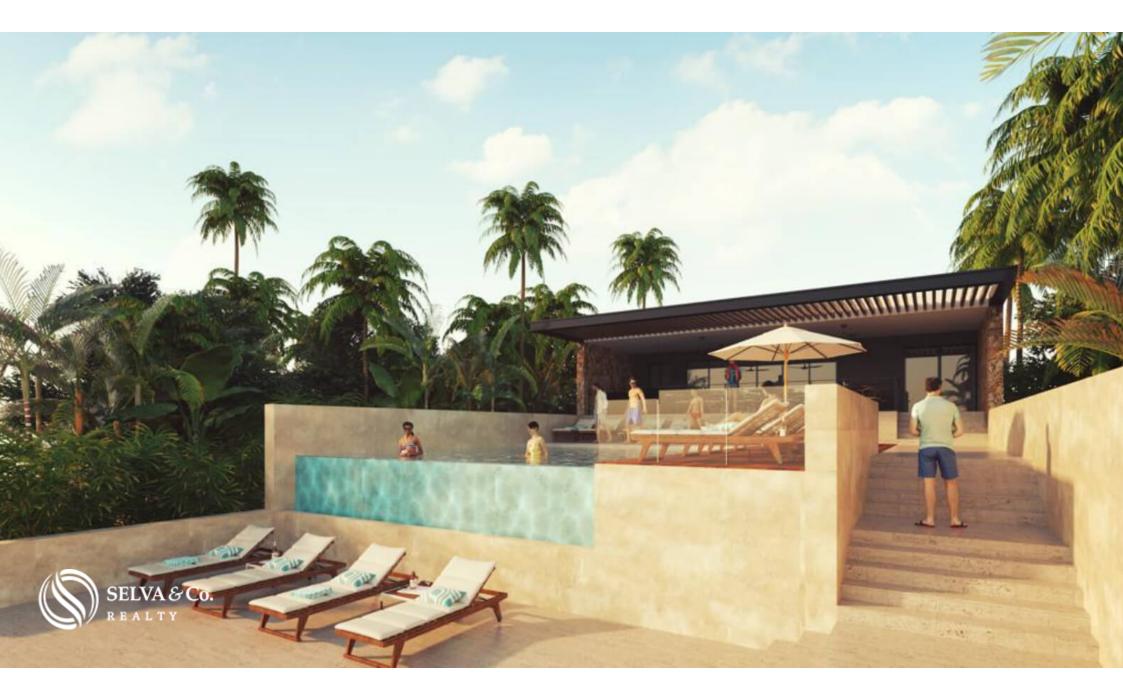

#### BEACH CLUB

Private beach club with restaurant service, enjoy a pool and lounge chairs for sunbathing and enjoying views of the sea.

#### GROUND FLOOR TERRACE

Semi-covered terrace with outdoor lounges and lounge chairs in front of the pool.

AMENITIES

Beach club

3 pools

Pool terrace BBQ area Lounge chairs Rooftop Elevators 24/7 security Lobby Private parking