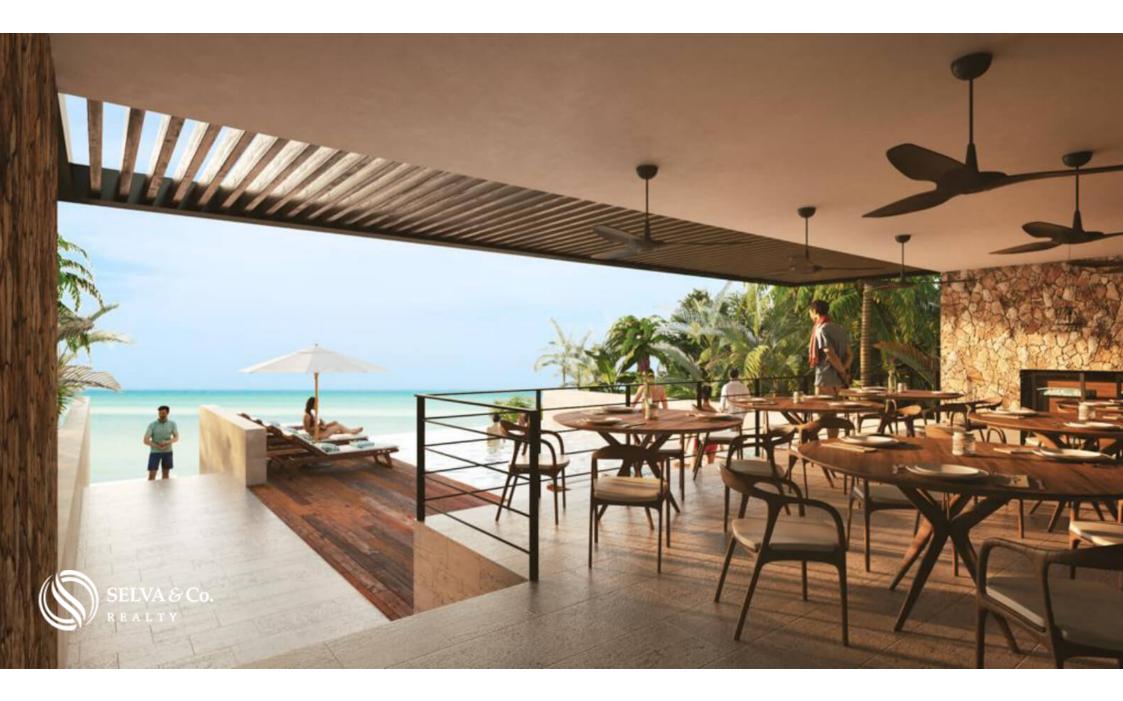

#### BEACH CLUB

Private beach club with restaurant service, enjoy a pool and lounge chairs for sunbathing and enjoying views of the sea.

#### GROUND FLOOR TERRACE

Semi-covered terrace with outdoor lounges and lounge chairs in front of the pool.

AMENITIES

Beach club

3 pools

Pool terrace BBQ area Lounge chairs Rooftop Elevators 24/7 security Lobby Private parking