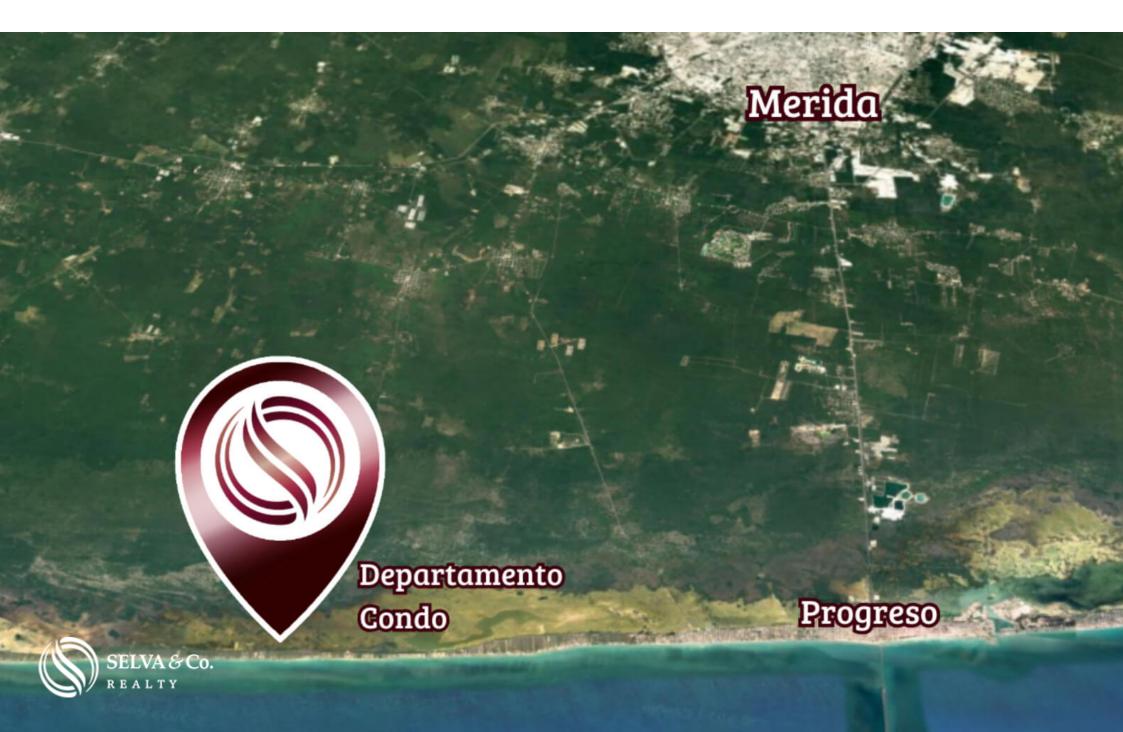

#### LOCATION

It is located on San Benito beach. At km 24.5 of the Progreso-Telchac highway.

10 minutes from beach clubs, restaurants and convenience stores.35 minutes from Merida.