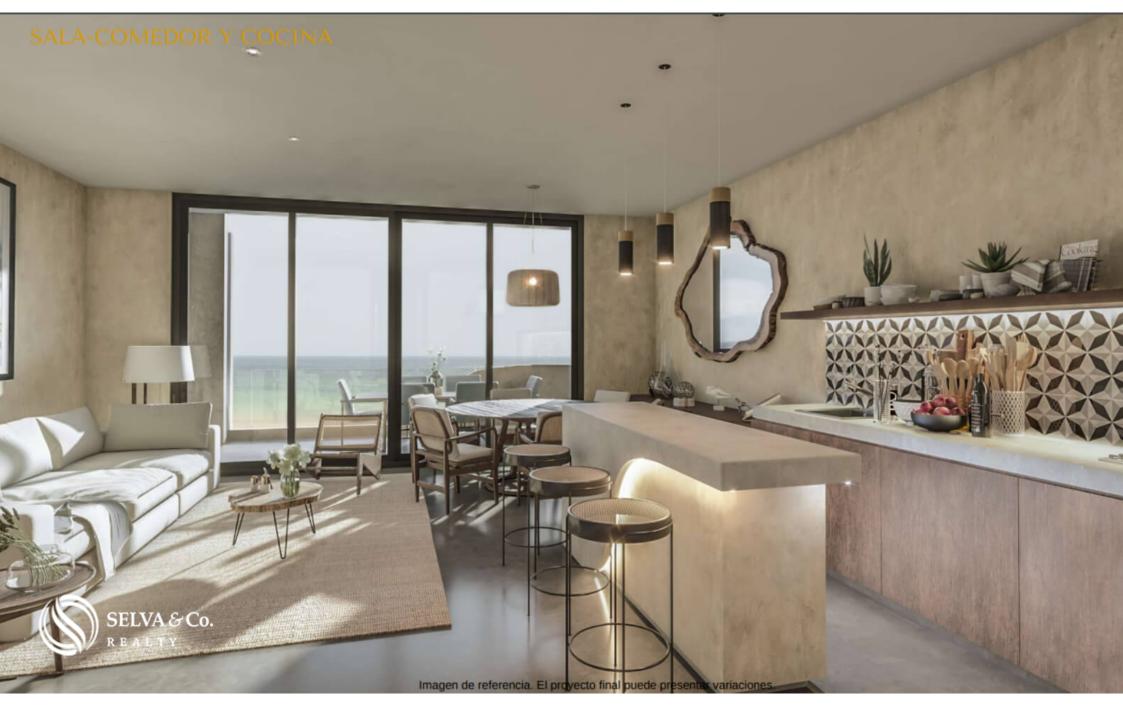

#### KITCHEN

Kitchen with upper cabinets, stove with grill and oven.

#### HIGHLIGHTS OF THE CONDO

Panoramic sea views.

Bright apartment with large windows that allow each of the most important spaces to have an entrance of natural light.

Living room with full wall window with access to the terrace that opens to create a

larger space perfect for entertaining guests or indoor-outdoor living.

Master bedroom with en-suite bathroom, walk-in closet, ample space.

Private parking for 2 cars.

Laundry area.