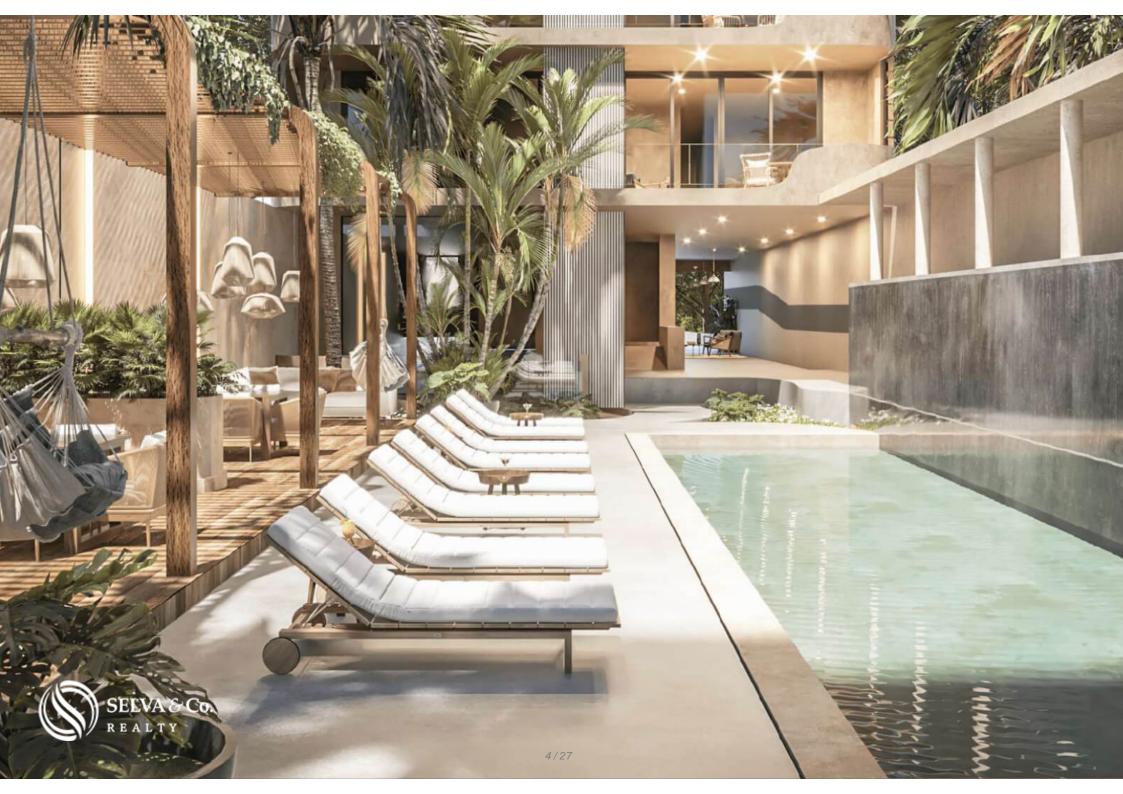

#### GROUND FLOOR TERRACE

Semi-covered terrace with outdoor lounges and lounge chairs in front of the pool.

AMENITIES

Beach club

3 pools

Pool terrace BBQ area Lounge chairs Rooftop Elevators 24/7 security Lobby Private parking

#### **PRIVATE POOL**

Some of the apartments have a private pool, ask for availability.