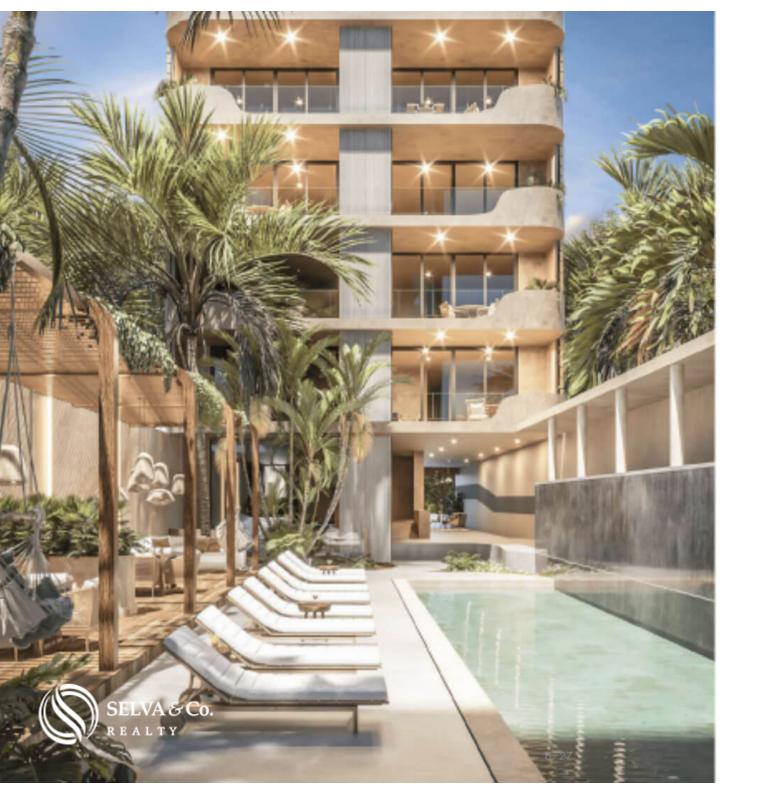

# Fachada

# Facade

Live steps from the sea in a modern building of apartments in contact with nature, with entertainment areas to enjoy in the company of your loved ones.

Development consisting of 2 towers with 30 apartments with 2 and 3 bedrooms.

#### GROUND FLOOR TERRACE

Semi-covered terrace with outdoor lounges and lounge chairs in front of the pool.

AMENITIES

Beach club

3 pools

Pool terrace BBQ area Lounge chairs Rooftop Elevators 24/7 security Lobby Private parking