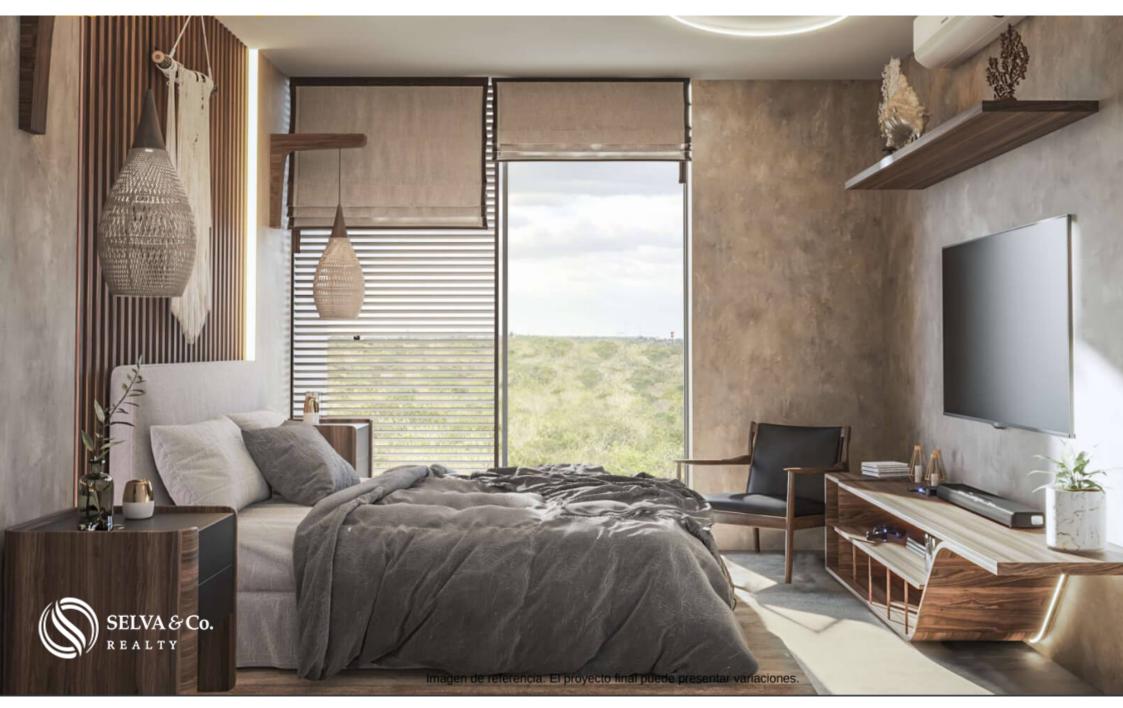

#### HIGHLIGHTS OF THE CONDO

Panoramic sea views.

Bright apartment with large windows that allow each of the most important spaces to have an entrance of natural light.

Living room with full wall window with access to the terrace that opens to create a

larger space perfect for entertaining guests or indoor-outdoor living.

Master bedroom with en-suite bathroom, walk-in closet, ample space.

Private parking for 2 cars.

Laundry area.

#### FINISHES

Walnut carpentry.

Tempered glass bathroom cancel

Bedroom closets and air conditioning.