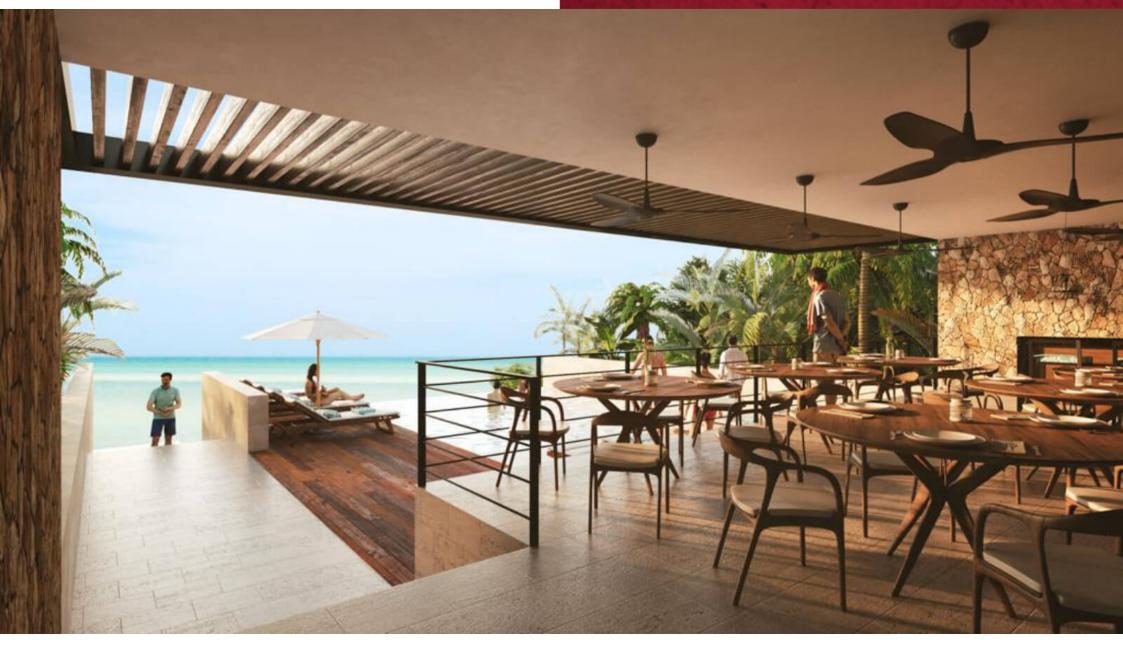

#### BEACH CLUB

Private beach club with restaurant service, enjoy a pool and lounge chairs for sunbathing and enjoying views of the sea.

#### GROUND FLOOR TERRACE

Semi-covered terrace with outdoor lounges and lounge chairs in front of the pool.

AMENITIES

Beach club

3 pools

Pool terrace BBQ area Lounge chairs Rooftop Elevators 24/7 security Lobby Private parking