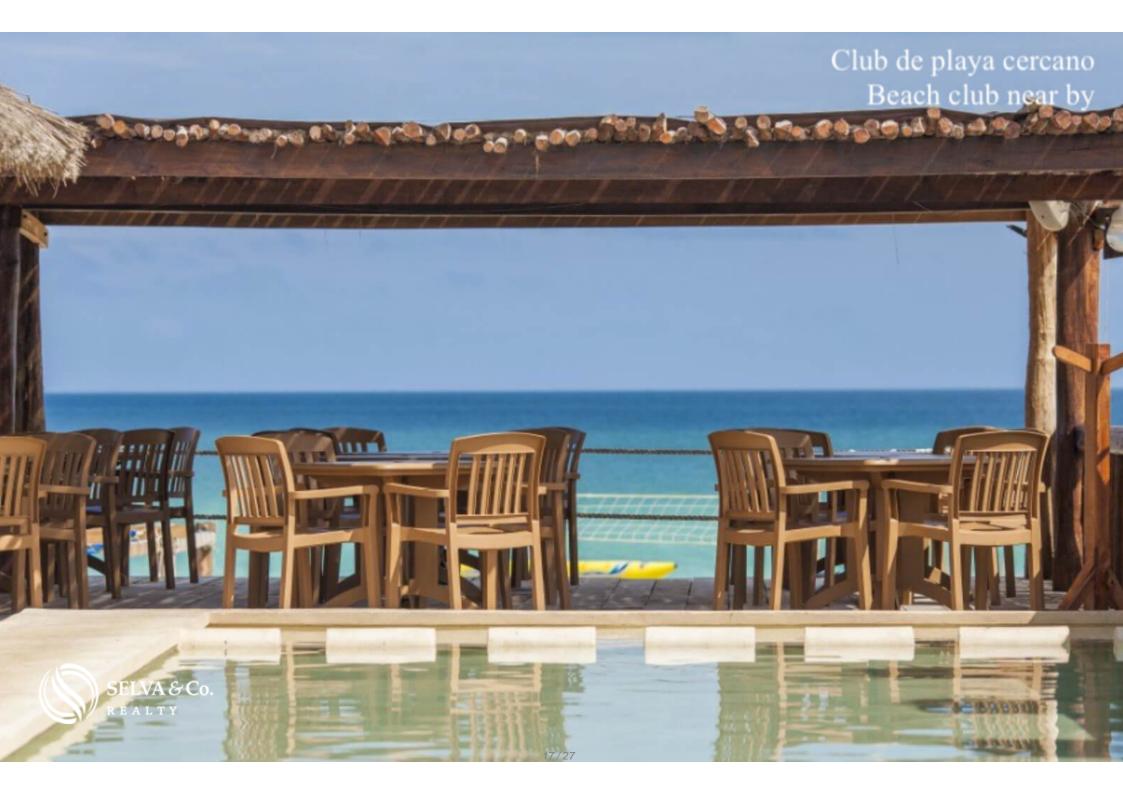

#### BEACH CLUB

Private beach club with restaurant service, enjoy a pool and lounge chairs for sunbathing and enjoying views of the sea.