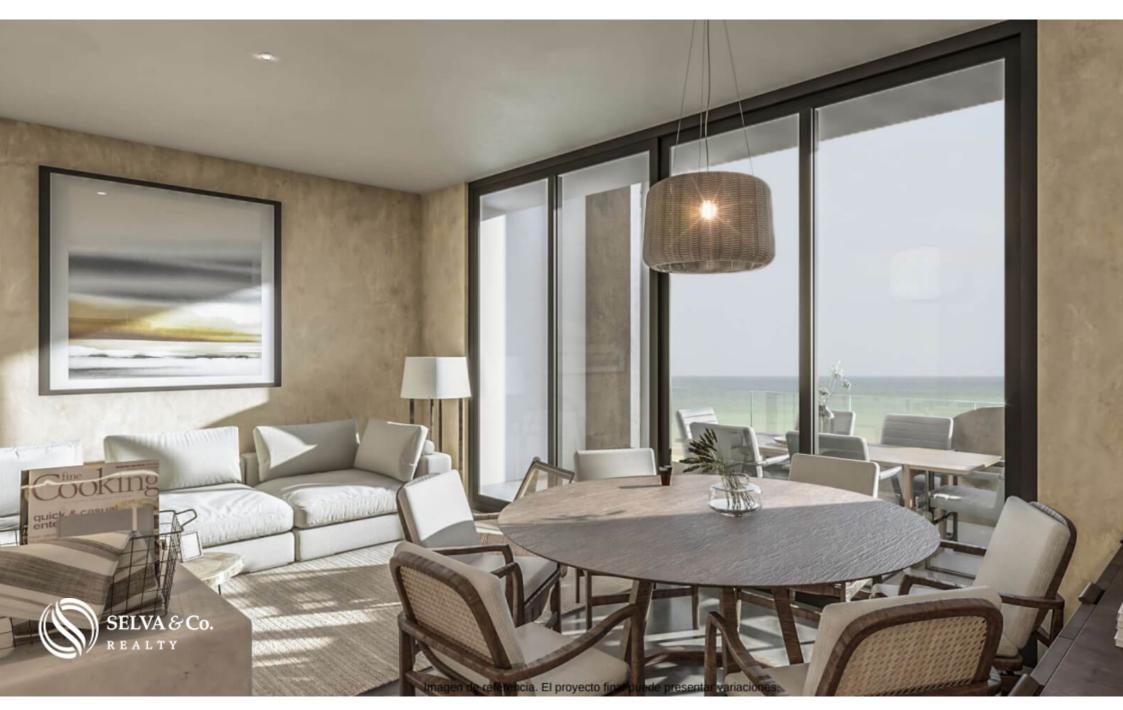

#### HIGHLIGHTS OF THE CONDO

Panoramic sea views.

Bright apartment with large windows that allow each of the most important spaces to have an entrance of natural light.

Living room with full wall window with access to the terrace that opens to create a

larger space perfect for entertaining guests or indoor-outdoor living.

Master bedroom with en-suite bathroom, walk-in closet, ample space.

Private parking for 2 cars.

Laundry area.