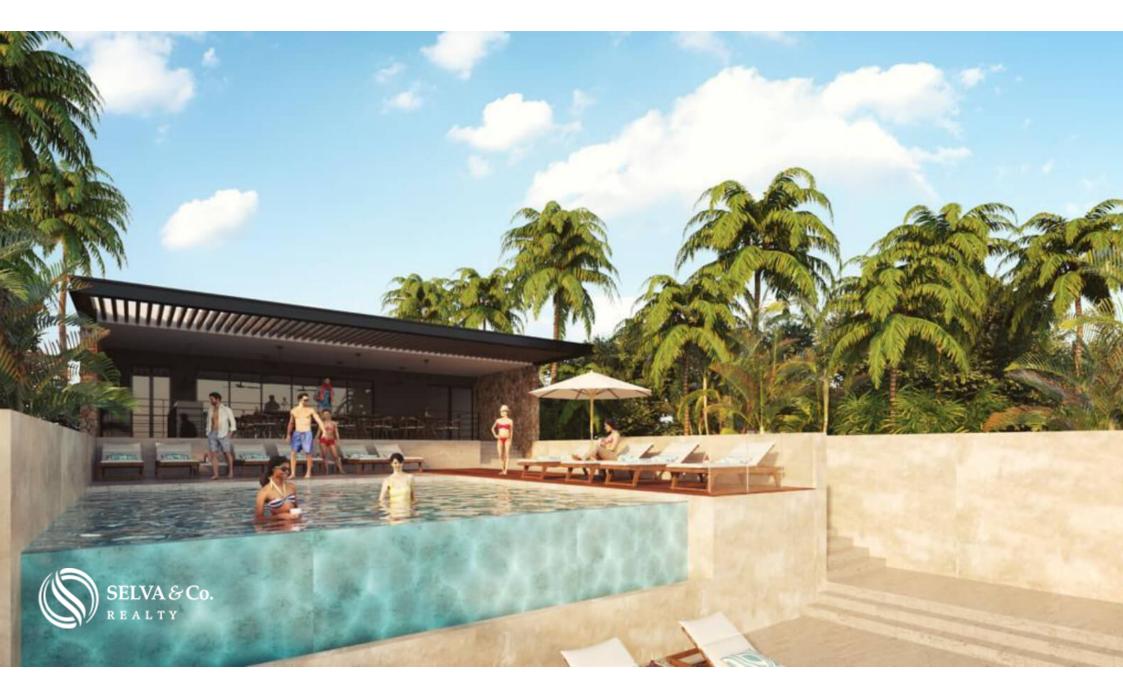

#### BEACH CLUB

Private beach club with restaurant service, enjoy a pool and lounge chairs for sunbathing and enjoying views of the sea.

#### TERRACE WITH OCEAN VIEW

On the top floor you will find a common area with an infinity pool and ocean views. The ideal place to enjoy the whole day and sunbathe while you cool off in the pool or rest in the shaded area and enjoy the breeze.

#### GROUND FLOOR TERRACE

Semi-covered terrace with outdoor lounges and lounge chairs in front of the pool.

AMENITIES

Beach club

3 pools

Pool terrace BBQ area Lounge chairs Rooftop Elevators 24/7 security Lobby Private parking