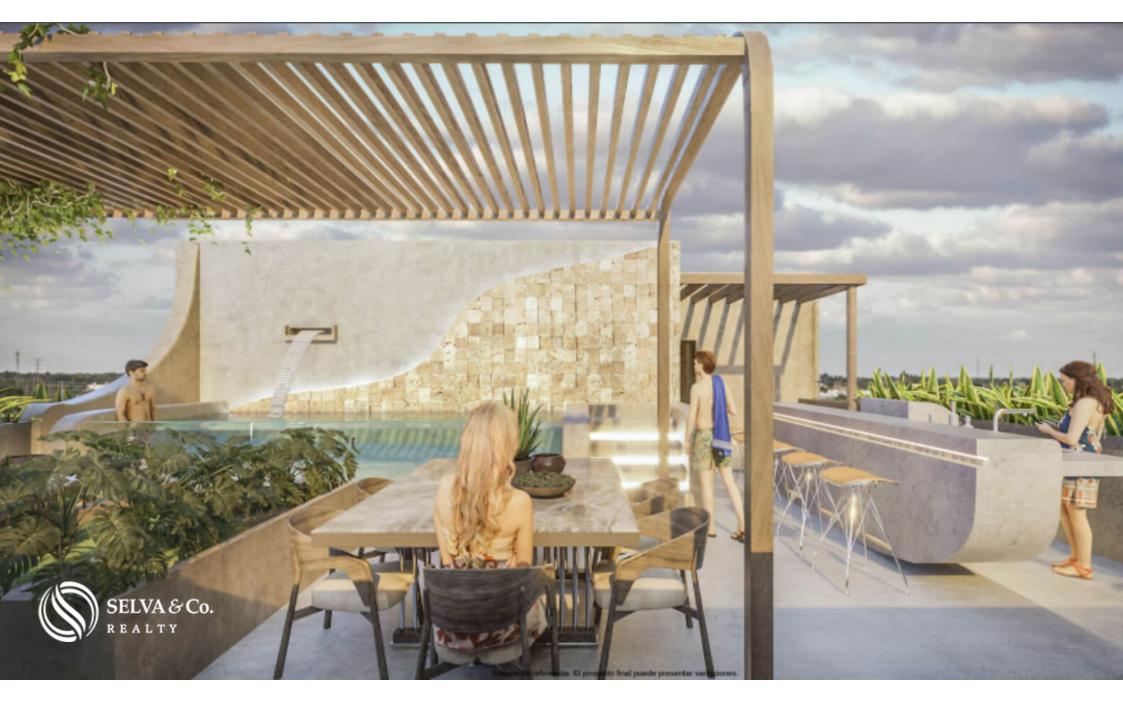

#### TERRACE WITH OCEAN VIEW

On the top floor you will find a common area with an infinity pool and ocean views. The ideal place to enjoy the whole day and sunbathe while you cool off in the pool or rest in the shaded area and enjoy the breeze.

Recreation area equipped with entertainment bar and outdoor dining.