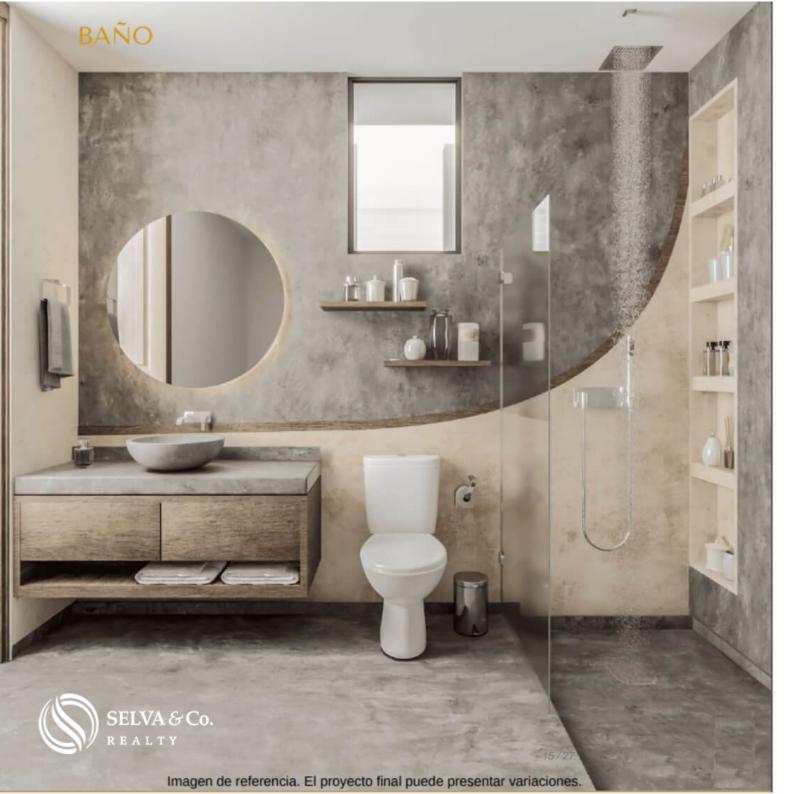

## Baño

### Bathroom

Pamplona Express Grill Restaurante cercano Restaurant ner by

副言

18/27

(NA

DME239-4

Ocean view condominium with rooftop and entertainment bar, 3 pools, barbecue area, 35 minutes from Merida, in San Benito, preconstruction for sale

#### FINISHES

Walnut carpentry.

Tempered glass bathroom cancel

Bedroom closets and air conditioning.