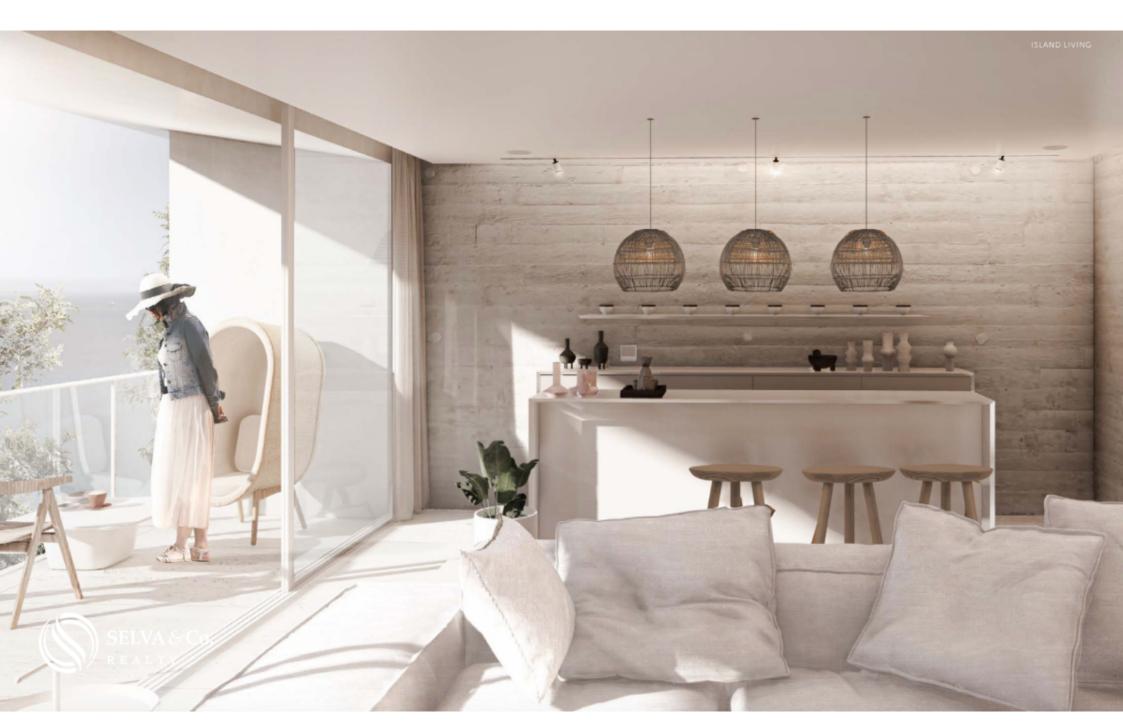

#### HIGHLIGHTS OF THE CONDO

Panoramic views of the sea and the marina.

Bright apartment with large windows that allow each of the most important spaces to have natural light, even in the bathrooms.

Living room with full wall window and deck access that opens to create a larger space perfect for entertaining guests or indoor-outdoor living.

Feel the ocean breeze on your bedroom balcony while you sip your morning coffee. Private parking for 2 or 3 cars.

#### **FINISHES**

Marble floor.

Anticyclonic gates and windows.

Intelligent air conditioning system with efficient condensers.