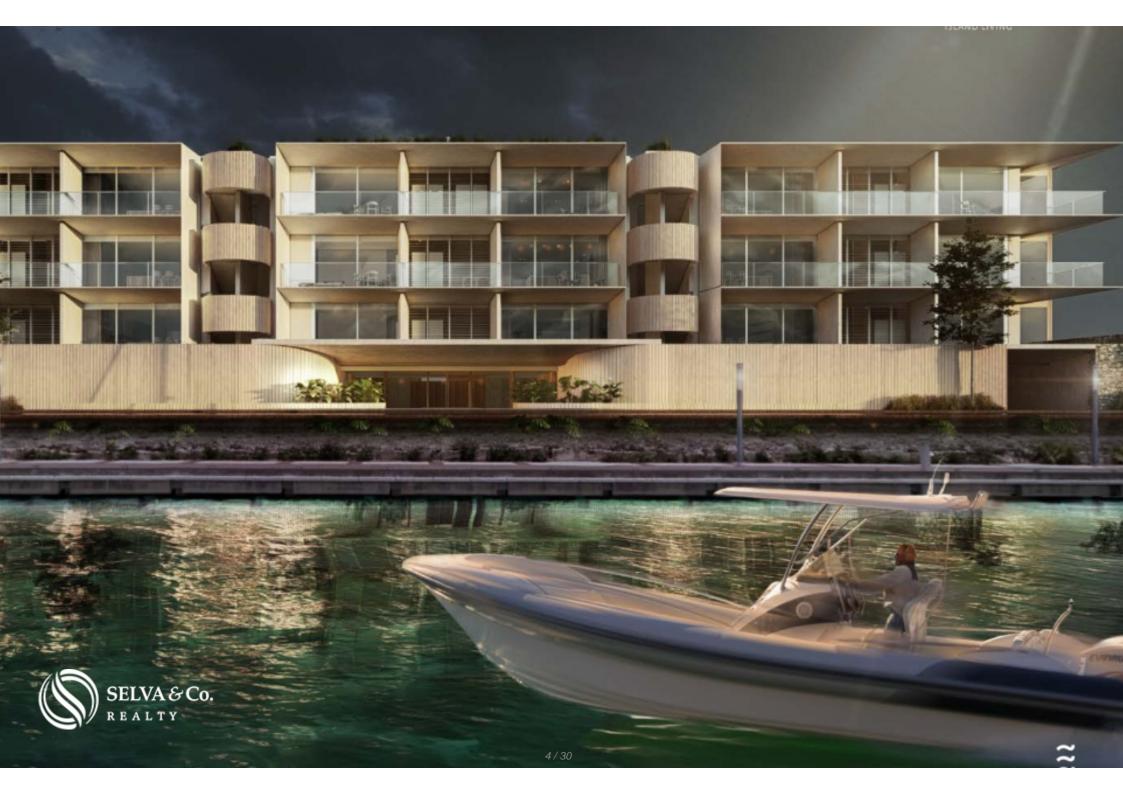

Boutique building with only 7 residences located between the marina and the sea.

#### HIGHLIGHTS OF THE CONDO

Panoramic views of the sea and the marina.

Bright apartment with large windows that allow each of the most important spaces to have natural light, even in the bathrooms.

Living room with full wall window and deck access that opens to create a larger space perfect for entertaining guests or indoor-outdoor living.

Feel the ocean breeze on your bedroom balcony while you sip your morning coffee. Private parking for 2 or 3 cars.