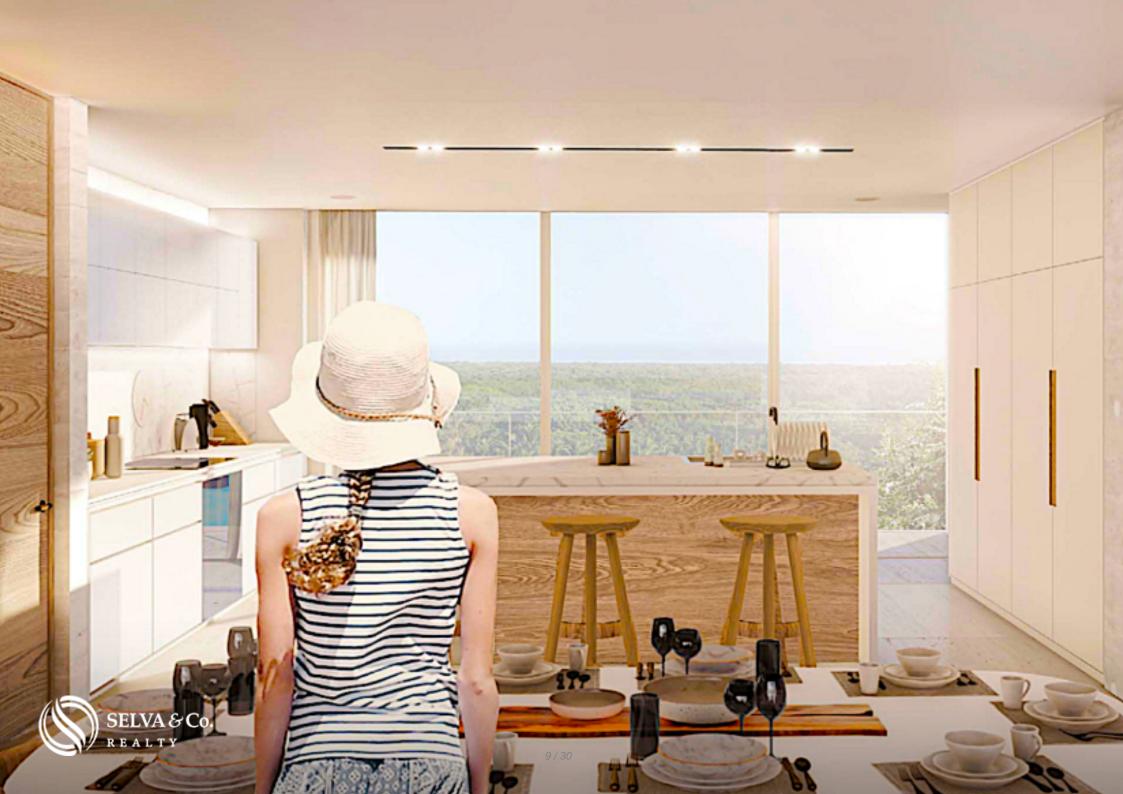

#### HIGHLIGHTS OF THE CONDO

Panoramic views of the sea and the marina.

Bright apartment with large windows that allow each of the most important spaces to have natural light, even in the bathrooms.

Living room with full wall window and deck access that opens to create a larger space perfect for entertaining guests or indoor-outdoor living.