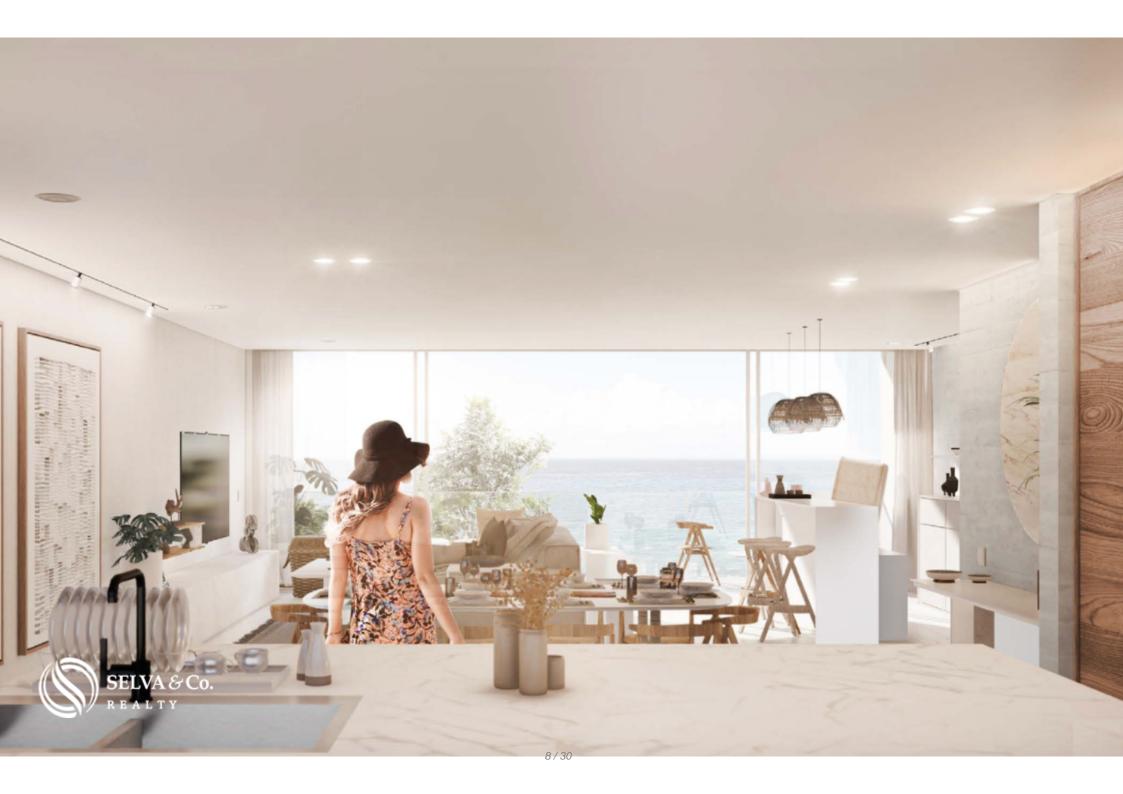

#### HIGHLIGHTS OF THE CONDO

Panoramic views of the sea and the marina.

Bright apartment with large windows that allow each of the most important spaces to have natural light, even in the bathrooms.

Living room with full wall window and deck access that opens to create a larger space perfect for entertaining guests or indoor-outdoor living.