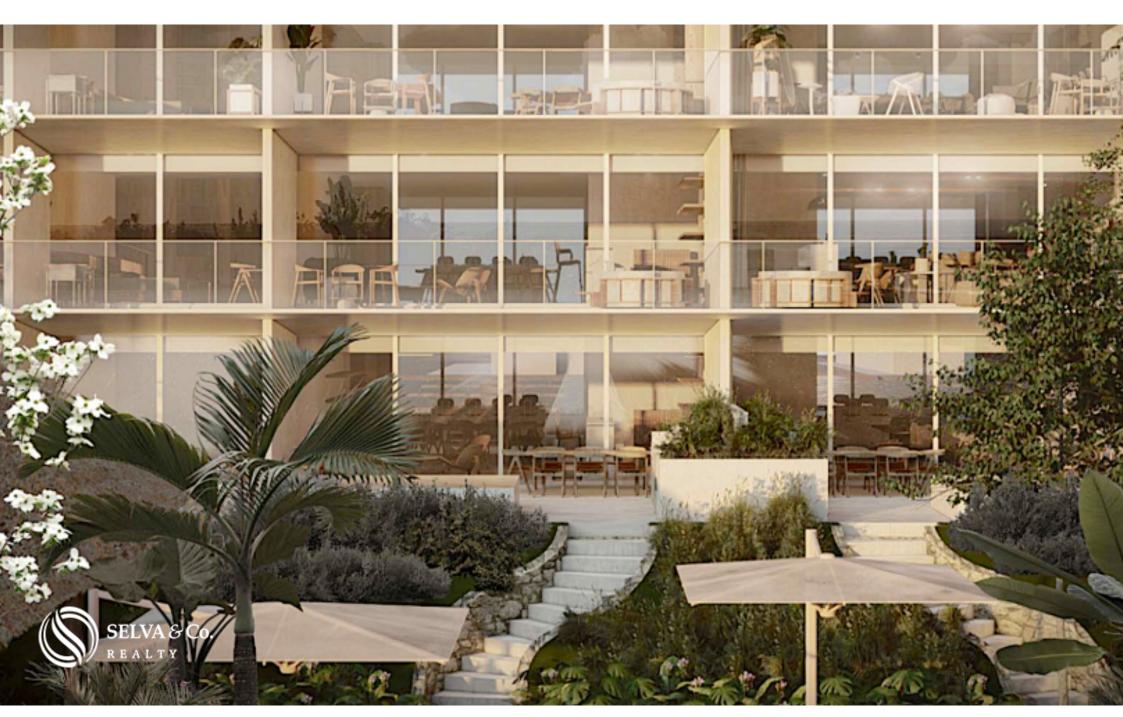

#### PANORAMIC TERRACE

Perimeter terrace that surrounds your apartment with the most incredible views.

#### HIGHLIGHTS OF THE CONDO

Panoramic views of the sea and the marina.

Bright apartment with large windows that allow each of the most important spaces to have natural light, even in the bathrooms.

Living room with full wall window and deck access that opens to create a larger space perfect for entertaining guests or indoor-outdoor living.