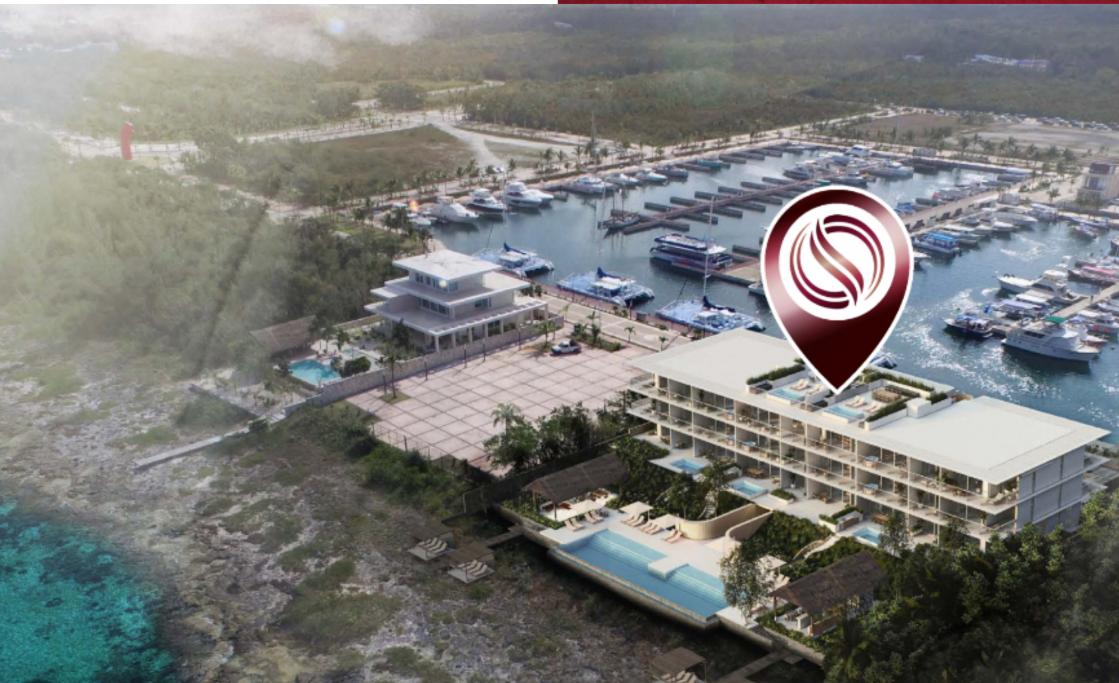

#### DCO223-2

Ocean view condominium, perimeter terrace, marina front, ocean view pool, marble floor, pre-construction in South Hotel Zone, Cozumel.

Live surrounded on one side by the marina and on the other by the Caribbean Sea. Unique building that will keep you inspired all day by the best views.

Boutique building with only 7 residences located between the marina and the sea.

#### LOCATION

Apartment for sale located on the Carretera Costera Sur, in front of the Marina Fonatur.

4 minutes from Royal Village. Shopping center with shops and entertainment.

5 inutes from Chankanaab natural park.