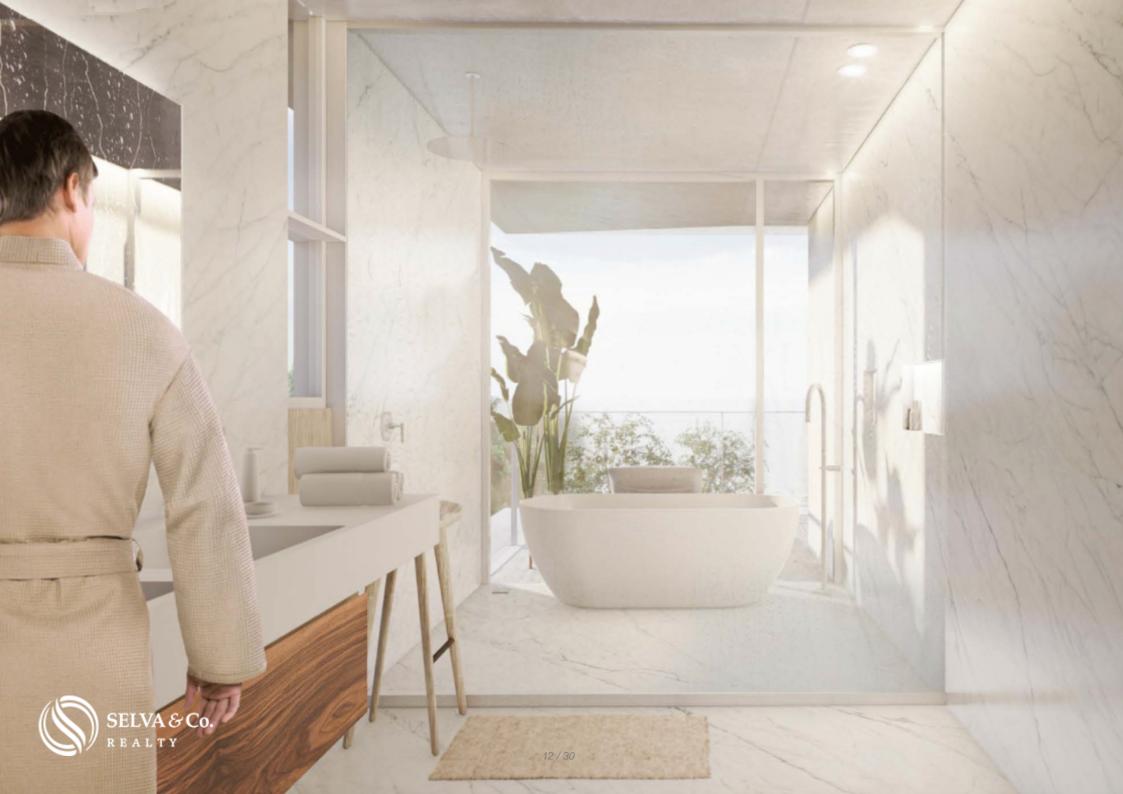

#### HIGHLIGHTS OF THE CONDO

Panoramic views of the sea and the marina.

Bright apartment with large windows that allow each of the most important spaces to have natural light, even in the bathrooms.

Living room with full wall window and deck access that opens to create a larger space perfect for entertaining guests or indoor-outdoor living.

#### **FINISHES**

Marble floor.

Anticyclonic gates and windows.

Intelligent air conditioning system with efficient condensers.