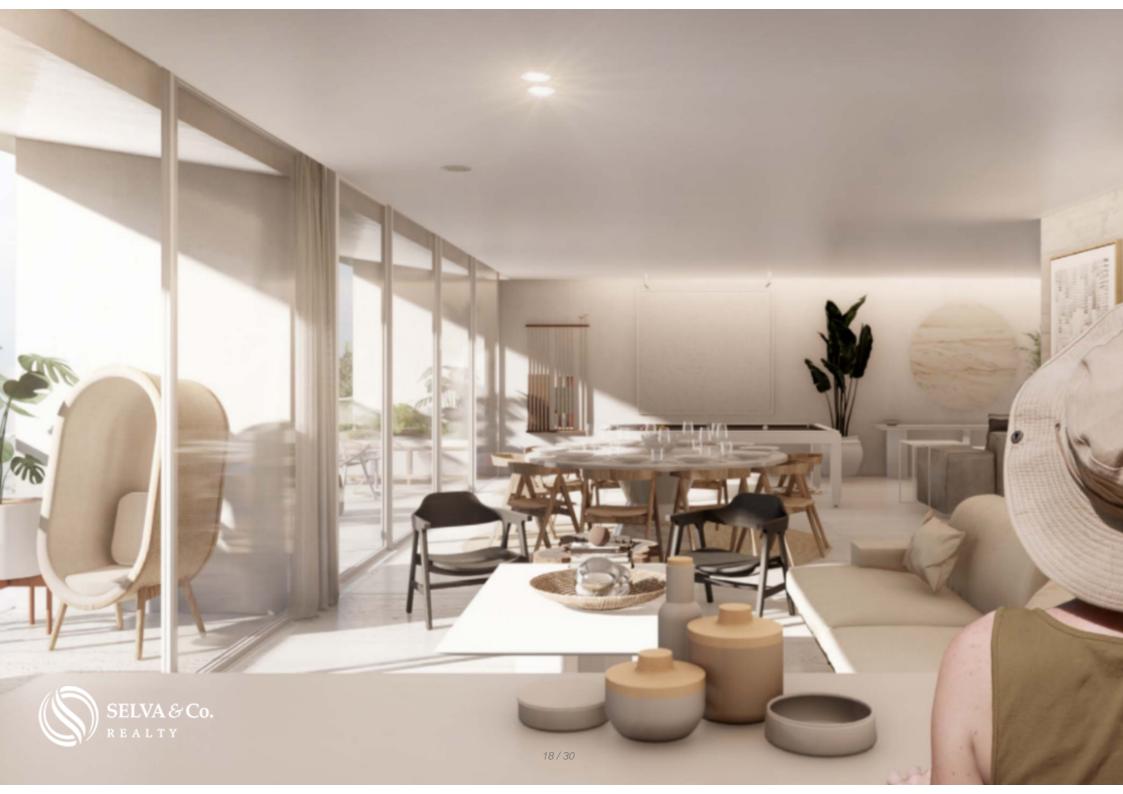

#### HIGHLIGHTS OF THE CONDO

Panoramic views of the sea and the marina.

Bright apartment with large windows that allow each of the most important spaces to have natural light, even in the bathrooms.

Living room with full wall window and deck access that opens to create a larger space perfect for entertaining guests or indoor-outdoor living.

#### **FINISHES**

Marble floor.

Anticyclonic gates and windows.

Intelligent air conditioning system with efficient condensers.