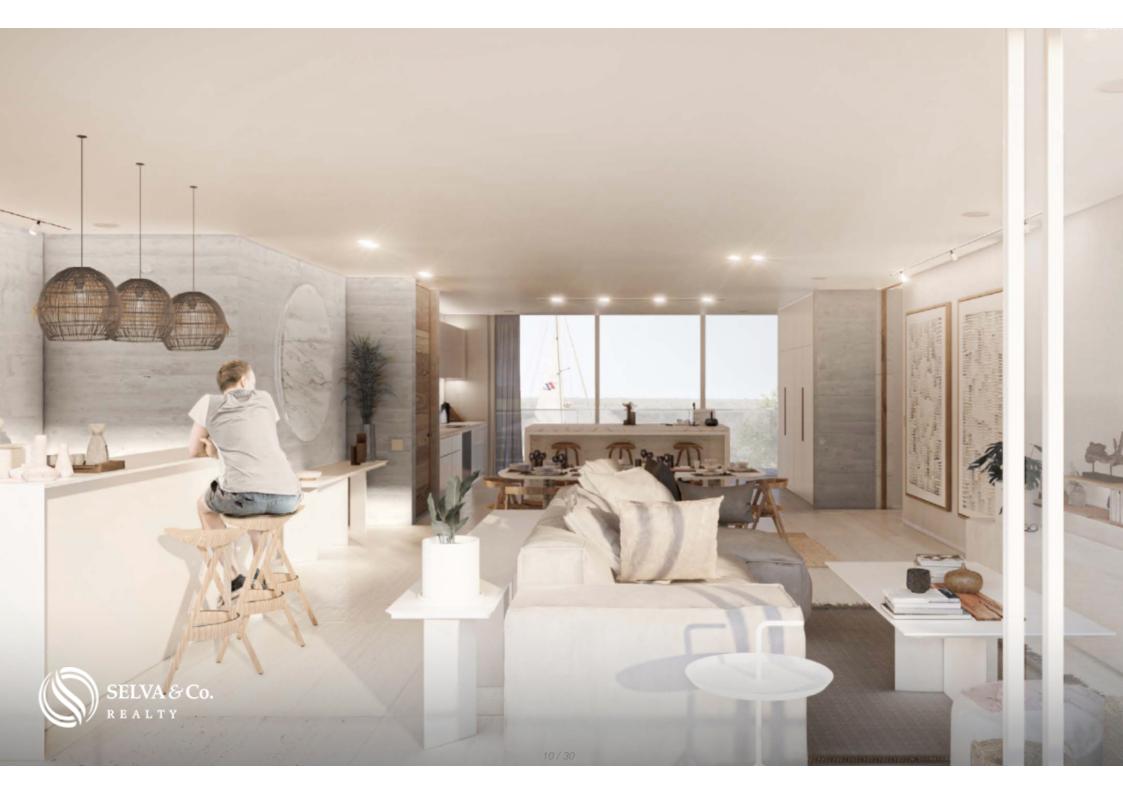

#### HIGHLIGHTS OF THE CONDO

Panoramic views of the sea and the marina.

Bright apartment with large windows that allow each of the most important spaces to have natural light, even in the bathrooms.

Living room with full wall window and deck access that opens to create a larger space perfect for entertaining guests or indoor-outdoor living.

Feel the ocean breeze on your bedroom balcony while you sip your morning coffee. Private parking for 2 or 3 cars.