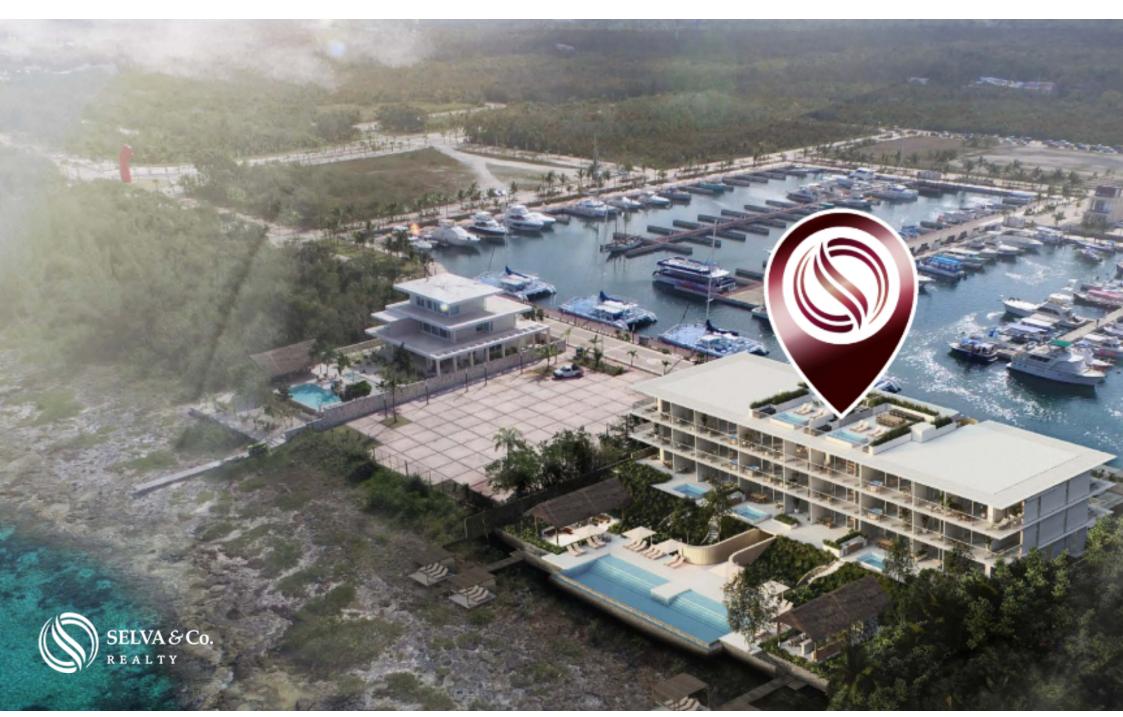

#### DCO223-2

Ocean view condominium, perimeter terrace, marina front, ocean view pool, marble floor, pre-construction in South Hotel Zone, Cozumel.

Live surrounded on one side by the marina and on the other by the Caribbean Sea. Unique building that will keep you inspired all day by the best views.

Boutique building with only 7 residences located between the marina and the sea.

#### LOCATION

Apartment for sale located on the Carretera Costera Sur, in front of the Marina Fonatur.

4 minutes from Royal Village. Shopping center with shops and entertainment.

5 inutes from Chankanaab natural park.