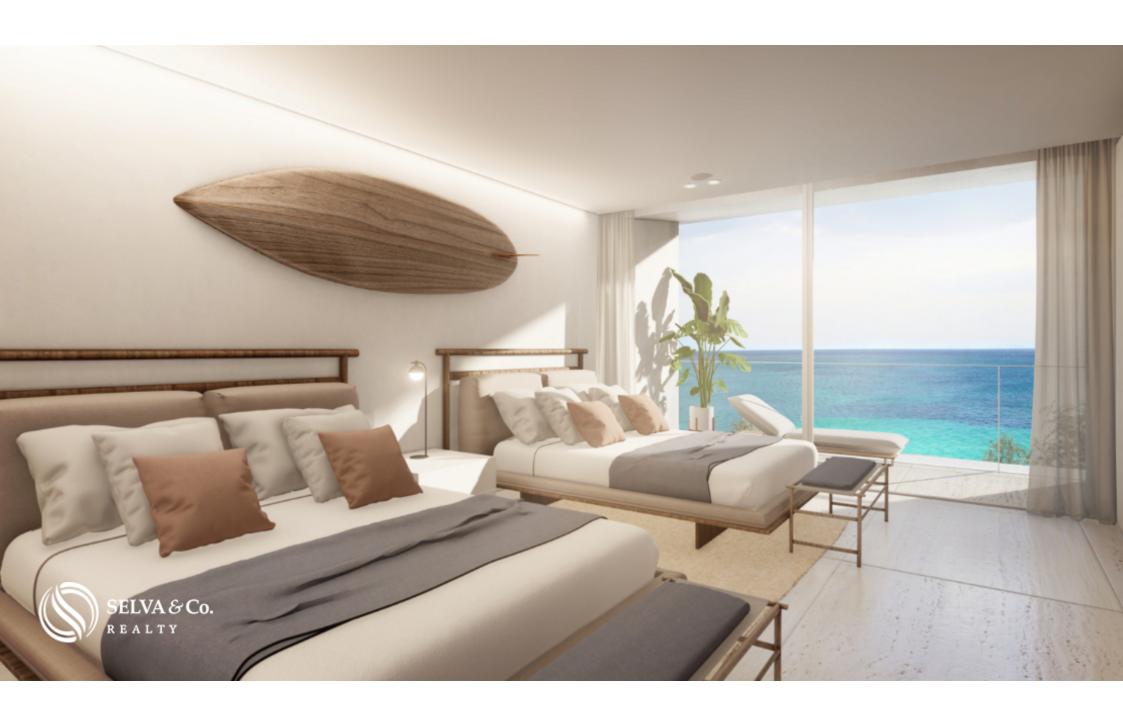

#### HIGHLIGHTS OF THE CONDO

Panoramic views of the sea and the marina.

Bright apartment with large windows that allow each of the most important spaces to have natural light, even in the bathrooms.

Living room with full wall window and deck access that opens to create a larger space perfect for entertaining guests or indoor-outdoor living.

Feel the ocean breeze on your bedroom balcony while you sip your morning coffee. Private parking for 2 or 3 cars.