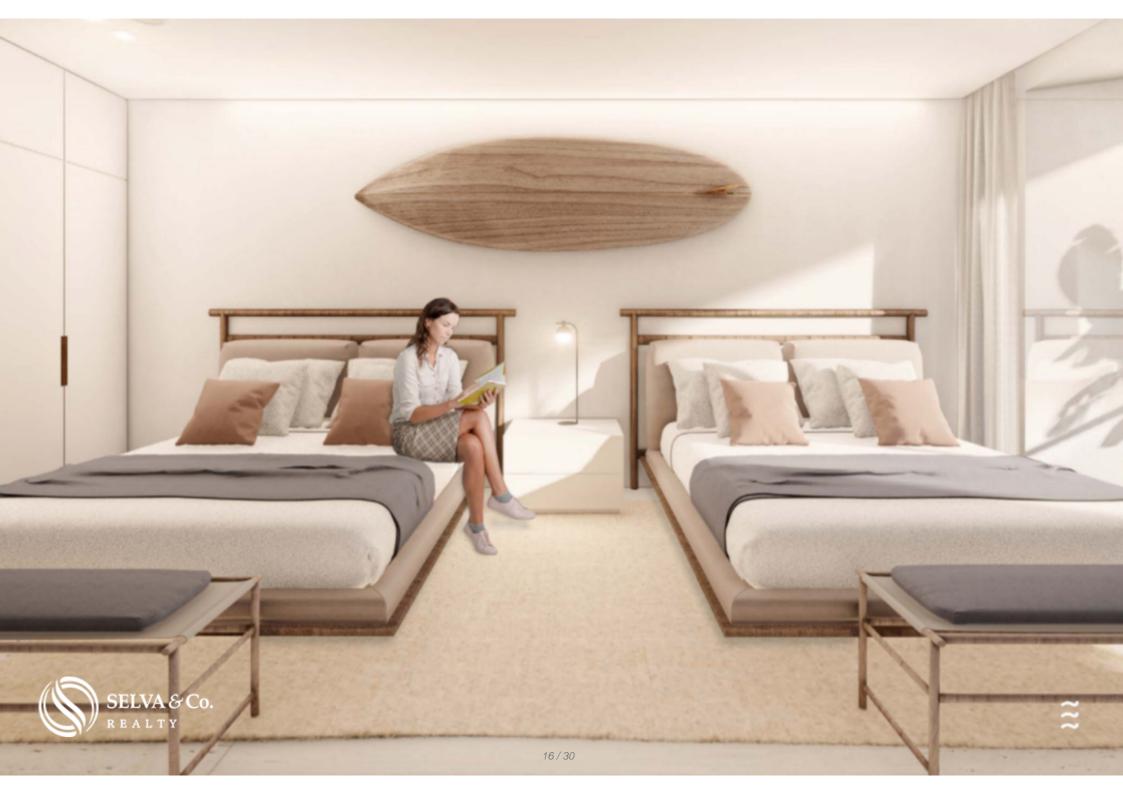

#### HIGHLIGHTS OF THE CONDO

Panoramic views of the sea and the marina.

Bright apartment with large windows that allow each of the most important spaces to have natural light, even in the bathrooms.

Living room with full wall window and deck access that opens to create a larger space perfect for entertaining guests or indoor-outdoor living.