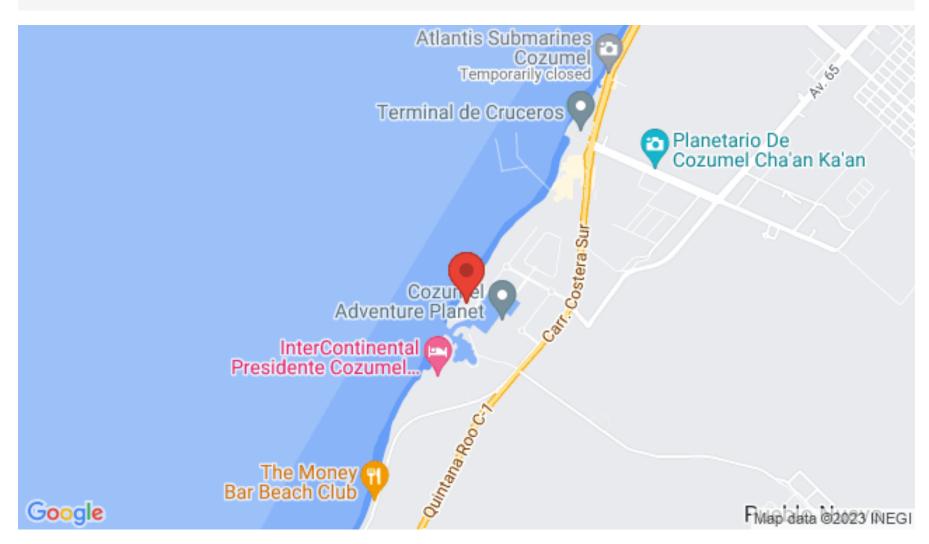

#### LOCATION

Apartment for sale located on the Carretera Costera Sur, in front of the Marina Fonatur.

4 minutes from Royal Village. Shopping center with shops and entertainment.

5 inutes from Chankanaab natural park.

10 minutes from the supermarket.

17 minutes from Cozumel International Airport.