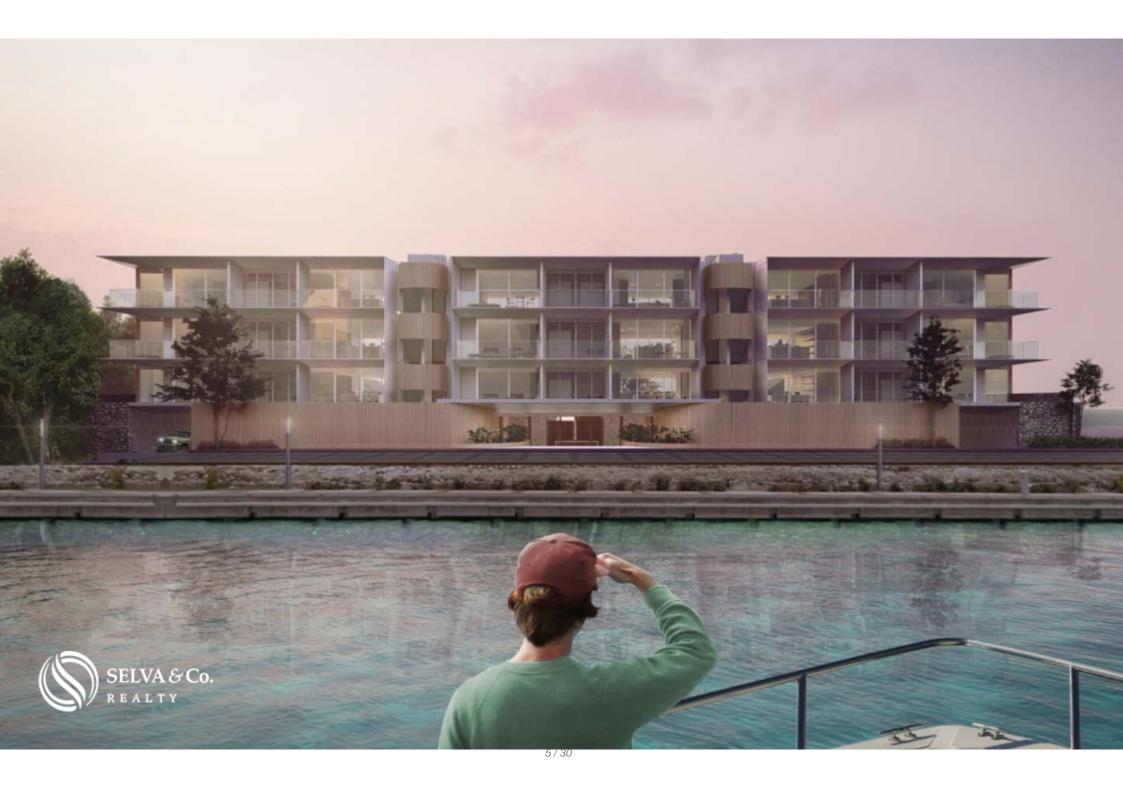

Boutique building with only 7 residences located between the marina and the sea.

#### HIGHLIGHTS OF THE CONDO

Panoramic views of the sea and the marina.

Bright apartment with large windows that allow each of the most important spaces to have natural light, even in the bathrooms.

Living room with full wall window and deck access that opens to create a larger space perfect for entertaining guests or indoor-outdoor living.

Feel the ocean breeze on your bedroom balcony while you sip your morning coffee. Private parking for 2 or 3 cars.