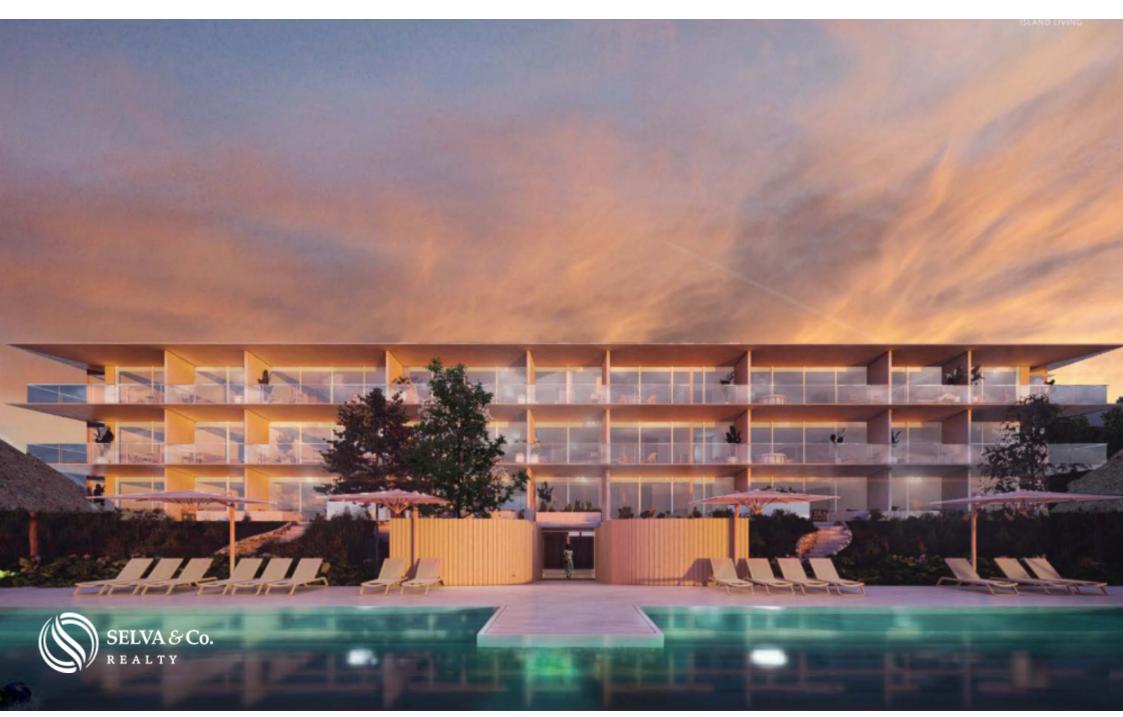

#### **OCEAN VIEW TERRACE**

Common area on the ground floor with infinity pool overlooking the sea and

sunbathing area, the ideal place to enjoy the whole day and sunbathe while you cool off in the pool or rest in the shaded area and enjoy the breeze.

#### **AMENITIES**

Infinity pool with ocean views.

Lounge area facing the sea.

Entertainment bar with ocean view palapa.