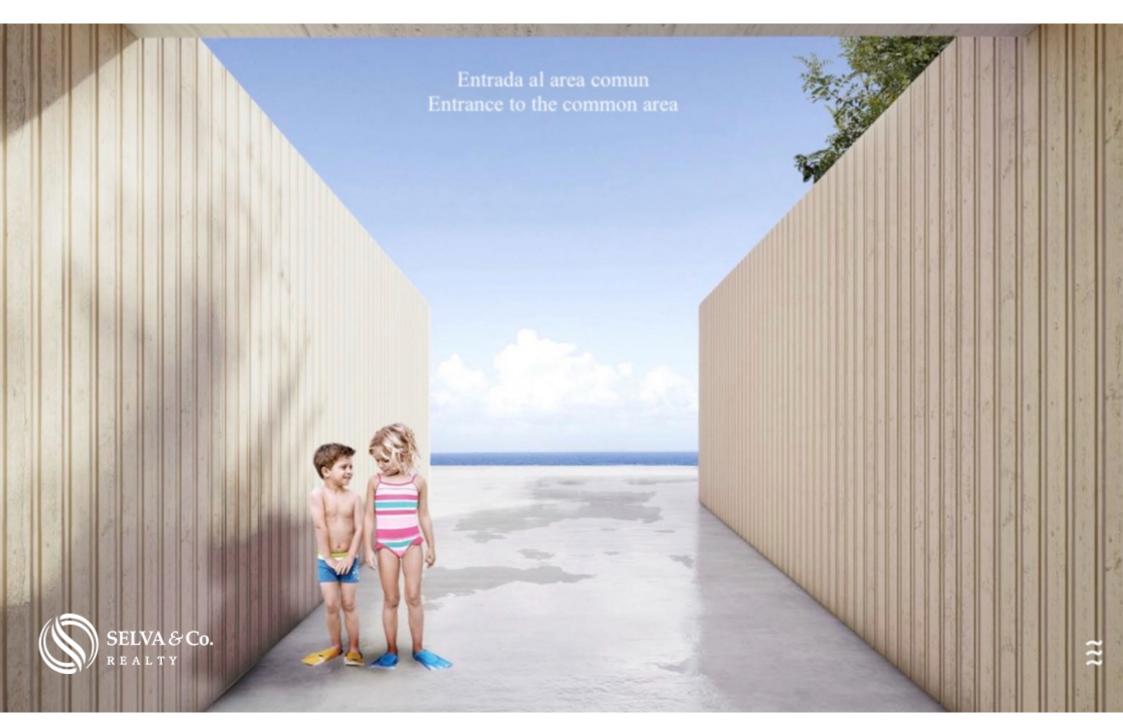

#### **OCEAN VIEW TERRACE**

Common area on the ground floor with infinity pool overlooking the sea and

sunbathing area, the ideal place to enjoy the whole day and sunbathe while you cool off in the pool or rest in the shaded area and enjoy the breeze.

Sunbathing areas facing the sea.