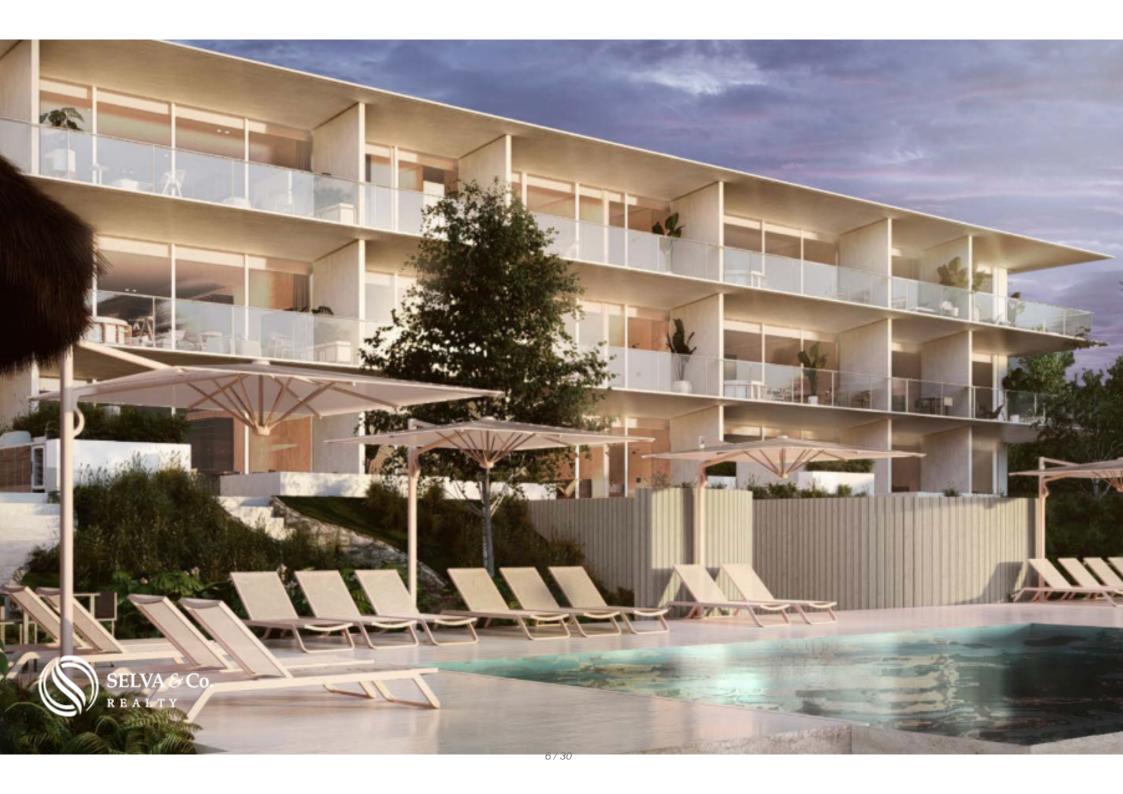

#### **OCEAN VIEW TERRACE**

Common area on the ground floor with infinity pool overlooking the sea and

sunbathing area, the ideal place to enjoy the whole day and sunbathe while you cool off in the pool or rest in the shaded area and enjoy the breeze.

Sunbathing areas facing the sea.

#### **AMENITIES**

Infinity pool with ocean views.

Lounge area facing the sea.

Entertainment bar with ocean view palapa.