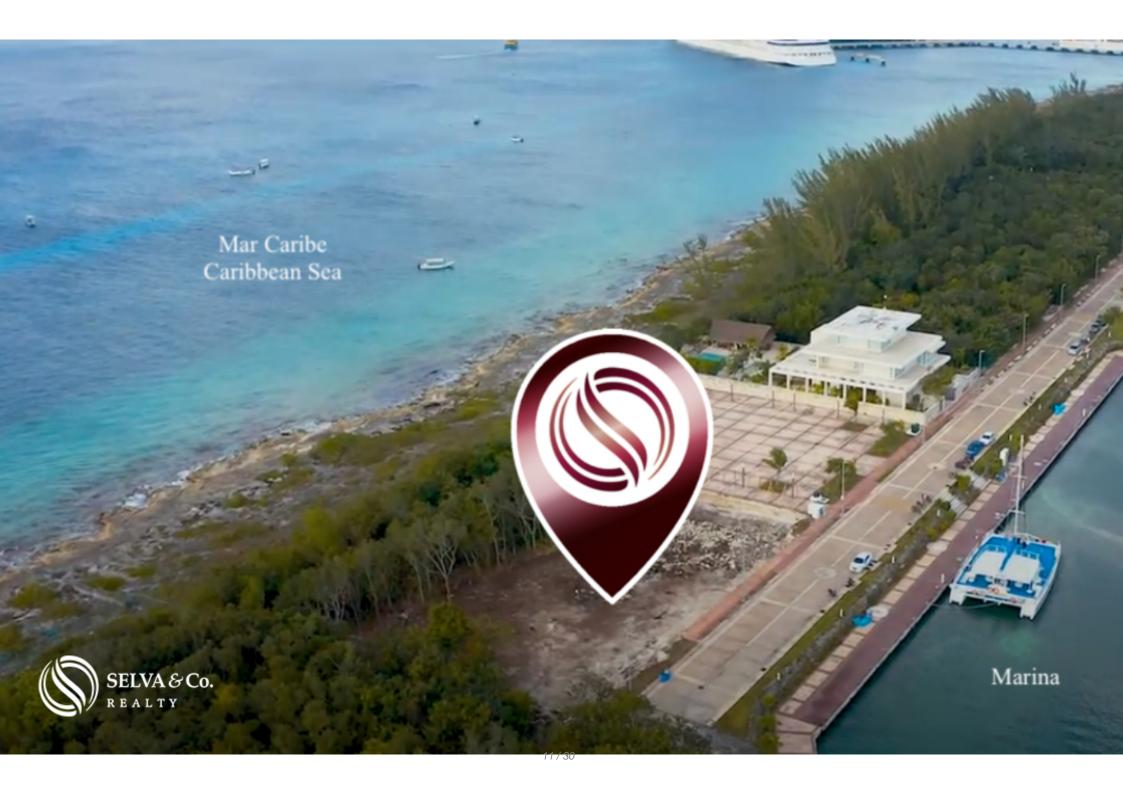

#### LOCATION

Apartment for sale located on the Carretera Costera Sur, in front of the Marina Fonatur.

4 minutes from Royal Village. Shopping center with shops and entertainment.

5 inutes from Chankanaab natural park.

10 minutes from the supermarket.

17 minutes from Cozumel International Airport.