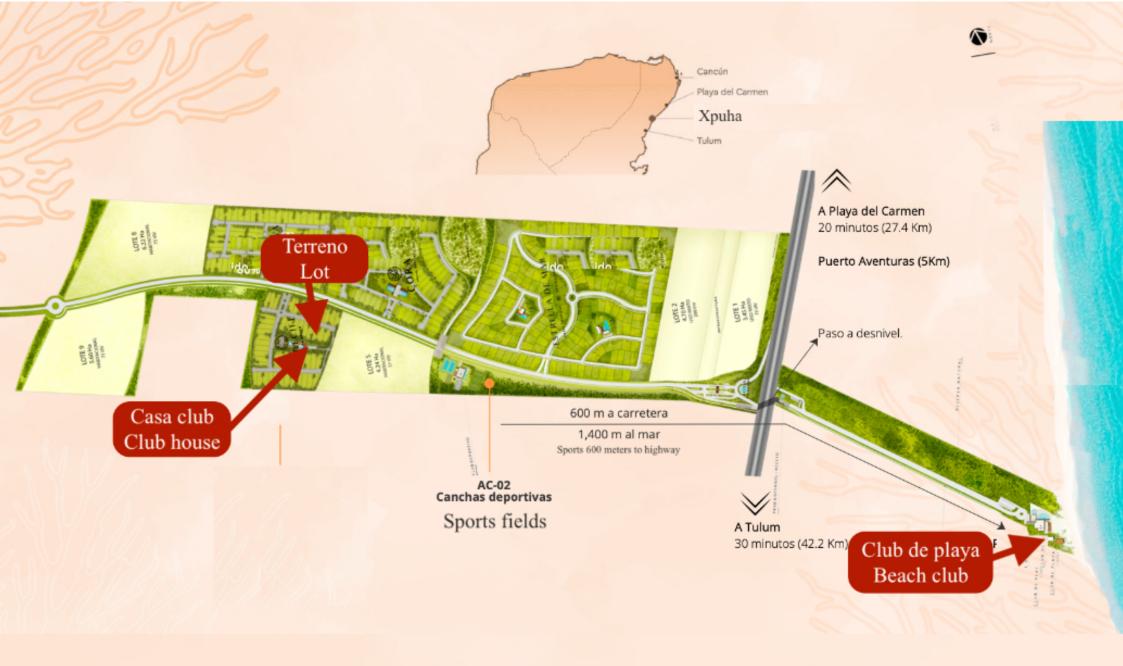

# Land in private community with access to the sea, beach club, sports fields, club house, bike path to the beach, children's area, dog area,

| ID: ALTU217                | Location: Tulum |
|----------------------------|-----------------|
| Zone: Xpu Ha               | Type: Lots      |
| Land: 600 m2 / 6,458.40 ft |                 |

#### ACCESS TO THE BEACH

Fine white sandy beaches and turquoise water await you.

The residential has controlled access and an overpass that allows you to safely reach the beach club by car, bicycle or on foot.

#### **BEACH CLUB**

Beach club with restaurant service, tables, lounge chairs and one of the best beaches in the Mayan Riviera.

## LOCATION: THE BEST OF TWO WORLDS XPU-HA

Development located in Xpu-Ha, a white and crystalline sand beach, located 20 minutes from the cosmopolitan and vibrant atmosphere of Playa del Carmen, and 30 minutes from Tulum, where the holistic, natural trend and the most incredible and exclusive beach clubs they wait for you.