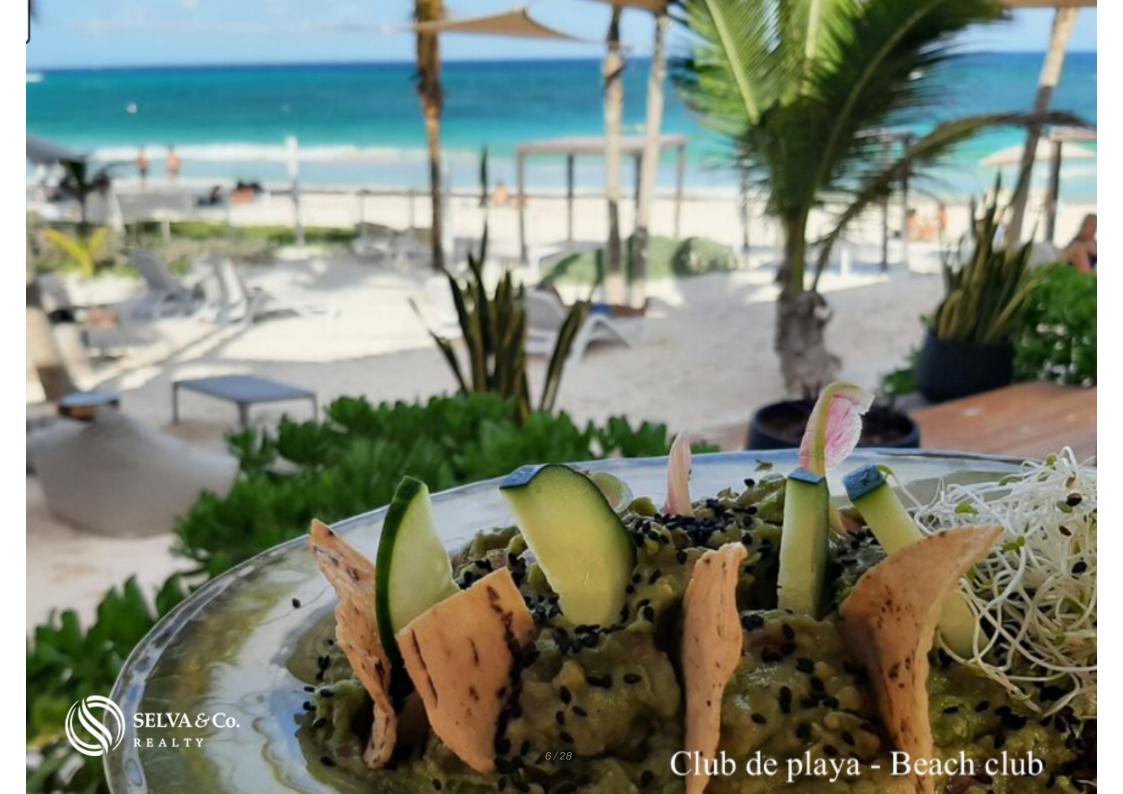

#### **BEACH CLUB**

Beach club with restaurant service, tables, lounge chairs and one of the best beaches in the Mayan Riviera.

Grill area.

Cycle path with pedestrian path to the beach.

Beach club with restaurant, snack/bar, swimming pools, lounge chairs, kids club, water sports, adult area.