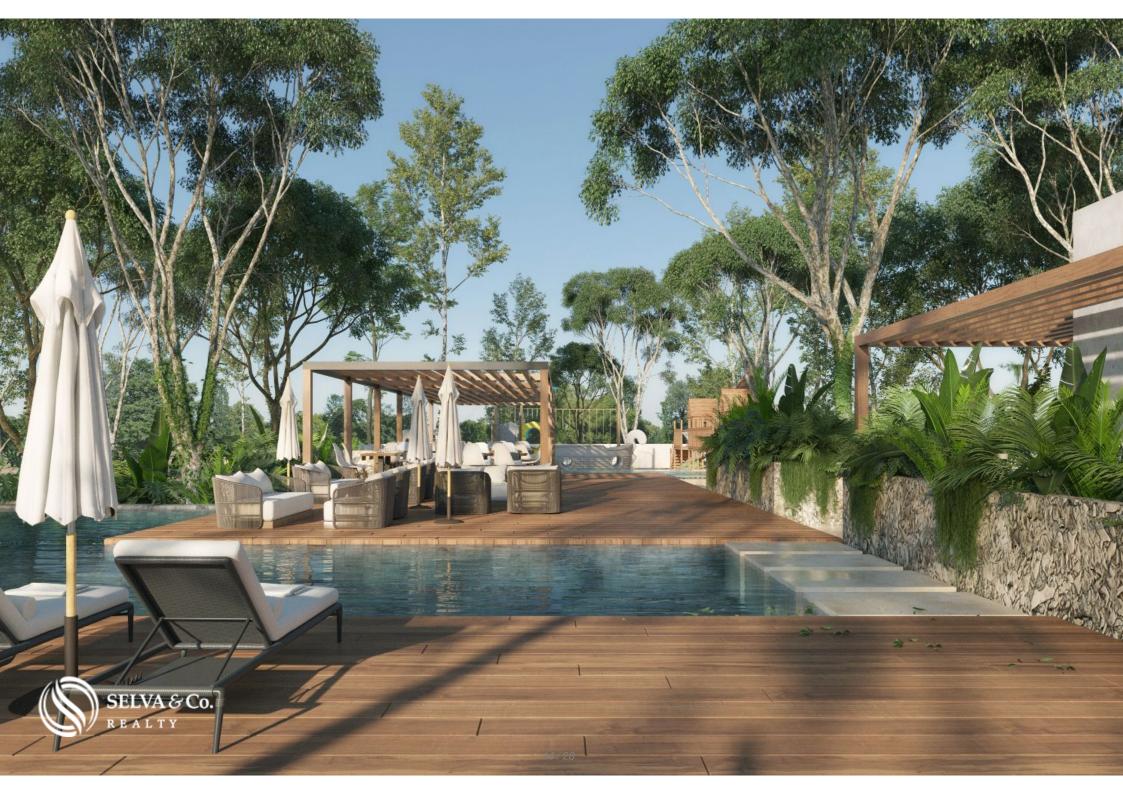

#### **CLUB HOUSE**

The club house is located in a block of more than 5,000 m2, where you can walk through green paths and discover different pools and terraces, as well as a party room for you to receive your guests and organize the best events.

Party room equipped with air conditioning, bar and modern furniture.

BBQ Grill Stations.

Recreational pools and jacuzzis.

#### **AMENITIES**

Administration / reception.

Club house with pools. Sunbathing area and hammocks, lounge terrace and area

for pets.

Sports club: semi-Olympic swimming pool, recreational pool, gym with steam room, showers and restrooms, nature jogging trail.