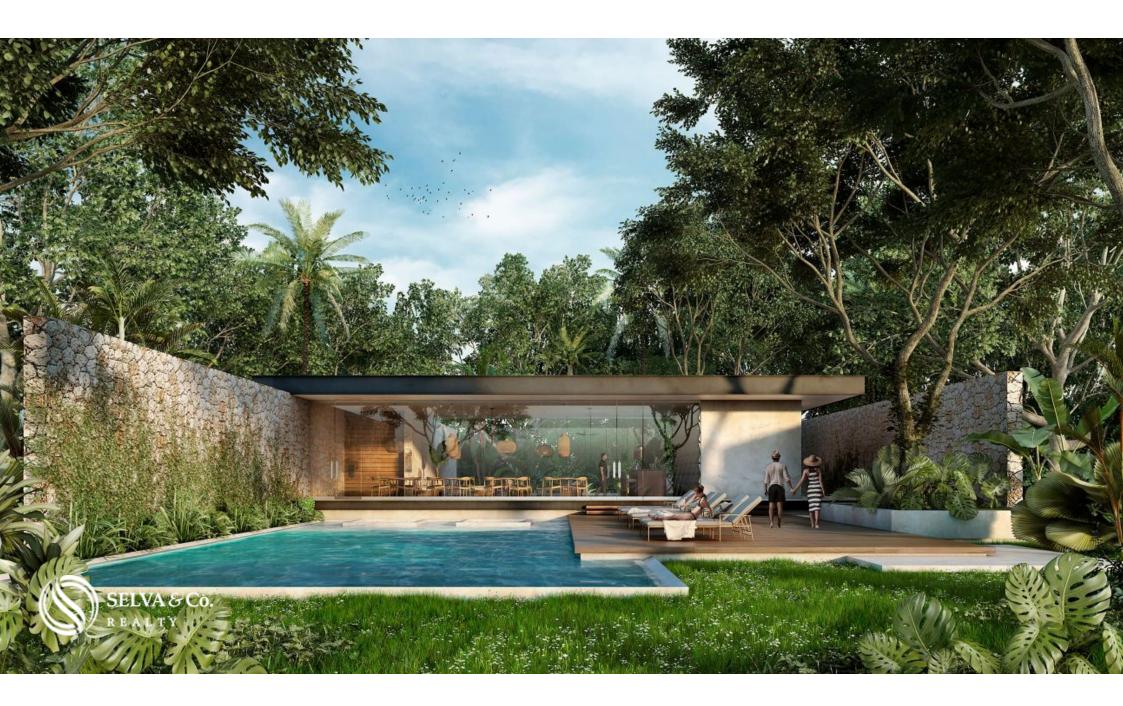

#### **CLUB HOUSE**

The club house is located in a block of more than 5,000 m2, where you can walk through green paths and discover different pools and terraces, as well as a party room for you to receive your guests and organize the best events.

Party room equipped with air conditioning, bar and modern furniture.

BBQ Grill Stations.

Recreational pools and jacuzzis.