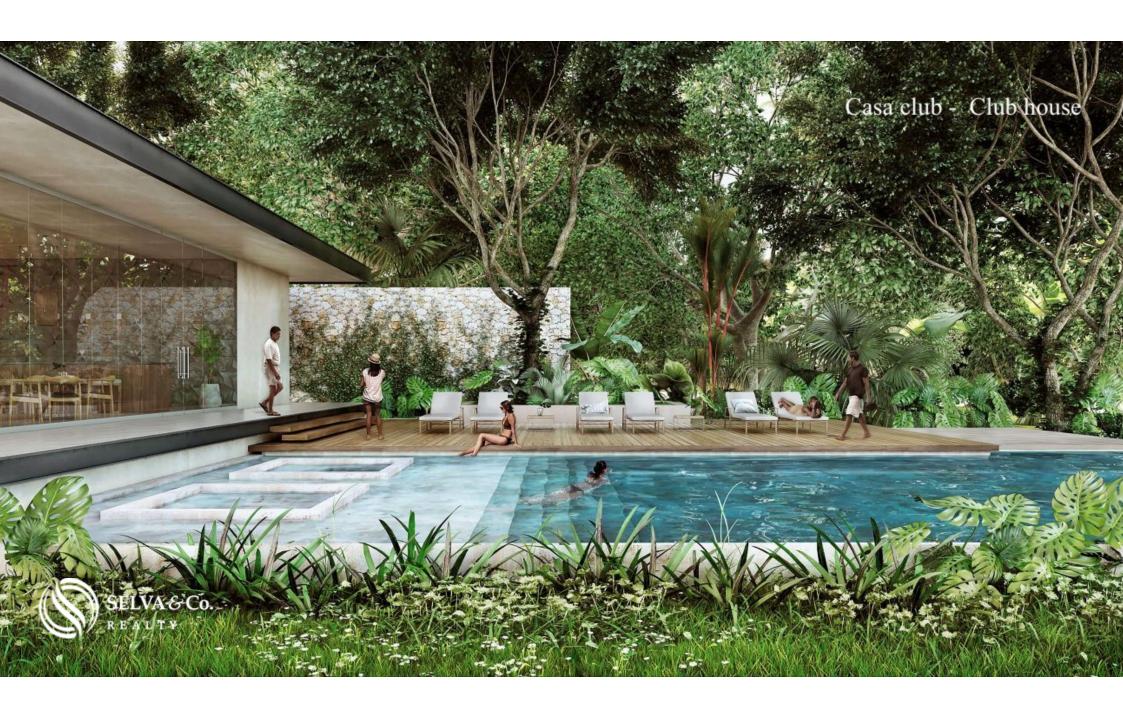

#### **CLUB HOUSE**

The club house is located in a block of more than 5,000 m2, where you can walk through green paths and discover different pools and terraces, as well as a party room for you to receive your guests and organize the best events.

Party room equipped with air conditioning, bar and modern furniture.

BBQ Grill Stations.

Recreational pools and jacuzzis.

#### **AMENITIES**

Administration / reception.

Club house with pools. Sunbathing area and hammocks, lounge terrace and area

for pets.

Sports club: semi-Olympic swimming pool, recreational pool, gym with steam room, showers and restrooms, nature jogging trail.