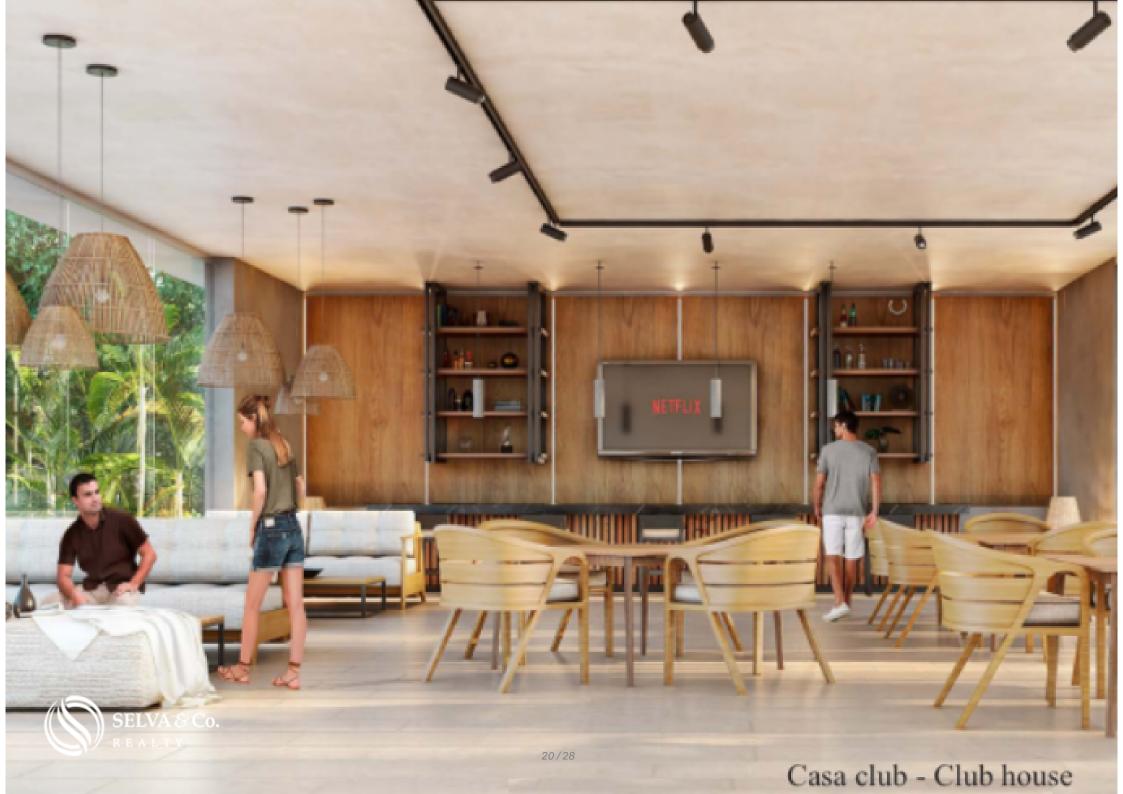

#### **CLUB HOUSE**

The club house is located in a block of more than 5,000 m2, where you can walk through green paths and discover different pools and terraces, as well as a party room for you to receive your guests and organize the best events.

Party room equipped with air conditioning, bar and modern furniture.

BBQ Grill Stations.

Recreational pools and jacuzzis.