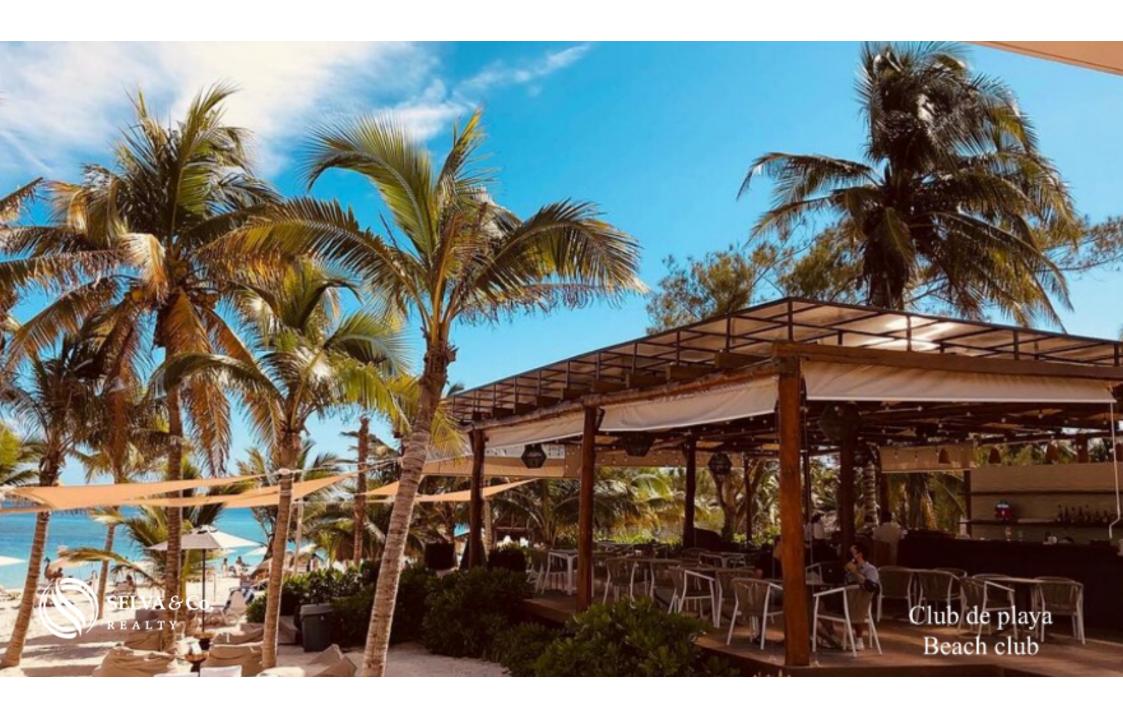

#### **BEACH CLUB**

Beach club with restaurant service, tables, lounge chairs and one of the best beaches in the Mayan Riviera.

Grill area.

Cycle path with pedestrian path to the beach.

Beach club with restaurant, snack/bar, swimming pools, lounge chairs, kids club, water sports, adult area.