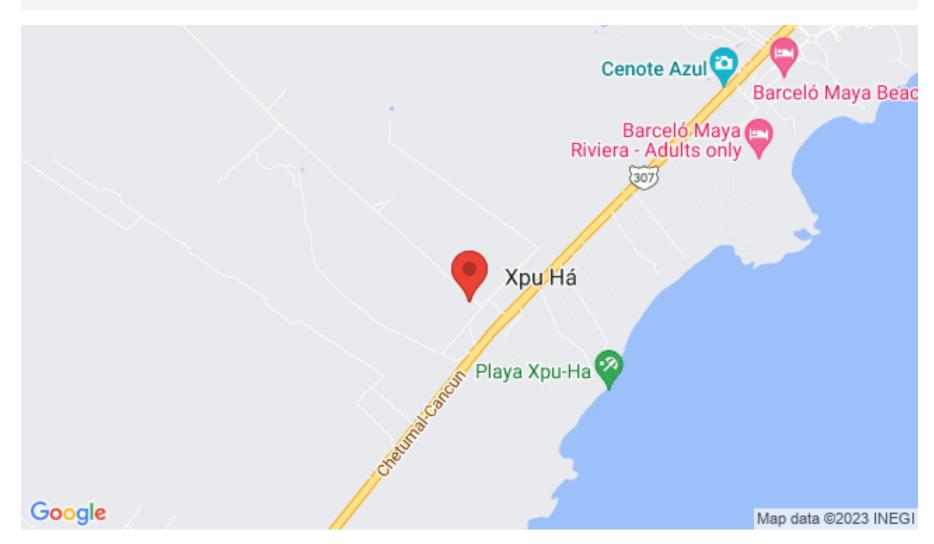

## LOCATION: THE BEST OF TWO WORLDS XPU-HA

Development located in Xpu-Ha, a white and crystalline sand beach, located 20 minutes from the cosmopolitan and vibrant atmosphere of Playa del Carmen, and 30 minutes from Tulum, where the holistic, natural trend and the most incredible and exclusive beach clubs they wait for you.

# Location