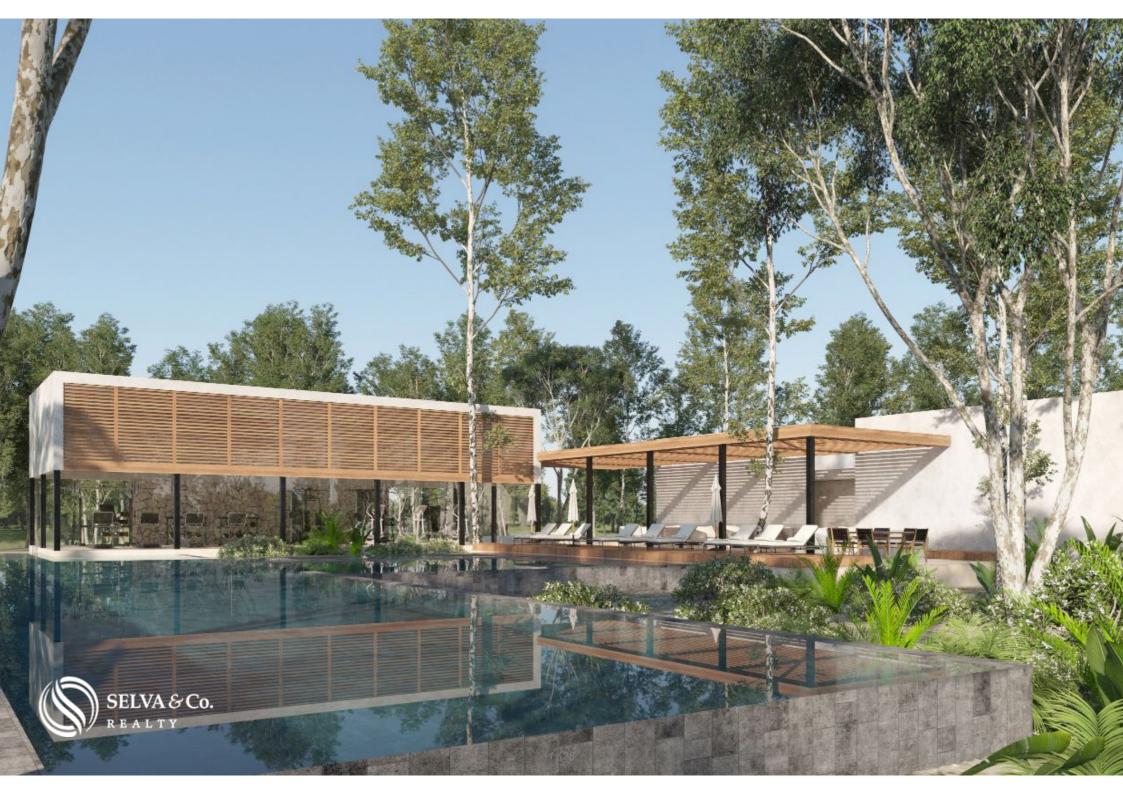

#### **CLUB HOUSE**

The club house is located in a block of more than 5,000 m2, where you can walk through green paths and discover different pools and terraces, as well as a party room for you to receive your guests and organize the best events.

#### **AMENITIES**

Administration / reception.

Club house with pools. Sunbathing area and hammocks, lounge terrace and area

for pets.

Sports club: semi-Olympic swimming pool, recreational pool, gym with steam room, showers and restrooms, nature jogging trail.