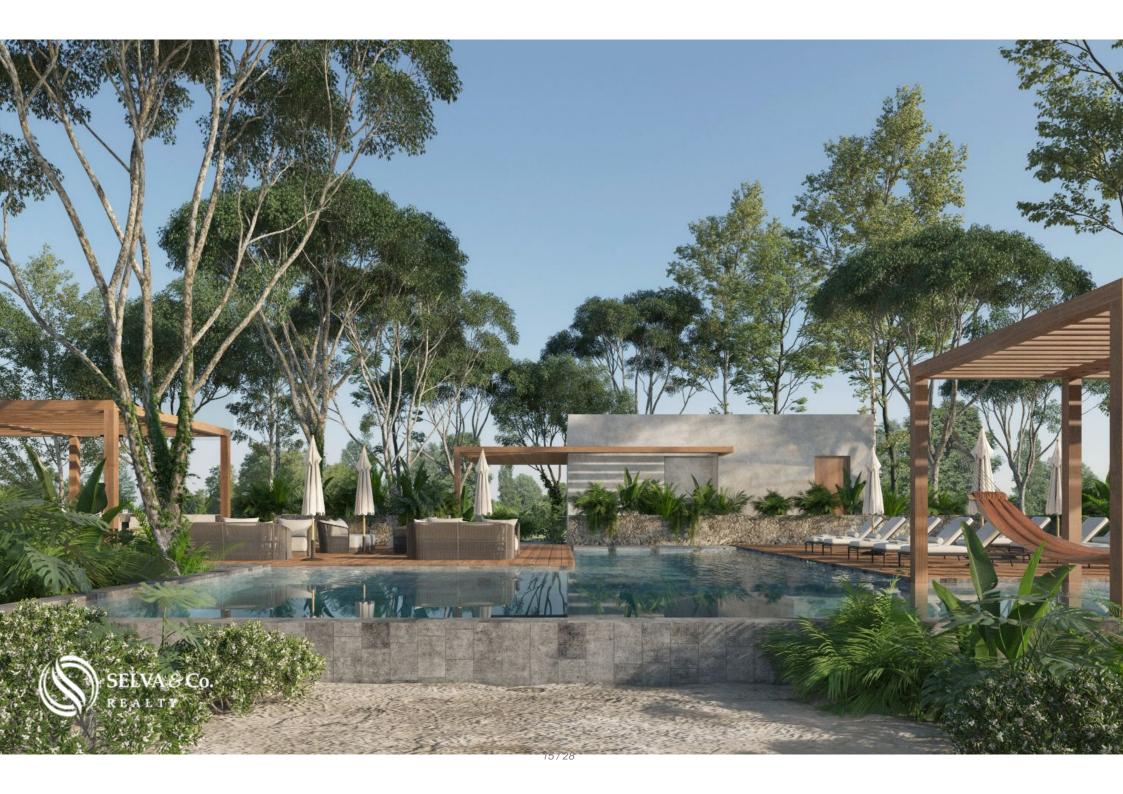

#### **CLUB HOUSE**

The club house is located in a block of more than 5,000 m2, where you can walk through green paths and discover different pools and terraces, as well as a party room for you to receive your guests and organize the best events.

Party room equipped with air conditioning, bar and modern furniture.

BBQ Grill Stations.

Recreational pools and jacuzzis.

#### **AMENITIES**

Administration / reception.

Club house with pools. Sunbathing area and hammocks, lounge terrace and area

for pets.

Sports club: semi-Olympic swimming pool, recreational pool, gym with steam room, showers and restrooms, nature jogging trail.