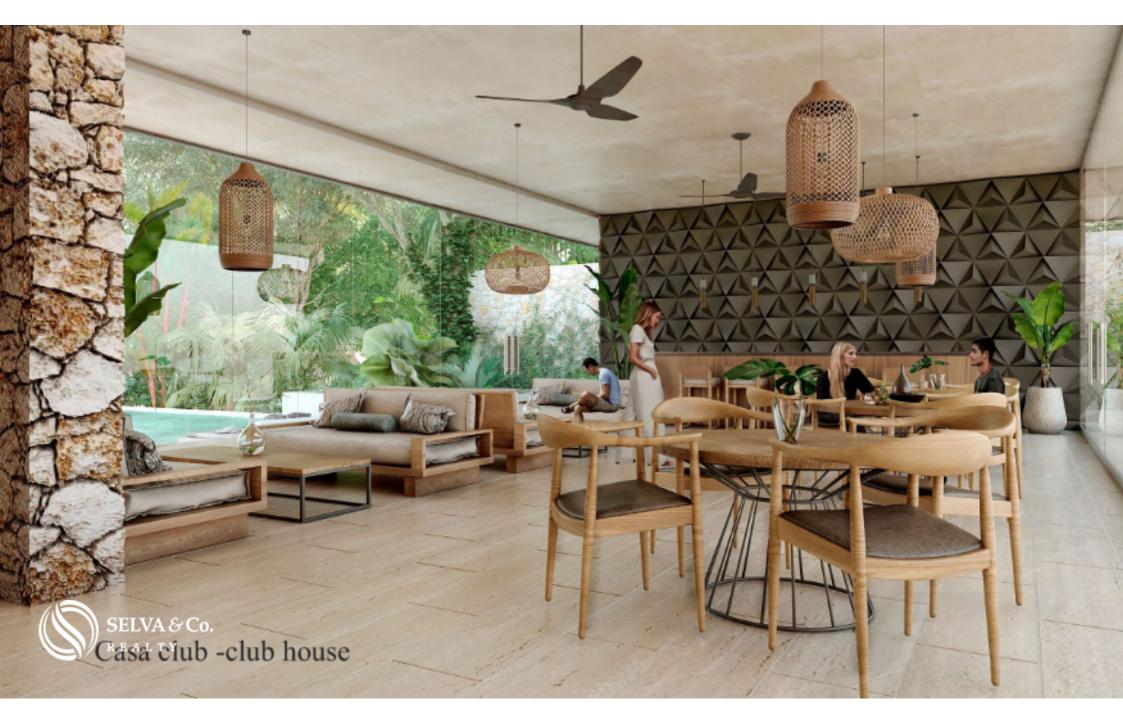

#### **CLUB HOUSE**

The club house is located in a block of more than 5,000 m2, where you can walk through green paths and discover different pools and terraces, as well as a party room for you to receive your guests and organize the best events.

Party room equipped with air conditioning, bar and modern furniture.

BBQ Grill Stations.

Recreational pools and jacuzzis.