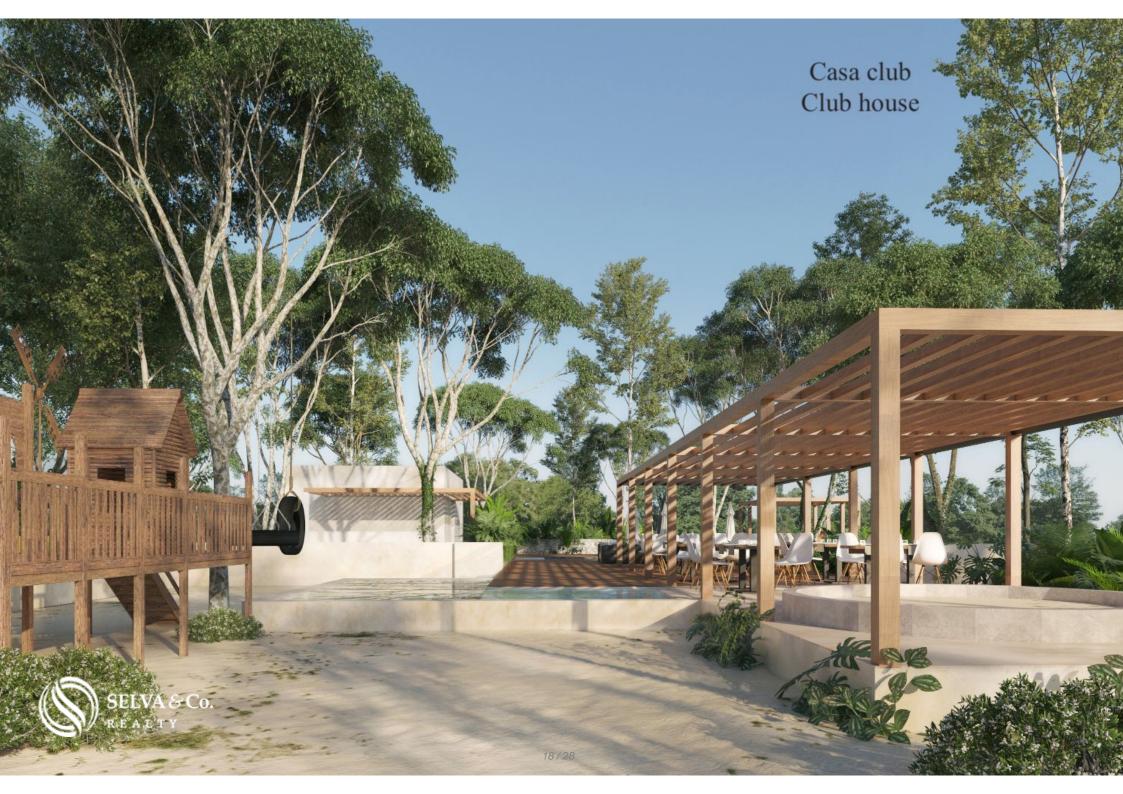

#### **CLUB HOUSE**

The club house is located in a block of more than 5,000 m2, where you can walk through green paths and discover different pools and terraces, as well as a party room for you to receive your guests and organize the best events.

Party room equipped with air conditioning, bar and modern furniture.

BBQ Grill Stations.

Recreational pools and jacuzzis.

#### **AMENITIES**

Administration / reception.

Club house with pools. Sunbathing area and hammocks, lounge terrace and area

for pets.

Sports club: semi-Olympic swimming pool, recreational pool, gym with steam room, showers and restrooms, nature jogging trail.