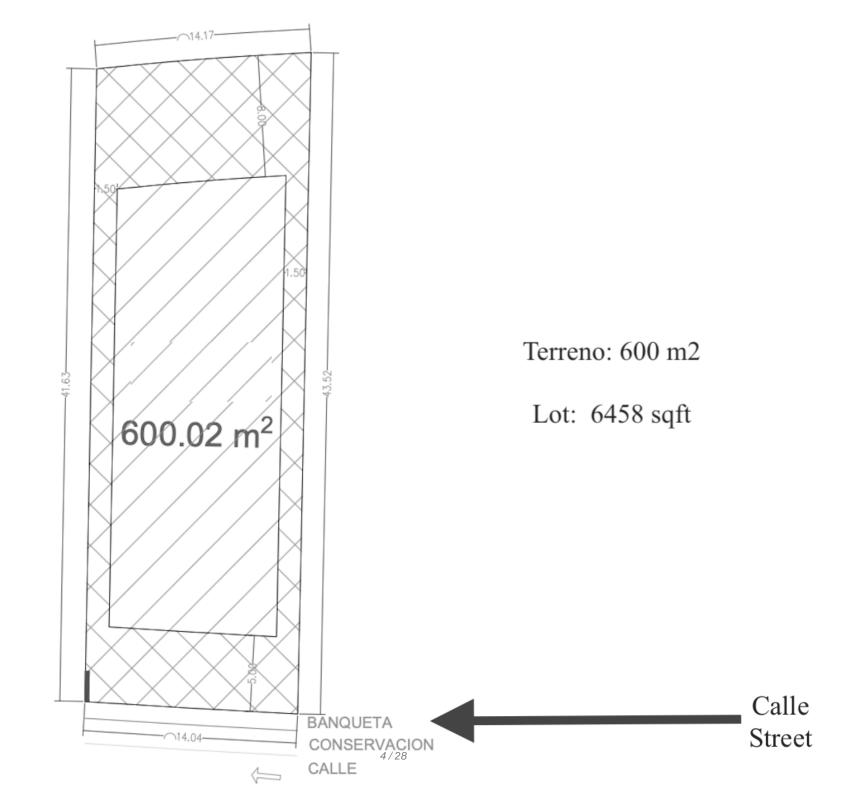

# Land in private community with access to the sea, beach club, sports fields, club house, bike path to the beach, children's area, dog area,

| ID: ALTU217                | Location: Tulum |
|----------------------------|-----------------|
| Zone: Xpu Ha               | Type: Lots      |
| Land: 600 m2 / 6,458.40 ft |                 |