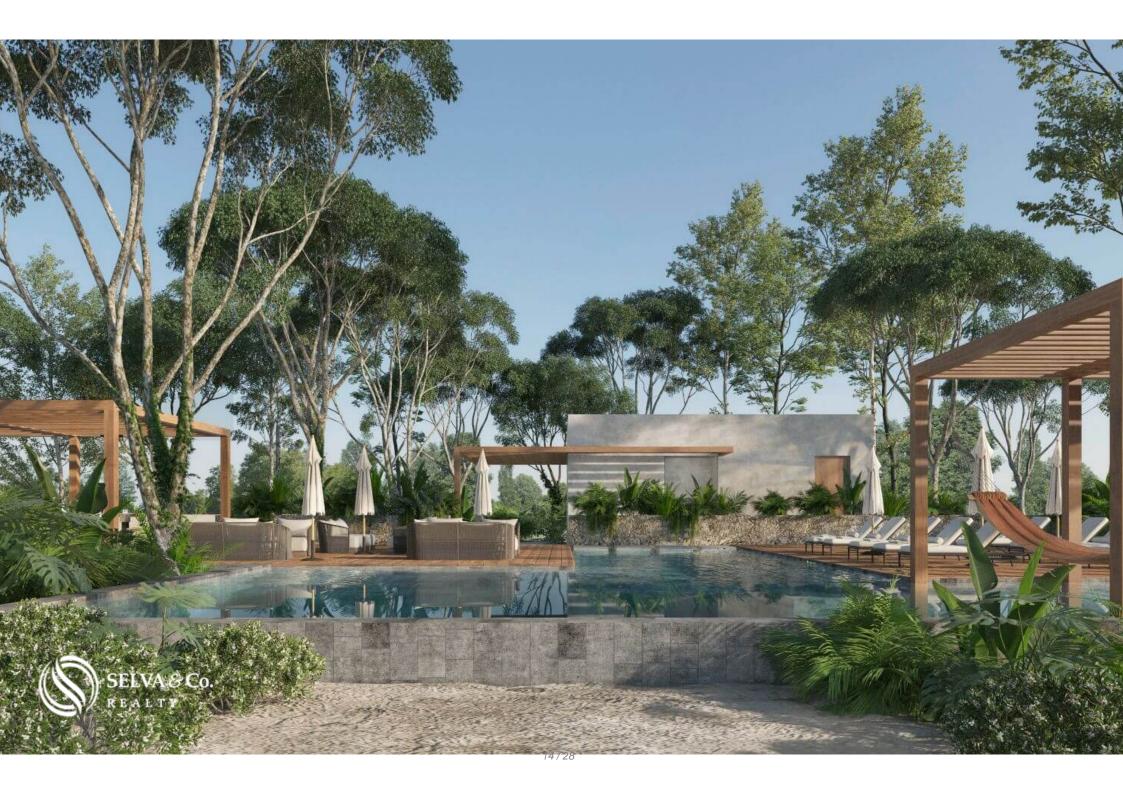

#### **CLUB HOUSE**

The club house is located in a block of more than 5,000 m2, where you can walk through green paths and discover different pools and terraces, as well as a party room for you to receive your guests and organize the best events.

Party room equipped with air conditioning, bar and modern furniture.

BBQ Grill Stations.

Recreational pools and jacuzzis.

#### **AMENITIES**

Administration / reception.

Club house with pools. Sunbathing area and hammocks, lounge terrace and area

for pets.

Sports club: semi-Olympic swimming pool, recreational pool, gym with steam room, showers and restrooms, nature jogging trail.