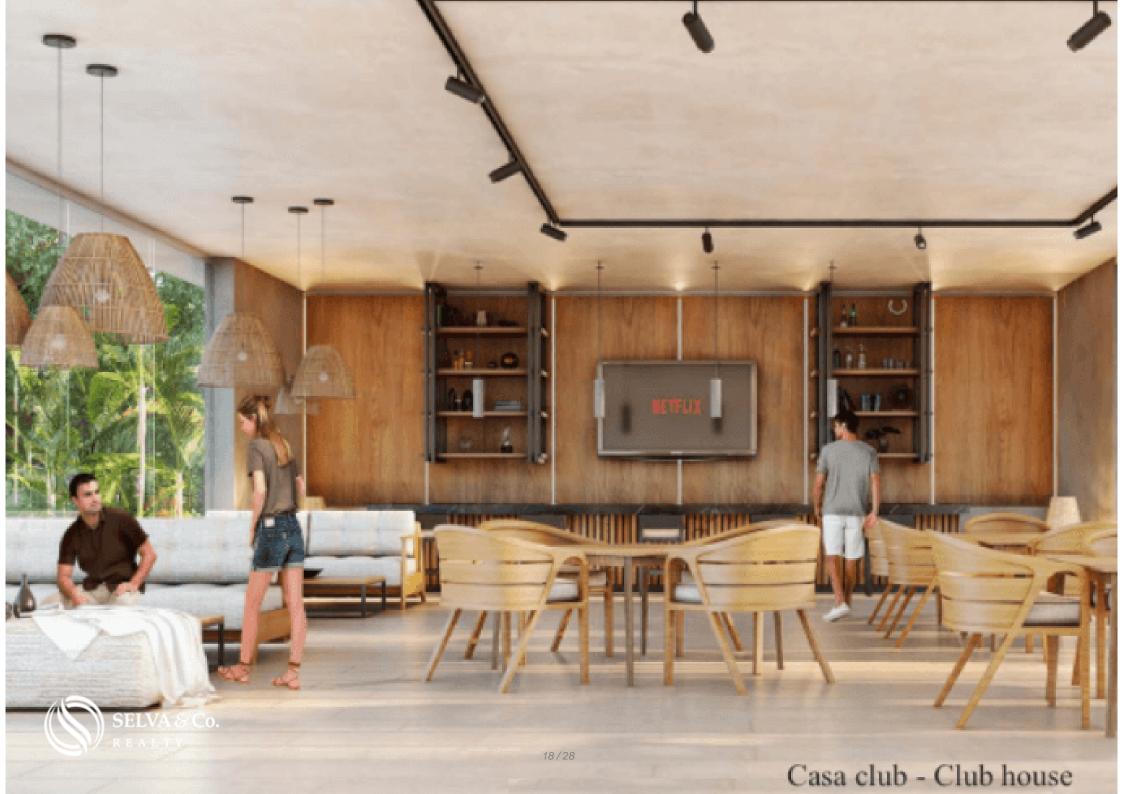

#### **CLUB HOUSE**

The club house is located in a block of more than 5,000 m2, where you can walk through green paths and discover different pools and terraces, as well as a party room for you to receive your guests and organize the best events.

Party room equipped with air conditioning, bar and modern furniture.

BBQ Grill Stations.

Recreational pools and jacuzzis.