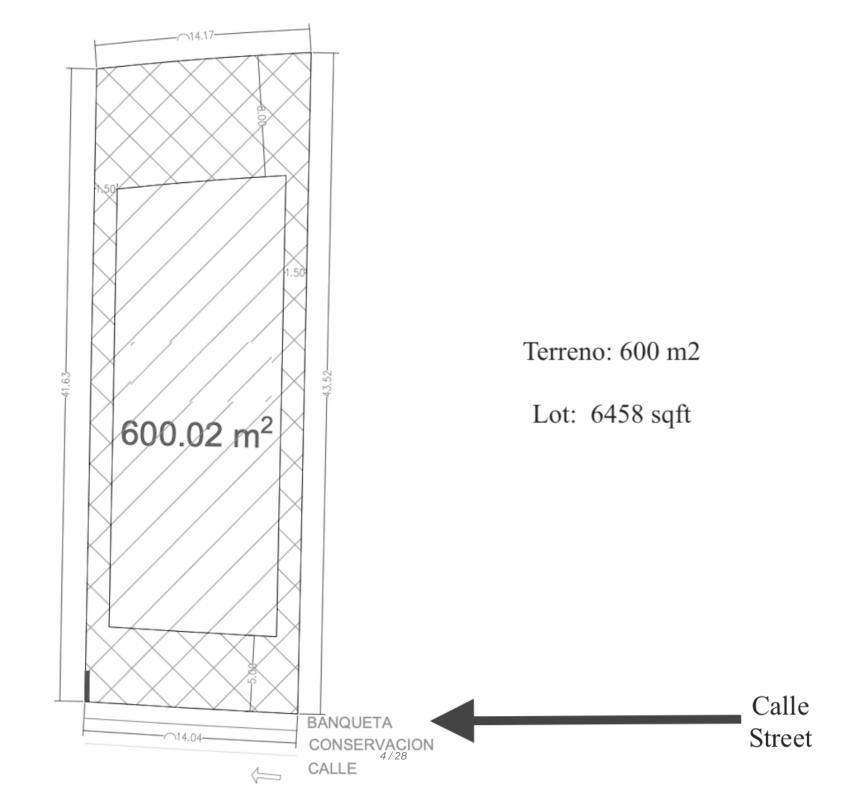

# Land in private community with access to the sea, for sale Playa del Carmen.

| ID: ALPC211                | Location: Playa del Carmen |
|----------------------------|----------------------------|
| Zone: Xpu Ha               | Type: Lots                 |
| Land: 600 m2 / 6,458.40 ft |                            |