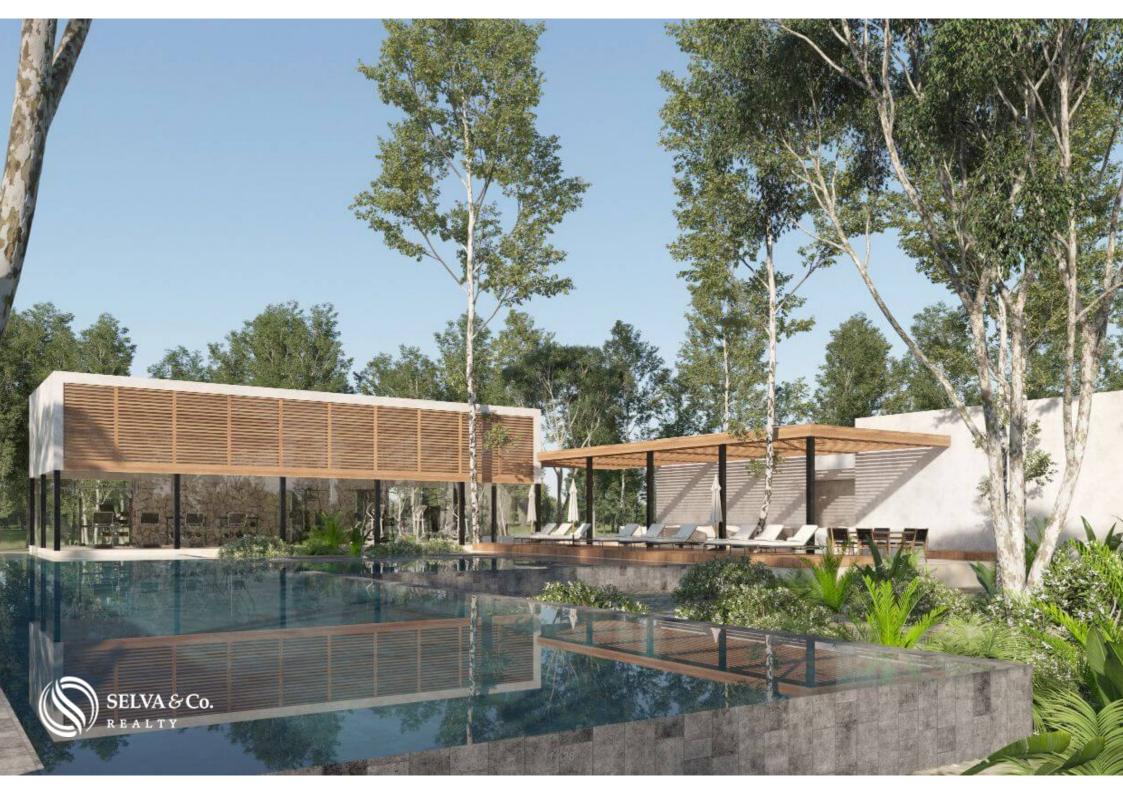

#### **CLUB HOUSE**

The club house is located in a block of more than 5,000 m2, where you can walk through green paths and discover different pools and terraces, as well as a party room for you to receive your guests and organize the best events.

#### **AMENITIES**

Administration / reception.

Club house with pools. Sunbathing area and hammocks, lounge terrace and area

for pets.

Sports club: semi-Olympic swimming pool, recreational pool, gym with steam room, showers and restrooms, nature jogging trail.