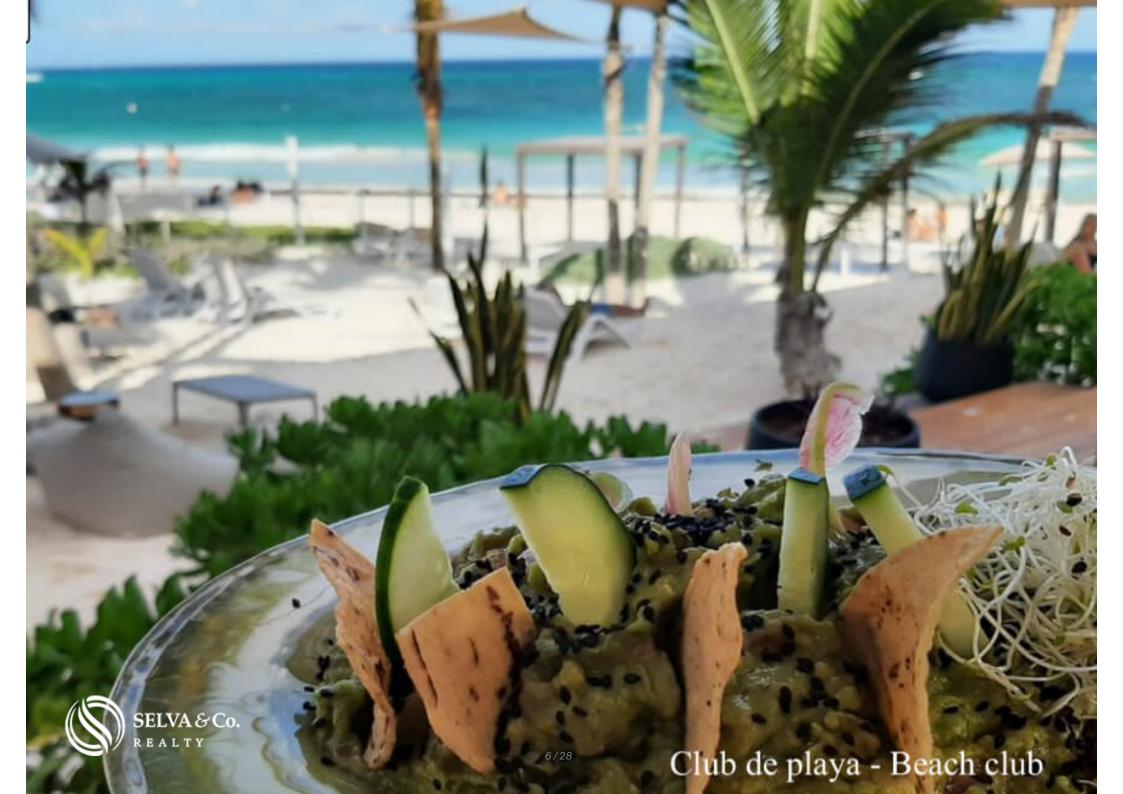

#### **BEACH CLUB**

Beach club with restaurant service, tables, lounge chairs and one of the best beaches in the Mayan Riviera.

Grill area.

Cycle path with pedestrian path to the beach.

Beach club with restaurant, snack/bar, swimming pools, lounge chairs, kids club, water sports, adult area.