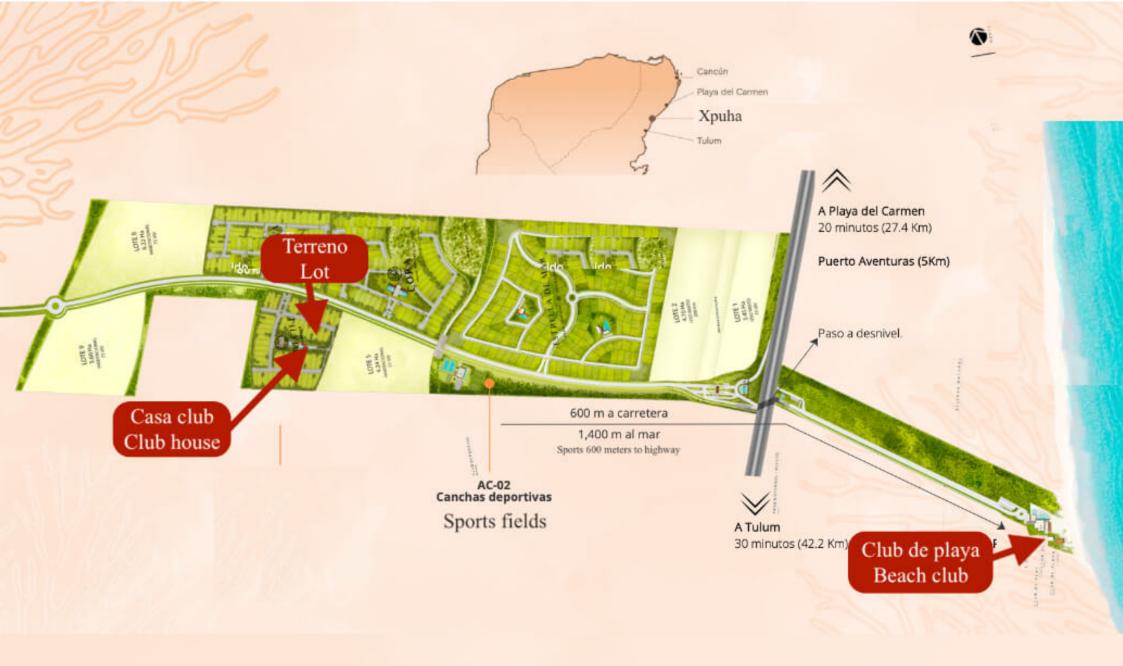

#### ACCESS TO THE BEACH

Fine white sandy beaches and turquoise water await you.

The residential has controlled access and an overpass that allows you to safely reach the beach club by car, bicycle or on foot.

#### **BEACH CLUB**

Beach club with restaurant service, tables, lounge chairs and one of the best beaches in the Mayan Riviera.

#### LOCATION: THE BEST OF TWO WORLDS XPU-HA

Development located in Xpu-Ha, a white and crystalline sand beach, located 20 minutes from the cosmopolitan and vibrant atmosphere of Playa del Carmen, and 30 minutes from Tulum, where the holistic, natural trend and the most incredible and exclusive beach clubs they wait for you.