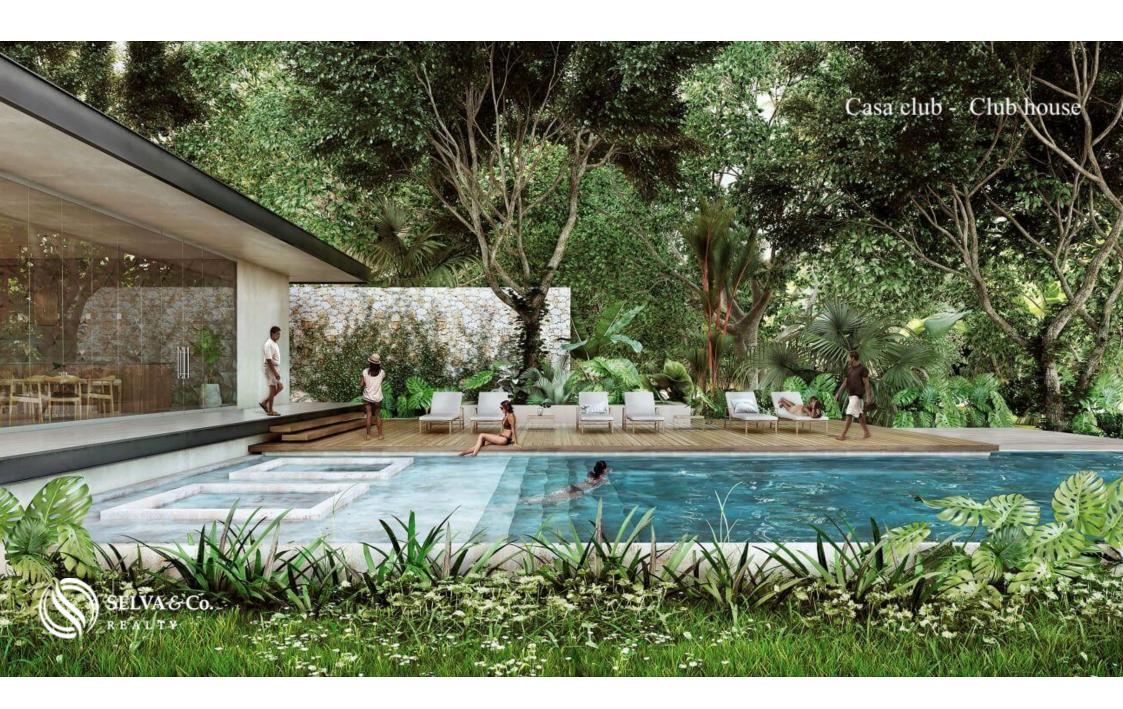

#### **CLUB HOUSE**

The club house is located in a block of more than 5,000 m2, where you can walk through green paths and discover different pools and terraces, as well as a party room for you to receive your guests and organize the best events.

Party room equipped with air conditioning, bar and modern furniture.

BBQ Grill Stations.

Recreational pools and jacuzzis.

#### **AMENITIES**

Administration / reception.

Club house with pools. Sunbathing area and hammocks, lounge terrace and area

for pets.

Sports club: semi-Olympic swimming pool, recreational pool, gym with steam room, showers and restrooms, nature jogging trail.