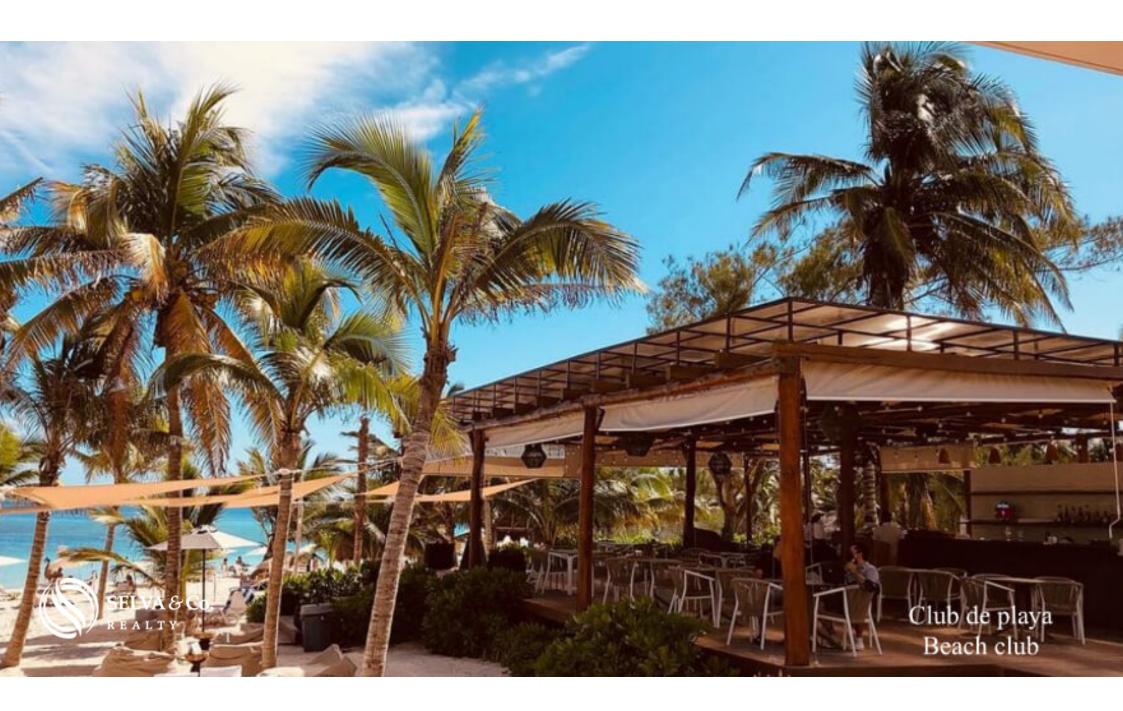

#### **BEACH CLUB**

Beach club with restaurant service, tables, lounge chairs and one of the best beaches in the Mayan Riviera.

Grill area.

Cycle path with pedestrian path to the beach.

Beach club with restaurant, snack/bar, swimming pools, lounge chairs, kids club, water sports, adult area.