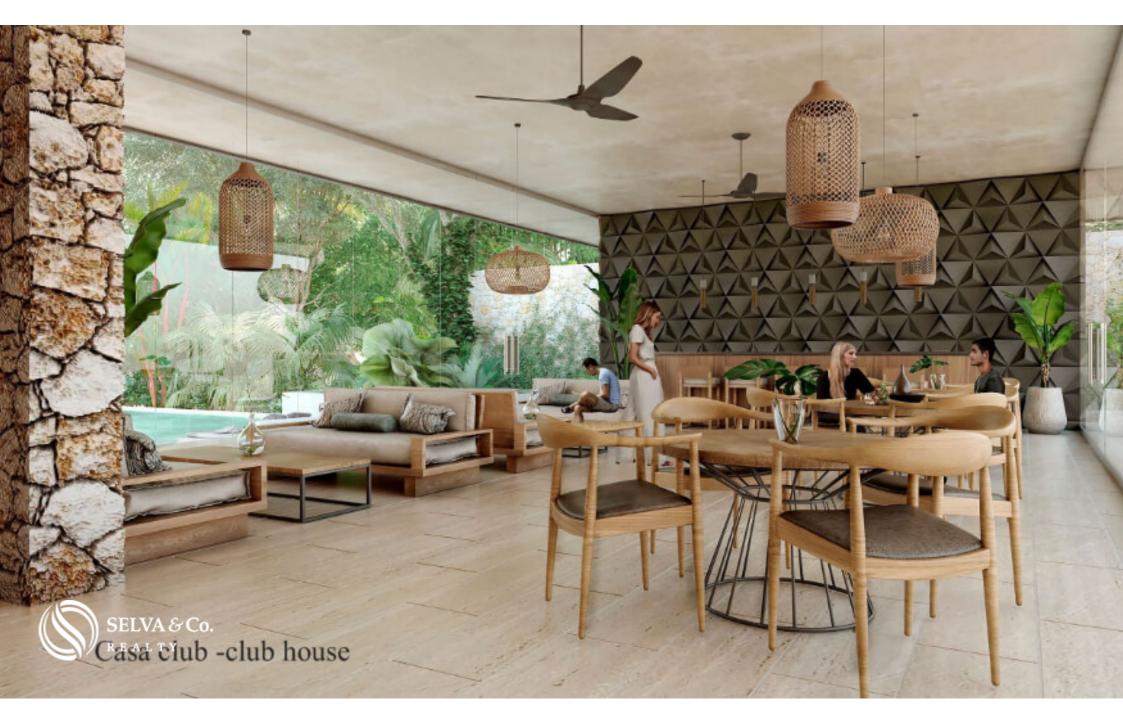

#### **CLUB HOUSE**

The club house is located in a block of more than 5,000 m2, where you can walk through green paths and discover different pools and terraces, as well as a party room for you to receive your guests and organize the best events.

Party room equipped with air conditioning, bar and modern furniture.

BBQ Grill Stations.

Recreational pools and jacuzzis.