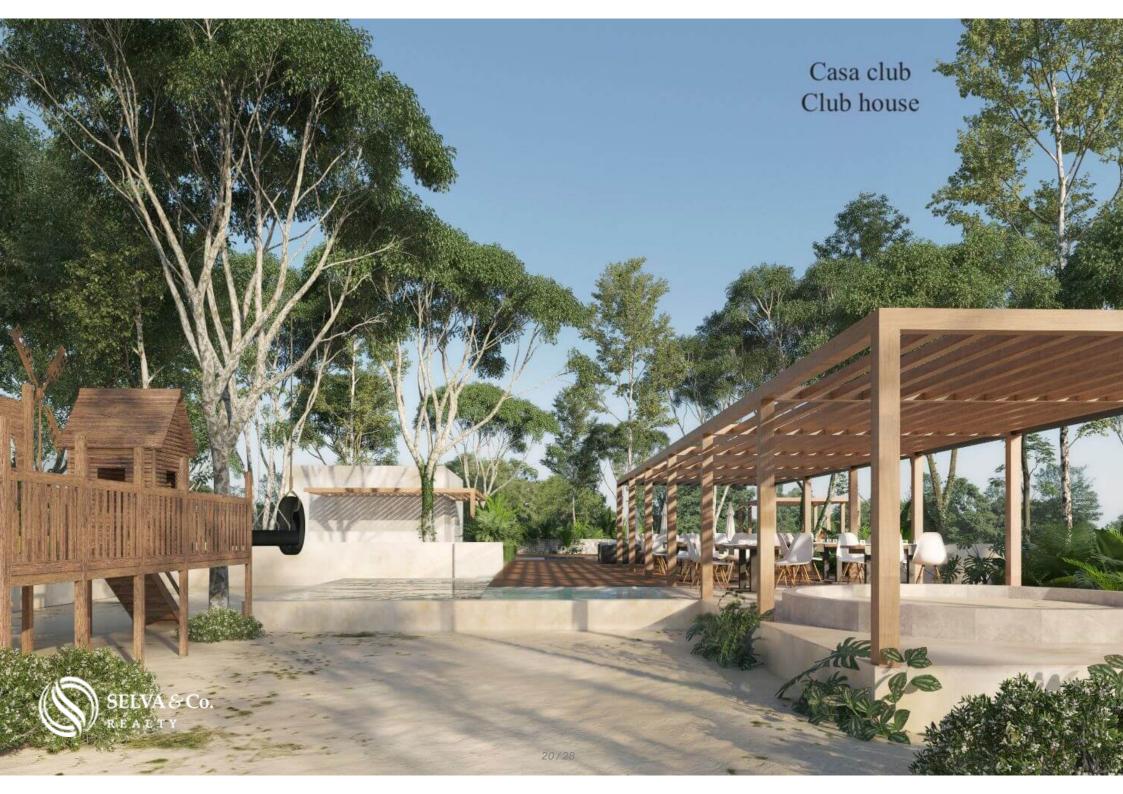

#### **CLUB HOUSE**

The club house is located in a block of more than 5,000 m2, where you can walk through green paths and discover different pools and terraces, as well as a party room for you to receive your guests and organize the best events.

Party room equipped with air conditioning, bar and modern furniture.

BBQ Grill Stations.

Recreational pools and jacuzzis.

Soccer court.

Tennis court.

Paddle court.

Event room for 50 people.

Recreational area for children.

Pool for children and adults.

Terrace, pool only for children.

Sandbox playground for children with fence.