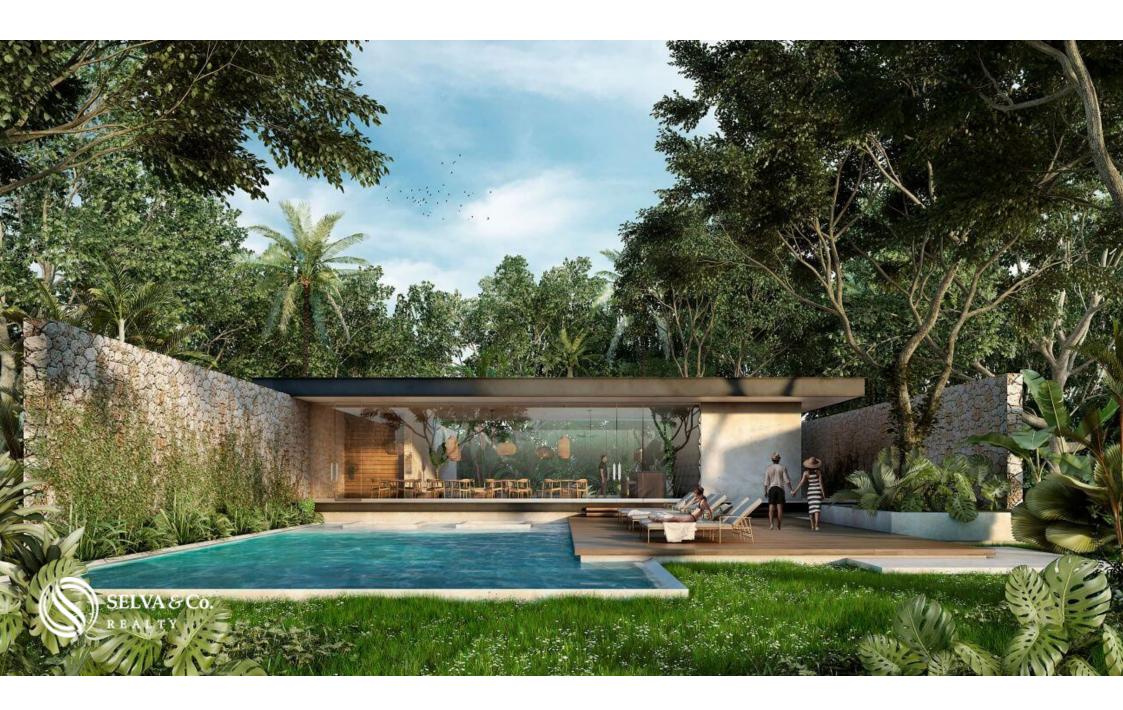

#### **CLUB HOUSE**

The club house is located in a block of more than 5,000 m2, where you can walk through green paths and discover different pools and terraces, as well as a party room for you to receive your guests and organize the best events.

Party room equipped with air conditioning, bar and modern furniture.

BBQ Grill Stations.

Recreational pools and jacuzzis.