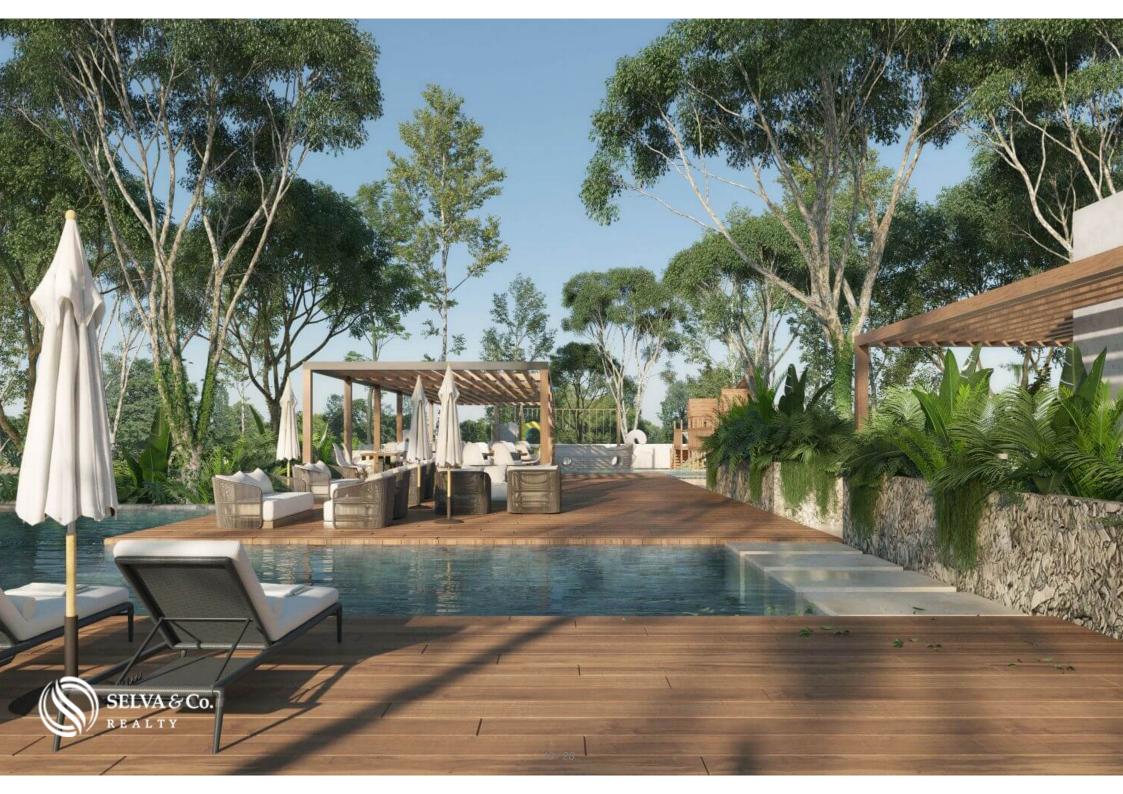

#### **CLUB HOUSE**

The club house is located in a block of more than 5,000 m2, where you can walk through green paths and discover different pools and terraces, as well as a party room for you to receive your guests and organize the best events.

#### **AMENITIES**

Administration / reception.

Club house with pools. Sunbathing area and hammocks, lounge terrace and area

for pets.

Sports club: semi-Olympic swimming pool, recreational pool, gym with steam room, showers and restrooms, nature jogging trail.