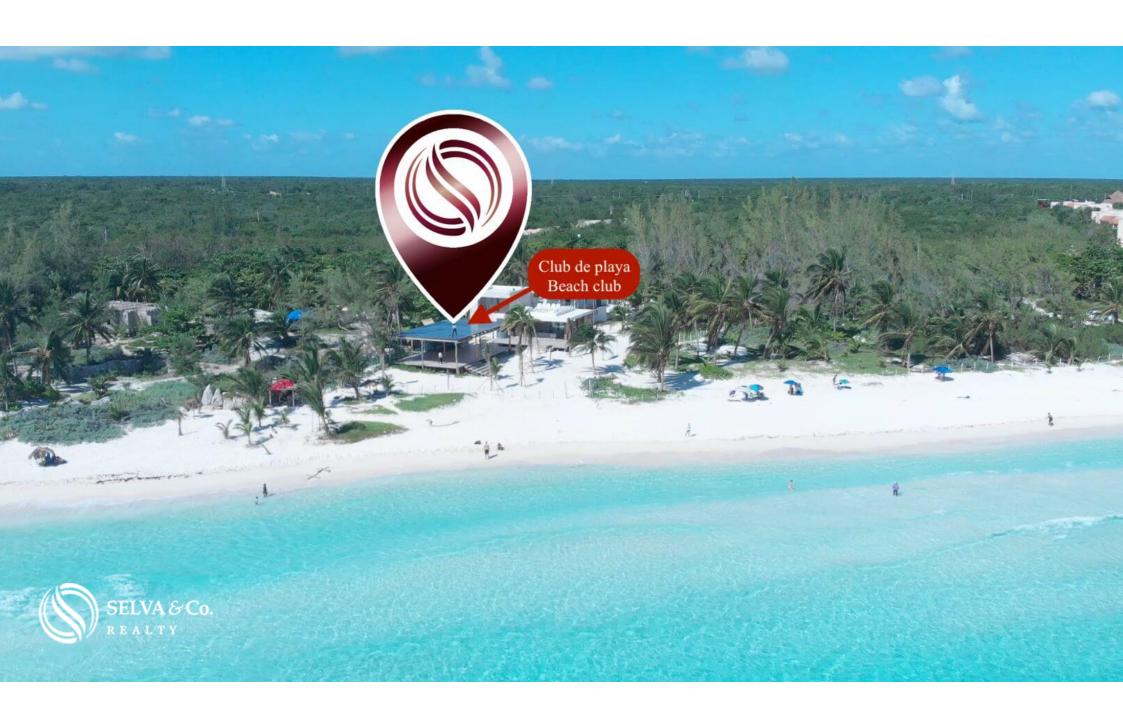

#### ACCESS TO THE BEACH

Fine white sandy beaches and turquoise water await you.

The residential has controlled access and an overpass that allows you to safely reach the beach club by car, bicycle or on foot.

#### **BEACH CLUB**

Beach club with restaurant service, tables, lounge chairs and one of the best beaches in the Mayan Riviera.

#### LOCATION: THE BEST OF TWO WORLDS XPU-HA

Development located in Xpu-Ha, a white and crystalline sand beach, located 20 minutes from the cosmopolitan and vibrant atmosphere of Playa del Carmen, and 30 minutes from Tulum, where the holistic, natural trend and the most incredible and exclusive beach clubs they wait for you.