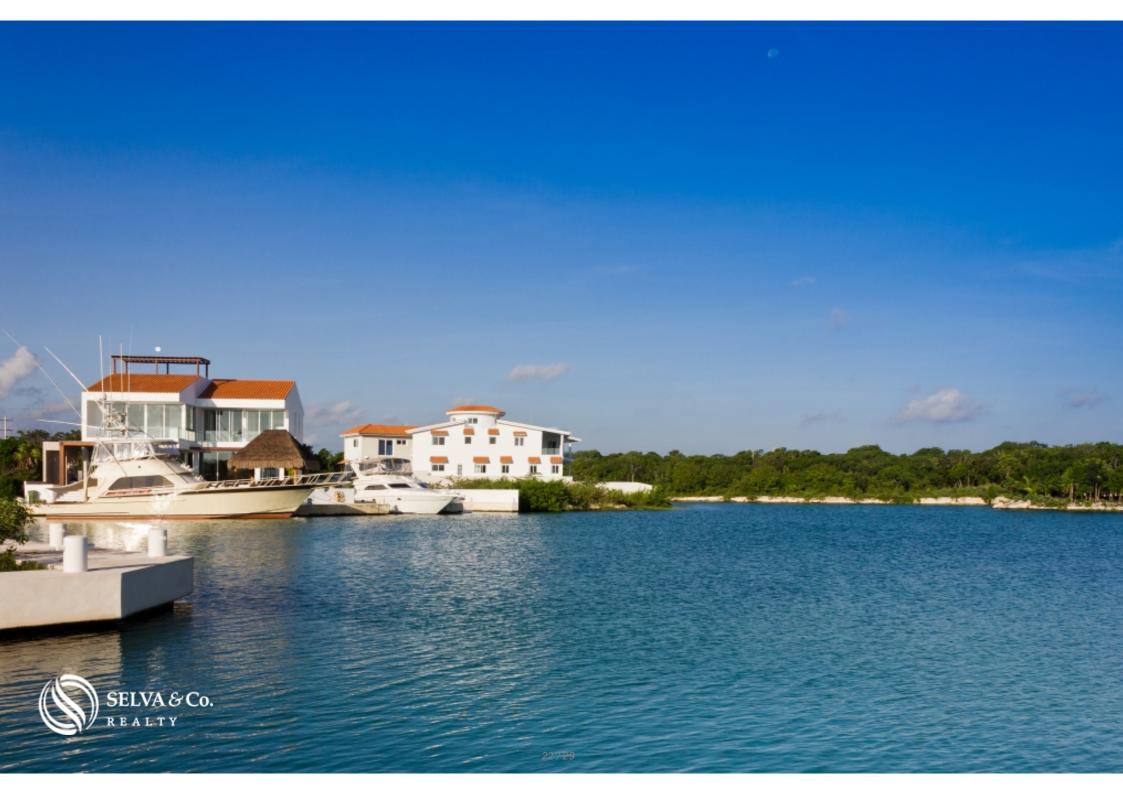

## **Description**

DLPA201-2

Single family lot with amenities for sale in Puerto Aventuras

Residential land lot, located in Puerto Aventuras, private gated community with marina and golf course, easy access to the Caribbean Sea, this private residential area also offers a wide variety of luxury amenities.

Access to the beach

Controlled access and 24 hour security

Double filter access

Commercial area with bars, restaurants, spa, beauty salon, convenience stores, starbucks coffee.

Organic market once a week

Marina for boats up to 150 feet including catamarans and sailboats.