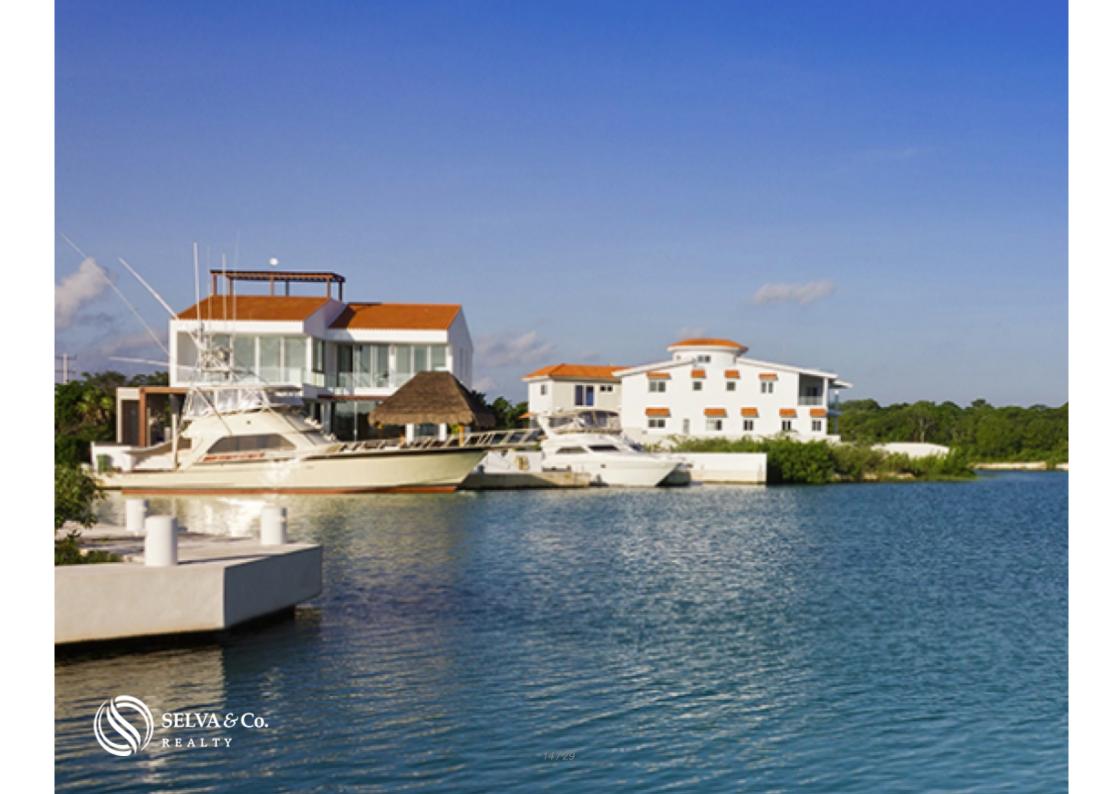

Access to the beach

Controlled access and 24 hour security

Double filter access

Commercial area with bars, restaurants, spa, beauty salon, convenience stores, starbucks coffee.

Organic market once a week

Marina for boats up to 150 feet including catamarans and sailboats.

Golf academy

Tennis court

Dolphinarium

Water activities: kayak, paddle, snorkel.

Kid's play zone

Pet park