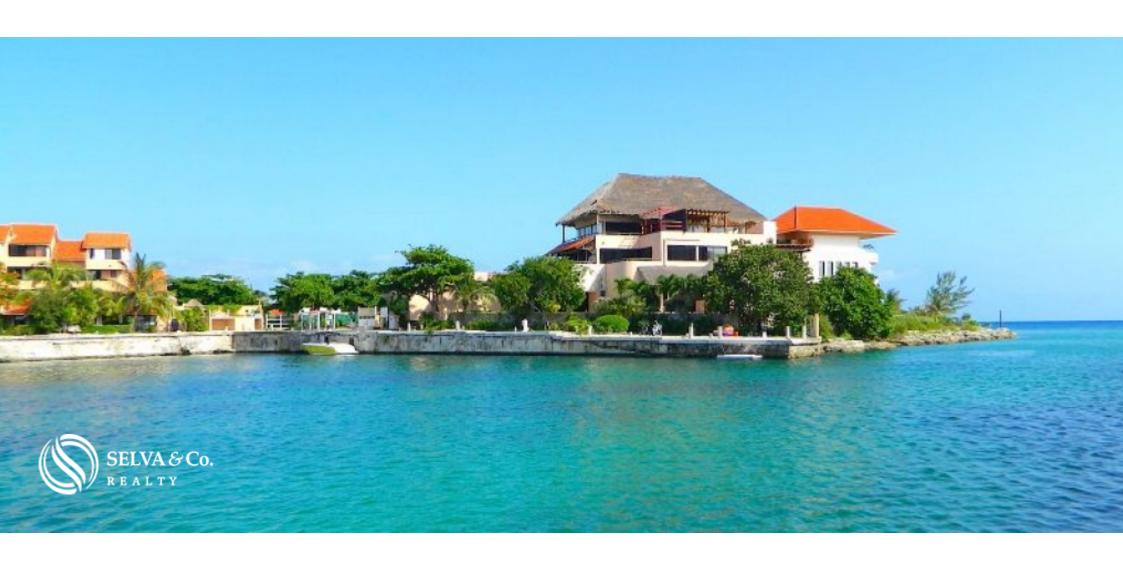

## **Description**

DLPA201-2

Single family lot with amenities for sale in Puerto Aventuras

Residential land lot, located in Puerto Aventuras, private gated community with marina and golf course, easy access to the Caribbean Sea, this private residential area also offers a wide variety of luxury amenities.

Access to the beach

Controlled access and 24 hour security

Double filter access

Commercial area with bars, restaurants, spa, beauty salon, convenience stores, starbucks coffee.

Organic market once a week

Marina for boats up to 150 feet including catamarans and sailboats.