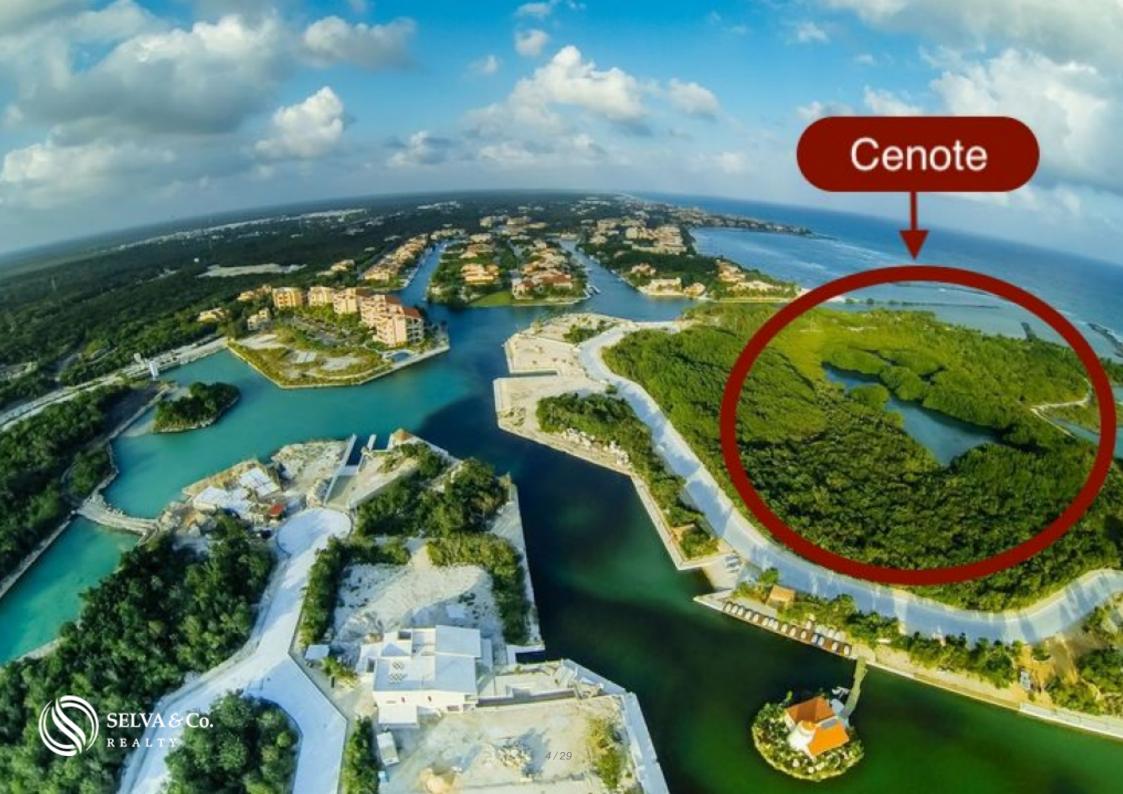

# FINANCING

This land has financing available direct with the developer. Excellent opportunities in cash payment.

Get to know the newest concept in Puerto Aventuras, it is a spacious and luxurious development that has: houses of different sizes and amenities such as running track, cenote, dog park, farmers market, zip line, outdoor gym, among others. Excellent opportunity!

### AMENITIES

Kids club

Cenotes

Sports fields

Pets park

Jogging track

#investinmexico #landfordevelopers #golfcoursedevelopers #puertoaventuras
#selvacomercial #selvacorealty #investorsdworldwide #caribbeaninvestor