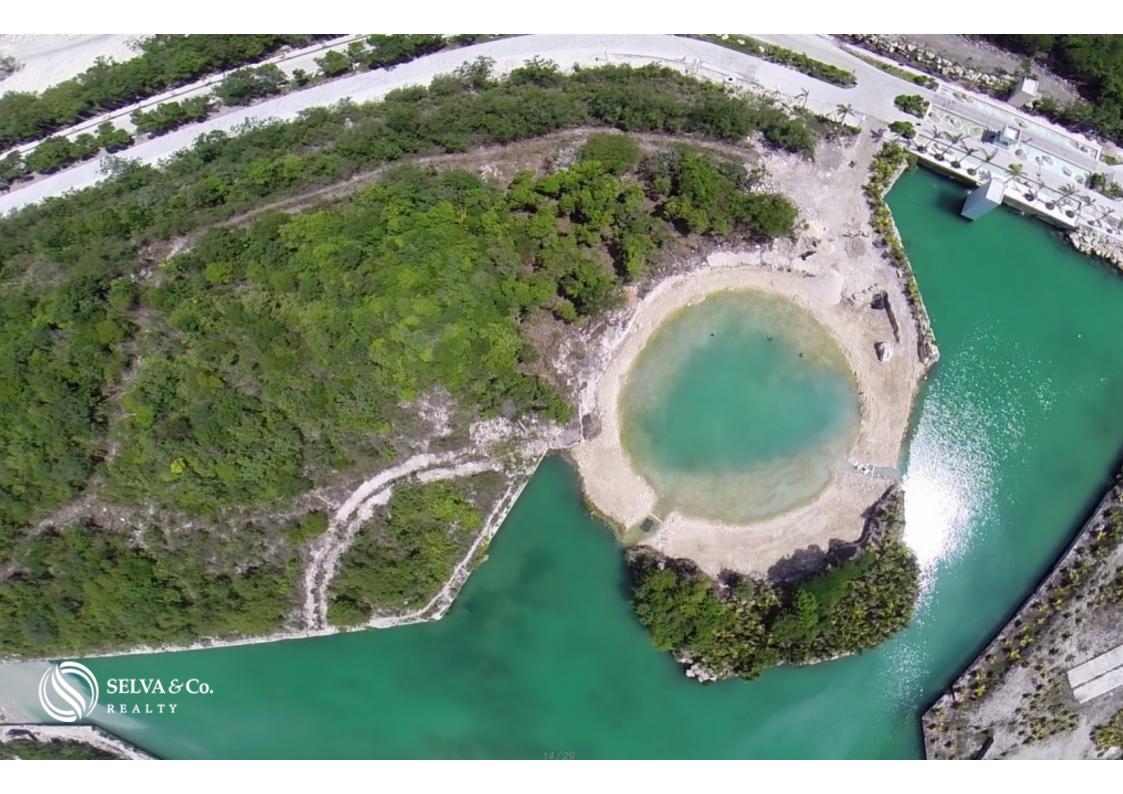

Access to the beach

Controlled access and 24 hour security

Double filter access

Commercial area with bars, restaurants, spa, beauty salon, convenience stores, starbucks coffee.

Organic market once a week

Marina for boats up to 150 feet including catamarans and sailboats.

# FINANCING

This land has financing available direct with the developer. Excellent opportunities in cash payment.

Get to know the newest concept in Puerto Aventuras, it is a spacious and luxurious development that has: houses of different sizes and amenities such as running track, cenote, dog park, farmers market, zip line, outdoor gym, among others. Excellent opportunity!

### AMENITIES

Kids club

Cenotes

Sports fields

Pets park

Jogging track

#investinmexico #landfordevelopers #golfcoursedevelopers #puertoaventuras
#selvacomercial #selvacorealty #investorsdworldwide #caribbeaninvestor