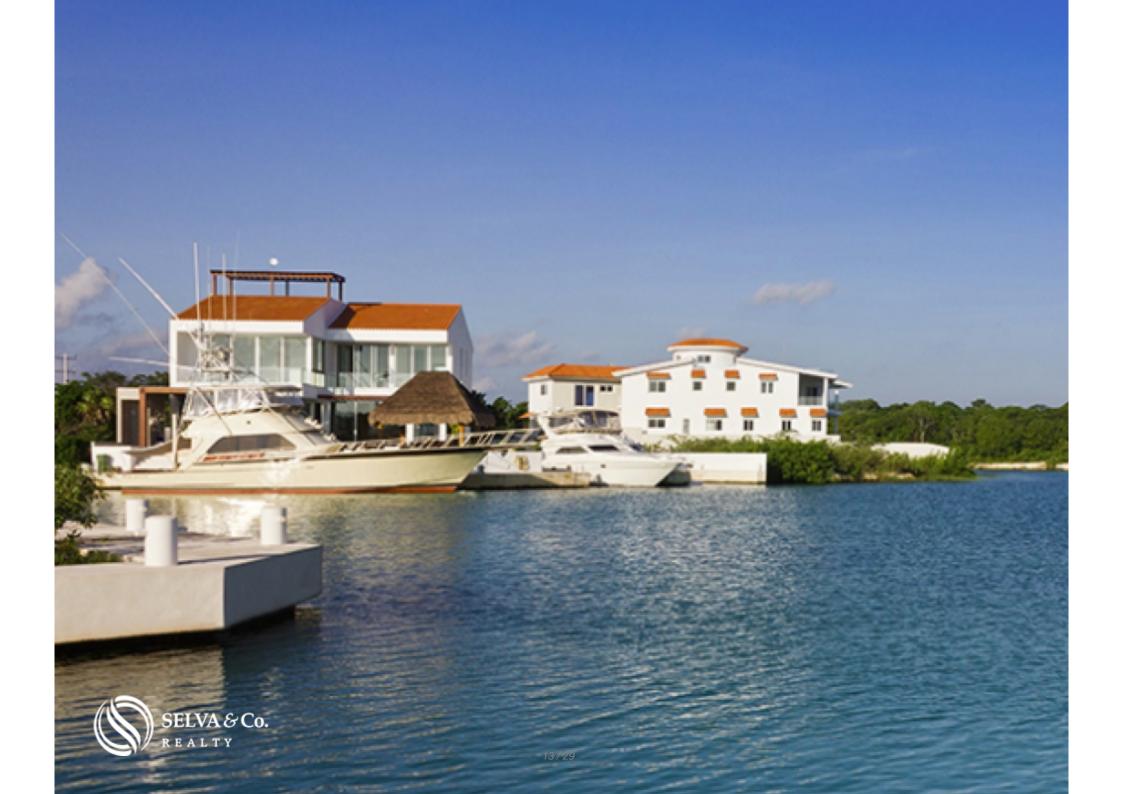

Access to the beach

Controlled access and 24 hour security

Double filter access

Commercial area with bars, restaurants, spa, beauty salon, convenience stores, starbucks coffee.

Organic market once a week

Marina for boats up to 150 feet including catamarans and sailboats.

#### Description

DPA201-1

Lot in Gated community Puerto Aventuras, amenities for the whole family, access to the beach, golf course, marina for sale.

Residential land lot, located in Puerto Aventuras, private gated community with marina and golf course, easy access to the Caribbean Sea, this private residential area also offers a wide variety of luxury amenities.