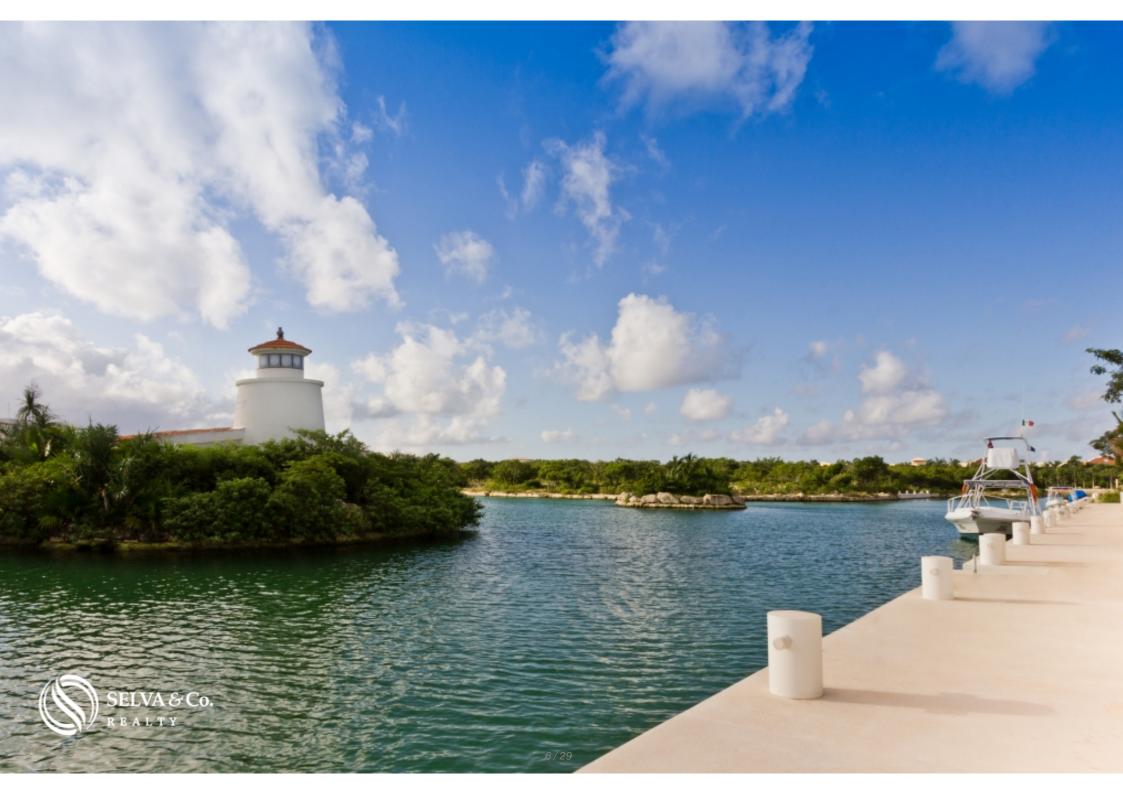

#### Description

DPA201-1

Lot in Gated community Puerto Aventuras, amenities for the whole family, access to the beach, golf course, marina for sale.

Residential land lot, located in Puerto Aventuras, private gated community with marina and golf course, easy access to the Caribbean Sea, this private residential area also offers a wide variety of luxury amenities.

Access to the beach

Controlled access and 24 hour security

Double filter access

Commercial area with bars, restaurants, spa, beauty salon, convenience stores, starbucks coffee.

Organic market once a week

Marina for boats up to 150 feet including catamarans and sailboats.

Golf academy

Tennis court

Dolphinarium

Water activities: kayak, paddle, snorkel.

Kid's play zone

Pet park