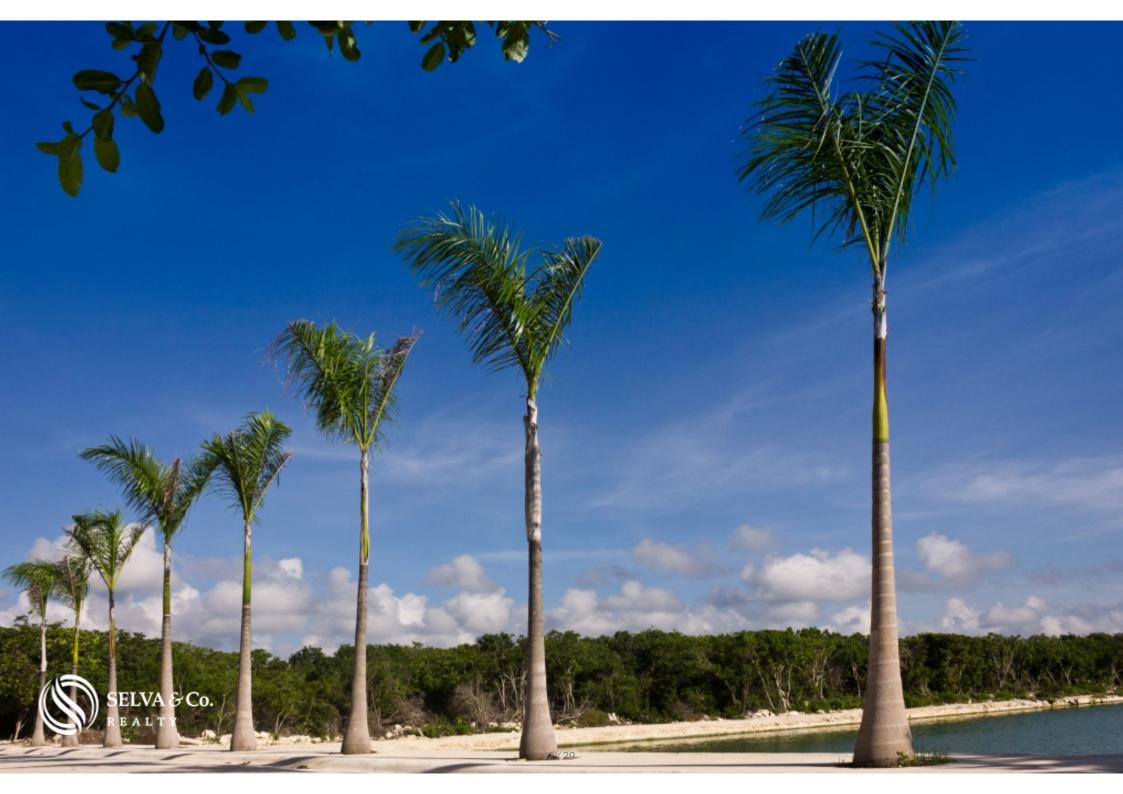

Access to the beach

Controlled access and 24 hour security

Double filter access

Commercial area with bars, restaurants, spa, beauty salon, convenience stores, starbucks coffee.

Organic market once a week

Marina for boats up to 150 feet including catamarans and sailboats.

LAND CHARACTERISTICS - RESIDENTIAL LOT

Density 4.5 COS 60% 15 meters in front of the Park

Residential land use

Maximum height: two levels plus roof garden