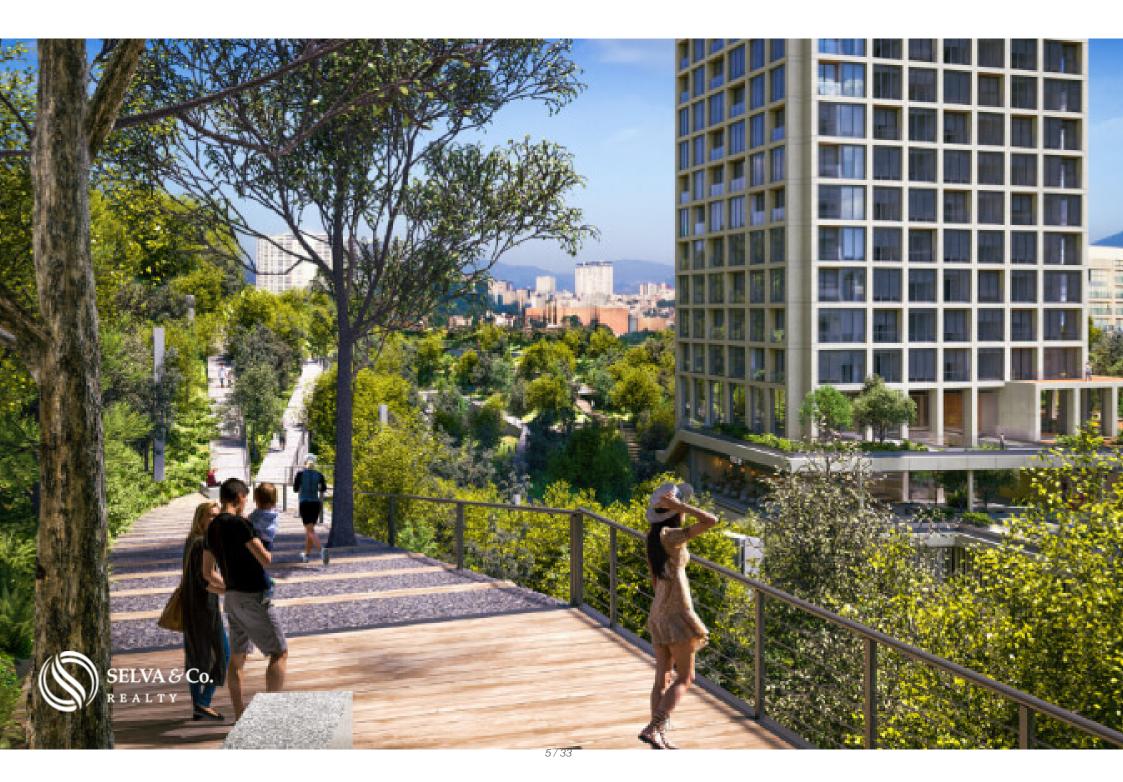

#### PRIVATE FOREST

Condominium with 10,000 m2 of private forest with amenities.

## AMENITIES IN THE FOREST

Outdoor cinema

Climbing wall

Camping area with cabins

Zen zone

Outdoor Yoga

Jogging track

Human chess