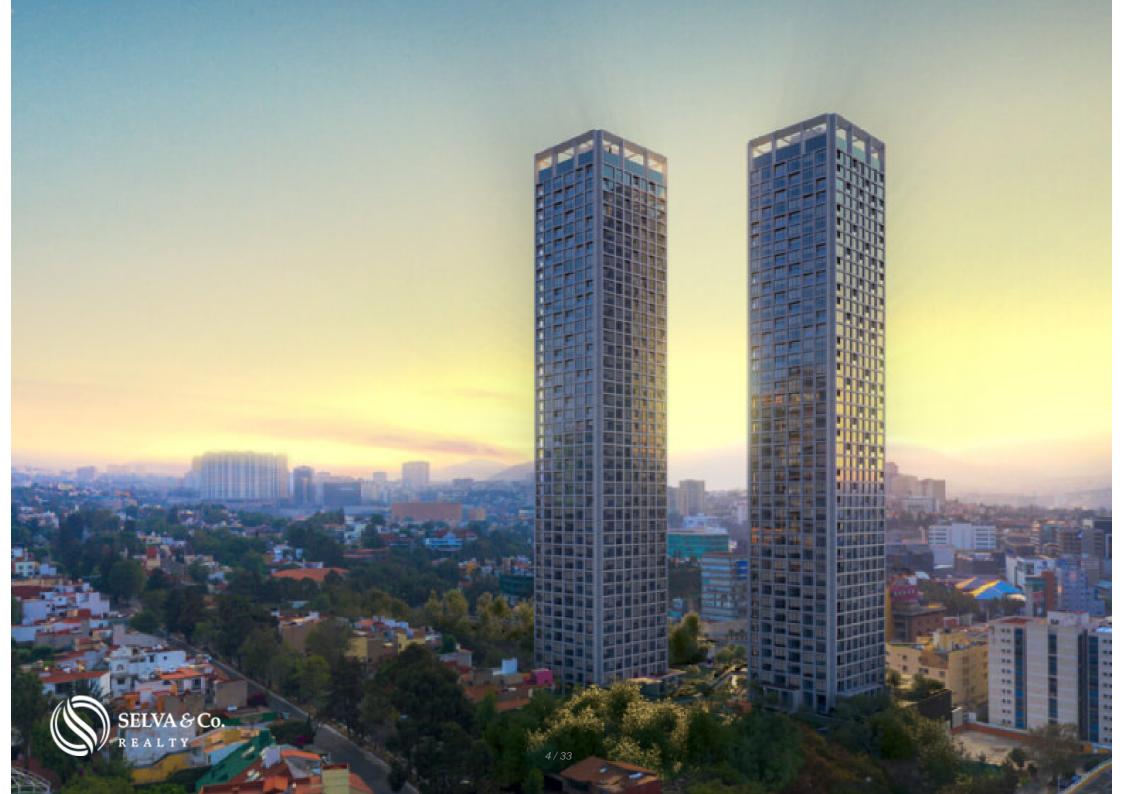

#### **FREE VIEWS**

The diagonal position between the two towers means that no window is in opposition, in addition to the fact that its location surrounded by residences guarantees a free view. Constructive terraces with a "windbreak" system, the design of the tower allows the walls to mitigate the wind in order to enjoy the terrace on the highest floors

#### **COLOR**

The pigment designed by Jean Michel Colonnier for the project gives a unique

personality that at sunset highlights a gold with shades of pink and ivory, which is why the iconic color is patented for these Towers.