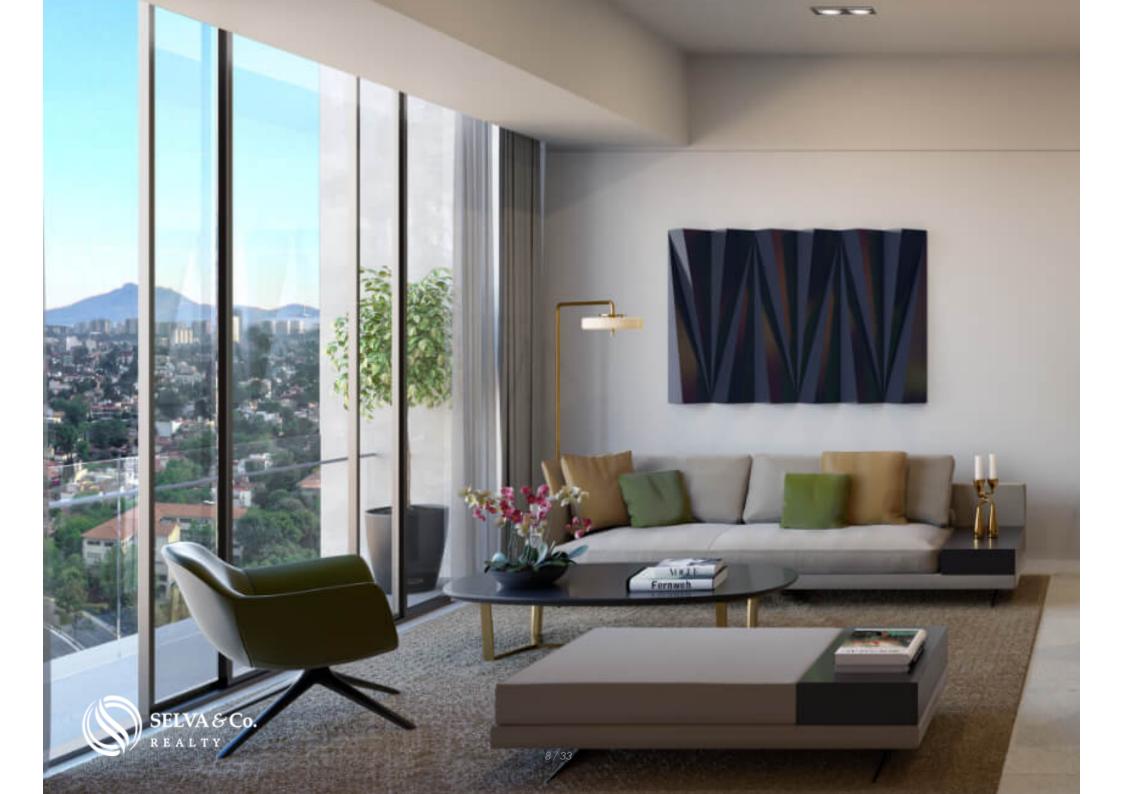

#### **FREE VIEWS**

The diagonal position between the two towers means that no window is in opposition, in addition to the fact that its location surrounded by residences guarantees a free view. Constructive terraces with a "windbreak" system, the design of the tower allows the walls to mitigate the wind in order to enjoy the terrace on the highest floors

#### HIGHLIGHTS OF THE CONDO

Panoramic views.

Bright apartment with large windows that allow each of the most important spaces to have natural light. Even the bathrooms.

Private parking for 2 or 3 cars. Ask for availability.