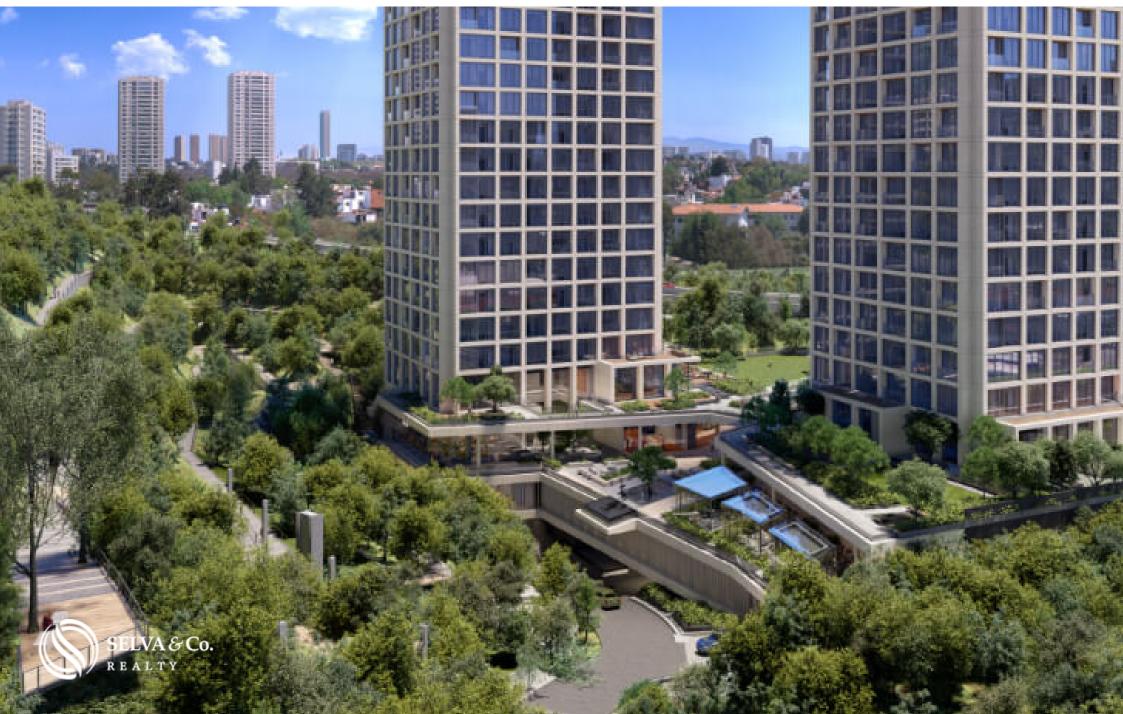

#### DCM215-7

Apartment with private forest, water well, climbing wall, spa, dog park, playground, spa, spinning, gym and more for sale Naucalpan

Live in a residence that has it all, an intelligent building with innovative design and unique technology. In addition, with private forest, and commercial area, you will not leave the development because you will have everything here.

#### PRIVATE FOREST

Condominium with 10,000 m2 of private forest with amenities.

#### SHOPPING AREA

The commercial area is the bridge between both towers that allows residents to live together and find basic life services that allow them to enrich their daily experience and that of their guests, such as restaurants, exercise studios, Pet stores and

#### **FREE VIEWS**

The diagonal position between the two towers means that no window is in opposition, in addition to the fact that its location surrounded by residences guarantees a free view. Constructive terraces with a "windbreak" system, the design of the tower allows the walls to mitigate the wind in order to enjoy the terrace on the highest floors