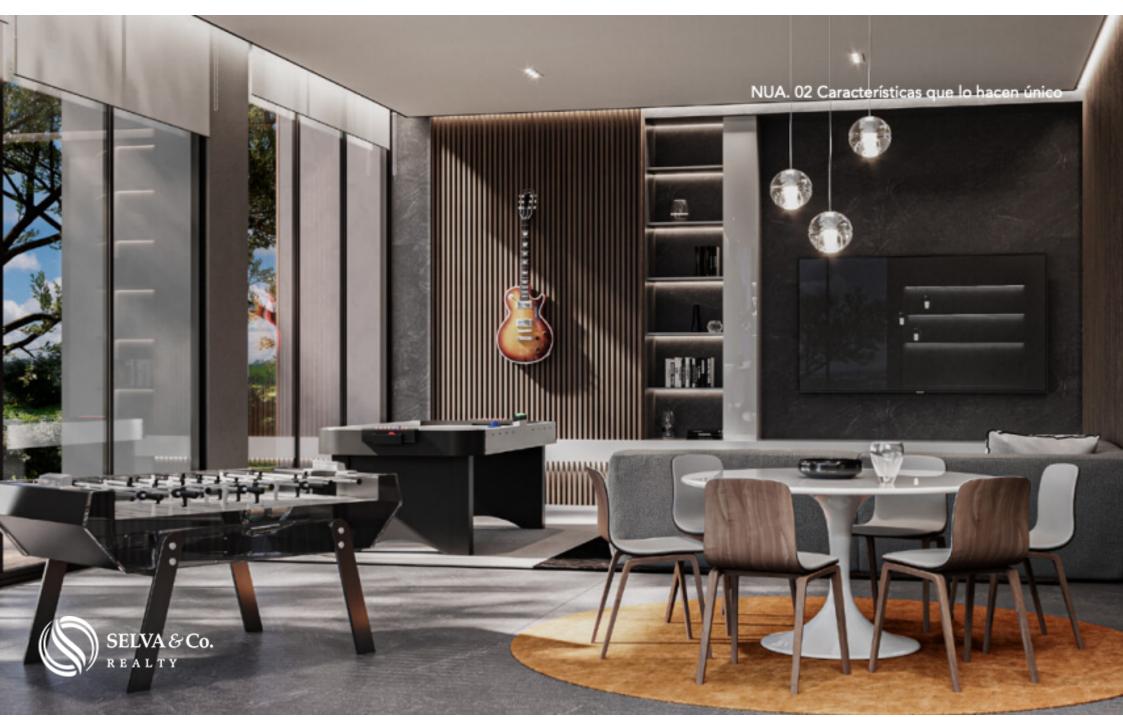

spa, dog park, playground, spa, spinning, gym and more for sale Naucalpan

| ID: DCM215-7    | Location: Mexico City |
|-----------------|-----------------------|
| Zone: Naucalpan | Type: Condos          |
| Bedrooms: 3     | Bathrooms: 2.5        |
| Levels: 1       | Parking(s): 2         |



















#### **TODOS LOS PUNTOS NECESARIOS** A UNOS METROS

- Centro Comercial Interlomas (100 mts)
- Paseo Interlomas (2 km)
- Hospital Ángeles Lomas (2.3 km)
- Centtral Interlomas Centro Comercial (2.3 km)
- Universidad Anáhuac (200 mts)
- Walmart Lomas Anáhuac (4.5 km)
- Costco (0.9 km)
- City Market (1.1 km)
- · Chedraui (100 mts)
- La Comer (650 mts)

#### CONECTIVIDAD CON TODA LA CIUDAD

- Ruta Santa Fe
- · Ruta Vistahermosa
- Ruta Tecamachalco
- Ruta Bosques

























## **Description**

#### DCM215-7

Apartment with private forest, water well, climbing wall, spa, dog park, playground, spa, spinning, gym and more for sale Naucalpan

Live in a residence that has it all, an intelligent building with innovative design and unique technology. In addition, with private forest, and commercial area, you will not leave the development because you will have everything here.

#### PRIVATE FOREST

Condominium with 10,000 m2 of private forest with amenities.

#### **COWORKING AREA**

Working from home has never been better, enjoy a quiet space, with internet, ideal for working in a relaxed environment, a space where you can work and connect

with your team without interruption. The best place to make an office at home.

#### PET-FRIENDLY

The residential allows pe