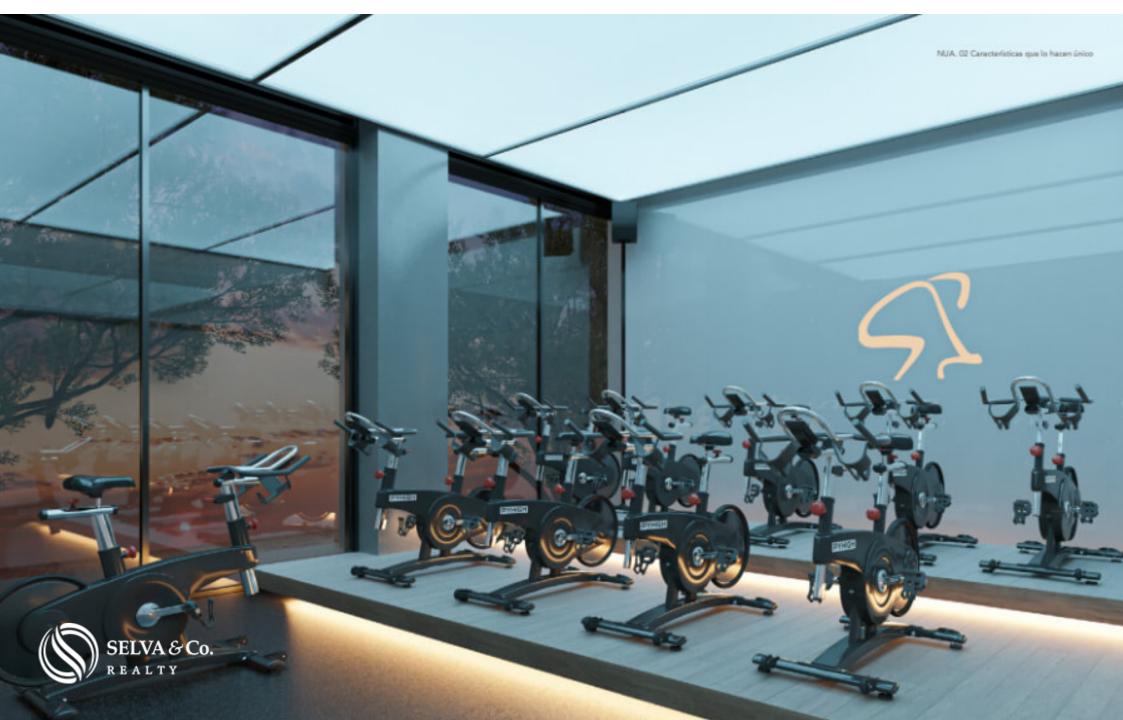

ng wall, spa, dog park, playground, spa, spinning, gym and more for sale Naucalpan

| ID: DCM215-7    | Location: Mexico City |
|-----------------|-----------------------|
| Zone: Naucalpan | Type: Condos          |
| Bedrooms: 3     | Bathrooms: 2.5        |
| Levels: 1       | Parking(s): 2         |



















#### **TODOS LOS PUNTOS NECESARIOS** A UNOS METROS

- Centro Comercial Interlomas (100 mts)
- Paseo Interlomas (2 km)
- Hospital Ángeles Lomas (2.3 km)
- Centtral Interlomas Centro Comercial (2.3 km)
- Universidad Anáhuac (200 mts)
- Walmart Lomas Anáhuac (4.5 km)
- Costco (0.9 km)
- City Market (1.1 km)
- · Chedraui (100 mts)
- La Comer (650 mts)

#### CONECTIVIDAD CON TODA LA CIUDAD

- Ruta Santa Fe
- · Ruta Vistahermosa
- Ruta Tecamachalco
- Ruta Bosques

























## **Description**

#### DCM215-7

Apartment with private forest, water well, climbing wall, spa, dog park, playground, spa, spinning, gym and more for sale Naucalpan

Live in a residence that has it all, an intelligent building with innovative design and unique technology. In addition, with private forest, and commercial area, you will not leave the development because you will have everything here.

#### PRIVATE FOREST

Condominium with 10,000 m2 of private forest with amenities.

#### **COWORKING AREA**

Working from home has never been better, enjoy a quiet space, with internet, ideal for working in a relaxed environment, a space where you can work and connect

with your team without interruption. The best place to make an office at home.

#### PET-FRIENDLY

The residential a