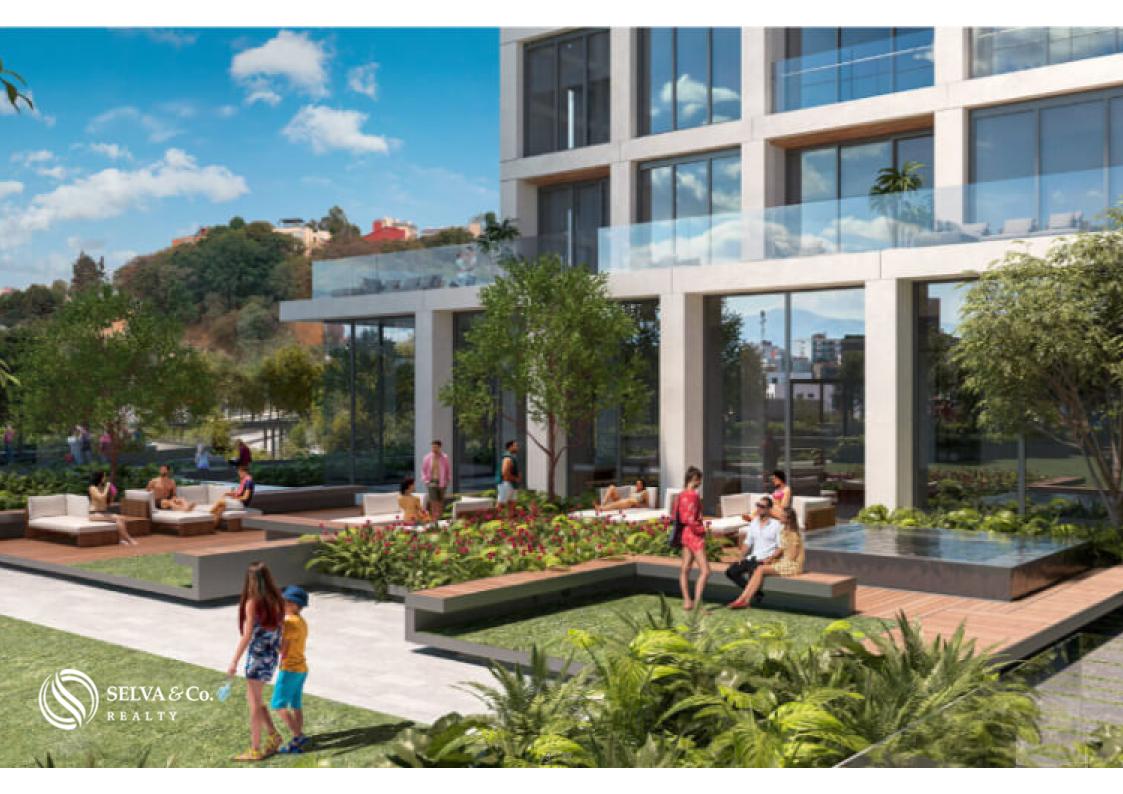

#### PRIVATE FOREST

Condominium with 10,000 m2 of private forest with amenities.

## AMENITIES IN THE FOREST

Outdoor cinema

Climbing wall

Camping area with cabins

Zen zone

Outdoor Yoga

Jogging track

Human chess

Playground

Dog park

**AMENITIES** 

Swimming pool

Spa with Jacuzzi

Sauna

Co-Working

Toy library