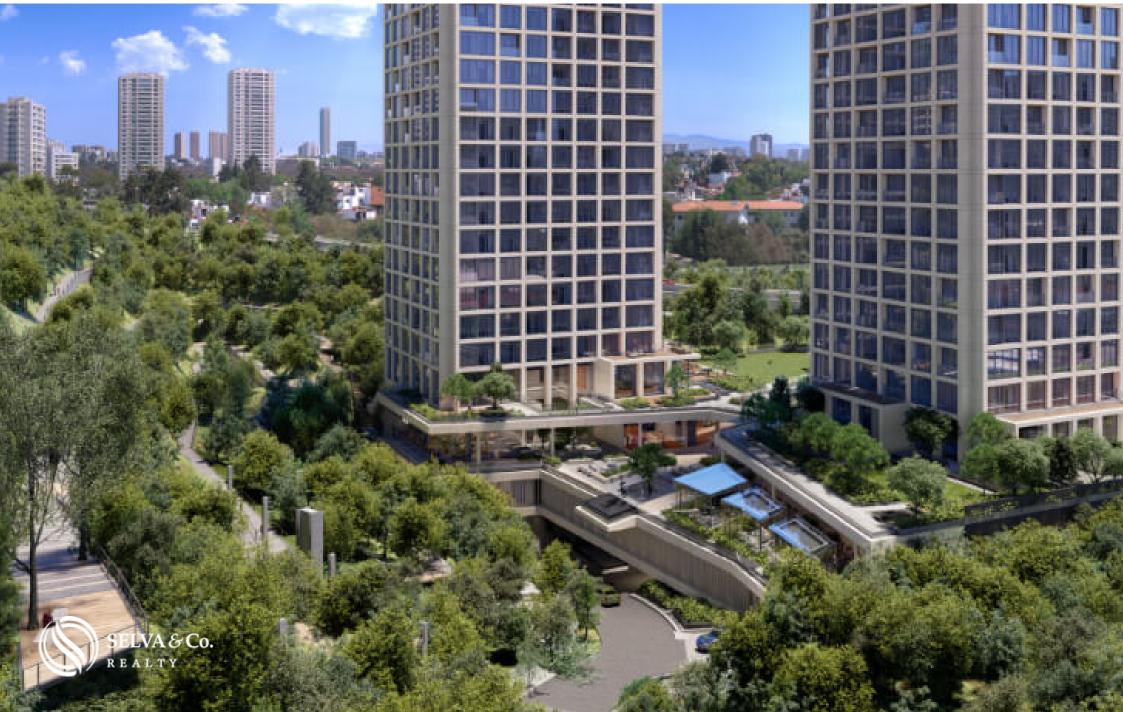

# Condo with family room, private forest of 10,000 m2, water well, climbing wall, spa, dog park, playground, spinning, gym and more for sale N

| ID: DCM215-6                       | Location: Mexico City |
|------------------------------------|-----------------------|
| Zone: Naucalpan                    | Type: Condos          |
| Bedrooms: 3                        | Bathrooms: 3          |
| Levels: 1                          | Parking(s): 3         |
| Construction: 172 m2 / 1,851.41 ft |                       |

### Description

DCM215-6

Condo with family room, private forest of 10,000 m2, water well, climbing wall, spa, dog park, playground, spinning, gym and more for sale Naucalpan

Live in a residence that has it all, an intelligent building with innovative design and unique technology. In addition, with private forest, and commercial area, you will not leave the development because you will have everything here.

### **PRIVATE FOREST**

Condominium with 10,000 m2 of private forest with amenities.

### SHOPPING AREA

The commercial area is the bridge between both towers that allows residents to live together and find basic life services that allow them to enrich their daily experience and that of their guests, such as restaurants, exercise studios, Pet stores and

### LOCATION

Located in one of the areas with the highest surplus value in the country. Connectivity with the entire city. In the Heart of Tecamachalco, Interlomas, Bosques and Vistahermosa. Surrounded by the 4 most important avenues in the west with 2 main entrances.