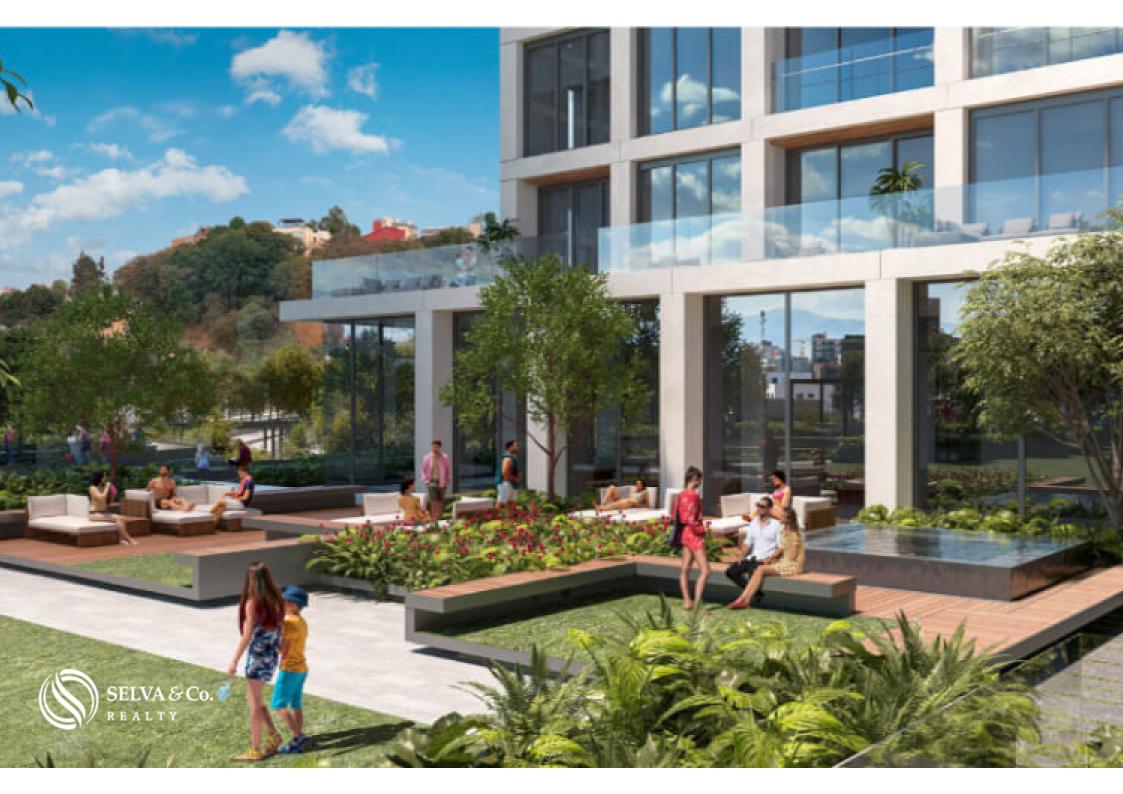

### **PRIVATE FOREST**

Condominium with 10,000 m2 of private forest with amenities.

### SHOPPING AREA

The commercial area is the bridge between both towers that allows residents to live together and find basic life services that allow them to enrich their daily experience and that of their guests, such as restaurants, exercise studios, Pet stores and

## AMENITIES

Swimming pool

Spa with Jacuzzi

Sauna Co-Working Toy library Adult lounge Youth Hall Gym Spinning zone

**ISOLATION** 

Audio isolation: cellular concrete technology and concrete blocks for perfect sound isolation between departments.