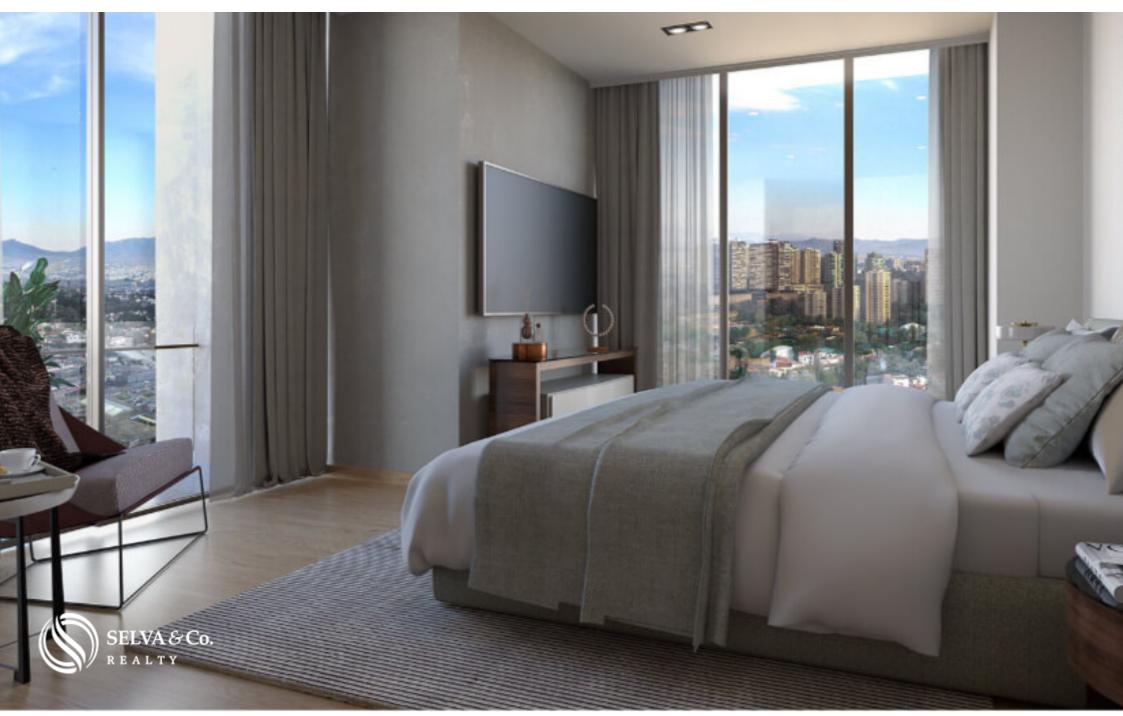

## HIGHLIGHTS OF THE CONDO

Panoramic views.

Bright apartment with large windows that allow each of the most important spaces to have natural light. Even the bathrooms.

Private parking for 2 or 3 cars. Ask for availability.

### FREE VIEWS

The diagonal position between the two towers means that no window is in opposition, in addition to the fact that its location surrounded by residences guarantees a free view. Constructive terraces with a "windbreak" system, the design of the tower allows the walls to mitigate the wind in order to enjoy the terrace on the highest floors