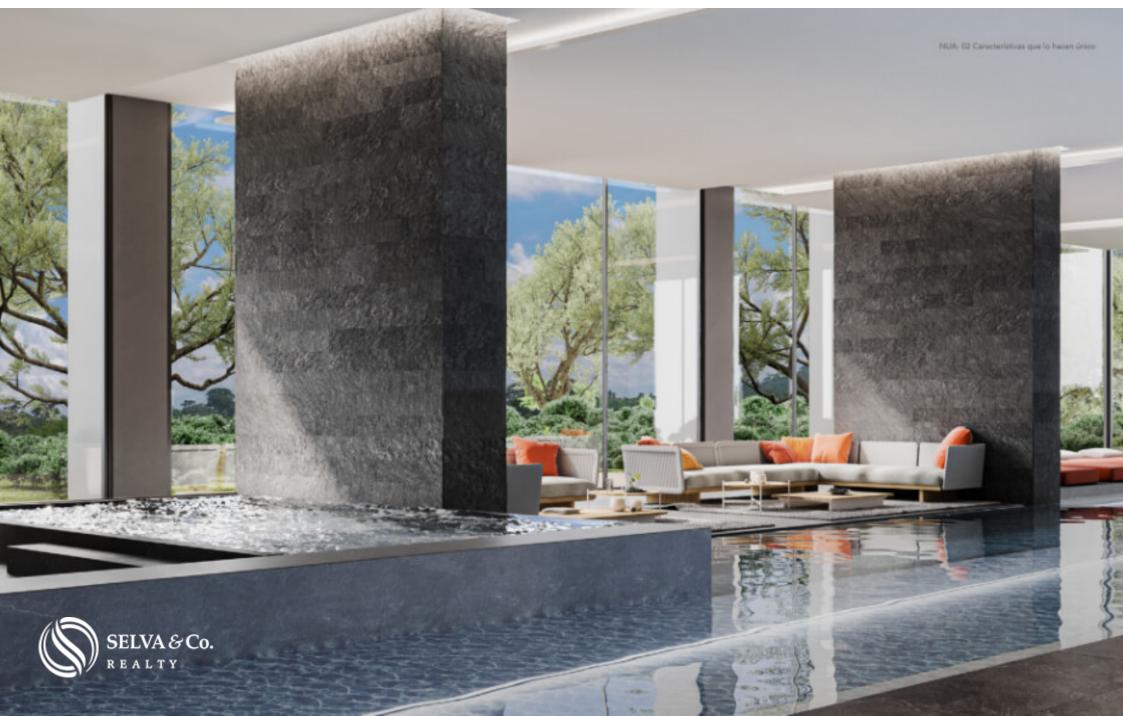

## AMENITIES

Swimming pool

Spa with Jacuzzi

Sauna Co-Working Toy library Adult lounge Youth Hall Gym Spinning zone

**ISOLATION** 

Audio isolation: cellular concrete technology and concrete blocks for perfect sound isolation between departments.

### **PRIVATE FOREST**

Condominium with 10,000 m2 of private forest with amenities.