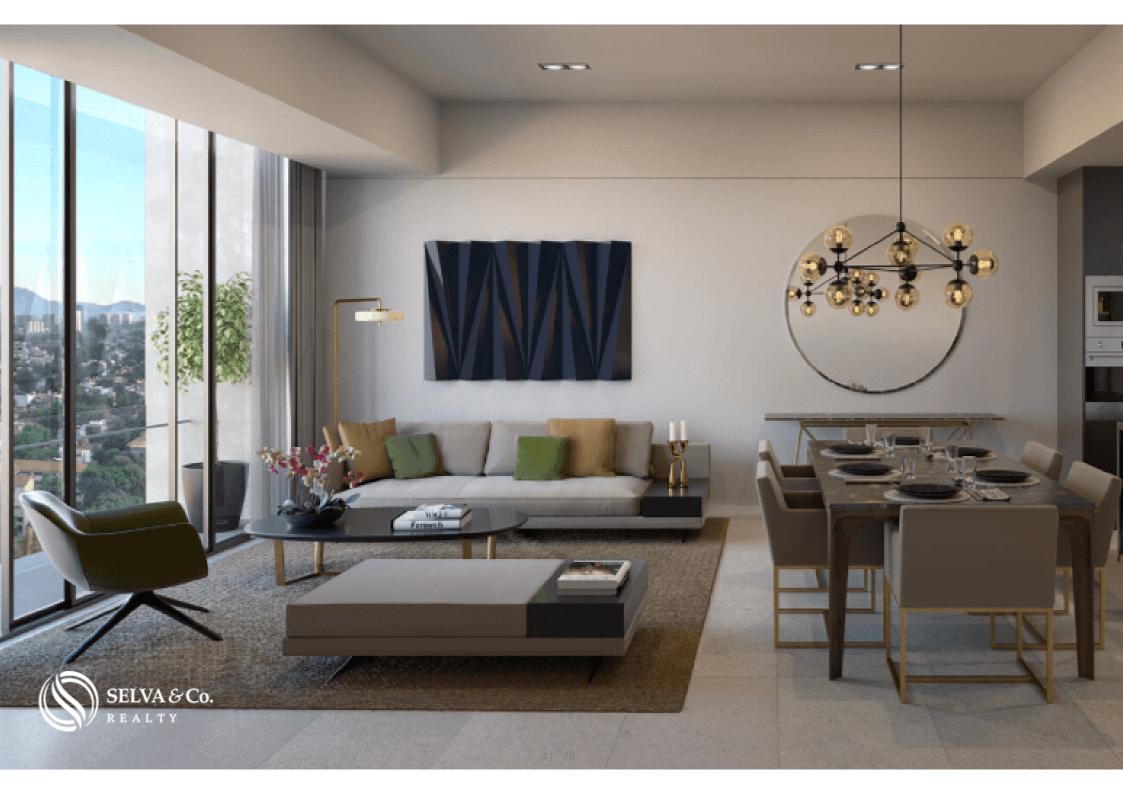

## HIGHLIGHTS OF THE CONDO

Panoramic views.

Bright apartment with large windows that allow each of the most important spaces to have natural light. Even the bathrooms.

Private parking for 2 or 3 cars. Ask for availability.

### FREE VIEWS

The diagonal position between the two towers means that no window is in opposition, in addition to the fact that its location surrounded by residences guarantees a free view. Constructive terraces with a "windbreak" system, the design of the tower allows the walls to mitigate the wind in order to enjoy the terrace on the highest floors