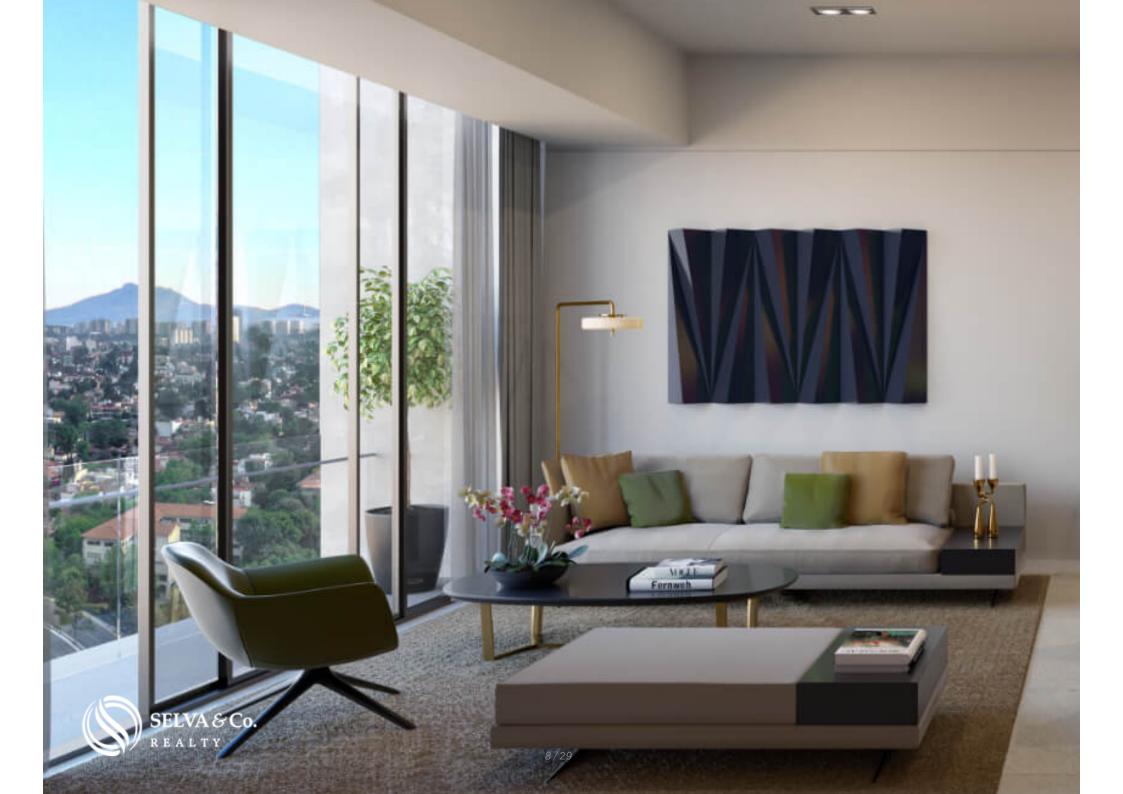

## HIGHLIGHTS OF THE CONDO

Panoramic views.

Bright apartment with large windows that allow each of the most important spaces to have natural light. Even the bathrooms.

Private parking for 2 or 3 cars. Ask for availability.

### FREE VIEWS

The diagonal position between the two towers means that no window is in opposition, in addition to the fact that its location surrounded by residences guarantees a free view. Constructive terraces with a "windbreak" system, the design of the tower allows the walls to mitigate the wind in order to enjoy the terrace on the highest floors