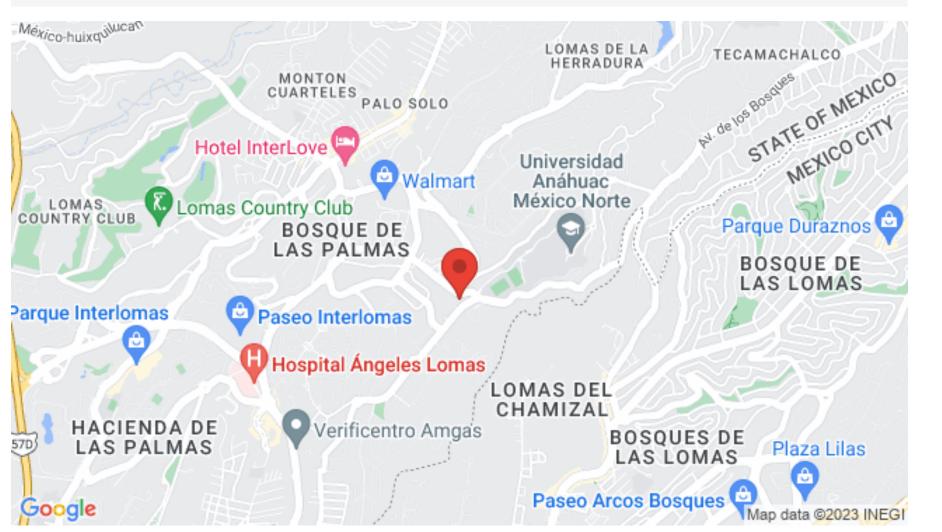

### TODOS LOS PUNTOS NECESARIOS A UNOS METROS

- Centro Comercial Interlomas (100 mts)
- Paseo Interlomas (2 km)
- Hospital Ángeles Lomas (2.3 km)
- Centtral Interlomas Centro Comercial (2.3 km)
- Universidad Anáhuac (200 mts)
- Walmart Lomas Anáhuac (4.5 km)
- Costco (0.9 km)
- City Market (1.1 km)
- Chedraui (100 mts)
- 📧 La Comer (650 mts)

### LOCATION

Located in one of the areas with the highest surplus value in the country. Connectivity with the entire city. In the Heart of Tecamachalco, Interlomas, Bosques and Vistahermosa. Surrounded by the 4 most important avenues in the west with 2 main entrances.