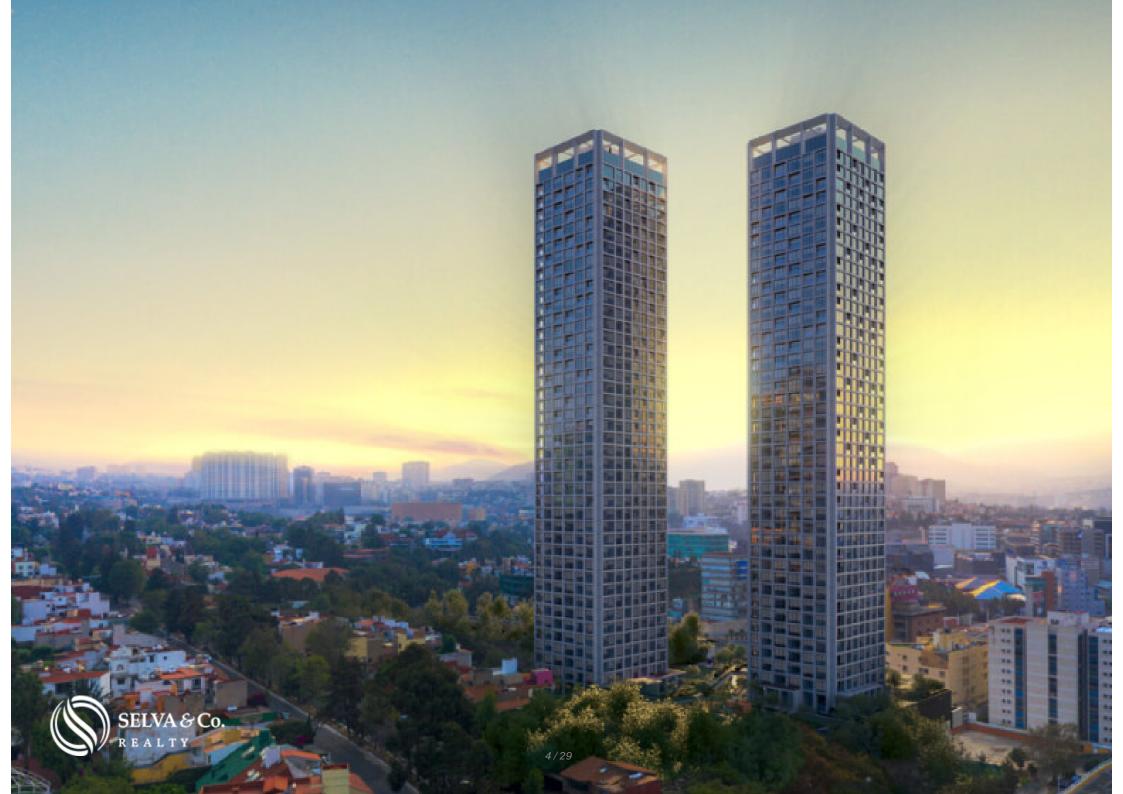

### FREE VIEWS

The diagonal position between the two towers means that no window is in opposition, in addition to the fact that its location surrounded by residences guarantees a free view. Constructive terraces with a "windbreak" system, the design of the tower allows the walls to mitigate the wind in order to enjoy the terrace on the highest floors

### COLOR

The pigment designed by Jean Michel Colonnier for the project gives a unique

personality that at sunset highlights a gold with shades of pink and ivory, which is why the iconic color is patented for these Towers.