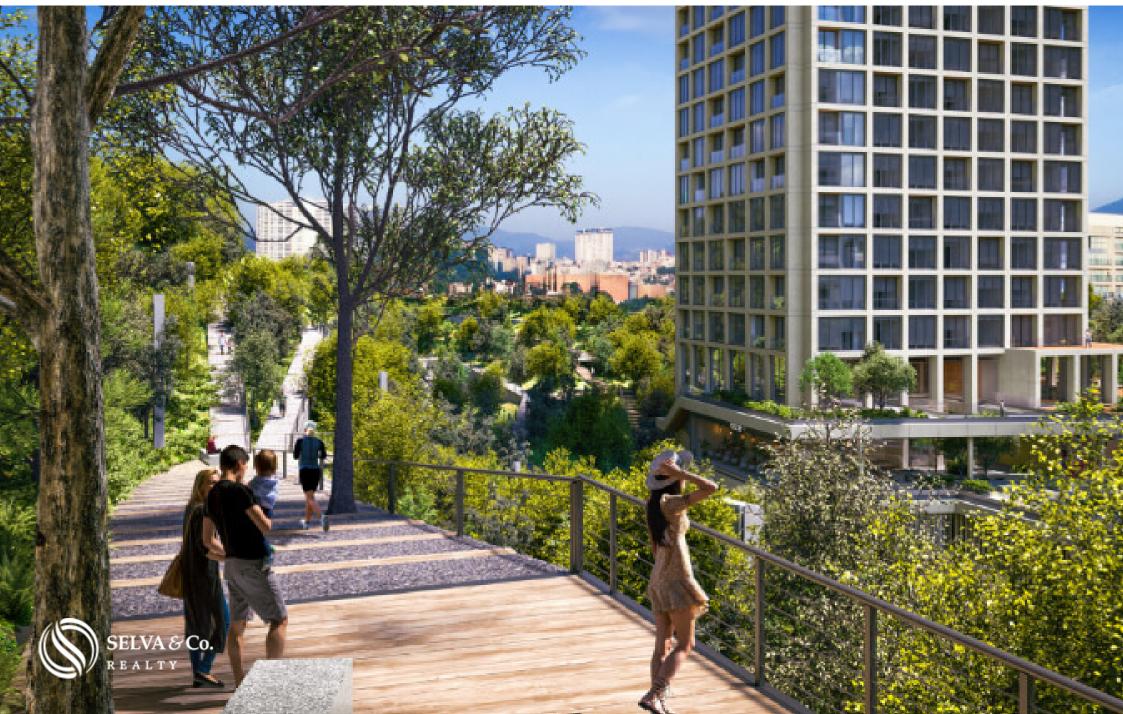

### **PRIVATE FOREST**

Condominium with 10,000 m2 of private forest with amenities.

# AMENITIES IN THE FOREST

Outdoor cinema

Climbing wall

Camping area with cabins

Zen zone

Outdoor Yoga

Jogging track

Human chess