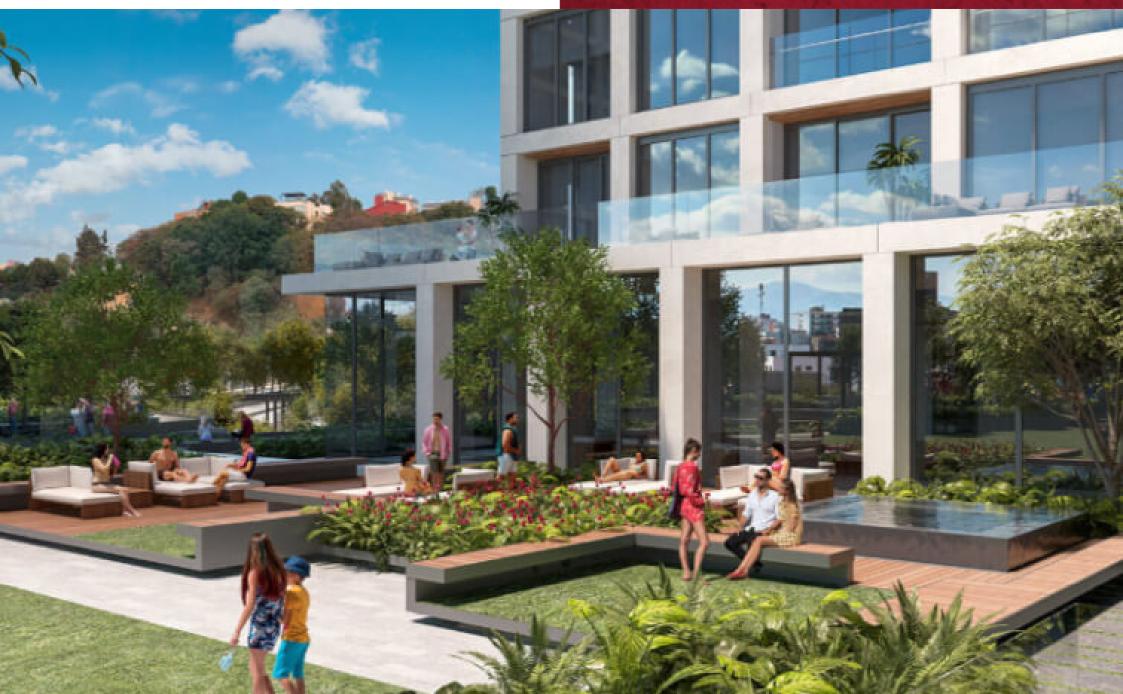

### **PRIVATE FOREST**

Condominium with 10,000 m2 of private forest with amenities.

### SHOPPING AREA

The commercial area is the bridge between both towers that allows residents to live together and find basic life services that allow them to enrich their daily experience and that of their guests, such as restaurants, exercise studios, Pet stores and

## AMENITIES

Swimming pool

Spa with Jacuzzi

Sauna Co-Working Toy library Adult lounge Youth Hall Gym Spinning zone

**ISOLATION** 

Audio isolation: cellular concrete technology and concrete blocks for perfect sound isolation between departments.