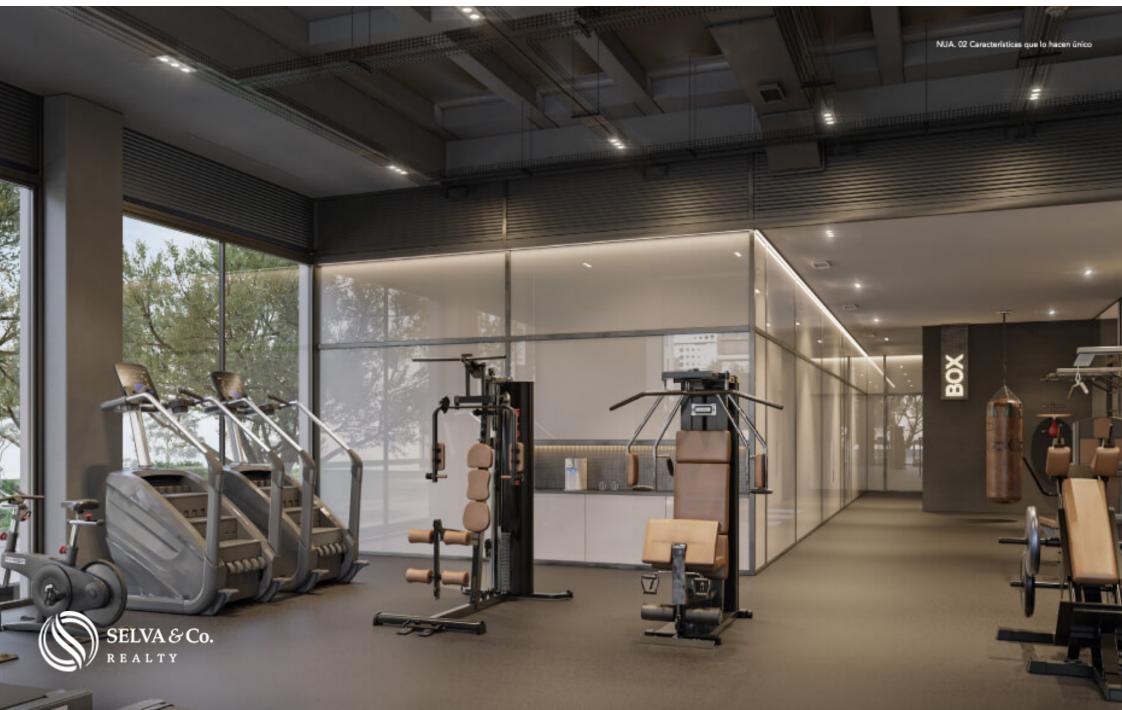

--------------------------|-----------------------|
| Zone: Naucalpan                    | Type: Condos          |
| Bedrooms: 2                        | Bathrooms: 2.5        |
| Levels: 1                          | Parking(s): 2         |
| Construction: 123 m2 / 1,323.97 ft |                       |



















### **TODOS LOS PUNTOS NECESARIOS** A UNOS METROS

- Centro Comercial Interlomas (100 mts)
- Paseo Interlomas (2 km)
- Hospital Ángeles Lomas (2.3 km)
- Centtral Interlomas Centro Comercial (2.3 km)
- Universidad Anáhuac (200 mts)
- Walmart Lomas Anáhuac (4.5 km)
- Costco (0.9 km)
- City Market (1.1 km)
- · Chedraui (100 mts)
- La Comer (650 mts)

### CONECTIVIDAD CON TODA LA CIUDAD

- Ruta Santa Fe
- · Ruta Vistahermosa
- Ruta Tecamachalco
- Ruta Bosques























Muro de escalar Climbing wall



# **Description**

### DCM215-5

Condominium with private forest, water well, climbing wall, spa, dog park, playground, spa, spinning gym and more for sale Naucalpan

Live in a residence that has it all, an intelligent building with innovative design and unique technology. In addition, with private forest, and commercial area, you will not leave the development because you will have everything here.

### PRIVATE FOREST

Condominium with 10,000 m2 of private forest with amenities.

### **COWORKING AREA**

Working from home has never been better, enjoy a quiet space, with internet, ideal for working in a relaxed environment, a space where you can work and connect

with your team without interruption. The best place to make an office at home.

### PET-FR