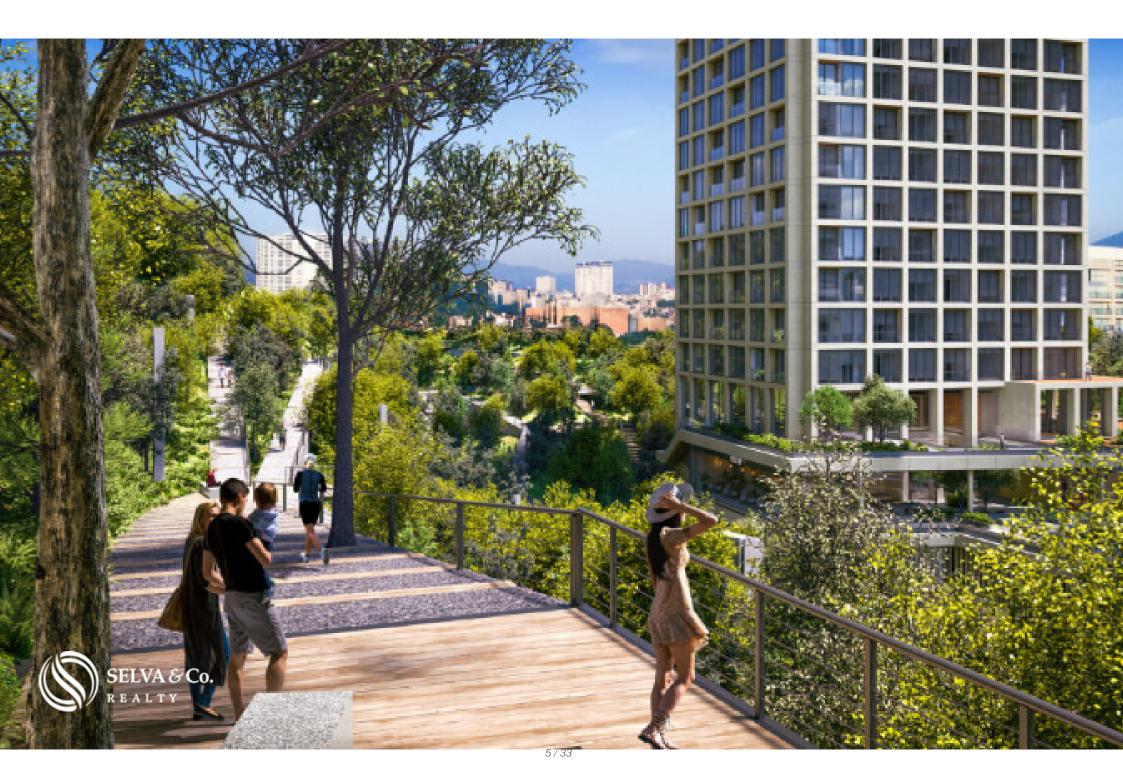

### PRIVATE FOREST

Condominium with 10,000 m2 of private forest with amenities.

# AMENITIES IN THE FOREST

Outdoor cinema

Climbing wall

Camping area with cabins

Zen zone

Outdoor Yoga

Jogging track

Human chess