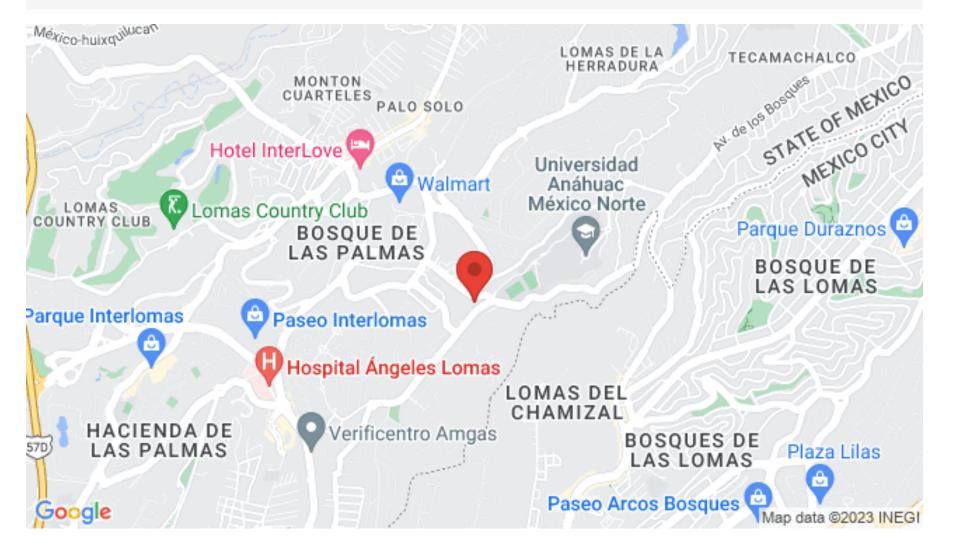

### LOCATION

Located in one of the areas with the highest surplus value in the country. Connectivity with the entire city. In the Heart of Tecamachalco, Interlomas, Bosques and Vistahermosa. Surrounded by the 4 most important avenues in the west with 2 main entrances.

49 minutes to CDMX international airport and AIFA.