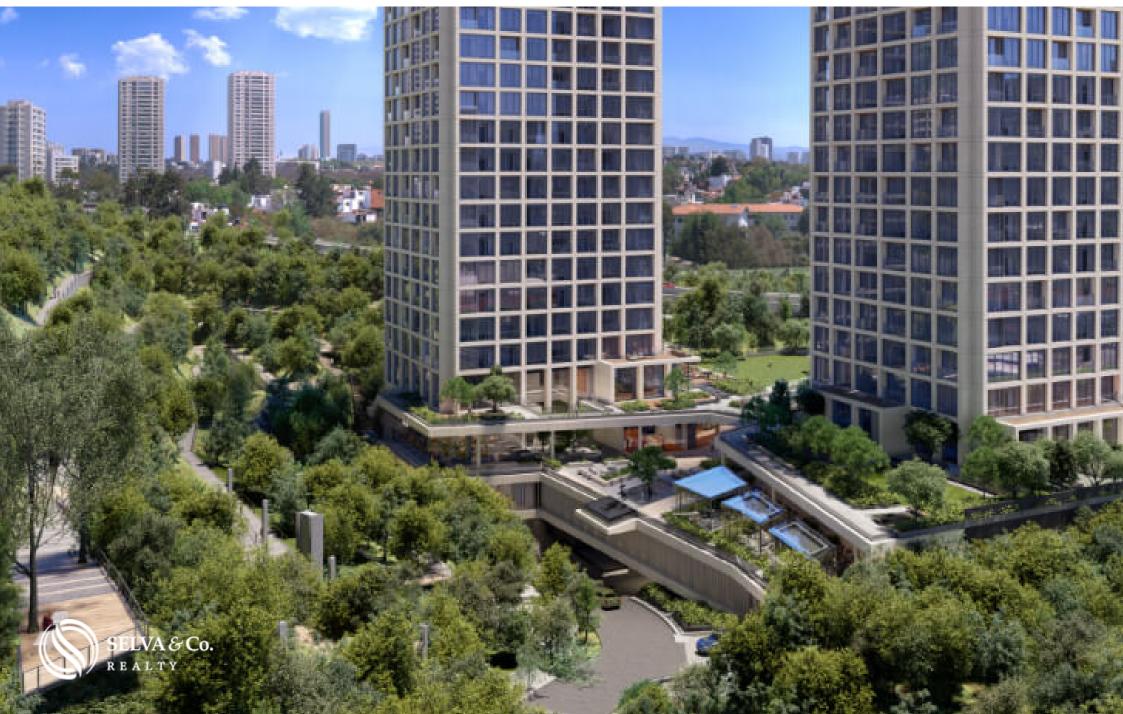

# Condominium with private forest, water well, climbing wall, spa, dog park, playground, spa, spinning gym and more for sale Naucalpan

| ID: DCM215-5                       | Location: Mexico City |
|------------------------------------|-----------------------|
| Zone: Naucalpan                    | Type: Condos          |
| Bedrooms: 2                        | Bathrooms: 2.5        |
| Levels: 1                          | Parking(s): 2         |
| Construction: 123 m2 / 1,323.97 ft |                       |

### DCM215-5

Condominium with private forest, water well, climbing wall, spa, dog park, playground, spa, spinning gym and more for sale Naucalpan

Live in a residence that has it all, an intelligent building with innovative design and unique technology. In addition, with private forest, and commercial area, you will not leave the development because you will have everything here.

### PRIVATE FOREST

Condominium with 10,000 m2 of private forest with amenities.

### SHOPPING AREA

The commercial area is the bridge between both towers that allows residents to live together and find basic life services that allow them to enrich their daily experience and that of their guests, such as restaurants, exercise studios, Pet stores and