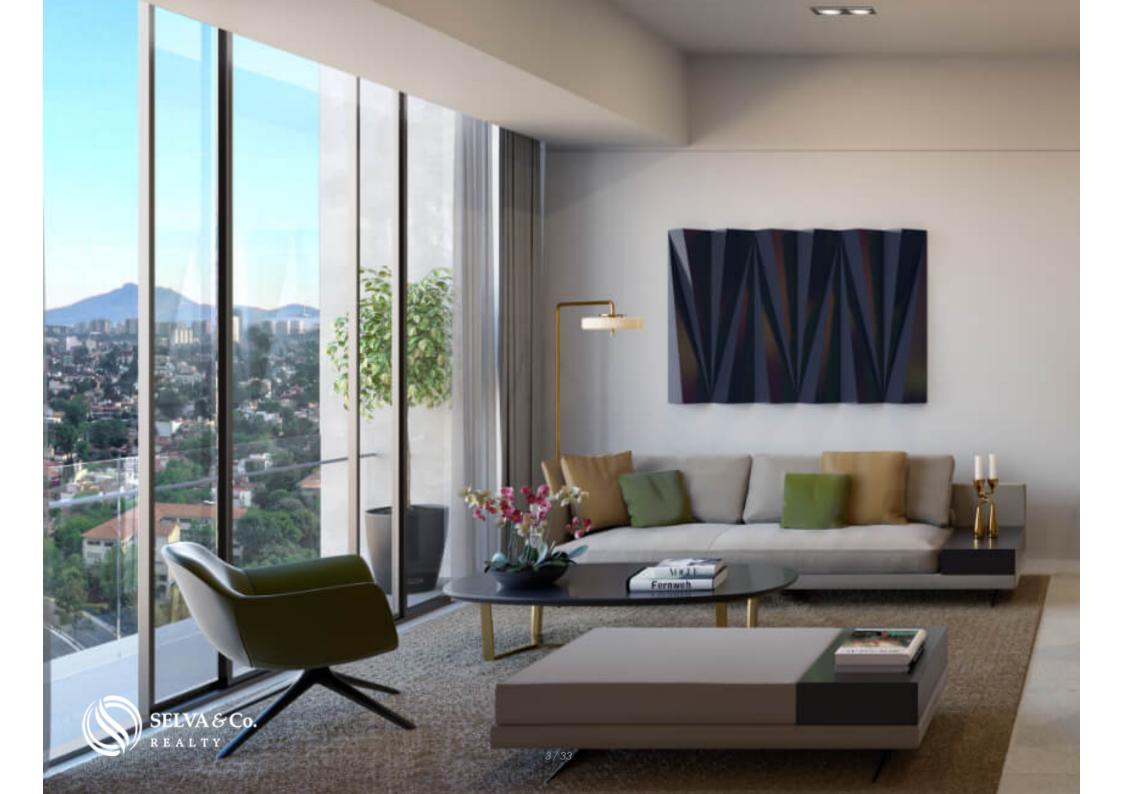

### HIGHLIGHTS OF THE CONDO

Panoramic views.

Bright apartment with large windows that allow each of the most important spaces to have natural light. Even the bathrooms.

Private parking for 2 or 3 cars. Ask for availability.