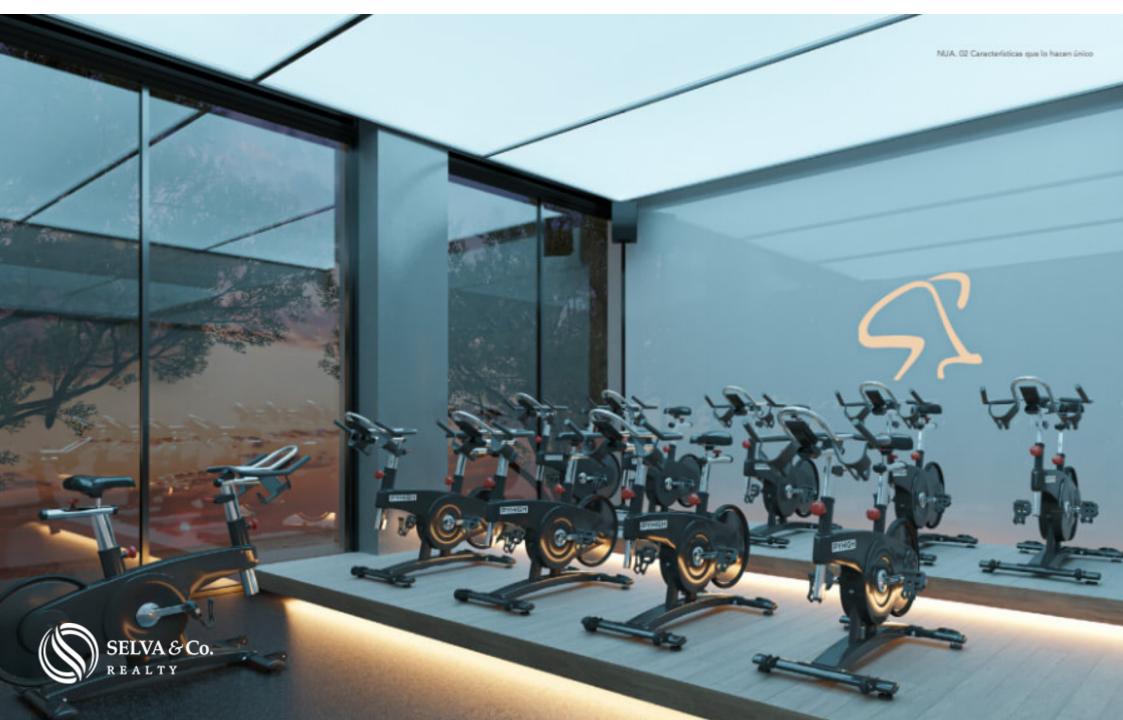

----------------------------|-----------------------|
| Zone: Naucalpan                    | Type: Condos          |
| Bedrooms: 2                        | Bathrooms: 2.5        |
| Levels: 1                          | Parking(s): 2         |
| Construction: 123 m2 / 1,323.97 ft |                       |



















### **TODOS LOS PUNTOS NECESARIOS** A UNOS METROS

- Centro Comercial Interlomas (100 mts)
- Paseo Interlomas (2 km)
- Hospital Ángeles Lomas (2.3 km)
- Centtral Interlomas Centro Comercial (2.3 km)
- Universidad Anáhuac (200 mts)
- Walmart Lomas Anáhuac (4.5 km)
- Costco (0.9 km)
- City Market (1.1 km)
- · Chedraui (100 mts)
- La Comer (650 mts)

### CONECTIVIDAD CON TODA LA CIUDAD

- Ruta Santa Fe
- · Ruta Vistahermosa
- Ruta Tecamachalco
- Ruta Bosques























Muro de escalar Climbing wall



# **Description**

### DCM215-5

Condominium with private forest, water well, climbing wall, spa, dog park, playground, spa, spinning gym and more for sale Naucalpan

Live in a residence that has it all, an intelligent building with innovative design and unique technology. In addition, with private forest, and commercial area, you will not leave the development because you will have everything here.

### PRIVATE FOREST

Condominium with 10,000 m2 of private forest with amenities.

### **COWORKING AREA**

Working from home has never been better, enjoy a quiet space, with internet, ideal for working in a relaxed environment, a space where you can work and connect

with your team without interruption. The best place to make an office at home.

### PET-