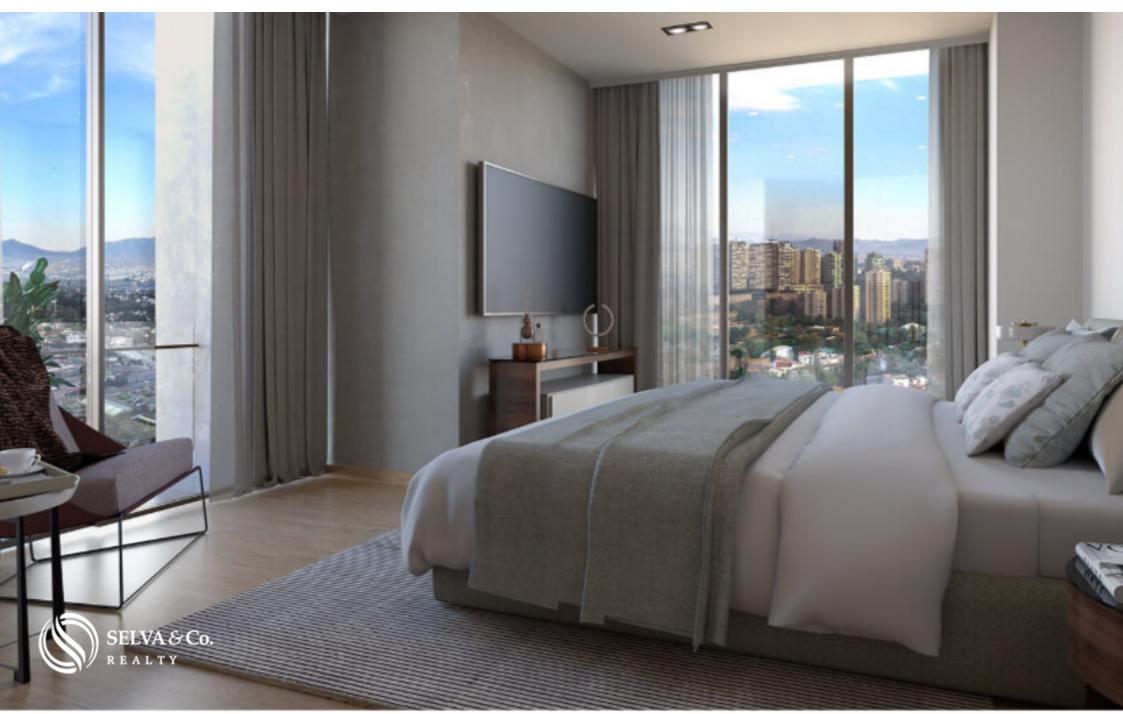

### **FREE VIEWS**

The diagonal position between the two towers means that no window is in opposition, in addition to the fact that its location surrounded by residences guarantees a free view. Constructive terraces with a "windbreak" system, the design of the tower allows the walls to mitigate the wind in order to enjoy the terrace on the highest floors

### HIGHLIGHTS OF THE CONDO

Panoramic views.

Bright apartment with large windows that allow each of the most important spaces to have natural light. Even the bathrooms.

Private parking for 2 or 3 cars. Ask for availability.