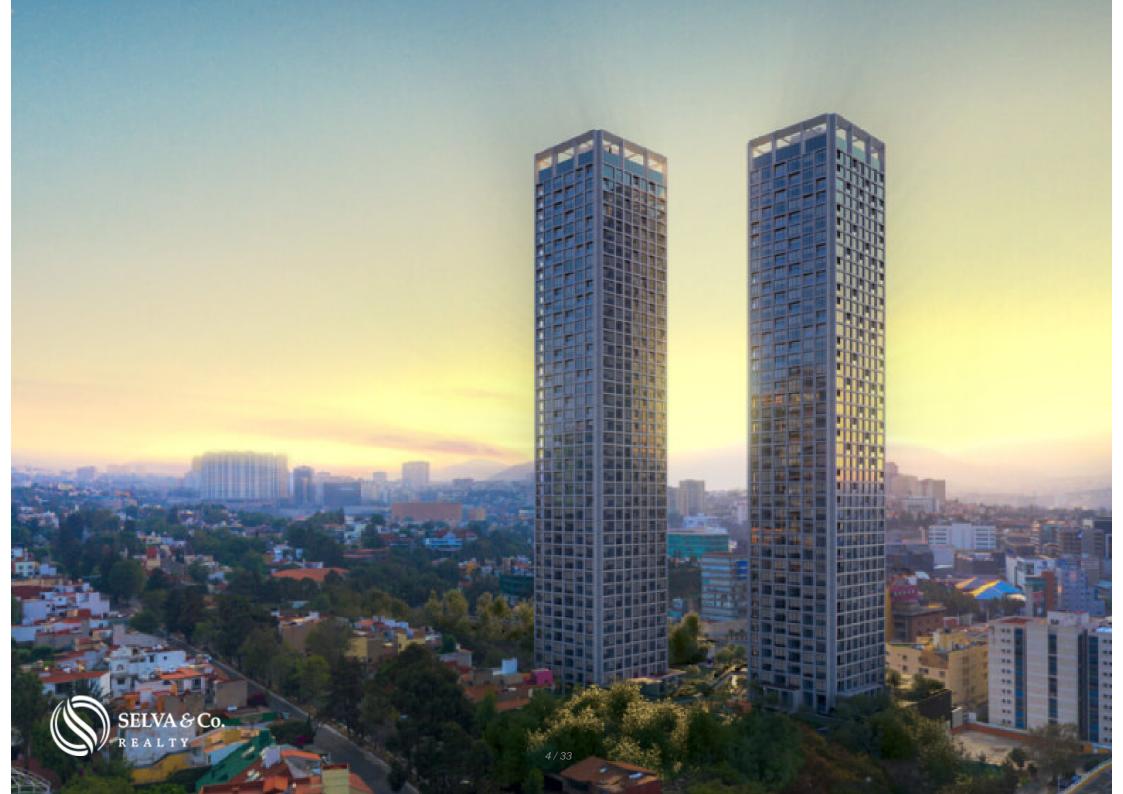

### **FREE VIEWS**

The diagonal position between the two towers means that no window is in opposition, in addition to the fact that its location surrounded by residences guarantees a free view. Constructive terraces with a "windbreak" system, the design of the tower allows the walls to mitigate the wind in order to enjoy the terrace on the highest floors

### **COLOR**

The pigment designed by Jean Michel Colonnier for the project gives a unique

personality that at sunset highlights a gold with shades of pink and ivory, which is why the iconic color is patented for these Towers.