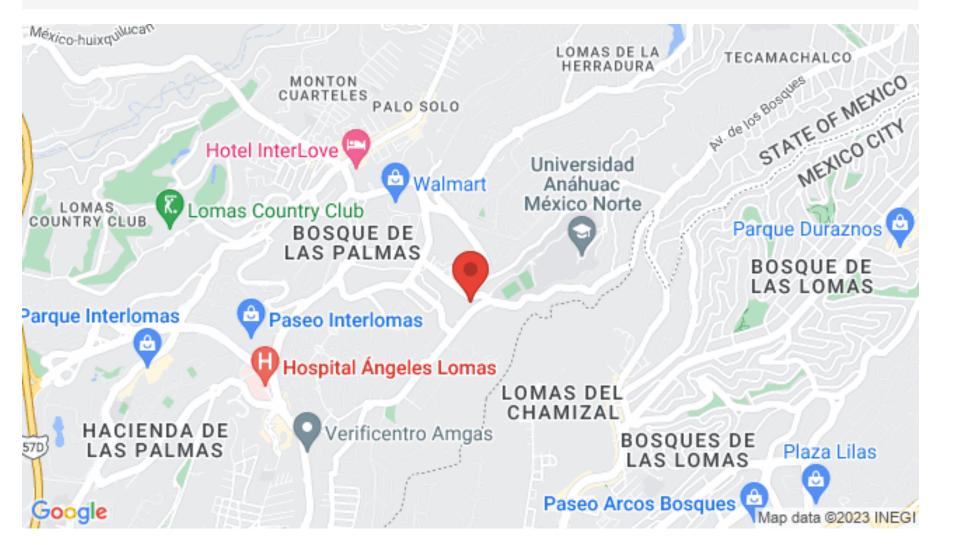

#### **TODOS LOS PUNTOS NECESARIOS** A UNOS METROS

- Centro Comercial Interlomas (100 mts)
- Paseo Interlomas (2 km)
- Hospital Ángeles Lomas (2.3 km)
- Centtral Interlomas Centro Comercial (2.3 km)
- Universidad Anáhuac (200 mts)
- Walmart Lomas Anáhuac (4.5 km)
- Costco (0.9 km)
- City Market (1.1 km)
- · Chedraui (100 mts)
- La Comer (650 mts)

#### CONECTIVIDAD CON TODA LA CIUDAD

- Ruta Santa Fe
- · Ruta Vistahermosa
- Ruta Tecamachalco
- Ruta Bosques

#### LOCATION

Located in one of the areas with the highest surplus value in the country. Connectivity with the entire city. In the Heart of Tecamachalco, Interlomas, Bosques and Vistahermosa. Surrounded by the 4 most important avenues in the west with 2 main entrances.