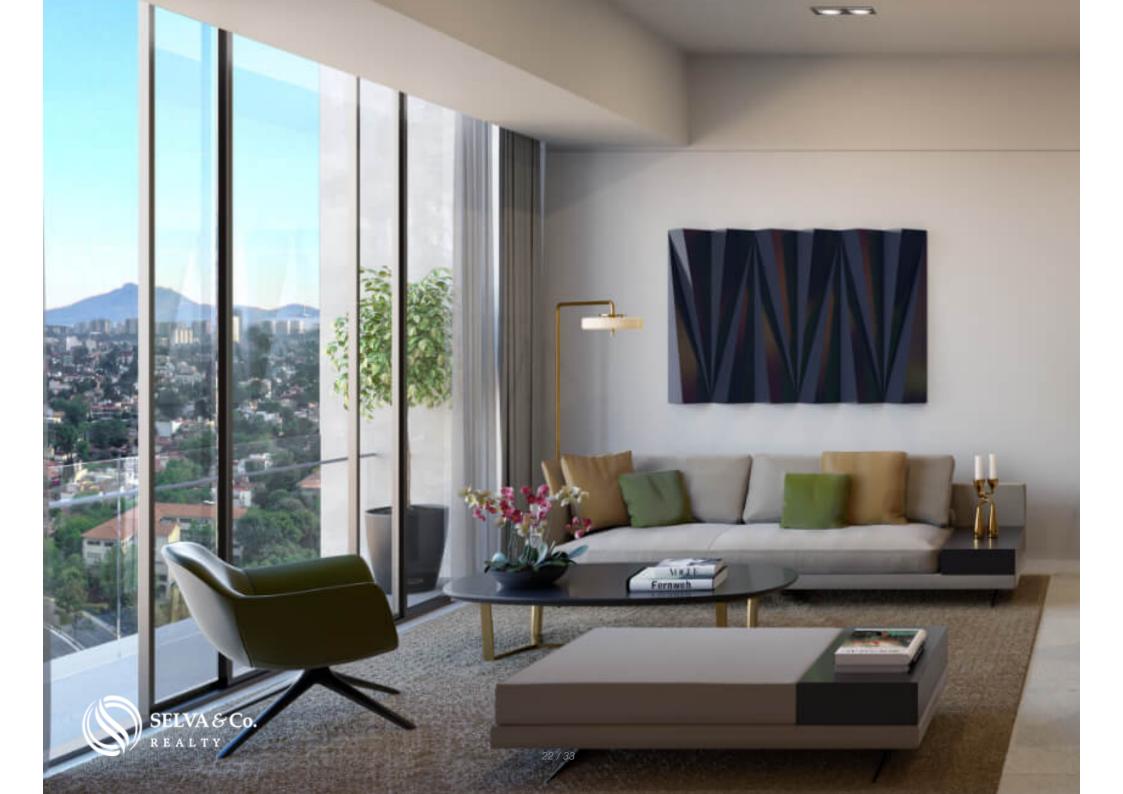

#### HIGHLIGHTS OF THE CONDO

Panoramic views.

Bright apartment with large windows that allow each of the most important spaces to have natural light. Even the bathrooms.

Private parking for 2 or 3 cars. Ask for availability.

#### **FREE VIEWS**

The diagonal position between the two towers means that no window is in opposition, in addition to the fact that its location surrounded by residences guarantees a free view. Constructive terraces with a "windbreak" system, the design of the tower allows the walls to mitigate the wind in order to enjoy the terrace on the highest floors