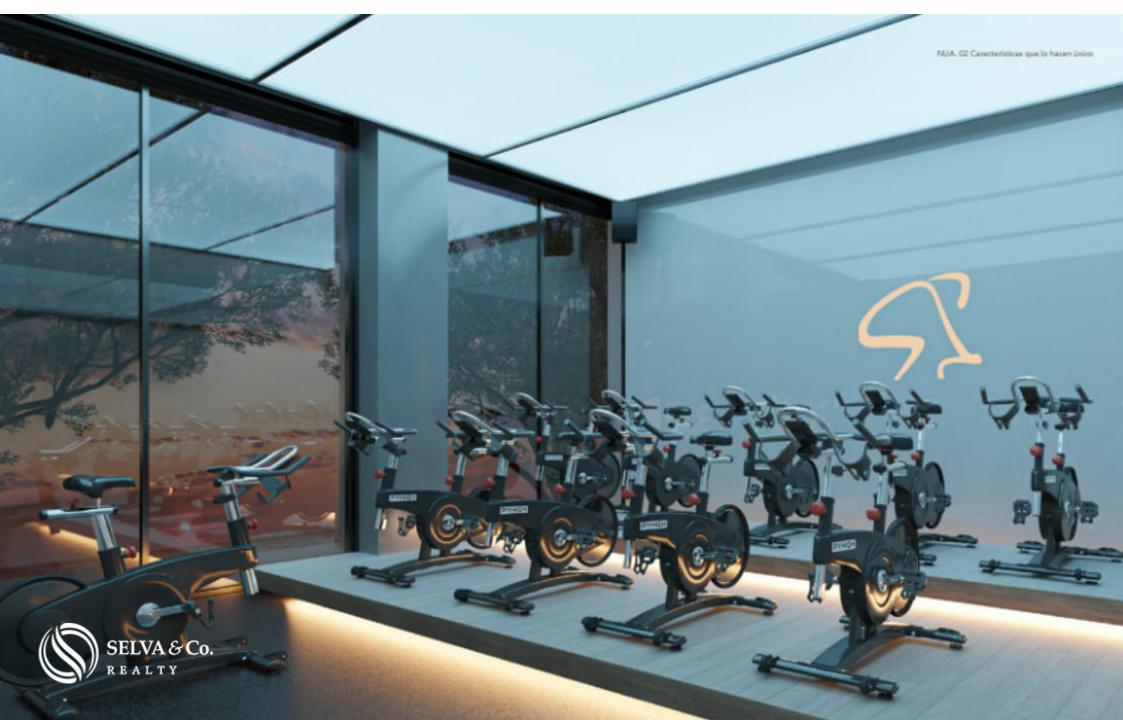

|
|---------------------------------|-----------------------|
| Zone: Naucalpan                 | Type: Condos          |
| Bedrooms: 2                     | Bathrooms: 2          |
| Levels: 1                       | Parking(s): 2         |
| Construction: 81 m2 / 871.88 ft |                       |



















#### **TODOS LOS PUNTOS NECESARIOS** A UNOS METROS

- Centro Comercial Interlomas (100 mts)
- Paseo Interlomas (2 km)
- Hospital Ángeles Lomas (2.3 km)
- Centtral Interlomas Centro Comercial (2.3 km)
- Universidad Anáhuac (200 mts)
- Walmart Lomas Anáhuac (4.5 km)
- Costco (0.9 km)
- City Market (1.1 km)
- · Chedraui (100 mts)
- La Comer (650 mts)

#### CONECTIVIDAD CON TODA LA CIUDAD

- Ruta Santa Fe
- · Ruta Vistahermosa
- Ruta Tecamachalco
- Ruta Bosques

























## **Description**

#### DCM215-4

Apartment with 10,000 m2 of forest, water well, cinema, climbing wall, dog park, playground, gym, spinning and more, forsale Naucalpan.

Live in a residence that has it all, an intelligent building with innovative design and unique technology. In addition, with private forest, and commercial area, you will not leave the development because you will have everything here.

#### PRIVATE FOREST

Condominium with 10,000 m2 of private forest with amenities.

#### **COWORKING AREA**

Working from home has never been better, enjoy a quiet space, with internet, ideal for working in a relaxed environment, a space where you can work and connect

with your team without interruption. The best place to make an office at home.

#### PET-FRIENDLY

The residential