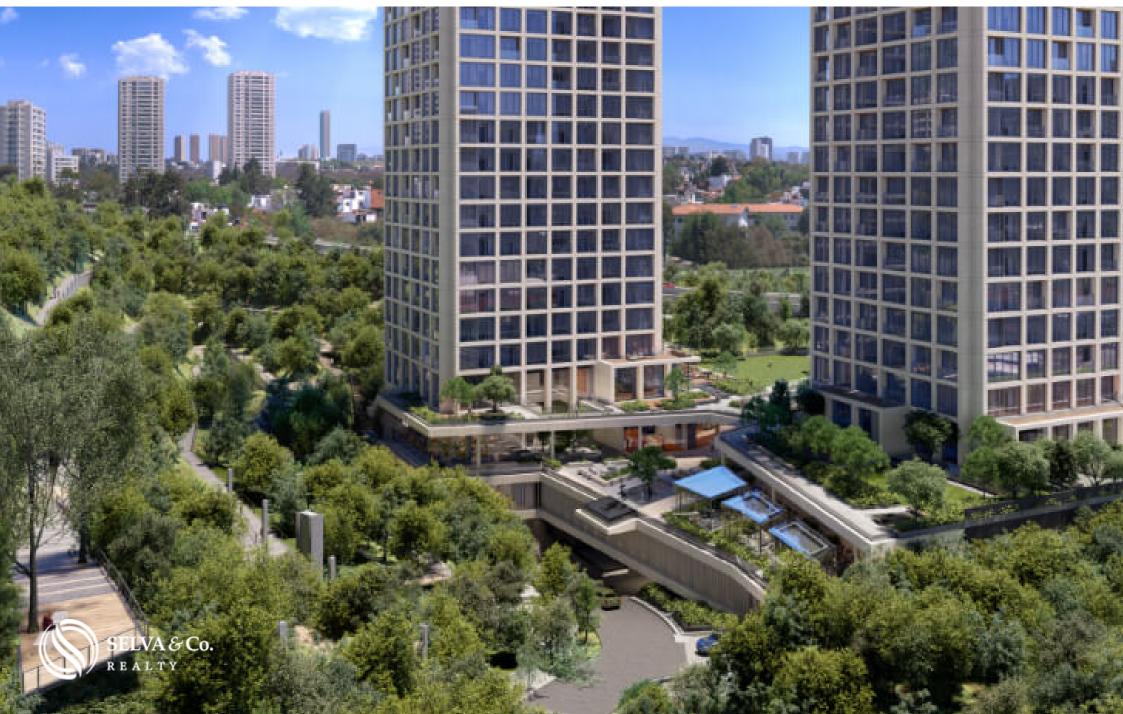

#### PRIVATE FOREST

Condominium with 10,000 m2 of private forest with amenities.

#### SHOPPING AREA

The commercial area is the bridge between both towers that allows residents to live together and find basic life services that allow them to enrich their daily experience and that of their guests, such as restaurants, exercise studios, Pet stores and

#### **FREE VIEWS**

The diagonal position between the two towers means that no window is in opposition, in addition to the fact that its location surrounded by residences guarantees a free view. Constructive terraces with a "windbreak" system, the design of the tower allows the walls to mitigate the wind in order to enjoy the terrace on the highest floors