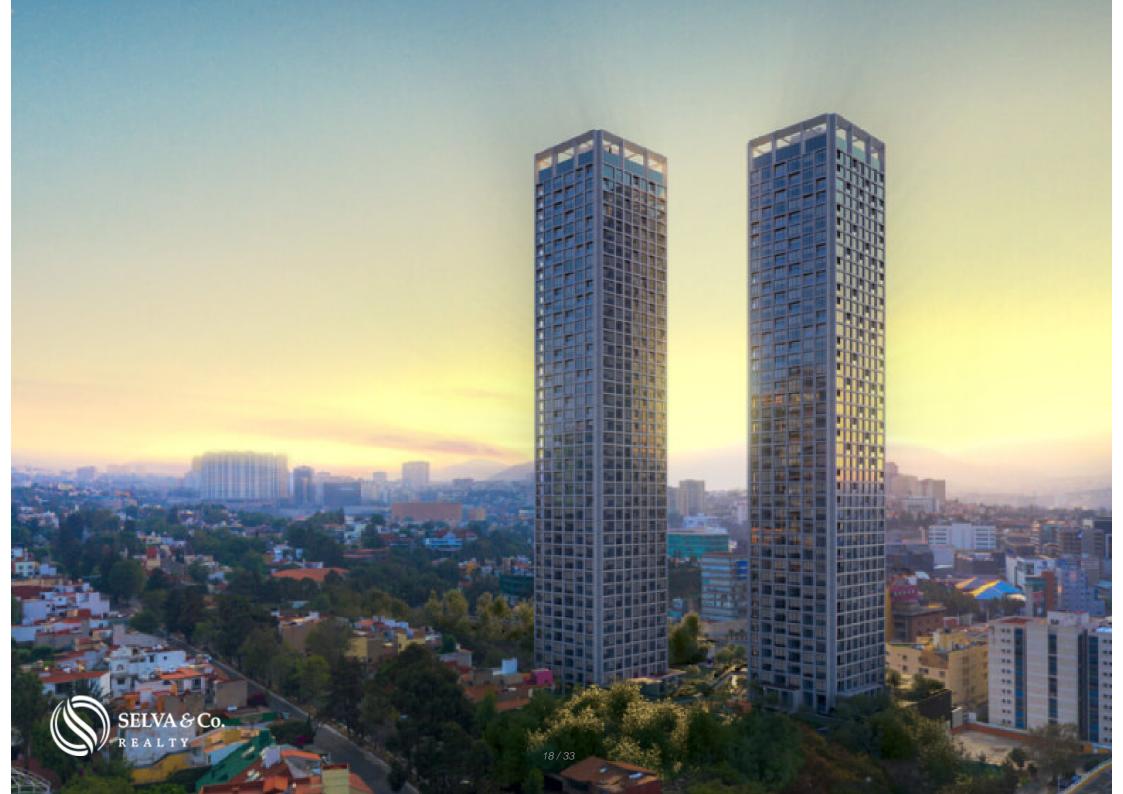

#### **FREE VIEWS**

The diagonal position between the two towers means that no window is in opposition, in addition to the fact that its location surrounded by residences guarantees a free view. Constructive terraces with a "windbreak" system, the design of the tower allows the walls to mitigate the wind in order to enjoy the terrace on the highest floors

#### **COLOR**

The pigment designed by Jean Michel Colonnier for the project gives a unique

personality that at sunset highlights a gold with shades of pink and ivory, which is why the iconic color is patented for these Towers.