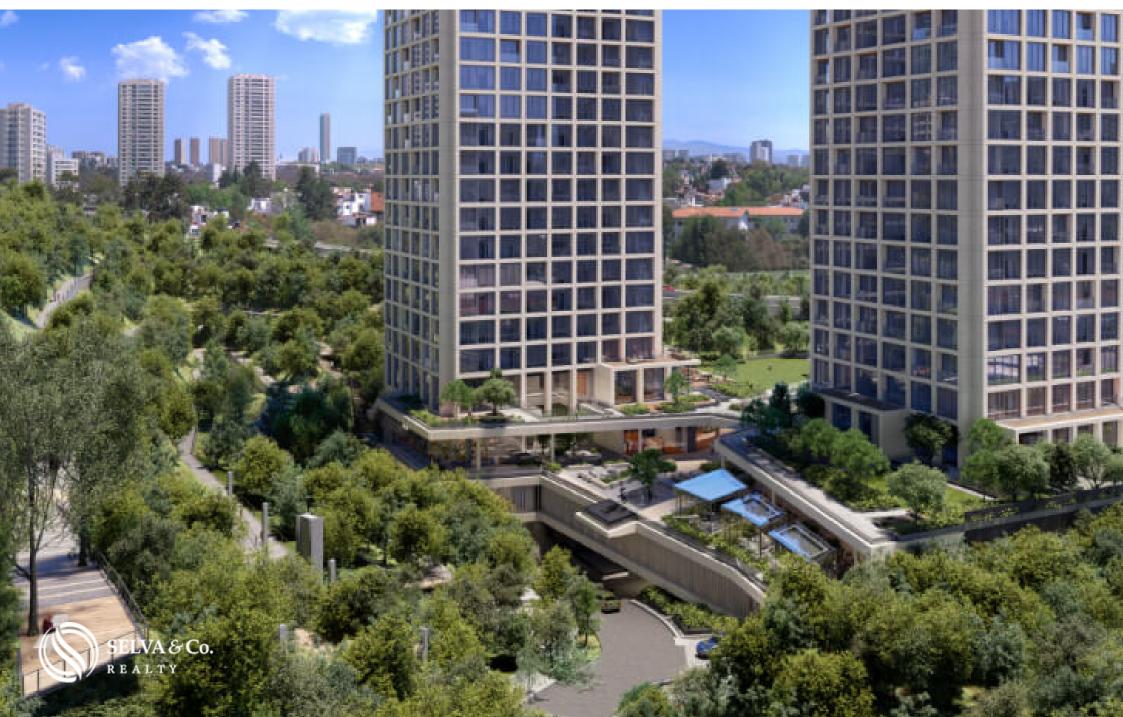

#### DCM215-4

Apartment with 10,000 m2 of forest, water well, cinema, climbing wall, dog park, playground, gym, spinning and more, forsale Naucalpan.

Live in a residence that has it all, an intelligent building with innovative design and unique technology. In addition, with private forest, and commercial area, you will not leave the development because you will have everything here.

#### PRIVATE FOREST

Condominium with 10,000 m2 of private forest with amenities.

#### SHOPPING AREA

The commercial area is the bridge between both towers that allows residents to live together and find basic life services that allow them to enrich their daily experience and that of their guests, such as restaurants, exercise studios, Pet stores and

#### **FREE VIEWS**

The diagonal position between the two towers means that no window is in opposition, in addition to the fact that its location surrounded by residences guarantees a free view. Constructive terraces with a "windbreak" system, the design of the tower allows the walls to mitigate the wind in order to enjoy the terrace on the highest floors

#### **COLOR**

The pigment designed by Jean Michel Colonnier for the project gives a unique

personality that at sunset highlights a gold with shades of pink and ivory, which is why the iconic color is patented for these Towers.