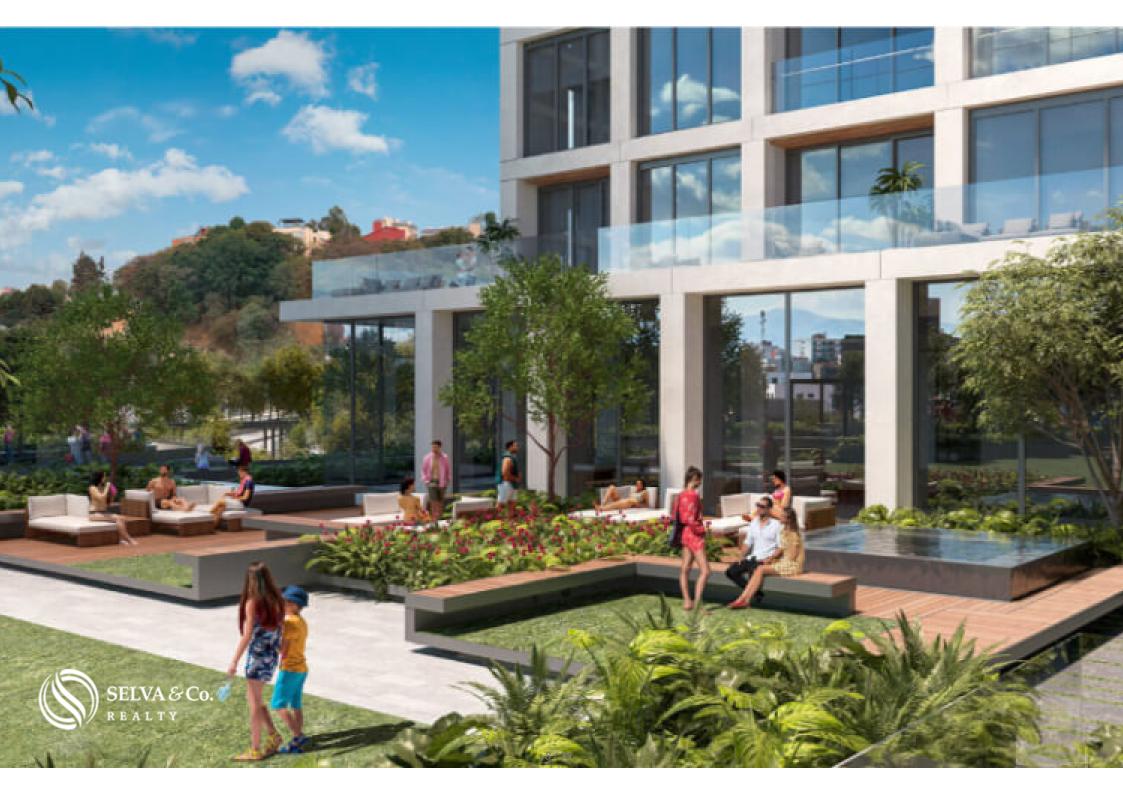

#### PRIVATE FOREST

Condominium with 10,000 m2 of private forest with amenities.

#### PET-FRIENDLY

The residential allows pets, and has an exclusive area for your dog to socialize and be free in a controlled and special environment for them. Enjoy your dog park.

#### SHOPPING AREA

The commercial area is the bridge between both towers that allows residents to live together and find basic life services that allow them to enrich their daily experience and that of their guests, such as restaurants, exercise studios, Pet stores and

## AMENITIES IN THE FOREST

Outdoor cinema

Climbing wall

Camping area with cabins

Zen zone

Outdoor Yoga

Jogging track

Human chess

Playground

Dog park

**AMENITIES** 

Swimming pool

Spa with Jacuzzi

Sauna

Co-Working

Toy library