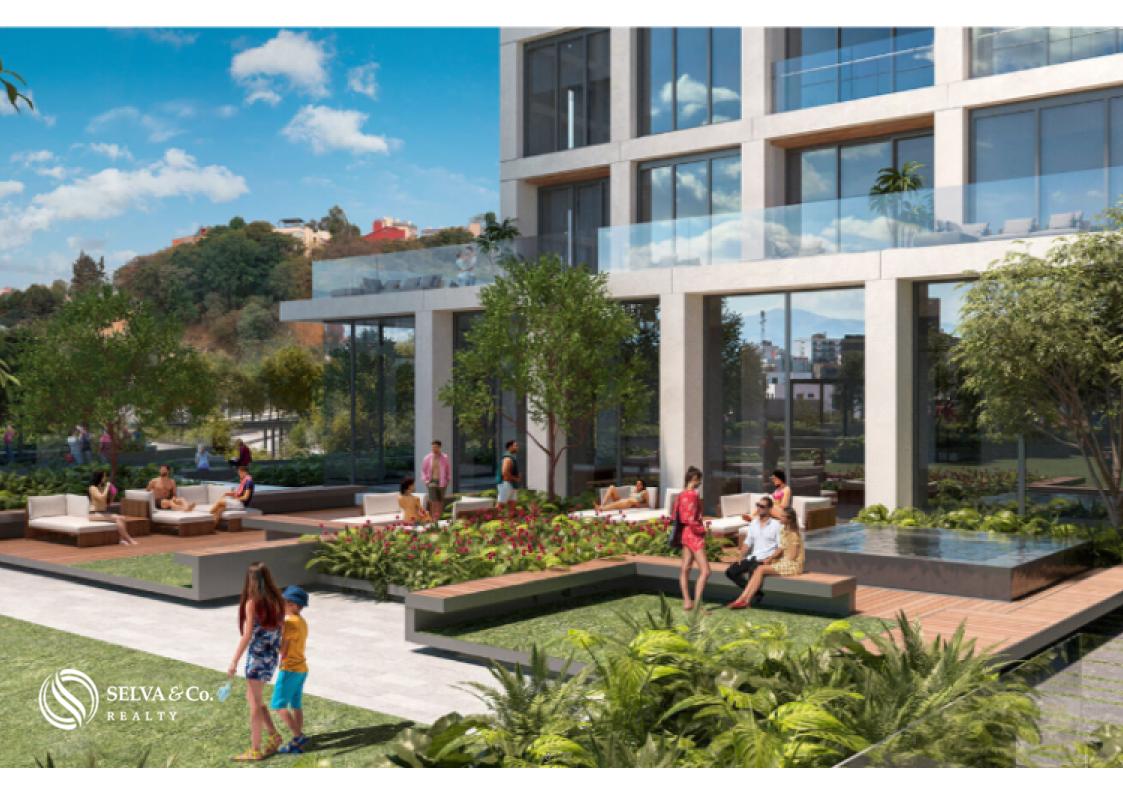

#### **PRIVATE FOREST**

Condominium with 10,000 m2 of private forest with amenities.

## AMENITIES IN THE FOREST

Outdoor cinema

Climbing wall

Camping area with cabins

Zen zone

Outdoor Yoga

Jogging track

Human chess

Playground

Dog park