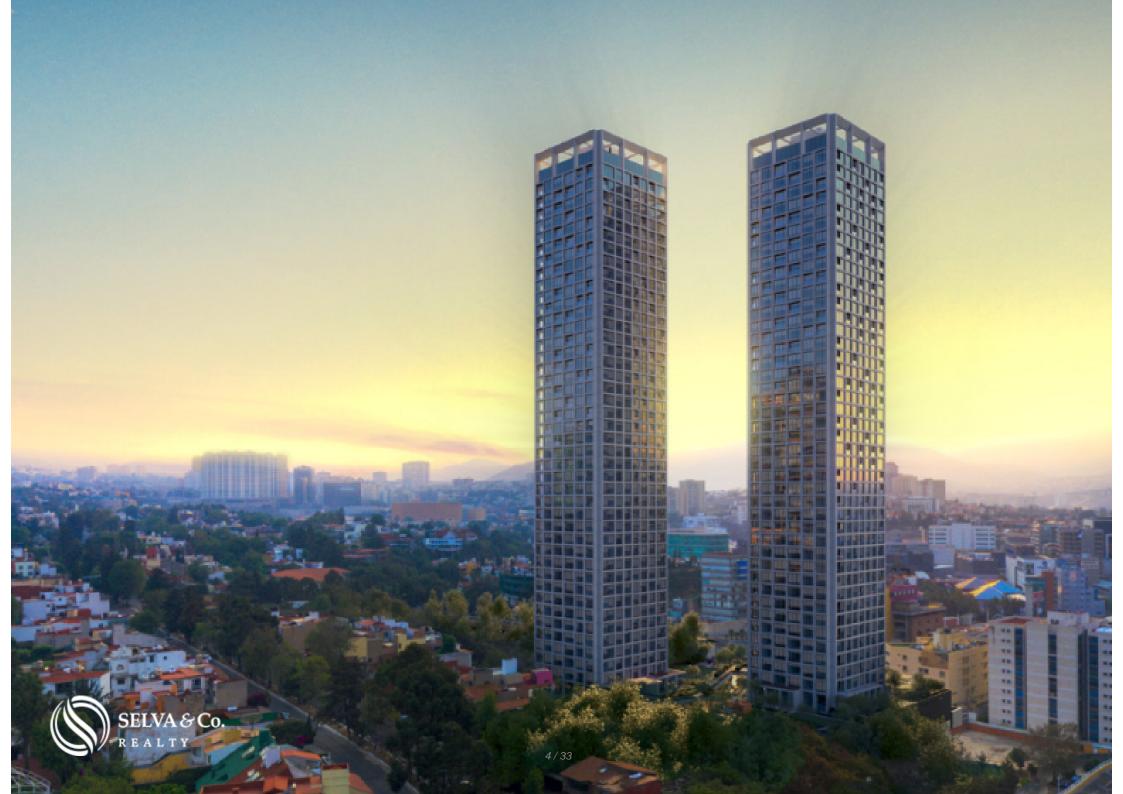

#### FREE VIEWS

The diagonal position between the two towers means that no window is in opposition, in addition to the fact that its location surrounded by residences guarantees a free view. Constructive terraces with a "windbreak" system, the design of the tower allows the walls to mitigate the wind in order to enjoy the terrace on the highest floors

#### COLOR

The pigment designed by Jean Michel Colonnier for the project gives a unique

personality that at sunset highlights a gold with shades of pink and ivory, which is why the iconic color is patented for these Towers.