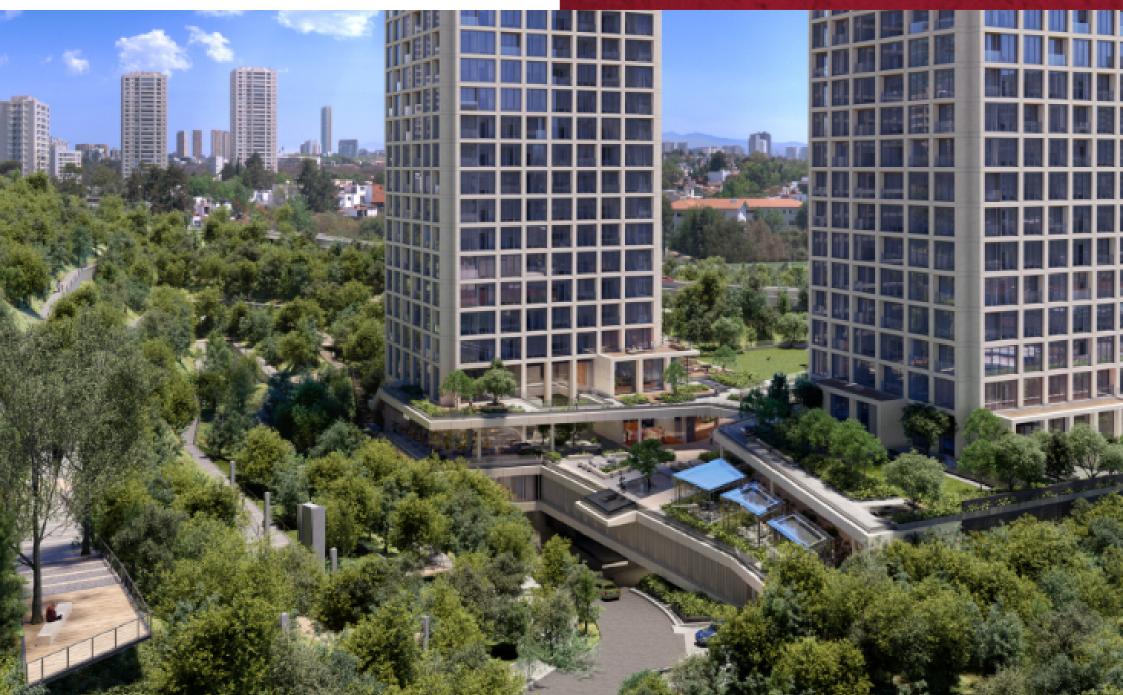

# Apartment with 10,000 m2 of private forest, water well, cinema, climbing wall, dog park, playground, spa, gym, spinning and more, for sale N

| ID: DCM215-3                       | Location: Mexico City |
|------------------------------------|-----------------------|
| Zone: Naucalpan                    | Type: Condos          |
| Bedrooms: 3                        | Bathrooms: 3          |
| Levels: 1                          | Parking(s): 2         |
| Construction: 172 m2 / 1,851.41 ft |                       |

#### Description

DCM215-3

Apartment with 10,000 m2 of private forest, water well, cinema, climbing wall, dog park, playground, spa, gym, spinning and more, for sale Naucalpan

Live in a residence that has it all, an intelligent building with innovative design and unique technology. In addition, with private forest, and commercial area, you will not leave the development because you will have everything here.

#### **PRIVATE FOREST**

Condominium with 10,000 m2 of private forest with amenities.

#### SHOPPING AREA

The commercial area is the bridge between both towers that allows residents to live together and find basic life services that allow them to enrich their daily experience and that of their guests, such as restaurants, exercise studios, Pet stores and