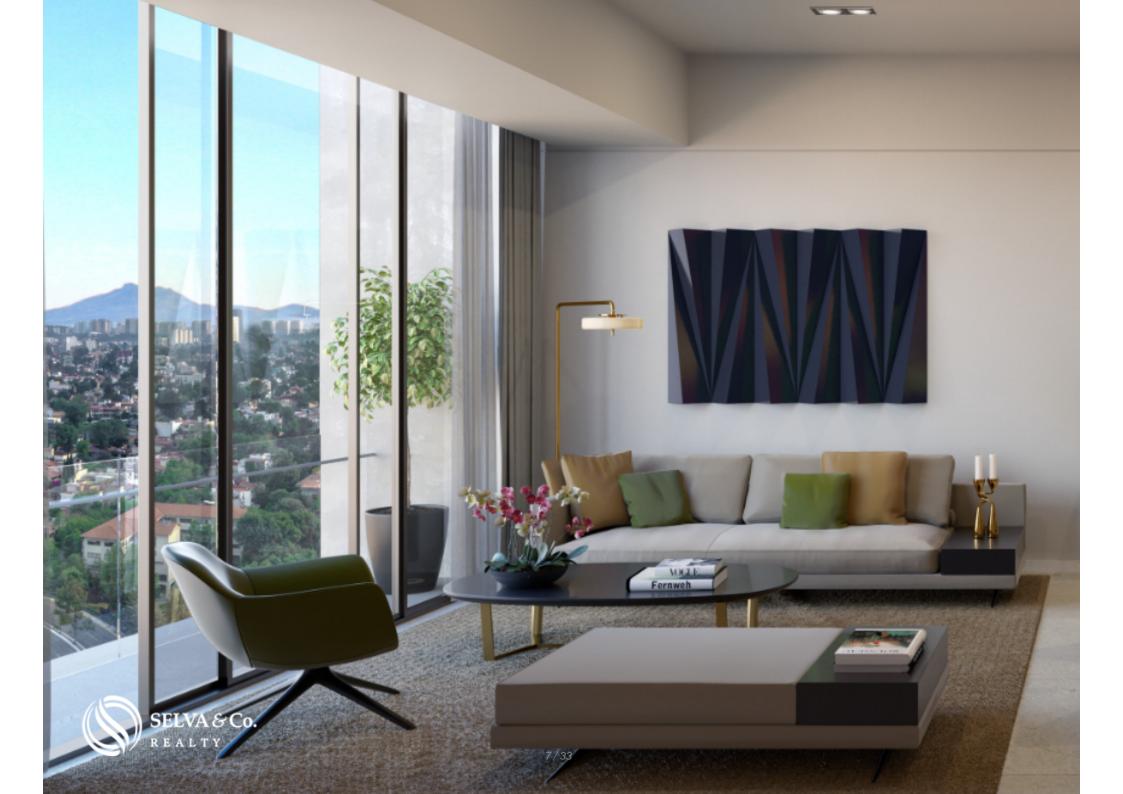

### HIGHLIGHTS OF THE CONDO

Panoramic views.

Bright apartment with large windows that allow each of the most important spaces to have natural light. Even the bathrooms.

Private parking for 2 or 3 cars. Ask for availability.

#### FREE VIEWS

The diagonal position between the two towers means that no window is in opposition, in addition to the fact that its location surrounded by residences guarantees a free view. Constructive terraces with a "windbreak" system, the design of the tower allows the walls to mitigate the wind in order to enjoy the terrace on the highest floors