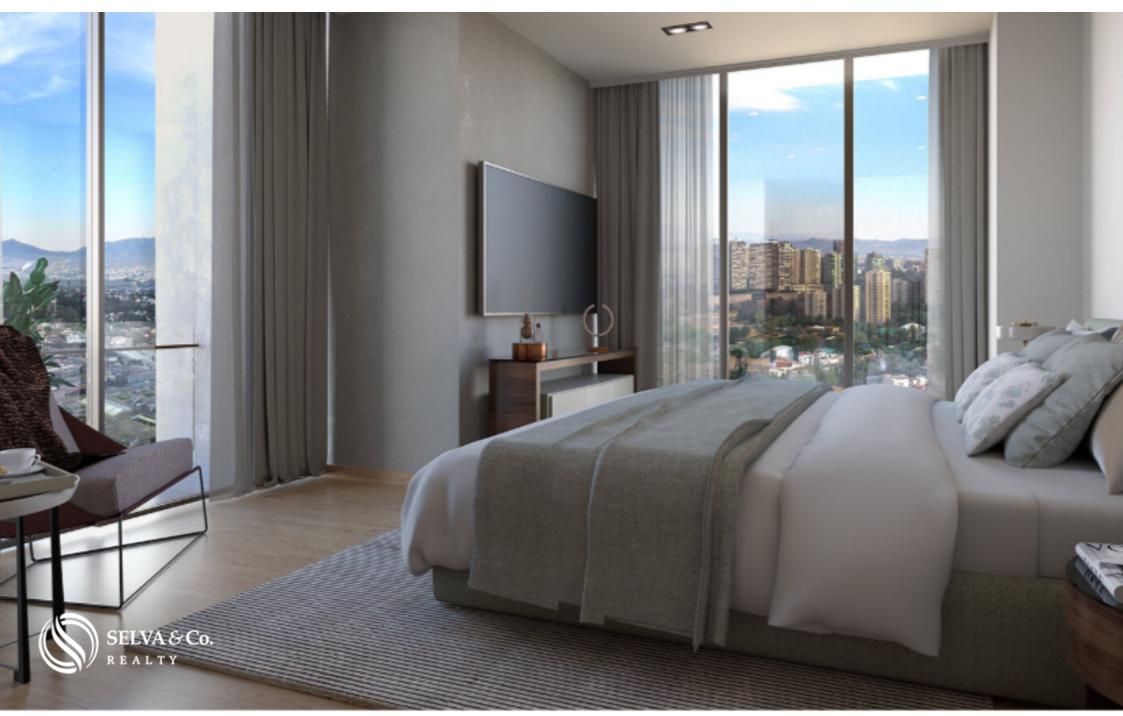

### HIGHLIGHTS OF THE CONDO

Panoramic views.

Bright apartment with large windows that allow each of the most important spaces to have natural light. Even the bathrooms.

Private parking for 2 or 3 cars. Ask for availability.

#### FREE VIEWS

The diagonal position between the two towers means that no window is in opposition, in addition to the fact that its location surrounded by residences guarantees a free view. Constructive terraces with a "windbreak" system, the design of the tower allows the walls to mitigate the wind in order to enjoy the terrace on the highest floors