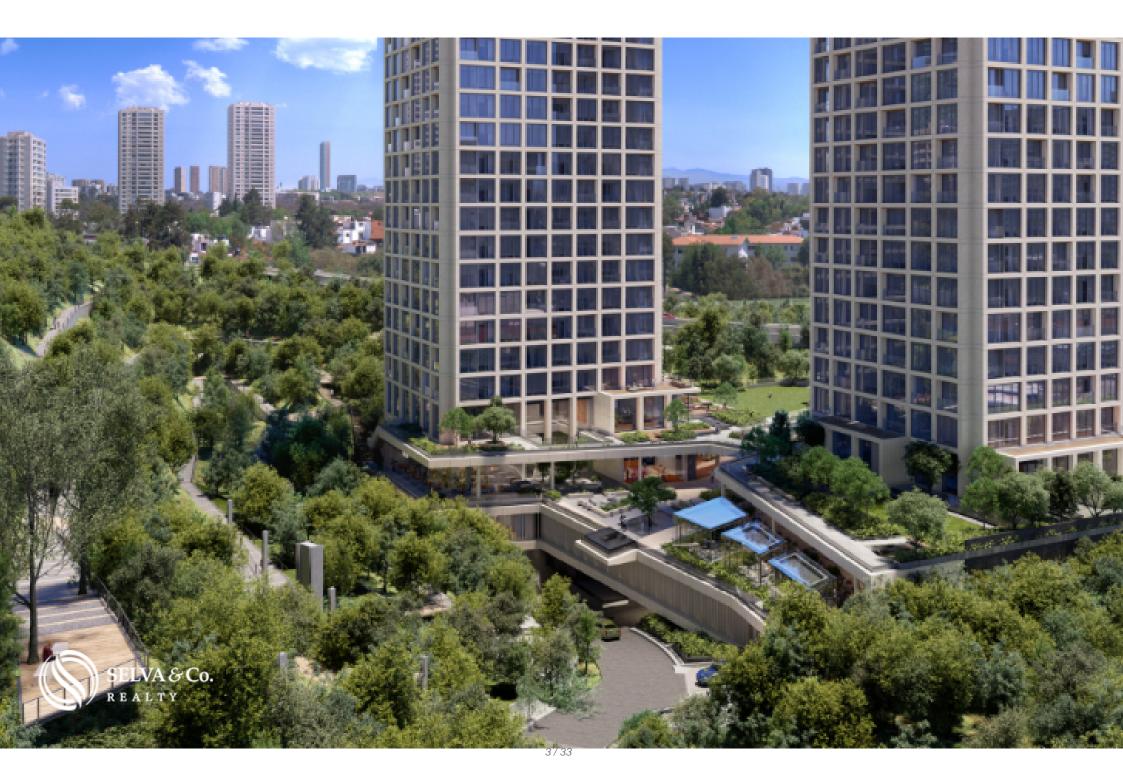

# Apartment with 10,000 m2 of private forest, water well, cinema, climbing wall, dog park, playground, spa, gym, spinning and more, for sale N

| ID: DCM215-3                       | Location: Mexico City |
|------------------------------------|-----------------------|
| Zone: Naucalpan                    | Type: Condos          |
| Bedrooms: 3                        | Bathrooms: 3          |
| Levels: 1                          | Parking(s): 2         |
| Construction: 172 m2 / 1,851.41 ft |                       |

#### Description

DCM215-3

Apartment with 10,000 m2 of private forest, water well, cinema, climbing wall, dog park, playground, spa, gym, spinning and more, for sale Naucalpan

Live in a residence that has it all, an intelligent building with innovative design and unique technology. In addition, with private forest, and commercial area, you will not leave the development because you will have everything here.

#### SHOPPING AREA

The commercial area is the bridge between both towers that allows residents to live together and find basic life services that allow them to enrich their daily experience and that of their guests, such as restaurants, exercise studios, Pet stores and