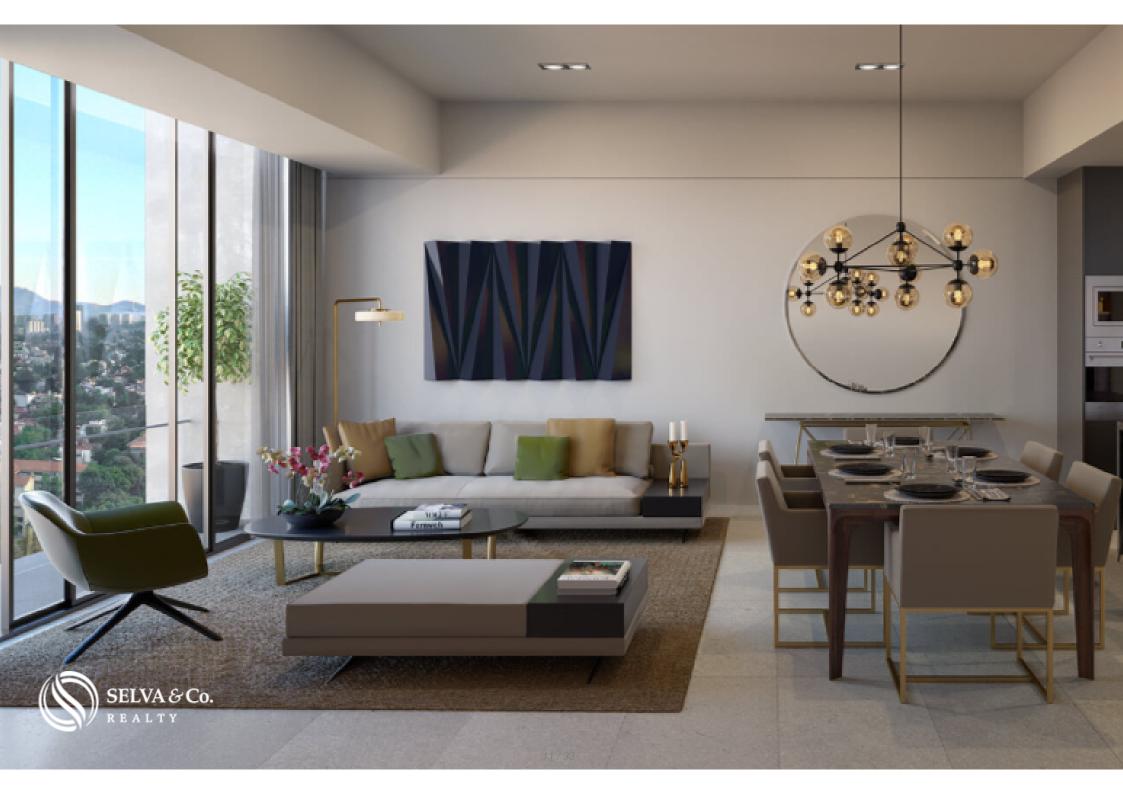

#### Description

DCM215-3

Apartment with 10,000 m2 of private forest, water well, cinema, climbing wall, dog park, playground, spa, gym, spinning and more, for sale Naucalpan

Live in a residence that has it all, an intelligent building with innovative design and unique technology. In addition, with private forest, and commercial area, you will not leave the development because you will have everything here.

### HIGHLIGHTS OF THE CONDO

Panoramic views.

Bright apartment with large windows that allow each of the most important spaces to have natural light. Even the bathrooms.

Private parking for 2 or 3 cars. Ask for availability.