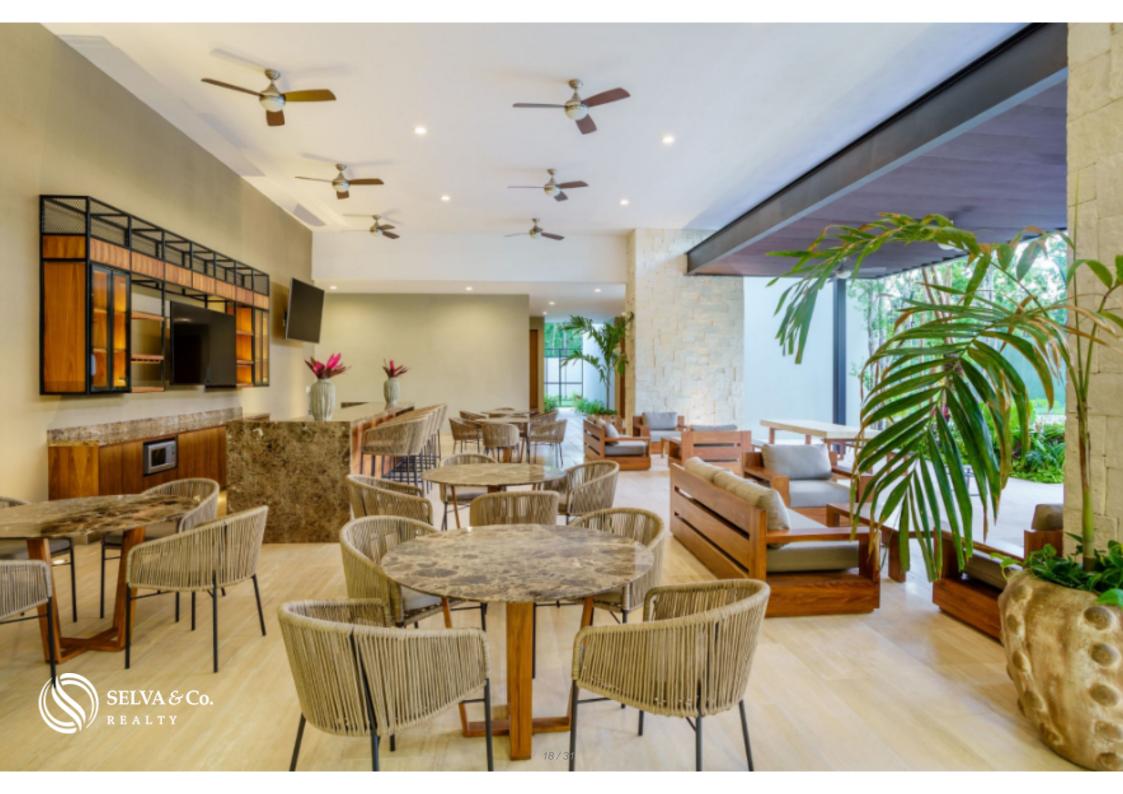

### Event room for children

**CLUB HOUSE** 

Lobby

Semi-Olympic pool with 3 lanes

Children's pool

Terrace with bar

Sunbathing area

170m2 gym

# **Amenities**

- Ballroom

- Lobby

- Paddle tennis

- Security 24/7

- Swimming Pool

- Clubhouse

- Lounge Area