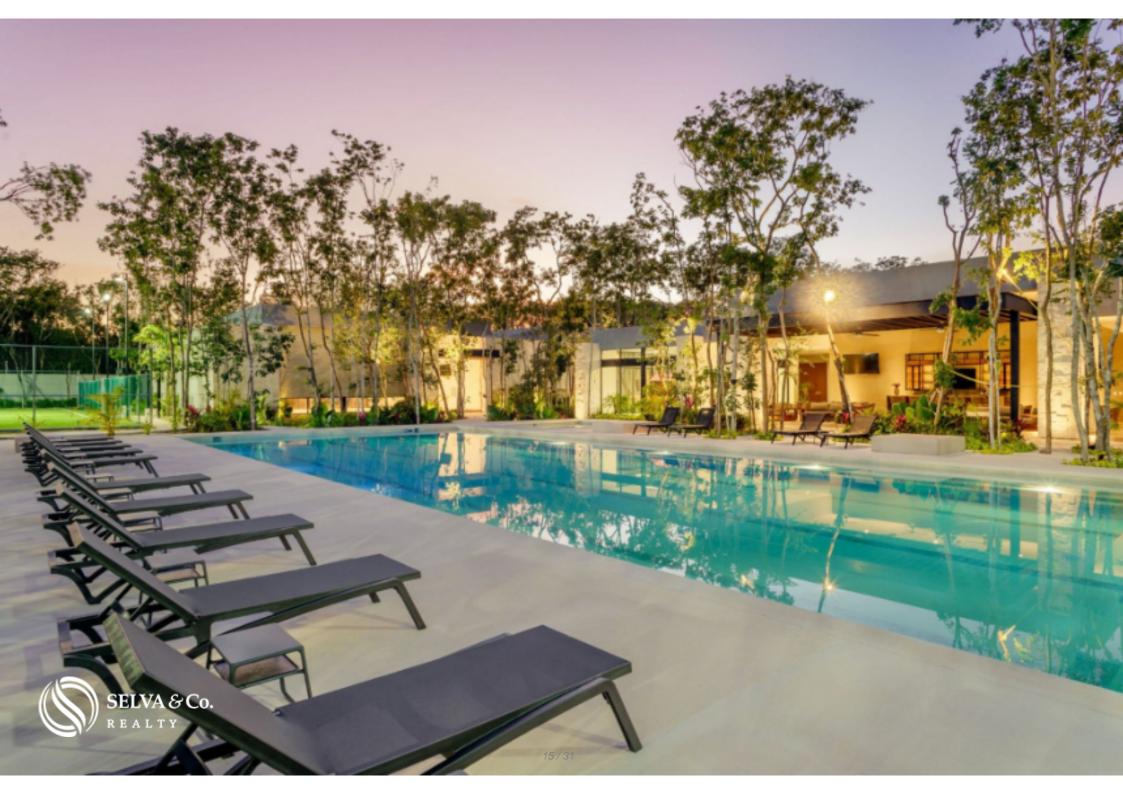

### Event room for children

**CLUB HOUSE** 

Lobby

Semi-Olympic pool with 3 lanes

Children's pool

Terrace with bar

Sunbathing area

170m2 gym

### INDOOR-OUTDOOR LIFESTYLE

Land in a private residential area with multiple spaces for outdoor recreation and with air conditioning. You can enjoy the fresh air all day and sunbathe while you cool off in the pool or rest on the covered terrace with air conditioning and a view of the pool.