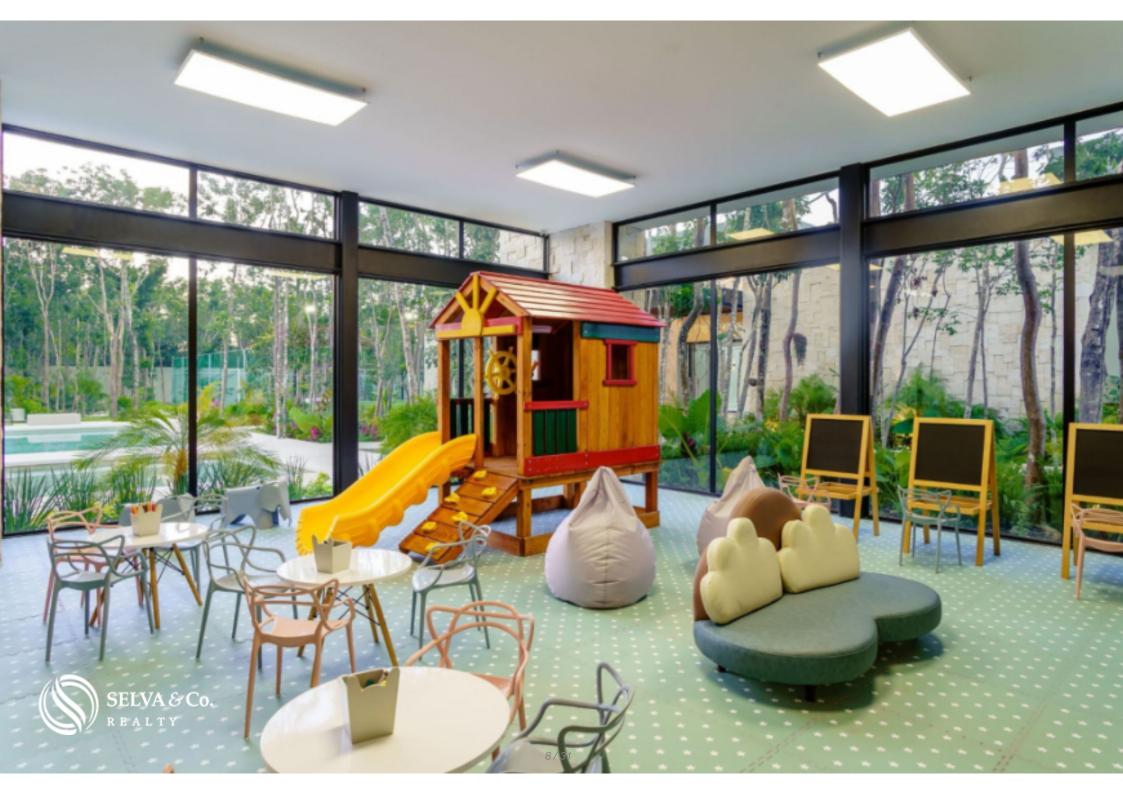

The clubhouse terrace has a lounge area overlooking the playground, ideal for watching the little ones while hanging out with your friends.

Soccer field

2 paddle tennis courts

Tennis court

Air-conditioned children's playroom with terrace and gardens

Restrooms, showers and changing rooms for men and women

If you want more information on this land or learn more about the real estate market

- Playground for children

- Soccer fields

- Tennis court