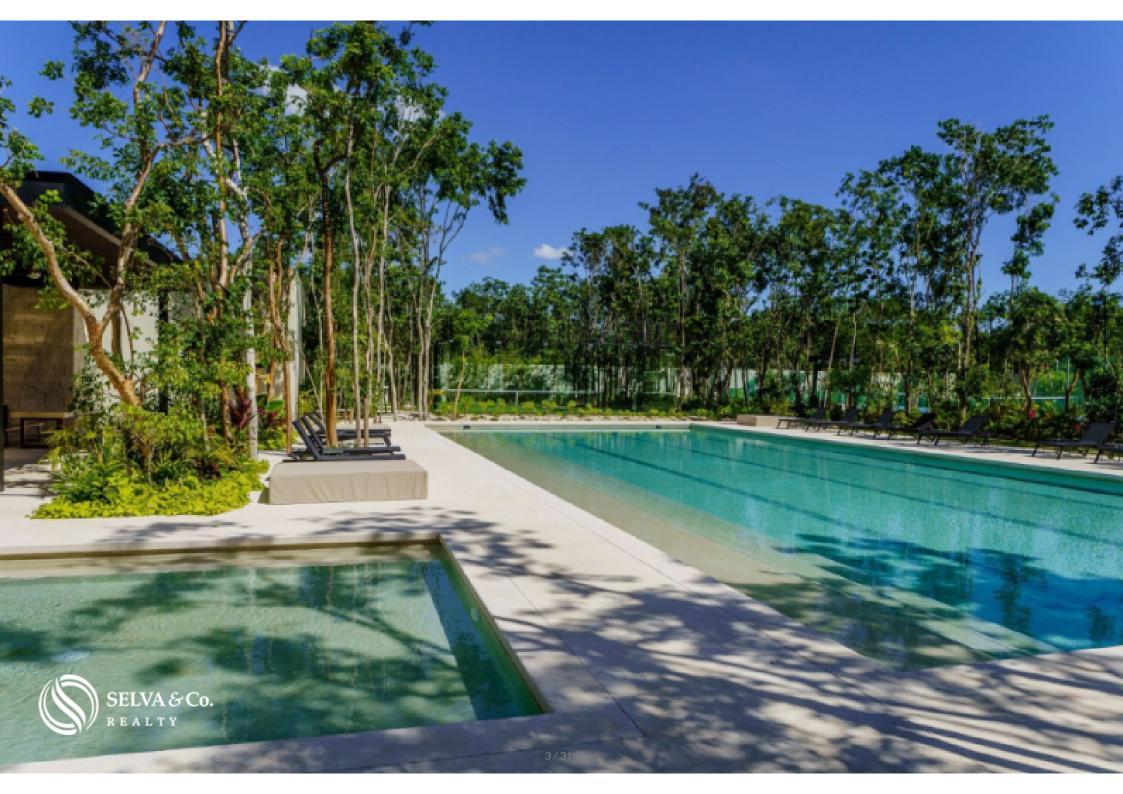

### INDOOR-OUTDOOR LIFESTYLE

Land in a private residential area with multiple spaces for outdoor recreation and with air conditioning. You can enjoy the fresh air all day and sunbathe while you cool off in the pool or rest on the covered terrace with air conditioning and a view of the pool.

### Event room for children

**CLUB HOUSE** 

Lobby

Semi-Olympic pool with 3 lanes

Children's pool

Terrace with bar

Sunbathing area

170m2 gym