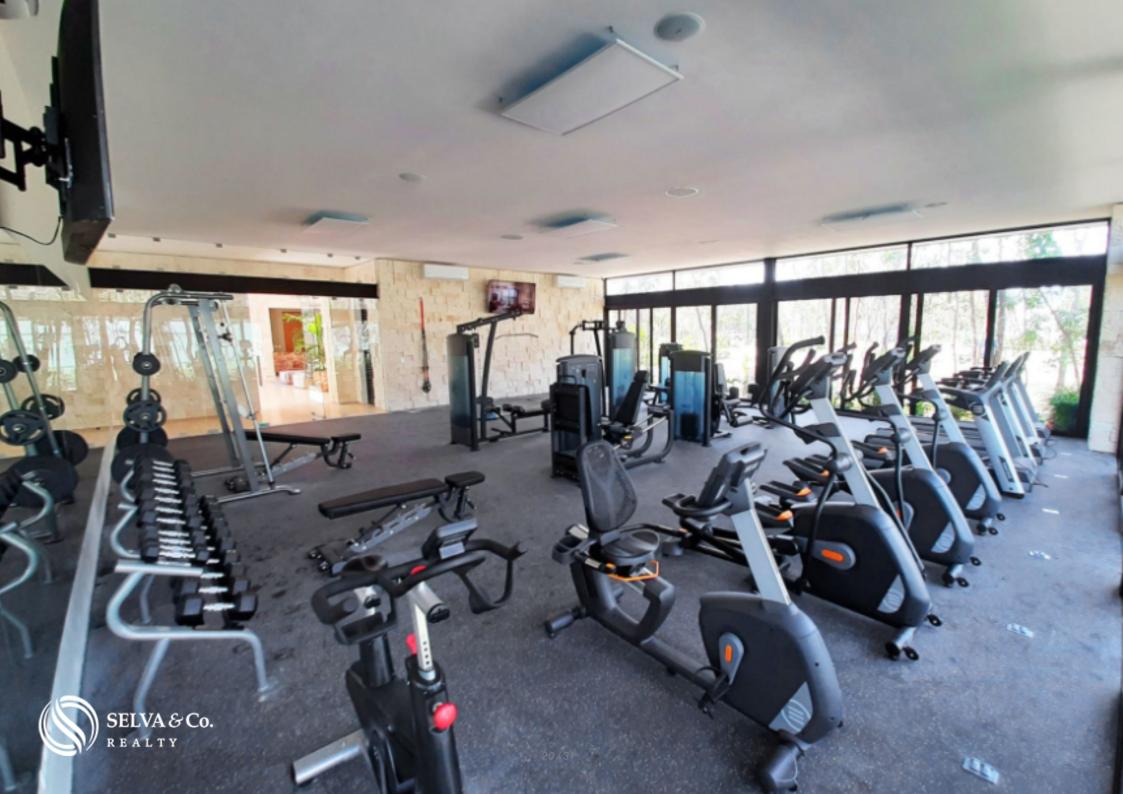

### Event room for children

**CLUB HOUSE** 

Lobby

Semi-Olympic pool with 3 lanes

Children's pool

Terrace with bar

Sunbathing area

170m2 gym