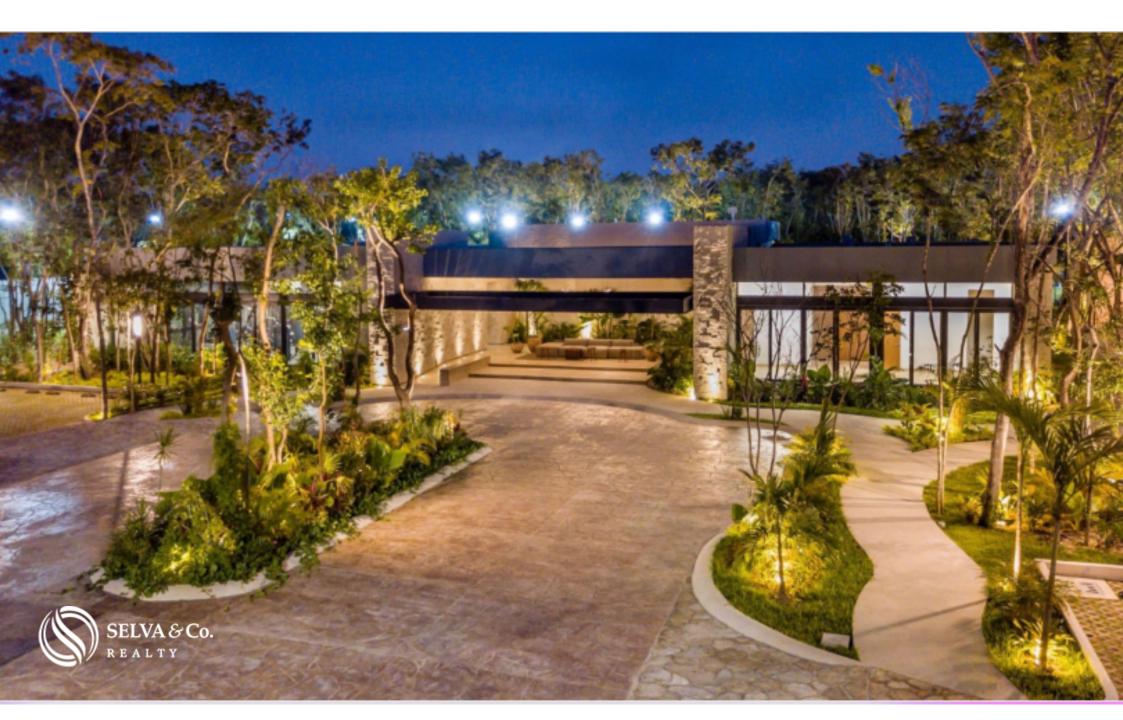

### ABOUT THE GATED COMMUNITY

Private residential, with security and controlled access. 3 entrances and exits for car access.

Kids & family friendly concept with amenities and spaces for the whole family.

More than 15,000 m2 of green areas