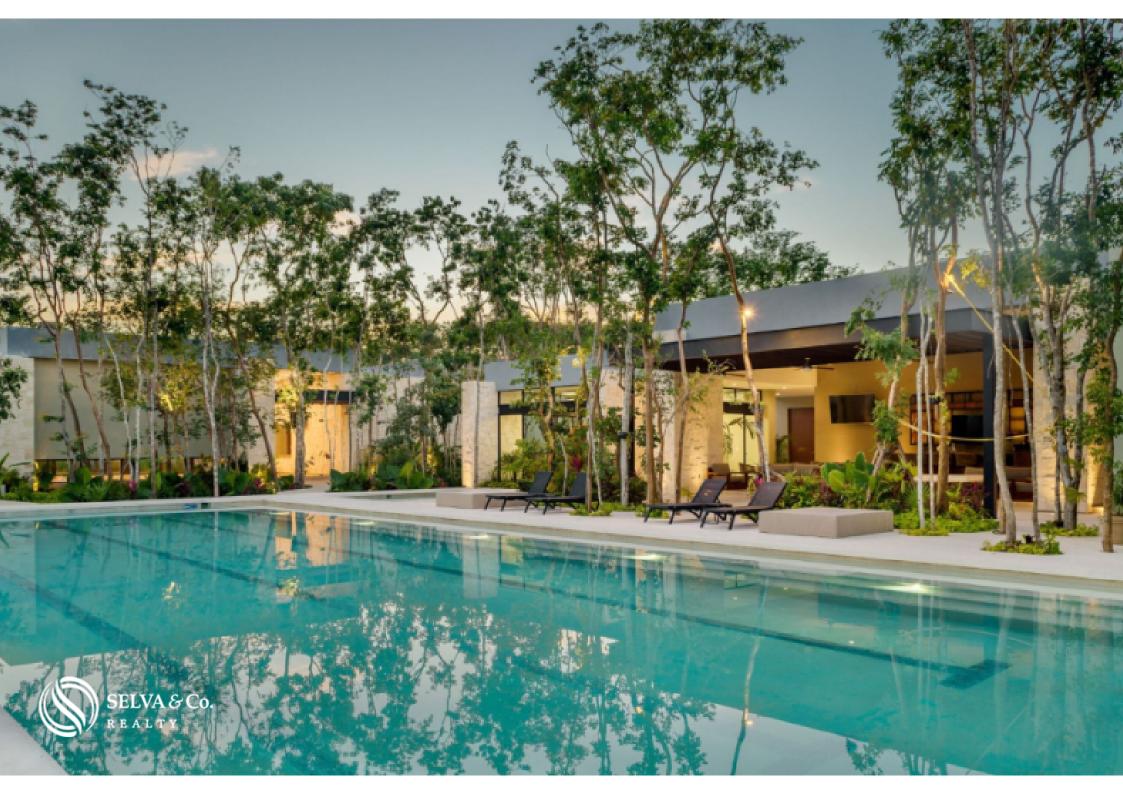

### INDOOR-OUTDOOR LIFESTYLE

Land in a private residential area with multiple spaces for outdoor recreation and with air conditioning. You can enjoy the fresh air all day and sunbathe while you cool off in the pool or rest on the covered terrace with air conditioning and a view of the pool.

The clubhouse terrace has a lounge area overlooking the playground, ideal for watching the little ones while hanging out with your friends.

### ABOUT THE GATED COMMUNITY

Private residential, with security and controlled access. 3 entrances and exits for car access.

Kids & family friendly concept with amenities and spaces for the whole family.