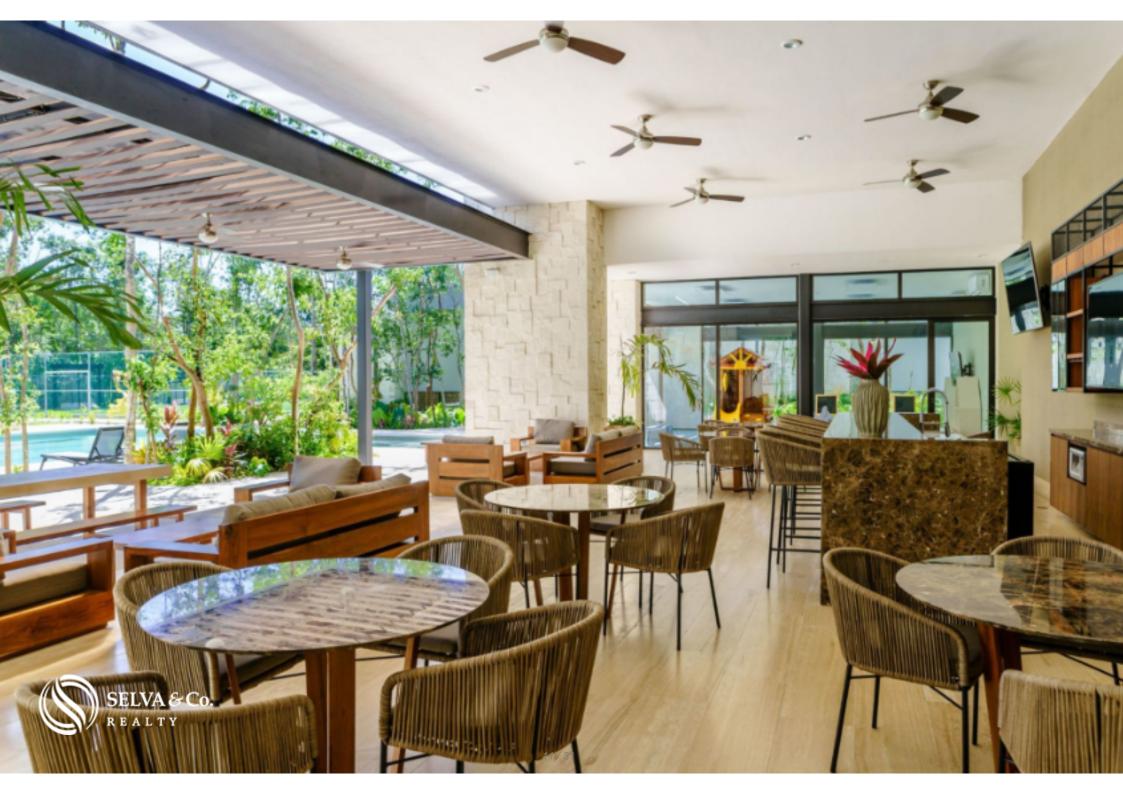

### Event room for children

**CLUB HOUSE** 

Lobby

Semi-Olympic pool with 3 lanes

Children's pool

Terrace with bar

Sunbathing area

170m2 gym

# **Amenities**

- Ballroom

- Lobby

- Paddle tennis

- Security 24/7

- Swimming Pool

- Clubhouse

- Lounge Area