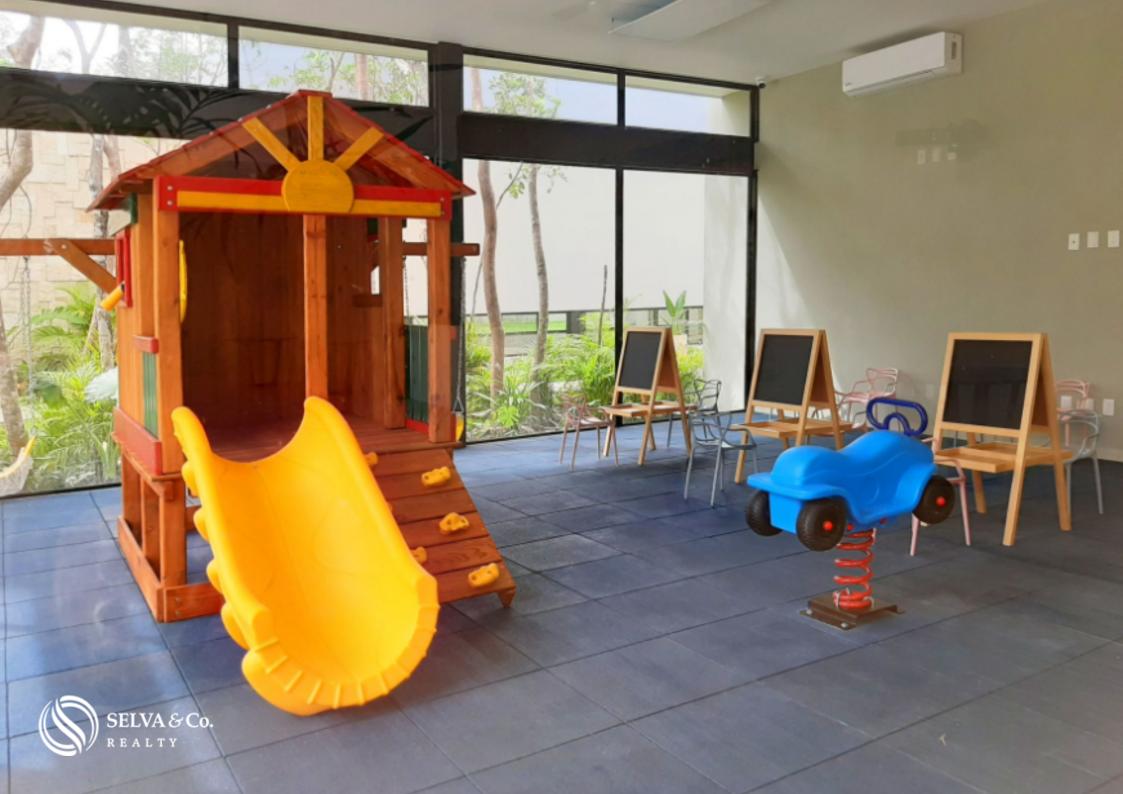

### **AMENITIES**

Controlled access 24/7

1 km jogging course

Dog park

Children's playground area

Parking for 50 cars

Event room for adults

Soccer field

2 paddle tennis courts

Tennis court

Air-conditioned children's playroom with terrace and gardens

Restrooms, showers and changing rooms for men and women

If you want more information on this land or learn more about the real estate market

- Playground for children

- Soccer fields

- Tennis court