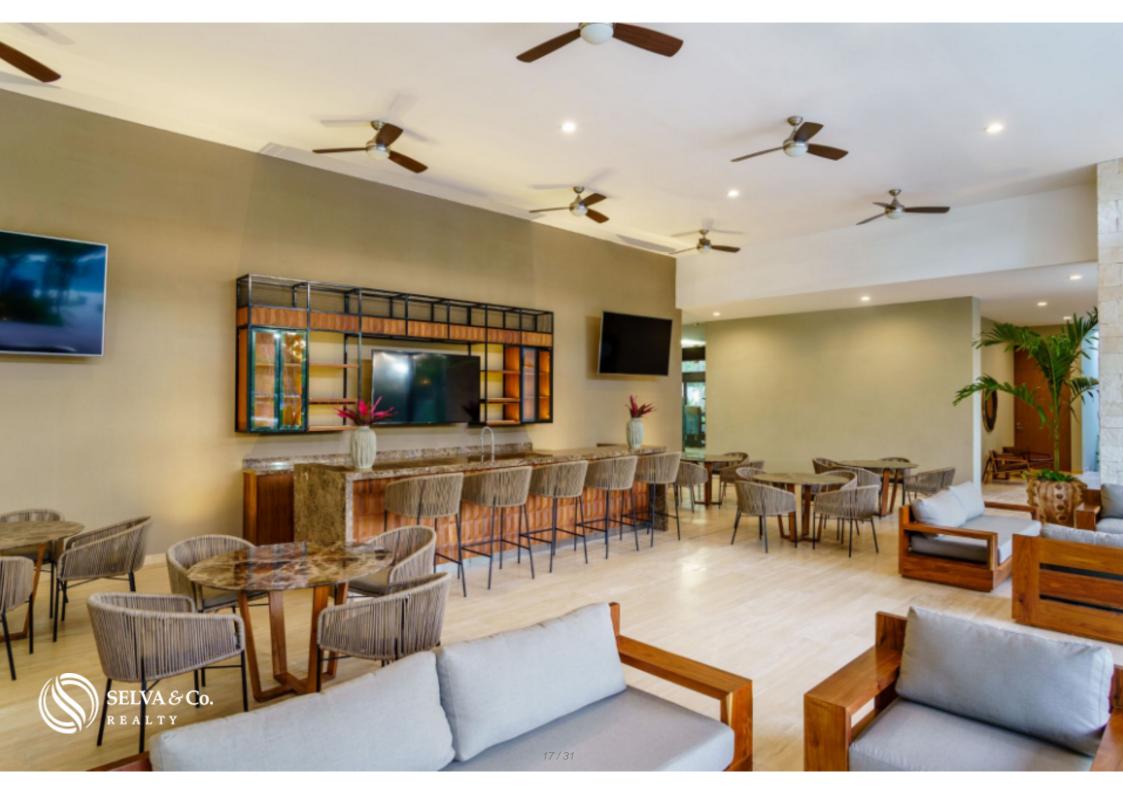

### Event room for children

**CLUB HOUSE** 

Lobby

Semi-Olympic pool with 3 lanes

Children's pool

Terrace with bar

Sunbathing area

170m2 gym

The clubhouse terrace has a lounge area overlooking the playground, ideal for watching the little ones while hanging out with your friends.