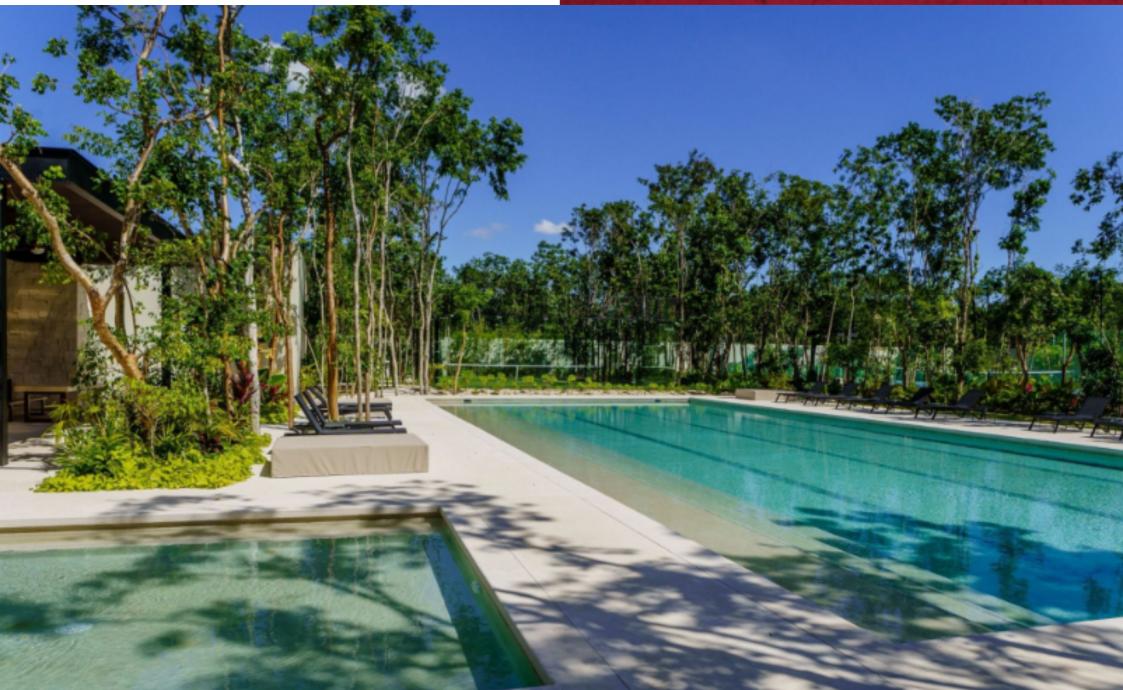

### INDOOR-OUTDOOR LIFESTYLE

Land in a private residential area with multiple spaces for outdoor recreation and with air conditioning. You can enjoy the fresh air all day and sunbathe while you cool off in the pool or rest on the covered terrace with air conditioning and a view of the pool.

### Event room for children

**CLUB HOUSE** 

Lobby

Semi-Olympic pool with 3 lanes

Children's pool

Terrace with bar

Sunbathing area

170m2 gym