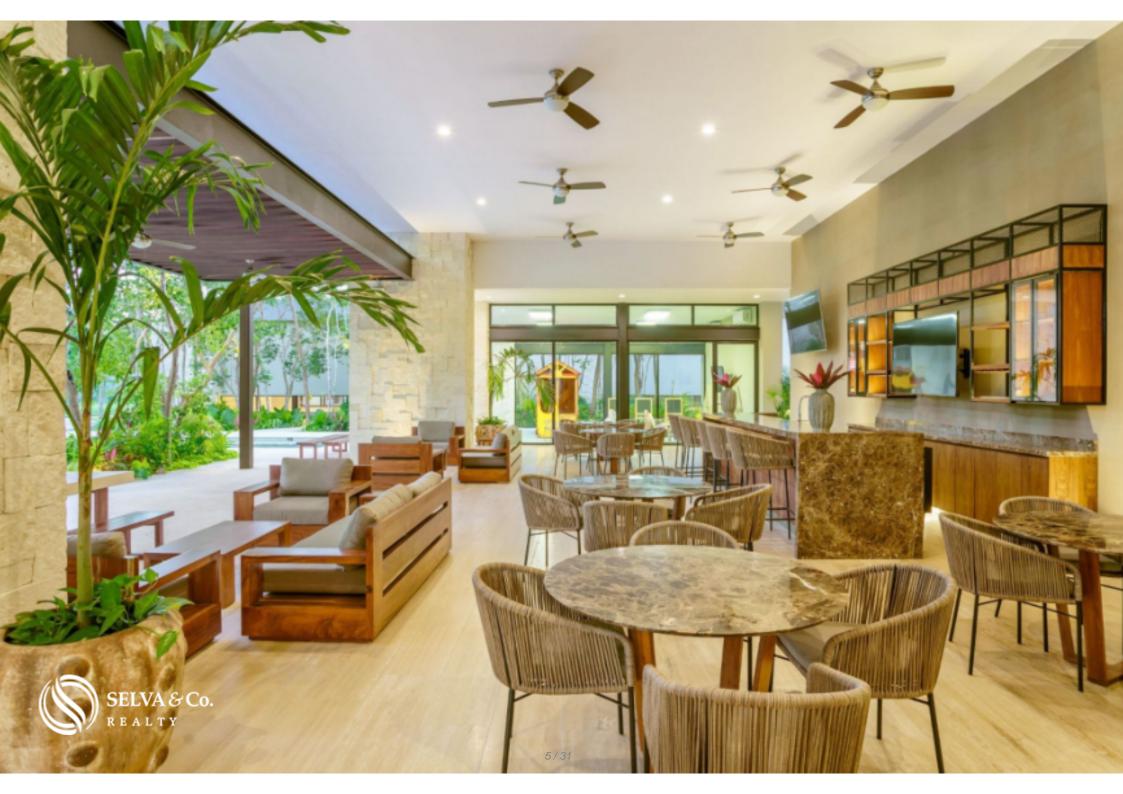

### Event room for children

**CLUB HOUSE** 

Lobby

Semi-Olympic pool with 3 lanes

Children's pool

Terrace with bar

Sunbathing area

170m2 gym

# **Amenities**

- Ballroom

- Lobby

- Paddle tennis

- Security 24/7

- Swimming Pool

- Clubhouse

- Lounge Area