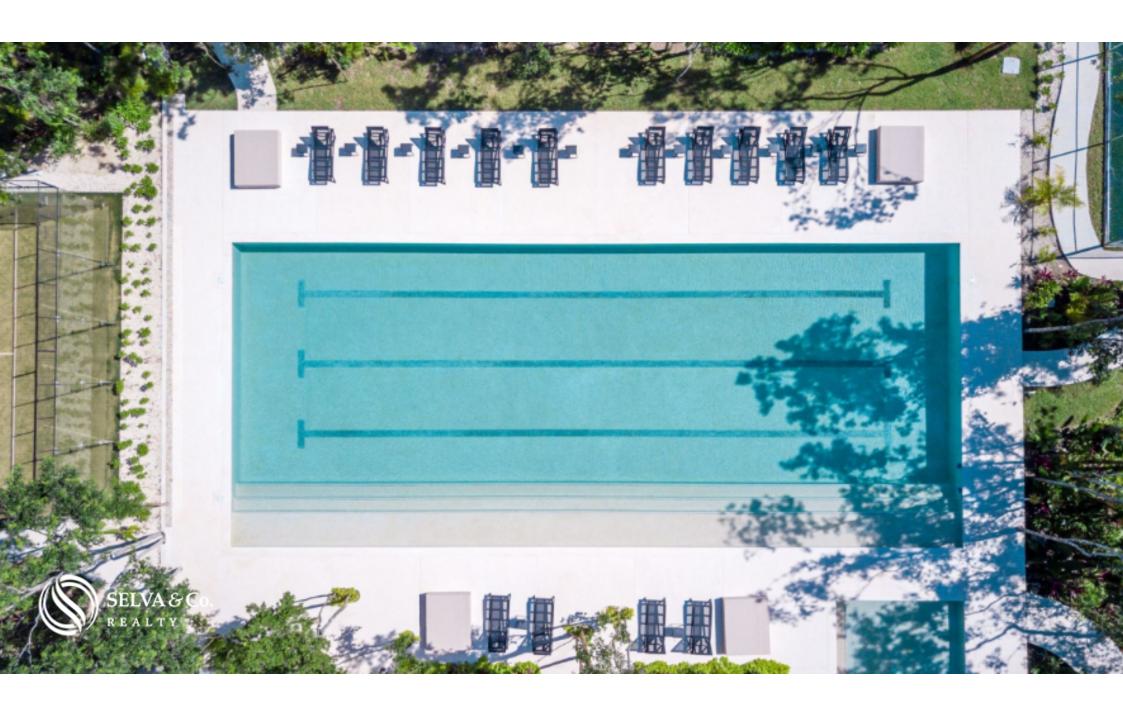

### Event room for children

**CLUB HOUSE** 

Lobby

Semi-Olympic pool with 3 lanes

Children's pool

Terrace with bar

Sunbathing area

170m2 gym

# **Amenities**

- Ballroom

- Lobby

- Paddle tennis

- Security 24/7

- Swimming Pool

- Clubhouse

- Lounge Area