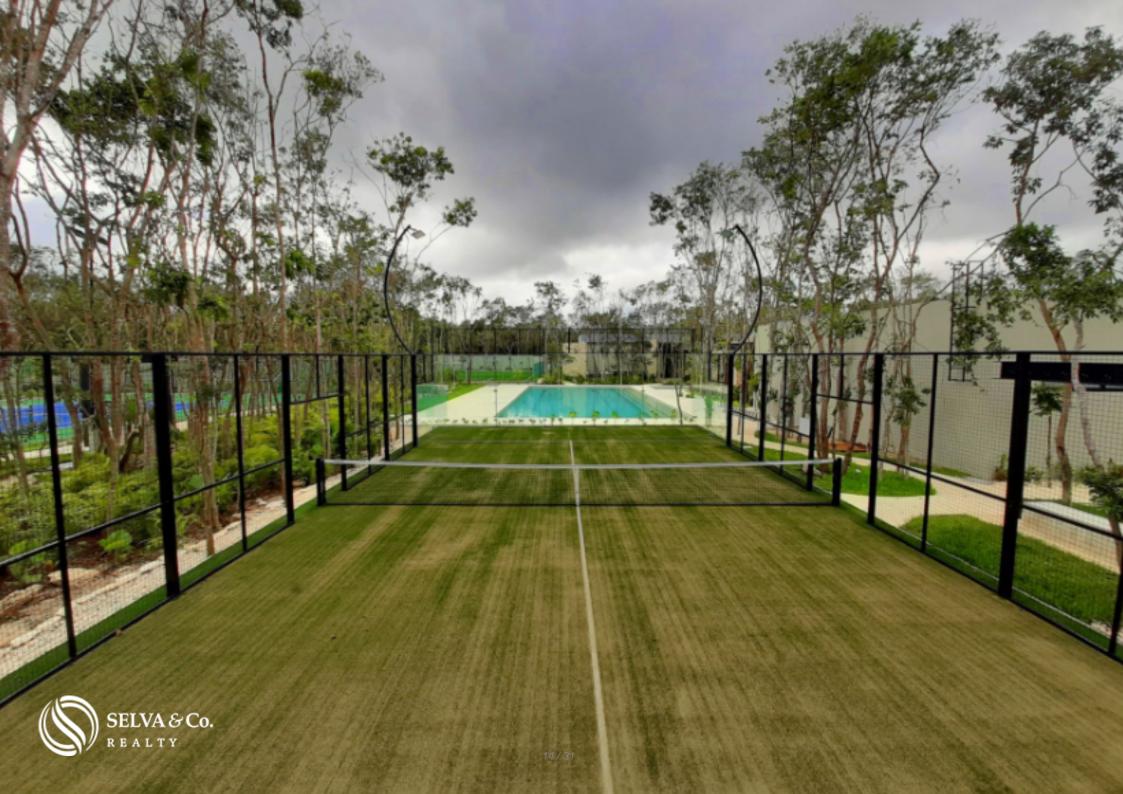

### Event room for children

**CLUB HOUSE** 

Lobby

Semi-Olympic pool with 3 lanes

Children's pool

Terrace with bar

Sunbathing area

170m2 gym

Soccer field

2 paddle tennis courts

Tennis court

Air-conditioned children's playroom with terrace and gardens

Restrooms, showers and changing rooms for men and women

If you want more information on this land or learn more about the real estate market