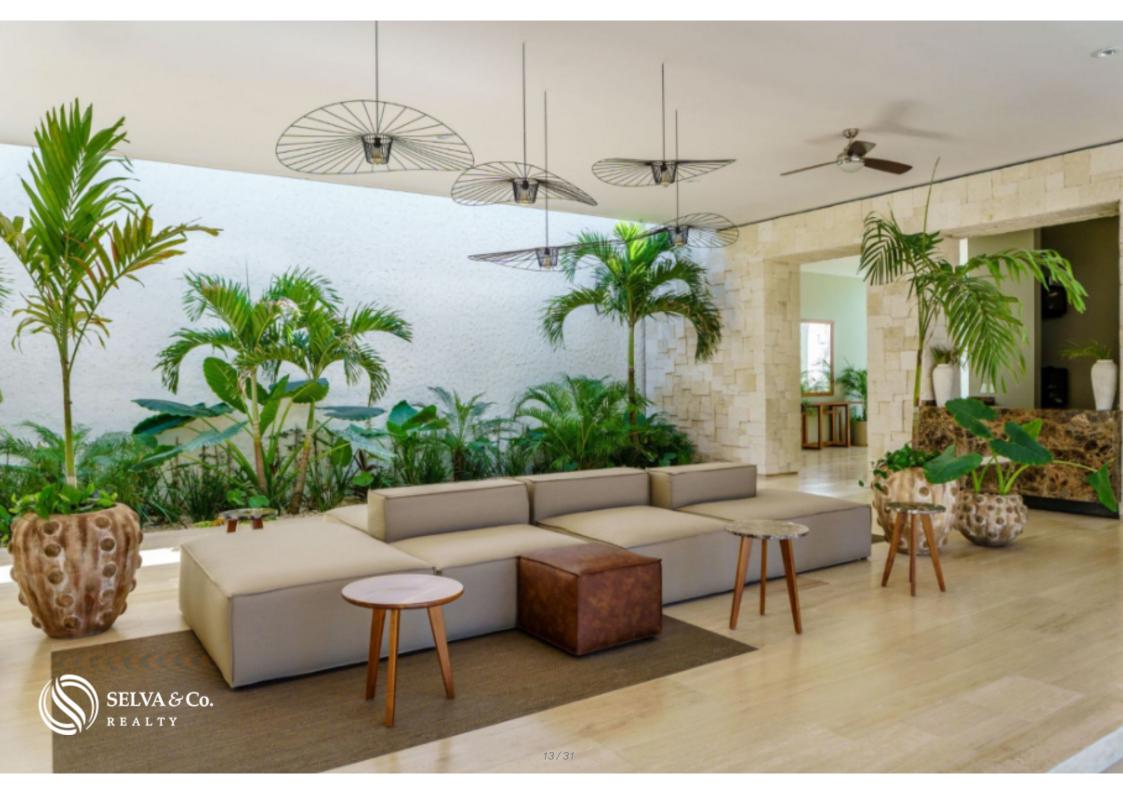

### Event room for children

**CLUB HOUSE** 

Lobby

Semi-Olympic pool with 3 lanes

Children's pool

Terrace with bar

Sunbathing area

170m2 gym

# **Amenities**

- Ballroom

- Lobby

- Paddle tennis

- Security 24/7

- Swimming Pool

- Clubhouse

- Lounge Area