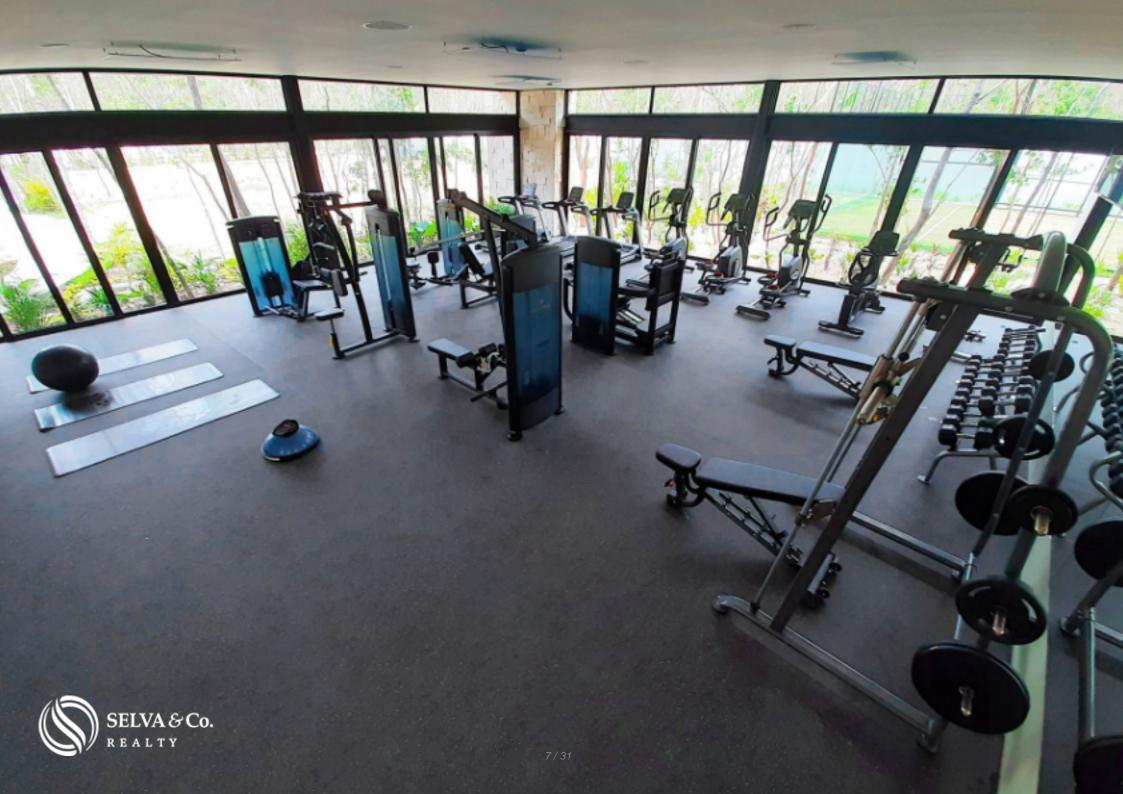

### Event room for children

**CLUB HOUSE** 

Lobby

Semi-Olympic pool with 3 lanes

Children's pool

Terrace with bar

Sunbathing area

170m2 gym

# **Amenities**

- Ballroom

- Lobby

- Paddle tennis

- Security 24/7

- Swimming Pool

- Clubhouse

- Lounge Area