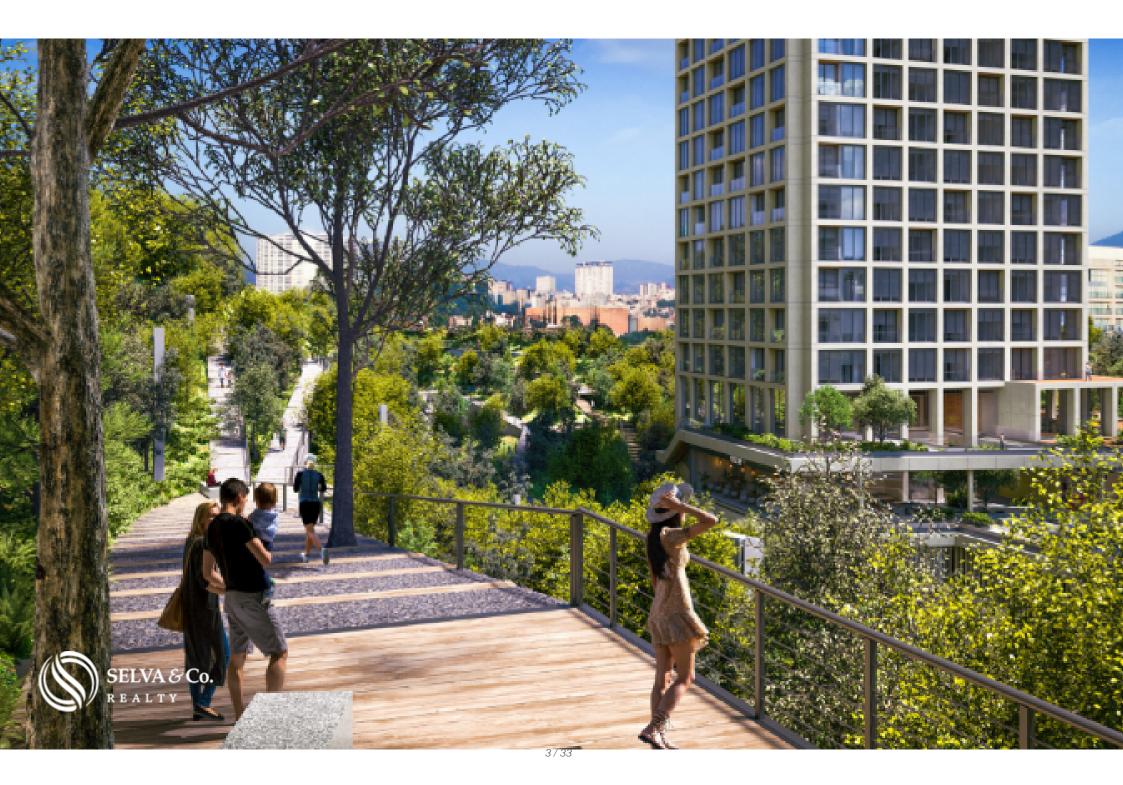

#### PRIVATE FOREST

Condominium with 10,000 m2 of private forest with amenities.

## AMENITIES IN THE FOREST

Outdoor cinema

Climbing wall

Camping area with cabins

Zen zone

Outdoor Yoga

Jogging track

Human chess

Playground

Dog park

**AMENITIES** 

Swimming pool

Spa with Jacuzzi

Sauna

Co-Working

Toy library