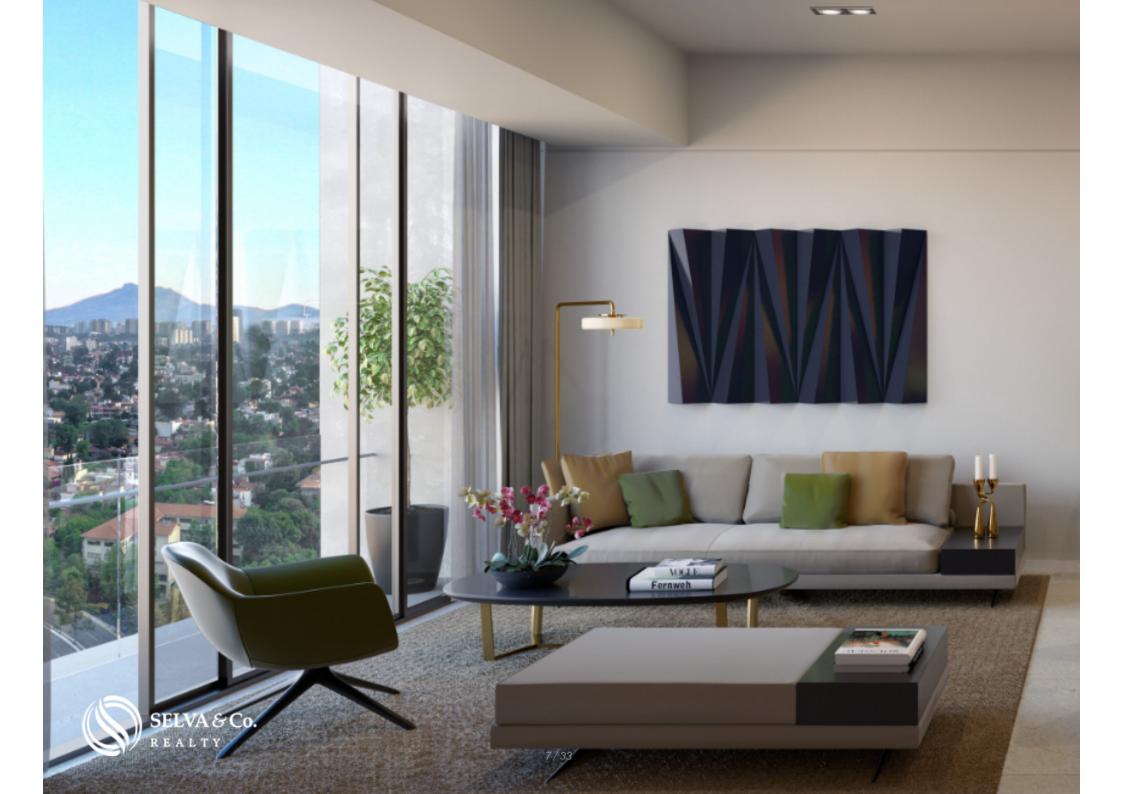

#### FREE VIEWS

The diagonal position between the two towers means that no window is in opposition, in addition to the fact that its location surrounded by residences guarantees a free view. Constructive terraces with a "windbreak" system, the design of the tower allows the walls to mitigate the wind in order to enjoy the terrace on the highest floors

#### HIGHLIGHTS OF THE CONDO

Panoramic views.

Bright apartment with large windows that allow each of the most important spaces to have natural light. Even the bathrooms.

Private parking for 2 or 3 cars. Ask for availability.