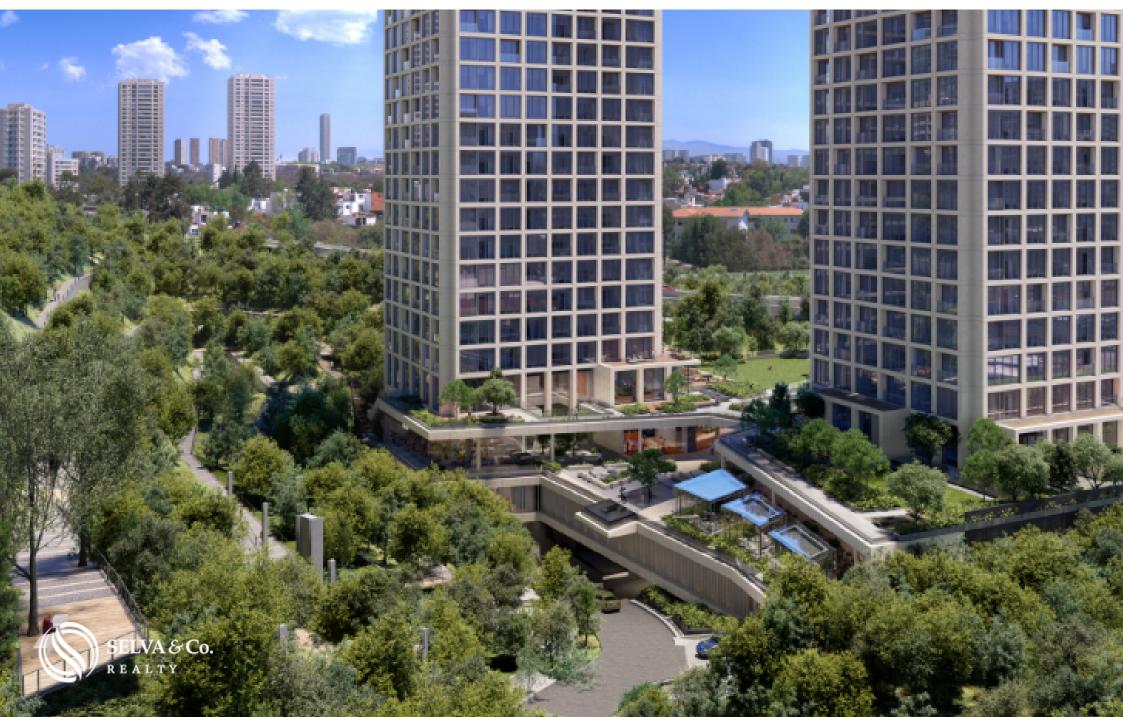

#### SHOPPING AREA

The commercial area is the bridge between both towers that allows residents to live together and find basic life services that allow them to enrich their daily experience and that of their guests, such as restaurants, exercise studios, Pet stores and boutiques

#### FREE VIEWS

The diagonal position between the two towers means that no window is in opposition, in addition to the fact that its location surrounded by residences guarantees a free view. Constructive terraces with a "windbreak" system, the design of the tower allows the walls to mitigate the wind in order to enjoy the terrace on the highest floors

#### LOCATION

Located in one of the areas with the highest surplus value in the country. Connectivity with the entire city. In the Heart of Tecamachalco, Interlomas, Bosques and Vistahermosa. Surrounded by the 4 most important avenues in the west with 2 main entrances.