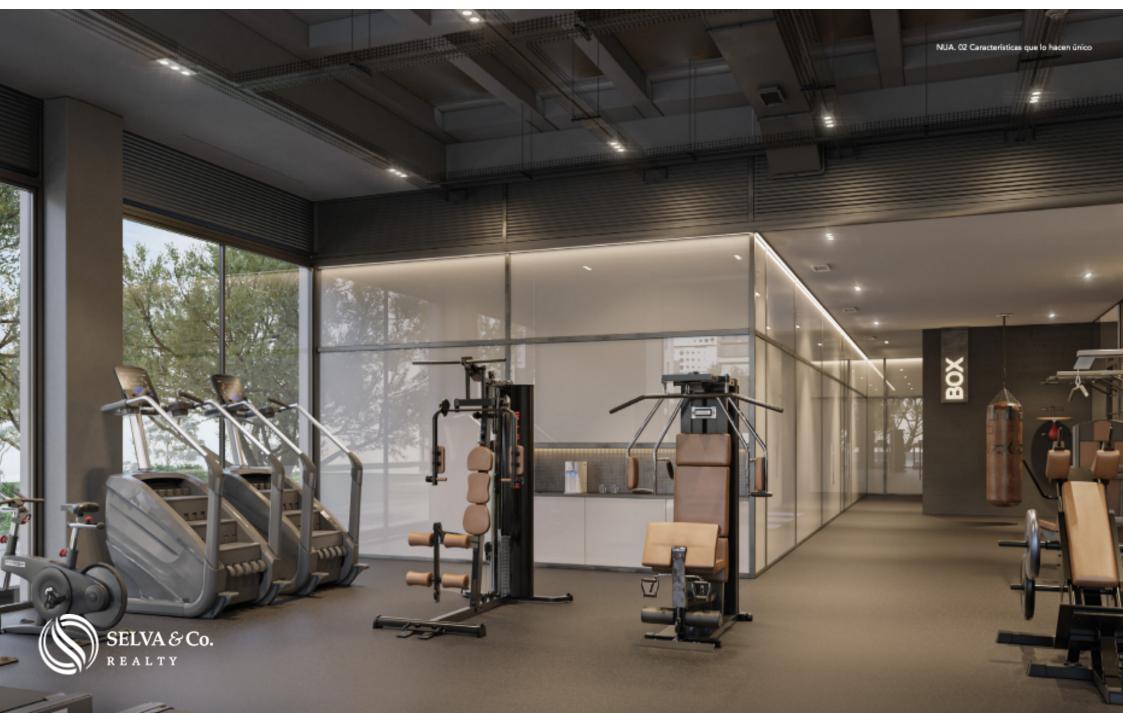

------------------------|-----------------------|
| Zone: Naucalpan                    | Type: Condos          |
| Bedrooms: 3                        | Bathrooms: 2.5        |
| Levels: 1                          | Parking(s): 2         |
| Construction: 146 m2 / 1 571 54 ft |                       |



















#### **TODOS LOS PUNTOS NECESARIOS** A UNOS METROS

- Centro Comercial Interlomas (100 mts)
- Paseo Interlomas (2 km)
- Hospital Ángeles Lomas (2.3 km)
- Centtral Interlomas Centro Comercial (2.3 km)
- Universidad Anáhuac (200 mts)
- Walmart Lomas Anáhuac (4.5 km)
- Costco (0.9 km)
- City Market (1.1 km)
- · Chedraui (100 mts)
- La Comer (650 mts)

#### CONECTIVIDAD CON TODA LA CIUDAD

- Ruta Santa Fe
- · Ruta Vistahermosa
- Ruta Tecamachalco
- Ruta Bosques























Muro de escalar

Climbing wall



## **Description**

#### DCM215-1

Condo with private forest, cinema, climbing wall, dog park, playground, spa, gym, spinning and more, for sale Naucalpan.

Live in a residence that has it all, an intelligent building with innovative design and unique technology. In addition, with private forest, and commercial area, you will not leave the development because you will have everything here.

#### PRIVATE FOREST

Condominium with 10,000 m2 of private forest with amenities.

#### **COWORKING AREA**

Working from home has never been better, enjoy a quiet space, with internet, ideal for working in a relaxed environment, a space where you can work and connect with your team without interruption. The best place to make an office at home.

#### PET-FRIENDLY