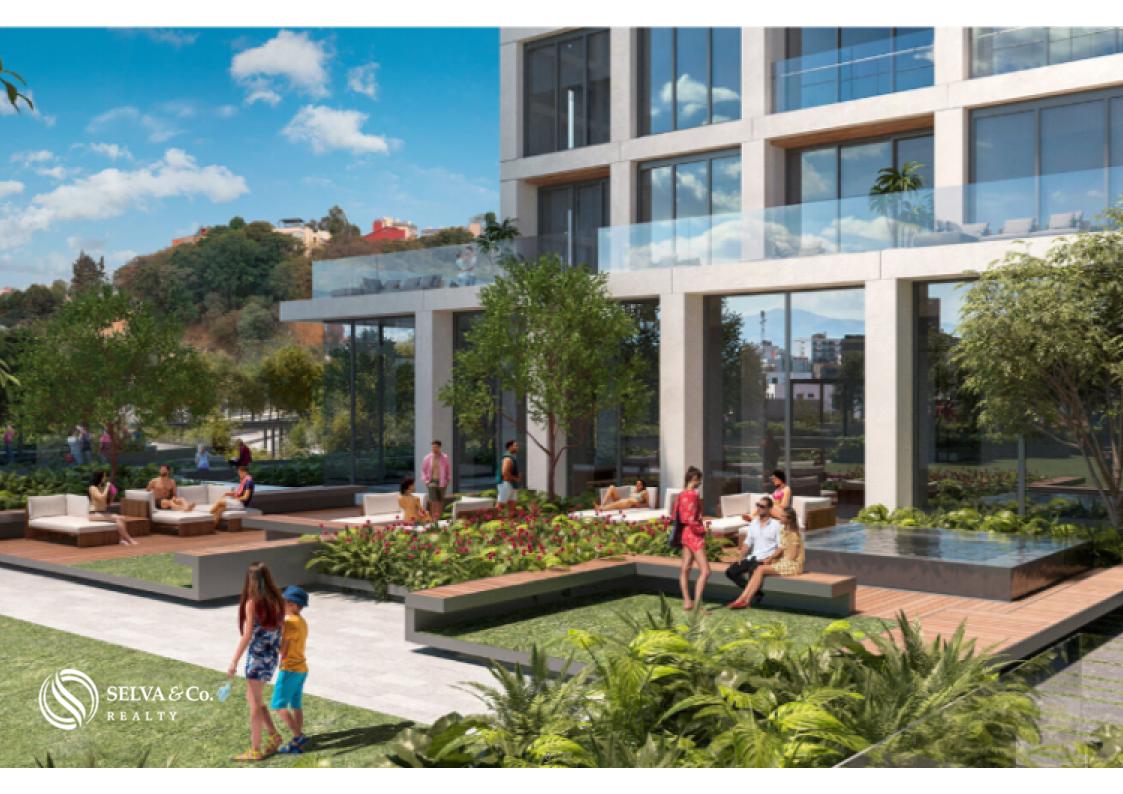

#### PRIVATE FOREST

Condominium with 10,000 m2 of private forest with amenities.

## AMENITIES IN THE FOREST

Outdoor cinema

Climbing wall

Camping area with cabins

Zen zone

Outdoor Yoga

Jogging track

Human chess

Playground

Dog park

**AMENITIES** 

Swimming pool

Spa with Jacuzzi

Sauna

Co-Working

Toy library