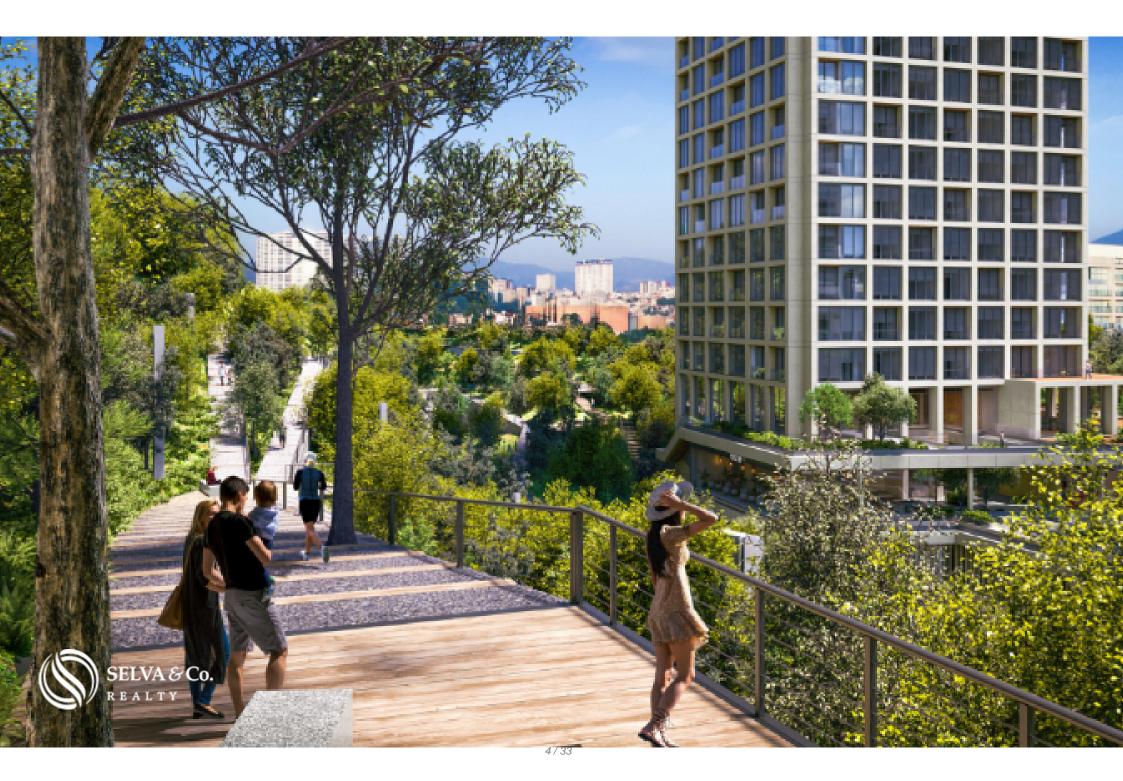

#### PRIVATE FOREST

Condominium with 10,000 m2 of private forest with amenities.

## AMENITIES IN THE FOREST

Outdoor cinema

Climbing wall

Camping area with cabins

Zen zone

Outdoor Yoga

Jogging track

Human chess

Playground

Dog park

**AMENITIES** 

Swimming pool

Spa with Jacuzzi

Sauna

Co-Working

Toy library