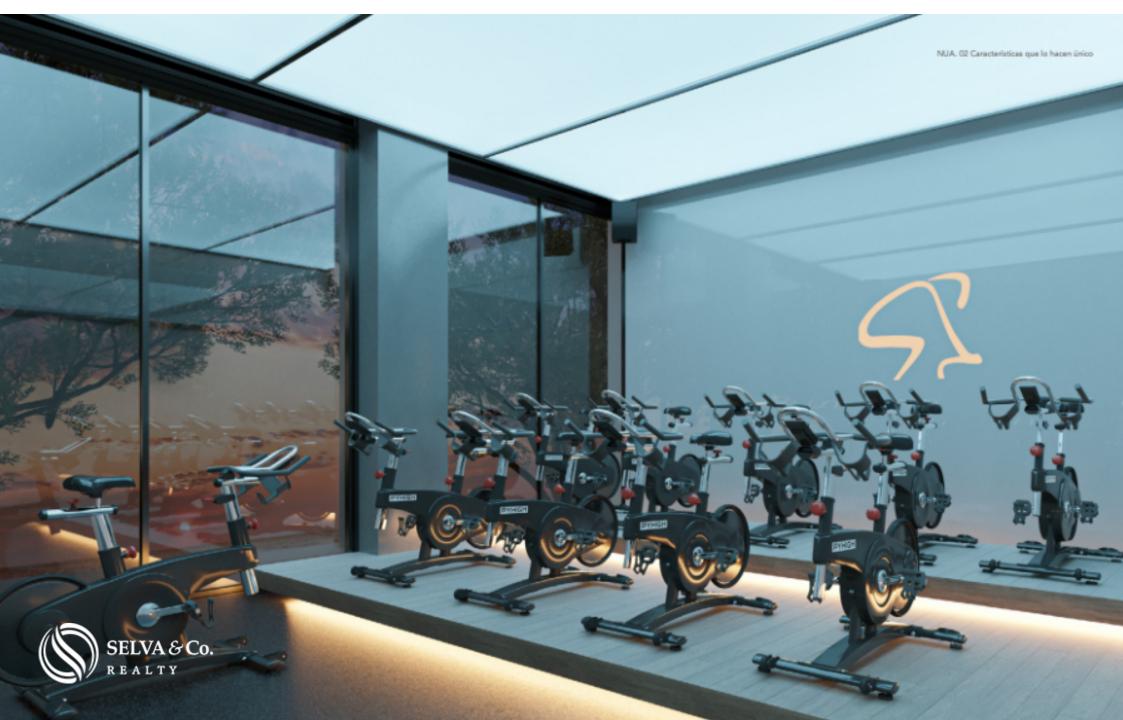

--------------------------|-----------------------|
| Zone: Naucalpan                    | Type: Condos          |
| Bedrooms: 3                        | Bathrooms: 2.5        |
| Levels: 1                          | Parking(s): 2         |
| Construction: 146 m2 / 1 571 54 ft |                       |



















#### **TODOS LOS PUNTOS NECESARIOS** A UNOS METROS

- Centro Comercial Interlomas (100 mts)
- Paseo Interlomas (2 km)
- Hospital Ángeles Lomas (2.3 km)
- Centtral Interlomas Centro Comercial (2.3 km)
- Universidad Anáhuac (200 mts)
- Walmart Lomas Anáhuac (4.5 km)
- Costco (0.9 km)
- City Market (1.1 km)
- · Chedraui (100 mts)
- La Comer (650 mts)

#### CONECTIVIDAD CON TODA LA CIUDAD

- Ruta Santa Fe
- · Ruta Vistahermosa
- Ruta Tecamachalco
- Ruta Bosques























Muro de escalar

Climbing wall



## **Description**

#### DCM215-1

Condo with private forest, cinema, climbing wall, dog park, playground, spa, gym, spinning and more, for sale Naucalpan.

Live in a residence that has it all, an intelligent building with innovative design and unique technology. In addition, with private forest, and commercial area, you will not leave the development because you will have everything here.

#### PRIVATE FOREST

Condominium with 10,000 m2 of private forest with amenities.

#### **COWORKING AREA**

Working from home has never been better, enjoy a quiet space, with internet, ideal for working in a relaxed environment, a space where you can work and connect with your team without interruption. The best place to make an office at home.

#### PET-FRIENDL