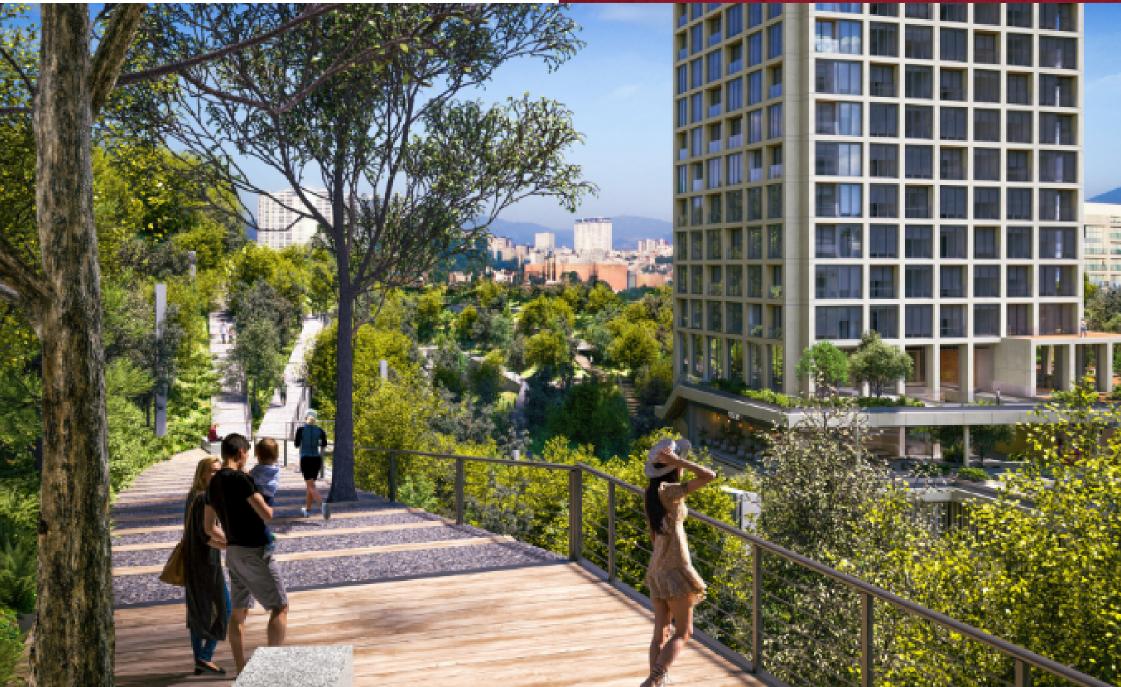

#### PRIVATE FOREST

Condominium with 10,000 m2 of private forest with amenities.

## AMENITIES IN THE FOREST

Outdoor cinema

Climbing wall

Camping area with cabins

Zen zone

Outdoor Yoga

Jogging track

Human chess

Playground

Dog park

**AMENITIES** 

Swimming pool

Spa with Jacuzzi

Sauna

Co-Working

Toy library