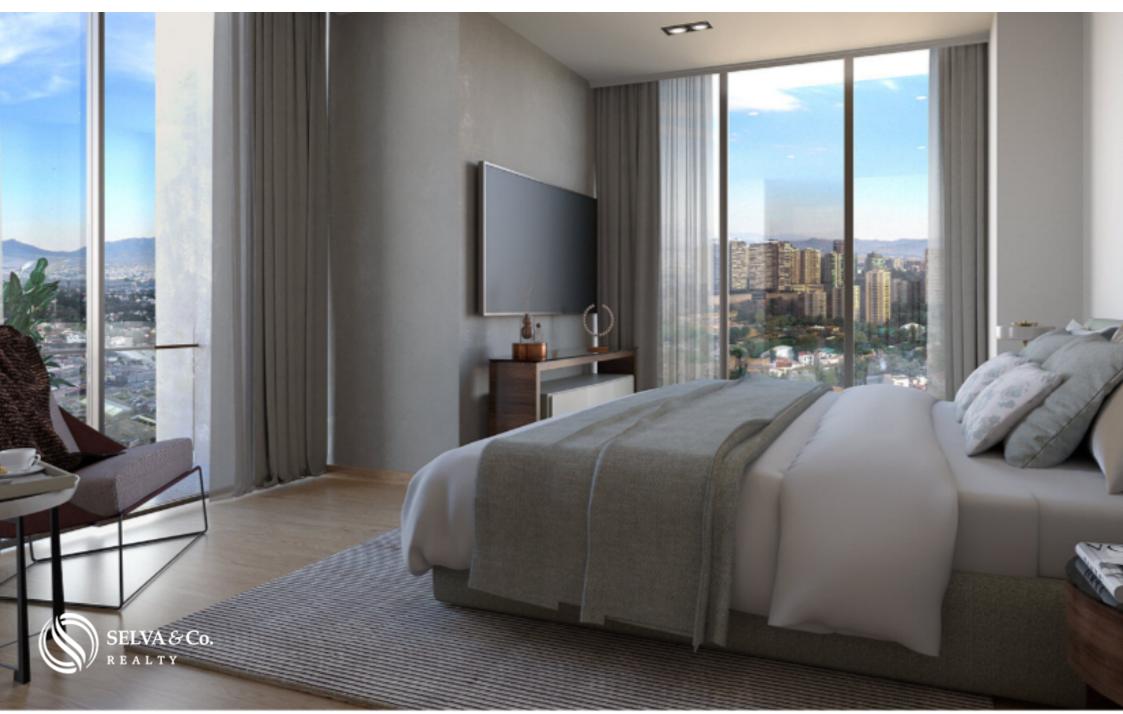

#### FREE VIEWS

The diagonal position between the two towers means that no window is in opposition, in addition to the fact that its location surrounded by residences guarantees a free view. Constructive terraces with a "windbreak" system, the design of the tower allows the walls to mitigate the wind in order to enjoy the terrace on the highest floors

#### HIGHLIGHTS OF THE CONDO

Panoramic views.

Bright apartment with large windows that allow each of the most important spaces to have natural light. Even the bathrooms.

Private parking for 2 or 3 cars. Ask for availability.