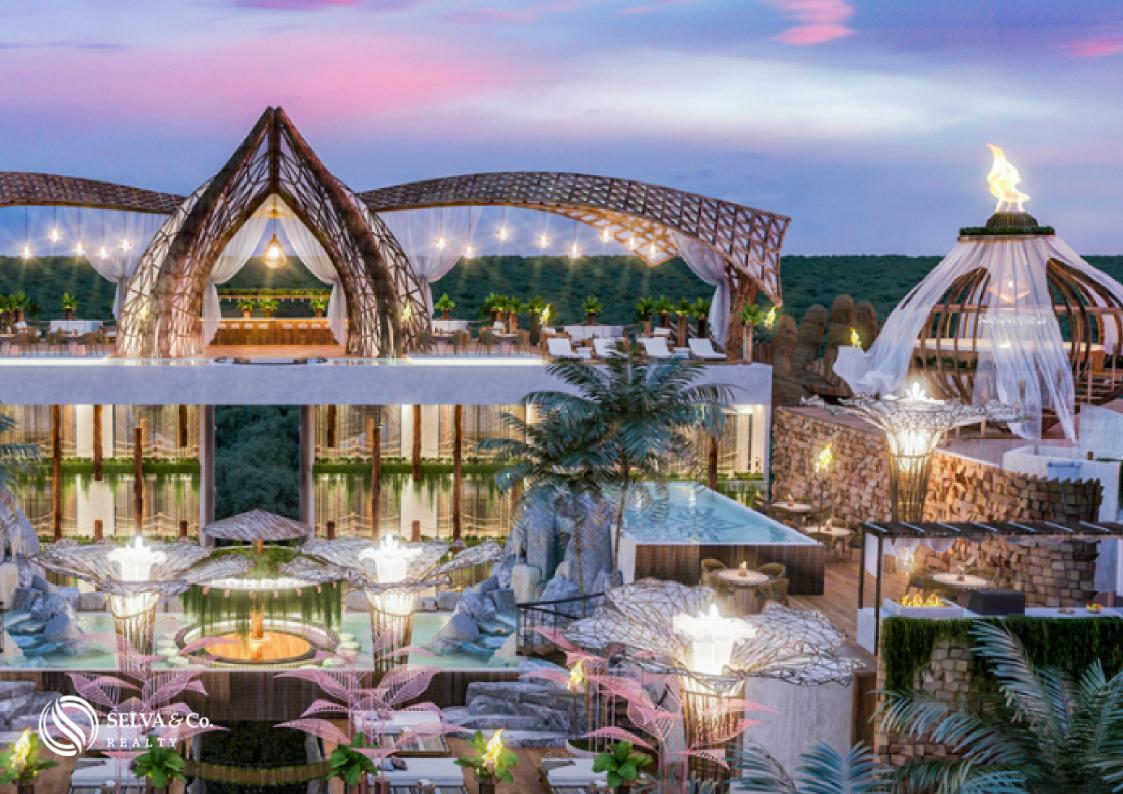

## **OCEAN VIEW**

The development will have privileged views of the Caribbean Sea from the rooftop.

#### **AMENITIES**

Common areas that will make you feel in an exotic and exclusive luxury resort: Roof top with sea view

## Artistic garden

- 2 bars
- 2 infinity pools on roof top
- 2 Jacuzzis
- 2 firepit areas

Gym

Solarium

Yoga loft

2 barbecue areas

Lounge area

Underground parking