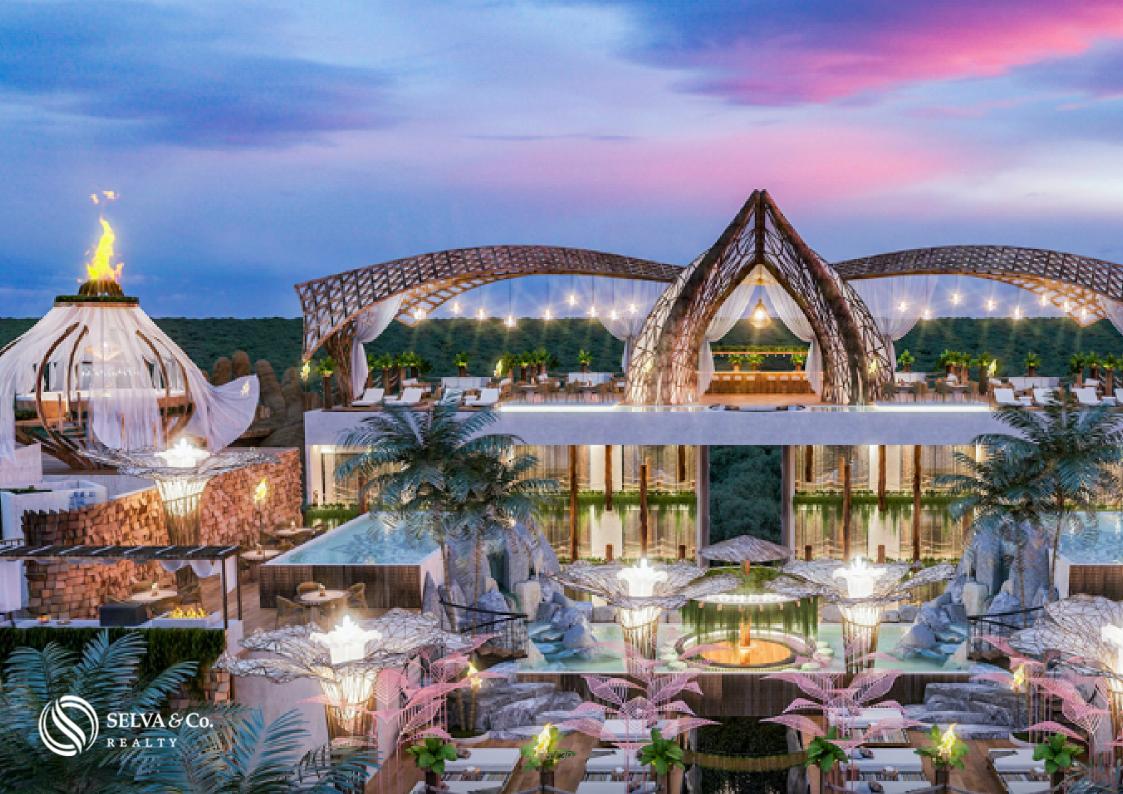

## MAJESTIC ENTRANCE

Majestic entrance will welcome you with an incredible sculpture and a design like no other development in the Riviera Maya.

#### **ARCHITECTURE**

Based on introspective architecture, the building seeks to show sober and timeless exteriors, leaving the interiors to be comforting, with exuberant decoration using organic elements, materials and shapes.

#### **AMENITIES**

Common areas that will make you feel in an exotic and exclusive luxury resort: Roof top with sea view

## Artistic garden

- 2 bars
- 2 infinity pools on roof top
- 2 Jacuzzis
- 2 firepit areas

Gym

Solarium

Yoga loft

2 barbecue areas

Lounge area

Underground parking