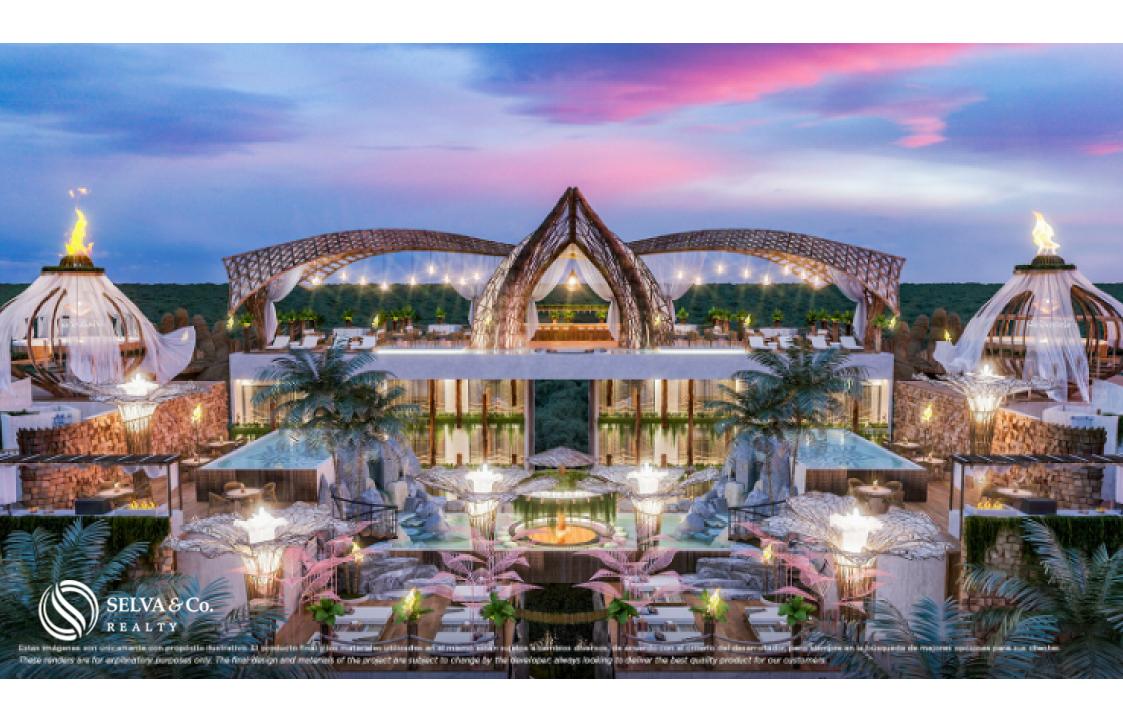

## MAJESTIC ENTRANCE

Majestic entrance will welcome you with an incredible sculpture and a design like no other development in the Riviera Maya.

#### **ARCHITECTURE**

Based on introspective architecture, the building seeks to show sober and timeless exteriors, leaving the interiors to be comforting, with exuberant decoration using organic elements, materials and shapes.

#### **AMENITIES**

Common areas that will make you feel in an exotic and exclusive luxury resort: Roof top with sea view

## Artistic garden

- 2 bars
- 2 infinity pools on roof top
- 2 Jacuzzis
- 2 firepit areas

Gym

Solarium

Yoga loft

2 barbecue areas

Lounge area

Underground parking