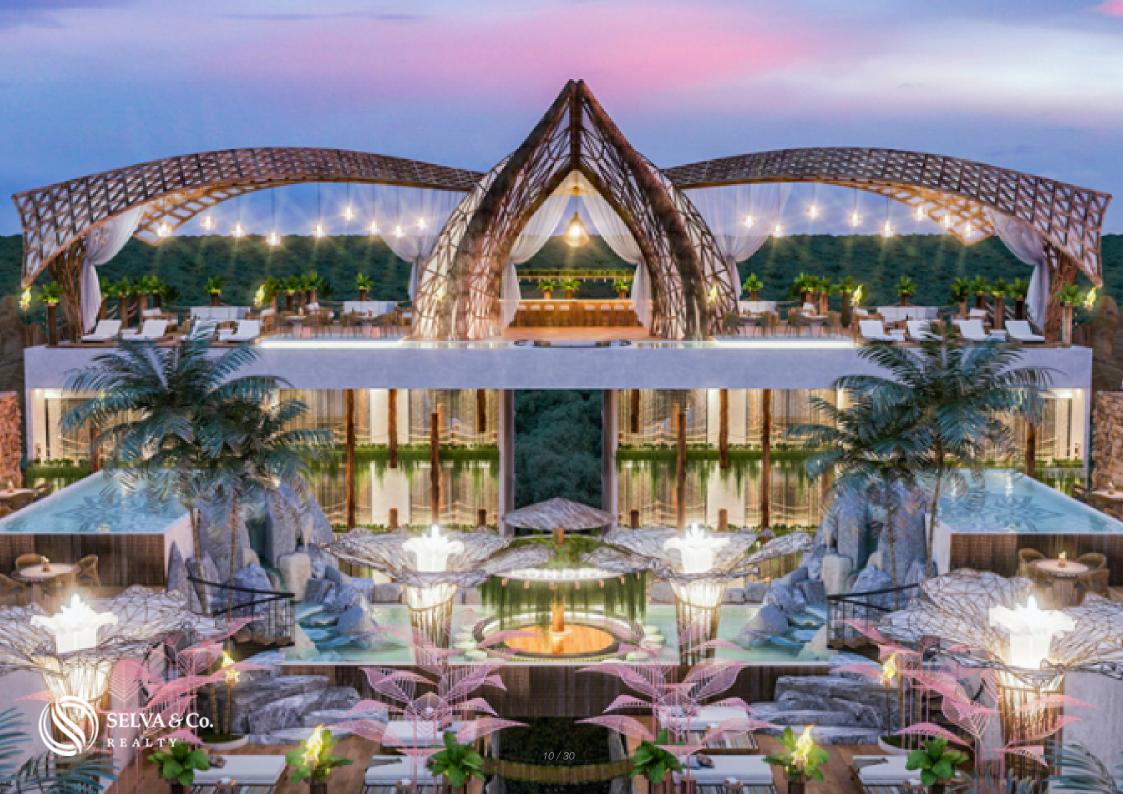

## MAJESTIC ENTRANCE

Majestic entrance will welcome you with an incredible sculpture and a design like no other development in the Riviera Maya.

#### **ARCHITECTURE**

Based on introspective architecture, the building seeks to show sober and timeless exteriors, leaving the interiors to be comforting, with exuberant decoration using organic elements, materials and shapes.

#### **AMENITIES**

Common areas that will make you feel in an exotic and exclusive luxury resort: Roof top with sea view

## Artistic garden

- 2 bars
- 2 infinity pools on roof top
- 2 Jacuzzis
- 2 firepit areas

Gym

Solarium

Yoga loft

2 barbecue areas

Lounge area

Underground parking

3 elevators.

Lobby