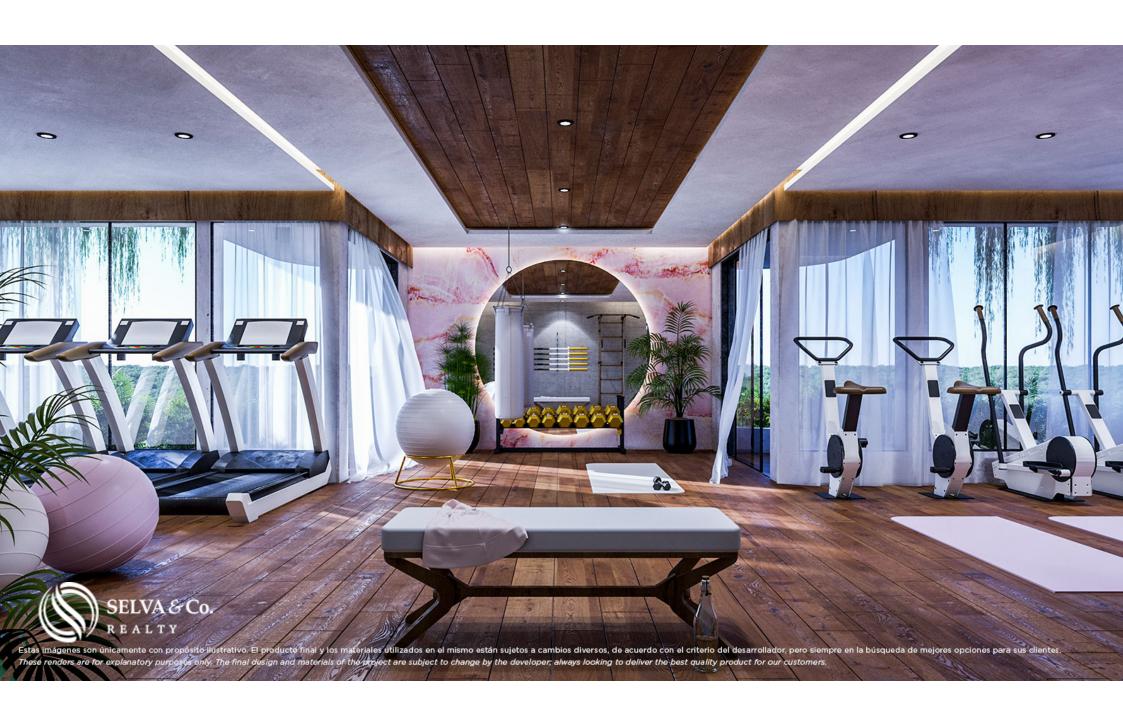

## Artistic garden

- 2 bars
- 2 infinity pools on roof top
- 2 Jacuzzis
- 2 firepit areas

Gym

Solarium

Yoga loft

2 barbecue areas

Lounge area

Underground parking