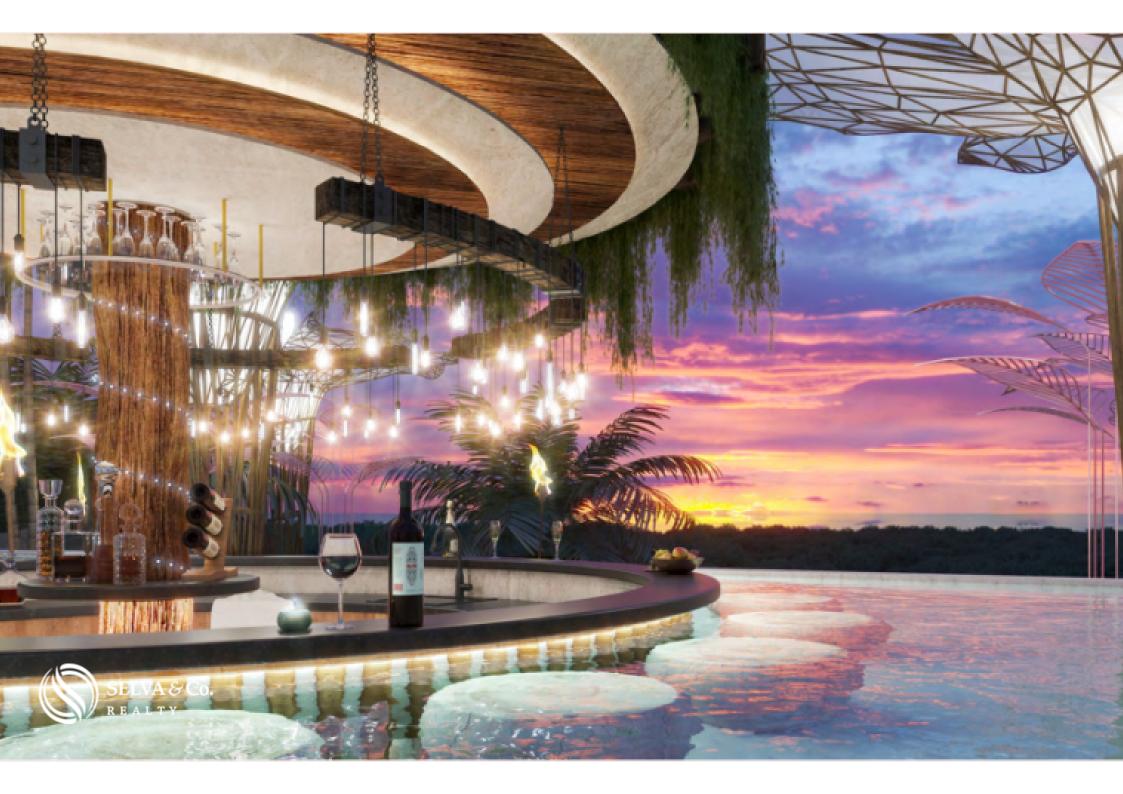

#### **AMENITIES**

Common areas that will make you feel in an exotic and exclusive luxury resort: Roof top with sea view

## Artistic garden

- 2 bars
- 2 infinity pools on roof top
- 2 Jacuzzis
- 2 firepit areas

Gym

Solarium

Yoga loft

2 barbecue areas

Lounge area

Underground parking

## MAJESTIC ENTRANCE

Majestic entrance will welcome you with an incredible sculpture and a design like no other development in the Riviera Maya.