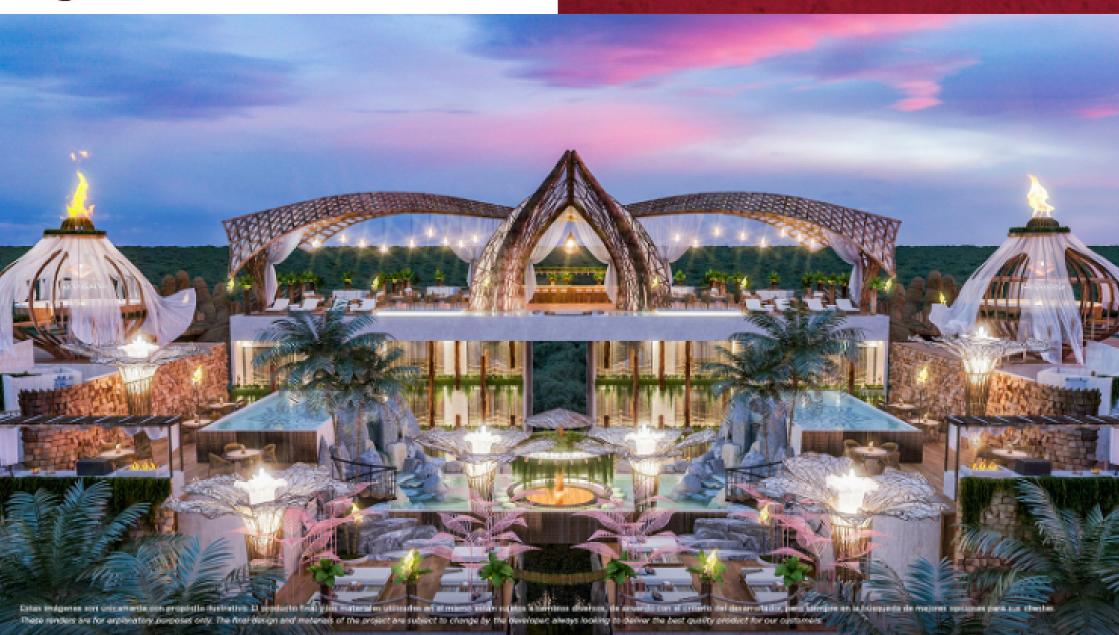

## MAJESTIC ENTRANCE

Majestic entrance will welcome you with an incredible sculpture and a design like no other development in the Riviera Maya.

#### **ARCHITECTURE**

Based on introspective architecture, the building seeks to show sober and timeless exteriors, leaving the interiors to be comforting, with exuberant decoration using organic elements, materials and shapes.

#### **AMENITIES**

Common areas that will make you feel in an exotic and exclusive luxury resort: Roof top with sea view

## Artistic garden

- 2 bars
- 2 infinity pools on roof top
- 2 Jacuzzis
- 2 firepit areas

Gym

Solarium

Yoga loft

2 barbecue areas

Lounge area

Underground parking