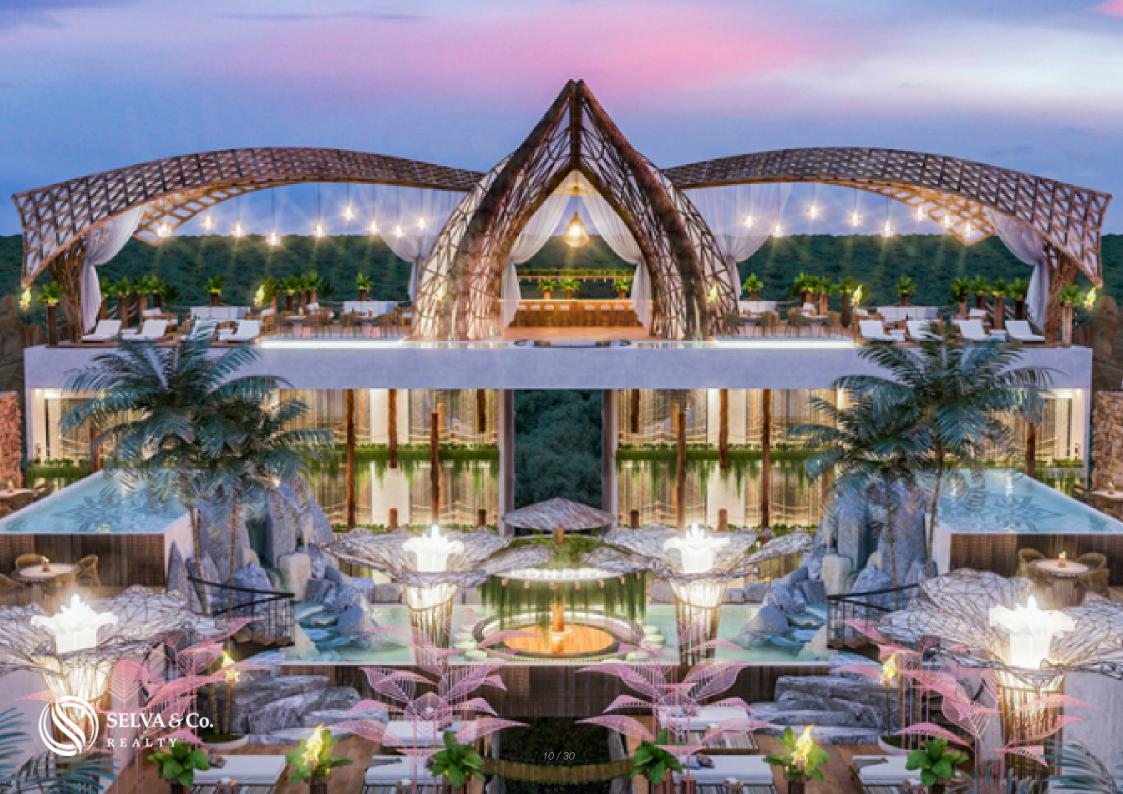

18/30

Restaurantes exoticos zona hotelera Tulum Exotic restaurants in Tulum Hotel Zone

#### AMENITIES

Common areas that will make you feel in an exotic and exclusive luxury resort: Roof top with sea view Artistic garden

2 bars

2 infinity pools on roof top

2 Jacuzzis

2 firepit areas

Gym

Solarium

Yoga loft

2 barbecue areas

Lounge area

Underground parking

3 elevators.

Lobby

KITCHEN

Prepare the most delicious recipes in its built in kitchen, with cabinets made to