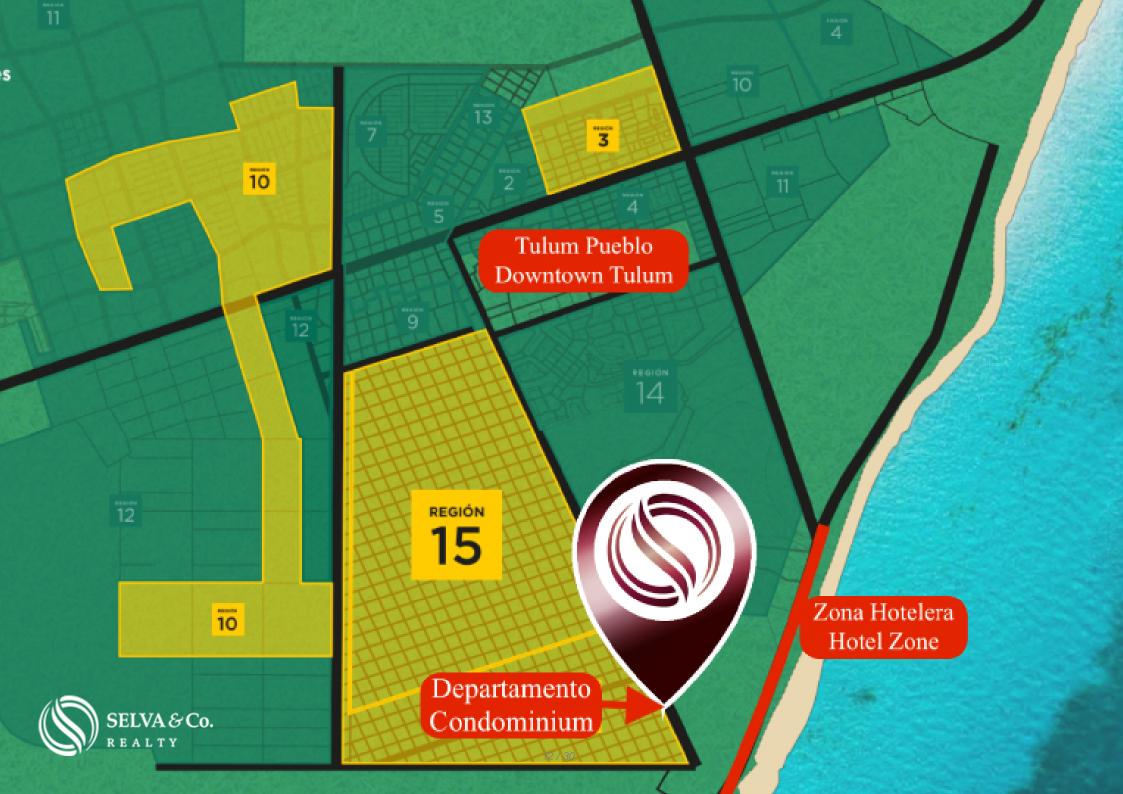

#### LOCATION

Apartment in Region 15 of Tulum, new residential area, steps from the hotel zone.

NEAR THE BEACH

Luxury condominium 450 meters from the beach. You can walk to the restaurants and entertainment offered by the iconic Tulum Hotel Zone.

OCEAN VIEW

The development will have privileged views of the Caribbean Sea from the rooftop.