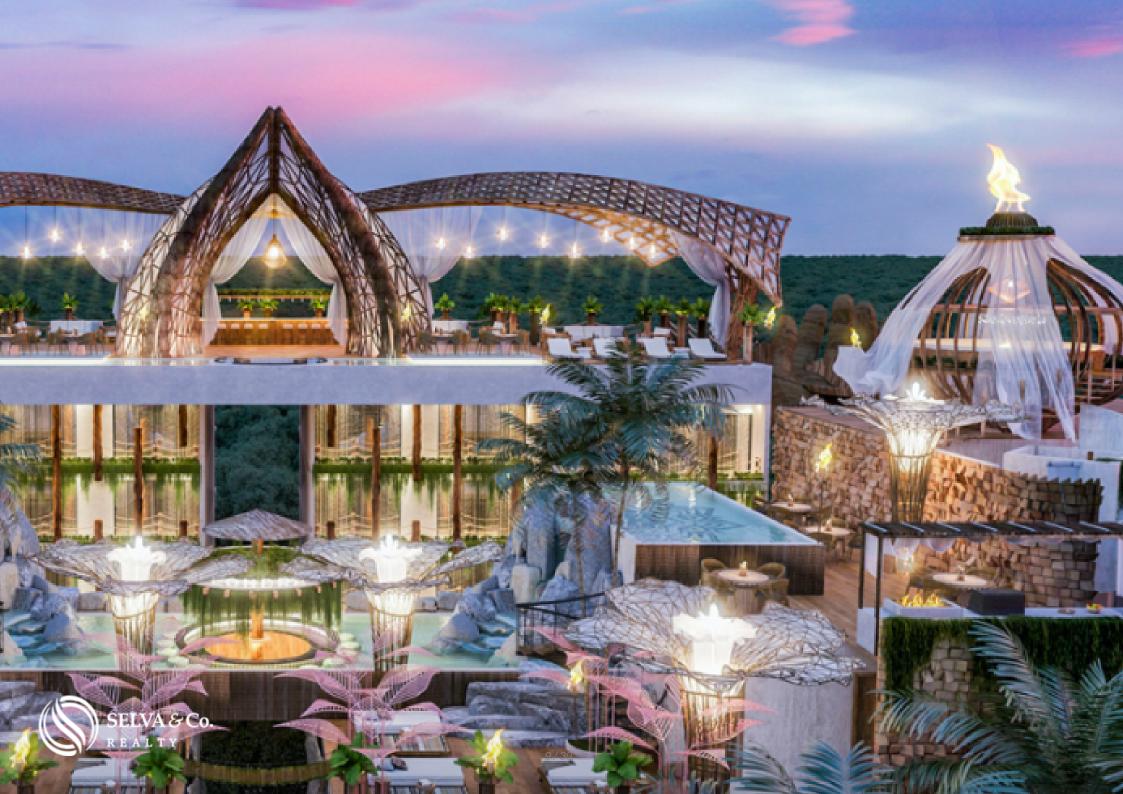

## MAJESTIC ENTRANCE

Majestic entrance will welcome you with an incredible sculpture and a design like no other development in the Riviera Maya.

## ARCHITECTURE

Based on introspective architecture, the building seeks to show sober and timeless exteriors, leaving the interiors to be comforting, with exuberant decoration using organic elements, materials and shapes.

#### AMENITIES

Common areas that will make you feel in an exotic and exclusive luxury resort: Roof top with sea view Artistic garden

2 bars

2 infinity pools on roof top

2 Jacuzzis

2 firepit areas

Gym

Solarium