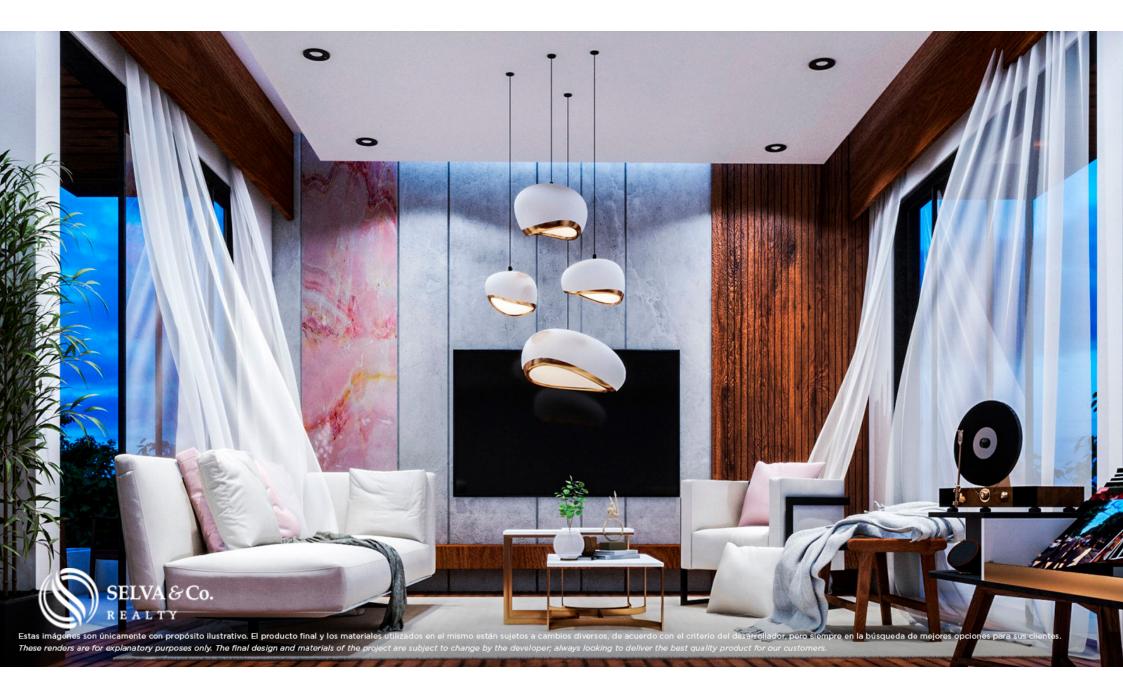

Living room with full wall window and access to the terrace that opens to create a larger space perfect for entertaining guests or indoor-outdoor living. Some apartments have two windows in the living room, ask for availability.