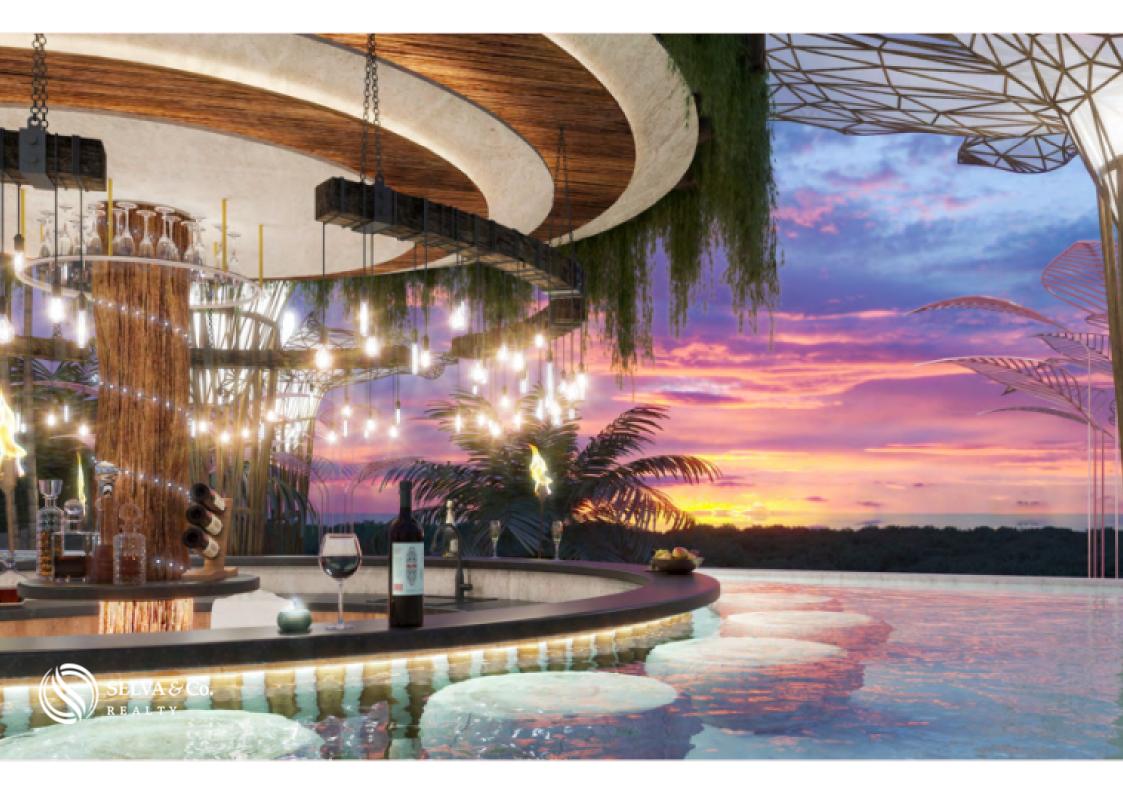

18/30

Restaurantes exoticos zona hotelera Tulum Exotic restaurants in Tulum Hotel Zone

#### AMENITIES

Common areas that will make you feel in an exotic and exclusive luxury resort: Roof top with sea view Artistic garden

2 bars

2 infinity pools on roof top

2 Jacuzzis

2 firepit areas

Gym

Solarium