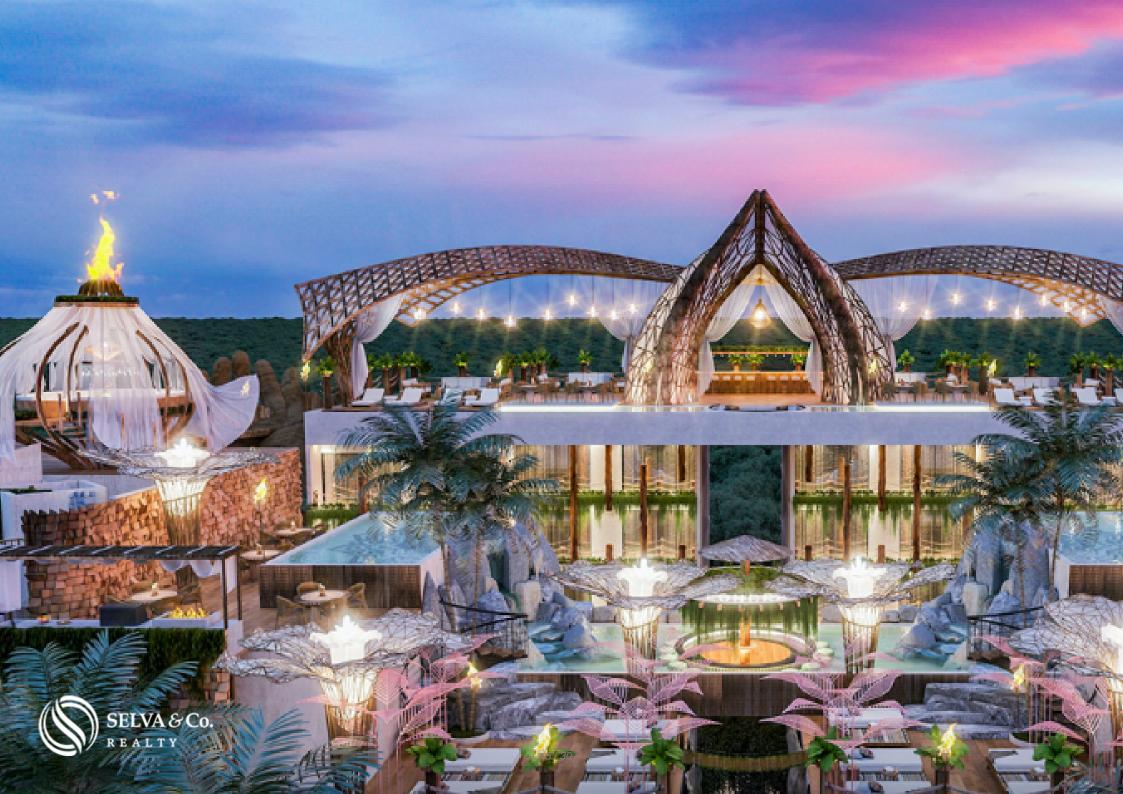

## ARCHITECTURE

Based on introspective architecture, the building seeks to show sober and timeless exteriors, leaving the interiors to be comforting, with exuberant decoration using organic elements, materials and shapes.

#### AMENITIES

Common areas that will make you feel in an exotic and exclusive luxury resort: Roof top with sea view Artistic garden

2 bars

2 infinity pools on roof top

2 Jacuzzis

2 firepit areas

Gym

Solarium

Yoga loft

2 barbecue areas

Lounge area

Underground parking

3 elevators.

Lobby

KITCHEN

Prepare the most delicious recipes in its built in kitchen, with cabinets made to