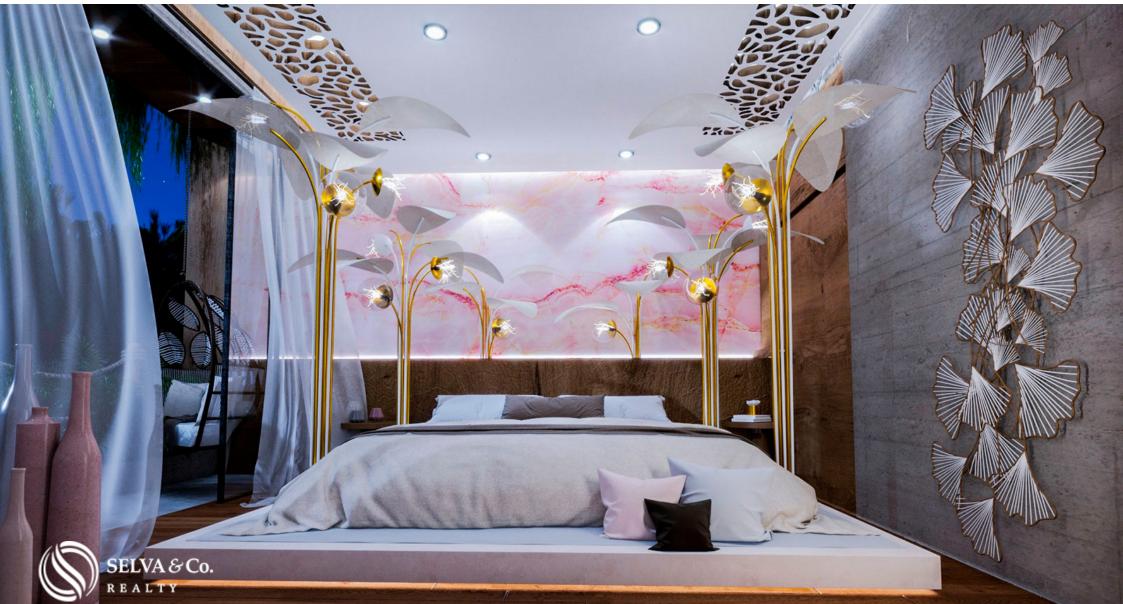

## HIGHLIGHTS OF THE CONDO

Panoramic views of the sea, from the roof top.

The apartments are delivered furnished and equipped.

65 apartments.

Bright apartment with oversized windows that allow each of the most important spaces to have an entrance of natural light.

Living room with full wall window and access to the terrace that opens to create a larger space perfect for entertaining guests or indoor-outdoor living. Some apartments have two windows in the living room, ask for availability.