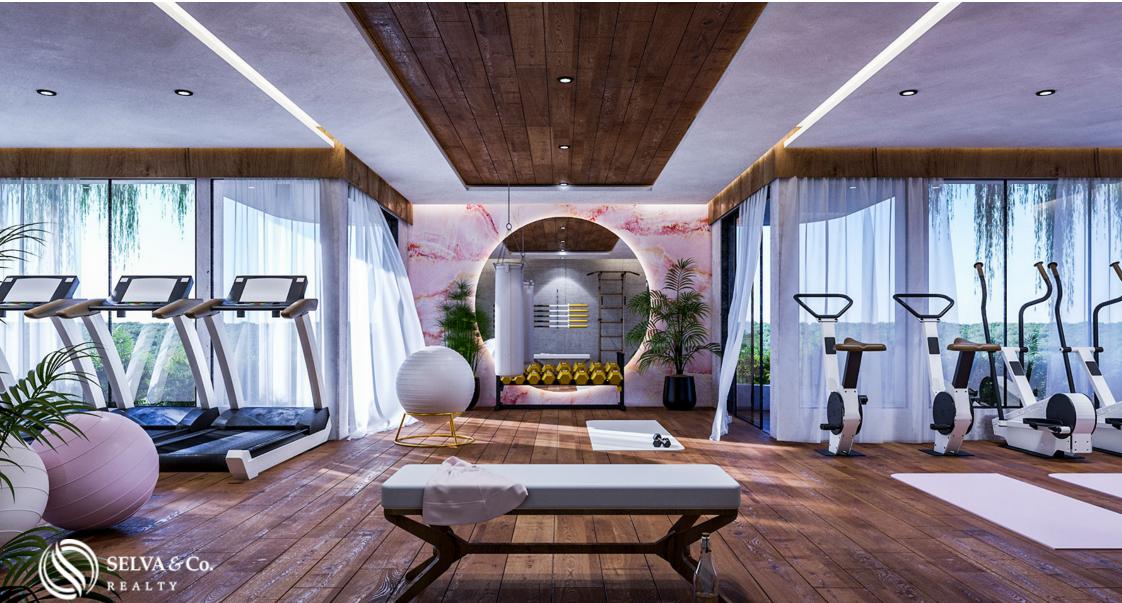

#### AMENITIES

Common areas that will make you feel in an exotic and exclusive luxury resort: Roof top with sea view Artistic garden

2 bars

2 infinity pools on roof top

2 Jacuzzis

2 firepit areas

Gym

Solarium