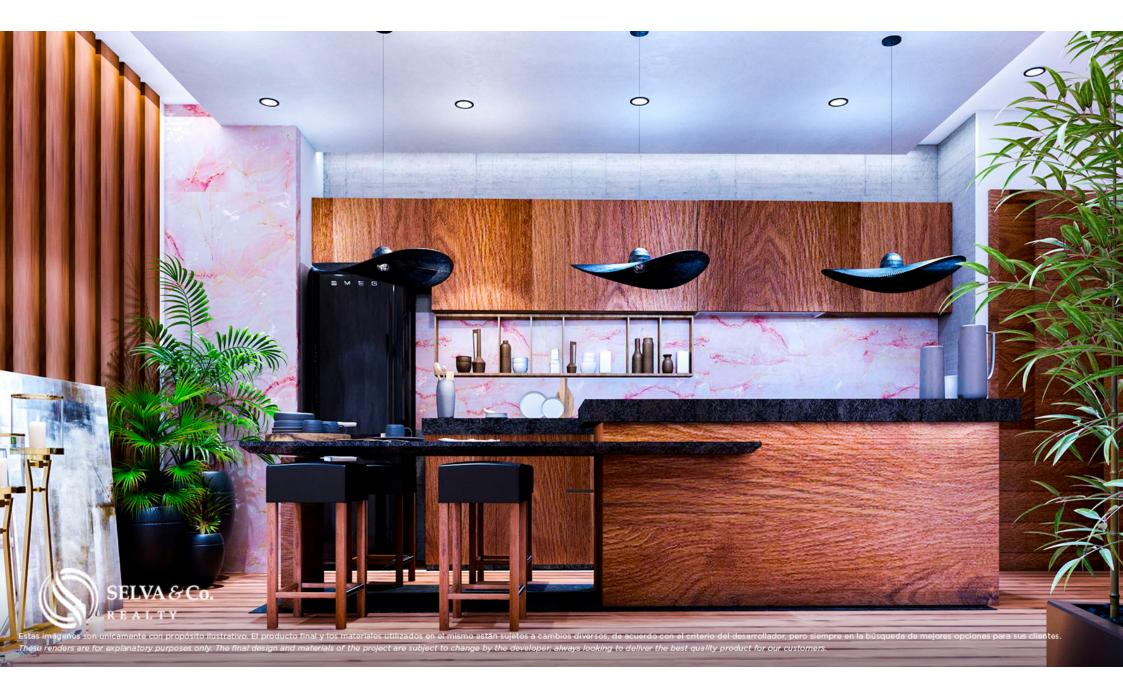

Yoga loft

2 barbecue areas

Lounge area

Underground parking

3 elevators.

Lobby

KITCHEN

Prepare the most delicious recipes in its built in kitchen, with cabinets made to

measure in Parota wood and cover in black granite, enjoy its open design that allows you to spend time with your loved ones while preparing their favorite dishes.