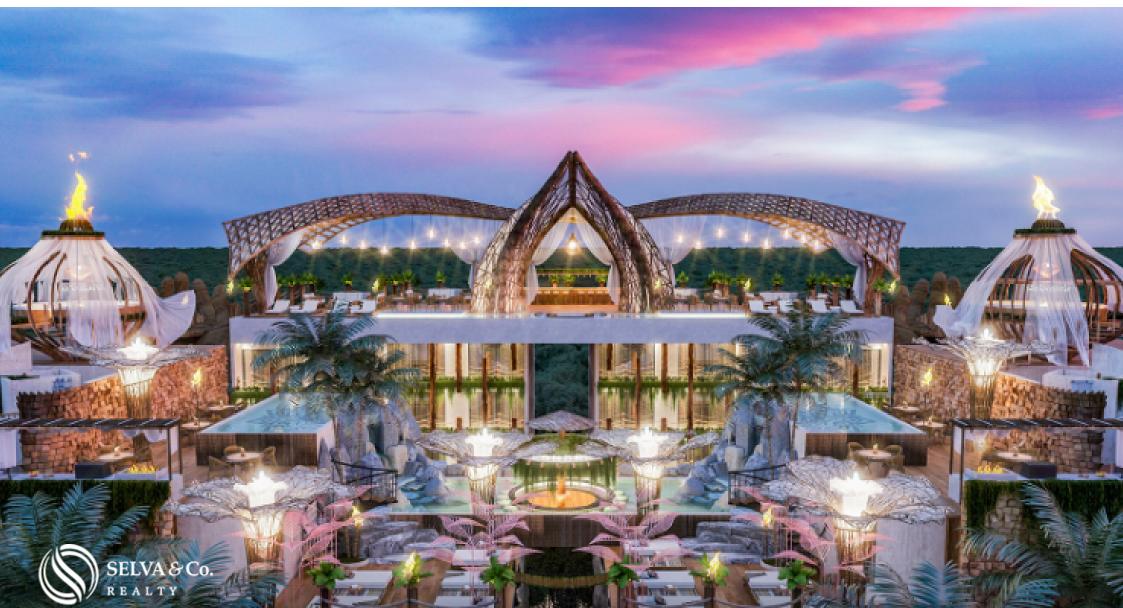

18/30

Restaurantes exoticos zona hotelera Tulum Exotic restaurants in Tulum Hotel Zone

#### AMENITIES

Common areas that will make you feel in an exotic and exclusive luxury resort: Roof top with sea view Artistic garden

2 bars

2 infinity pools on roof top

2 Jacuzzis

2 firepit areas

Gym

Solarium

Yoga loft

2 barbecue areas

Lounge area

Underground parking

3 elevators.

Lobby

KITCHEN

Prepare the most delicious recipes in its built in kitchen, with cabinets made to