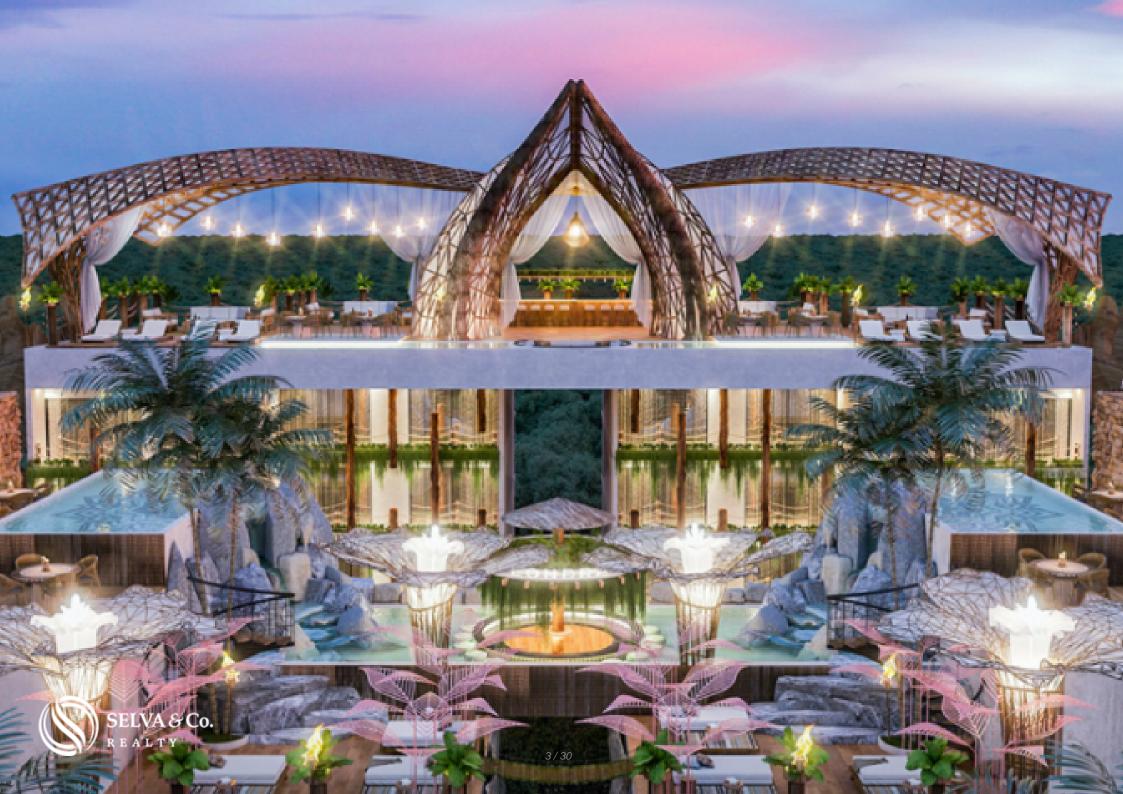

## **OCEAN VIEW**

The development will have privileged views of the Caribbean Sea from the rooftop.

#### **ARCHITECTURE**

Based on introspective architecture, the building seeks to show sober and timeless exteriors, leaving the interiors to be comforting, with exuberant decoration using organic elements, materials and shapes.

#### **AMENITIES**

Common areas that will make you feel in an exotic and exclusive luxury resort: Roof top with sea view

# Artistic garden

- 2 bars
- 2 infinity pools on roof top
- 2 Jacuzzis
- 2 firepit areas

Gym

Solarium

Yoga loft

2 barbecue areas

Lounge area

Underground parking