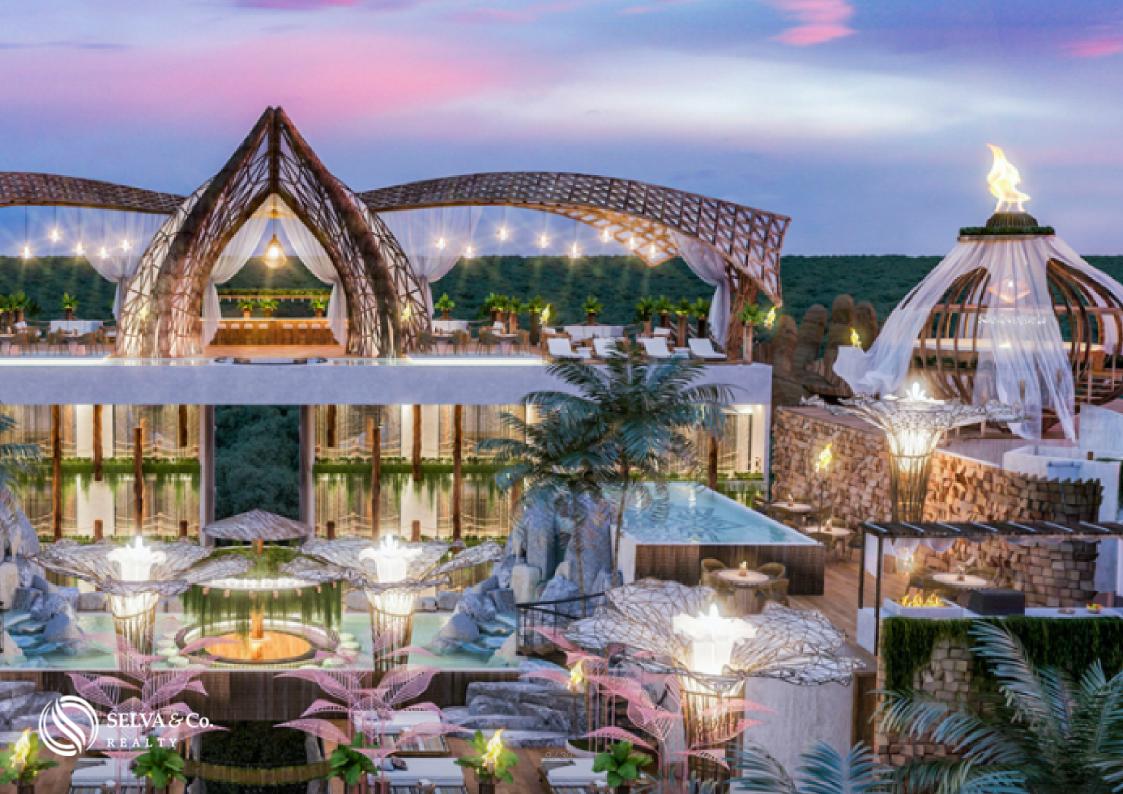

# MAJESTIC ENTRANCE

Majestic entrance will welcome you with an incredible sculpture and a design like no other development in the Riviera Maya.

#### **ARCHITECTURE**

Based on introspective architecture, the building seeks to show sober and timeless exteriors, leaving the interiors to be comforting, with exuberant decoration using organic elements, materials and shapes.

#### **AMENITIES**

Common areas that will make you feel in an exotic and exclusive luxury resort: Roof top with sea view

# Artistic garden

- 2 bars
- 2 infinity pools on roof top
- 2 Jacuzzis
- 2 firepit areas

Gym

Solarium

Yoga loft

2 barbecue areas

Lounge area

Underground parking