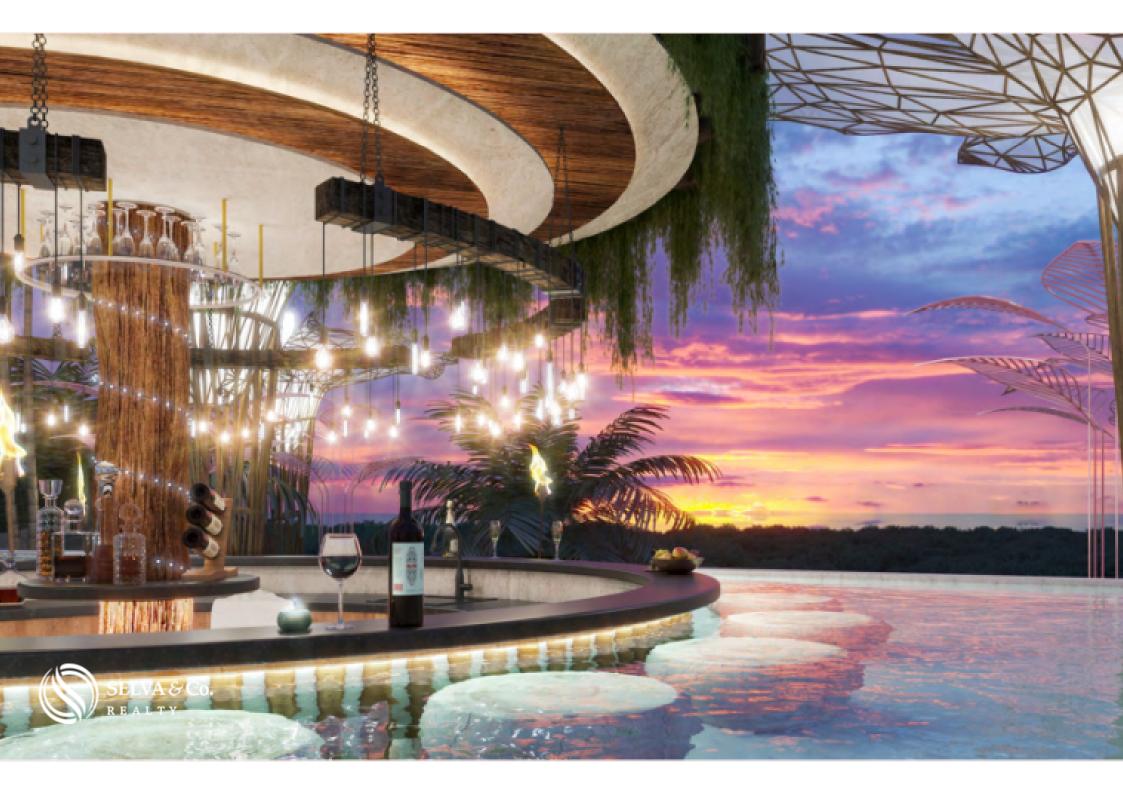

#### **AMENITIES**

Common areas that will make you feel in an exotic and exclusive luxury resort: Roof top with sea view

# Artistic garden

- 2 bars
- 2 infinity pools on roof top
- 2 Jacuzzis
- 2 firepit areas

Gym

Solarium

Yoga loft

2 barbecue areas

Lounge area

Underground parking