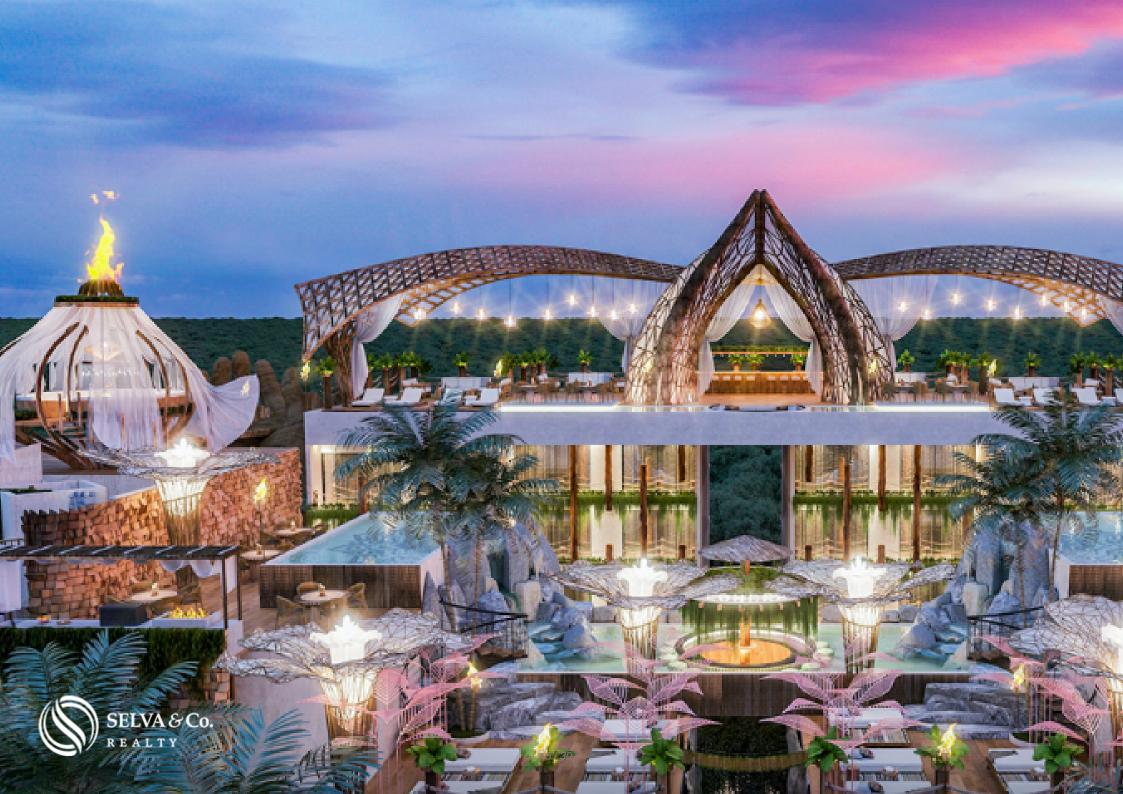

## **OCEAN VIEW**

The development will have privileged views of the Caribbean Sea from the rooftop.

#### **ARCHITECTURE**

Based on introspective architecture, the building seeks to show sober and timeless exteriors, leaving the interiors to be comforting, with exuberant decoration using organic elements, materials and shapes.

#### **AMENITIES**

Common areas that will make you feel in an exotic and exclusive luxury resort: Roof top with sea view

# Artistic garden

- 2 bars
- 2 infinity pools on roof top
- 2 Jacuzzis
- 2 firepit areas

Gym

Solarium

Yoga loft

2 barbecue areas

Lounge area

Underground parking