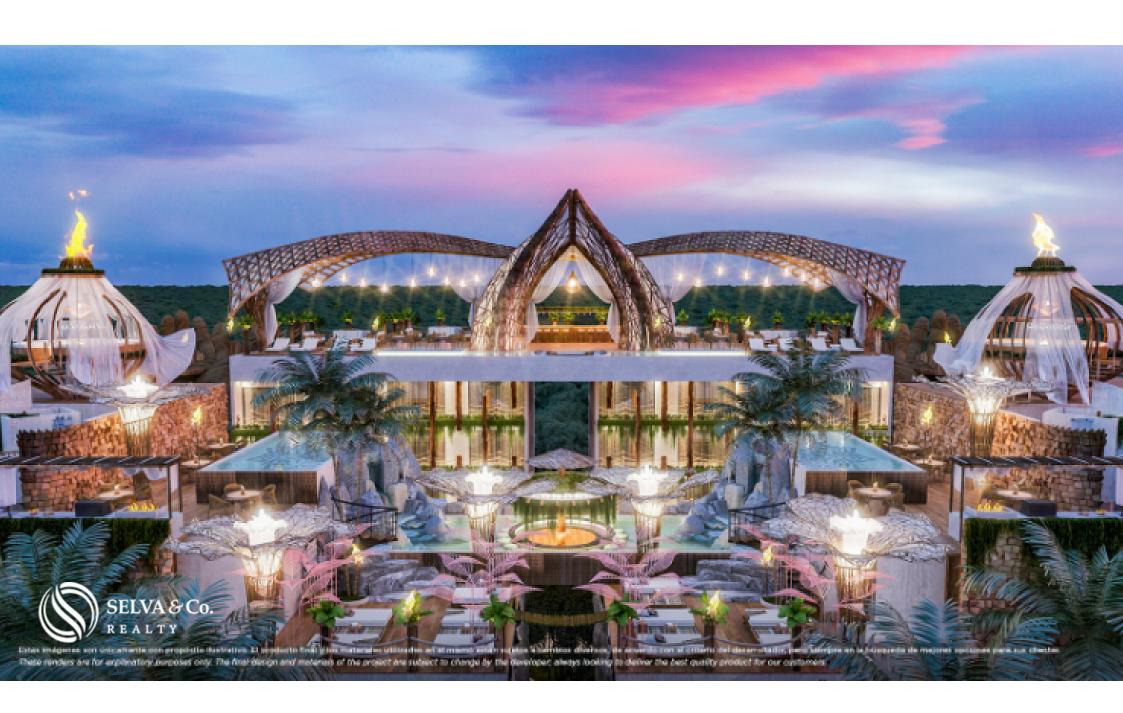

# MAJESTIC ENTRANCE

Majestic entrance will welcome you with an incredible sculpture and a design like no other development in the Riviera Maya.

#### **AMENITIES**

Common areas that will make you feel in an exotic and exclusive luxury resort: Roof top with sea view

# Artistic garden

- 2 bars
- 2 infinity pools on roof top
- 2 Jacuzzis
- 2 firepit areas

Gym

Solarium

Yoga loft

2 barbecue areas

Lounge area

Underground parking

3 elevators.

Lobby