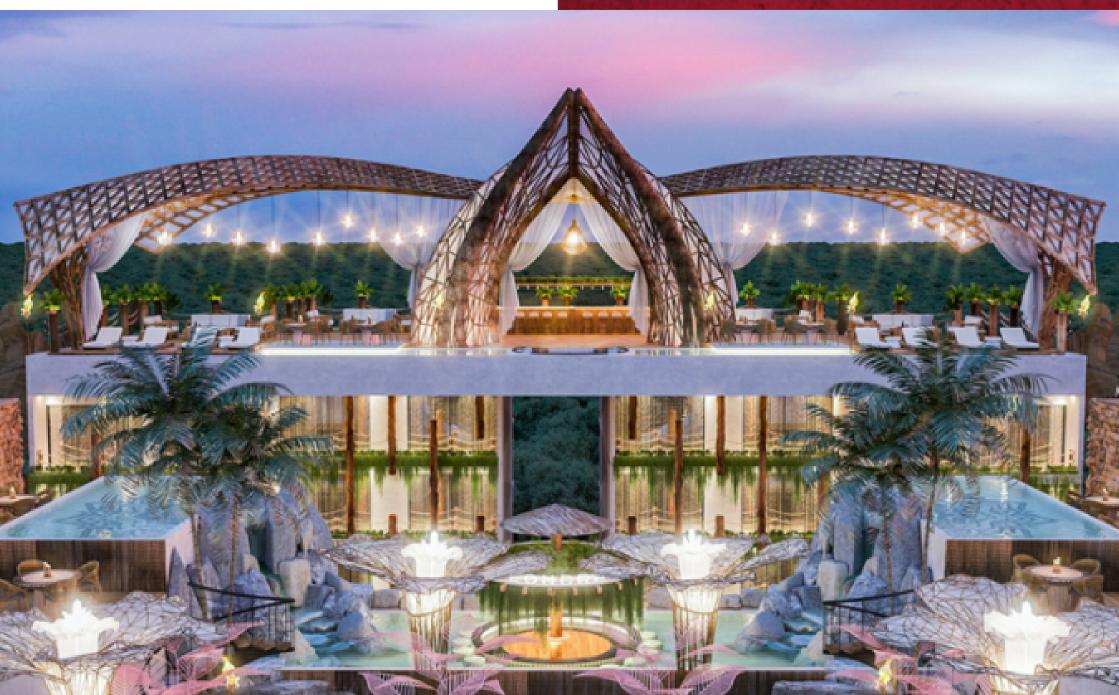

## **OCEAN VIEW**

The development will have privileged views of the Caribbean Sea from the rooftop.

#### **ARCHITECTURE**

Based on introspective architecture, the building seeks to show sober and timeless exteriors, leaving the interiors to be comforting, with exuberant decoration using organic elements, materials and shapes.

#### **AMENITIES**

Common areas that will make you feel in an exotic and exclusive luxury resort: Roof top with sea view

# Artistic garden

- 2 bars
- 2 infinity pools on roof top
- 2 Jacuzzis
- 2 firepit areas

Gym

Solarium

Yoga loft

2 barbecue areas

Lounge area

Underground parking