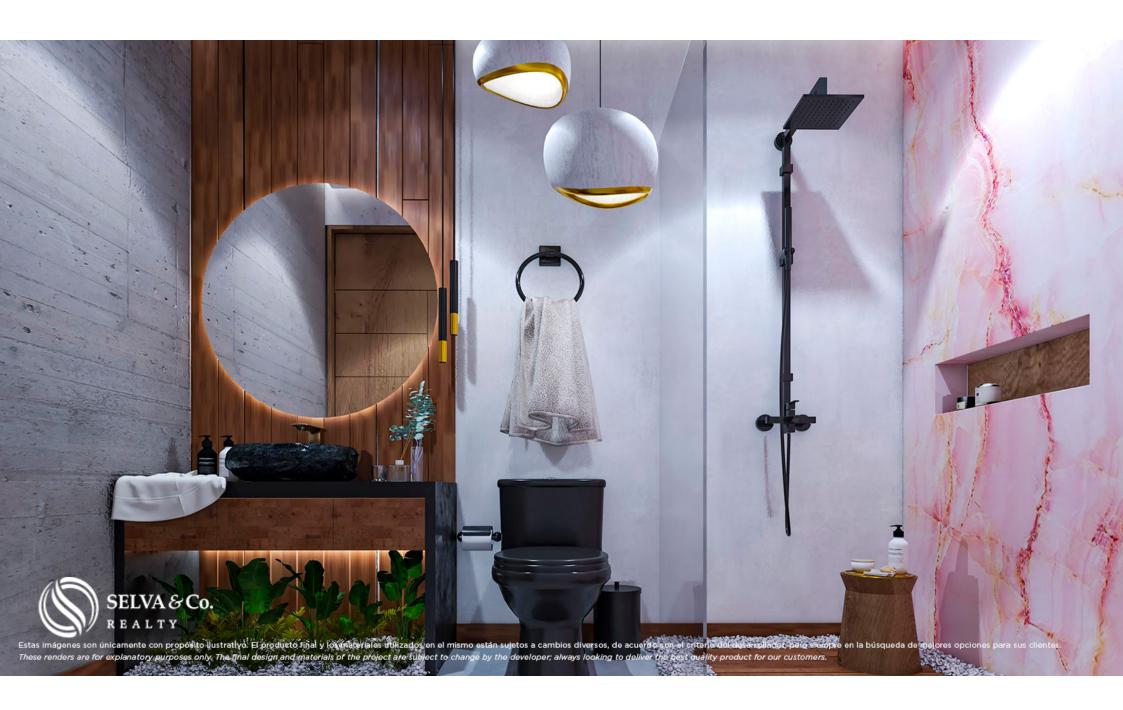

## HIGHLIGHTS OF THE CONDO

Panoramic views of the sea, from the roof top.

The apartments are delivered furnished and equipped.

65 apartments.

Bright apartment with oversized windows that allow each of the most important spaces to have an entrance of natural light.

Living room with full wall window and access to the terrace that opens to create a larger space perfect for entertaining guests or indoor-outdoor living. Some apartments have two windows in the living room, ask for availability.