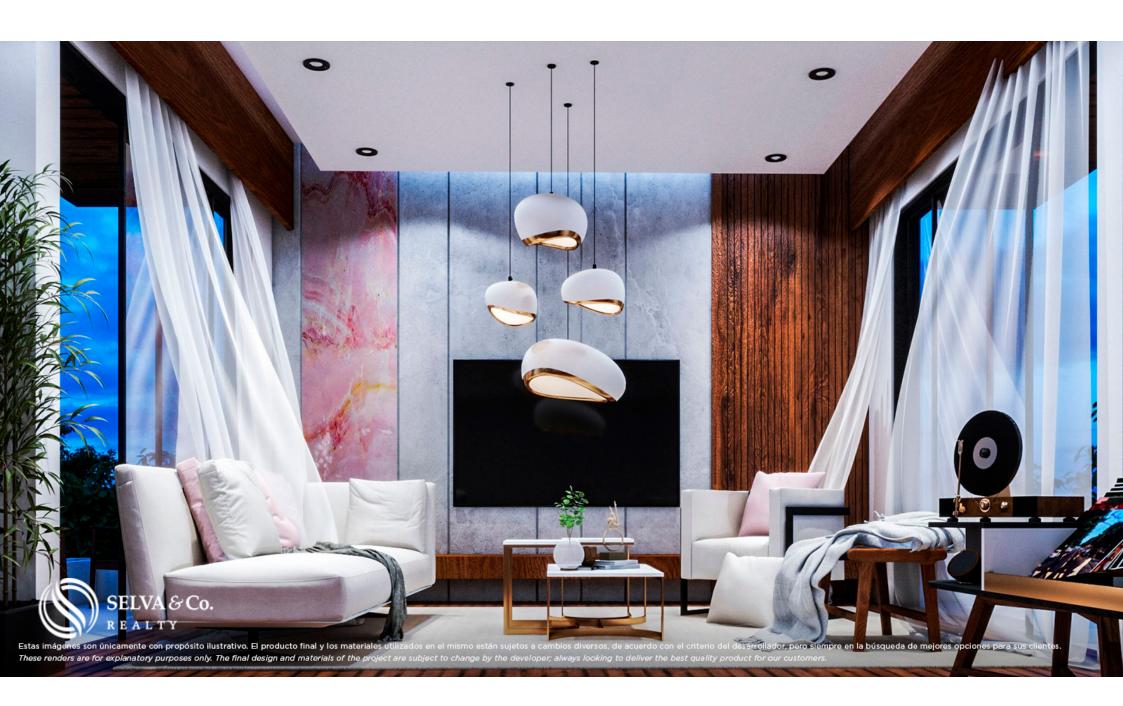

#### **ARCHITECTURE**

Based on introspective architecture, the building seeks to show sober and timeless exteriors, leaving the interiors to be comforting, with exuberant decoration using organic elements, materials and shapes.

## HIGHLIGHTS OF THE CONDO

Panoramic views of the sea, from the roof top.

The apartments are delivered furnished and equipped.

65 apartments.

Bright apartment with oversized windows that allow each of the most important spaces to have an entrance of natural light.

Living room with full wall window and access to the terrace that opens to create a larger space perfect for entertaining guests or indoor-outdoor living. Some apartments have two windows in the living room, ask for availability.