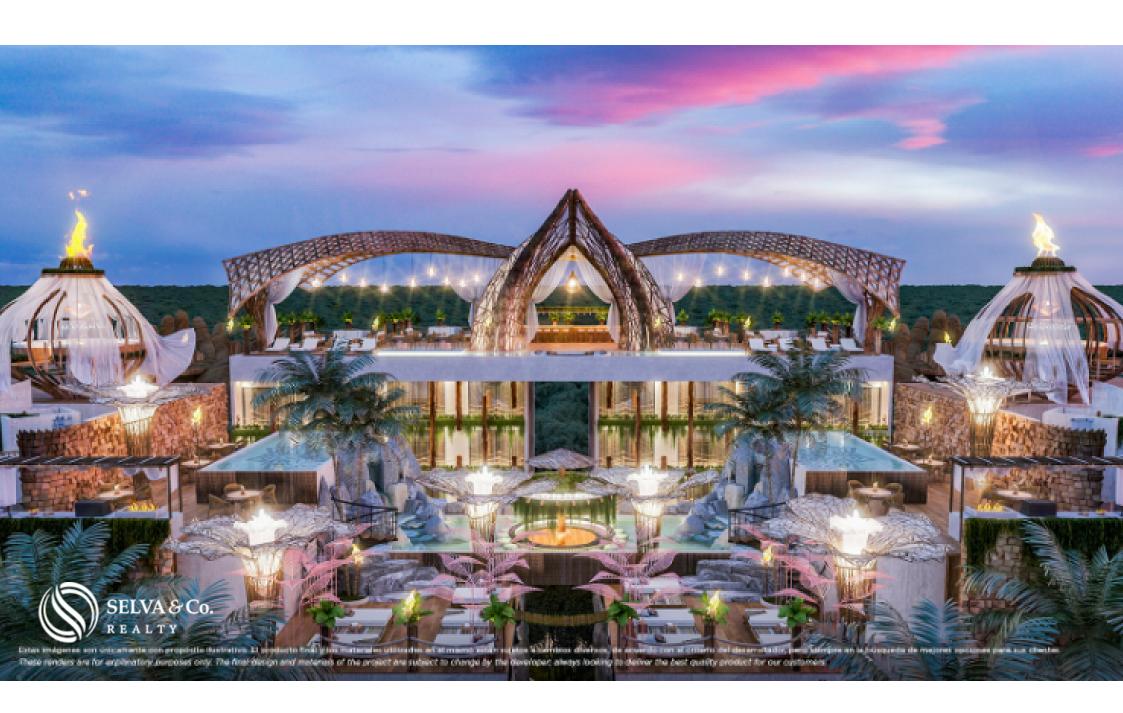

#### **AMENITIES**

Common areas that will make you feel in an exotic and exclusive luxury resort: Roof top with sea view

## Artistic garden

- 2 bars
- 2 infinity pools on roof top
- 2 Jacuzzis
- 2 firepit areas

Gym

Solarium

Yoga loft

2 barbecue areas

Lounge area

Underground parking

3 elevators.

Lobby