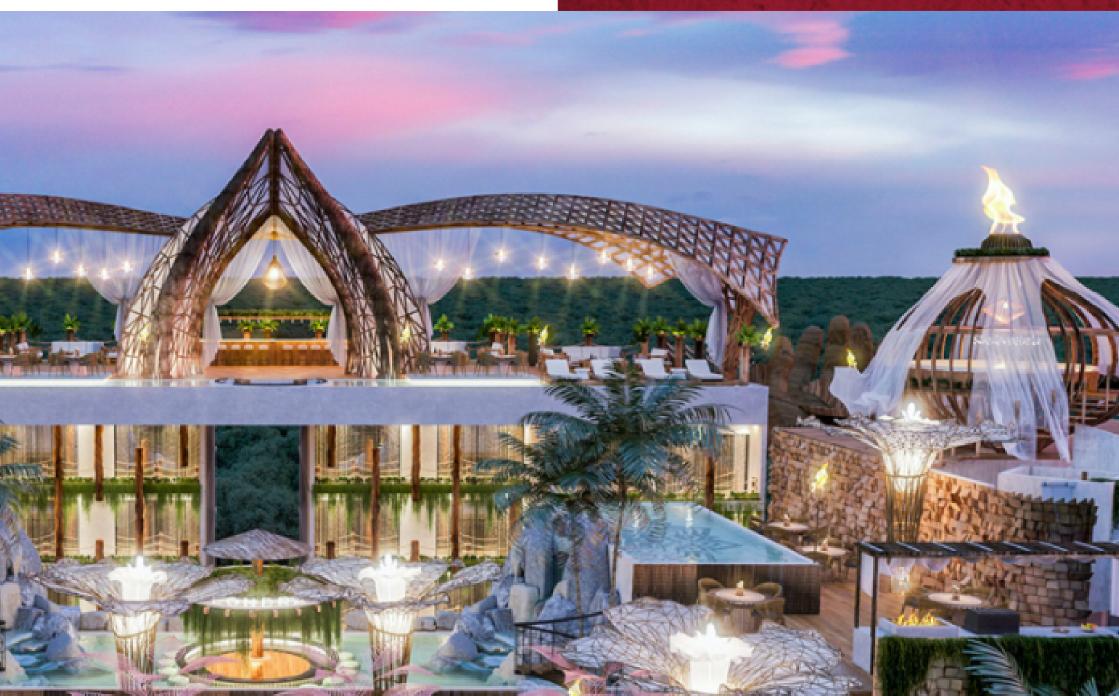

#### **AMENITIES**

Common areas that will make you feel in an exotic and exclusive luxury resort: Roof top with sea view

## Artistic garden

- 2 bars
- 2 infinity pools on roof top
- 2 Jacuzzis
- 2 firepit areas

Gym

Solarium

Yoga loft

2 barbecue areas

Lounge area

Underground parking

3 elevators.

Lobby