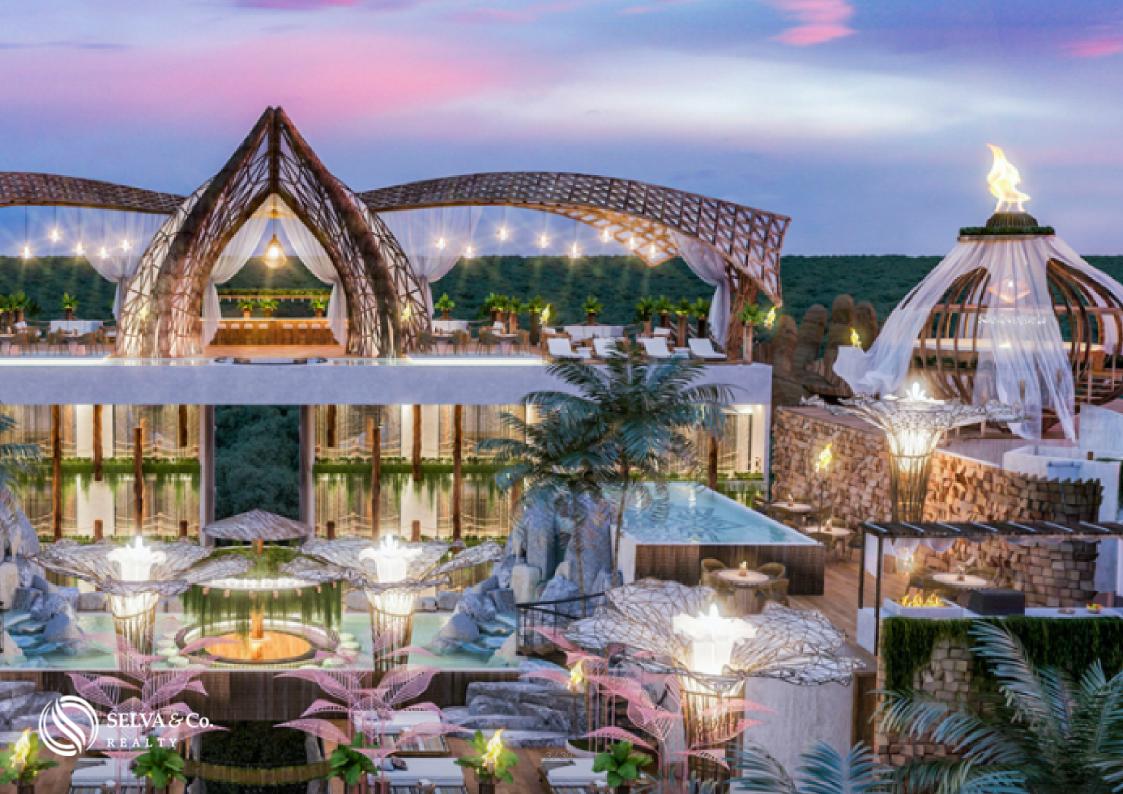

#### **AMENITIES**

Common areas that will make you feel in an exotic and exclusive luxury resort: Roof top with sea view

## Artistic garden

- 2 bars
- 2 infinity pools on roof top
- 2 Jacuzzis
- 2 firepit areas

Gym

Solarium

Yoga loft

2 barbecue areas

Lounge area

Underground parking

3 elevators.

Lobby