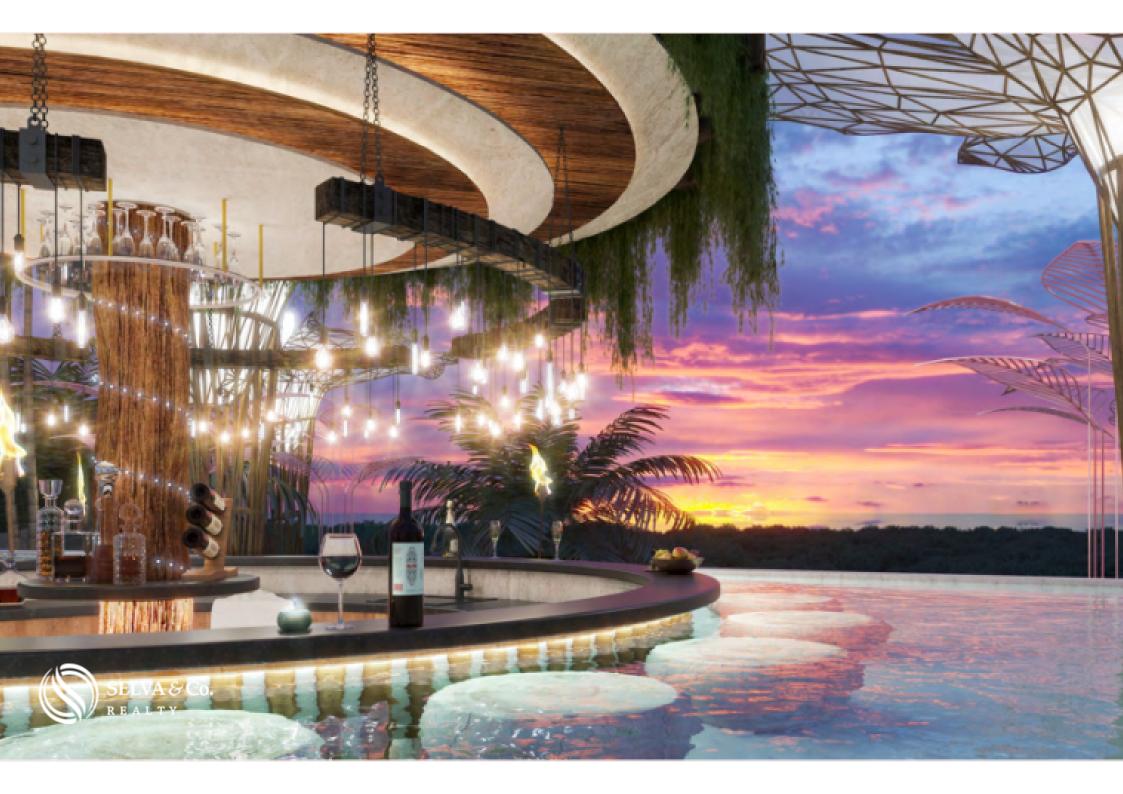

#### **AMENITIES**

Common areas that will make you feel in an exotic and exclusive luxury resort: Roof top with sea view

## Artistic garden

- 2 bars
- 2 infinity pools on roof top
- 2 Jacuzzis
- 2 firepit areas

Gym

Solarium

Yoga loft

2 barbecue areas

Lounge area

Underground parking

## **OCEAN VIEW**

The development will have privileged views of the Caribbean Sea from the rooftop.