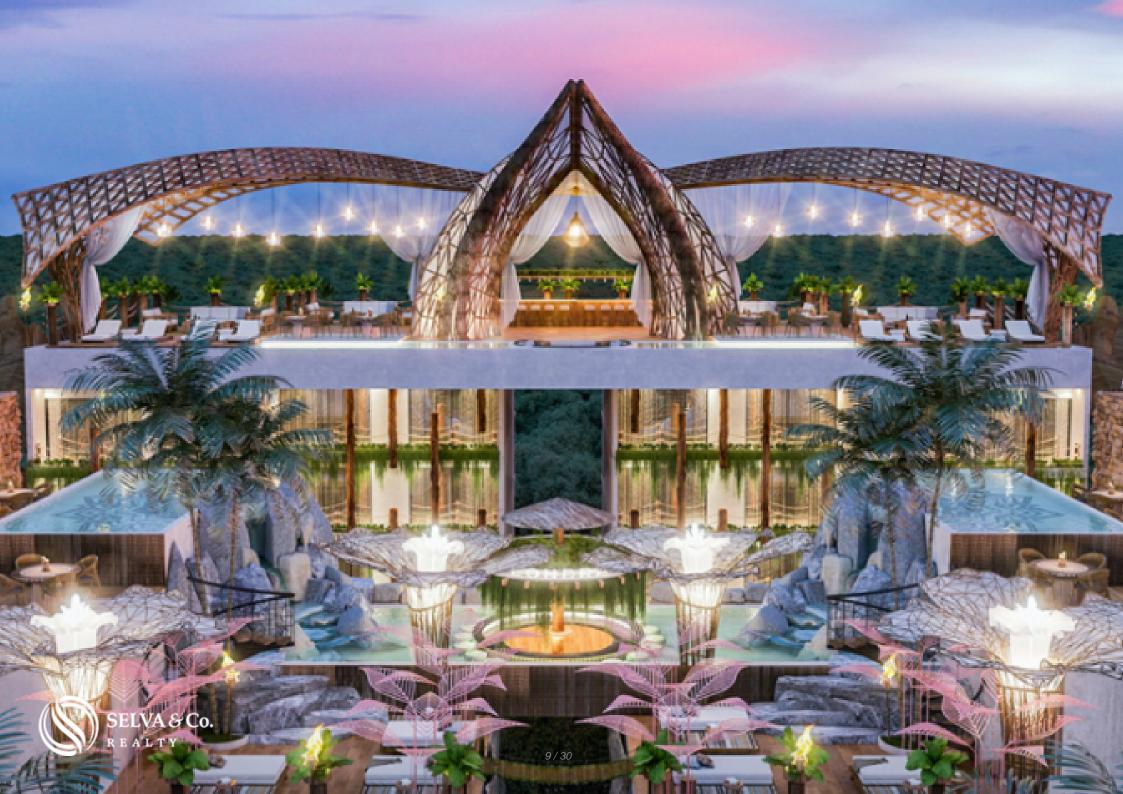

## MAJESTIC ENTRANCE

Majestic entrance will welcome you with an incredible sculpture and a design like no other development in the Riviera Maya.

#### **AMENITIES**

Common areas that will make you feel in an exotic and exclusive luxury resort: Roof top with sea view

## Artistic garden

- 2 bars
- 2 infinity pools on roof top
- 2 Jacuzzis
- 2 firepit areas

Gym

Solarium

Yoga loft

2 barbecue areas

Lounge area

Underground parking