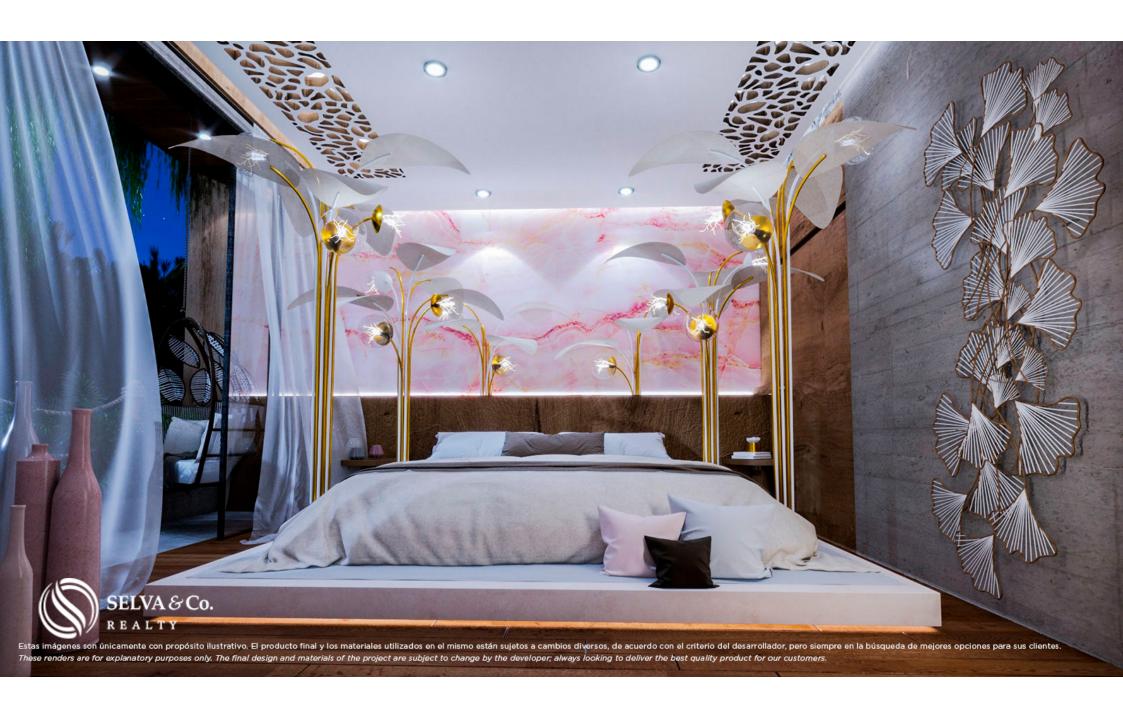

## HIGHLIGHTS OF THE CONDO

Panoramic views of the sea, from the roof top.

The apartments are delivered furnished and equipped.

65 apartments.

Bright apartment with oversized windows that allow each of the most important spaces to have an entrance of natural light.

Living room with full wall window and access to the terrace that opens to create a larger space perfect for entertaining guests or indoor-outdoor living. Some apartments have two windows in the living room, ask for availability.