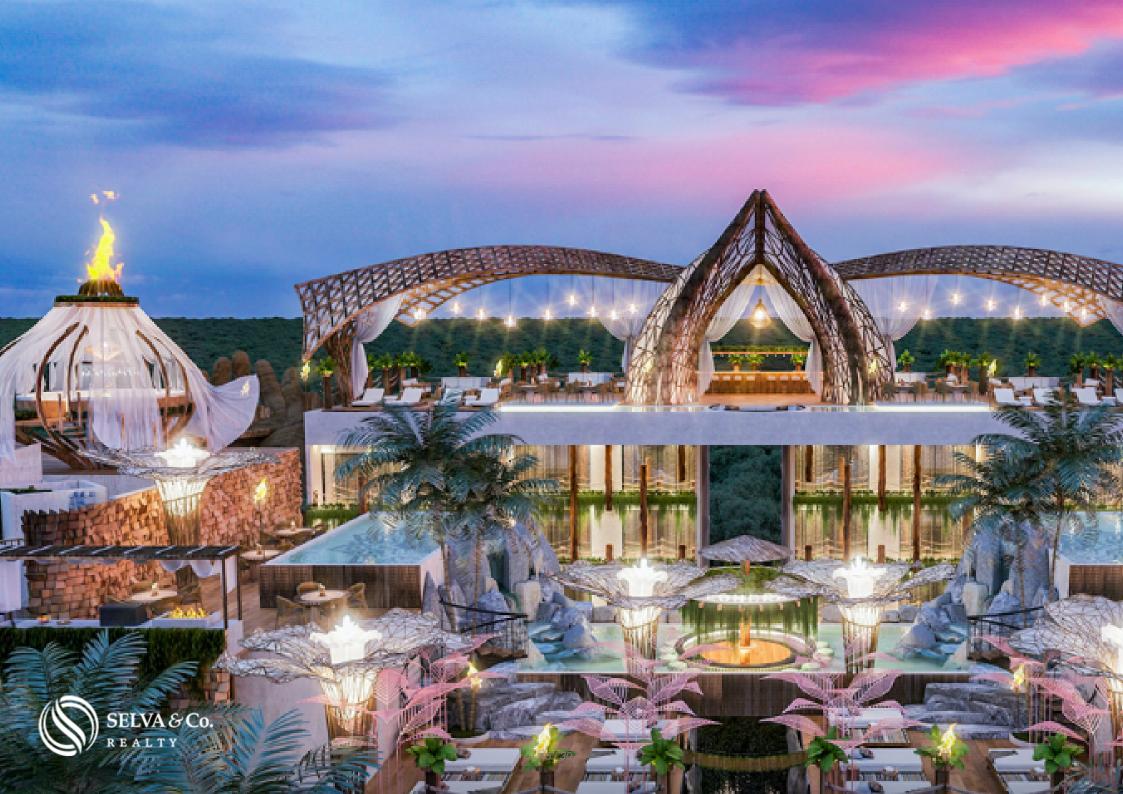

## **OCEAN VIEW**

The development will have privileged views of the Caribbean Sea from the rooftop.

#### **AMENITIES**

Common areas that will make you feel in an exotic and exclusive luxury resort: Roof top with sea view

## Artistic garden

- 2 bars
- 2 infinity pools on roof top
- 2 Jacuzzis
- 2 firepit areas

Gym

Solarium

Yoga loft

2 barbecue areas

Lounge area

Underground parking