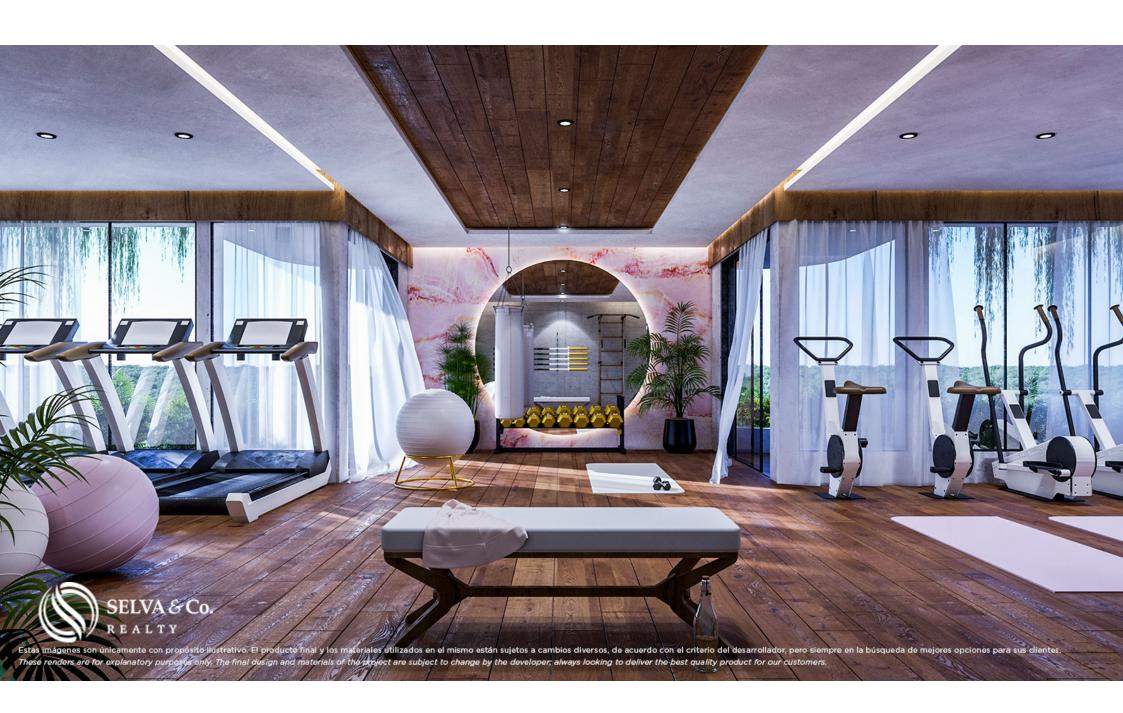

#### **AMENITIES**

Common areas that will make you feel in an exotic and exclusive luxury resort: Roof top with sea view

## Artistic garden

- 2 bars
- 2 infinity pools on roof top
- 2 Jacuzzis
- 2 firepit areas

Gym

Solarium

Yoga loft

2 barbecue areas

Lounge area

Underground parking

3 elevators.

Lobby