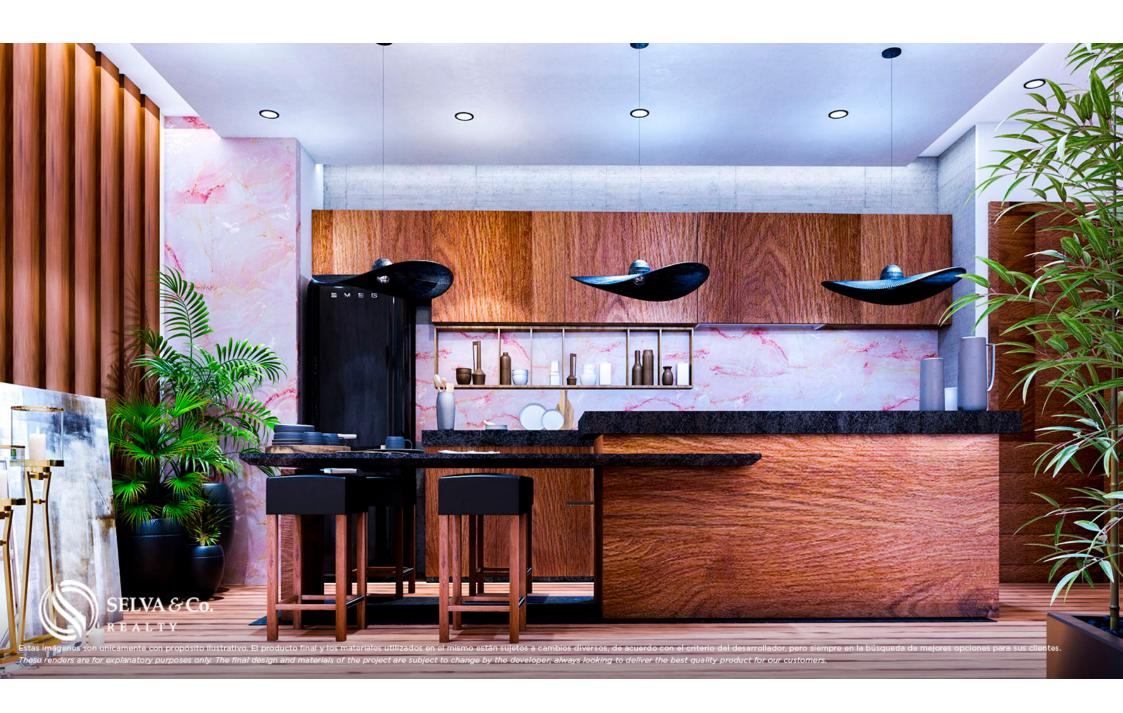

## **KITCHEN**

Prepare the most delicious recipes in its built in kitchen, with cabinets made to

measure in Parota wood and cover in black granite, enjoy its open design that allows you to spend time with your loved ones while preparing their favorite dishes.