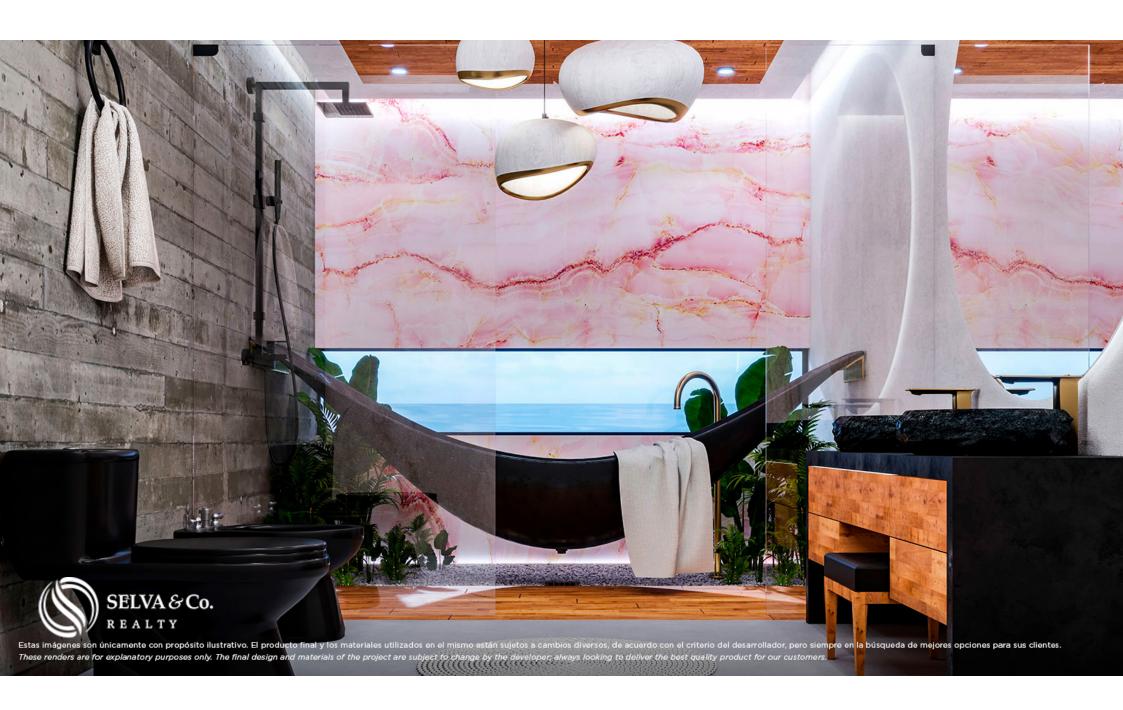

#### **ARCHITECTURE**

Based on introspective architecture, the building seeks to show sober and timeless exteriors, leaving the interiors to be comforting, with exuberant decoration using organic elements, materials and shapes.

## **KITCHEN**

Prepare the most delicious recipes in its built in kitchen, with cabinets made to

measure in Parota wood and cover in black granite, enjoy its open design that allows you to spend time with your loved ones while preparing their favorite dishes.