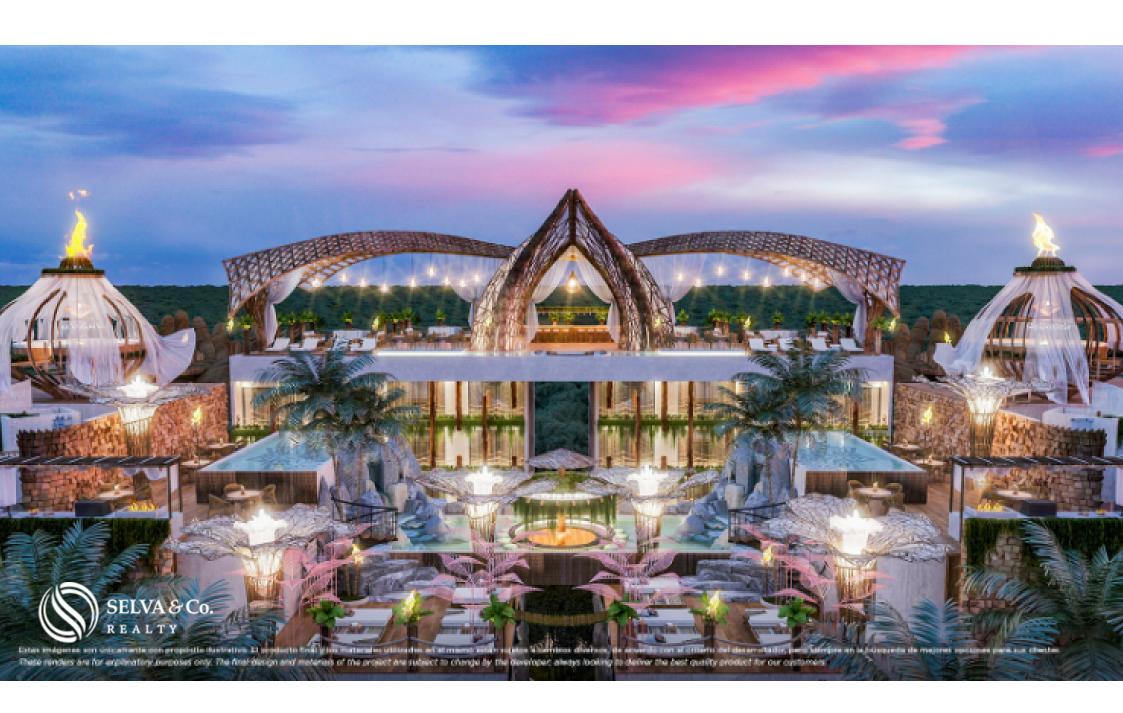

## MAJESTIC ENTRANCE

Majestic entrance will welcome you with an incredible sculpture and a design like no other development in the Riviera Maya.

#### **ARCHITECTURE**

Based on introspective architecture, the building seeks to show sober and timeless exteriors, leaving the interiors to be comforting, with exuberant decoration using organic elements, materials and shapes.

#### **AMENITIES**

Common areas that will make you feel in an exotic and exclusive luxury resort: Roof top with sea view

## Artistic garden

- 2 bars
- 2 infinity pools on roof top
- 2 Jacuzzis
- 2 firepit areas

Gym

Solarium

Yoga loft

2 barbecue areas

Lounge area

Underground parking