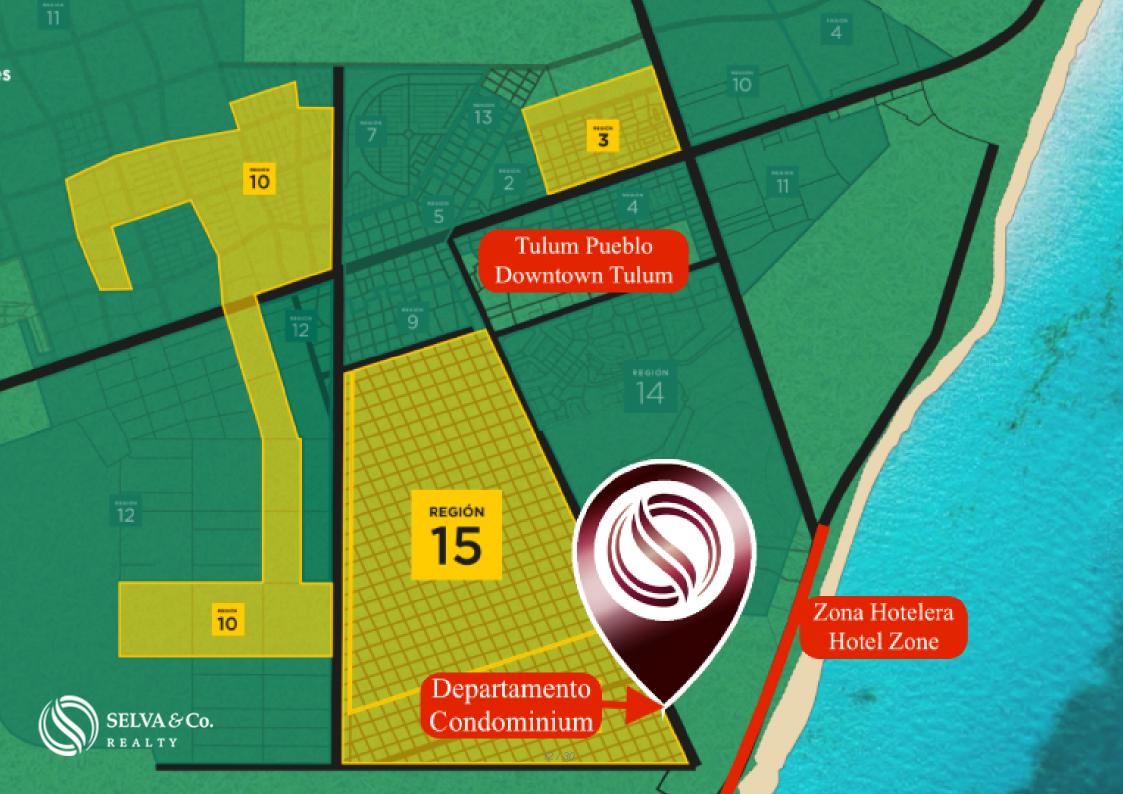

#### LOCATION

Apartment in Region 15 of Tulum, new residential area, steps from the hotel zone.

## Location