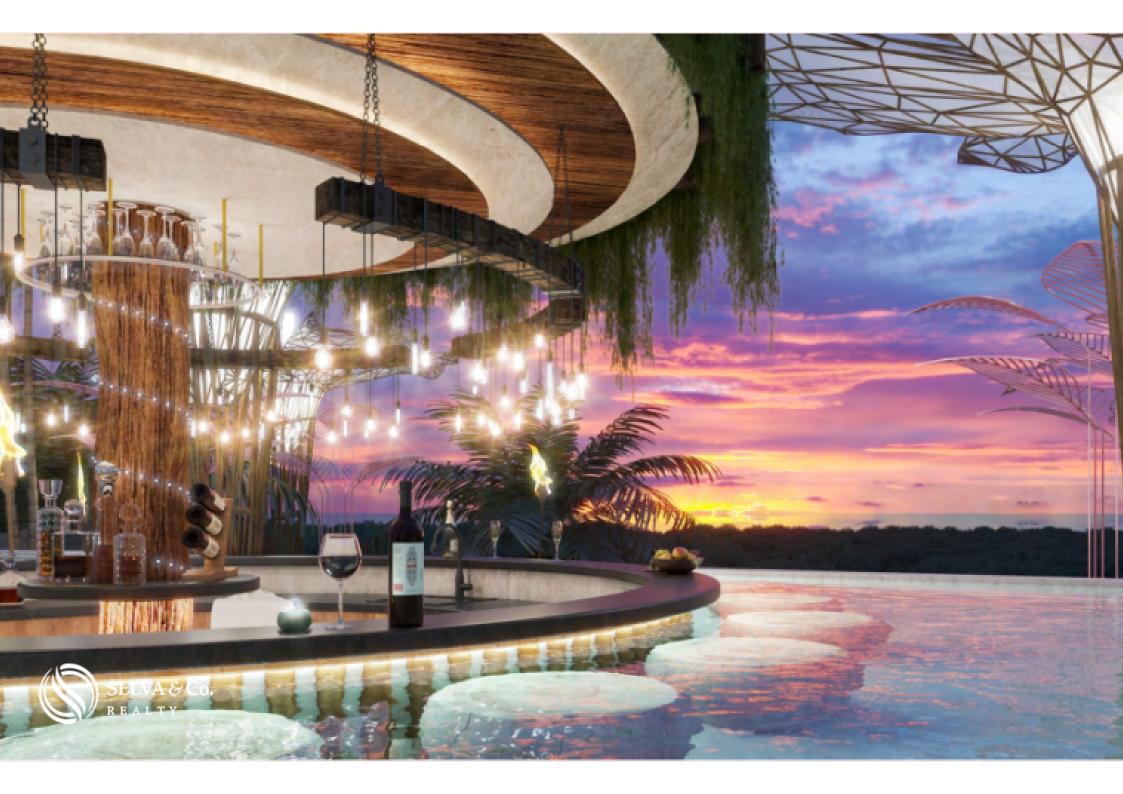

## Artistic garden

- 2 bars
- 2 infinity pools on roof top
- 2 Jacuzzis
- 2 firepit areas

Gym

Solarium

Yoga loft

2 barbecue areas

Lounge area

Underground parking

#### **AMENITIES**

Common areas that will make you feel in an exotic and exclusive luxury resort: Roof top with sea view