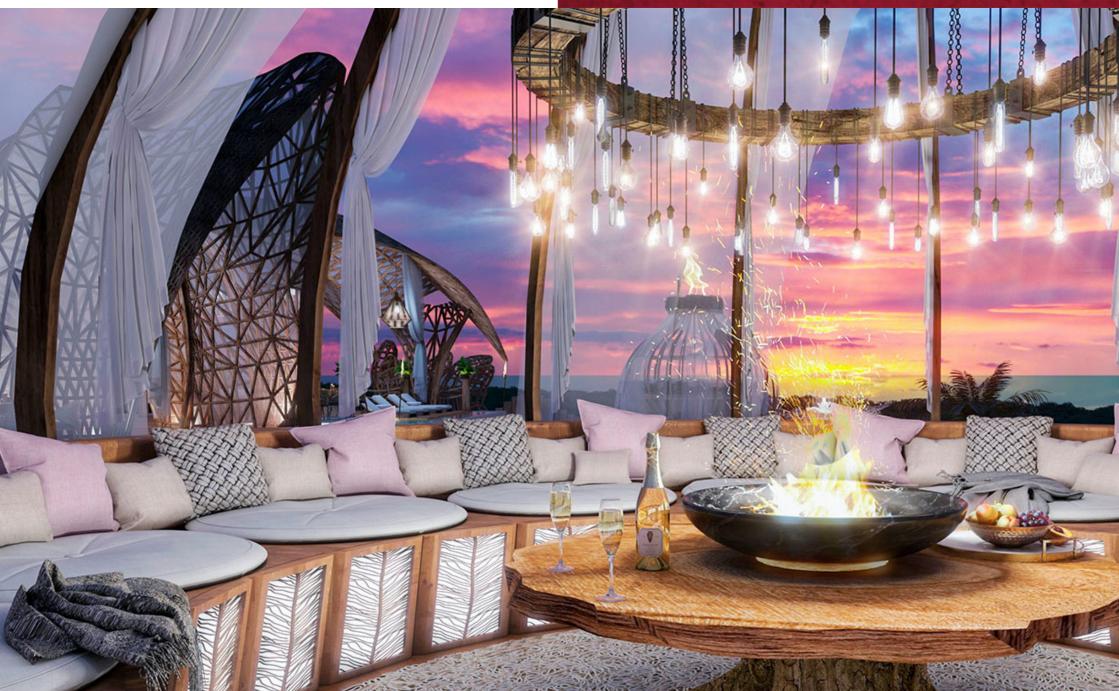

#### **AMENITIES**

Common areas that will make you feel in an exotic and exclusive luxury resort: Roof top with sea view

## Artistic garden

- 2 bars
- 2 infinity pools on roof top
- 2 Jacuzzis
- 2 firepit areas

Gym

Solarium

Yoga loft

2 barbecue areas

Lounge area

Underground parking