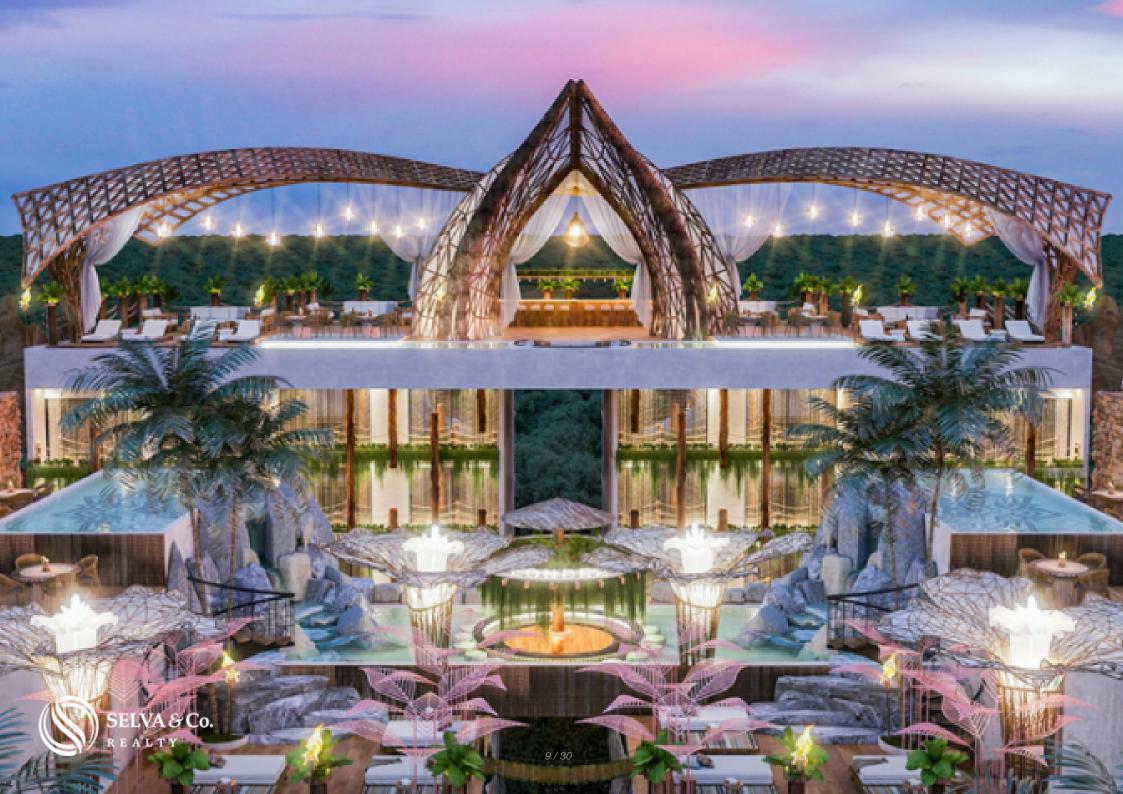

## **OCEAN VIEW**

The development will have privileged views of the Caribbean Sea from the rooftop.

## MAJESTIC ENTRANCE

Majestic entrance will welcome you with an incredible sculpture and a design like no other development in the Riviera Maya.

#### **AMENITIES**

Common areas that will make you feel in an exotic and exclusive luxury resort: Roof top with sea view

## Artistic garden

- 2 bars
- 2 infinity pools on roof top
- 2 Jacuzzis
- 2 firepit areas

Gym

Solarium

Yoga loft

2 barbecue areas

Lounge area

Underground parking