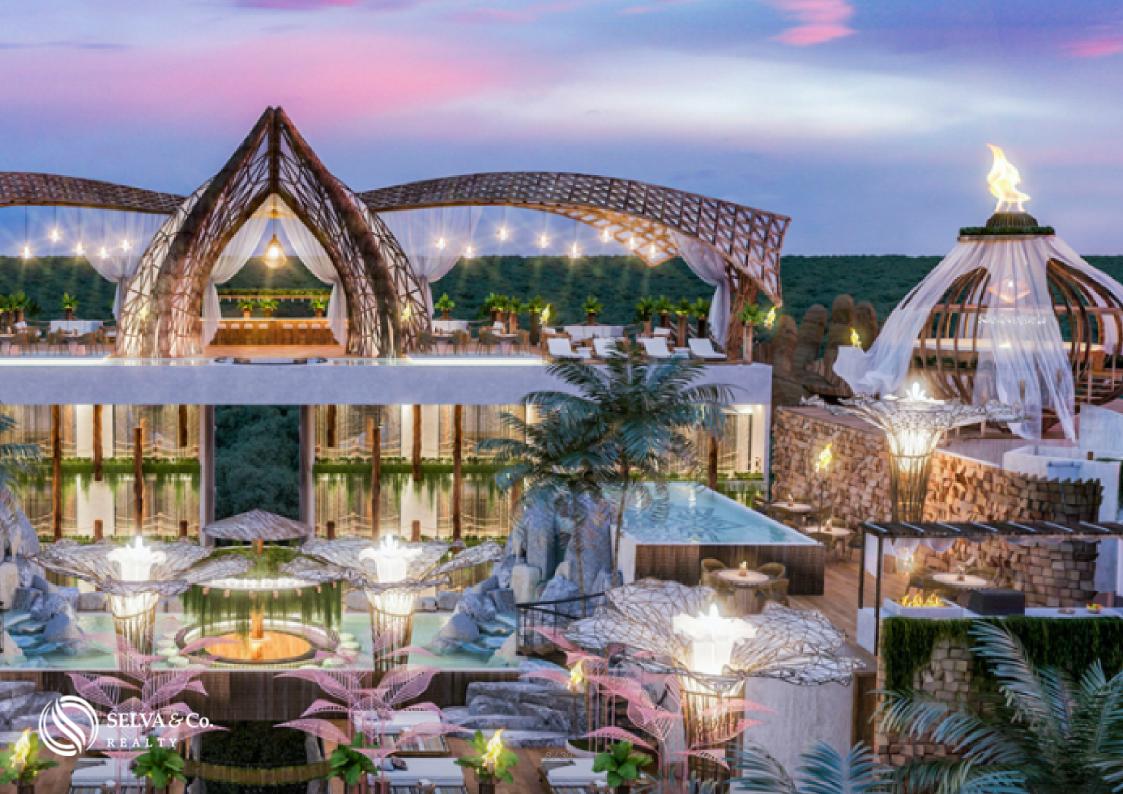

## **OCEAN VIEW**

The development will have privileged views of the Caribbean Sea from the rooftop.

## MAJESTIC ENTRANCE

Majestic entrance will welcome you with an incredible sculpture and a design like no other development in the Riviera Maya.

#### **AMENITIES**

Common areas that will make you feel in an exotic and exclusive luxury resort: Roof top with sea view

## Artistic garden

- 2 bars
- 2 infinity pools on roof top
- 2 Jacuzzis
- 2 firepit areas

Gym

Solarium

Yoga loft

2 barbecue areas

Lounge area

Underground parking