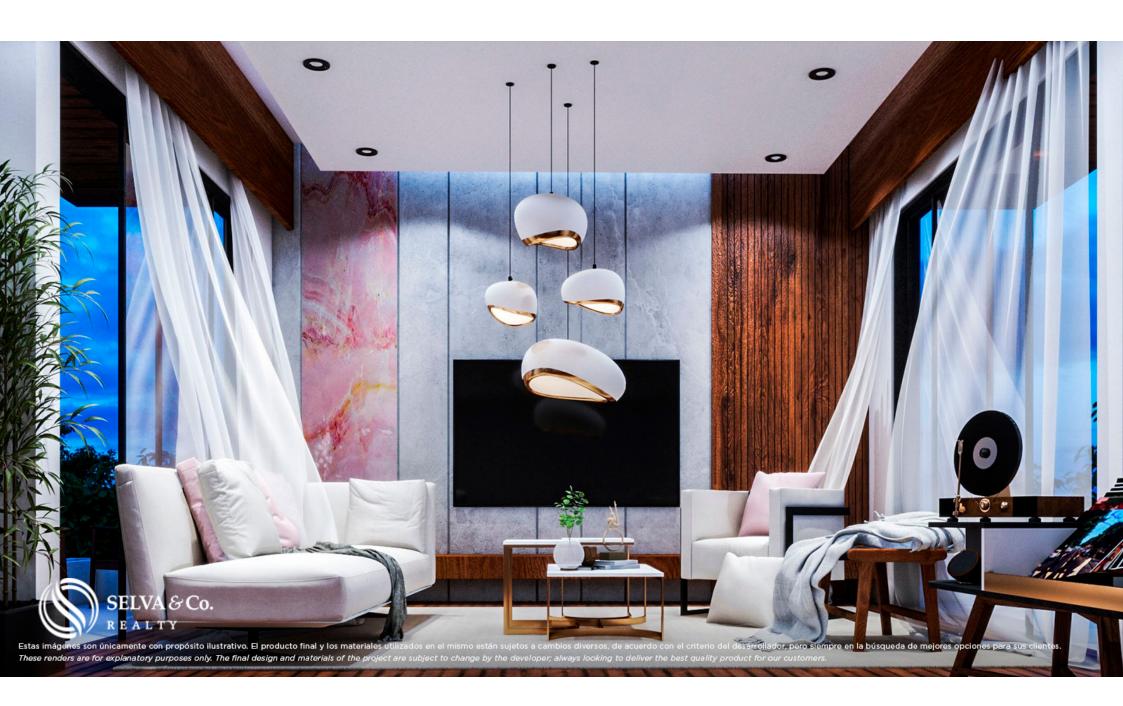

## HIGHLIGHTS OF THE CONDO

Panoramic views of the sea, from the roof top.

The apartments are delivered furnished and equipped.

65 apartments.

Bright apartment with oversized windows that allow each of the most important spaces to have an entrance of natural light.

Living room with full wall window and access to the terrace that opens to create a larger space perfect for entertaining guests or indoor-outdoor living. Some apartments have two windows in the living room, ask for availability.