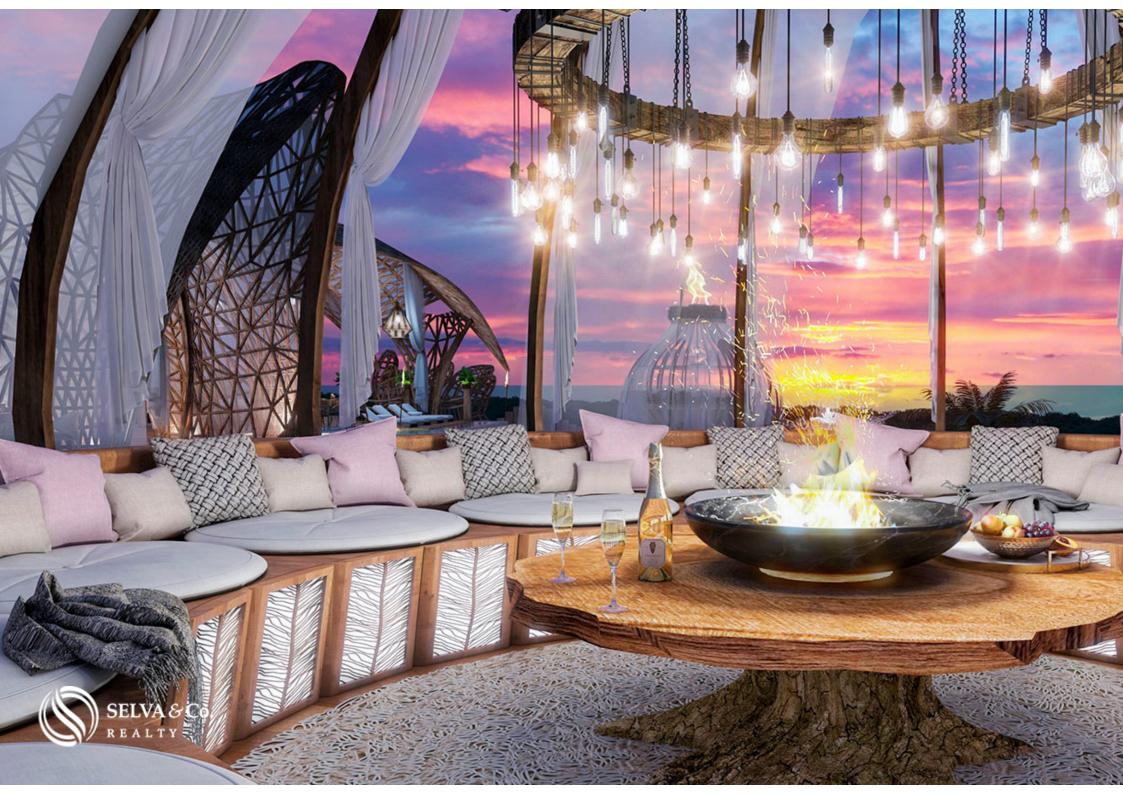

# Artistic garden

- 2 bars
- 2 infinity pools on roof top
- 2 Jacuzzis
- 2 firepit areas

Gym

Solarium

Yoga loft

2 barbecue areas

Lounge area

Underground parking