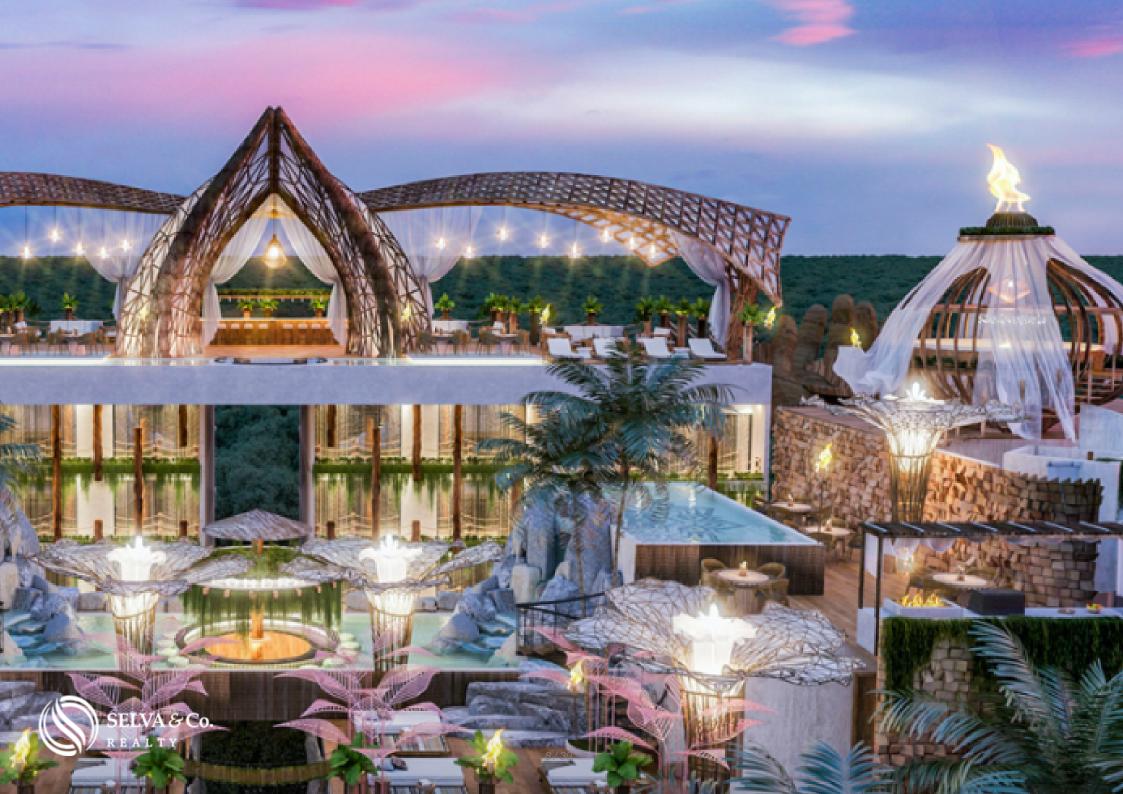

#### **AMENITIES**

Common areas that will make you feel in an exotic and exclusive luxury resort: Roof top with sea view

# Artistic garden

- 2 bars
- 2 infinity pools on roof top
- 2 Jacuzzis
- 2 firepit areas

Gym

Solarium

Yoga loft

2 barbecue areas

Lounge area

Underground parking