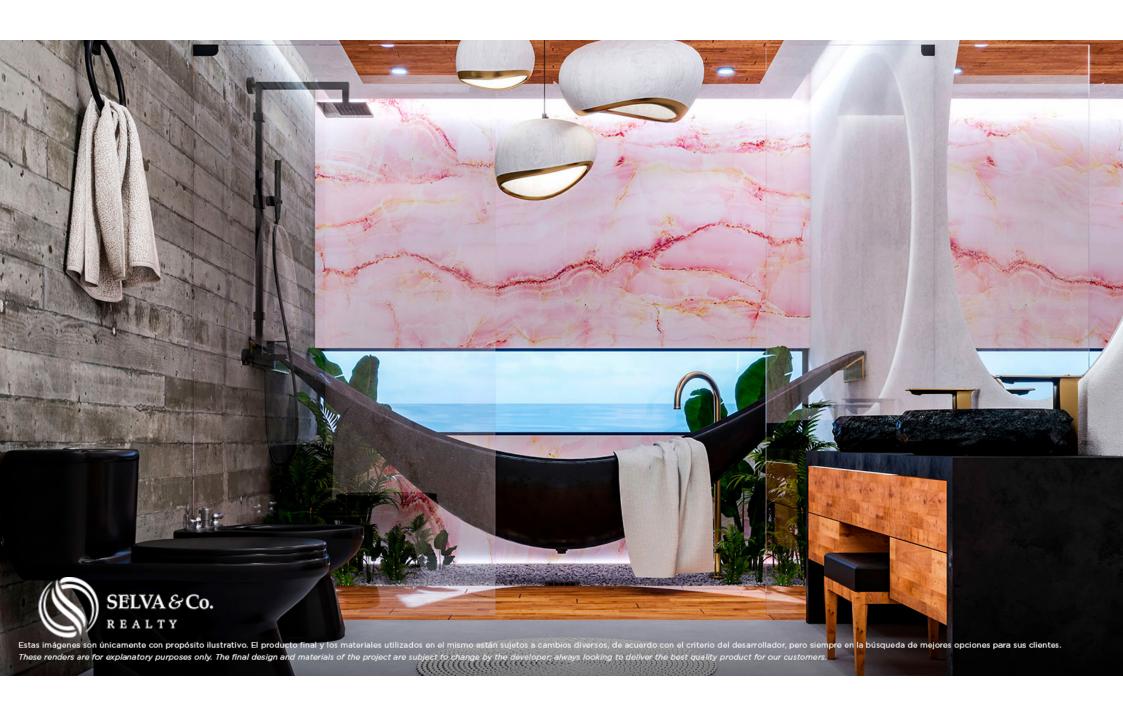

#### **ARCHITECTURE**

Based on introspective architecture, the building seeks to show sober and timeless exteriors, leaving the interiors to be comforting, with exuberant decoration using organic elements, materials and shapes.

# **KITCHEN**

Prepare the most delicious recipes in its built in kitchen, with cabinets made to

measure in Parota wood and cover in black granite, enjoy its open design that allows you to spend time with your loved ones while preparing their favorite dishes.