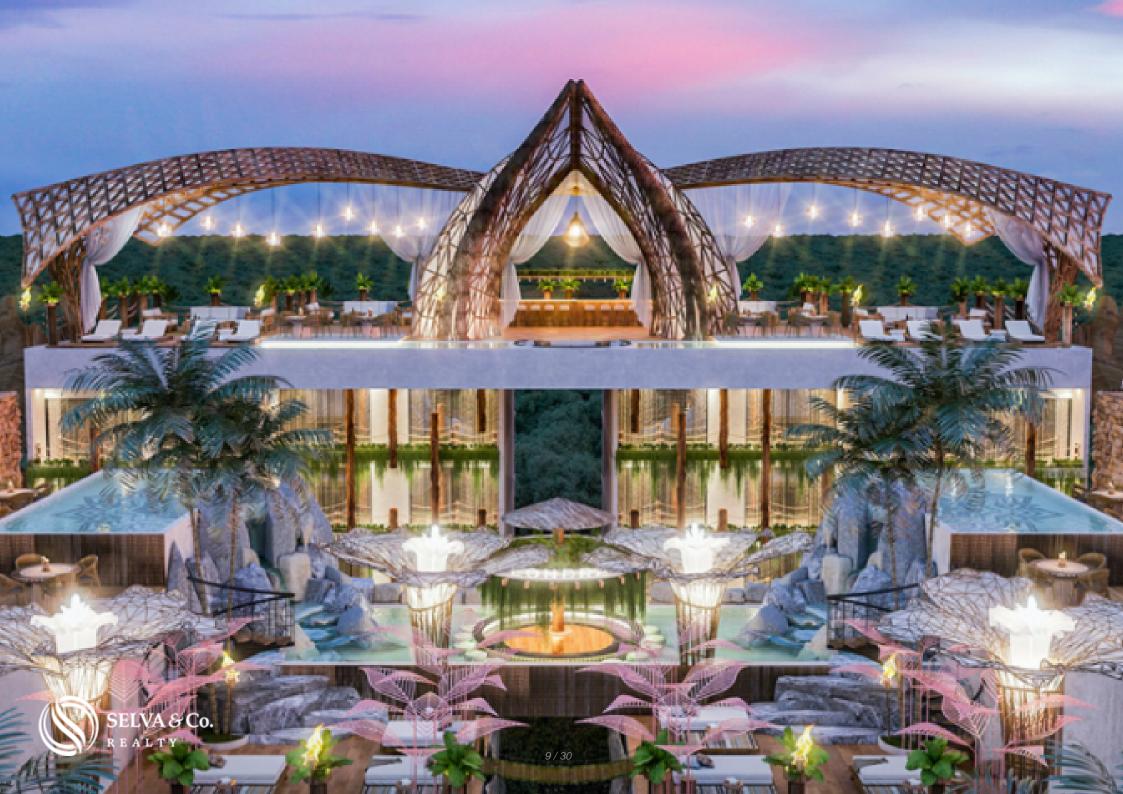

#### **AMENITIES**

Common areas that will make you feel in an exotic and exclusive luxury resort: Roof top with sea view

# Artistic garden

- 2 bars
- 2 infinity pools on roof top
- 2 Jacuzzis
- 2 firepit areas

Gym

Solarium

Yoga loft

2 barbecue areas

Lounge area

Underground parking