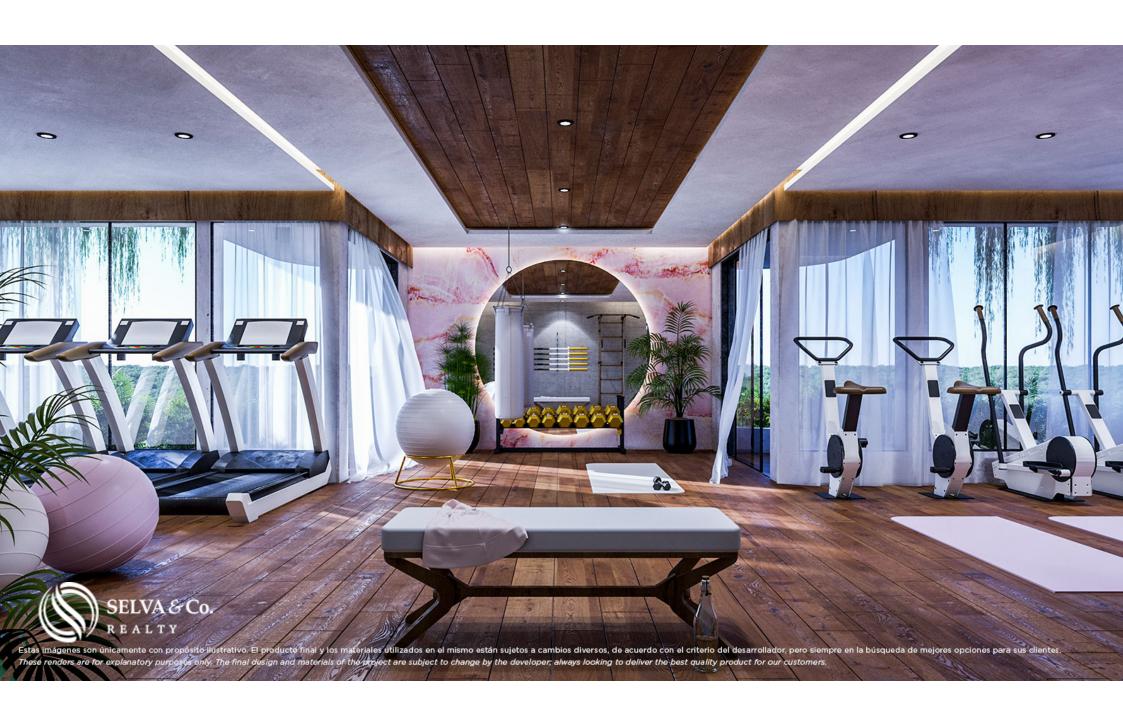

# Artistic garden

- 2 bars
- 2 infinity pools on roof top
- 2 Jacuzzis
- 2 firepit areas

Gym

Solarium

Yoga loft

2 barbecue areas

Lounge area

Underground parking