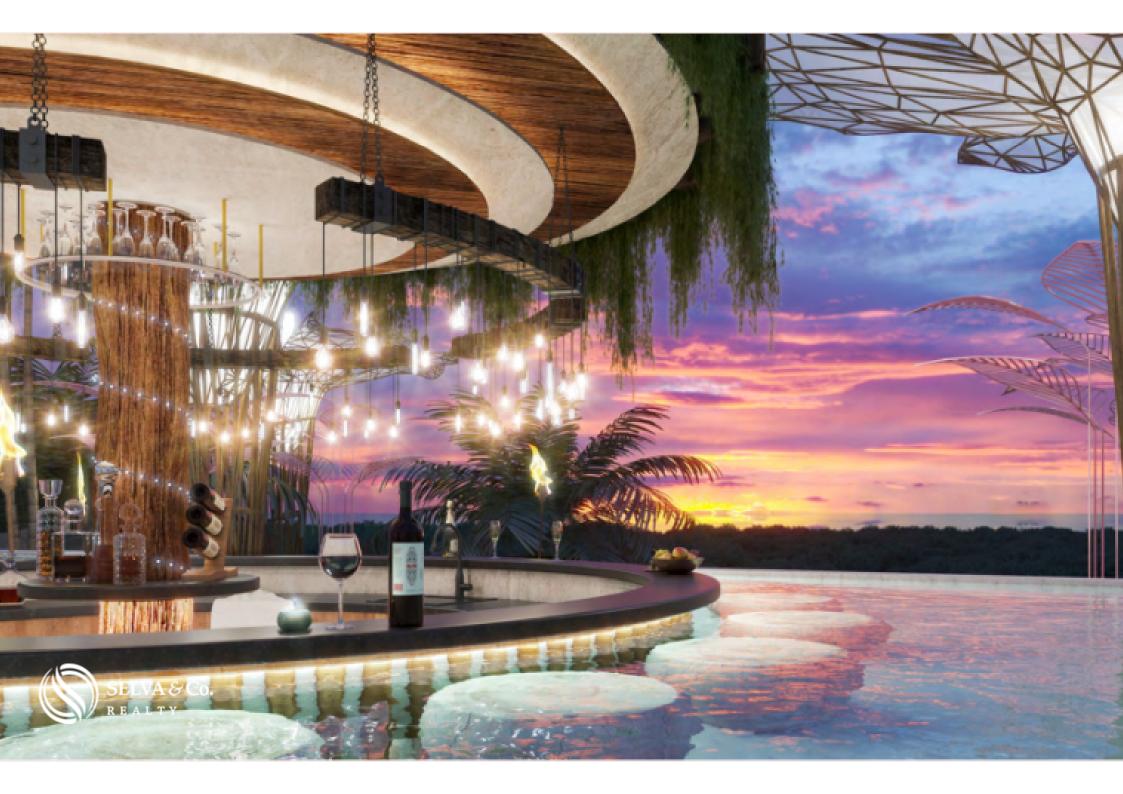

# Artistic garden

- 2 bars
- 2 infinity pools on roof top
- 2 Jacuzzis
- 2 firepit areas

Gym

Solarium

Yoga loft

2 barbecue areas

Lounge area

Underground parking