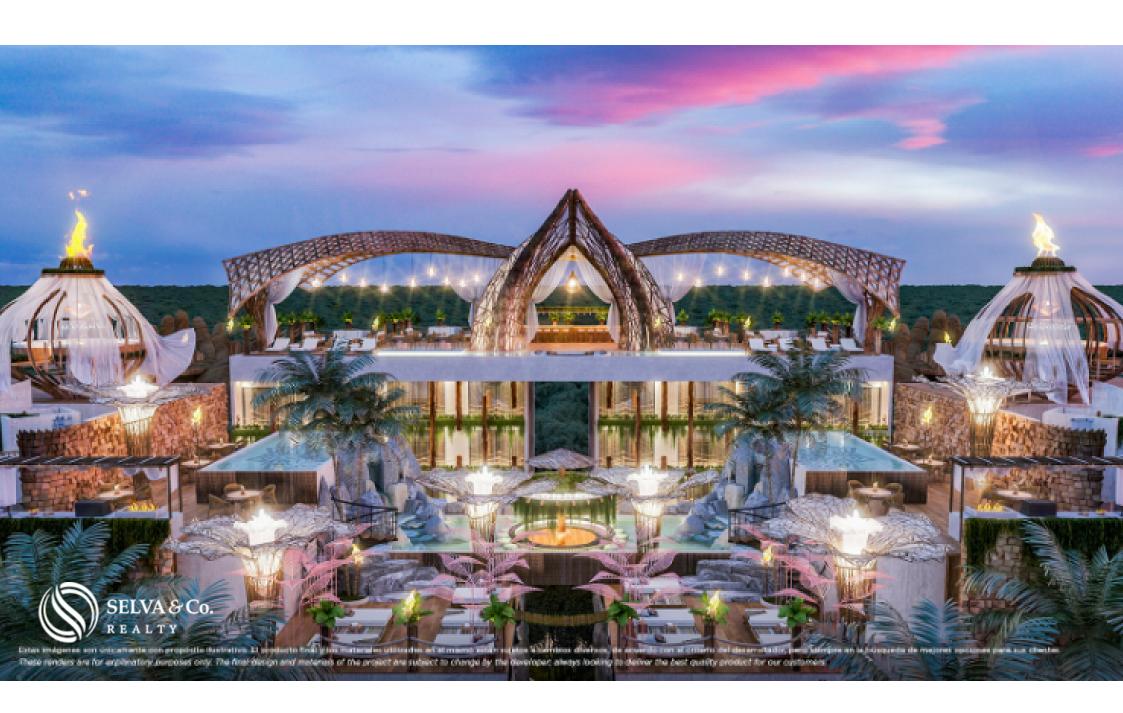

# MAJESTIC ENTRANCE

Majestic entrance will welcome you with an incredible sculpture and a design like no other development in the Riviera Maya.

#### **AMENITIES**

Common areas that will make you feel in an exotic and exclusive luxury resort: Roof top with sea view

# Artistic garden

- 2 bars
- 2 infinity pools on roof top
- 2 Jacuzzis
- 2 firepit areas

Gym

Solarium

Yoga loft

2 barbecue areas

Lounge area

Underground parking