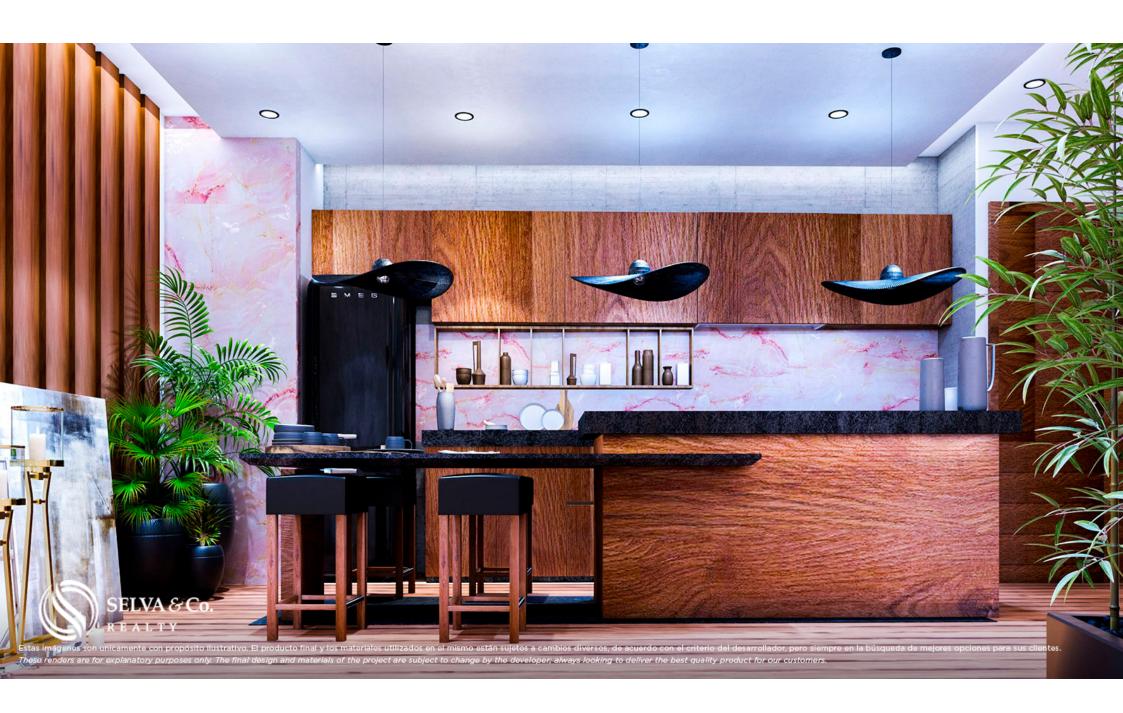

# **KITCHEN**

Prepare the most delicious recipes in its built in kitchen, with cabinets made to

measure in Parota wood and cover in black granite, enjoy its open design that allows you to spend time with your loved ones while preparing their favorite dishes.