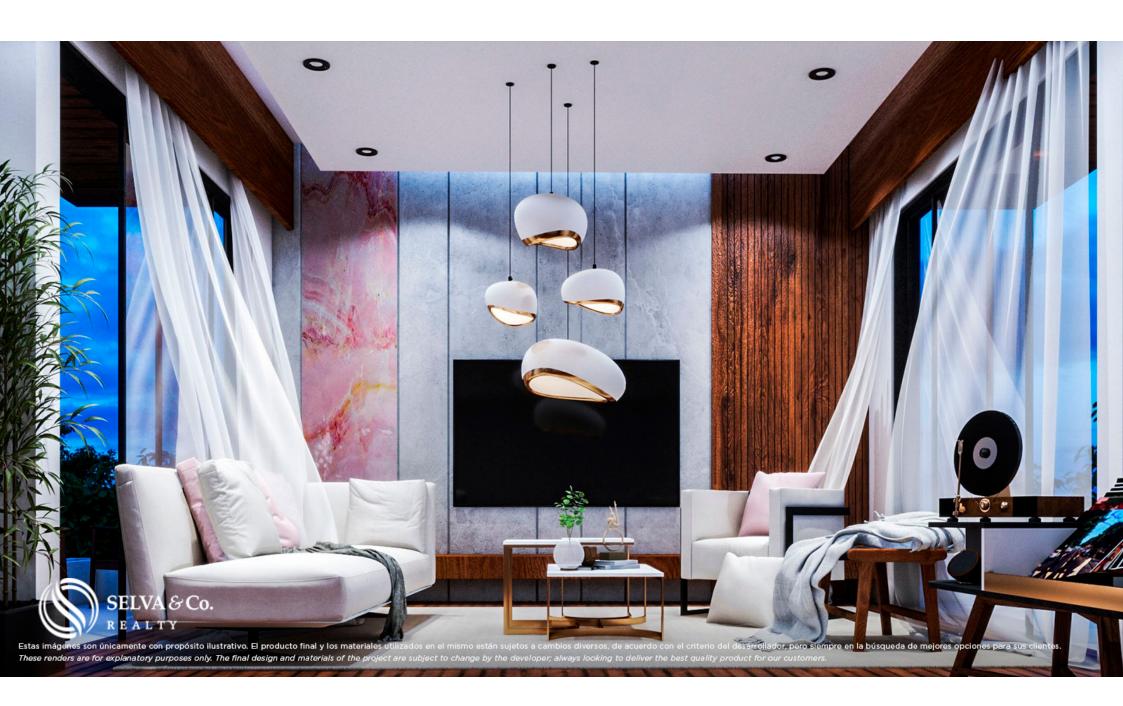

Living room with full wall window and access to the terrace that opens to create a larger space perfect for entertaining guests or indoor-outdoor living. Some apartments have two windows in the living room, ask for availability.