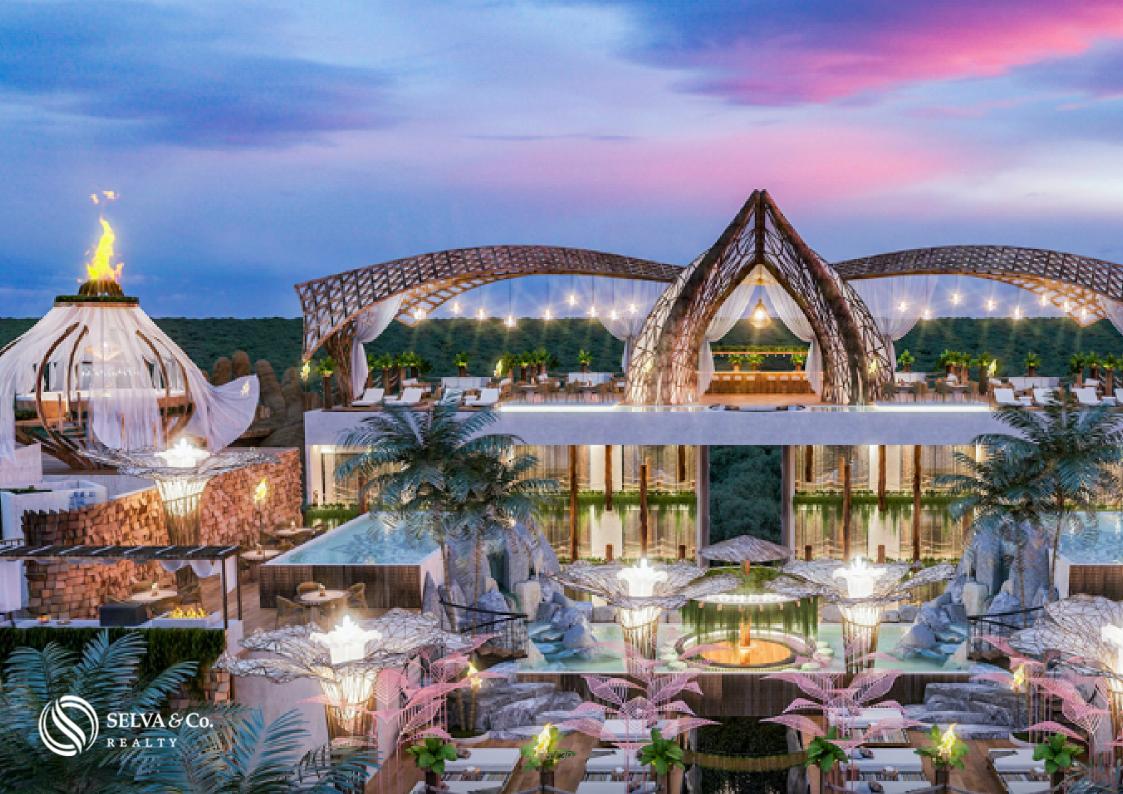

#### **ARCHITECTURE**

Based on introspective architecture, the building seeks to show sober and timeless exteriors, leaving the interiors to be comforting, with exuberant decoration using organic elements, materials and shapes.

#### **AMENITIES**

Common areas that will make you feel in an exotic and exclusive luxury resort: Roof top with sea view

# Artistic garden

- 2 bars
- 2 infinity pools on roof top
- 2 Jacuzzis
- 2 firepit areas

Gym

Solarium

Yoga loft

2 barbecue areas

Lounge area

Underground parking

3 elevators.

Lobby