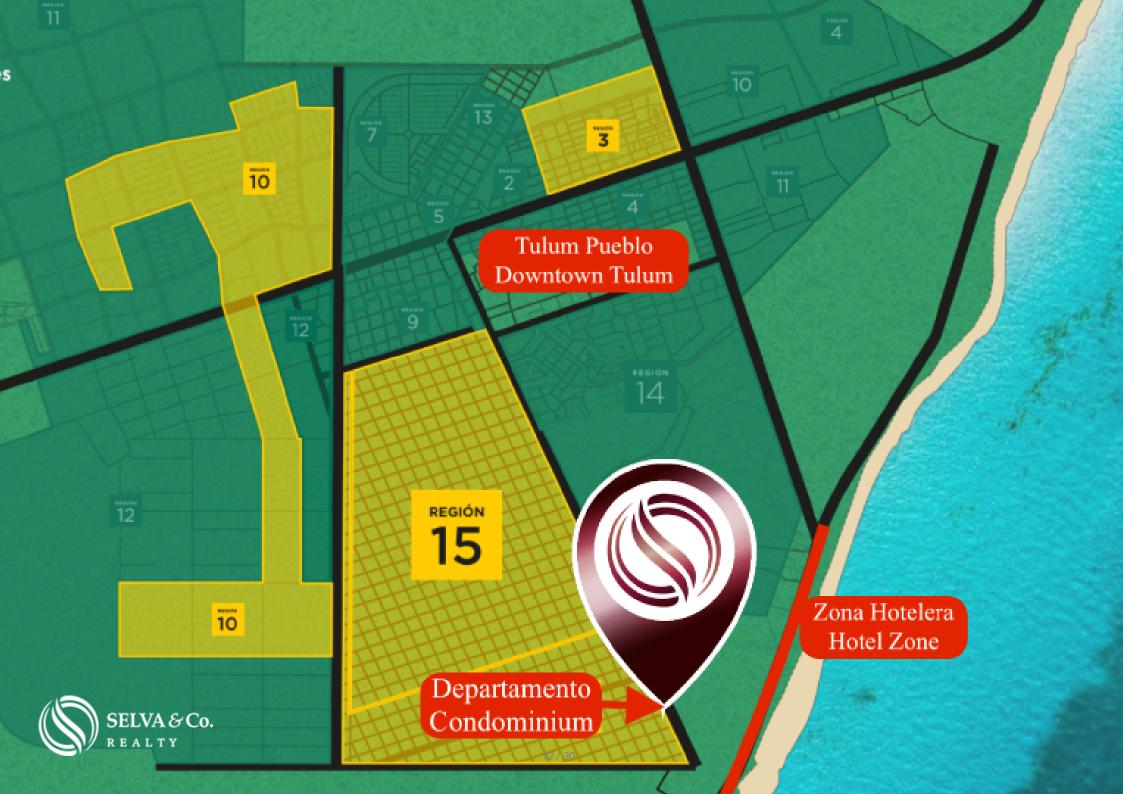

#### LOCATION

Apartment in Region 15 of Tulum, new residential area, steps from the hotel zone.

# Location