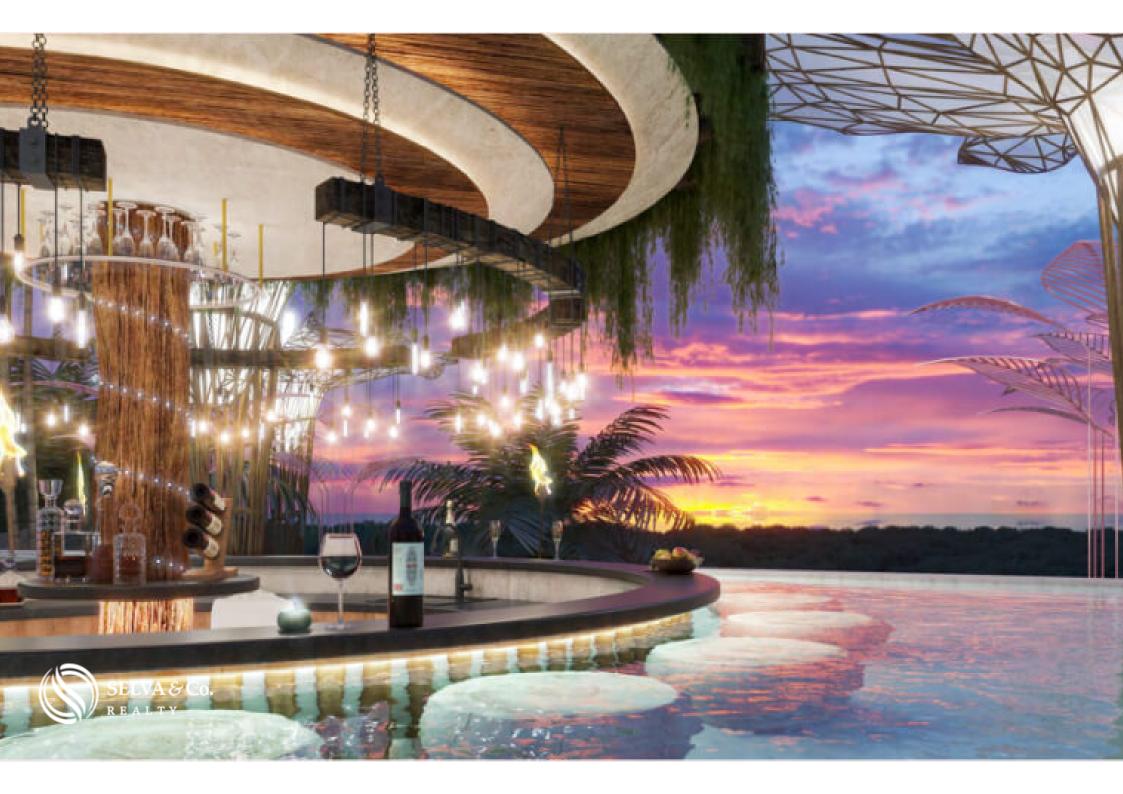

#### **AMENITIES**

Common areas that will make you feel in an exotic and exclusive luxury resort: Roof top with sea view

# Artistic garden

- 2 bars
- 2 infinity pools on roof top
- 2 Jacuzzis
- 2 firepit areas

Gym

Solarium

Yoga loft

2 barbecue areas

Lounge area

Underground parking

#### **OCEAN VIEW**

The development will have privileged views of the Caribbean Sea from the rooftop.