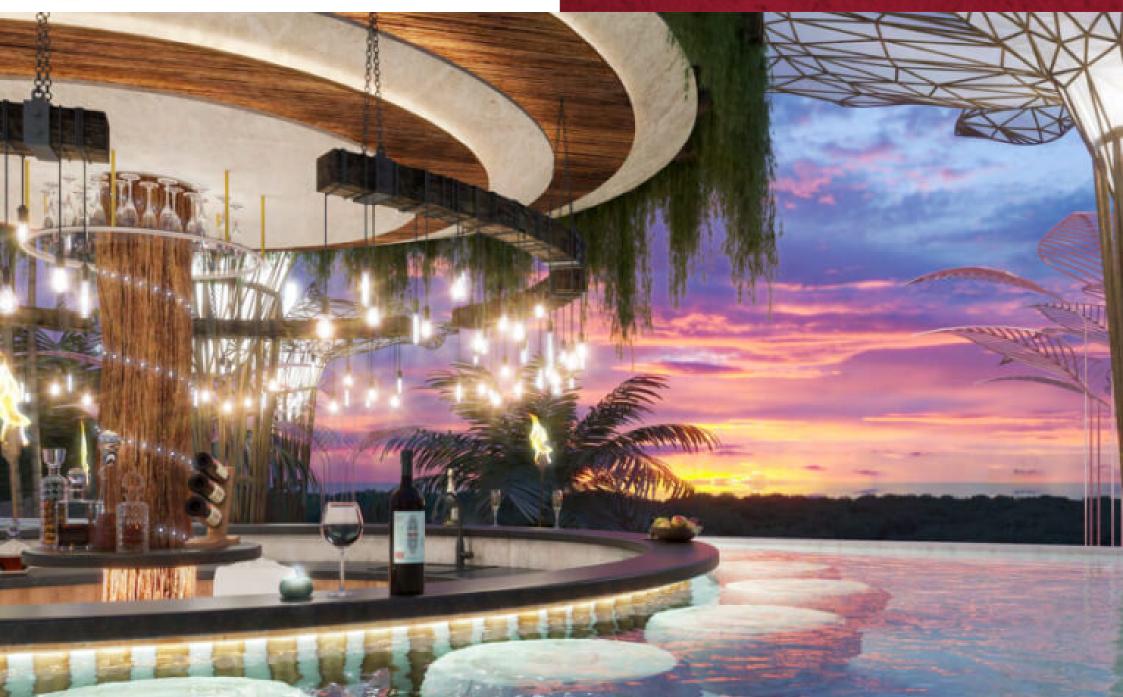

#### **AMENITIES**

Common areas that will make you feel in an exotic and exclusive luxury resort: Roof top with sea view

# Artistic garden

- 2 bars
- 2 infinity pools on roof top
- 2 Jacuzzis
- 2 firepit areas

Gym

Solarium

Yoga loft

2 barbecue areas

Lounge area

Underground parking

#### **OCEAN VIEW**

The development will have privileged views of the Caribbean Sea from the rooftop.