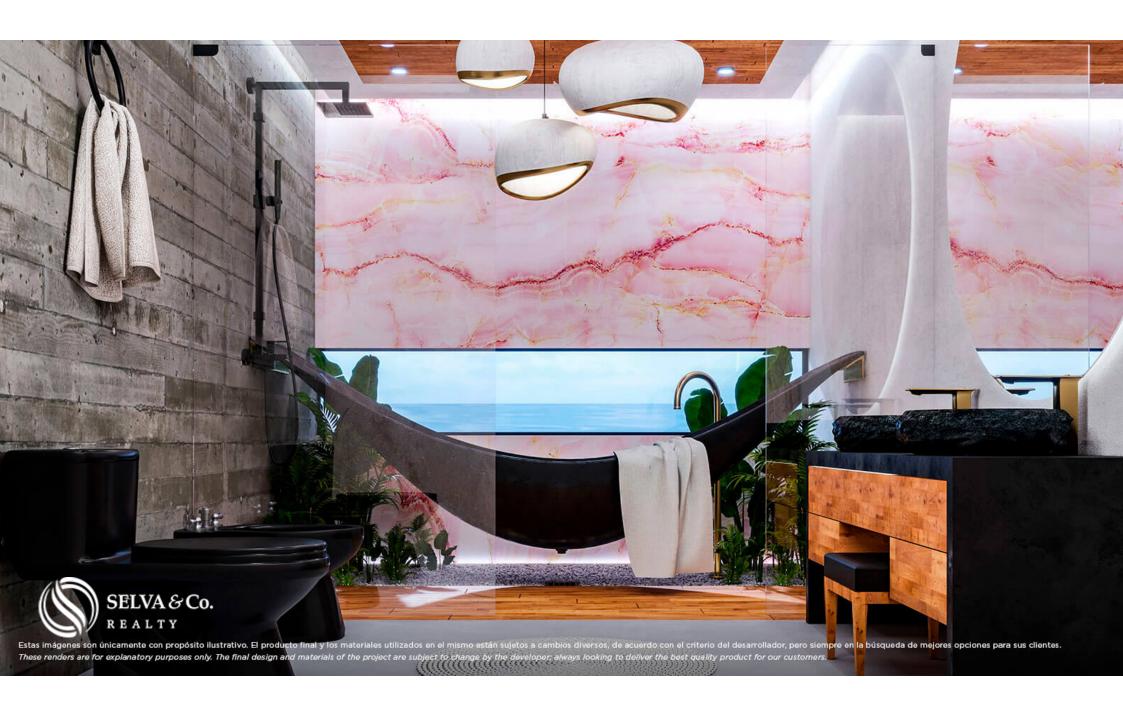

#### **ARCHITECTURE**

Based on introspective architecture, the building seeks to show sober and timeless exteriors, leaving the interiors to be comforting, with exuberant decoration using organic elements, materials and shapes.

#### **KITCHEN**

Prepare the most delicious recipes in its built in kitchen, with cabinets made to

measure in Parota wood and cover in black granite, enjoy its open design that allows you to spend time with your loved ones while preparing their favorite dishes.