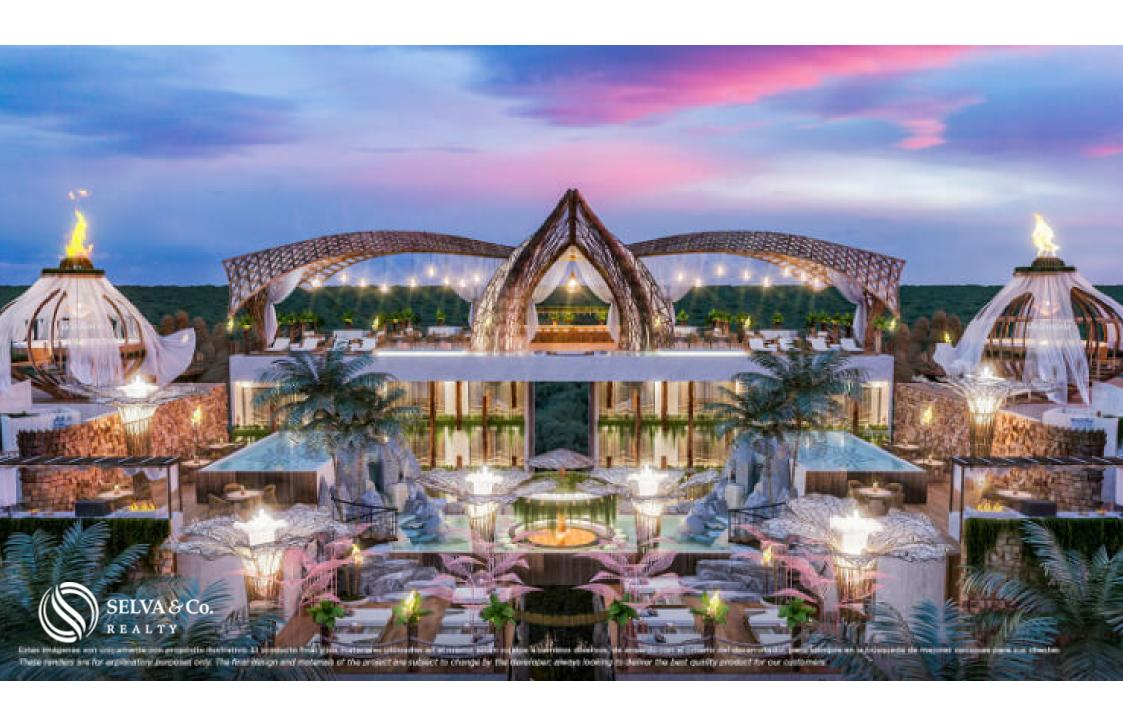

#### MAJESTIC ENTRANCE

Majestic entrance will welcome you with an incredible sculpture and a design like no other development in the Riviera Maya.

#### **AMENITIES**

Common areas that will make you feel in an exotic and exclusive luxury resort: Roof top with sea view

# Artistic garden

- 2 bars
- 2 infinity pools on roof top
- 2 Jacuzzis
- 2 firepit areas

Gym

Solarium

Yoga loft

2 barbecue areas

Lounge area

Underground parking