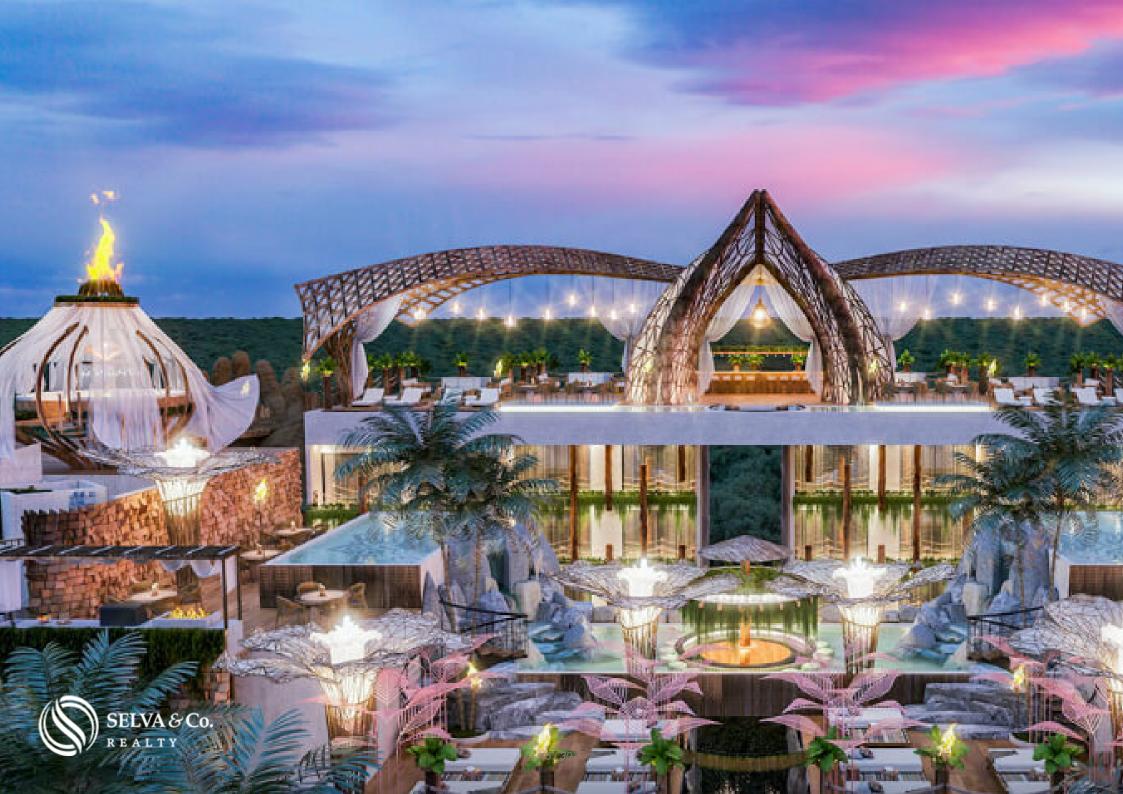

#### **AMENITIES**

Common areas that will make you feel in an exotic and exclusive luxury resort: Roof top with sea view

# Artistic garden

- 2 bars
- 2 infinity pools on roof top
- 2 Jacuzzis
- 2 firepit areas

Gym

Solarium

Yoga loft

2 barbecue areas

Lounge area

Underground parking