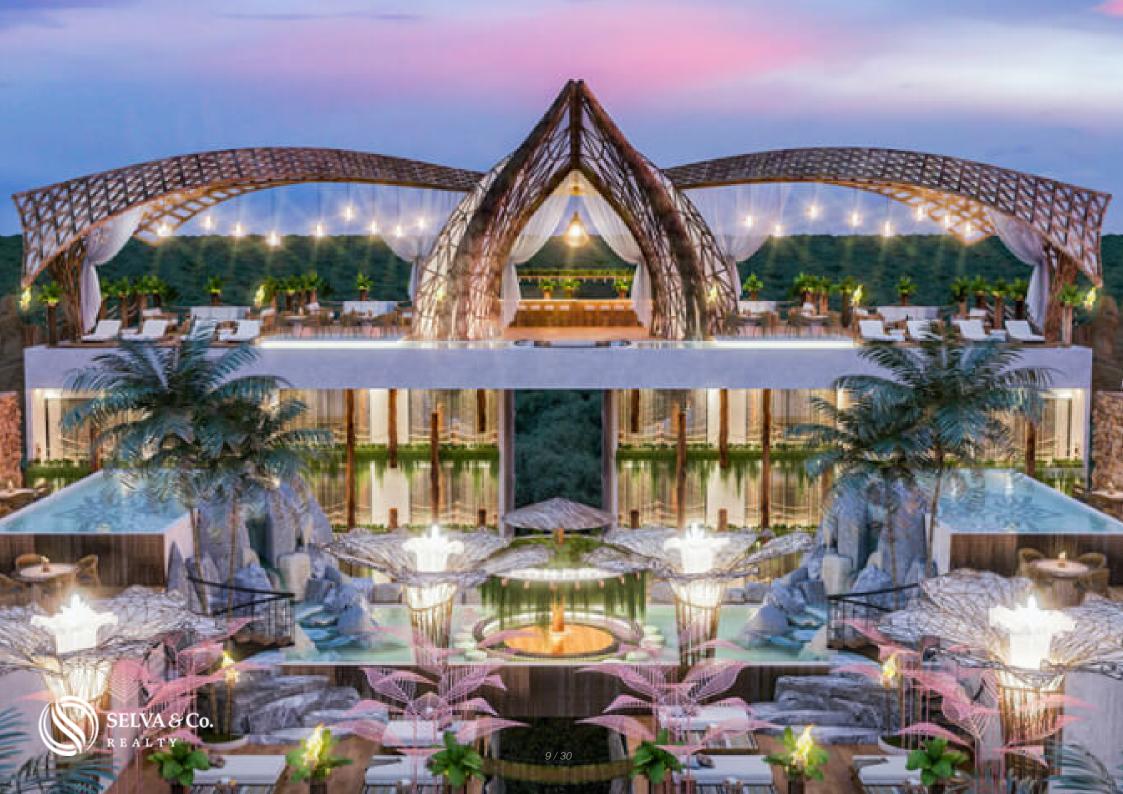

#### MAJESTIC ENTRANCE

Majestic entrance will welcome you with an incredible sculpture and a design like no other development in the Riviera Maya.

#### **ARCHITECTURE**

Based on introspective architecture, the building seeks to show sober and timeless exteriors, leaving the interiors to be comforting, with exuberant decoration using organic elements, materials and shapes.

#### **AMENITIES**

Common areas that will make you feel in an exotic and exclusive luxury resort: Roof top with sea view

# Artistic garden

- 2 bars
- 2 infinity pools on roof top
- 2 Jacuzzis
- 2 firepit areas

Gym

Solarium

Yoga loft

2 barbecue areas

Lounge area

Underground parking