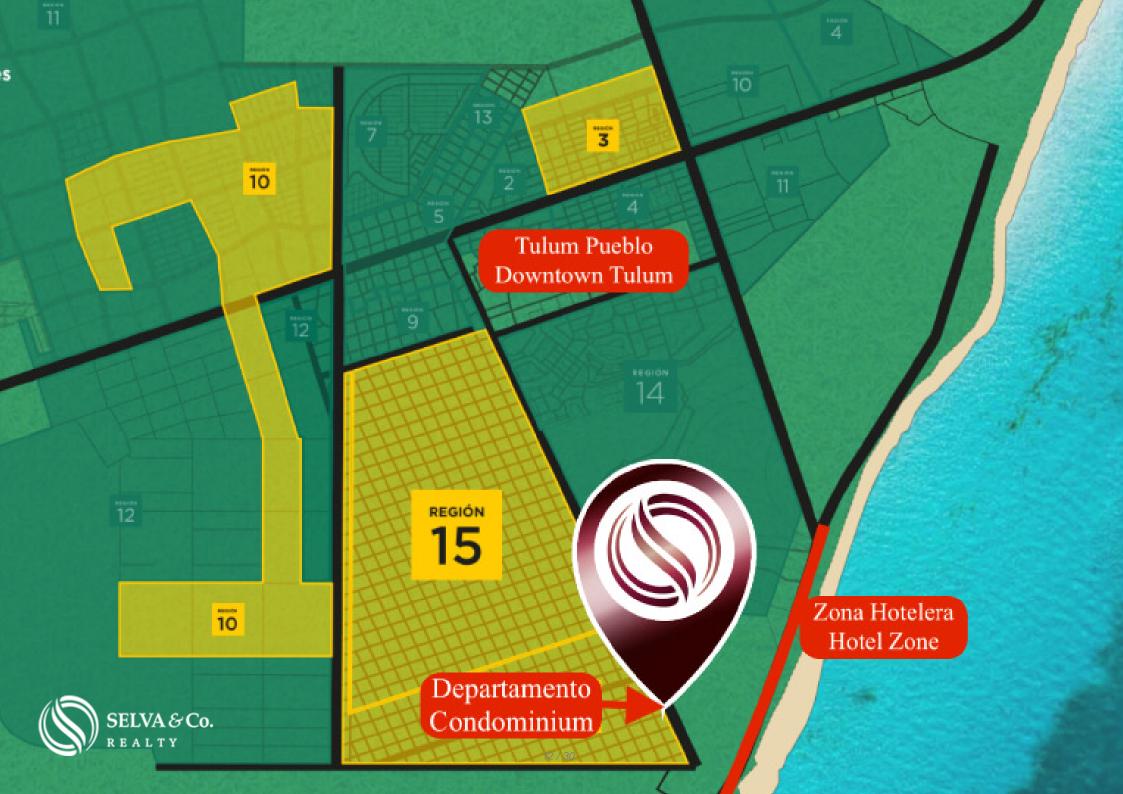

#### LOCATION

Apartment in Region 15 of Tulum, new residential area, steps from the hotel zone.

# Location