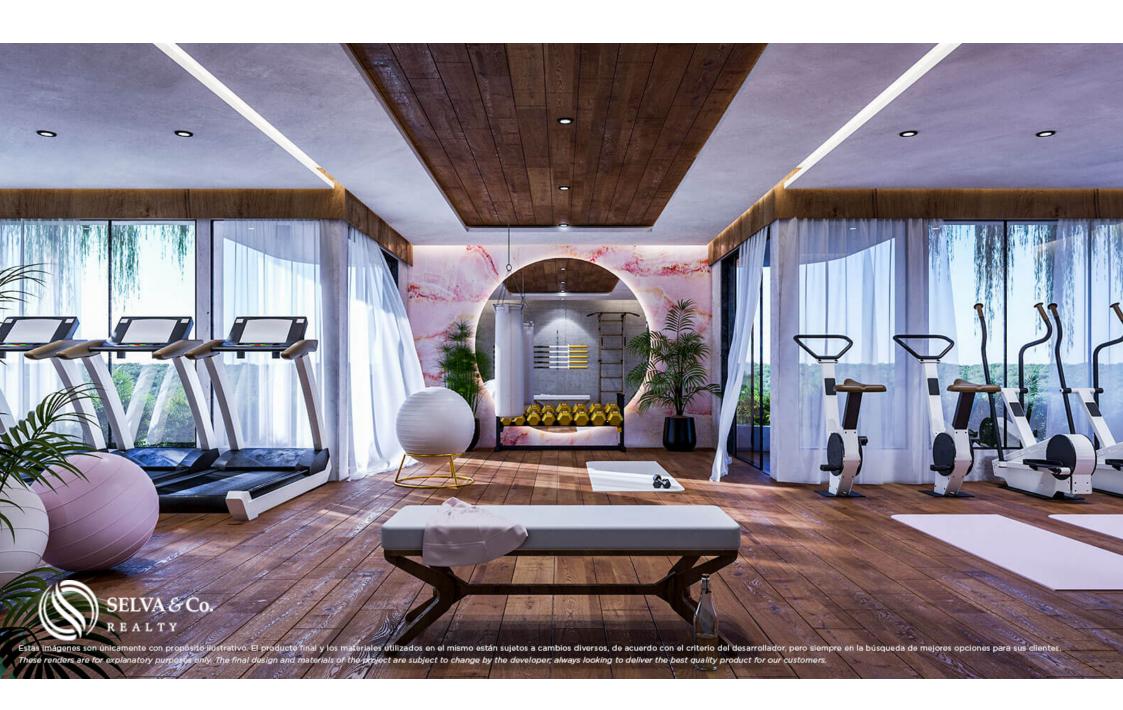

# Artistic garden

- 2 bars
- 2 infinity pools on roof top
- 2 Jacuzzis
- 2 firepit areas

Gym

Solarium

Yoga loft

2 barbecue areas

Lounge area

Underground parking