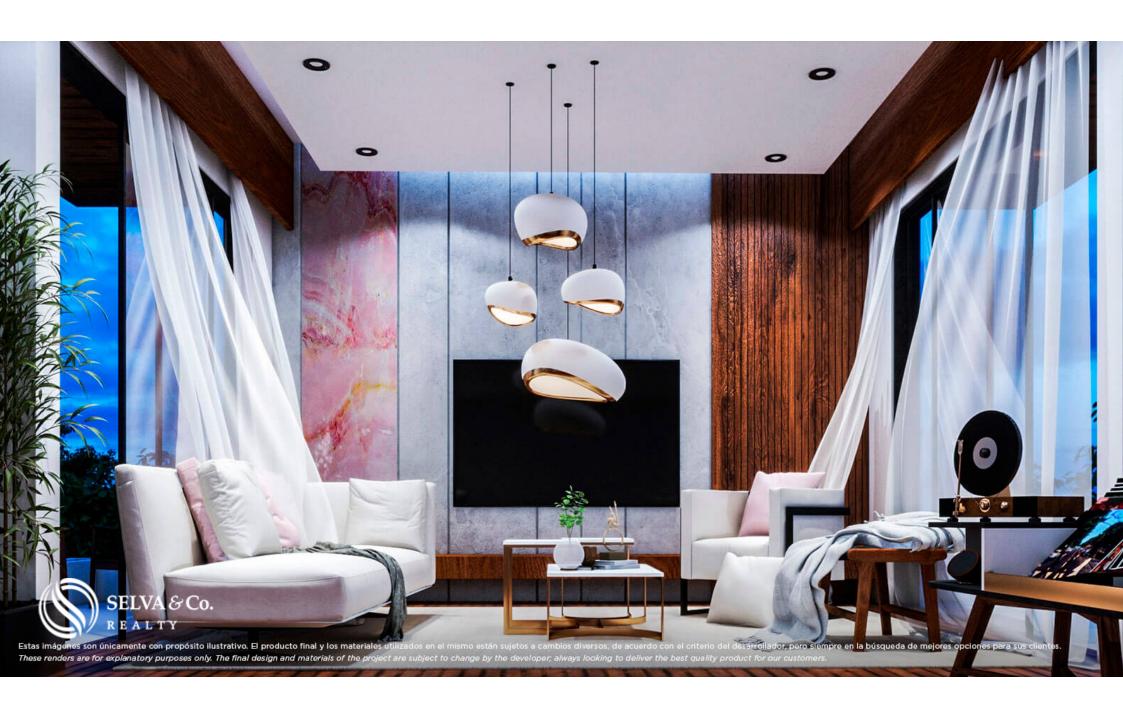

#### HIGHLIGHTS OF THE CONDO

Panoramic views of the sea, from the roof top.

The apartments are delivered furnished and equipped.

65 apartments.

Bright apartment with oversized windows that allow each of the most important spaces to have an entrance of natural light.

Living room with full wall window and access to the terrace that opens to create a larger space perfect for entertaining guests or indoor-outdoor living. Some apartments have two windows in the living room, ask for availability.