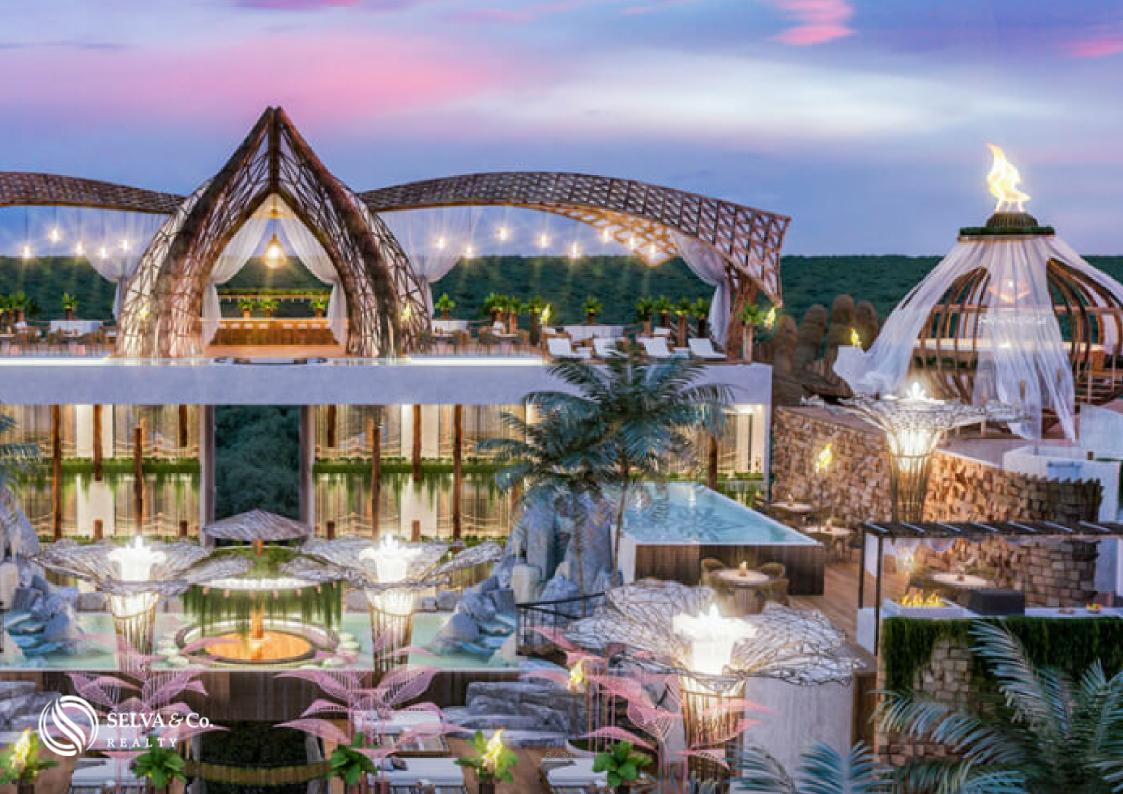

#### MAJESTIC ENTRANCE

Majestic entrance will welcome you with an incredible sculpture and a design like no other development in the Riviera Maya.

#### **ARCHITECTURE**

Based on introspective architecture, the building seeks to show sober and timeless exteriors, leaving the interiors to be comforting, with exuberant decoration using organic elements, materials and shapes.

#### **AMENITIES**

Common areas that will make you feel in an exotic and exclusive luxury resort: Roof top with sea view

# Artistic garden

- 2 bars
- 2 infinity pools on roof top
- 2 Jacuzzis
- 2 firepit areas

Gym

Solarium

Yoga loft

2 barbecue areas

Lounge area

Underground parking