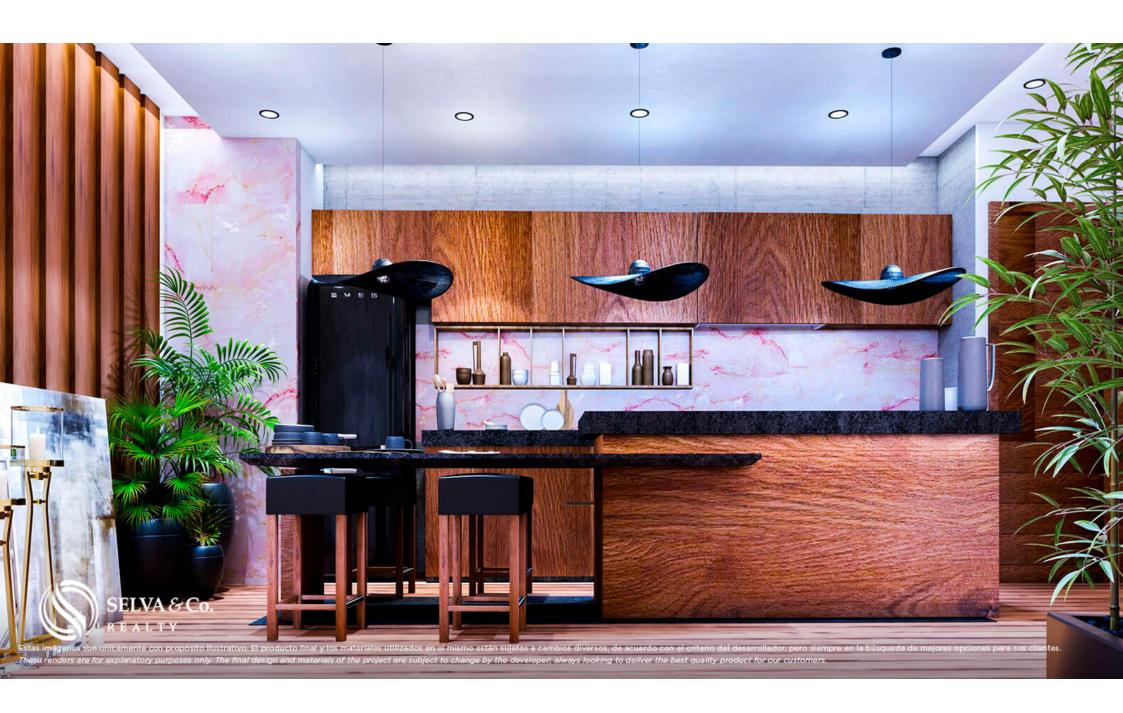

#### **KITCHEN**

Prepare the most delicious recipes in its built in kitchen, with cabinets made to

measure in Parota wood and cover in black granite, enjoy its open design that allows you to spend time with your loved ones while preparing their favorite dishes.