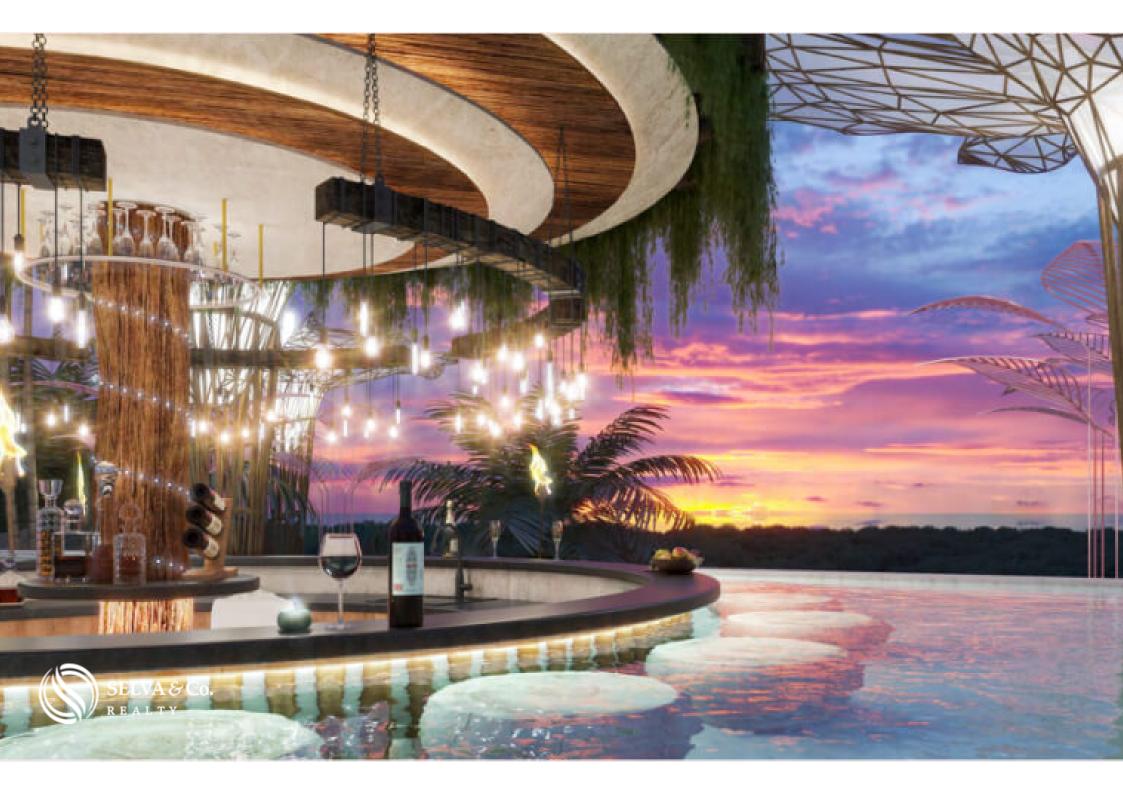

## Artistic garden

- 2 bars
- 2 infinity pools on roof top
- 2 Jacuzzis
- 2 firepit areas

Gym

Solarium

Yoga loft

2 barbecue areas

Lounge area

Underground parking