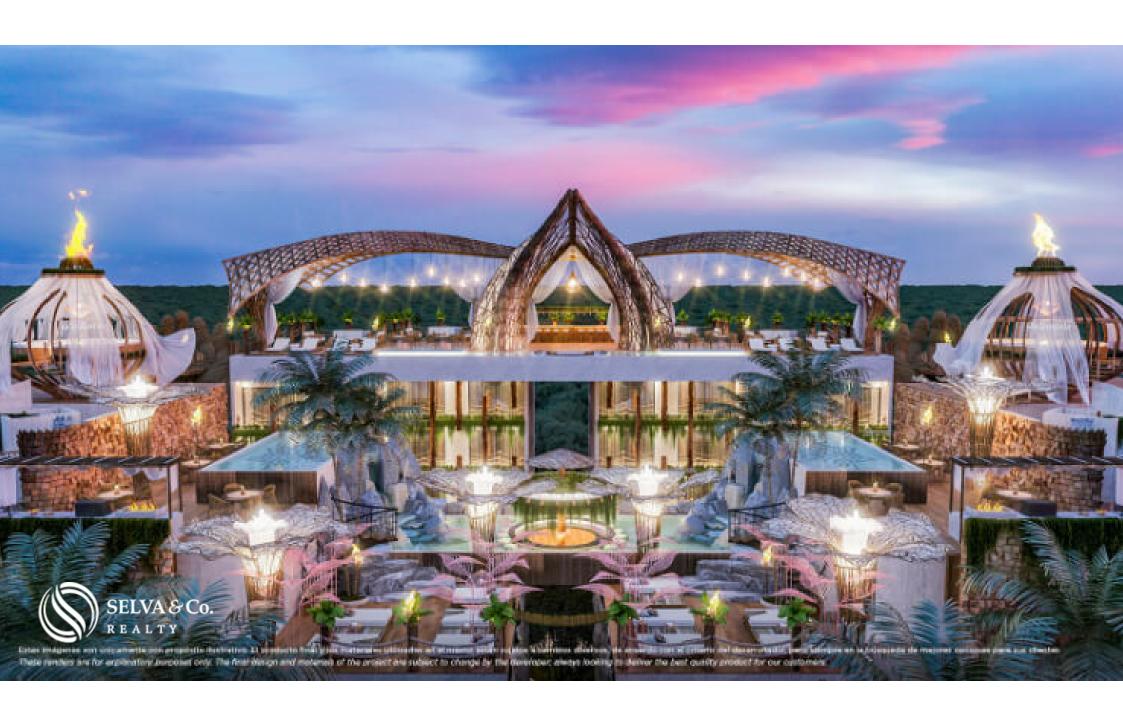

## MAJESTIC ENTRANCE

Majestic entrance will welcome you with an incredible sculpture and a design like no other development in the Riviera Maya.

#### **ARCHITECTURE**

Based on introspective architecture, the building seeks to show sober and timeless exteriors, leaving the interiors to be comforting, with exuberant decoration using organic elements, materials and shapes.

#### **AMENITIES**

Common areas that will make you feel in an exotic and exclusive luxury resort: Roof top with sea view

## Artistic garden

- 2 bars
- 2 infinity pools on roof top
- 2 Jacuzzis
- 2 firepit areas

Gym

Solarium

Yoga loft

2 barbecue areas

Lounge area

Underground parking