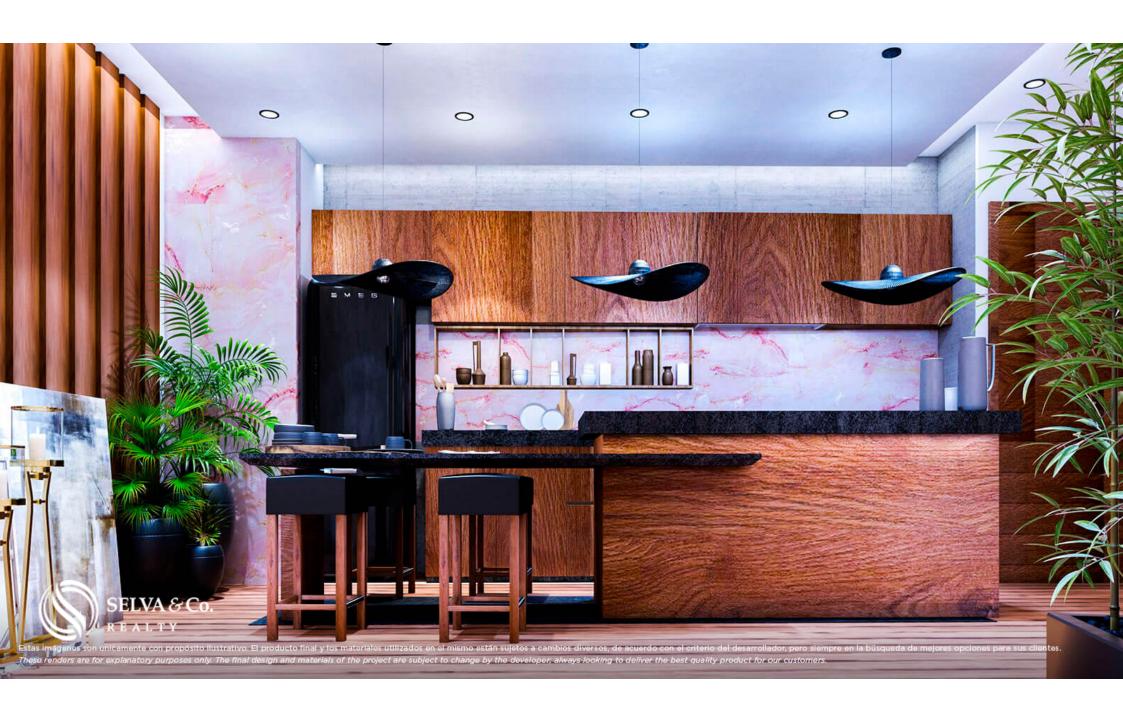

## **KITCHEN**

Prepare the most delicious recipes in its built in kitchen, with cabinets made to

measure in Parota wood and cover in black granite, enjoy its open design that allows you to spend time with your loved ones while preparing their favorite dishes.