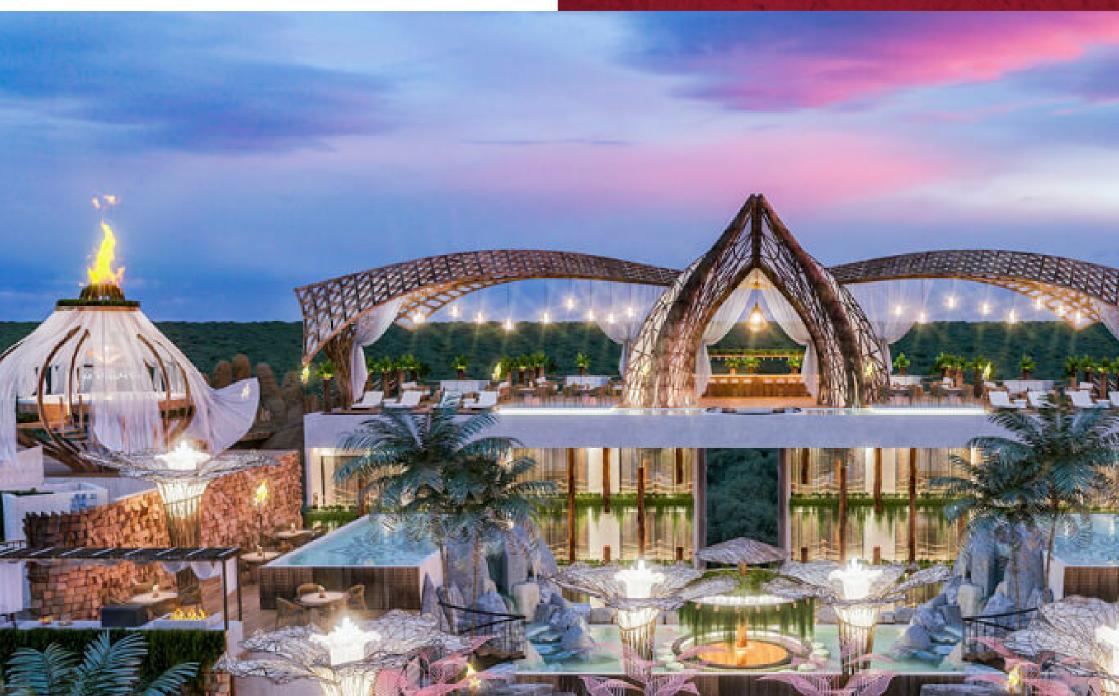

## MAJESTIC ENTRANCE

Majestic entrance will welcome you with an incredible sculpture and a design like no other development in the Riviera Maya.

#### **AMENITIES**

Common areas that will make you feel in an exotic and exclusive luxury resort: Roof top with sea view

## Artistic garden

- 2 bars
- 2 infinity pools on roof top
- 2 Jacuzzis
- 2 firepit areas

Gym

Solarium

Yoga loft

2 barbecue areas

Lounge area

Underground parking

3 elevators.

Lobby