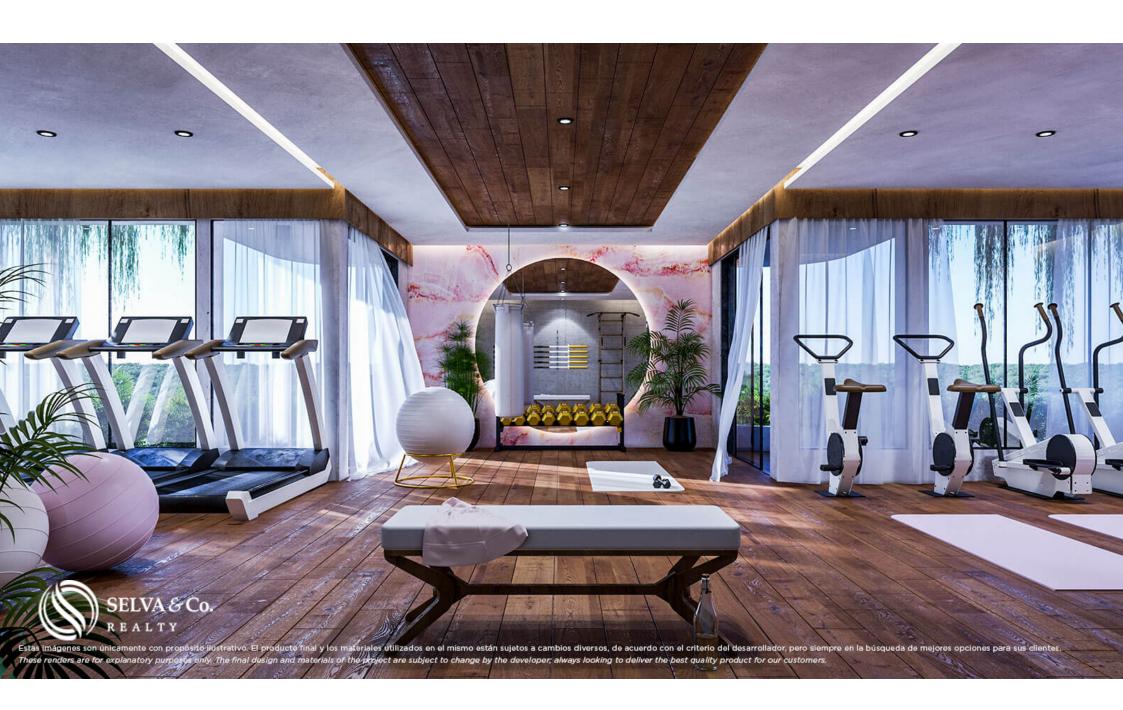

## Artistic garden

- 2 bars
- 2 infinity pools on roof top
- 2 Jacuzzis
- 2 firepit areas

Gym

Solarium

Yoga loft

2 barbecue areas

Lounge area

Underground parking