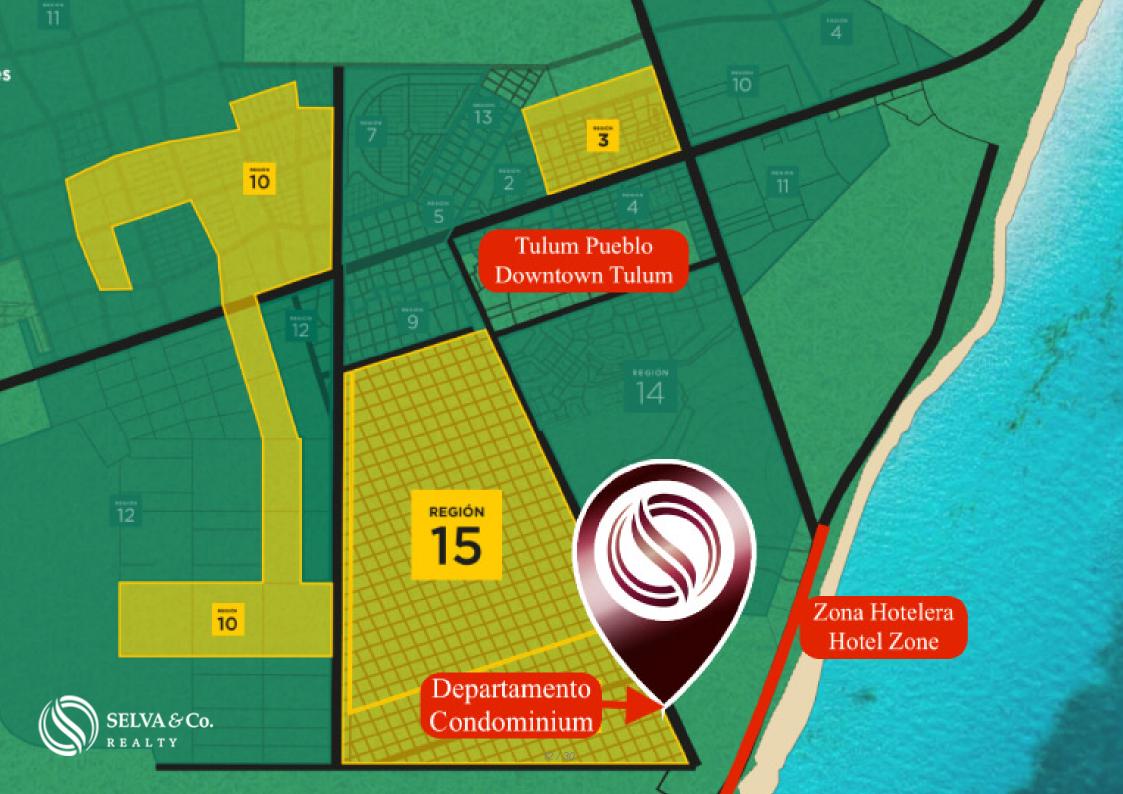

#### LOCATION

Apartment in Region 15 of Tulum, new residential area, steps from the hotel zone.

## Location