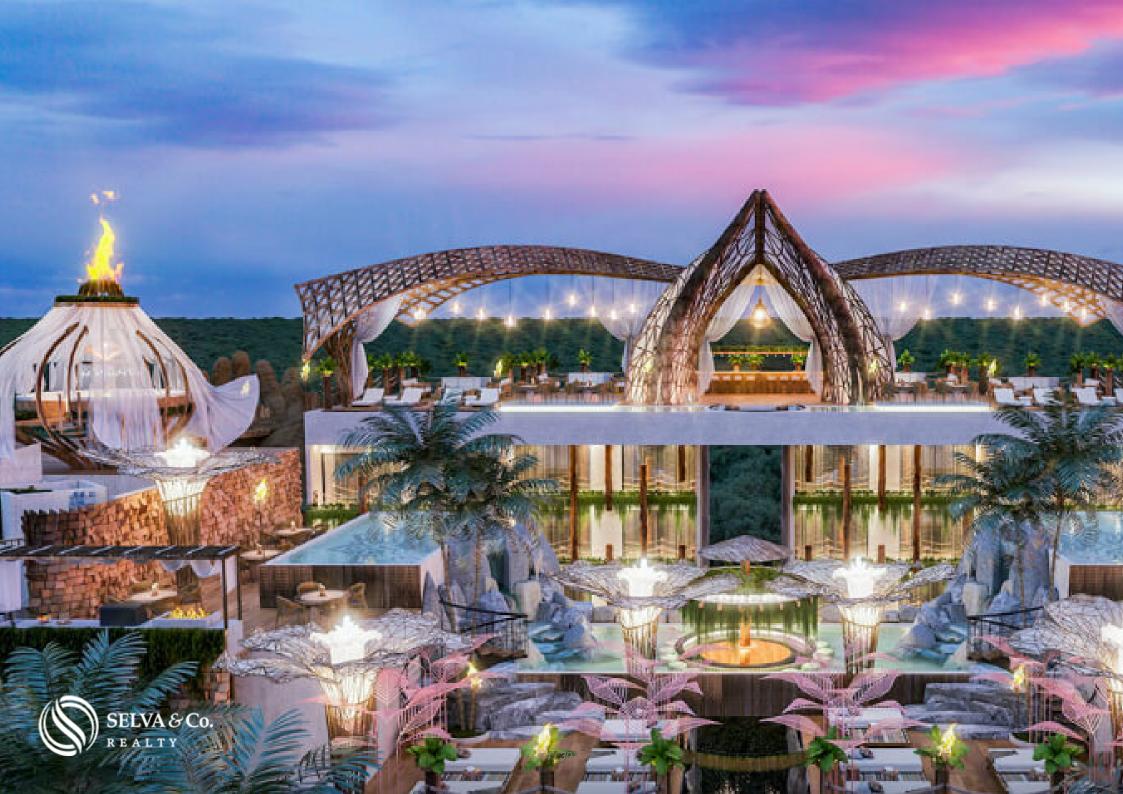

## MAJESTIC ENTRANCE

Majestic entrance will welcome you with an incredible sculpture and a design like no other development in the Riviera Maya.

#### **AMENITIES**

Common areas that will make you feel in an exotic and exclusive luxury resort: Roof top with sea view

## Artistic garden

- 2 bars
- 2 infinity pools on roof top
- 2 Jacuzzis
- 2 firepit areas

Gym

Solarium

Yoga loft

2 barbecue areas

Lounge area

Underground parking

3 elevators.

Lobby