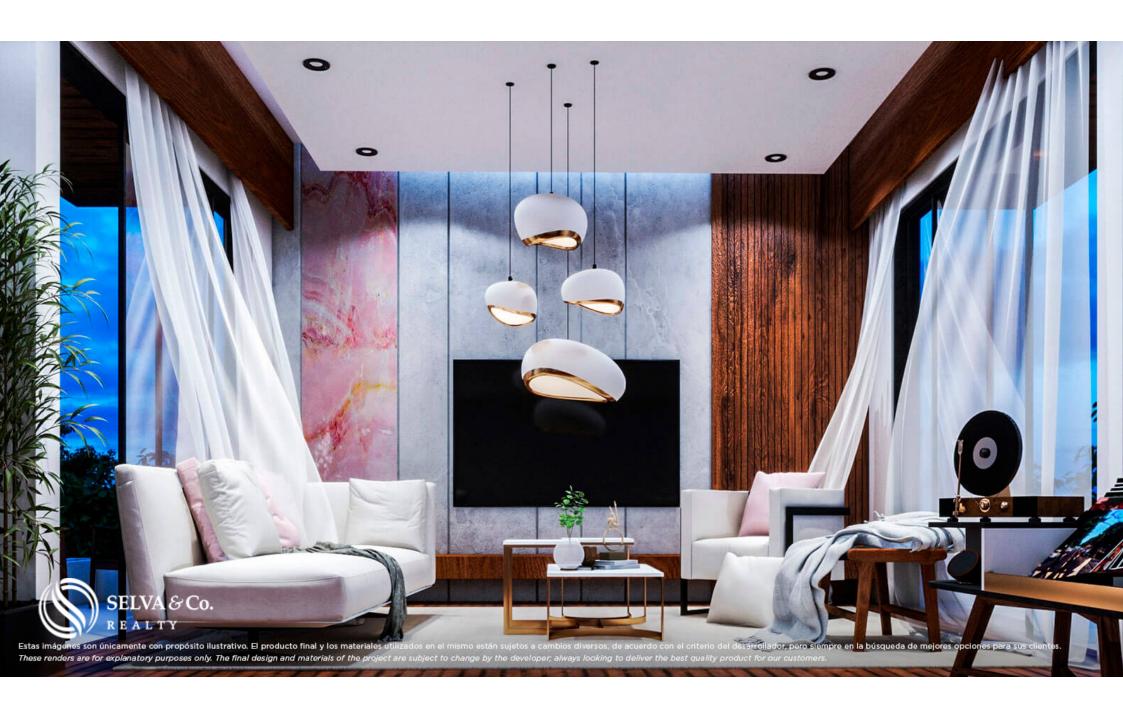

## HIGHLIGHTS OF THE CONDO

Panoramic views of the sea, from the roof top.

The apartments are delivered furnished and equipped.

65 apartments.

Bright apartment with oversized windows that allow each of the most important spaces to have an entrance of natural light.

Living room with full wall window and access to the terrace that opens to create a larger space perfect for entertaining guests or indoor-outdoor living. Some apartments have two windows in the living room, ask for availability.