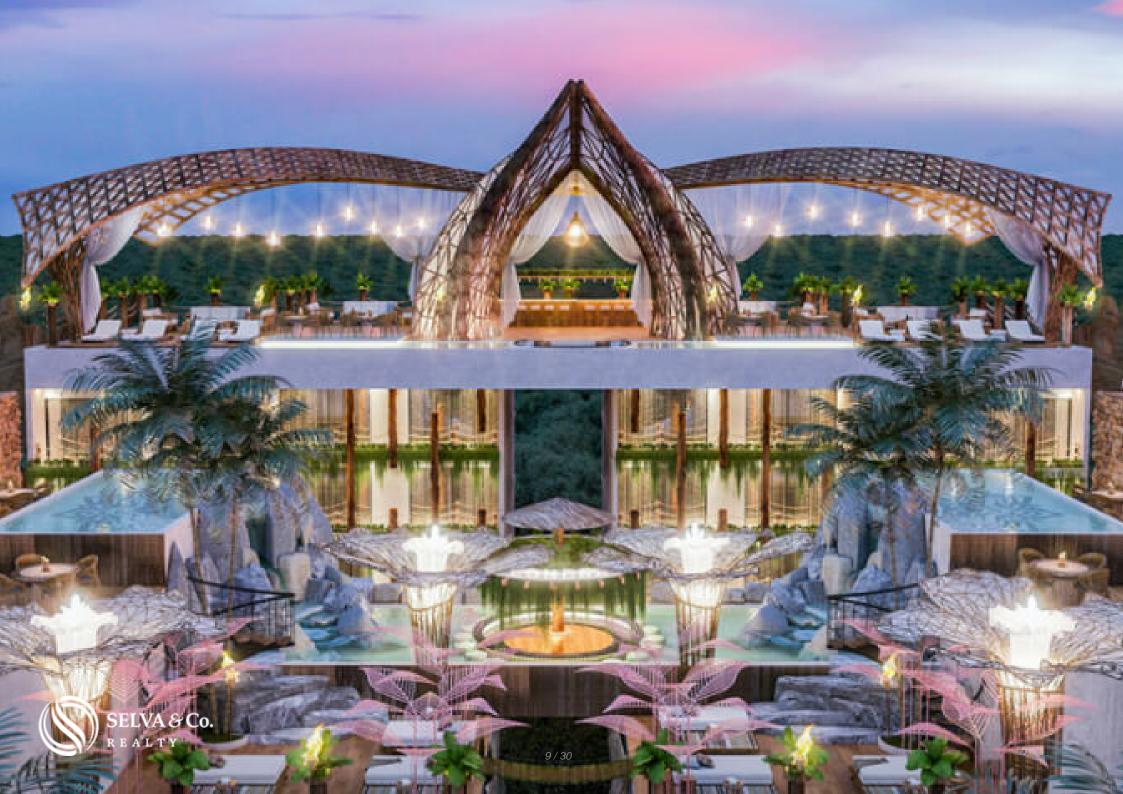

## MAJESTIC ENTRANCE

Majestic entrance will welcome you with an incredible sculpture and a design like no other development in the Riviera Maya.

#### **ARCHITECTURE**

Based on introspective architecture, the building seeks to show sober and timeless exteriors, leaving the interiors to be comforting, with exuberant decoration using organic elements, materials and shapes.

#### **AMENITIES**

Common areas that will make you feel in an exotic and exclusive luxury resort: Roof top with sea view