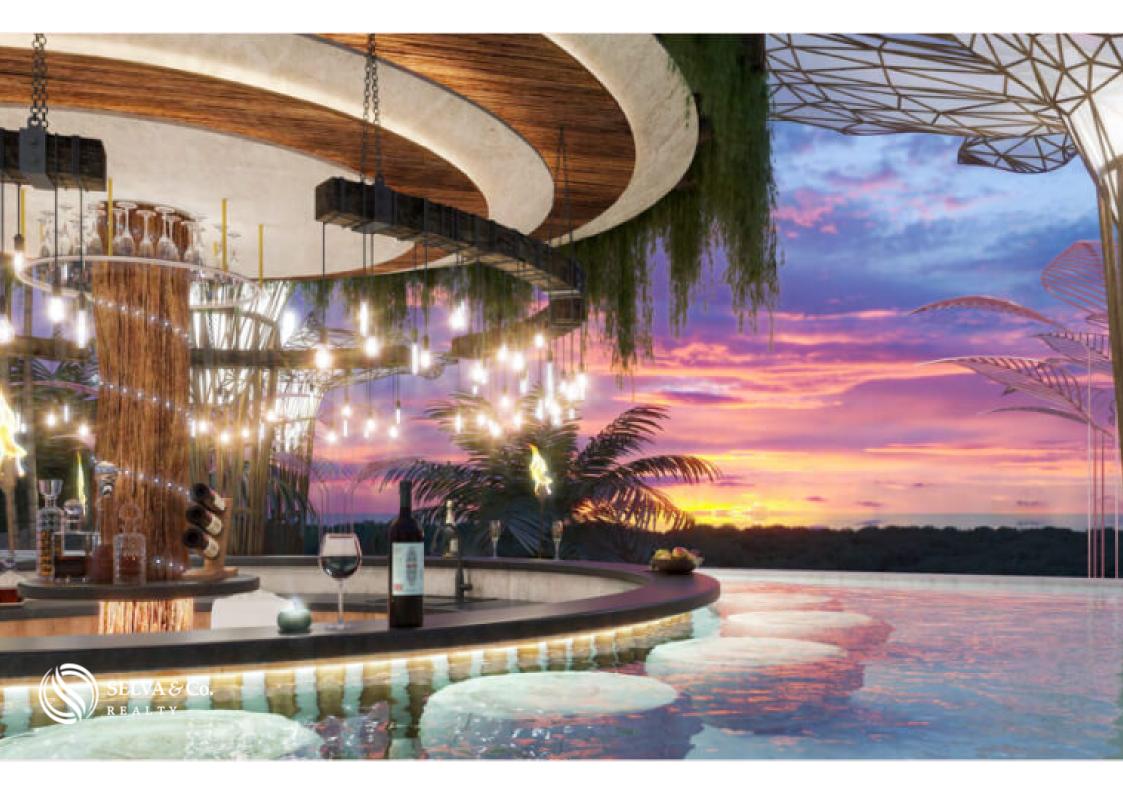

#### **AMENITIES**

Common areas that will make you feel in an exotic and exclusive luxury resort:

Roof top with sea view

Artistic garden

- 2 bars
- 2 infinity pools on roof top
- 2 Jacuzzis
- 2 firepit areas