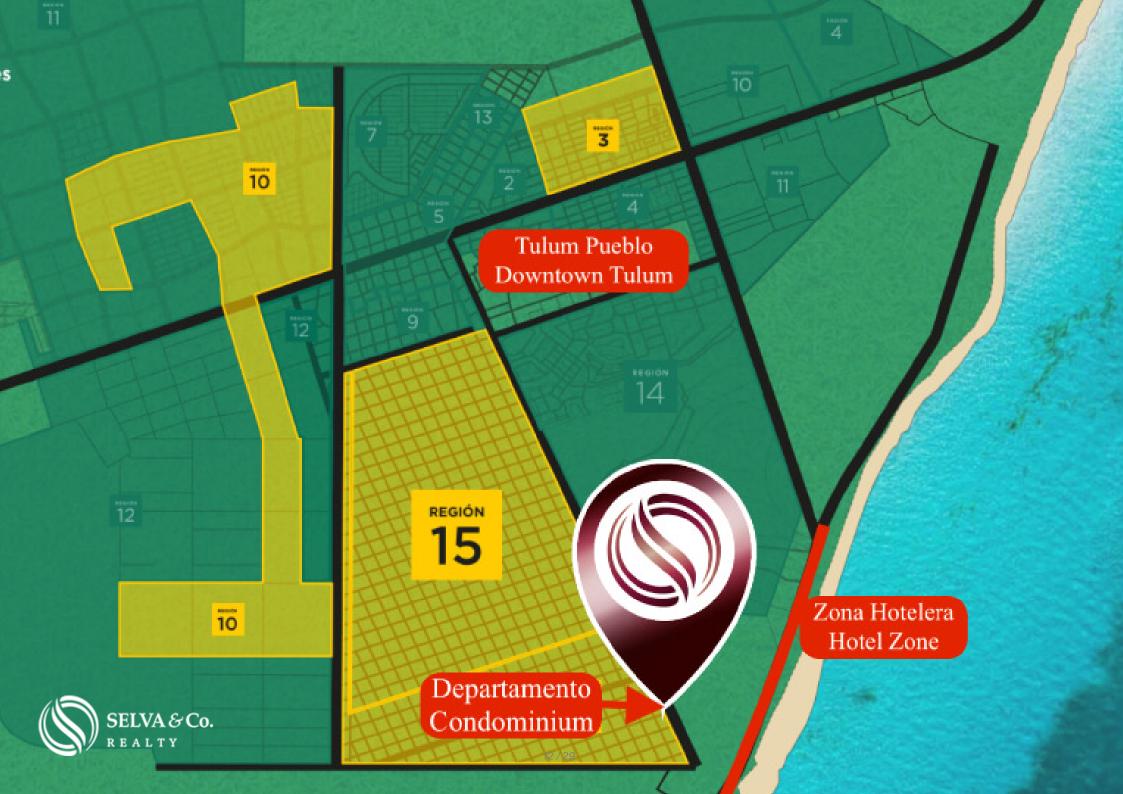

#### LOCATION

Apartment in Region 15 of Tulum, new residential area, steps from the hotel zone.

## Location