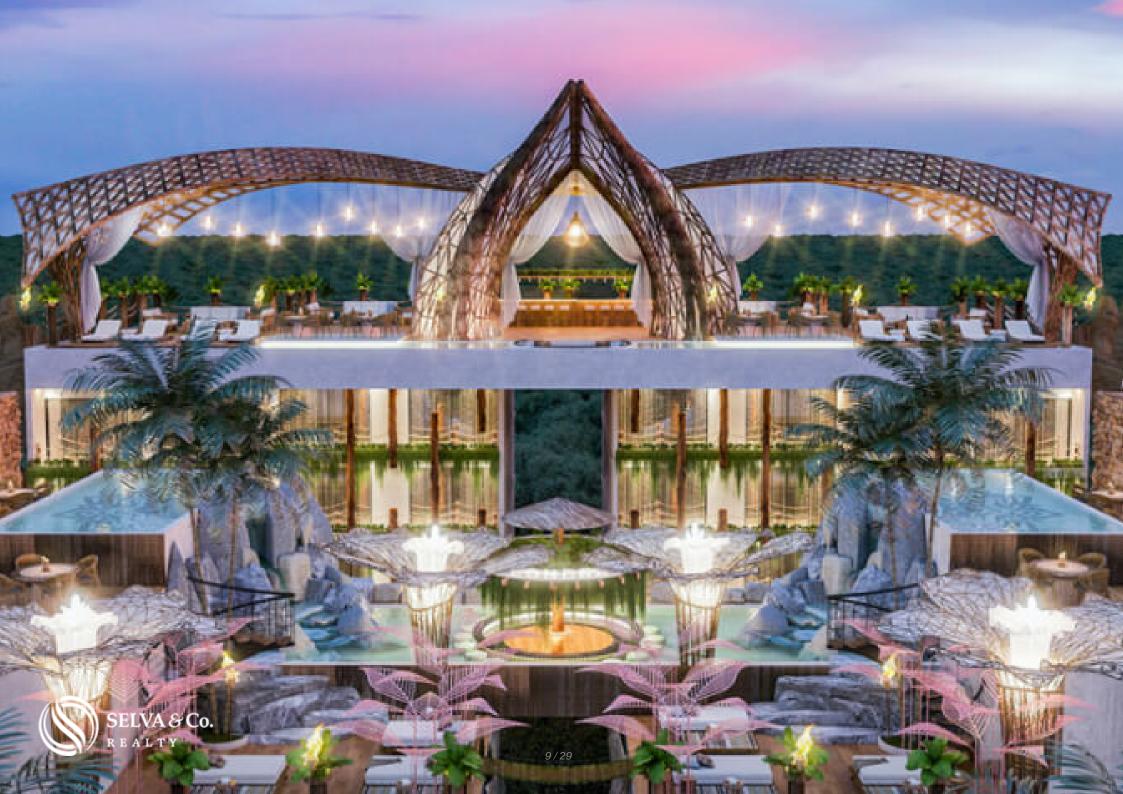

#### **OCEAN VIEW**

The development will have privileged views of the Caribbean Sea from the rooftop.

#### MAJESTIC ENTRANCE

Majestic entrance will welcome you with an incredible sculpture and a design like no other development in the Riviera Maya.

#### **ARCHITECTURE**

Based on introspective architecture, the building seeks to show sober and timeless exteriors, leaving the interiors to be comforting, with exuberant decoration using organic elements, materials and shapes.

#### **AMENITIES**

Common areas that will make you feel in an exotic and exclusive luxury resort:

Roof top with sea view

Artistic garden

- 2 bars
- 2 infinity pools on roof top
- 2 Jacuzzis
- 2 firepit areas