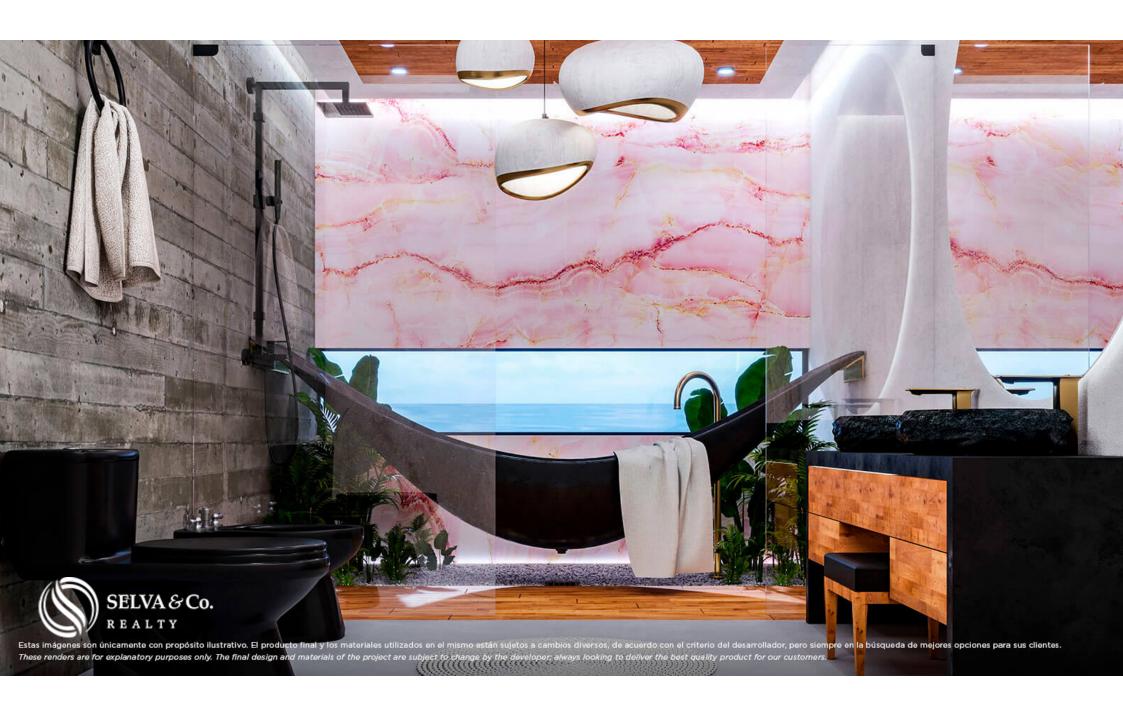

#### **KITCHEN**

Prepare the most delicious recipes in its built in kitchen, with cabinets made to measure in Parota wood and cover in black granite, enjoy its open design that allows you to spend time with your loved ones while preparing their favorite dishes.

#### **ARCHITECTURE**

Based on introspective architecture, the building seeks to show sober and timeless exteriors, leaving the interiors to be comforting, with exuberant decoration using organic elements, materials and shapes.