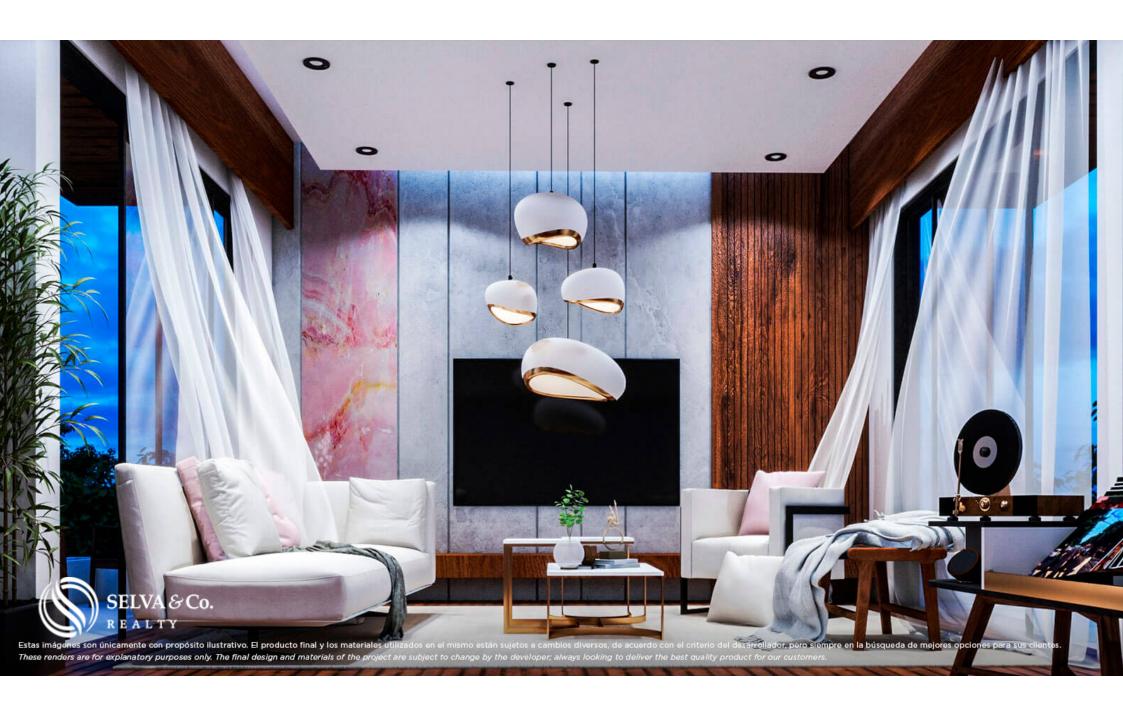

#### HIGHLIGHTS OF THE CONDO

Panoramic views of the sea, from the roof top.

The apartments are delivered furnished and equipped.

65 apartments.

Bright apartment with oversized windows that allow each of the most important spaces to have an entrance of natural light.

Living room with full wall window and access to the terrace that opens to create a larger space perfect for entertaining guests or indoor-outdoor living. Some apartments have two windows in the living room, ask for availability.