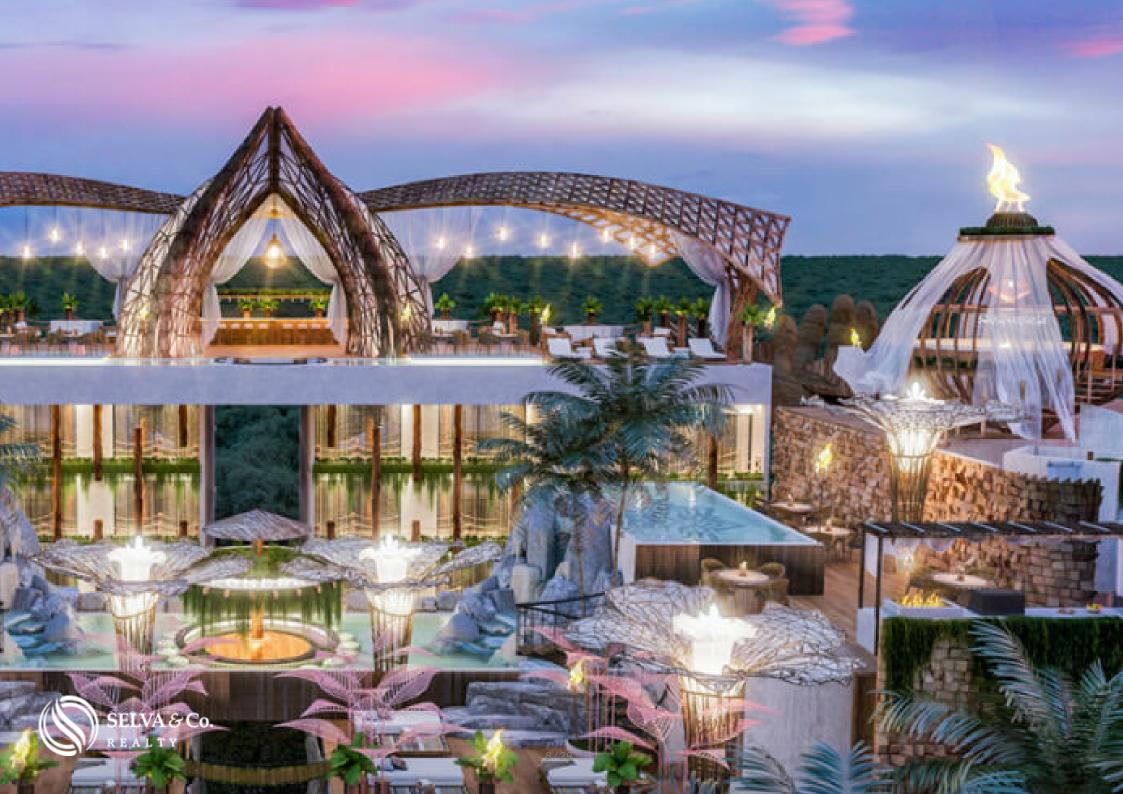

#### **OCEAN VIEW**

The development will have privileged views of the Caribbean Sea from the rooftop.

#### MAJESTIC ENTRANCE

Majestic entrance will welcome you with an incredible sculpture and a design like no other development in the Riviera Maya.

#### **ARCHITECTURE**

Based on introspective architecture, the building seeks to show sober and timeless exteriors, leaving the interiors to be comforting, with exuberant decoration using organic elements, materials and shapes.

#### **AMENITIES**

Common areas that will make you feel in an exotic and exclusive luxury resort:

Roof top with sea view

Artistic garden

- 2 bars
- 2 infinity pools on roof top
- 2 Jacuzzis
- 2 firepit areas