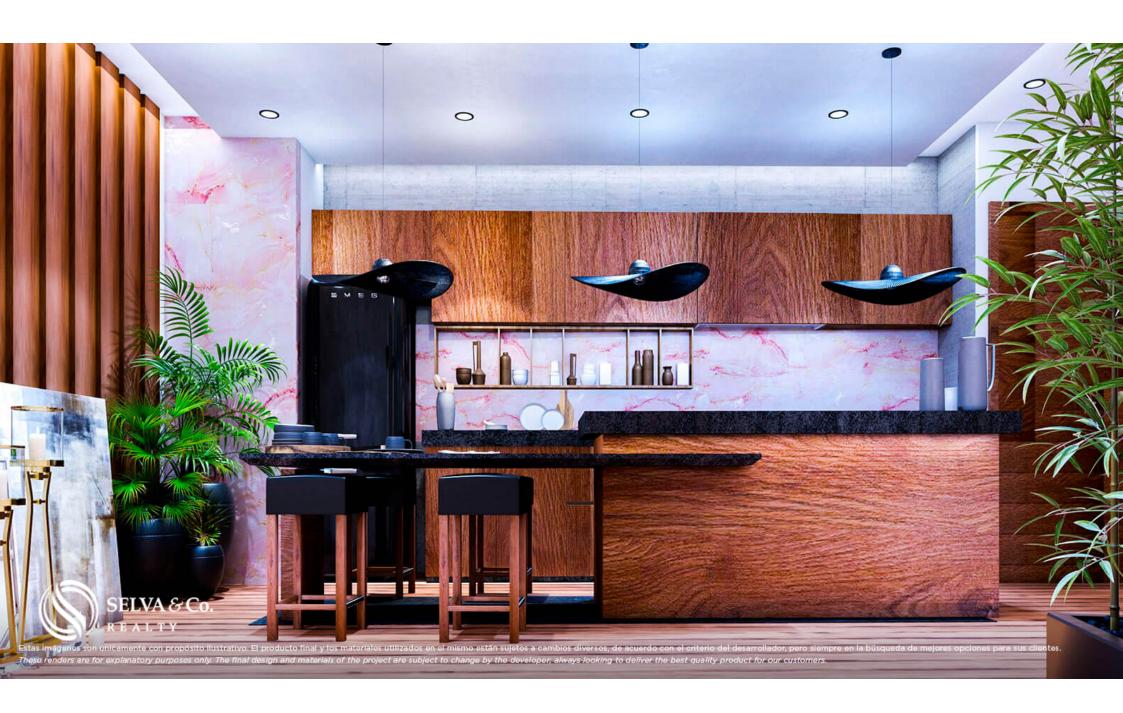

#### **KITCHEN**

Prepare the most delicious recipes in its built in kitchen, with cabinets made to measure in Parota wood and cover in black granite, enjoy its open design that allows you to spend time with your loved ones while preparing their favorite dishes.