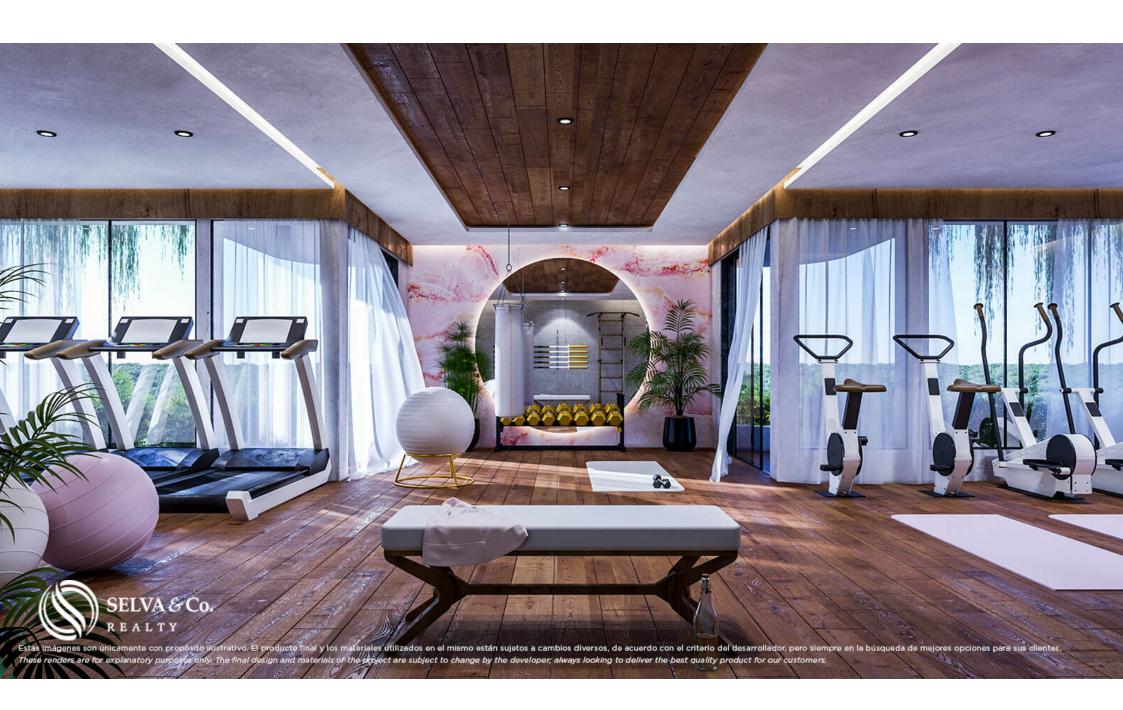

Gym

Solarium

Yoga loft

2 barbecue areas

Lounge area

Underground parking

3 elevators.

Lobby