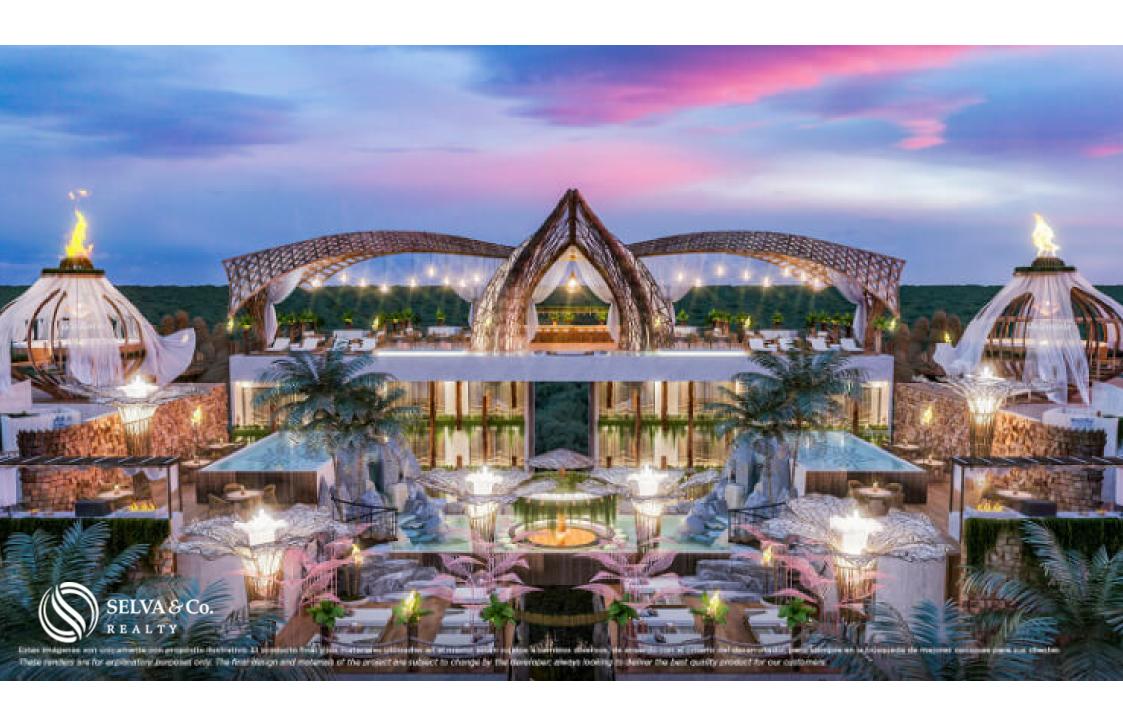

#### MAJESTIC ENTRANCE

Majestic entrance will welcome you with an incredible sculpture and a design like no other development in the Riviera Maya.

#### **ARCHITECTURE**

Based on introspective architecture, the building seeks to show sober and timeless exteriors, leaving the interiors to be comforting, with exuberant decoration using organic elements, materials and shapes.

#### **AMENITIES**

Common areas that will make you feel in an exotic and exclusive luxury resort:

Roof top with sea view

Artistic garden

- 2 bars
- 2 infinity pools on roof top
- 2 Jacuzzis
- 2 firepit areas