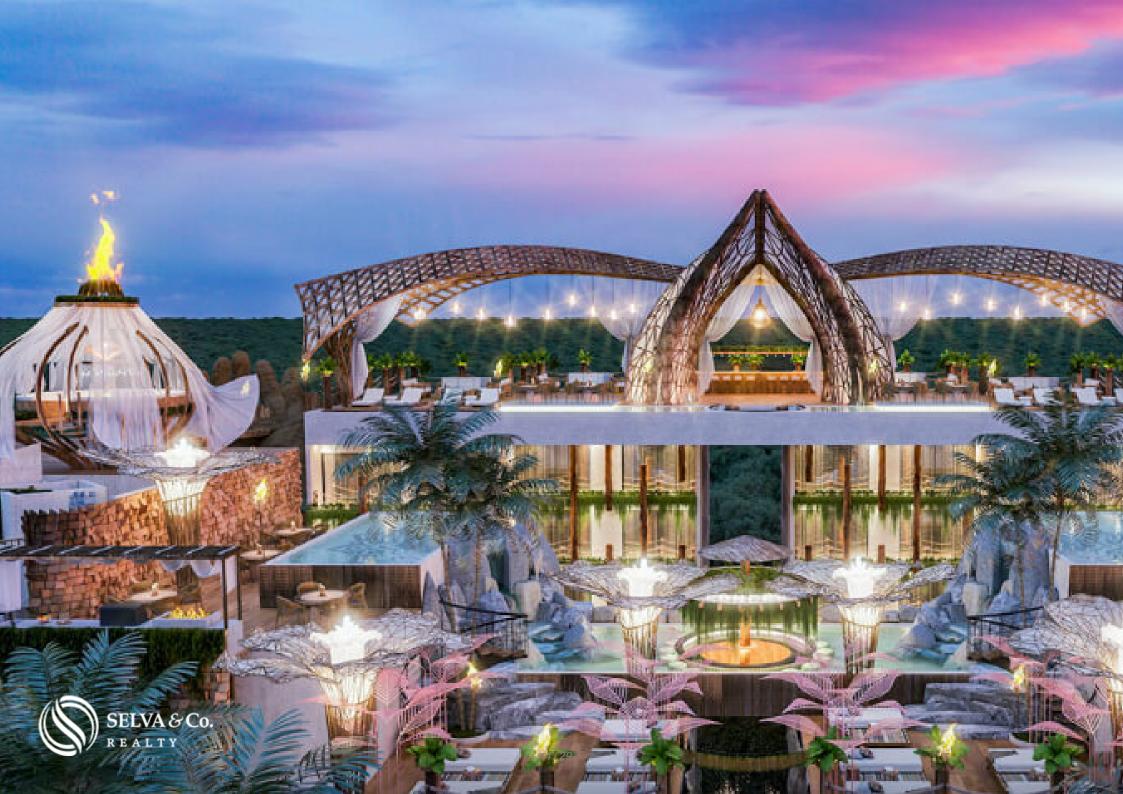

#### **OCEAN VIEW**

The development will have privileged views of the Caribbean Sea from the rooftop.

#### **AMENITIES**

Common areas that will make you feel in an exotic and exclusive luxury resort:

Roof top with sea view

Artistic garden

- 2 bars
- 2 infinity pools on roof top
- 2 Jacuzzis
- 2 firepit areas

Gym

Solarium

Yoga loft

2 barbecue areas

Lounge area

Underground parking

3 elevators.

Lobby