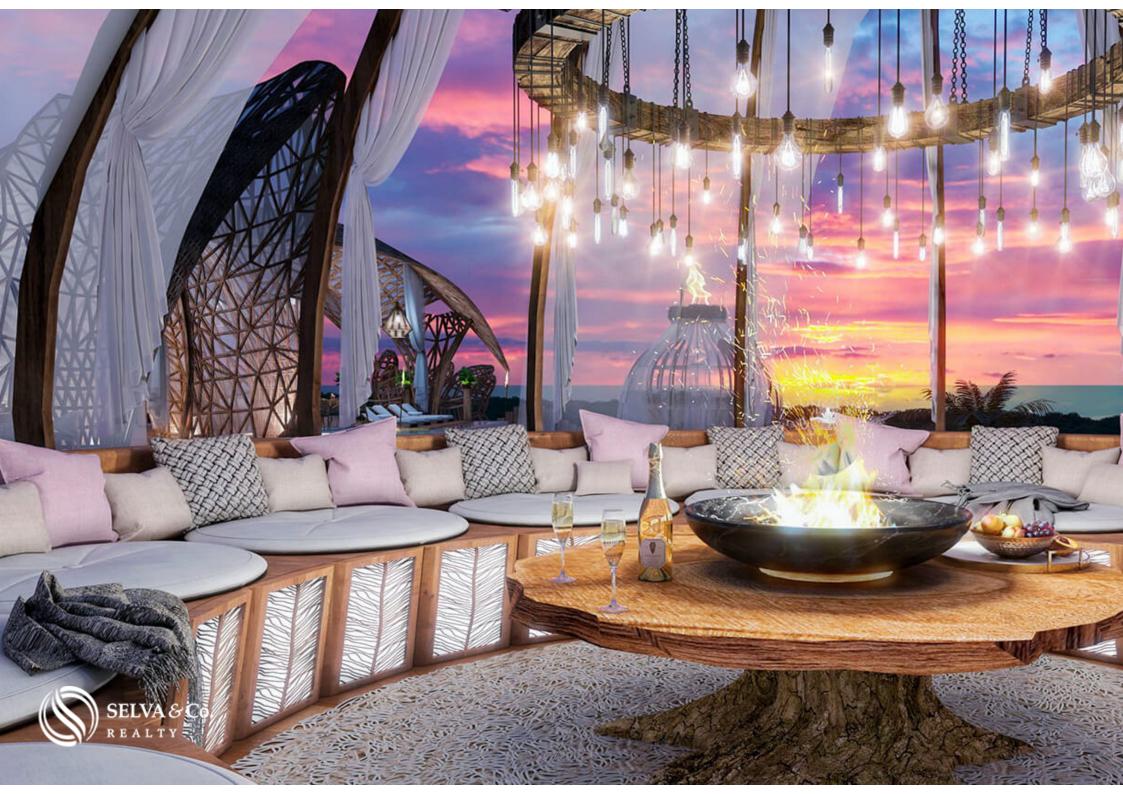

#### **AMENITIES**

Common areas that will make you feel in an exotic and exclusive luxury resort:

Roof top with sea view

Artistic garden

- 2 bars
- 2 infinity pools on roof top
- 2 Jacuzzis
- 2 firepit areas

Gym

Solarium

Yoga loft

2 barbecue areas

Lounge area

Underground parking

3 elevators.

Lobby