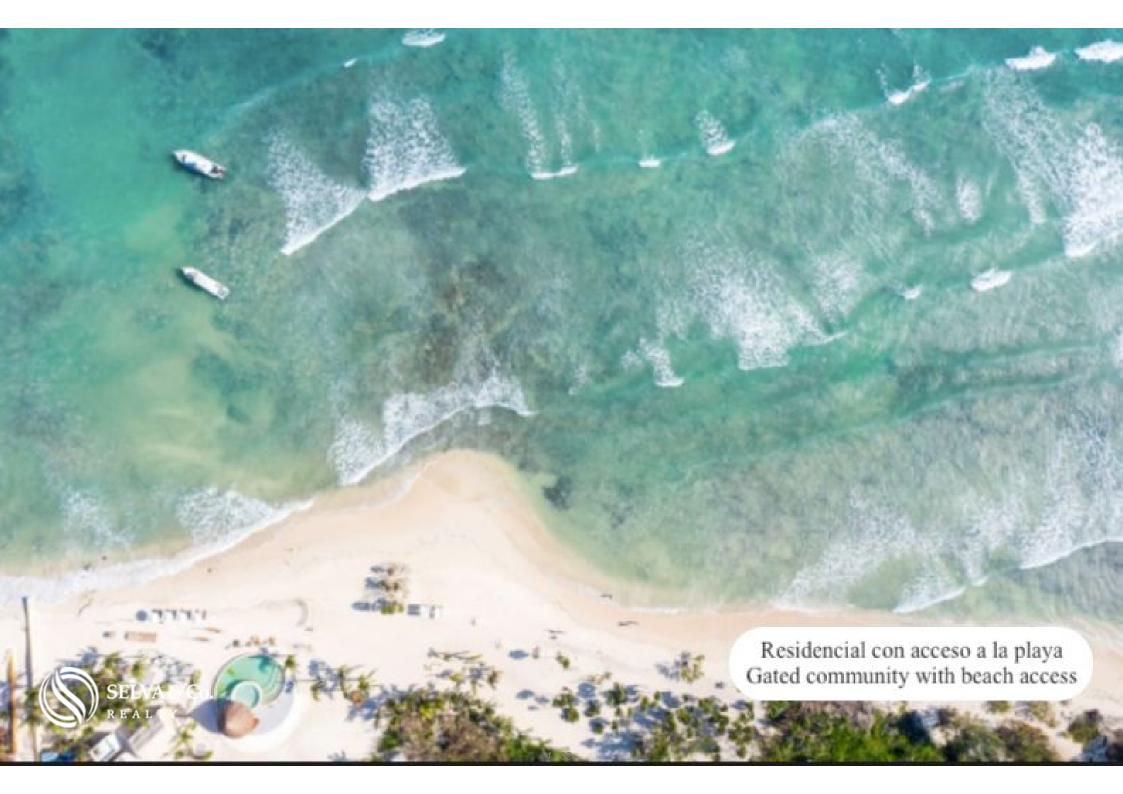

#### BEACH CLUB

The largest in Mexico 42,000 m2 to enjoy the Caribbean Sea, with more than 132 linear meters of beach, amenities and entertainment.

HAVE YOUR PRIVATE PARADISE, IN THE BEST LOCATION, CORASOL. Residential land located in Corasol, a private residential area with beach club, golf course, luxury amenities and entertainment for all ages.

### ABOUT THE GATED COMMUNITY, CORASOL

Luxury residential area with controlled access and security. Enjoy the best amenities and experiences, in a luxurious and comfortable environment surrounded by nature.