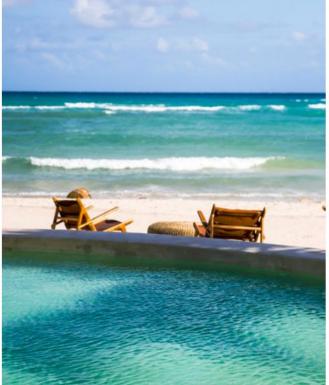

#### BEACH CLUB

The largest in Mexico 42,000 m2 to enjoy the Caribbean Sea, with more than 132 linear meters of beach, amenities and entertainment.