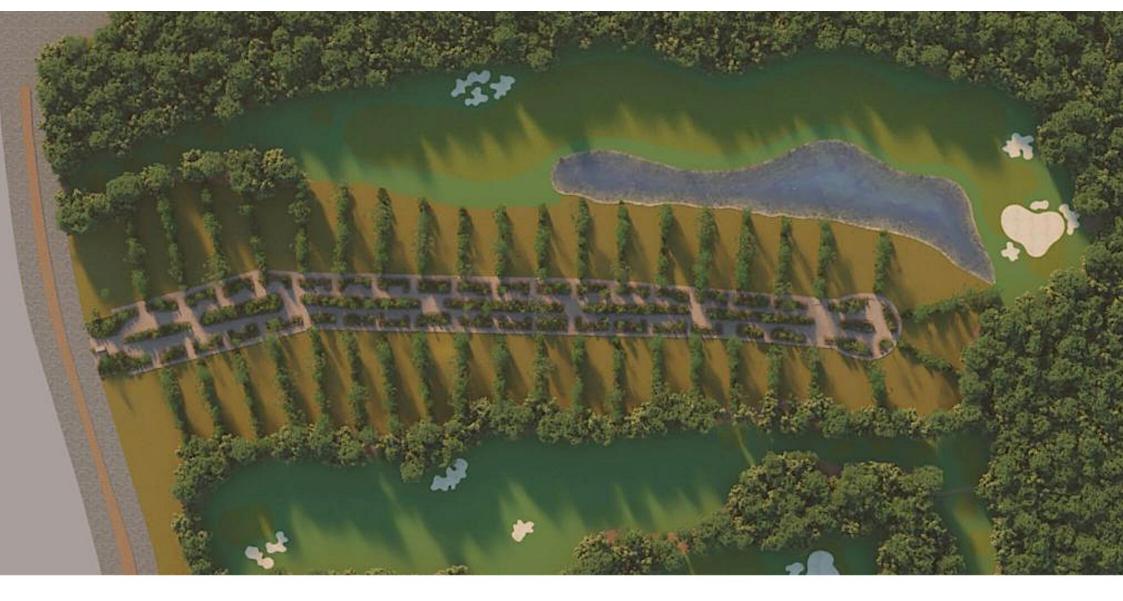

# Land in luxury gated community with beach club, golf course, clubhouse, parks, orchard, concierge, spa, pet park, and more amenities for sal

| <i>ID: DLPC212-6</i>          | Location: Playa del Carmen |
|-------------------------------|----------------------------|
| Zone: Corasol                 | Type: Lots                 |
| Land: 1,160 m2 / 12,486.24 ft |                            |

Lot in a subdivision of 32 lots.

GOLF

There will be a direct car path to the golf course.

LOT CHARACTERISTICS COS 0.60 CMS 0.68 CUS 2.00

PRIVACY

Minimum separation between houses of 5 meters with a natural buffer of 3 meters.