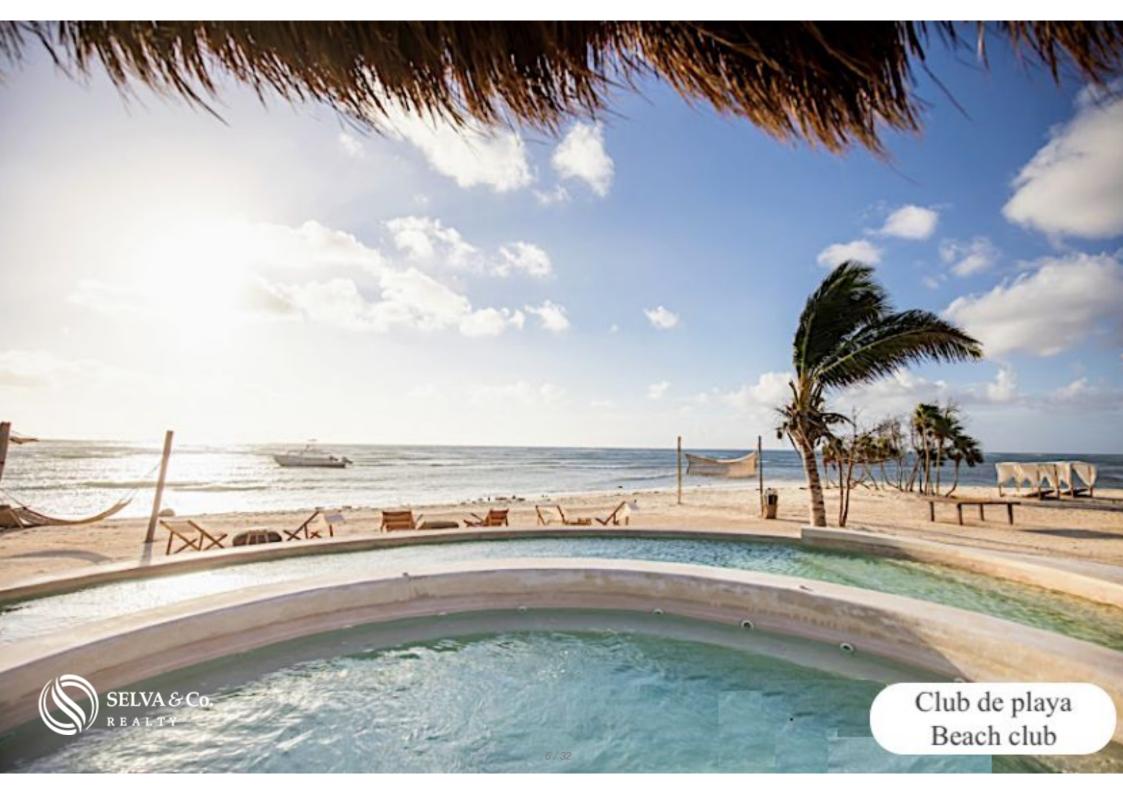

#### BEACH CLUB

The largest in Mexico 42,000 m2 to enjoy the Caribbean Sea, with more than 132 linear meters of beach, amenities and entertainment.