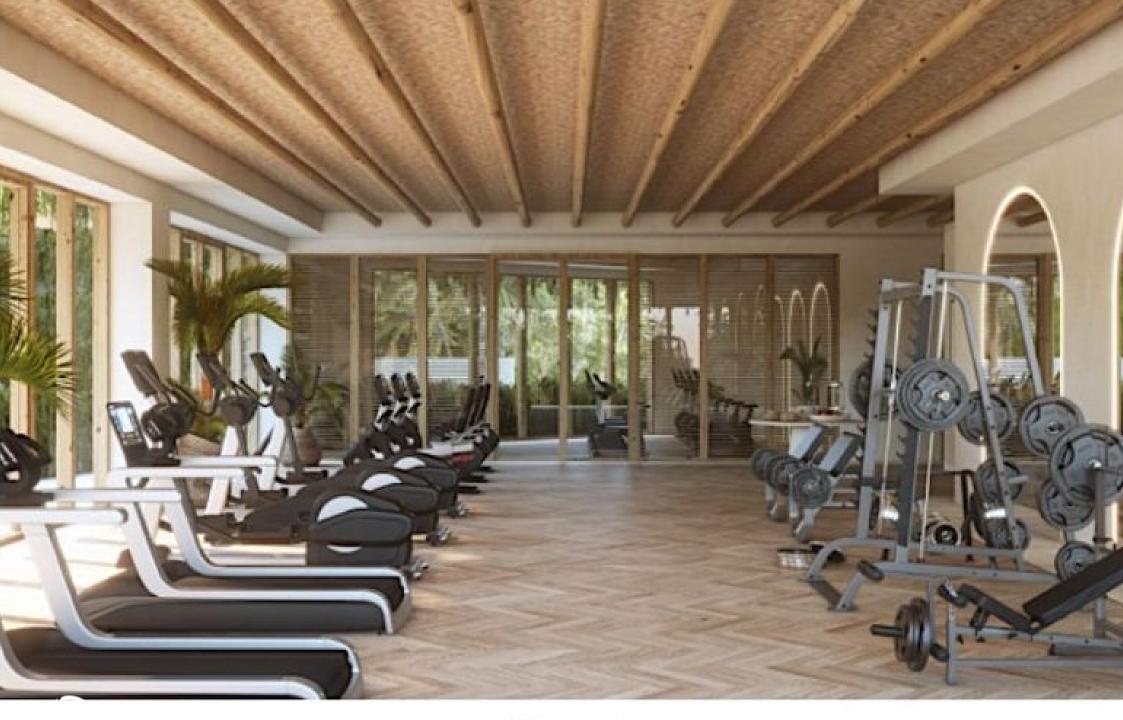

#### BEACH CLUB

The largest in Mexico 42,000 m2 to enjoy the Caribbean Sea, with more than 132 linear meters of beach, amenities and entertainment.

## CORASOL AMENITIES

- Beach club

- Junior Park: Park designed for outdoor entertainment, 8,000 m2 of nature and recreational and sports activities. Have fun in nature!

- Esplanade with an incredible view
- Motor Lobby
- Organic orchard