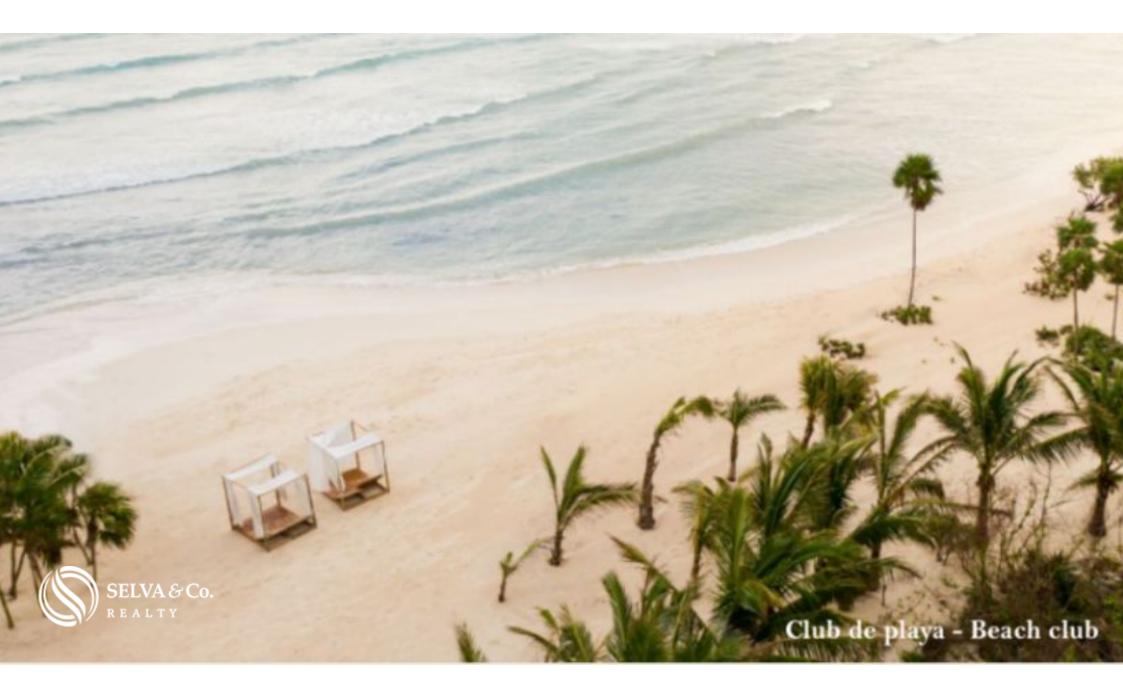

#### BEACH CLUB

The largest in Mexico 42,000 m2 to enjoy the Caribbean Sea, with more than 132 linear meters of beach, amenities and entertainment.