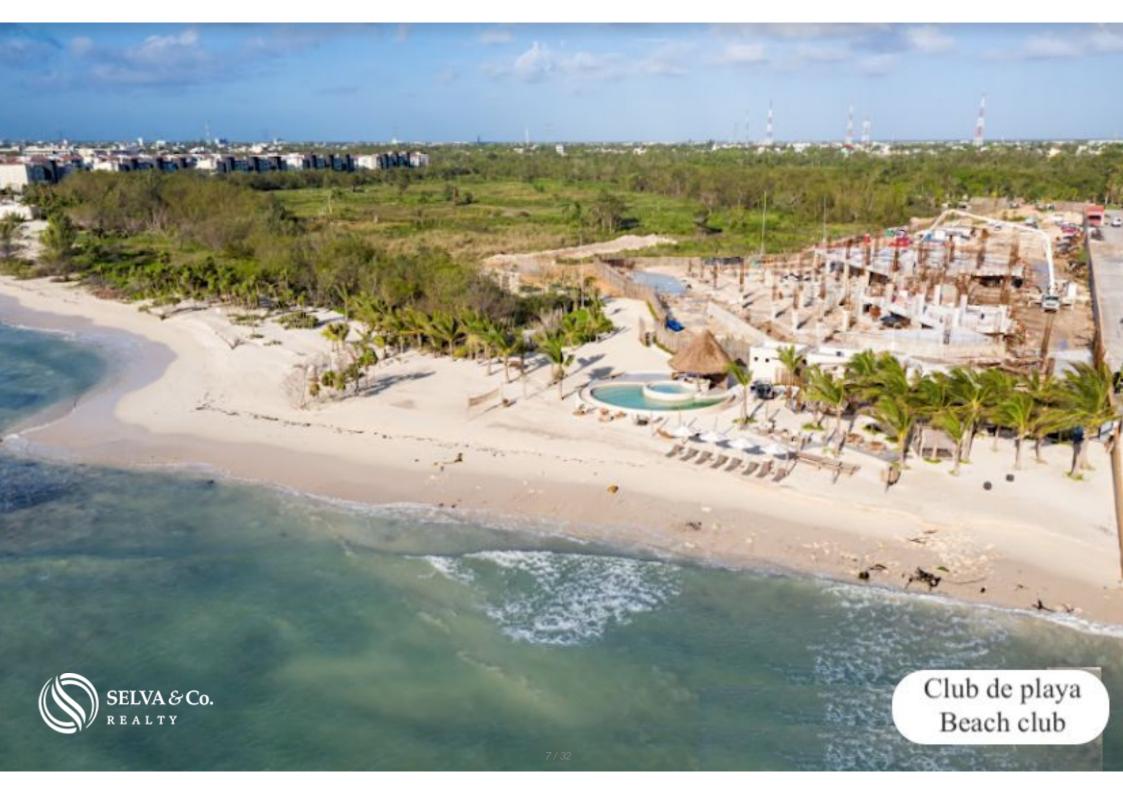

#### BEACH CLUB

The largest in Mexico 42,000 m2 to enjoy the Caribbean Sea, with more than 132 linear meters of beach, amenities and entertainment.