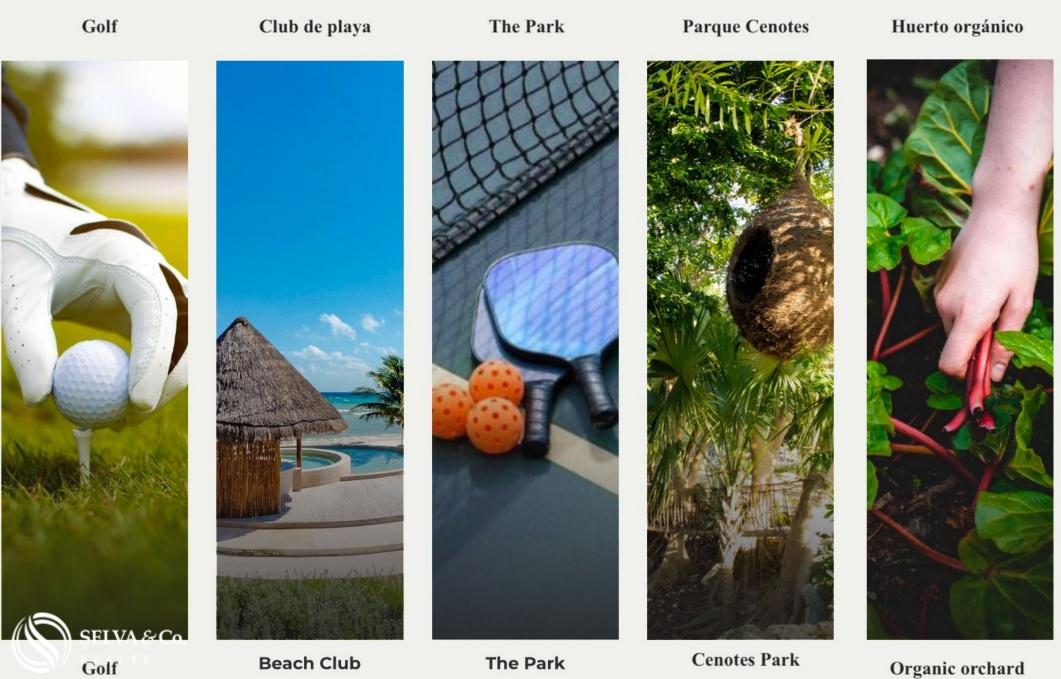

#### BEACH CLUB

The largest in Mexico 42,000 m2 to enjoy the Caribbean Sea, with more than 132 linear meters of beach, amenities and entertainment.

## GOLF COURSE

The golf course has 72 hectares of which 36 are golf course and 36 are natural reserves. It has a 300-yard practice range so you can warm up before starting the adventure. It also has a Club House with professional equipment rental and various experiences such as Proshop, Grill, Spa and Gym.

### CENOTES PARK

It is made up of 2 spaces, one for families and the other for pets. In 120 linear meters there is a walkway that crosses a landscape designed as an "immersive jungle" to make it more exciting. These parks have two cenote caves with trees and native vegetation designed as a wild landscape.

## CORASOL AMENITIES

- Beach club

- Junior Park: Park designed for outdoor entertainment, 8,000 m2 of nature and recreational and sports activities. Have fun in nature!

- Esplanade with an incredible view
- Motor Lobby
- Organic orchard