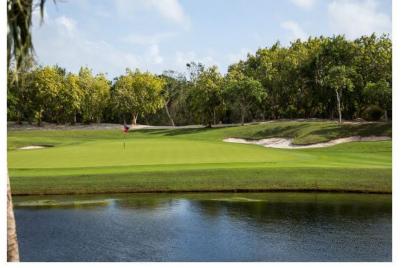

## GOLF COURSE

The golf course has 72 hectares of which 36 are golf course and 36 are natural reserves. It has a 300-yard practice range so you can warm up before starting the adventure. It also has a Club House with professional equipment rental and various experiences such as Proshop, Grill, Spa and Gym.