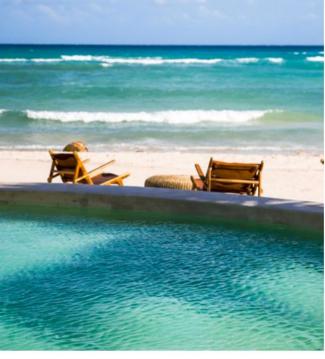

#### BEACH CLUB

The largest in Mexico 42,000 m2 to enjoy the Caribbean Sea, with more than 132 linear meters of beach, amenities and entertainment.