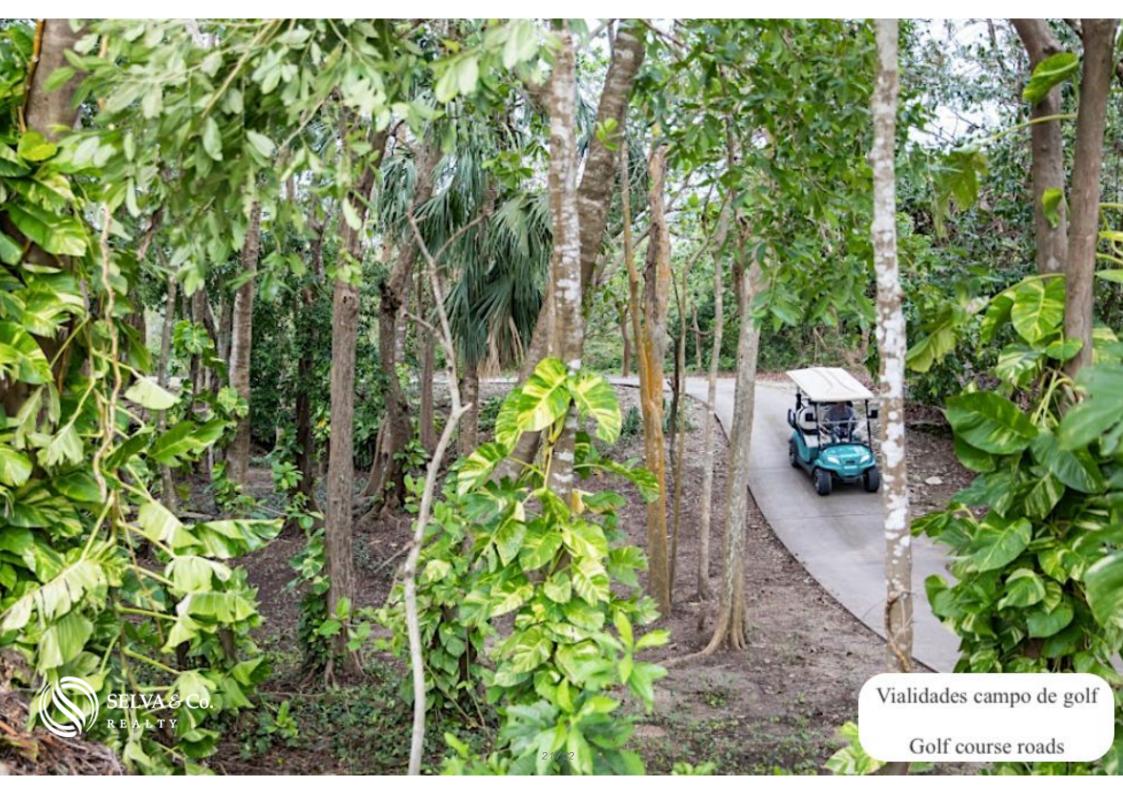

Lot in a subdivision of 32 lots.

GOLF

There will be a direct car path to the golf course.

LOT CHARACTERISTICS COS 0.60 CMS 0.68 CUS 2.00

PRIVACY

Minimum separation between houses of 5 meters with a natural buffer of 3 meters.

## GOLF COURSE

The golf course has 72 hectares of which 36 are golf course and 36 are natural reserves. It has a 300-yard practice range so you can warm up before starting the adventure. It also has a Club House with professional equipment rental and various experiences such as Proshop, Grill, Spa and Gym.