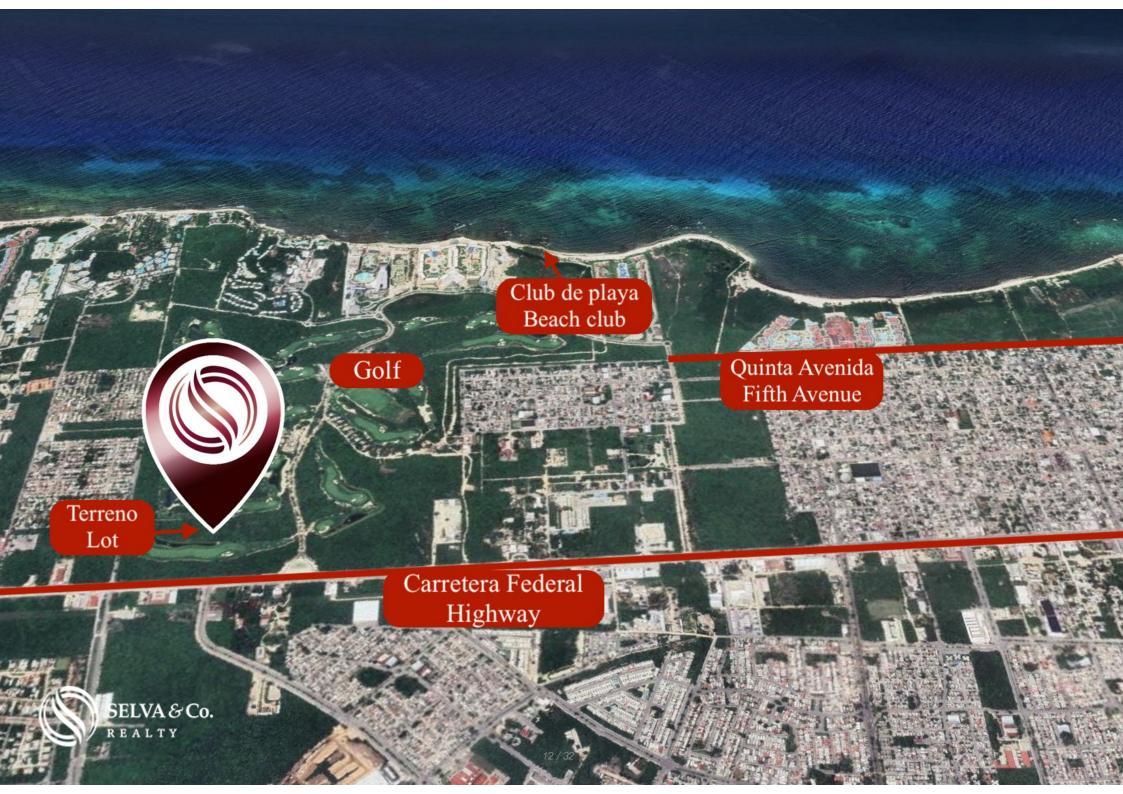

#### BEACH CLUB

The largest in Mexico 42,000 m2 to enjoy the Caribbean Sea, with more than 132 linear meters of beach, amenities and entertainment.

## GOLF COURSE

The golf course has 72 hectares of which 36 are golf course and 36 are natural reserves. It has a 300-yard practice range so you can warm up before starting the adventure. It also has a Club House with professional equipment rental and various experiences such as Proshop, Grill, Spa and Gym.

## ACCESS TO FIFTH AVENUE

To the south of the complex there is a guarded and controlled access that connects

directly with the famous 5th. Avenida de Playa del Carmen, which you can go by car, by bike or on foot.

With direct access from the Highway and Fifth Avenue. 41 minutes from Cancun International Airport, 50 minutes from Tulum.

Bicycle path that connects the community with Fifth Avenue. 15 minutes by bike from the best beach clubs, original design shops and renowned brands, international gourmet restaurants and the entertainment that this famous street offers.