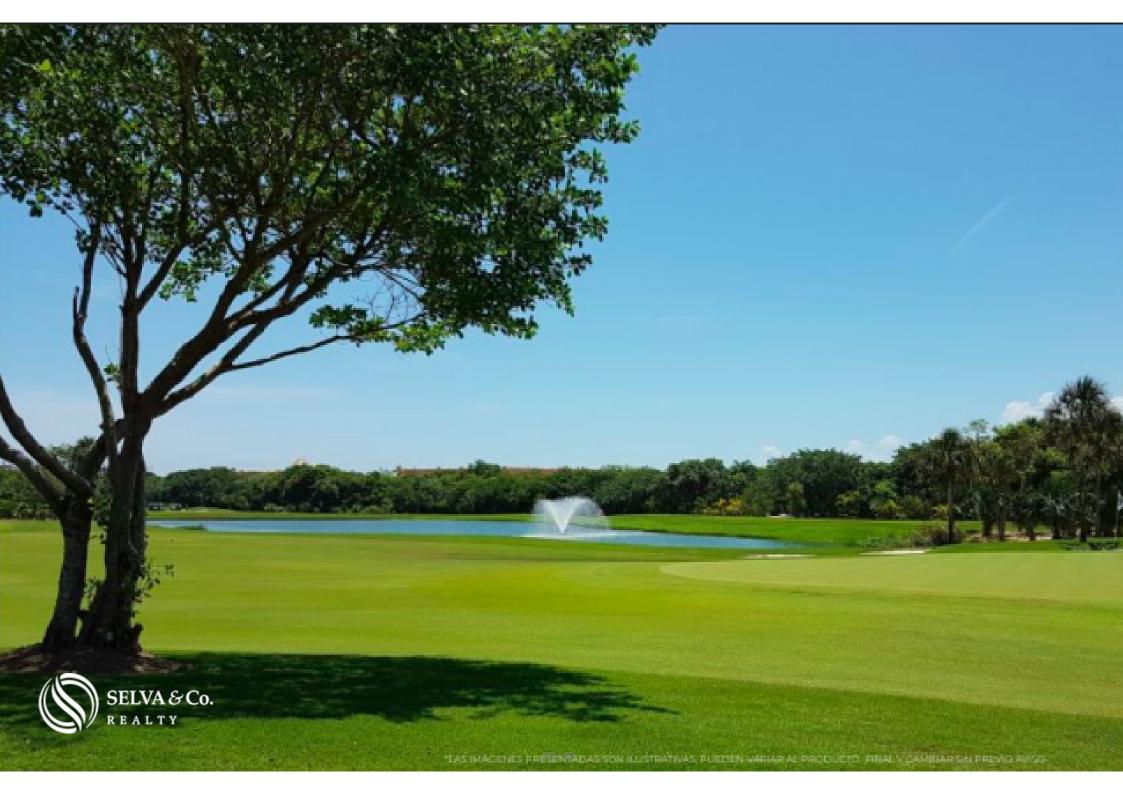

# Campo de golf

Golf course

Organic orchard

Terreno rodeado de verde Vista al campo de golf

Lot surrounded by green Golf course view

The Park

Gimnasio Gym

Area de relajacion Relax zone

## GOLF COURSE

The golf course has 72 hectares of which 36 are golf course and 36 are natural reserves. It has a 300-yard practice range so you can warm up before starting the adventure. It also has a Club House with professional equipment rental and various experiences such as Proshop, Grill, Spa and Gym.