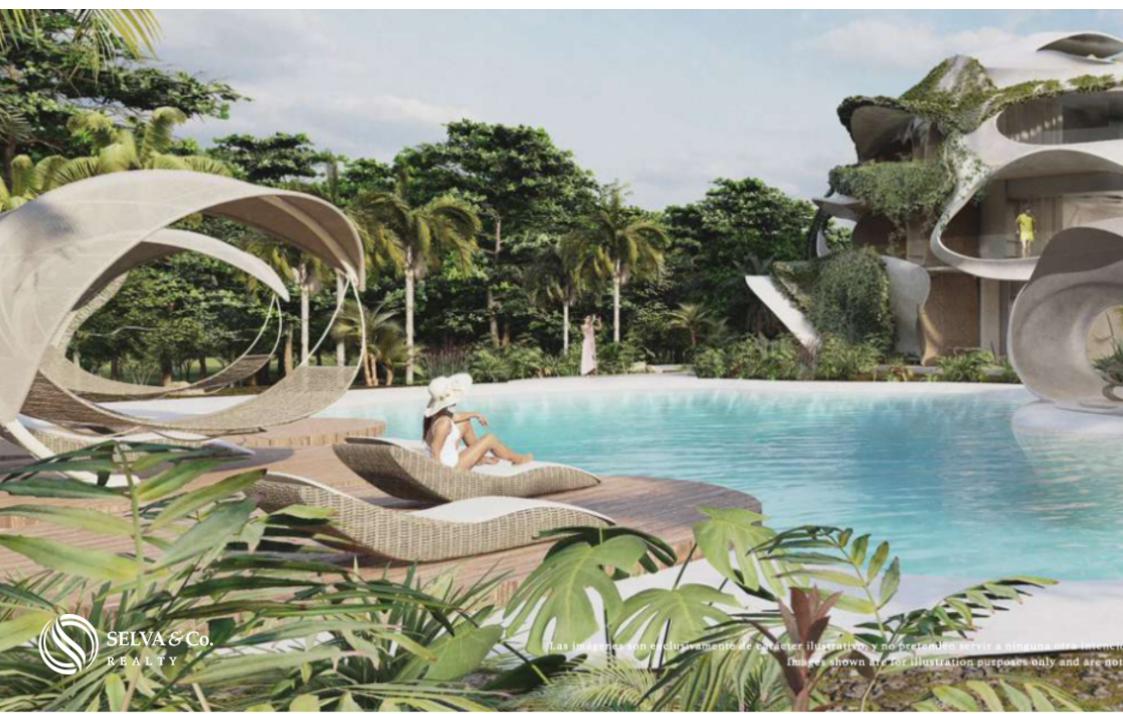

An avant-garde architecture that will make you feel like you are in a work of art. Surrounded by nature, green spaces and water.

With rounded lines, avoiding right angles. Playing with the views, the light and the green areas.

Benefits at the hotel, shops, restaurants and spa

AMENITIES Pools Waterfalls Mirrors of water Interior design Selection of curated art Private parking spaces Restaurant Boutique Jungle Gym Yoga Hala Fire pit area

# INDOOR-OUTDOOR LIFESTYLE

This apartment has an open design with large terraces that allow you to enjoy an indoor-outdoor lifestyle.