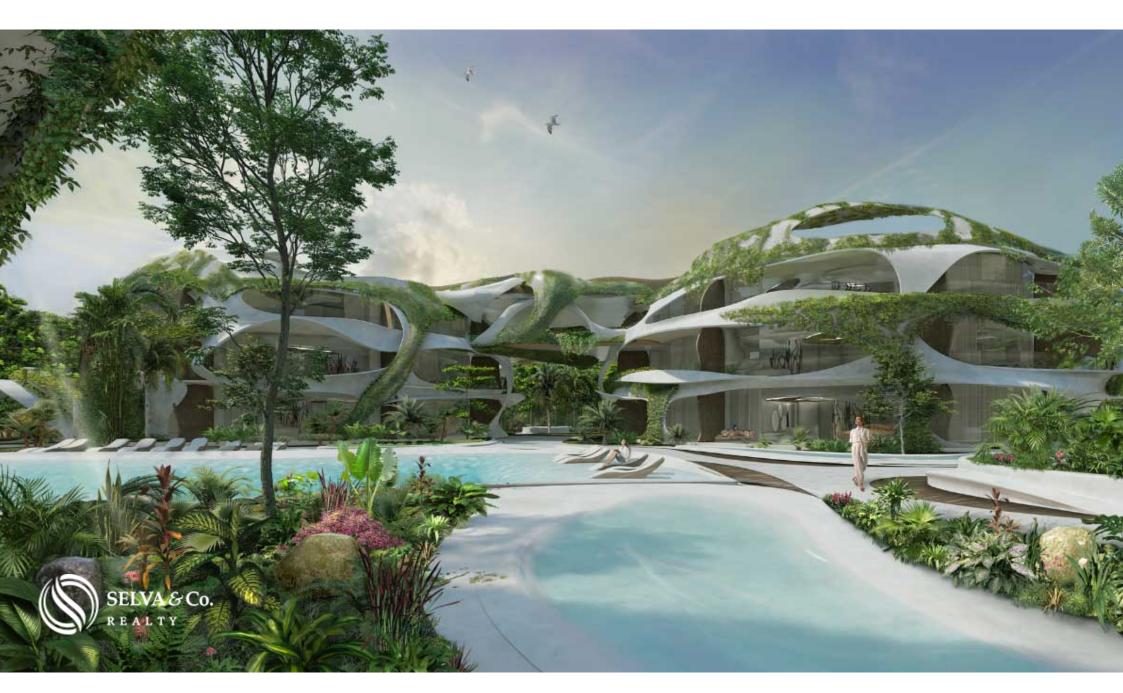

A meeting place with the nature of the jungle and the residential point more close to the sea in Tulum.

IMMERSED IN THE JUNGLE

4 towers on a 1.5-hectare lot with 88 apartments.

Benefits at the hotel, shops, restaurants and spa

AMENITIES Pools Waterfalls Mirrors of water Interior design Selection of curated art Private parking spaces Restaurant Boutique Jungle Gym Yoga Hala Fire pit area

#### LOCATION

This condominium is located in the Selvazama community, a new residential area, a short distance from the hotel zone of Tulum, surrounded by jungle, restaurants and entertainment.