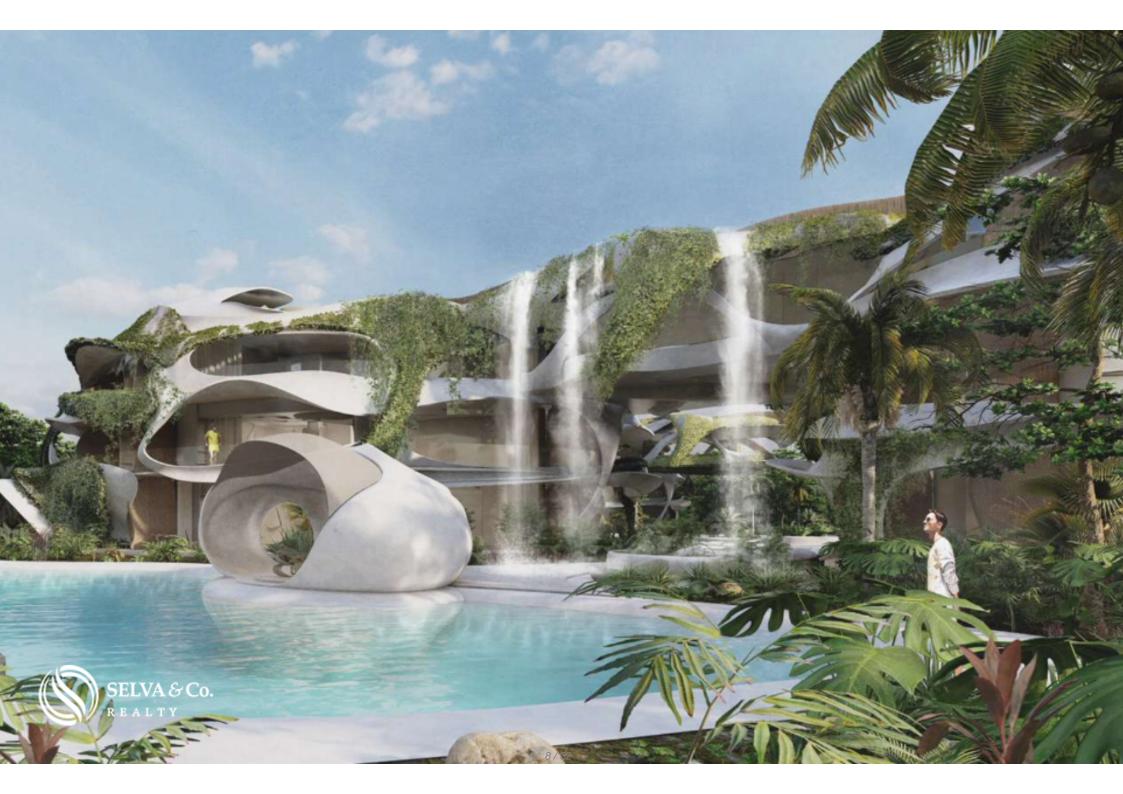

An avant-garde architecture that will make you feel like you are in a work of art. Surrounded by nature, green spaces and water.

With rounded lines, avoiding right angles. Playing with the views, the light and the green areas.

Benefits at the hotel, shops, restaurants and spa

AMENITIES Pools Waterfalls Mirrors of water Interior design Selection of curated art Private parking spaces Restaurant Boutique Jungle Gym Yoga Hala Fire pit area