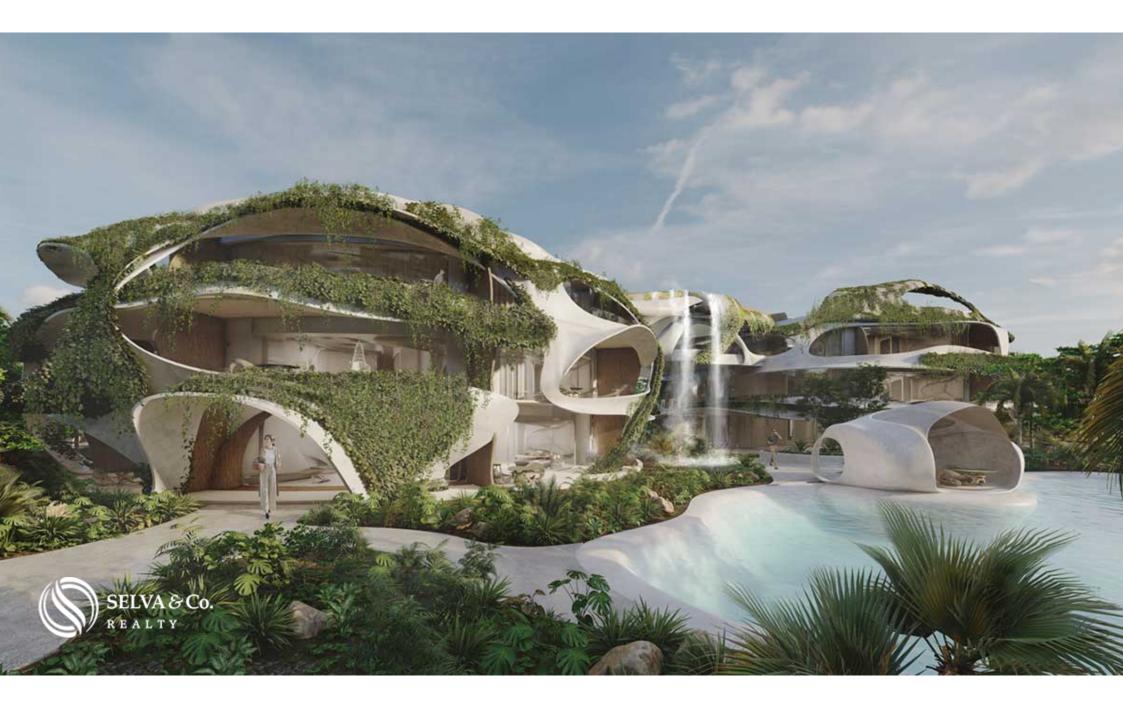

#### Description

DTU312-4

live in a sculpture, iconic design, 50 m2 terrace, spa, restaurant, art gallery, luxury hotel, for sale Tulum Hotel Zone

Inhabitable sculptures, integrated into the Selva Maya, in an exclusive location.

A meeting place with the nature of the jungle and the residential point more close to the sea in Tulum.

IMMERSED IN THE JUNGLE

4 towers on a 1.5-hectare lot with 88 apartments.

## **ICONIC DESIGN**

The design of this residences seeks to innovate in the life experience in Tulum, it will be a project like no other, with the design and experience of the most famous hotel in Tulum.

An avant-garde architecture that will make you feel like you are in a work of art. Surrounded by nature, green spaces and water.

With rounded lines, avoiding right angles. Playing with the views, the light and the green areas.