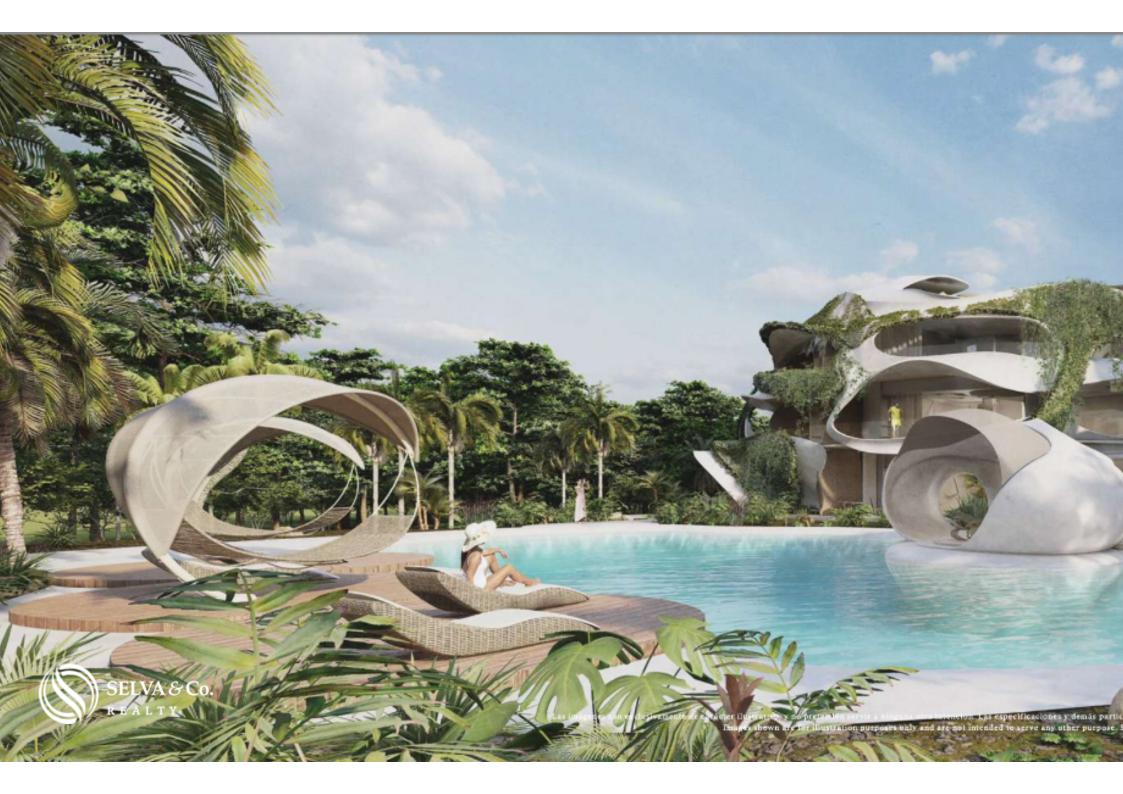

Benefits at the hotel, shops, restaurants and spa

AMENITIES Pools Waterfalls Mirrors of water Interior design Selection of curated art Private parking spaces Restaurant Boutique Jungle Gym Yoga Hala Fire pit area

# INDOOR-OUTDOOR LIFESTYLE

This apartment has an open design with large terraces that allow you to enjoy an indoor-outdoor lifestyle.