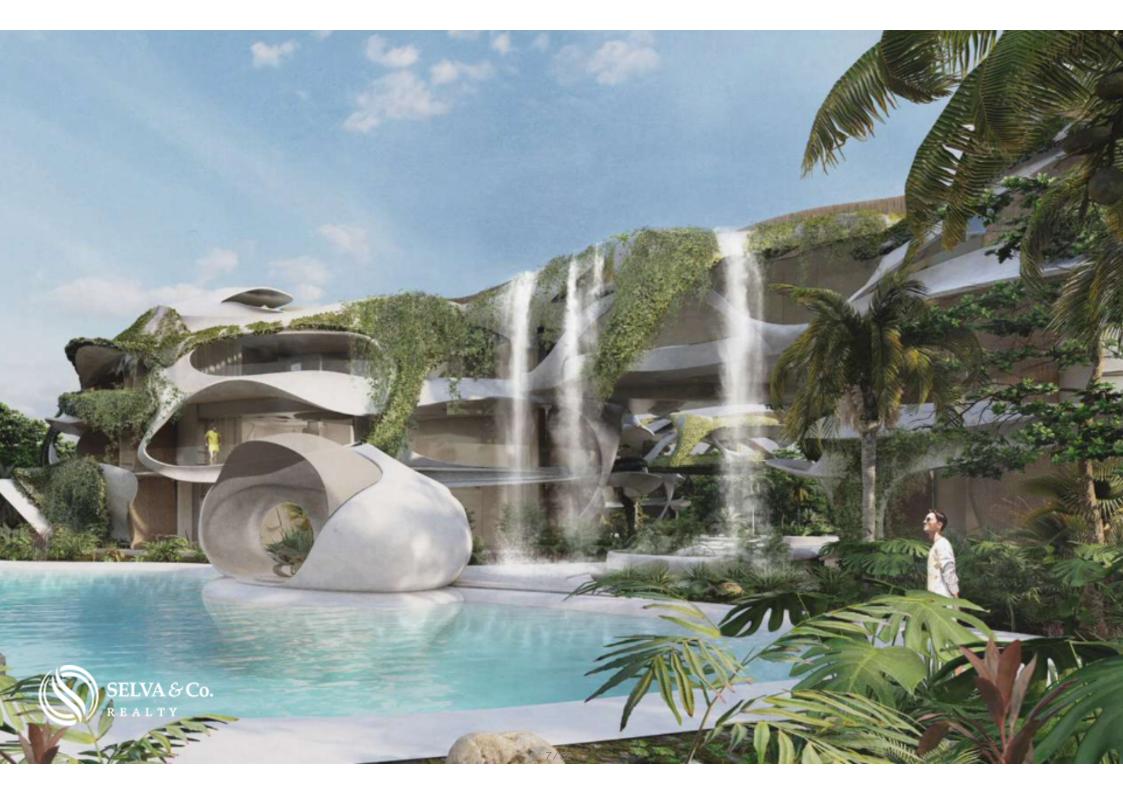

An avant-garde architecture that will make you feel like you are in a work of art. Surrounded by nature, green spaces and water.

With rounded lines, avoiding right angles. Playing with the views, the light and the green areas.

Benefits at the hotel, shops, restaurants and spa

AMENITIES Pools Waterfalls Mirrors of water Interior design Selection of curated art Private parking spaces Restaurant Boutique Jungle Gym Yoga Hala Fire pit area