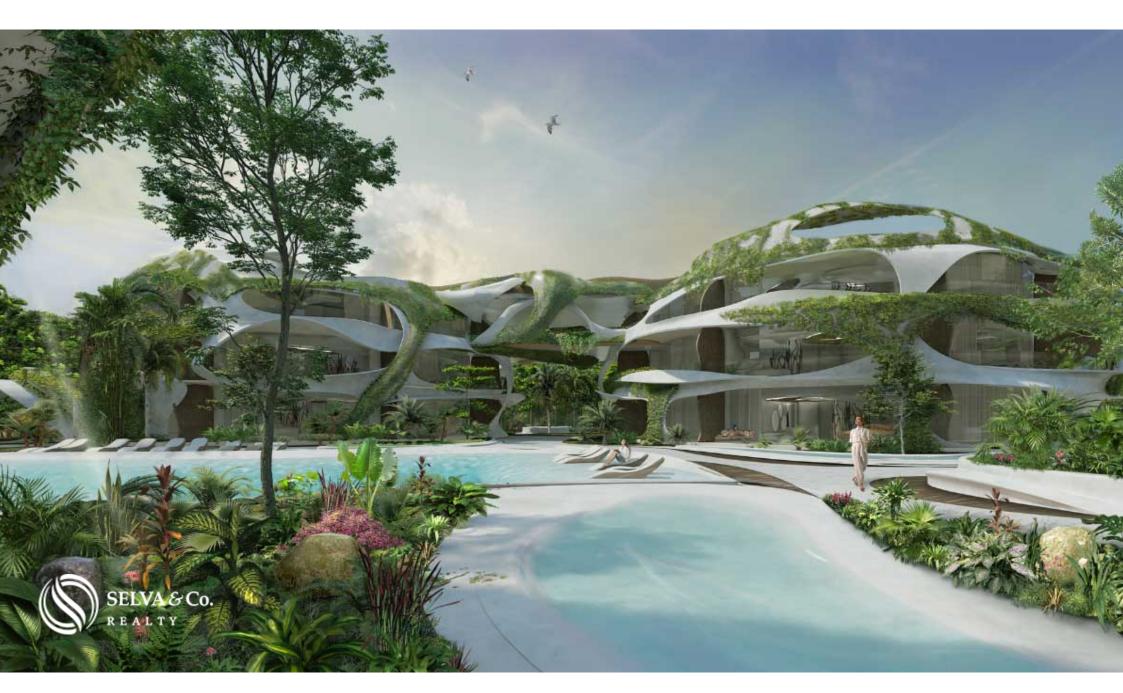

An avant-garde architecture that will make you feel like you are in a work of art. Surrounded by nature, green spaces and water.

With rounded lines, avoiding right angles. Playing with the views, the light and the green areas.

Benefits at the hotel, shops, restaurants and spa

AMENITIES Pools Waterfalls Mirrors of water Interior design Selection of curated art Private parking spaces Restaurant Boutique Jungle Gym Yoga Hala Fire pit area

# INDOOR-OUTDOOR LIFESTYLE

This apartment has an open design with large terraces that allow you to enjoy an indoor-outdoor lifestyle.