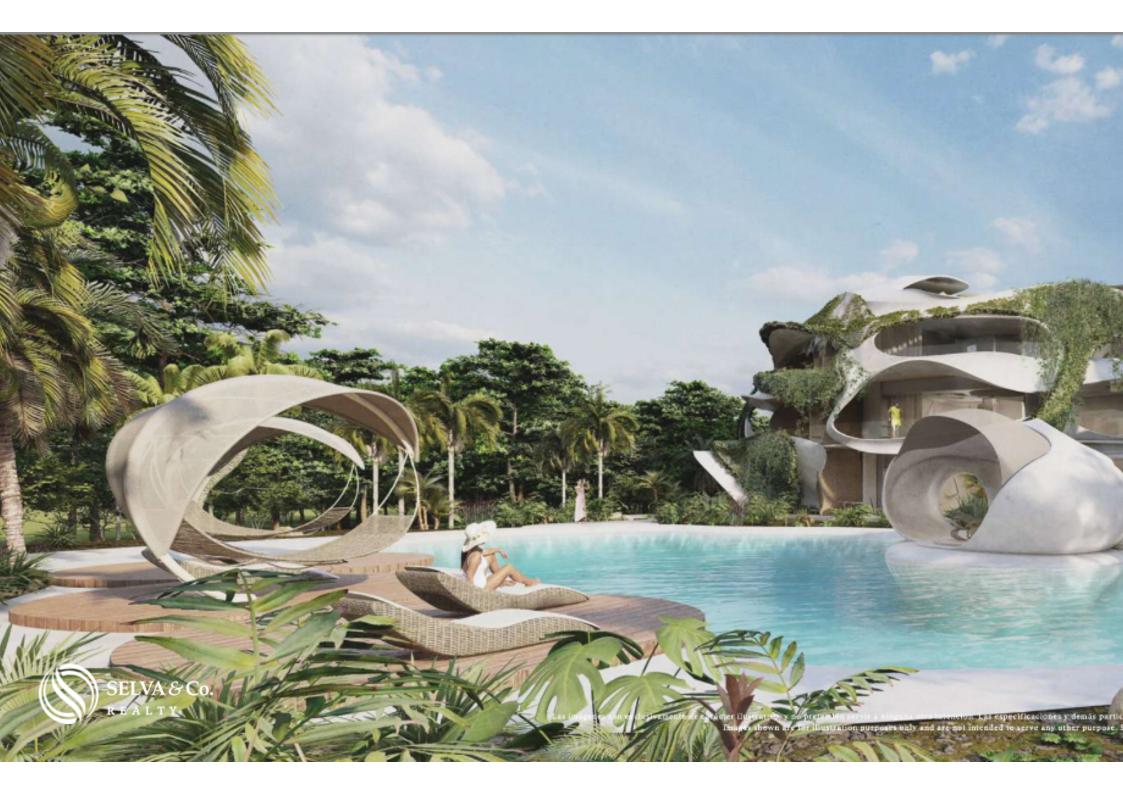

A meeting place with the nature of the jungle and the residential point more close to the sea in Tulum.

IMMERSED IN THE JUNGLE

4 towers on a 1.5-hectare lot with 88 apartments.

An avant-garde architecture that will make you feel like you are in a work of art. Surrounded by nature, green spaces and water.

With rounded lines, avoiding right angles. Playing with the views, the light and the green areas.

Benefits at the hotel, shops, restaurants and spa

AMENITIES Pools Waterfalls Mirrors of water Interior design Selection of curated art Private parking spaces Restaurant Boutique Jungle Gym Yoga Hala Fire pit area