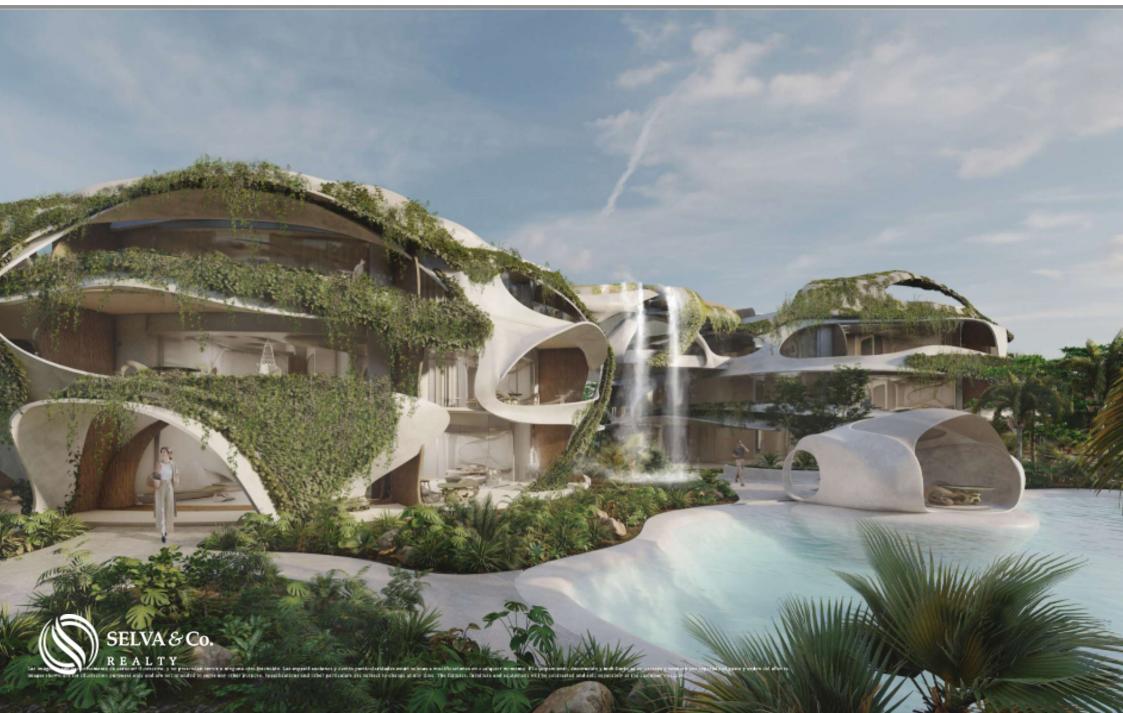

A meeting place with the nature of the jungle and the residential point more close to the sea in Tulum.

IMMERSED IN THE JUNGLE

4 towers on a 1.5-hectare lot with 88 apartments.

## **ICONIC DESIGN**

The design of this residences seeks to innovate in the life experience in Tulum, it will be a project like no other, with the design and experience of the most famous hotel in Tulum.

An avant-garde architecture that will make you feel like you are in a work of art. Surrounded by nature, green spaces and water.

With rounded lines, avoiding right angles. Playing with the views, the light and the green areas.

Benefits at the hotel, shops, restaurants and spa

AMENITIES Pools Waterfalls Mirrors of water Interior design Selection of curated art Private parking spaces Restaurant Boutique Jungle Gym Yoga Hala Fire pit area