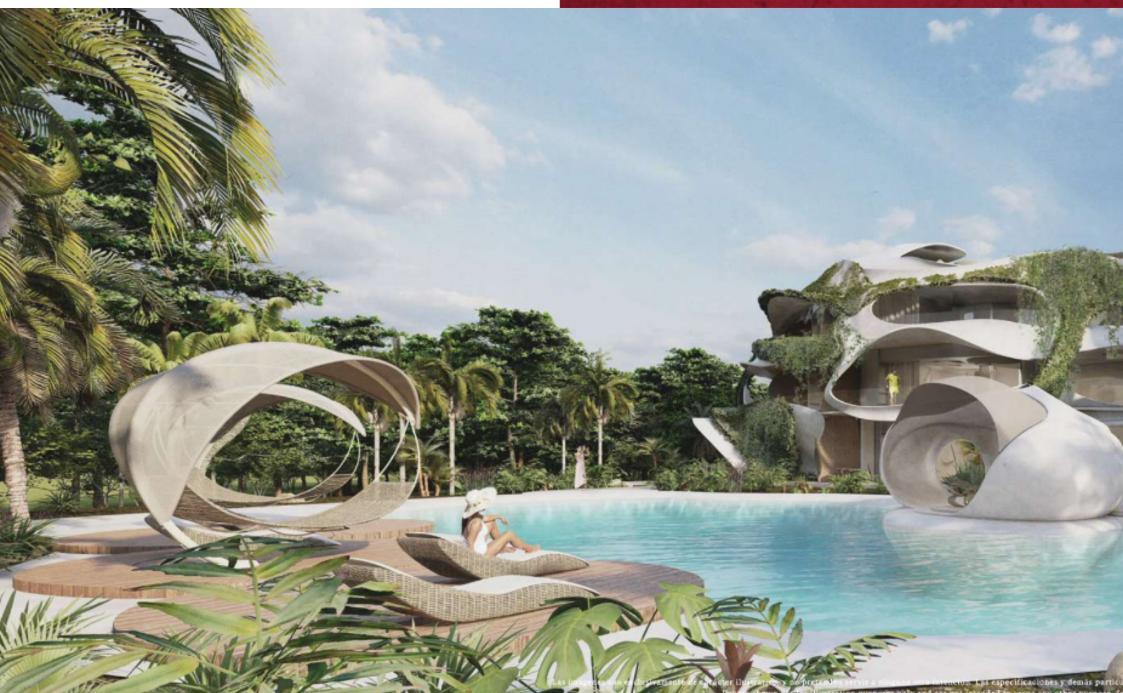

A meeting place with the nature of the jungle and the residential point more close to the sea in Tulum.

IMMERSED IN THE JUNGLE

4 towers on a 1.5-hectare lot with 88 apartments.

An avant-garde architecture that will make you feel like you are in a work of art. Surrounded by nature, green spaces and water.

With rounded lines, avoiding right angles. Playing with the views, the light and the green areas.

Benefits at the hotel, shops, restaurants and spa

AMENITIES Pools Waterfalls Mirrors of water Interior design Selection of curated art Private parking spaces Restaurant Boutique Jungle Gym Yoga Hala Fire pit area