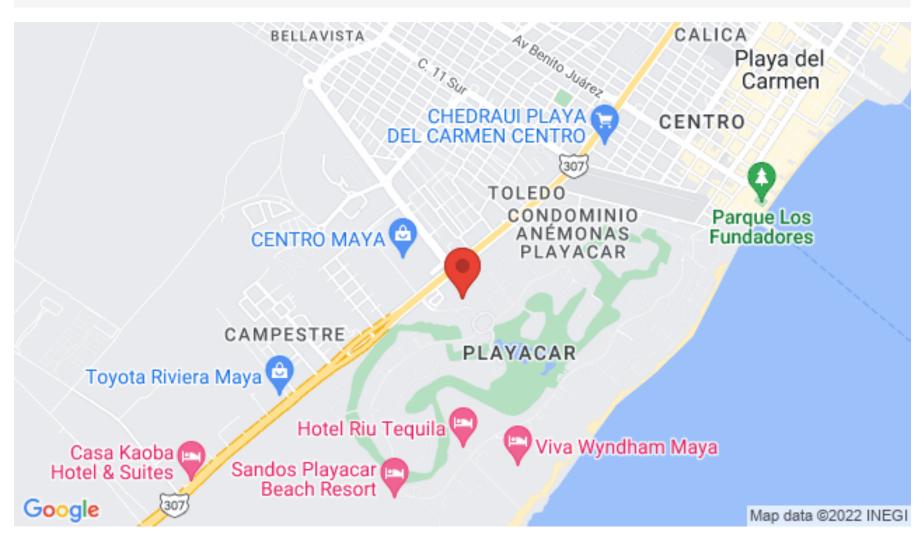

## LOCATION

Unmatched location, within the condominium regime of Playacar; It has underground drainage services, hydraulic system and underground light.

- Downtown Playa del Carmen: 10 Minutes.
- Dock crossing to Cozumel: 10 Minutes.
- Private airport: 10 Min.
- 5th Avenue: 10 min

## NEARBY PLACES AND SERVICES

Shopping malls such as Centro Maya, Plaza Chacah, Plaza Progreso, as well as Supermarkets such as Soriana, City Club and Sam's Club,

Private hospitals like Hospiten and Costamed, beauty clinic, starbucks, schools,

Liverpool, etc.

PLAYACAR

Land located in Playacar, gated community with golf course and access to the beach, in the best location, next to the famous Fifth Avenue.

Residencial Playacar amenities:

Gated community