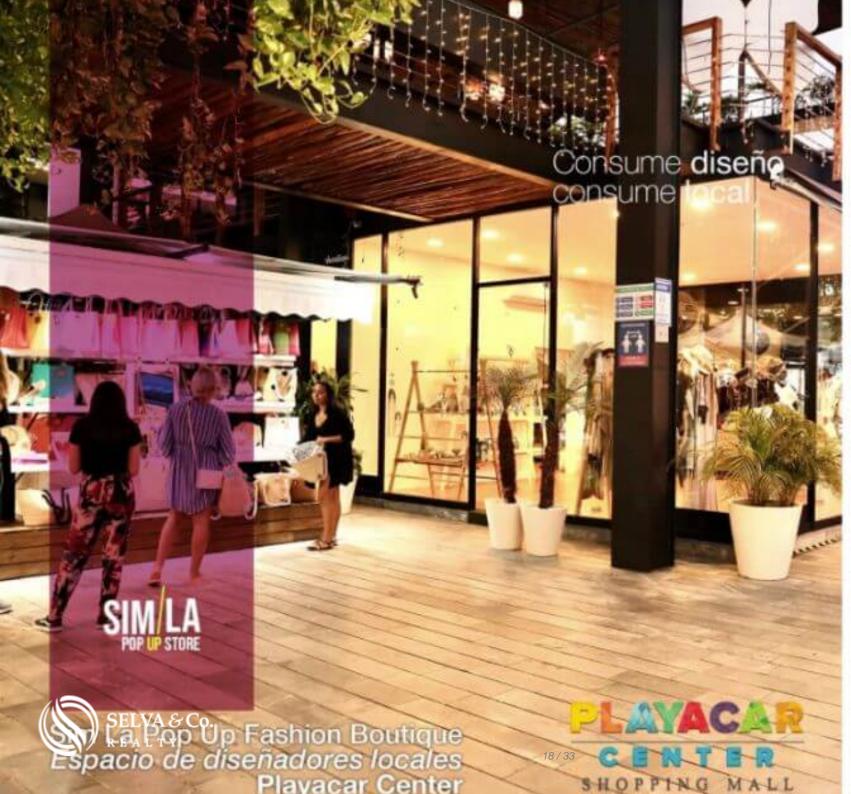

#### SIM

Pop up fashion boutique Space for local designers in Playacar Center

Vialidades en Playacar streets in Playacar

SELVA & Co.

24 hour security and controlled access

Golf course

6 km perimeter bike path and pedestrian walkway

Surrounded by nature and authentic Mayan ruins

3 shopping malls with shops, spas, cafes, bars, artisan gelato restaurants, an organic store, all without leaving the residence