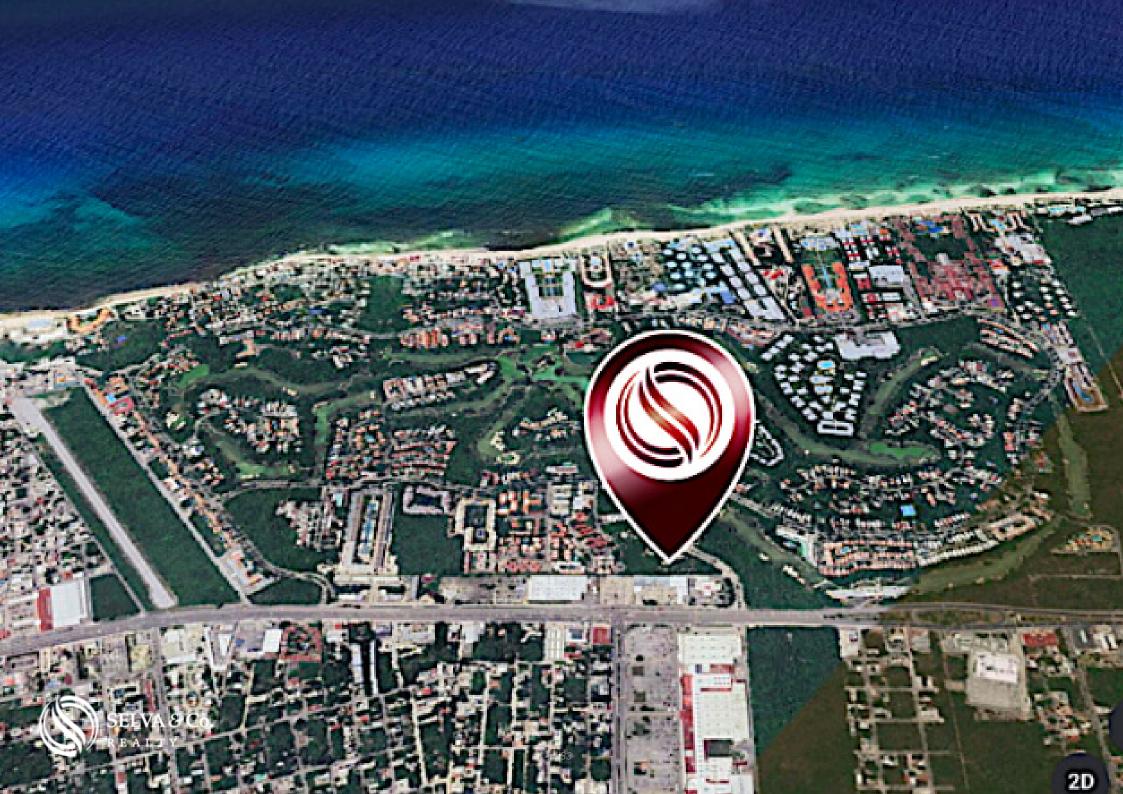

# Land for sale in Playacar, common area with pool, in gated community with golf course and access to beach club.

| ID: DLPC201-2              | Location: Playa del Carmen |
|----------------------------|----------------------------|
| Zone: Playacar Phase II    | Type: Lots                 |
| Land: 249 m2 / 2,680.24 ft |                            |

#### Description

DLPC201-2

Land for sale in Playacar, common area with pool, in gated community with golf course and access to beach club.

Live or invest in the exclusive gated community of Playacar Phase 2, one of the safest complexes in the city of Playa del Carmen, it has shopping centers, hospitals, schools, hotels, a golf course, and a beach. A highly privileged area.

## LOCATION

Unmatched location, within the condominium regime of Playacar; It has underground drainage services, hydraulic system and underground light.

- Downtown Playa del Carmen: 10 Minutes.
- Dock crossing to Cozumel: 10 Minutes.
- Private airport: 10 Min.
- 5th Avenue: 10 min