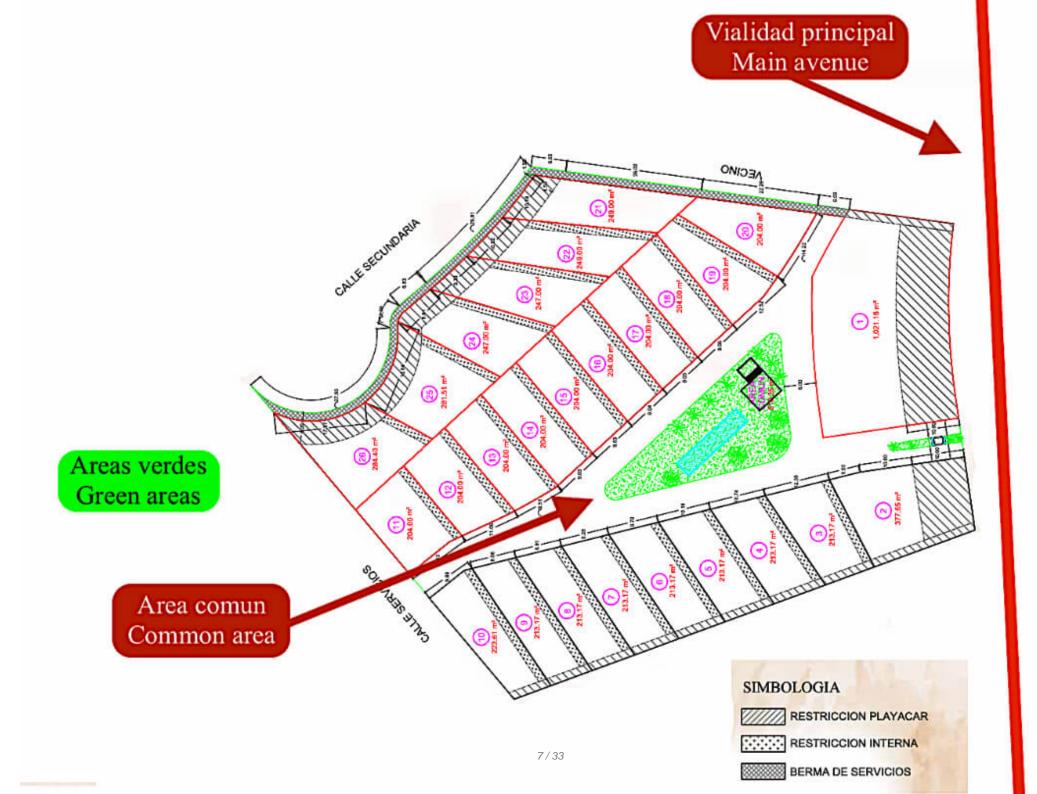

# Land for sale in Playacar, common area with pool, in gated community with golf course and access to beach club.

| ID: DLPC201-2              | Location: Playa del Carmen |
|----------------------------|----------------------------|
| Zone: Playacar Phase II    | Type: Lots                 |
| Land: 249 m2 / 2,680.24 ft |                            |

#### Description

DLPC201-2

Land for sale in Playacar, common area with pool, in gated community with golf course and access to beach club.

Live or invest in the exclusive gated community of Playacar Phase 2, one of the safest complexes in the city of Playa del Carmen, it has shopping centers, hospitals, schools, hotels, a golf course, and a beach. A highly privileged area.

## AMENITIES

- Pool, bathrooms, gardens and parking.
- Central recreational area with lots of vegetation, approximately 500m2. Infrastructure with contemporary design.

- Control and surveillance booth 24 hours.
- Perimeter fence.

## PRIVACY

Both the residential Playacar and this private community have lateral construction restrictions, which causes a green area that surrounds your property.

Lateral restrictions for spaces, ventilation and emergency area.

# OUTSTANDING CHARACTERISTICS OF THE LAND

-It is allowed to build up to 3 levels high.

-Very close to the main access of Playacar Phase 2.

-Design guidelines to regularize constructions.-Outdoor spaces for pets.

# LAND USE

This lot has single-family land use.