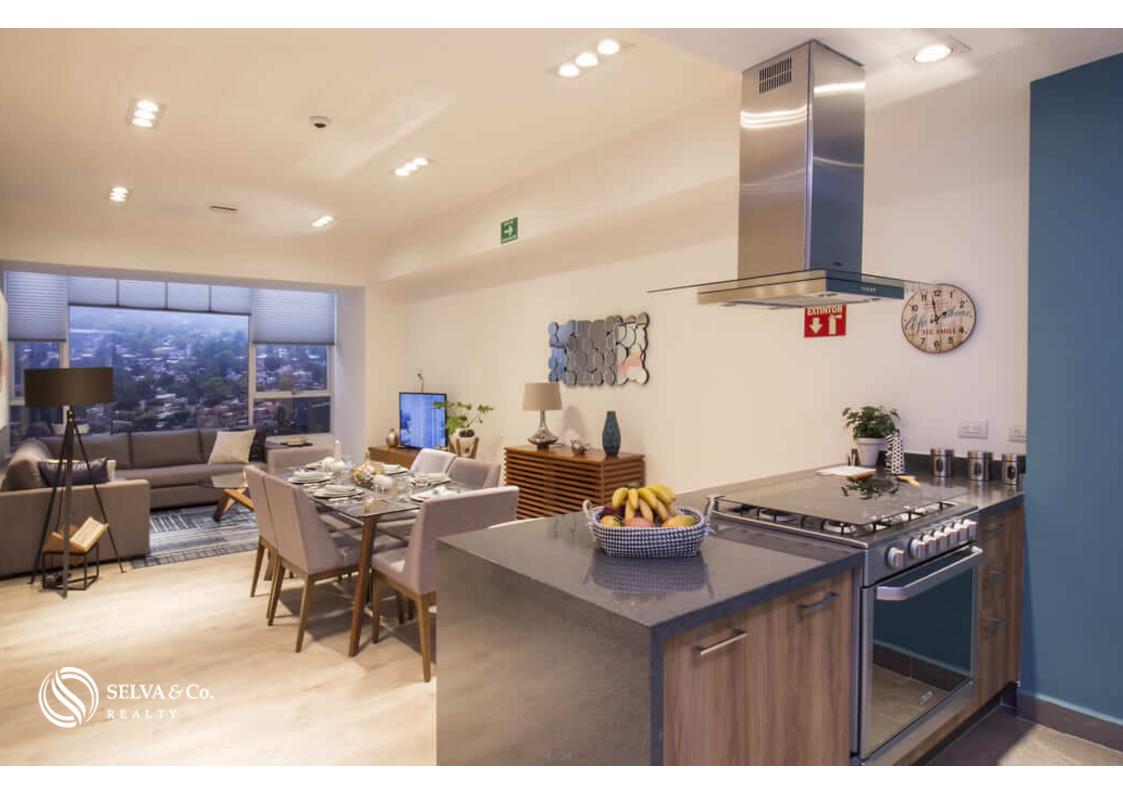

#### **KITCHEN**

Prepare the most delicious recipes in this built in kitchen that would be the envy of any cook, with stainless steel appliances, enjoy its open design that allows you to spend time with your loved ones while they prepare their favorite dishes.

## KITCHEN EQUIPMENT

6-burner stove, gas oven, stainless steel hood.