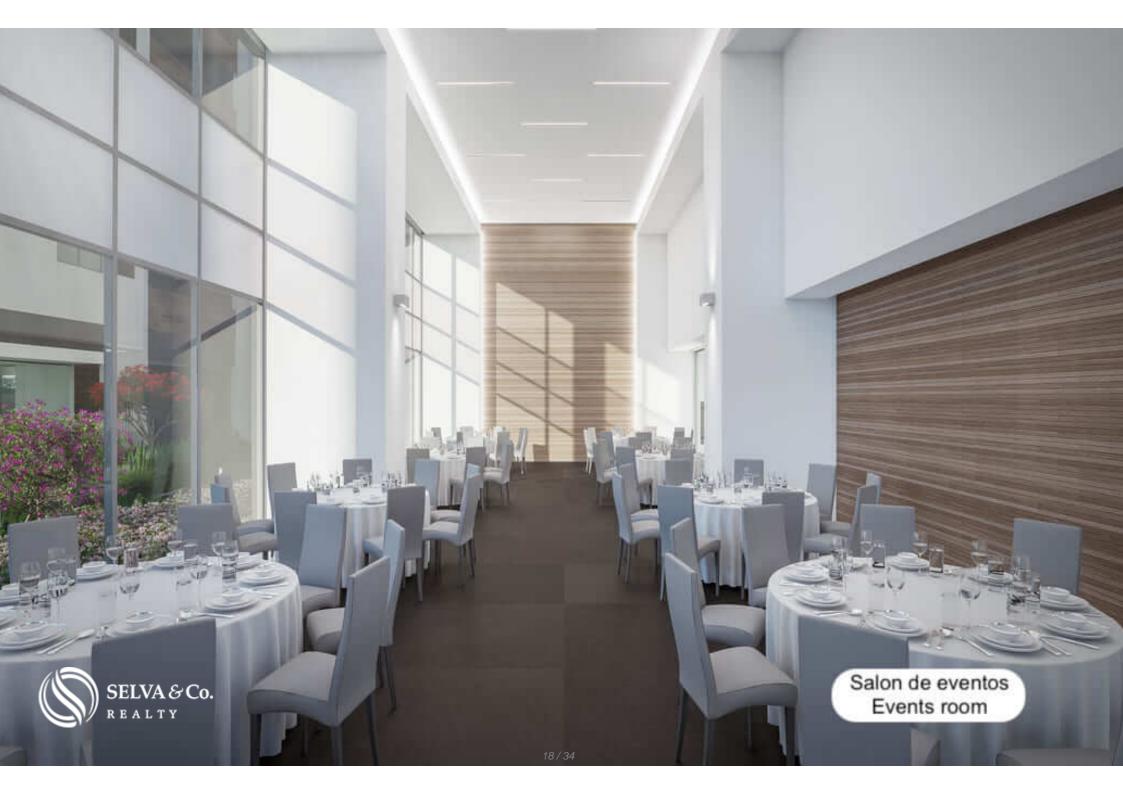

2 parking spaces (some residences have 3 parking spaces, limited availability)

AMENITIES AND SERVICES

Heated indoor pool Double height sky lounge. Fire pit area Business Center - Coworking Children's playground. More than 1,000 m2 of gardens and terraces Pet area Café. Area for teens.