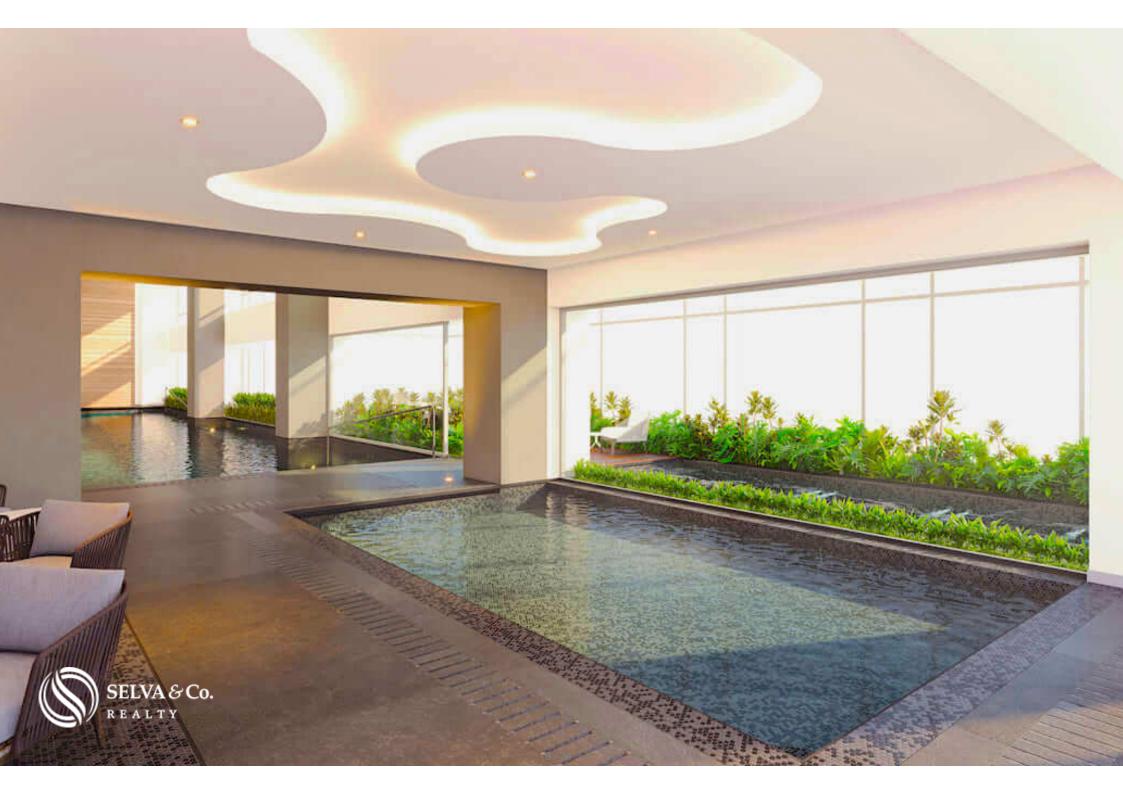

More than 1,000 m2 of gardens and terraces, as well as incredible amenities for the whole family.

In San Angel area. Located between museums, restaurants and boutiques.

HEATED POOL

Cool off all day in a covered and heated pool. This apartment has a pool with swimming lane, semi-polimpic.