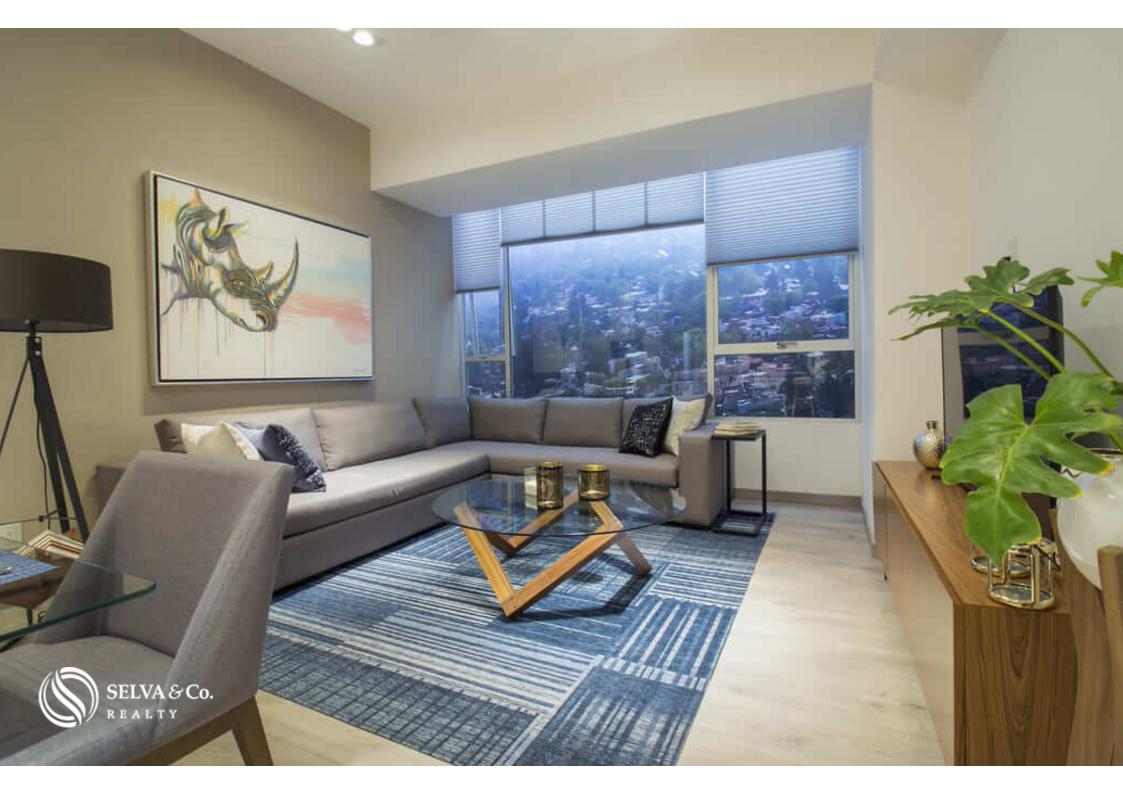

## HIGHLIGHTS OF THE APARTMENT

Panoramic views of the city.

Bright apartment with floor to ceiling windows that allow each of the most important

spaces to have an entrance of natural light.

Master bedroom with en-suite bathroom, walk-in closet, ample space.