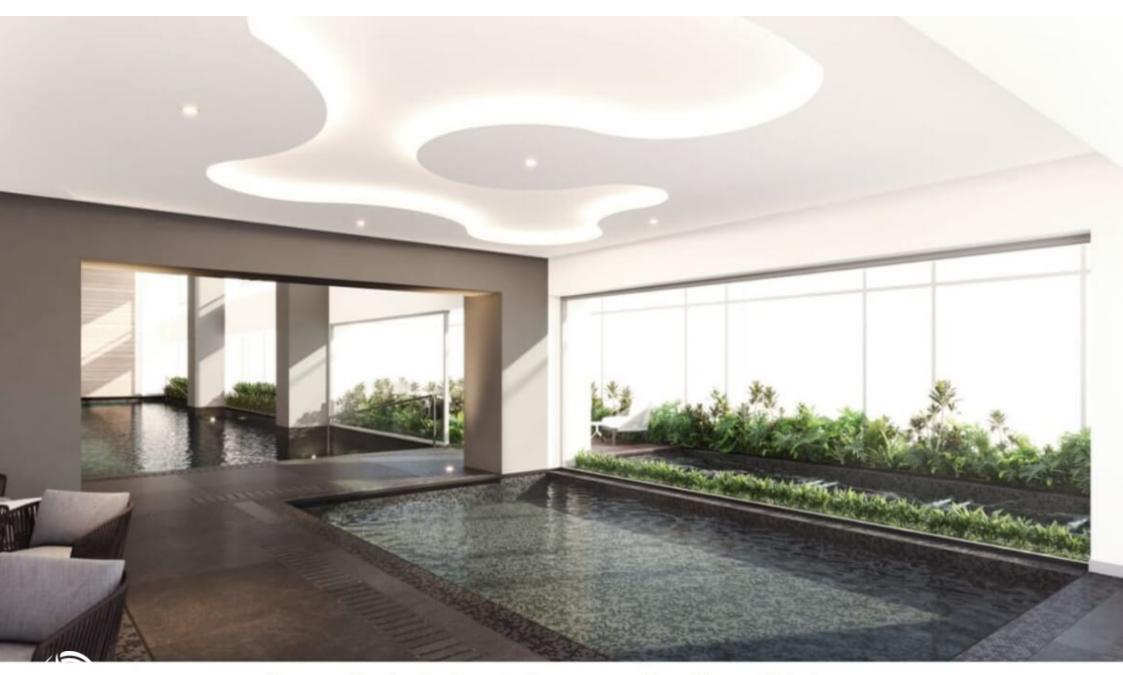

More than 1,000 m2 of gardens and terraces, as well as incredible amenities for the whole family.

In San Angel area. Located between museums, restaurants and boutiques.

HEATED POOL

Cool off all day in a covered and heated pool. This apartment has a pool with swimming lane, semi-polimpic.