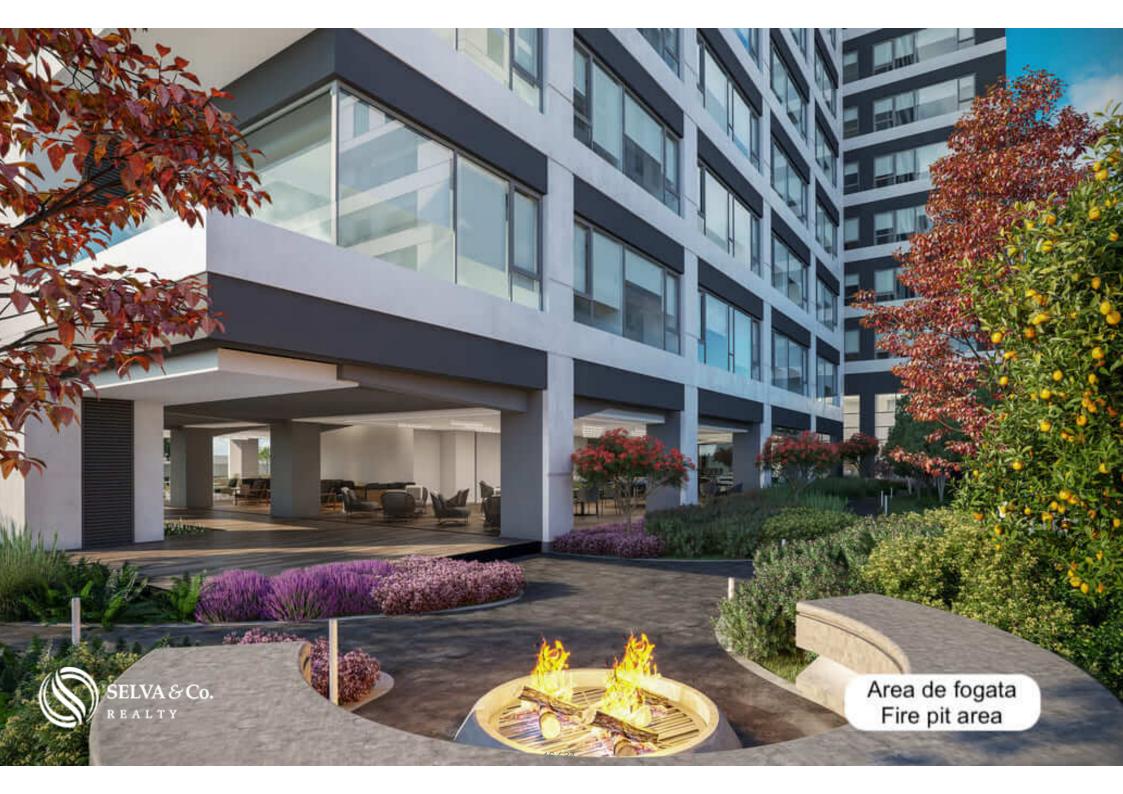

2 parking spaces (some residences have 3 parking spaces, limited availability)

AMENITIES AND SERVICES

Heated indoor pool Double height sky lounge. Fire pit area Business Center - Coworking Children's playground. More than 1,000 m2 of gardens and terraces Pet area Café. Area for teens.