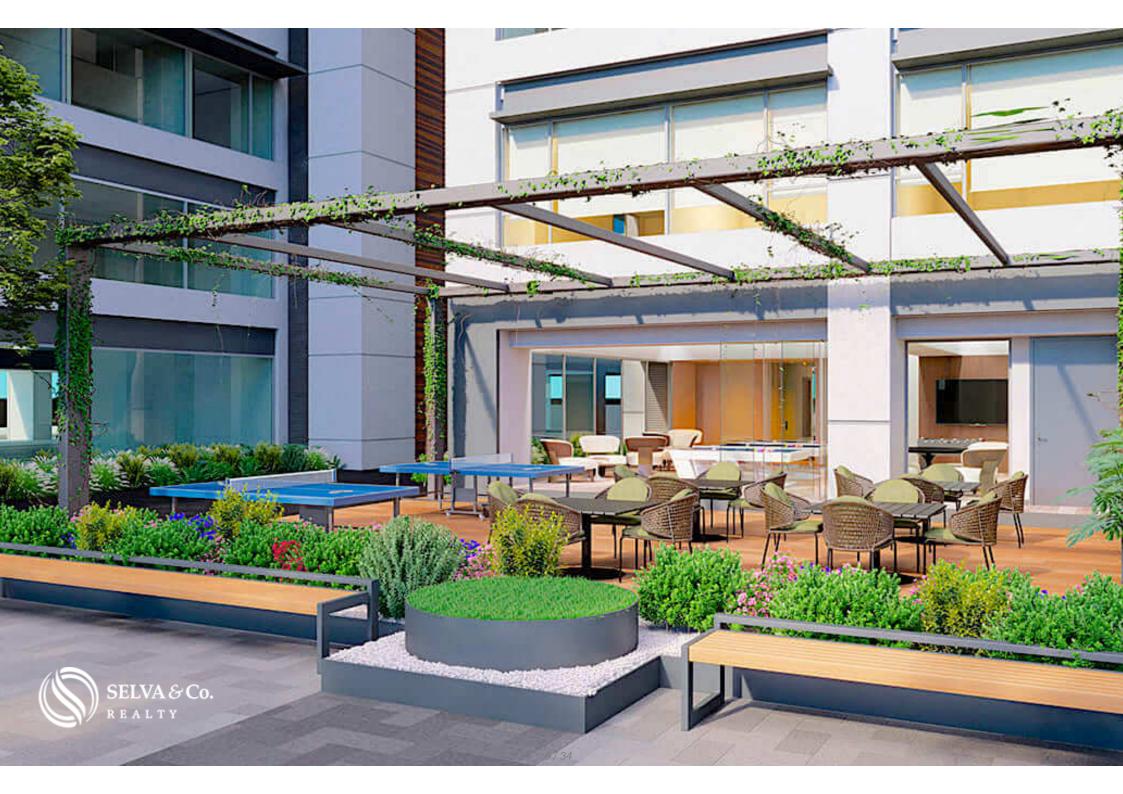

Areas comunes

Common areas

Terraza de doble altura y barra Lounge en el ultimo piso con vistas panoramicas

Double height terrace with bar Sky lounge on the top floor with panoramic views

15/3

Seguro e iluminado chapoteadero para que los niños se diviertan Safe and illuminated wading pool for children to have fun

2 parking spaces (some residences have 3 parking spaces, limited availability)

AMENITIES AND SERVICES

Heated indoor pool Double height sky lounge. Fire pit area Business Center - Coworking Children's playground. More than 1,000 m2 of gardens and terraces Pet area Café. Area for teens.