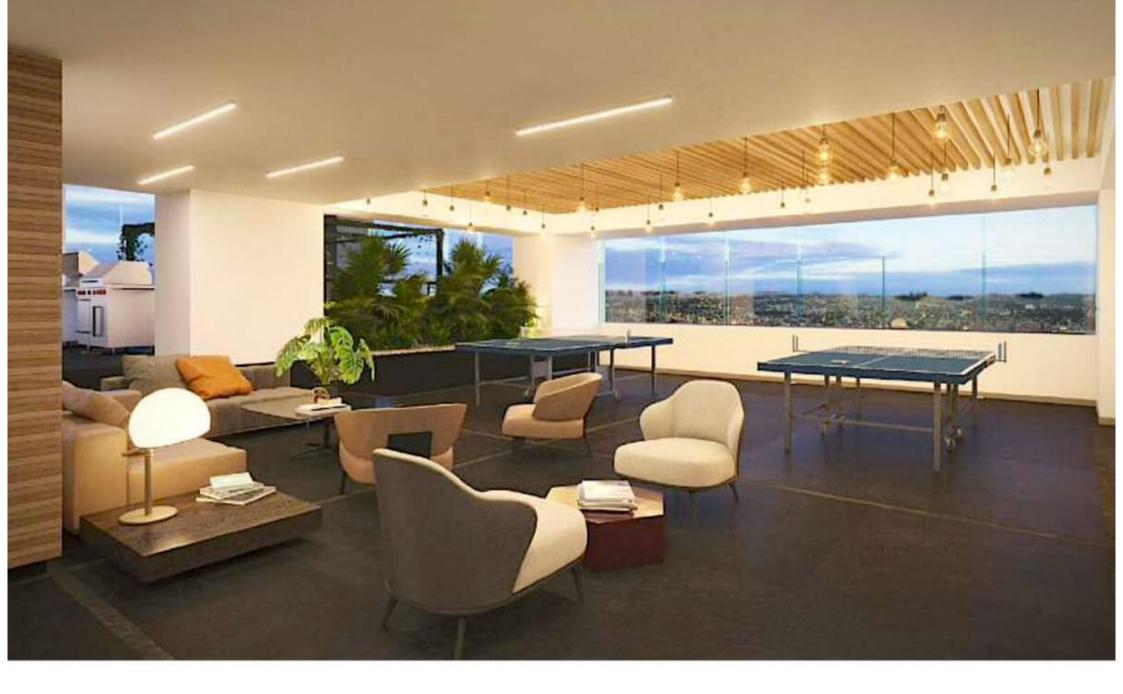

Areas comunes

Common areas

Terraza de doble altura y barra Lounge en el ultimo piso con vistas panoramicas

Double height terrace with bar Sky lounge on the top floor with panoramic views

15/3

Seguro e iluminado chapoteadero para que los niños se diviertan Safe and illuminated wading pool for children to have fun

#### TERRACE LOUNGE WITH PANORAMIC VIEW

Common area on the top floor, with a double-height terrace, lounge chairs with panoramic views and an entertainment bar, the ideal place to entertain your guests and spend your free time with an incredible view.