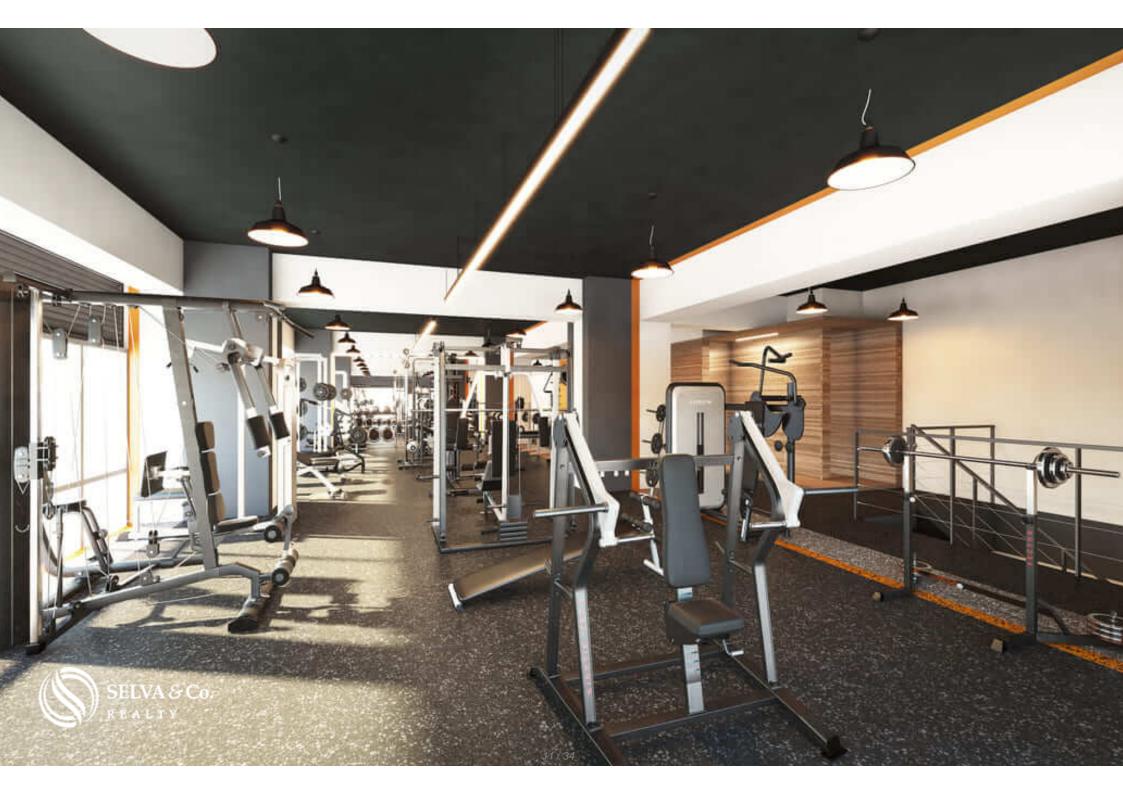

2 parking spaces (some residences have 3 parking spaces, limited availability)

AMENITIES AND SERVICES

Heated indoor pool Double height sky lounge. Fire pit area Business Center - Coworking Children's playground. More than 1,000 m2 of gardens and terraces Pet area Café. Area for teens.