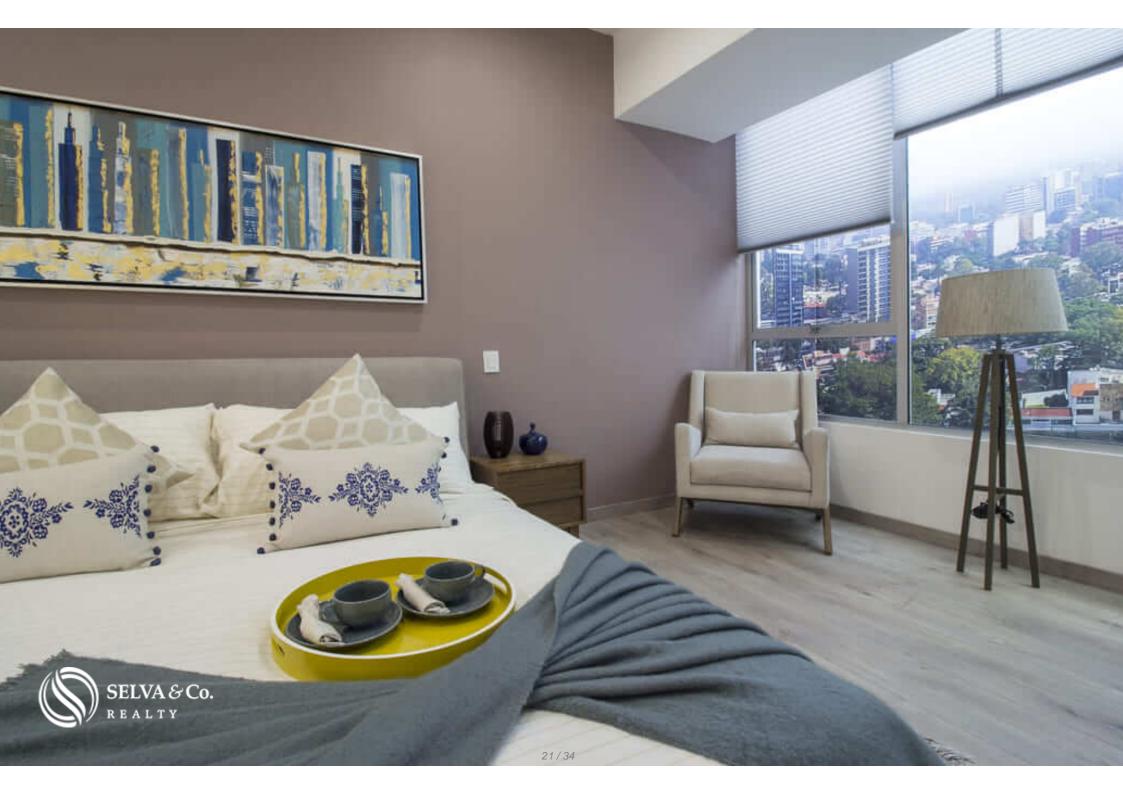

## HIGHLIGHTS OF THE APARTMENT

Panoramic views of the city.

Bright apartment with floor to ceiling windows that allow each of the most important

spaces to have an entrance of natural light.

Master bedroom with en-suite bathroom, walk-in closet, ample space.