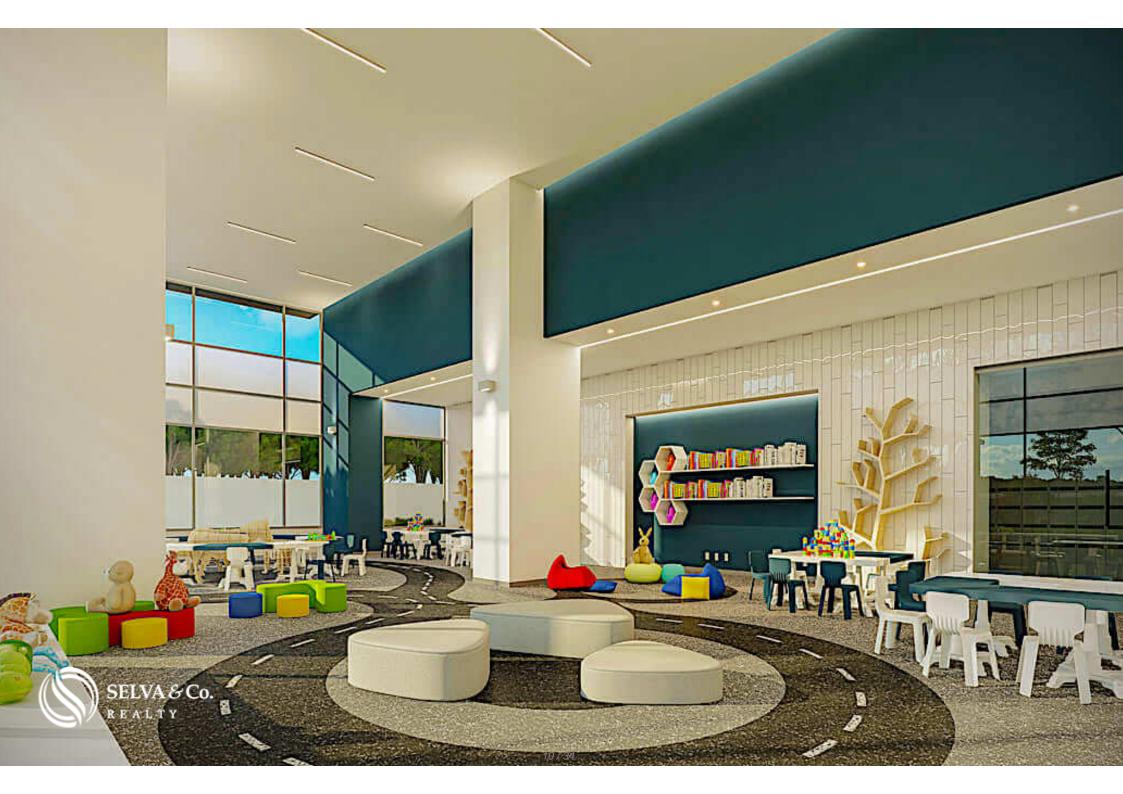

2 parking spaces (some residences have 3 parking spaces, limited availability)

AMENITIES AND SERVICES

Heated indoor pool Double height sky lounge. Fire pit area Business Center - Coworking Children's playground. More than 1,000 m2 of gardens and terraces Pet area Café. Area for teens.