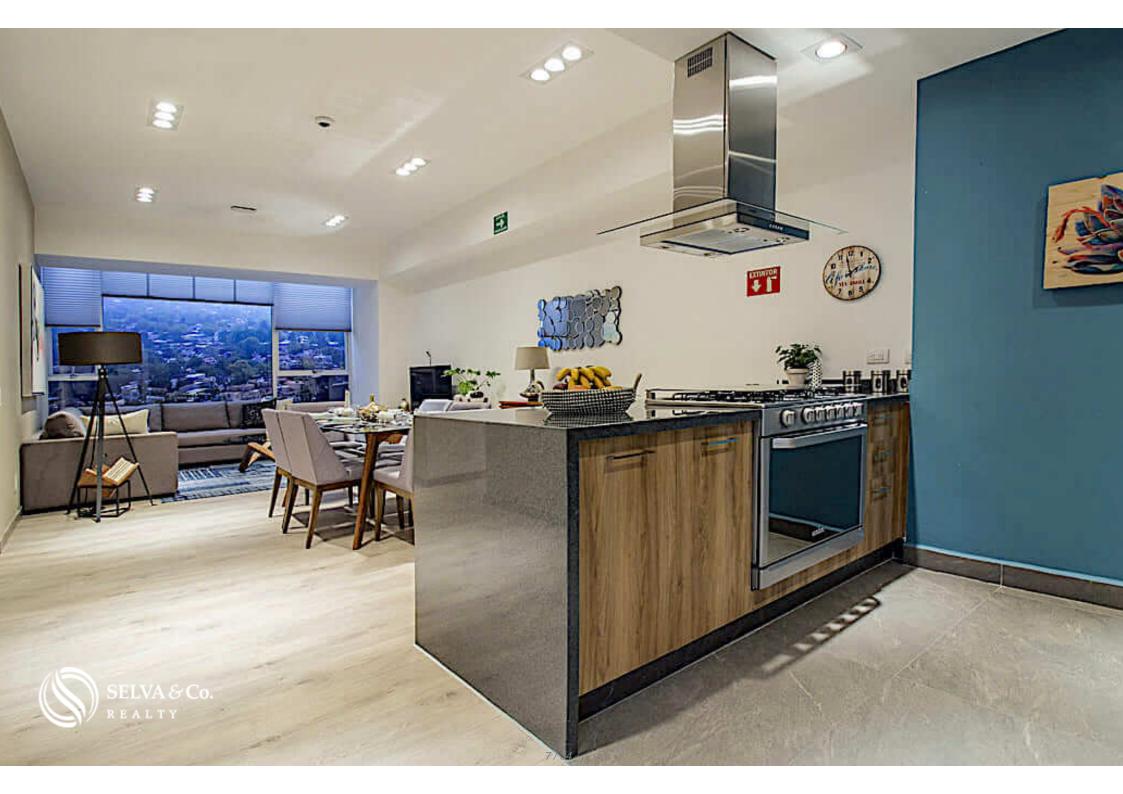

#### **KITCHEN**

Prepare the most delicious recipes in this built in kitchen that would be the envy of any cook, with stainless steel appliances, enjoy its open design that allows you to spend time with your loved ones while they prepare their favorite dishes.

## KITCHEN EQUIPMENT

6-burner stove, gas oven, stainless steel hood.