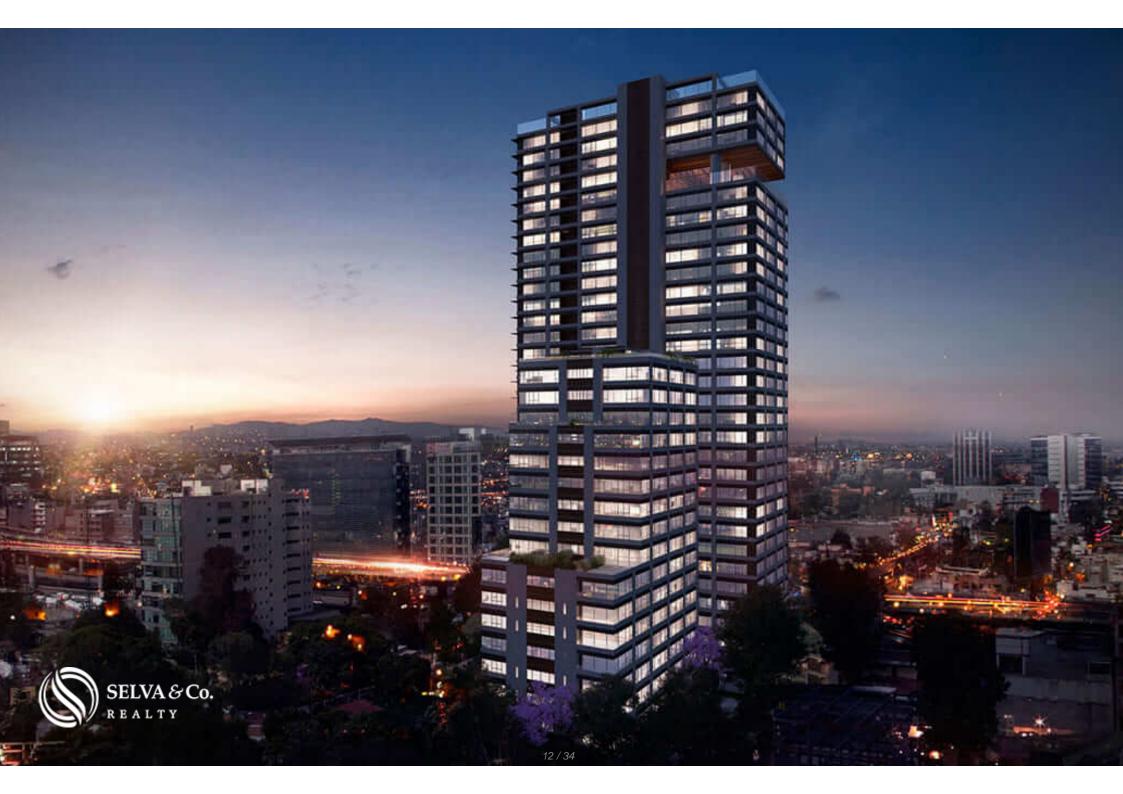

#### Description

DCM206-5

Condominium with heated pool, cafeteria, sky lounge, playground for children, pet friendly, green areas, pre-construction for sale San Angel Mexico City.

17-story condominium modern vuilding of 74 residences, with spacious interiors and cutting-edge architecture, panoramic windows and incredible views.