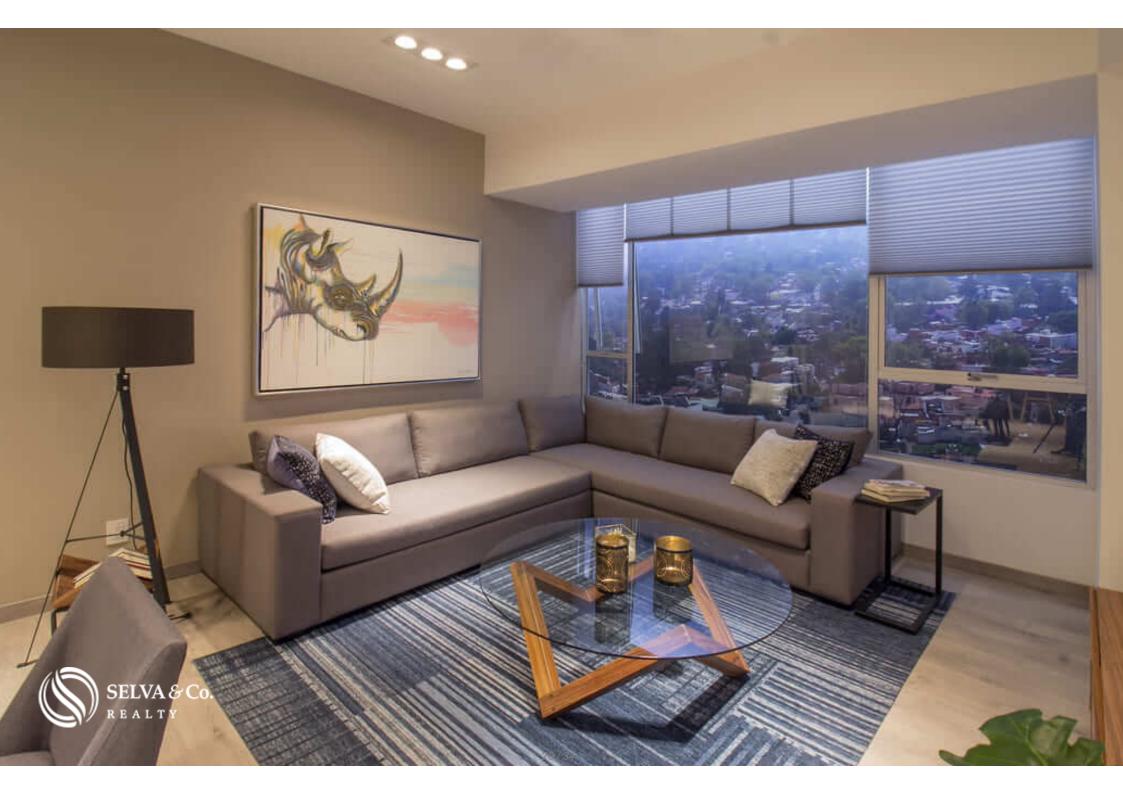

## HIGHLIGHTS OF THE APARTMENT

Panoramic views of the city.

Bright apartment with floor to ceiling windows that allow each of the most important

spaces to have an entrance of natural light.

Master bedroom with en-suite bathroom, walk-in closet, ample space.