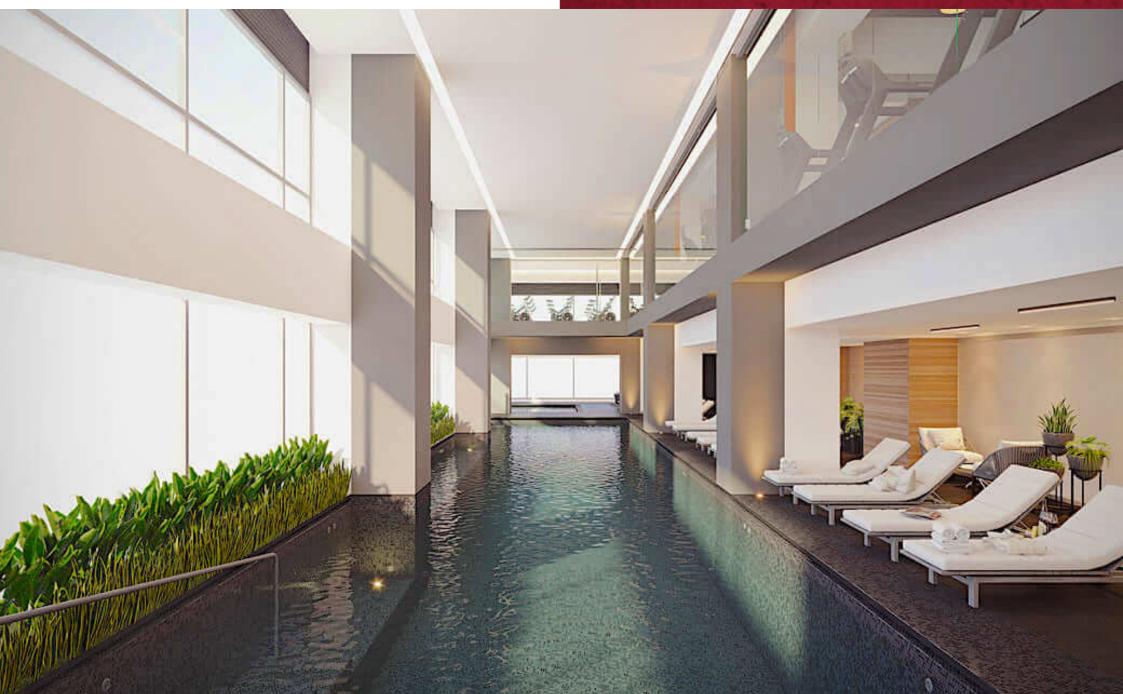

More than 1,000 m2 of gardens and terraces, as well as incredible amenities for the whole family.

In San Angel area. Located between museums, restaurants and boutiques.

HEATED POOL

Cool off all day in a covered and heated pool. This apartment has a pool with swimming lane, semi-polimpic.