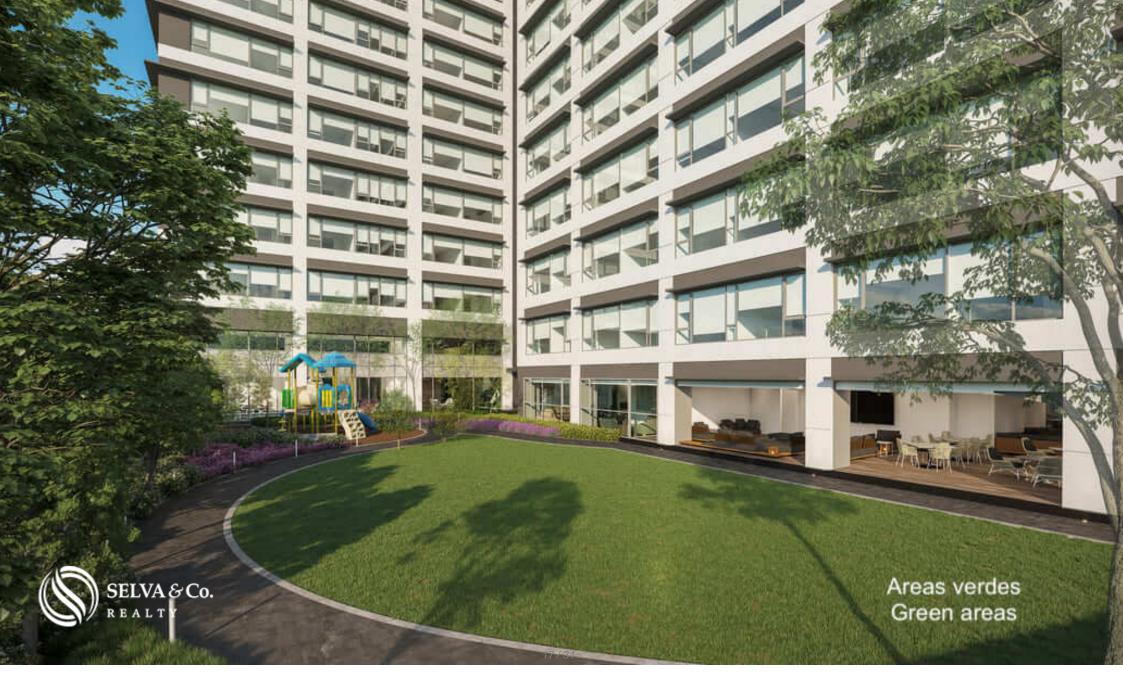

More than 1,000 m2 of gardens and terraces, as well as incredible amenities for the whole family.

In San Angel area. Located between museums, restaurants and boutiques.

HEATED POOL

Cool off all day in a covered and heated pool. This apartment has a pool with swimming lane, semi-polimpic.

2 parking spaces (some residences have 3 parking spaces, limited availability)

AMENITIES AND SERVICES

Heated indoor pool Double height sky lounge. Fire pit area Business Center - Coworking Children's playground. More than 1,000 m2 of gardens and terraces Pet area Café. Area for teens.