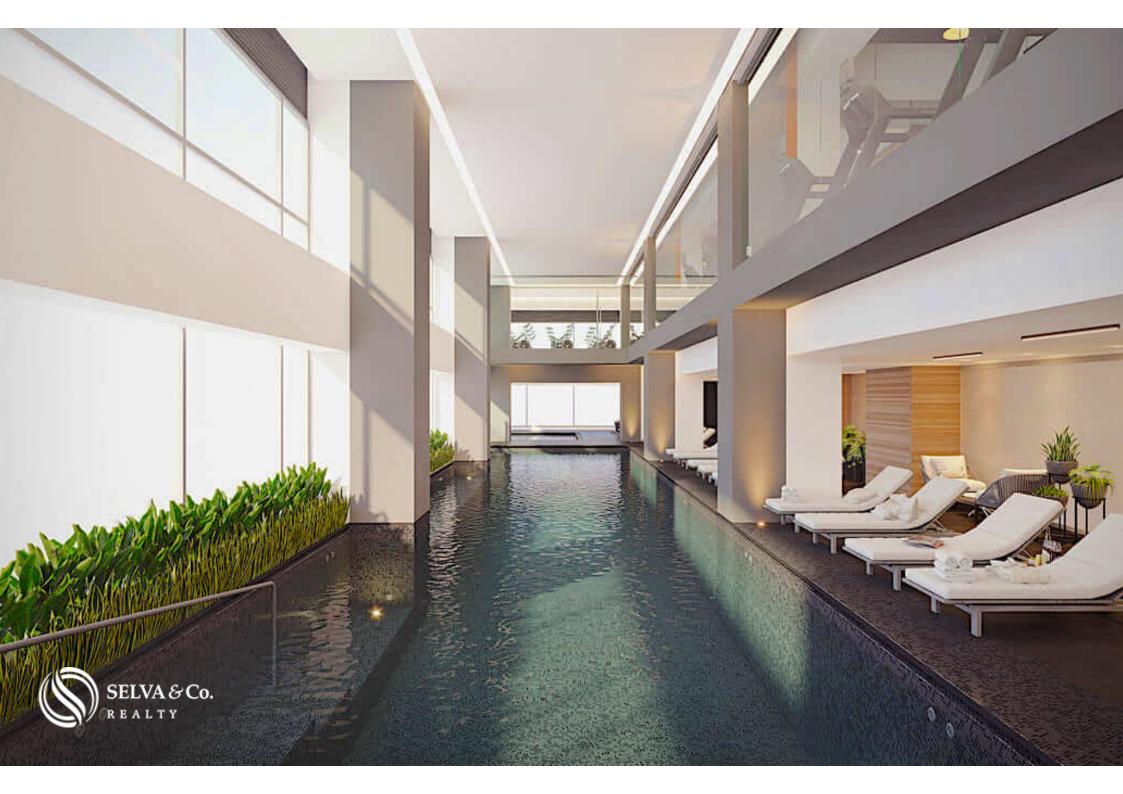

More than 1,000 m2 of gardens and terraces, as well as incredible amenities for the whole family.

In San Angel area. Located between museums, restaurants and boutiques.

HEATED POOL

Cool off all day in a covered and heated pool. This apartment has a pool with swimming lane, semi-polimpic.