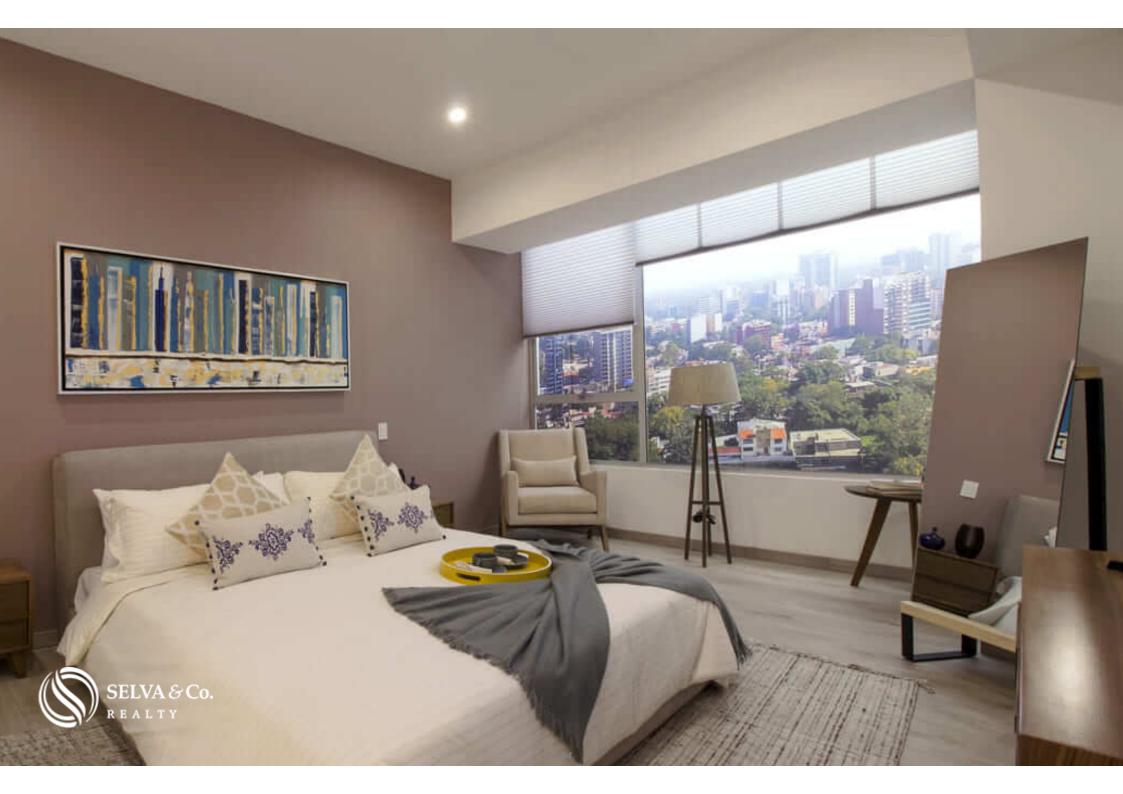

## HIGHLIGHTS OF THE APARTMENT

Panoramic views of the city.

Bright apartment with floor to ceiling windows that allow each of the most important

spaces to have an entrance of natural light.

Master bedroom with en-suite bathroom, walk-in closet, ample space.