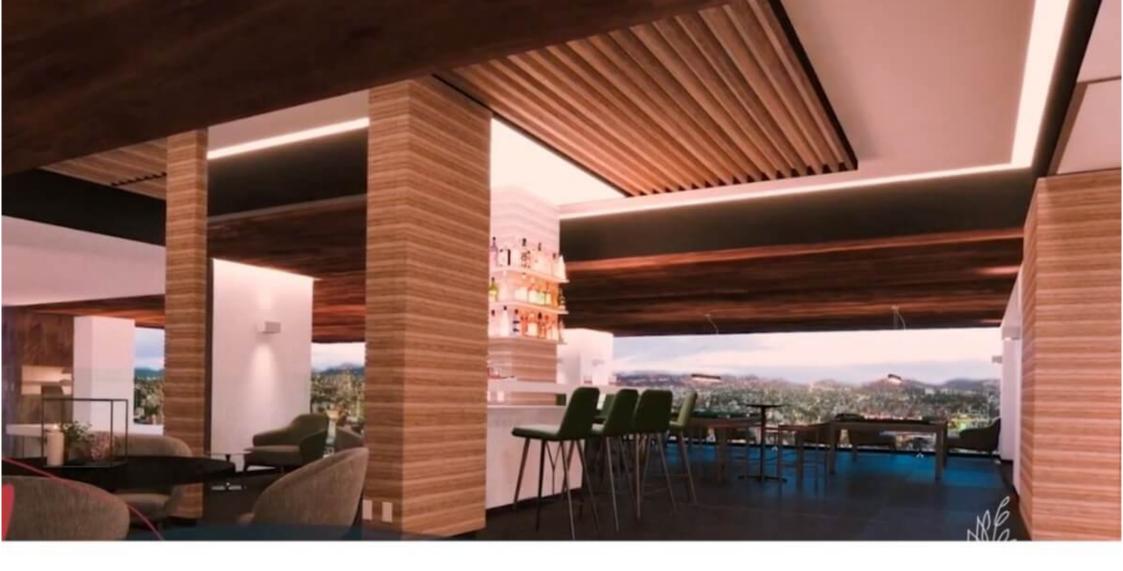

Areas comunes

Common areas

Terraza de doble altura y barra Lounge en el ultimo piso con vistas panoramicas

Double height terrace with bar Sky lounge on the top floor with panoramic views

15/3

Seguro e iluminado chapoteadero para que los niños se diviertan Safe and illuminated wading pool for children to have fun

#### TERRACE LOUNGE WITH PANORAMIC VIEW

Common area on the top floor, with a double-height terrace, lounge chairs with panoramic views and an entertainment bar, the ideal place to entertain your guests and spend your free time with an incredible view.