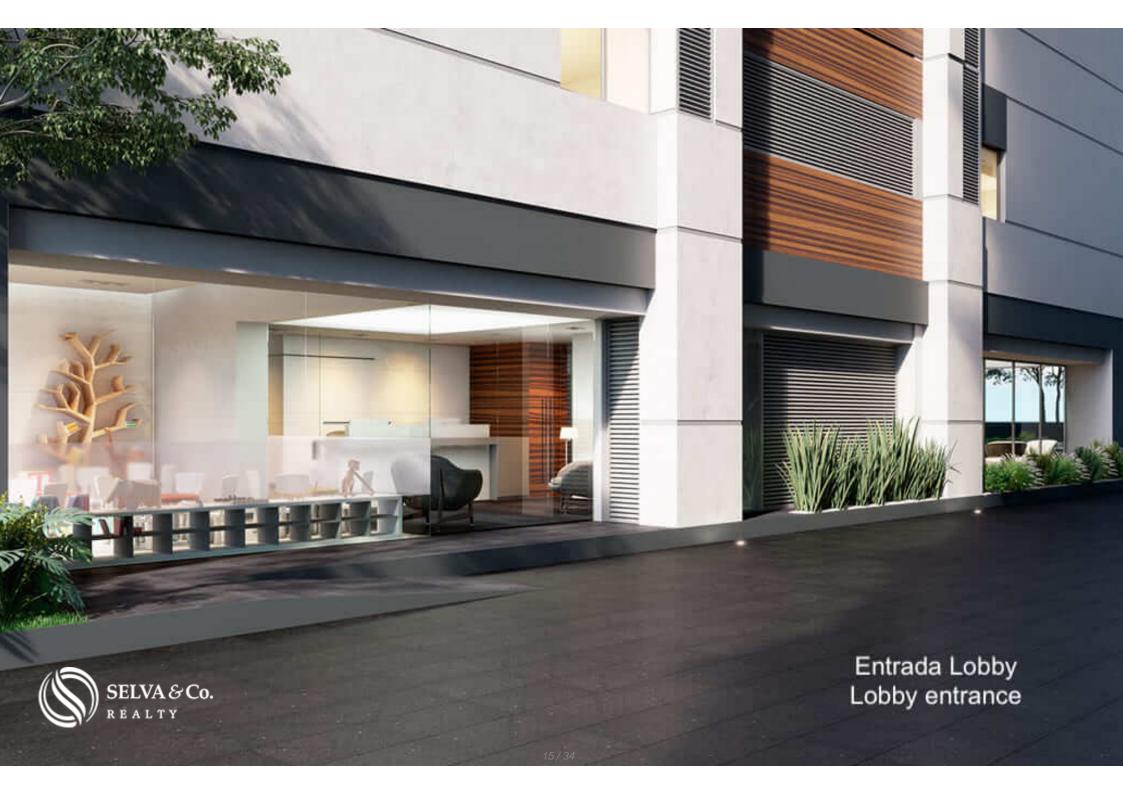

#### **DCM206**

Condo with 10m2 covered terrace, double height, heated pool, cafeteria, sky lounge, playground for children, pet friendly, pre-construction for sale San Angel Mexico City.

17-story condominium modern vuilding of 74 residences, with spacious interiors and cutting-edge architecture, panoramic windows and incredible views.