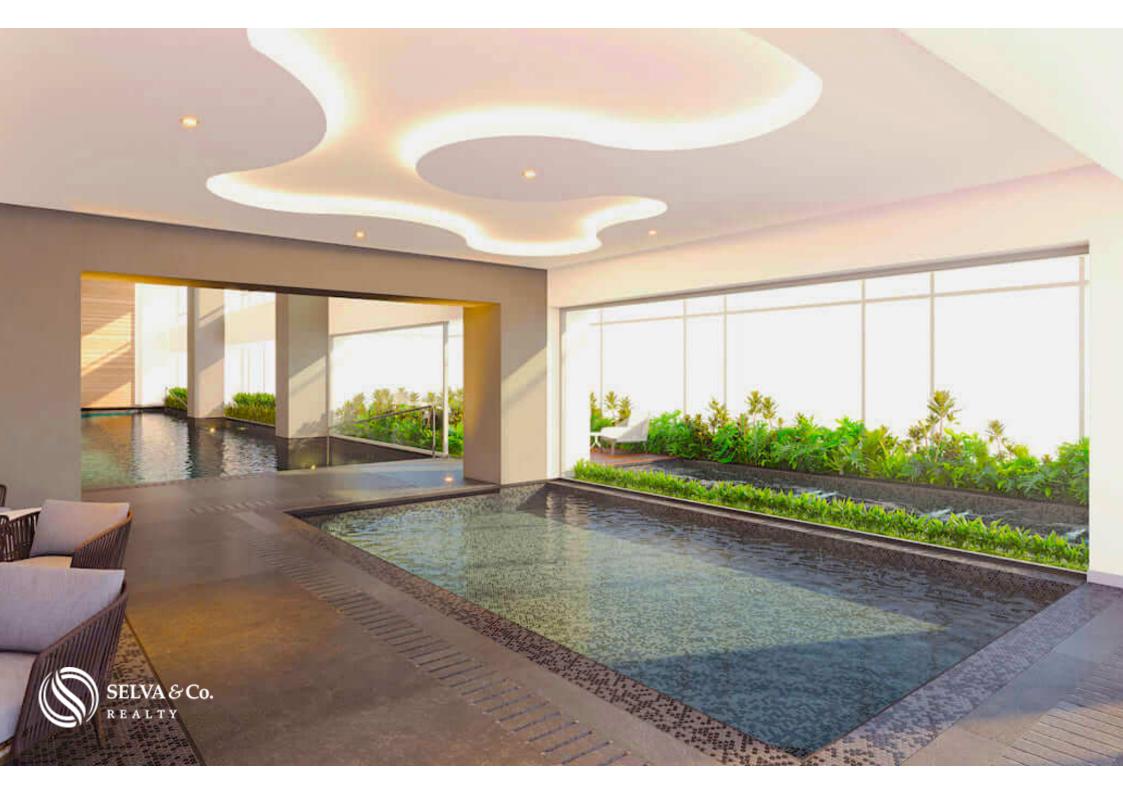

#### HEATED POOL

Cool off all day in a covered and heated pool. This apartment has a pool with swimming lane, semi-polimpic.

#### AMENITIES AND SERVICES

Heated indoor pool

Double height sky lounge.

Fire pit area

**Business Center - Coworking** 

Children's playground.

More than 1,000 m2 of gardens and terraces

Pet area