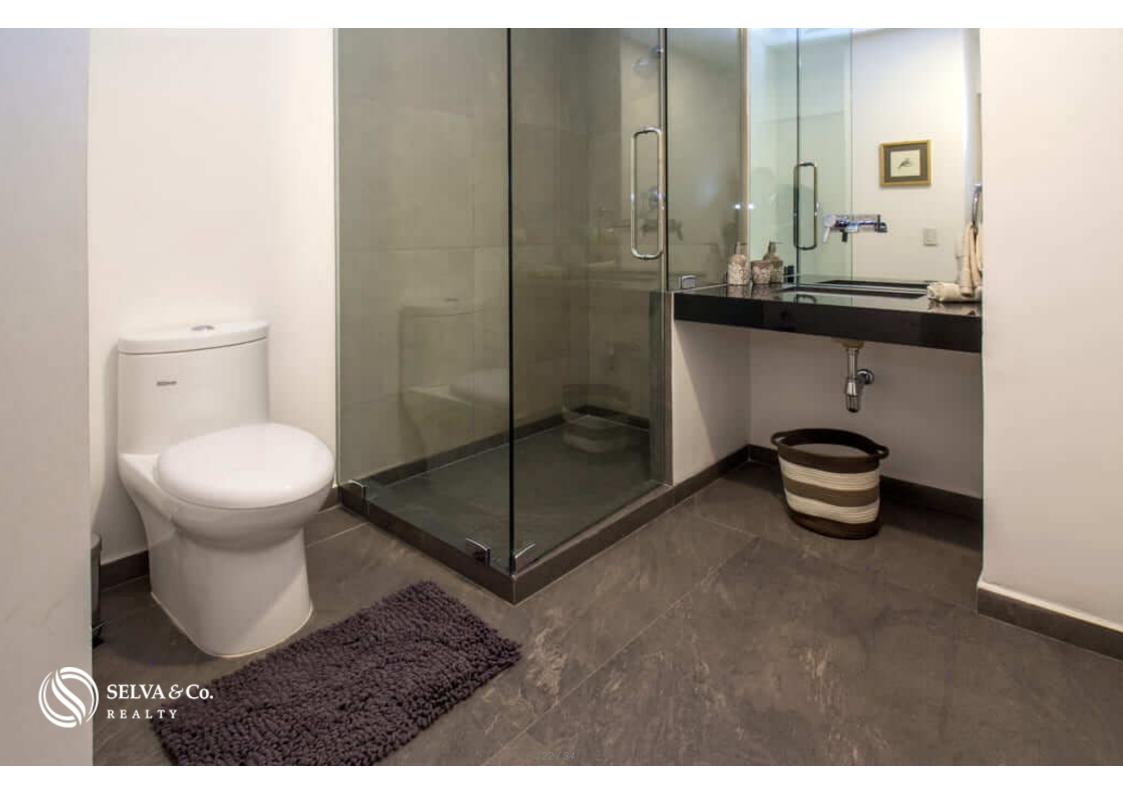

#### BATHROOM WITH DOUBLE SINK

Large bathroom in the main bedroom with double sink, everyone will have their space to brush their teeth or get ready for those special days.