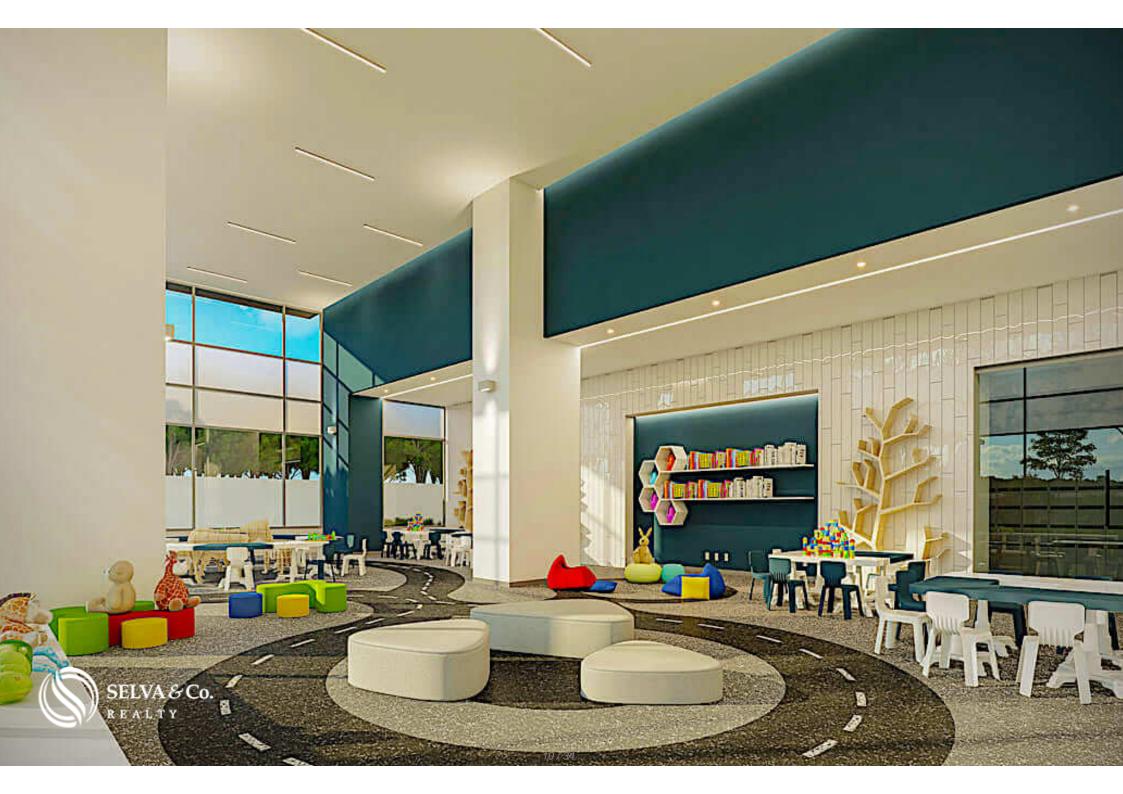

#### AMENITIES AND SERVICES

Heated indoor pool

Double height sky lounge.

Fire pit area

**Business Center - Coworking** 

Children's playground.

More than 1,000 m2 of gardens and terraces

Pet area

# **Amenities**

- Business center
- Swimming Pool

- Playground for children