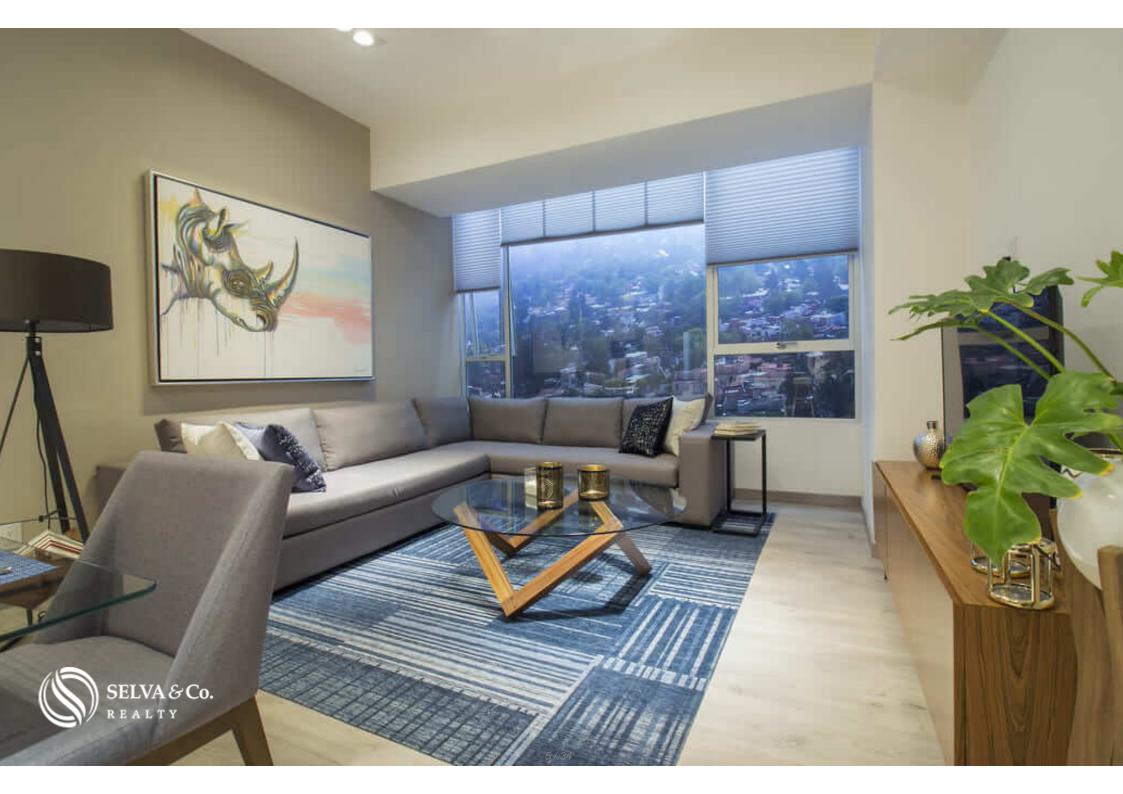

#### HIGHLIGHTS OF THE APARTMENT

Panoramic views of the city.

Bright apartment with floor to ceiling windows that allow each of the most important spaces to have an entrance of natural light.

Master bedroom with en-suite bathroom, walk-in closet, ample space.