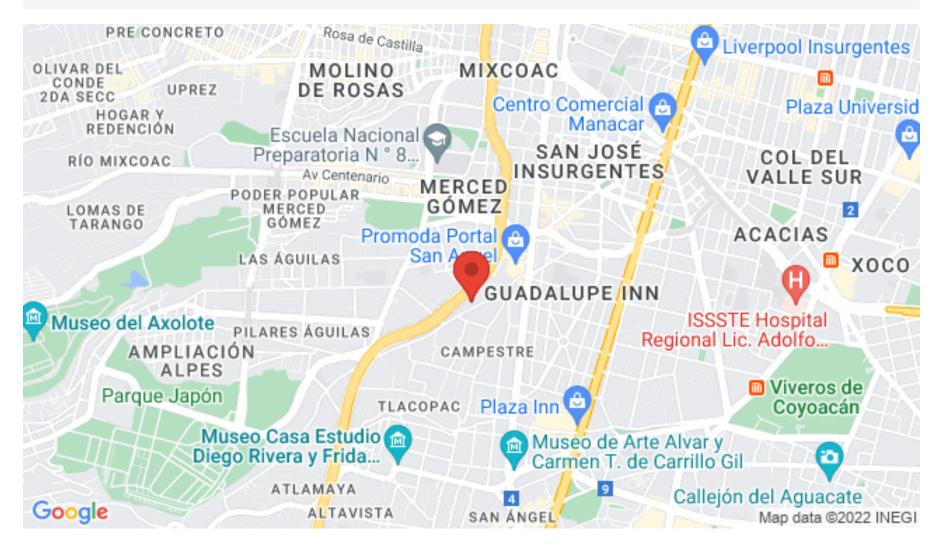

### **LOCATION**

This development is located south of the city, in San Angel, one of the most vibrant areas of the city.

With a cultural environment within reach: the Diego Rivera and Frida Kahlo House-Study Museum, the colonial mansions, picturesque places, exclusive restaurants and traditional festivals, which make this area a place with a wealth of unique values.

37 minutes to CDMX International Airport

INVESTMENT IN PRE-CONSTRUCTION

Condo in pre-sale.

If you want more information about the apartment or learn more about the real estate market in the San Angel area, contact us, it will be a pleasure to advise you on your new investment in Mexico City.