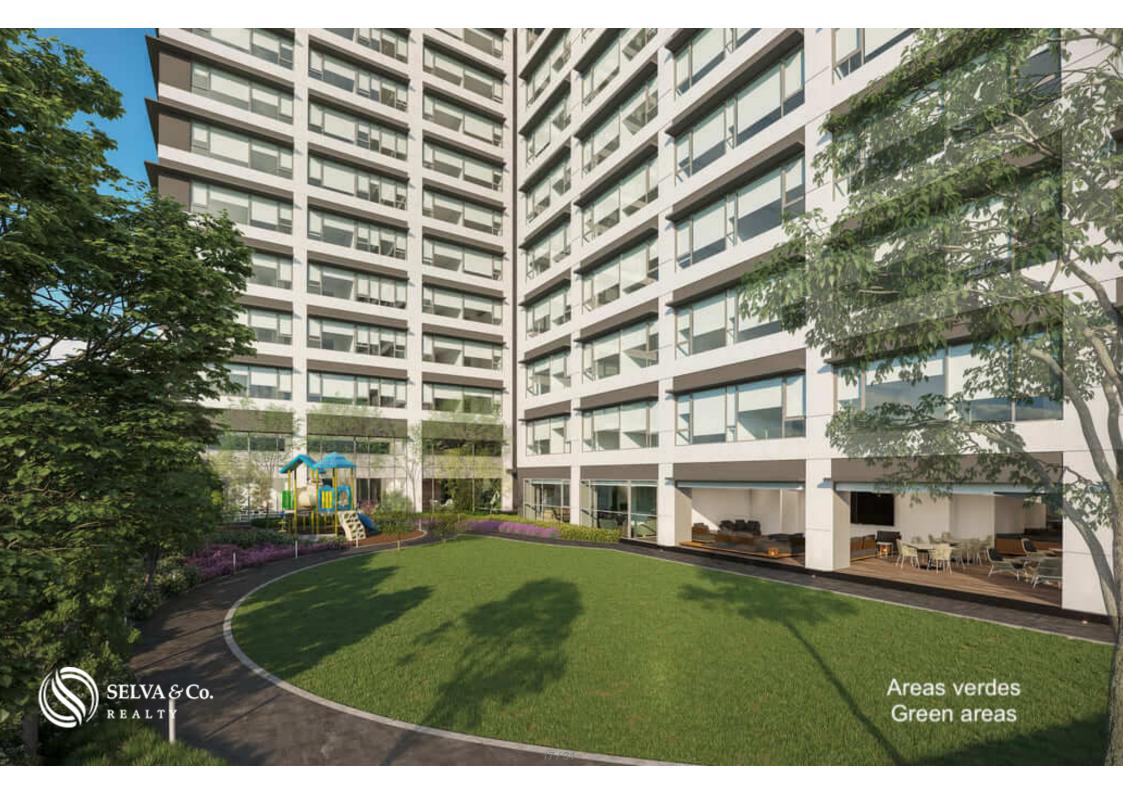

More than 1,000 m2 of gardens and terraces, as well as incredible amenities for the whole family.

In San Angel area. Located between museums, restaurants and boutiques.

#### AMENITIES AND SERVICES

Heated indoor pool

Double height sky lounge.

Fire pit area

**Business Center - Coworking** 

Children's playground.

More than 1,000 m2 of gardens and terraces

Pet area