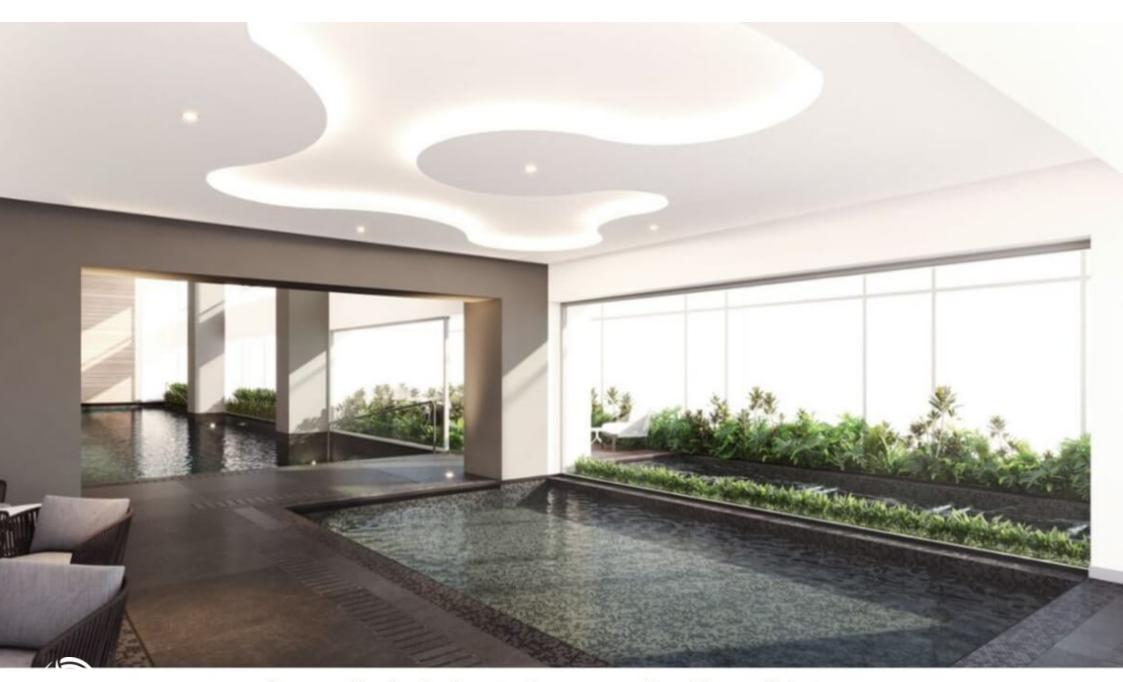

#### HEATED POOL

Cool off all day in a covered and heated pool. This apartment has a pool with swimming lane, semi-polimpic.

#### AMENITIES AND SERVICES

Heated indoor pool

Double height sky lounge.

Fire pit area

**Business Center - Coworking** 

Children's playground.

More than 1,000 m2 of gardens and terraces

Pet area