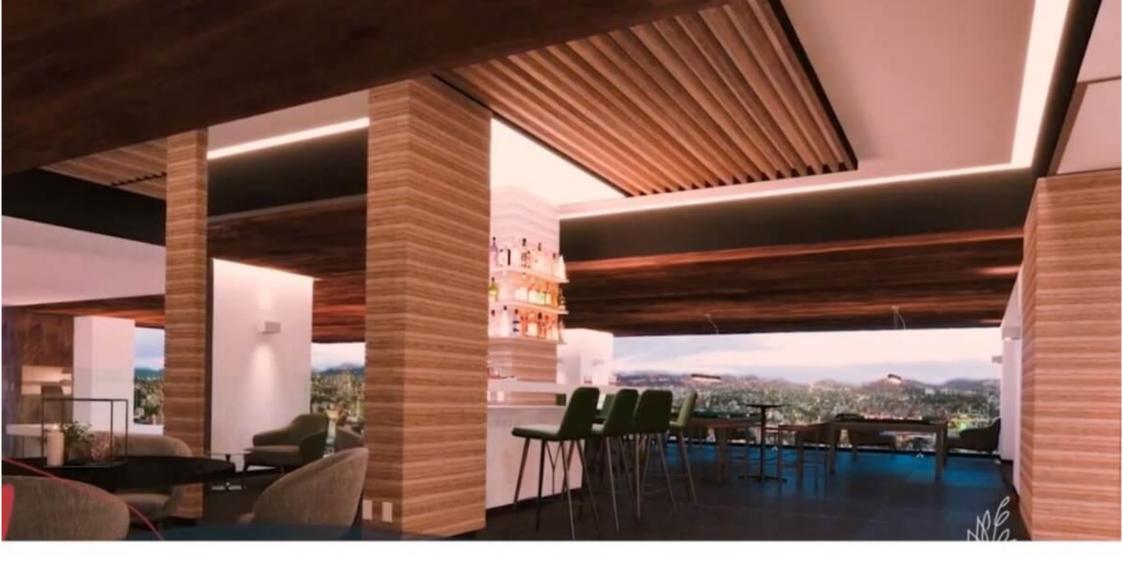

#### TERRACE LOUNGE WITH PANORAMIC VIEW

Common area on the top floor, with a double-height terrace, lounge chairs with panoramic views and an entertainment bar, the ideal place to entertain your guests and spend your free time with an incredible view.