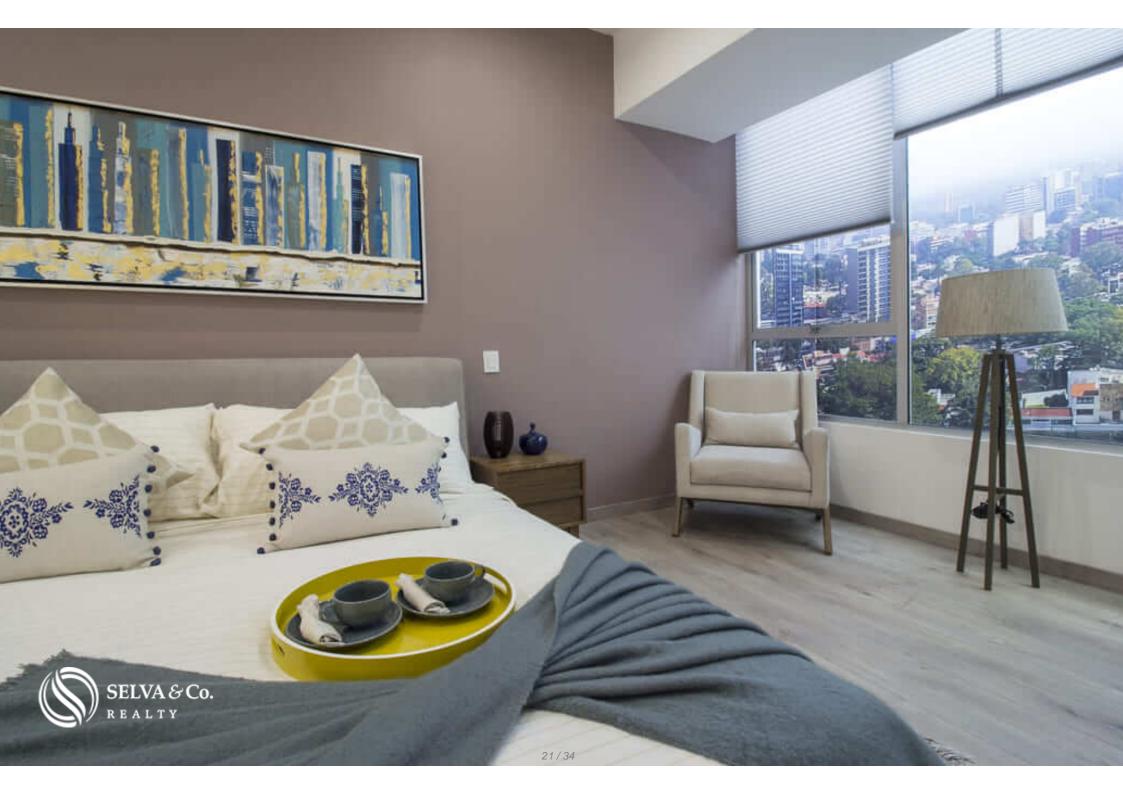

#### HIGHLIGHTS OF THE APARTMENT

Panoramic views of the city.

Bright apartment with floor to ceiling windows that allow each of the most important spaces to have an entrance of natural light.

Master bedroom with en-suite bathroom, walk-in closet, ample space.