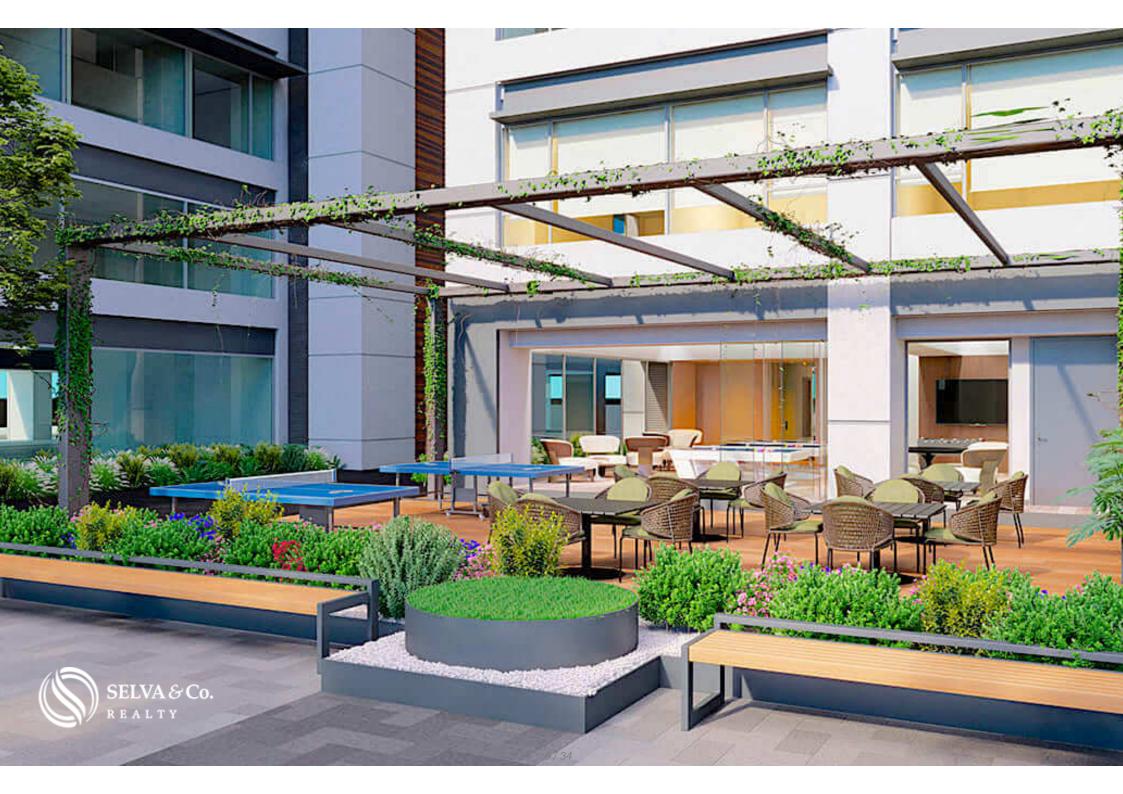

More than 1,000 m2 of gardens and terraces, as well as incredible amenities for the whole family.

In San Angel area. Located between museums, restaurants and boutiques.

#### AMENITIES AND SERVICES

Heated indoor pool

Double height sky lounge.

Fire pit area

**Business Center - Coworking** 

Children's playground.

More than 1,000 m2 of gardens and terraces

Pet area