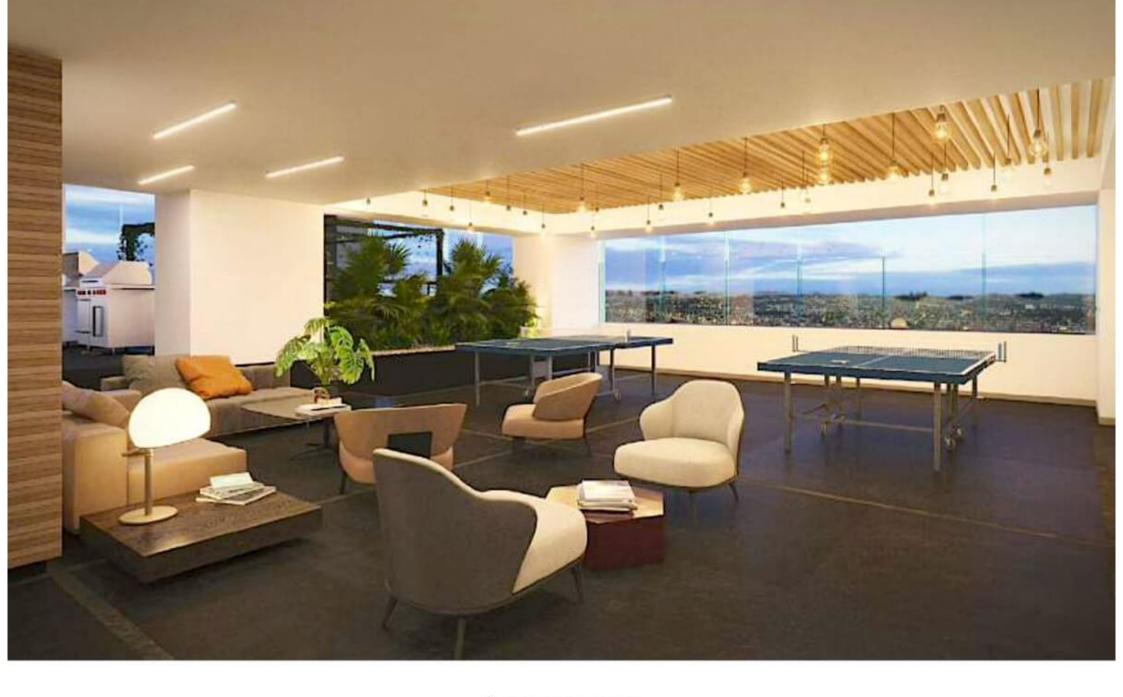

Areas comunes

Common areas

Terraza de doble altura y barra Lounge en el ultimo piso con vistas panoramicas

Double height terrace with bar Sky lounge on the top floor with panoramic views

Seguro e iluminado chapoteadero para que los niños se diviertan Safe and illuminated wading pool for children to have fun

#### TERRACE LOUNGE WITH PANORAMIC VIEW

Common area on the top floor, with a double-height terrace, lounge chairs with panoramic views and an entertainment bar, the ideal place to entertain your guests and spend your free time with an incredible view.