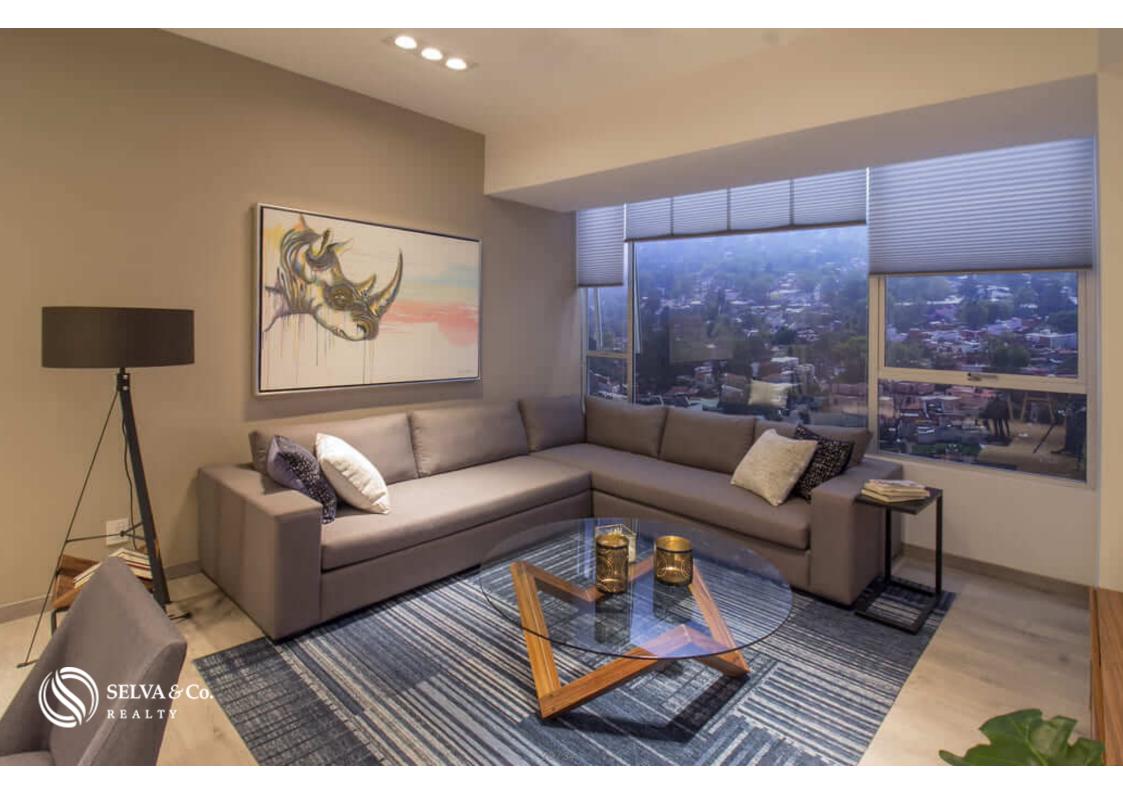

#### HIGHLIGHTS OF THE APARTMENT

Panoramic views of the city.

Bright apartment with floor to ceiling windows that allow each of the most important spaces to have an entrance of natural light.

Master bedroom with en-suite bathroom, walk-in closet, ample space.