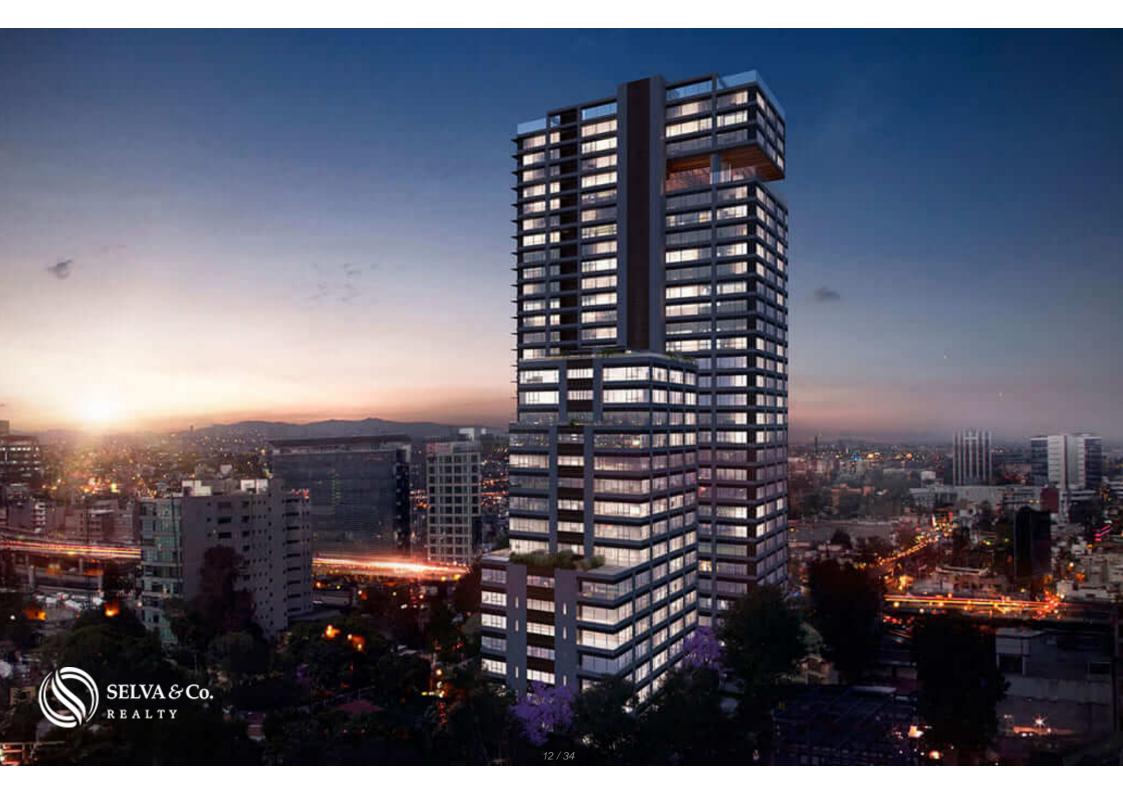

#### **DCM206**

Condo with 10m2 covered terrace, double height, heated pool, cafeteria, sky lounge, playground for children, pet friendly, pre-construction for sale San Angel Mexico City.

17-story condominium modern vuilding of 74 residences, with spacious interiors and cutting-edge architecture, panoramic windows and incredible views.