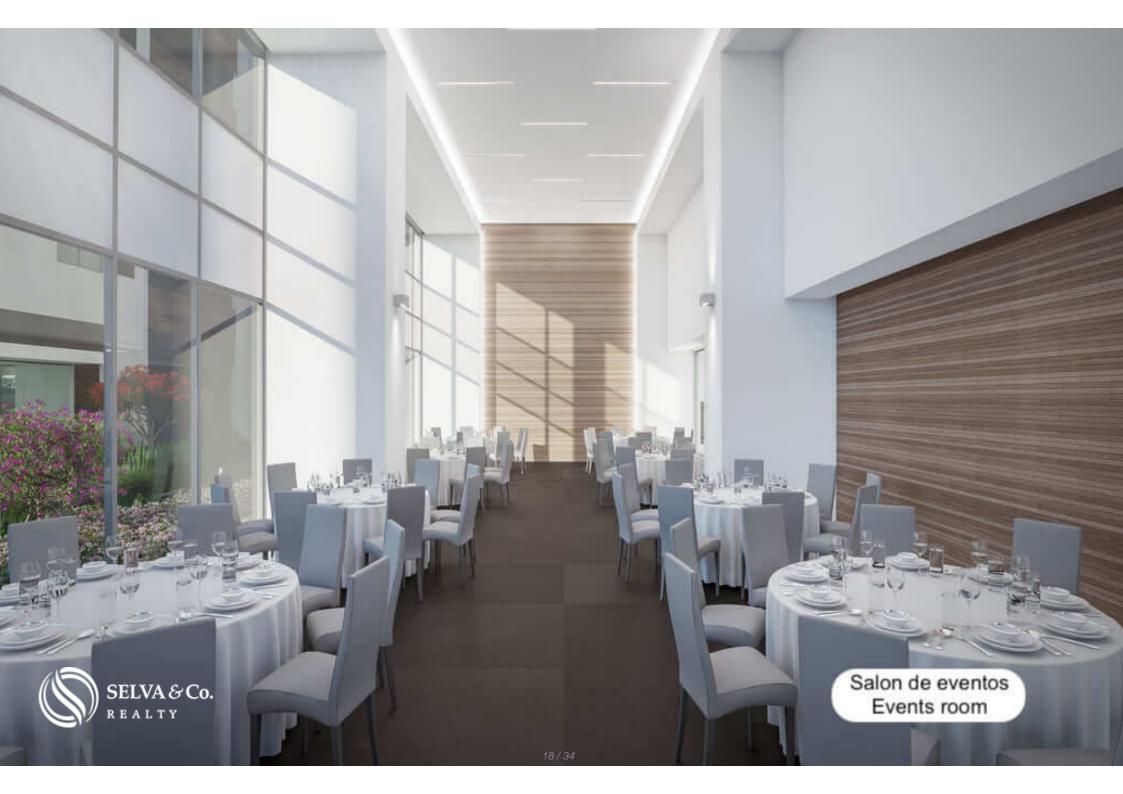

Areas comunes

Common areas

Terraza de doble altura y barra Lounge en el ultimo piso con vistas panoramicas

Double height terrace with bar Sky lounge on the top floor with panoramic views

Seguro e iluminado chapoteadero para que los niños se diviertan Safe and illuminated wading pool for children to have fun

#### TERRACE LOUNGE WITH PANORAMIC VIEW

Common area on the top floor, with a double-height terrace, lounge chairs with panoramic views and an entertainment bar, the ideal place to entertain your guests and spend your free time with an incredible view.