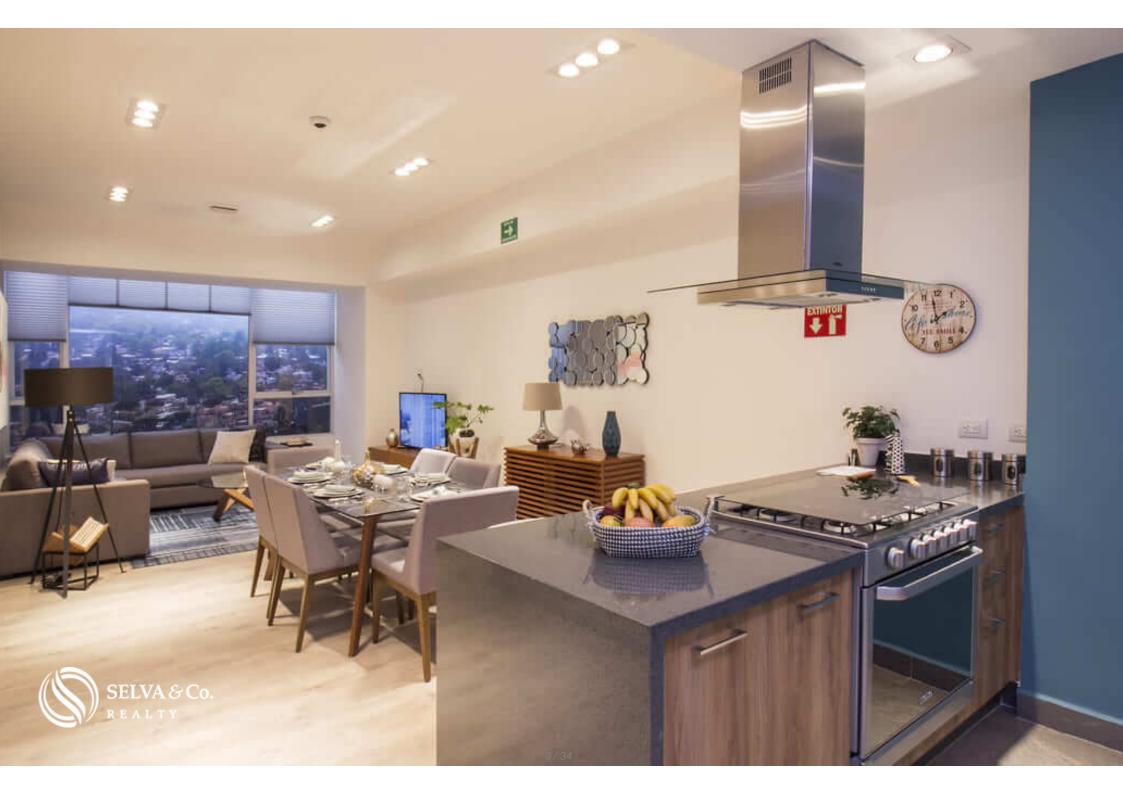

#### **KITCHEN**

Prepare the most delicious recipes in this built in kitchen that would be the envy of any cook, with stainless steel appliances, enjoy its open design that allows you to spend time with your loved ones while they prepare their favorite dishes.

#### KITCHEN EQUIPMENT

6-burner stove, gas oven, stainless steel hood.