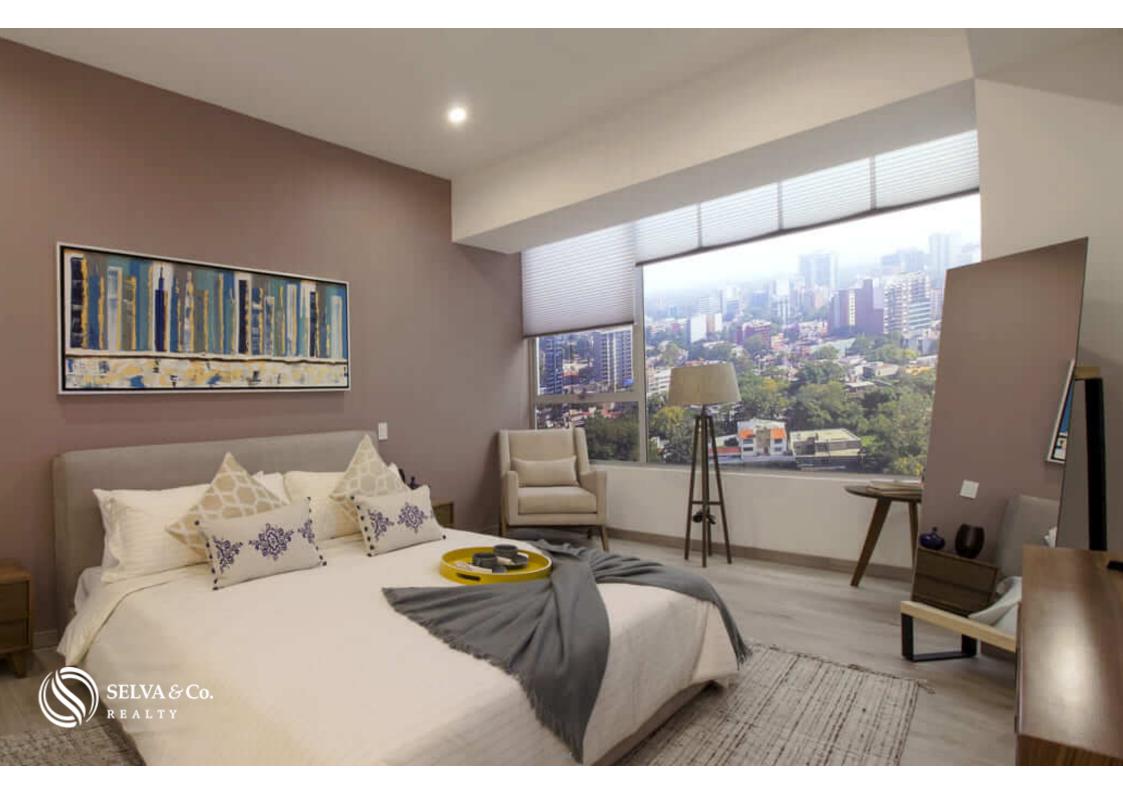

#### HIGHLIGHTS OF THE APARTMENT

Panoramic views of the city.

Bright apartment with floor to ceiling windows that allow each of the most important spaces to have an entrance of natural light.

Master bedroom with en-suite bathroom, walk-in closet, ample space.