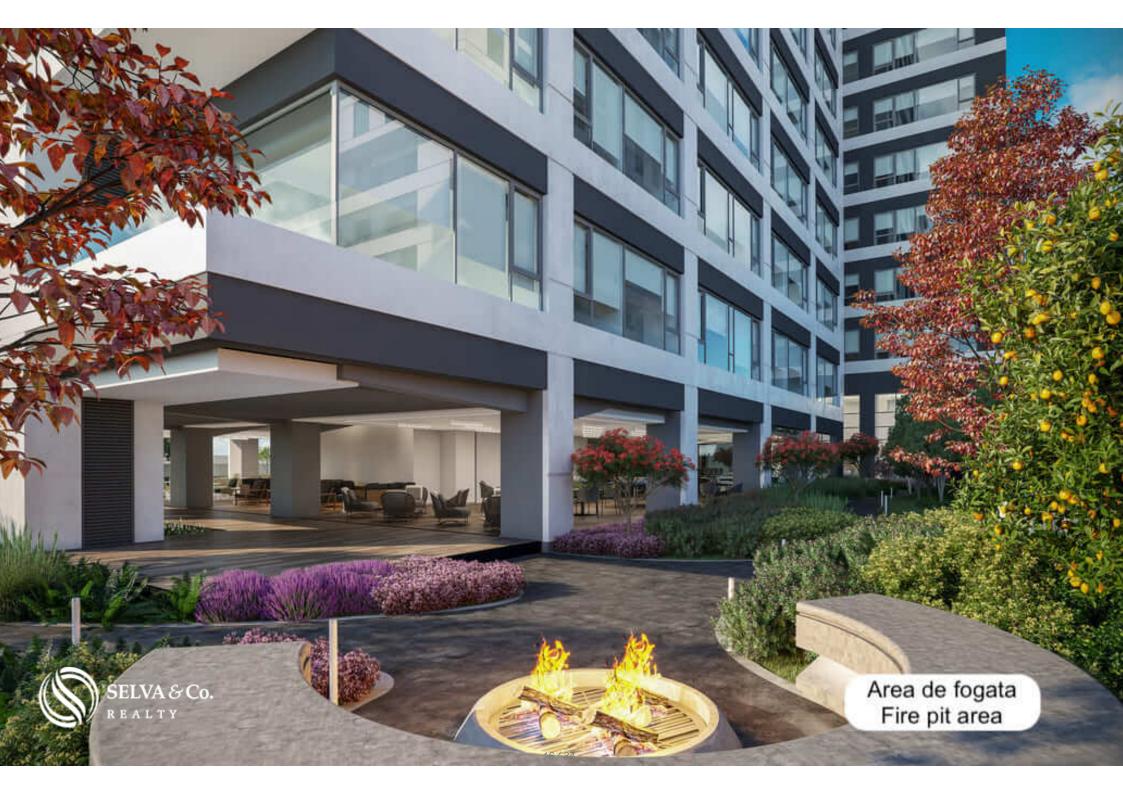

#### AMENITIES AND SERVICES

Heated indoor pool

Double height sky lounge.

Fire pit area

**Business Center - Coworking** 

Children's playground.

More than 1,000 m2 of gardens and terraces

Pet area