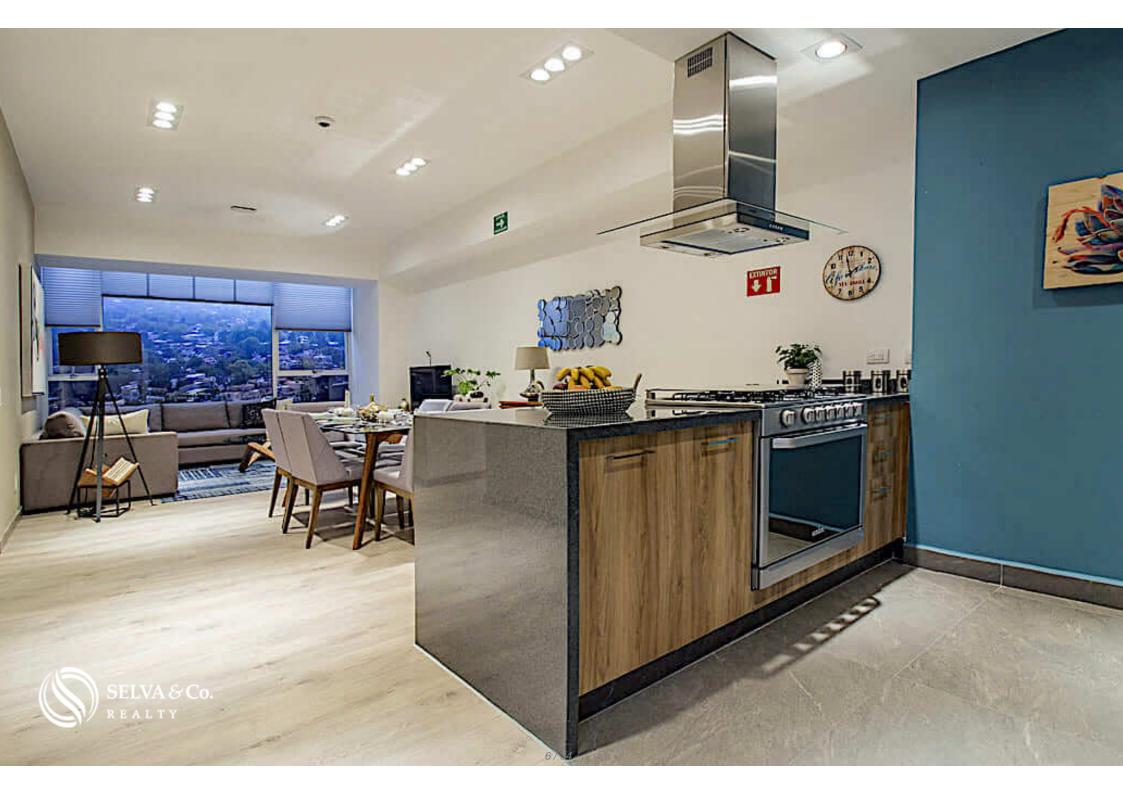

#### **KITCHEN**

Prepare the most delicious recipes in this built in kitchen that would be the envy of any cook, with stainless steel appliances, enjoy its open design that allows you to spend time with your loved ones while they prepare their favorite dishes.

#### KITCHEN EQUIPMENT

6-burner stove, gas oven, stainless steel hood.