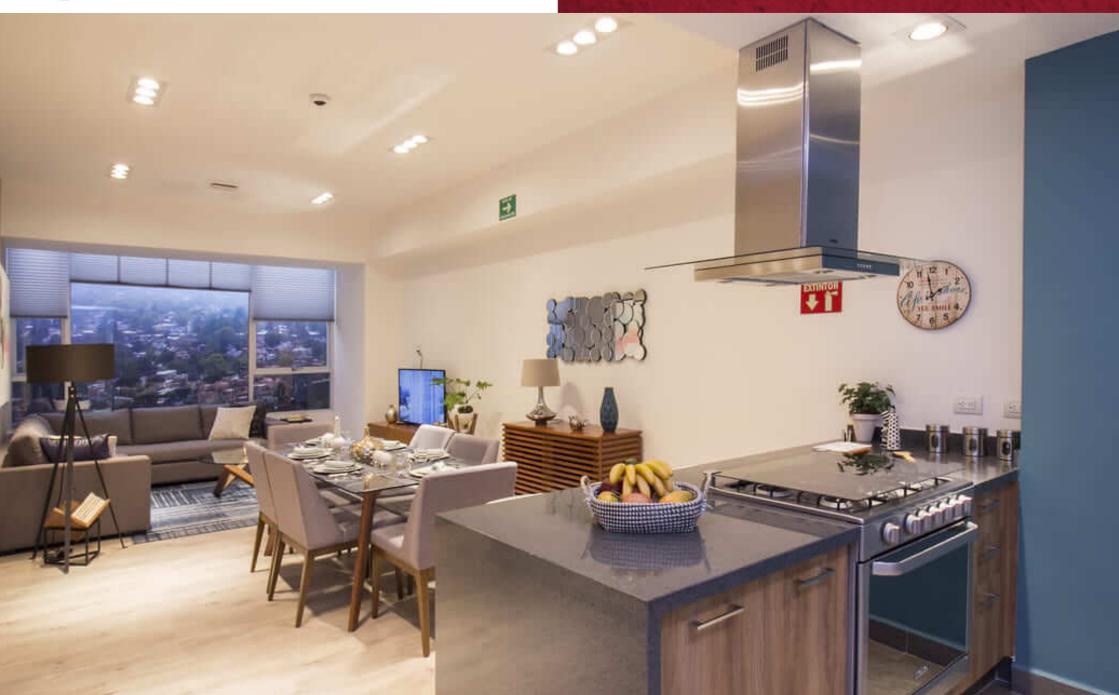

#### **KITCHEN**

Prepare the most delicious recipes in this built in kitchen that would be the envy of any cook, with stainless steel appliances, enjoy its open design that allows you to spend time with your loved ones while they prepare their favorite dishes.

#### KITCHEN EQUIPMENT

6-burner stove, gas oven, stainless steel hood.