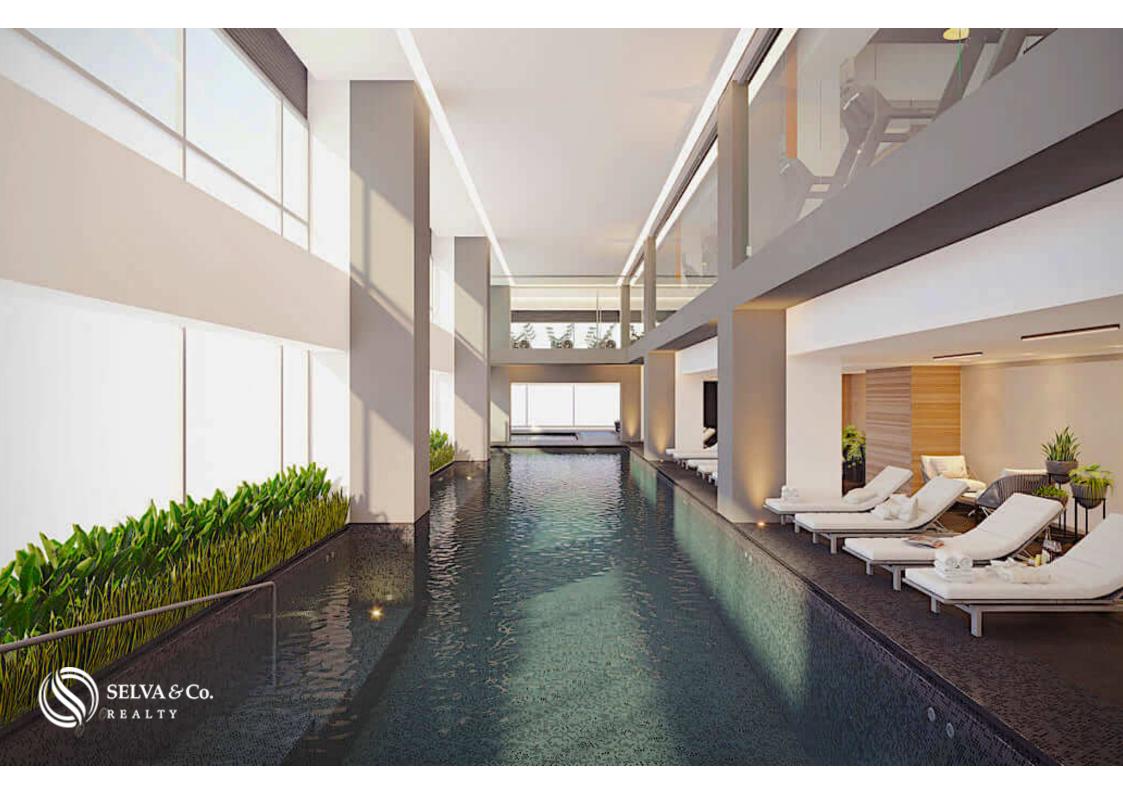

#### HEATED POOL

Cool off all day in a covered and heated pool. This apartment has a pool with swimming lane, semi-polimpic.

#### AMENITIES AND SERVICES

Heated indoor pool

Double height sky lounge.

Fire pit area

**Business Center - Coworking** 

Children's playground.

More than 1,000 m2 of gardens and terraces

Pet area