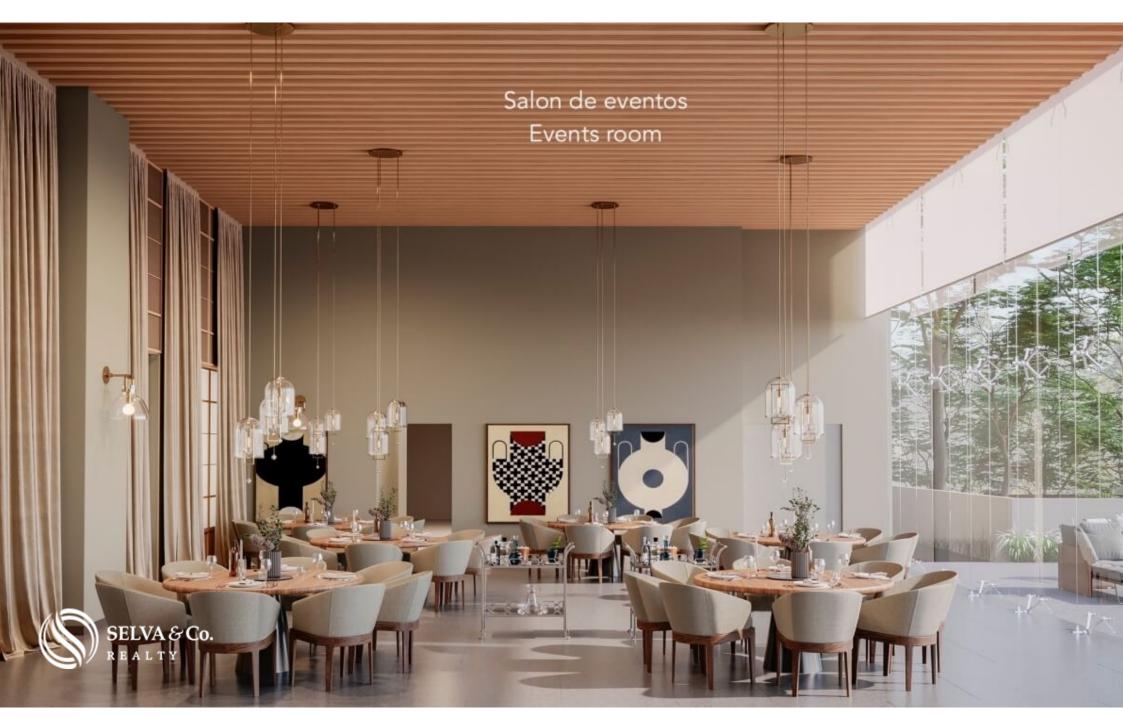

## **SOCIAL ZONE**

Event hall.

Outdoor barbecue area.

Bussiness center

Outdoor lounge areas

Fire pit

Relaxation area

Market-place