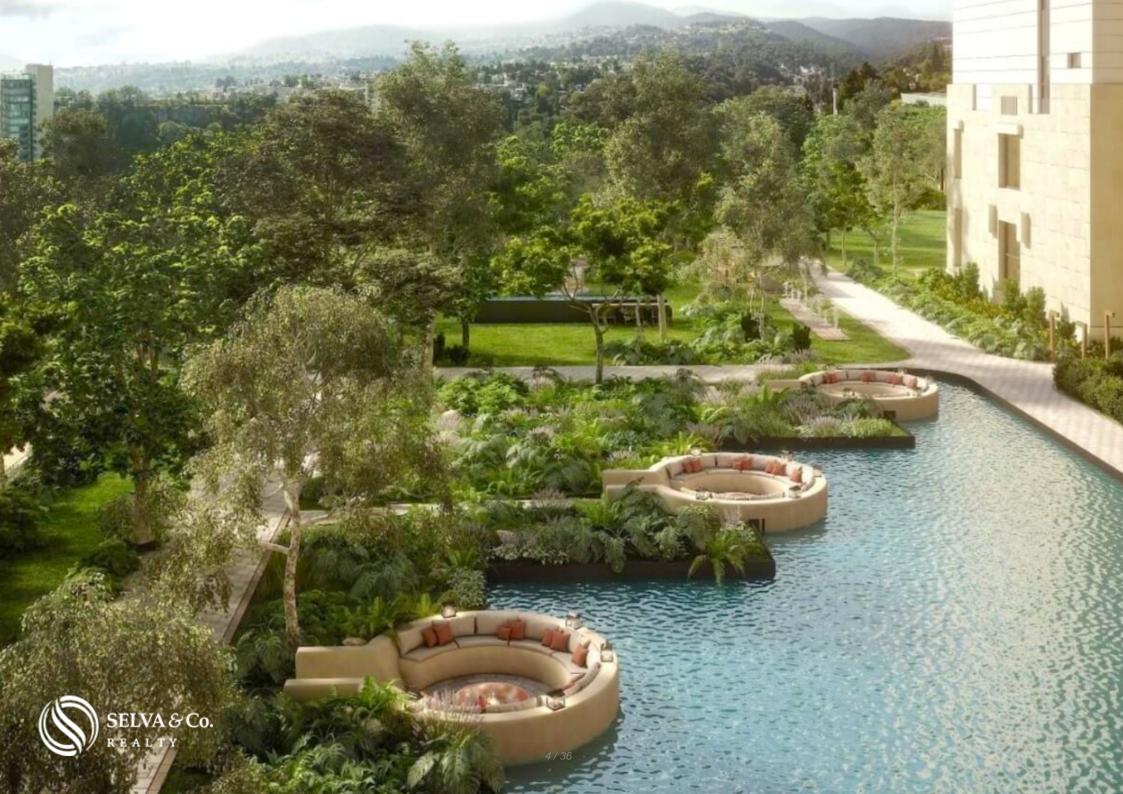

## 7,000 m2 OF GREEN AREAS

With more than 7,000 m2 of functional green areas, this development integrates areas of extraordinary experiences that redefine the meaning of coexistence, comfort, modernity and well-being.

## **SOCIAL ZONE**

Event hall.

Outdoor barbecue area.

Bussiness center

Outdoor lounge areas

Fire pit

Relaxation area

Market-place