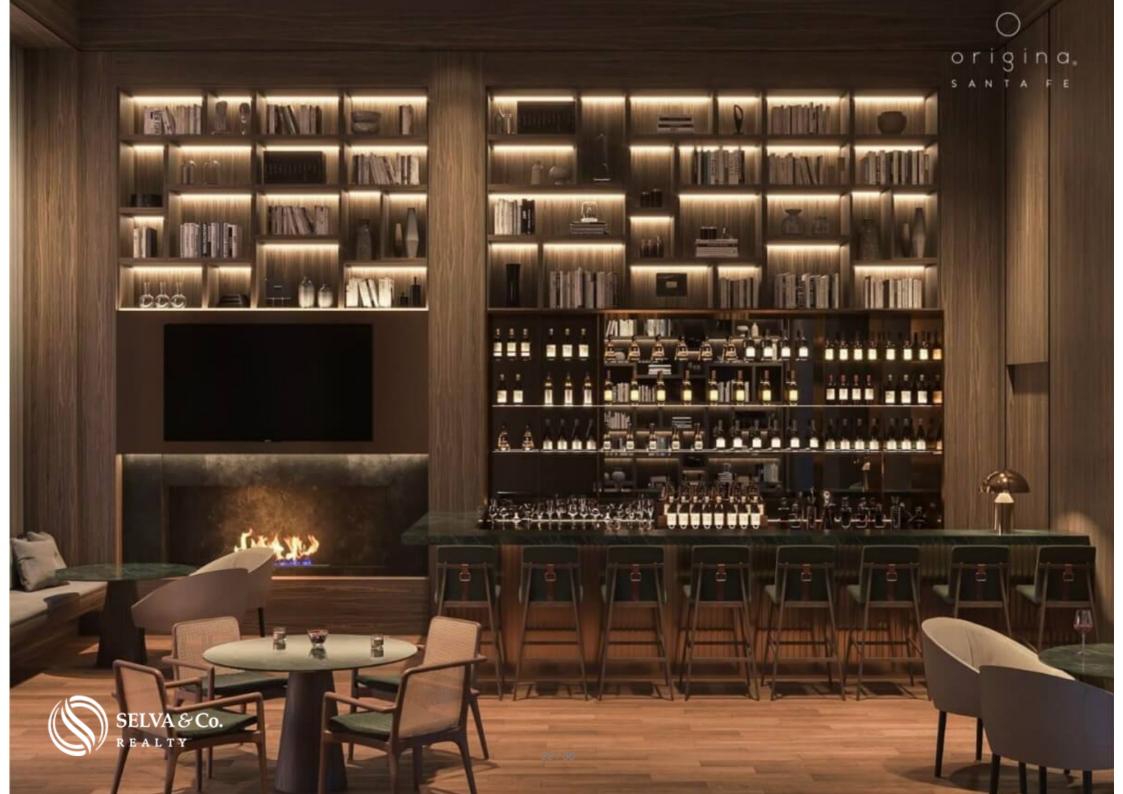

## **CINEMA**

With pay television service and connection to Netflix and Amazon Prime streaming service.

Popcorn service and minibar.

Food service.

## SPA

Pamper yourself the day you want in an area dedicated entirely to relaxation, a spa with a massage area, Jacuzzi. Find total relaxation steps from your residence.

**WELLNESS AREA** 

Gym

Spa

Pool with swimming lane Sports fields Jacuzzi

## **SOCIAL ZONE**

Event hall.

Outdoor barbecue area.

Bussiness center

Outdoor lounge areas

Fire pit

Relaxation area

Market-place