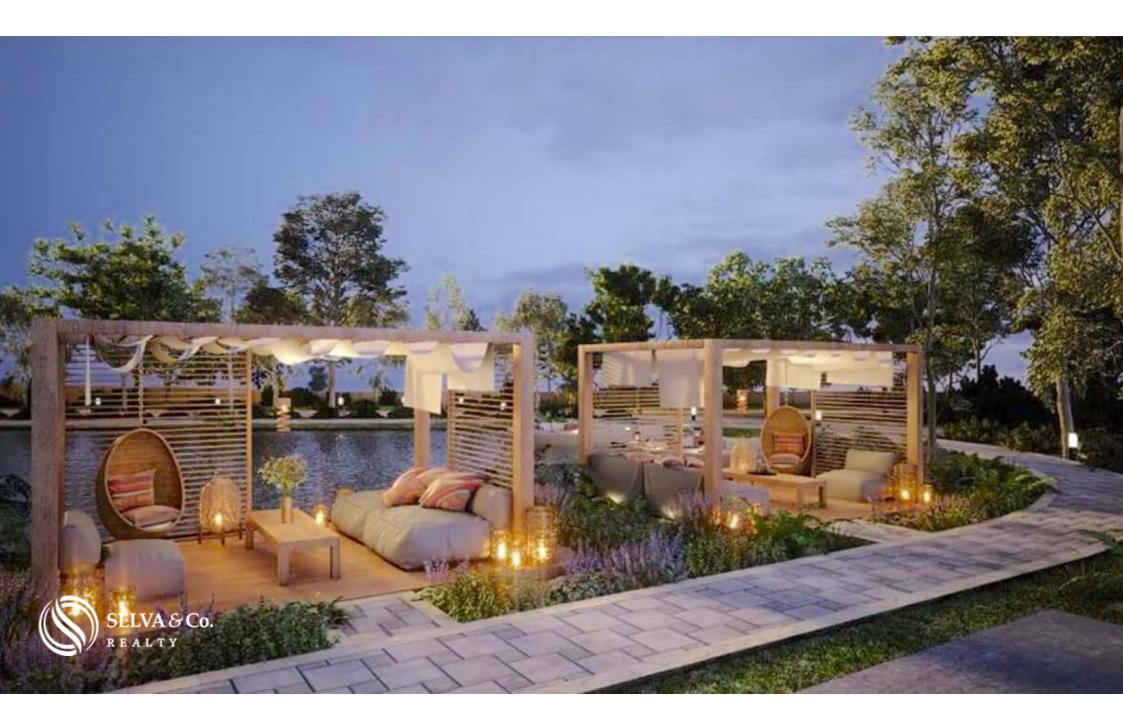

## **SOCIAL ZONE**

Event hall.

Outdoor barbecue area.

Bussiness center

Outdoor lounge areas

Fire pit

Relaxation area

Market-place