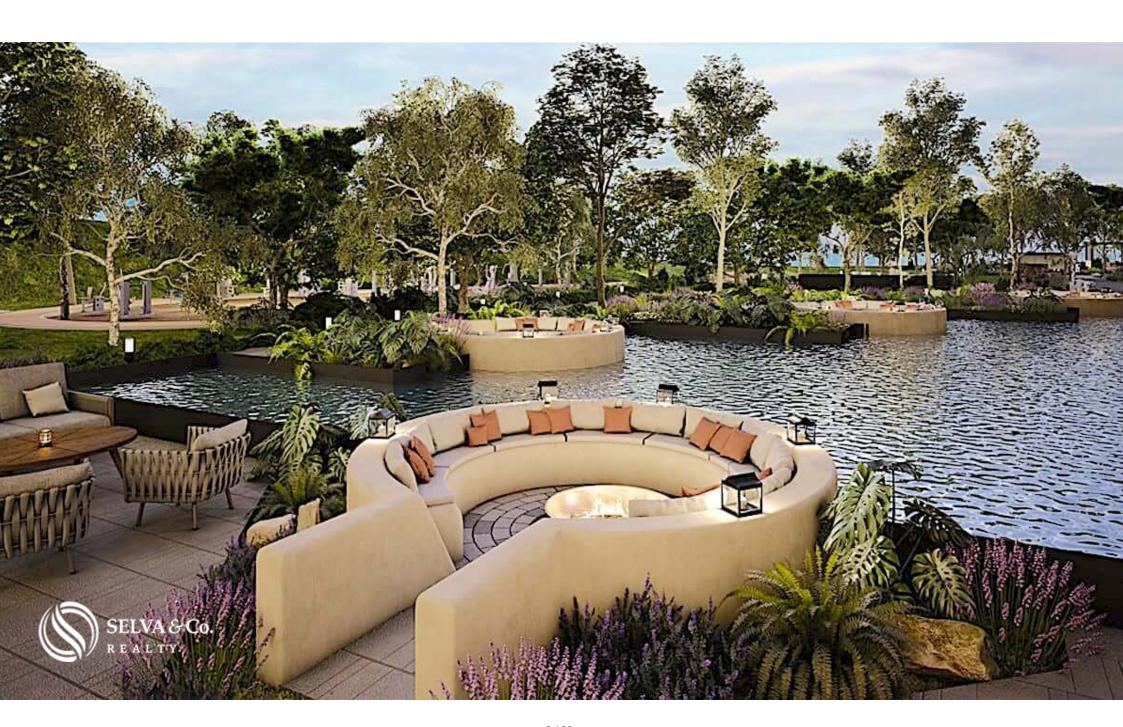

## 7,000 m2 OF GREEN AREAS

With more than 7,000 m2 of functional green areas, this development integrates areas of extraordinary experiences that redefine the meaning of coexistence, comfort, modernity and well-being.

## **SOCIAL ZONE**

Event hall.

Outdoor barbecue area.

Bussiness center

Outdoor lounge areas

Fire pit

Relaxation area

Market-place