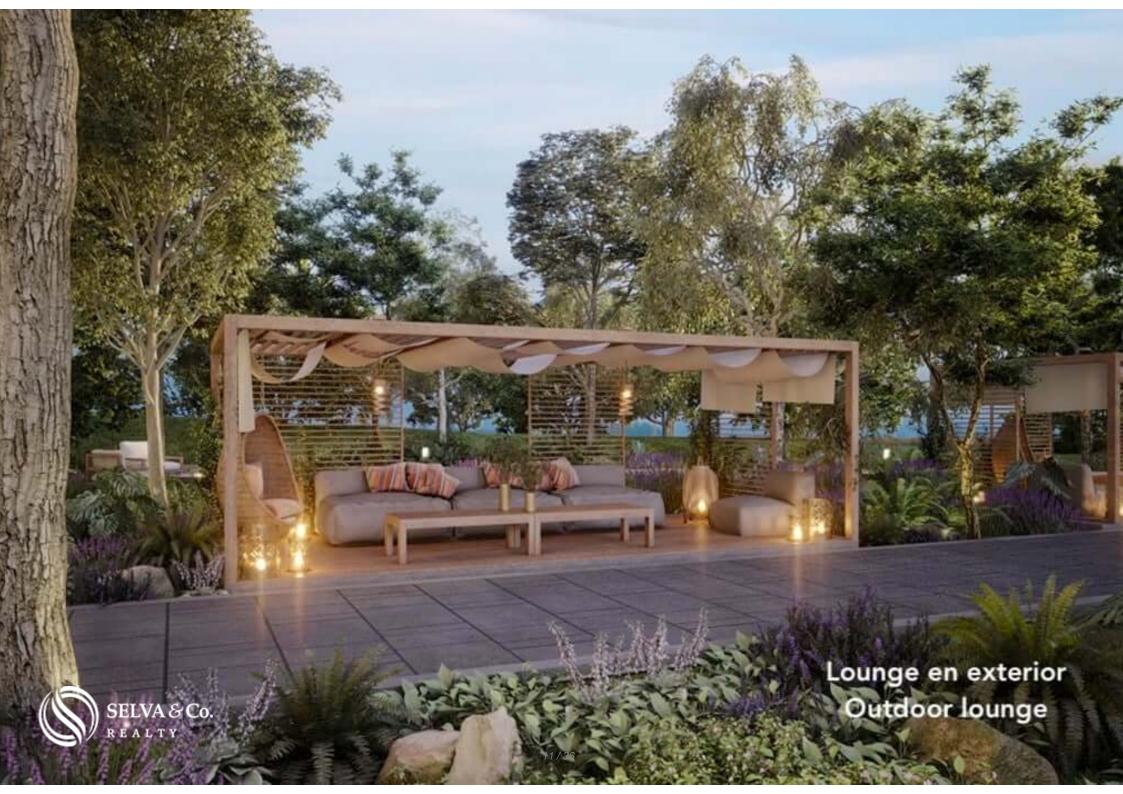

## **SOCIAL ZONE**

Event hall.

Outdoor barbecue area.

Bussiness center

Outdoor lounge areas

Fire pit

Relaxation area

Market-place