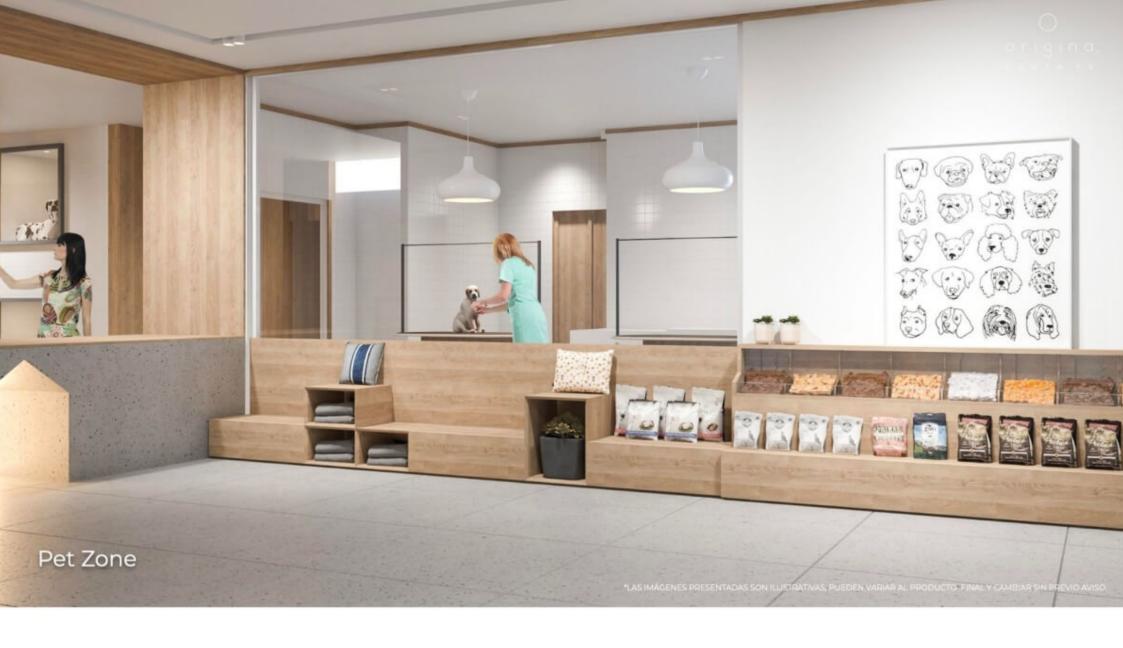

# Condominium with TV room, 7,000 m2 of green areas with amenities, cinema, spa, pool, jacuzzi, and more pre-construction, Santa Fe for sale M

| ID: DCM204-4                       | Location: Mexico City |
|------------------------------------|-----------------------|
| Zone: Santa Fe                     | Type: Condos          |
| Bedrooms: 2                        | Bathrooms: 2.5        |
| Levels: 1                          | Parking(s): 2         |
| Construction: 127 m2 / 1 367 03 ft |                       |

































Area de medios

Media room

18/36



Area para niños

Kids room

19/36



# PET ZONE



# COWORKING



## **Description**

#### DCM204-4

Condominium with TV room, 7,000 m2 of green areas with amenities, cinema, spa, pool, jacuzzi, and more pre-construction, Santa Fe for sale Mexico City

Innovative residential concept, with world-class architectural design, green areas that stand out in a notable way compared to other residentials in the area, services and unique experiences.

## 7,000 m2 OF GREEN AREAS

With more than 7,000 m2 of functional green areas, this development integrates areas of extraordinary experiences that redefine the meaning of coexistence, comfort, modernity and well-being.

## **CINEMA**

With pay television service and connection to Netflix and Amazon Prime streaming service.

Popcorn service and minibar.

Food service.

## PET ZONE

Speci