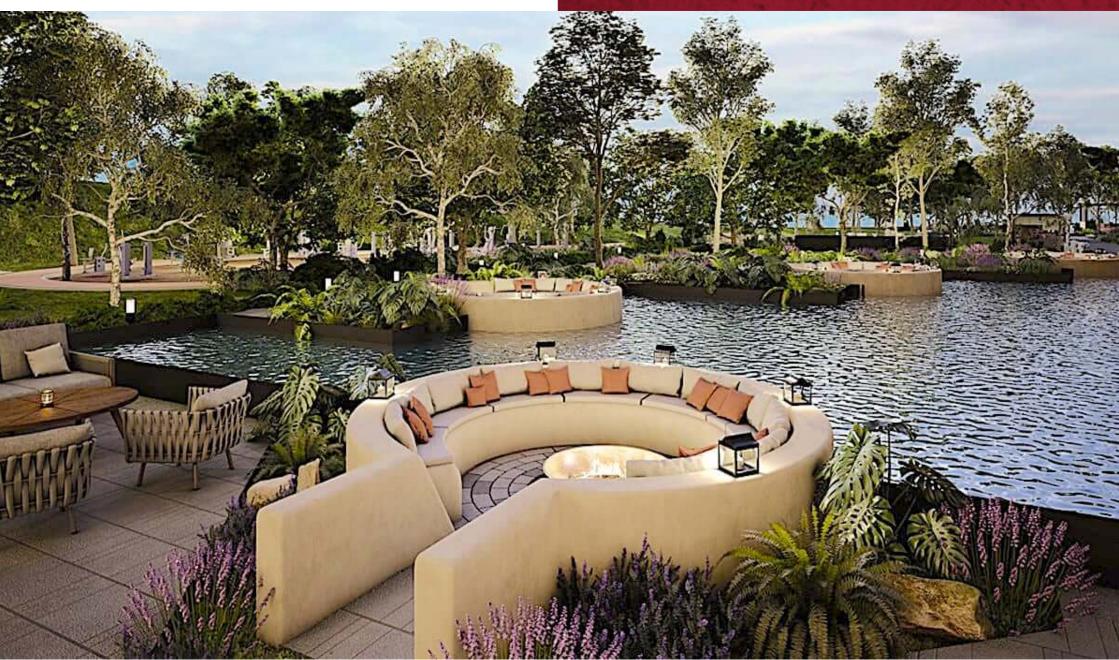

## 7,000 m2 OF GREEN AREAS

With more than 7,000 m2 of functional green areas, this development integrates areas of extraordinary experiences that redefine the meaning of coexistence, comfort, modernity and well-being.

## **SOCIAL ZONE**

Event hall.

Outdoor barbecue area.

Bussiness center

Outdoor lounge areas

Fire pit

Relaxation area

Market-place