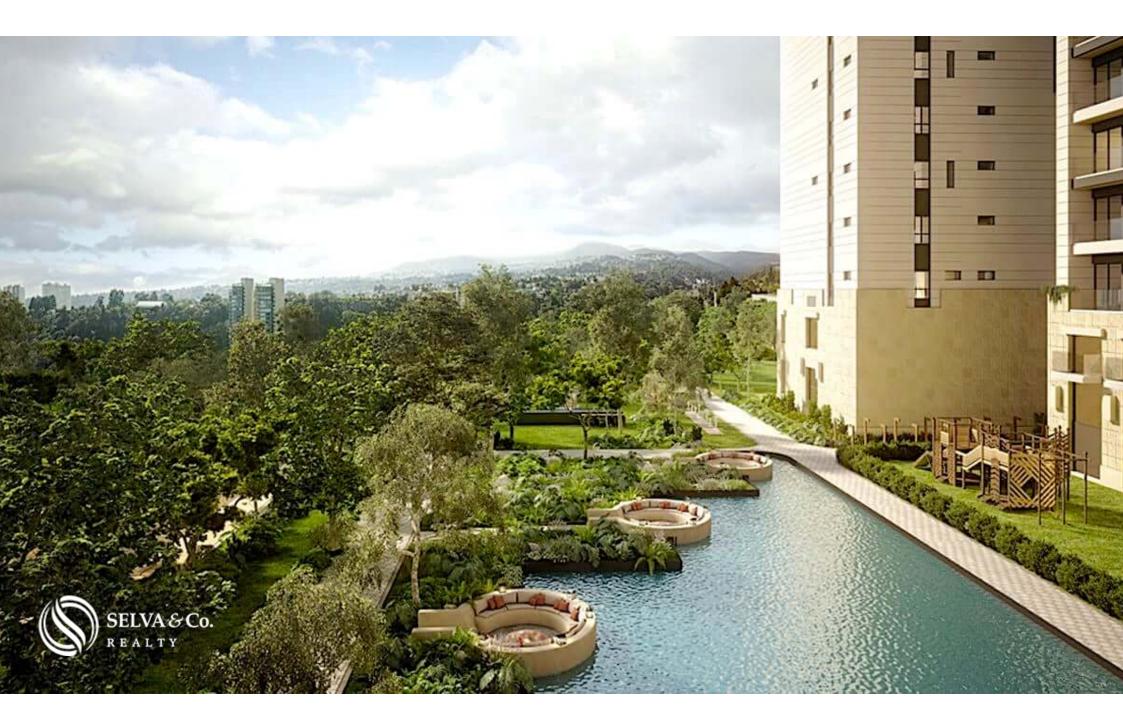

## 7,000 m2 OF GREEN AREAS

With more than 7,000 m2 of functional green areas, this development integrates areas of extraordinary experiences that redefine the meaning of coexistence, comfort, modernity and well-being.

## **SOCIAL ZONE**

Event hall.

Outdoor barbecue area.

Bussiness center

Outdoor lounge areas

Fire pit

Relaxation area

Market-place