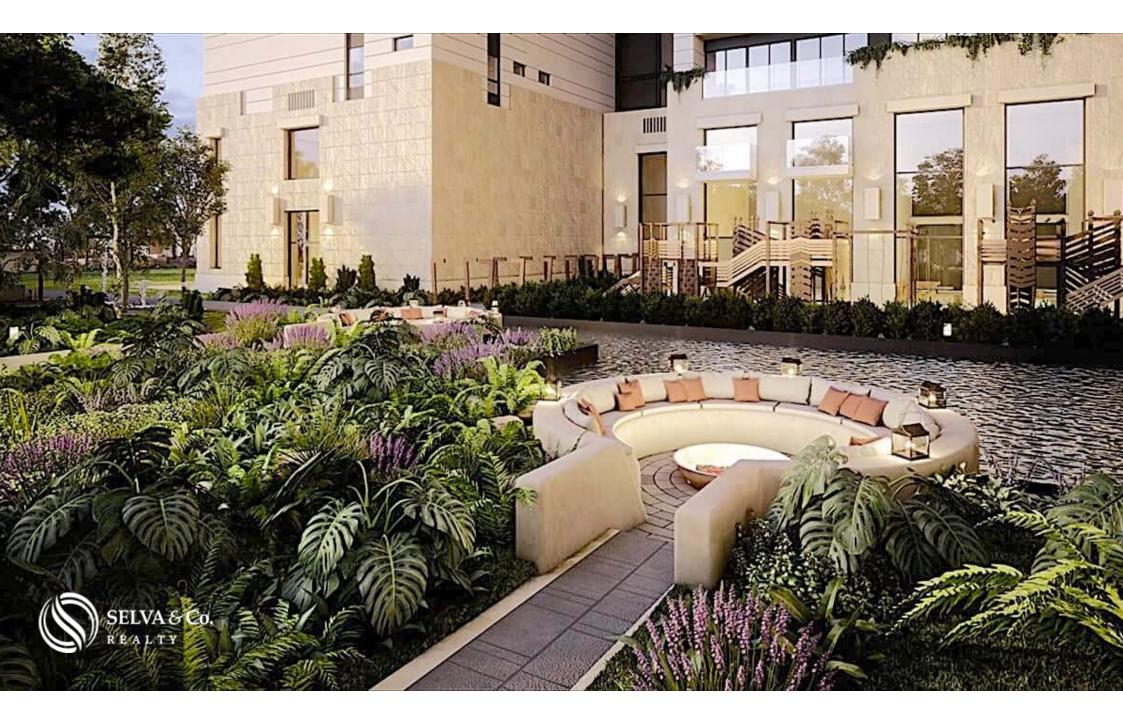

## **SOCIAL ZONE**

Event hall.

Outdoor barbecue area.

Bussiness center

Outdoor lounge areas

Fire pit

Relaxation area

Market-place