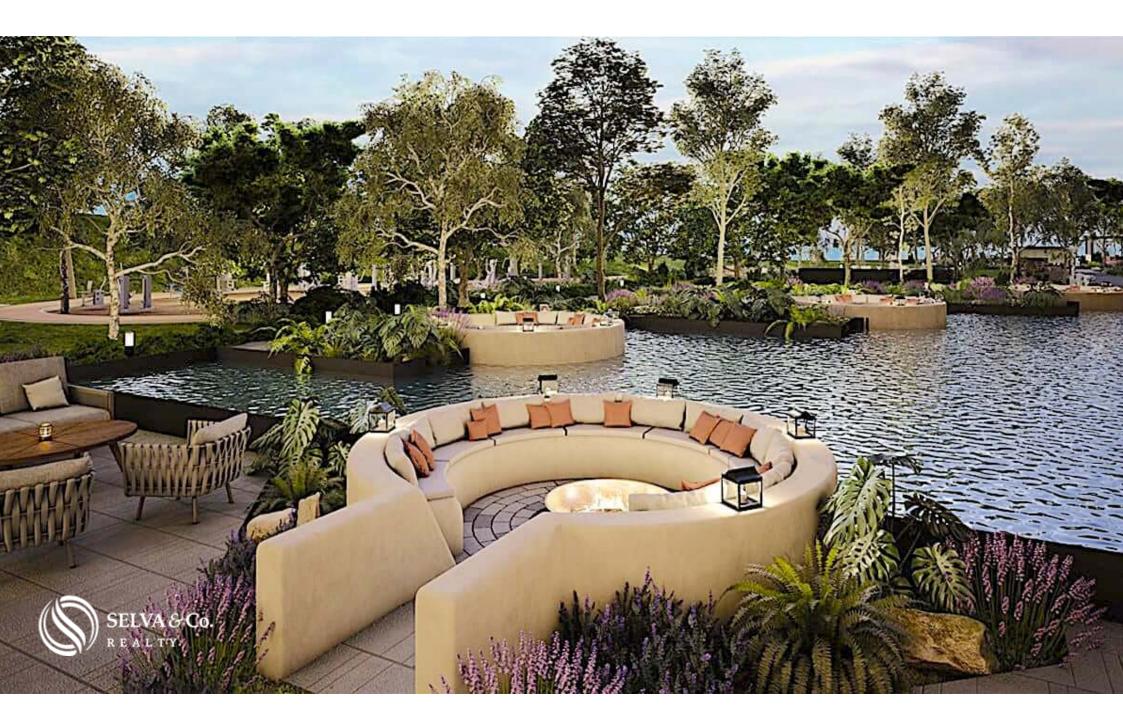

# 7,000 m2 OF GREEN AREAS

With more than 7,000 m2 of functional green areas, this development integrates areas of extraordinary experiences that redefine the meaning of coexistence,

comfort, modernity and well-being.

# **SOCIAL ZONE**

Event hall.

Outdoor barbecue area.

Bussiness center

Outdoor lounge areas

Fire pit

Relaxation area

Market-place