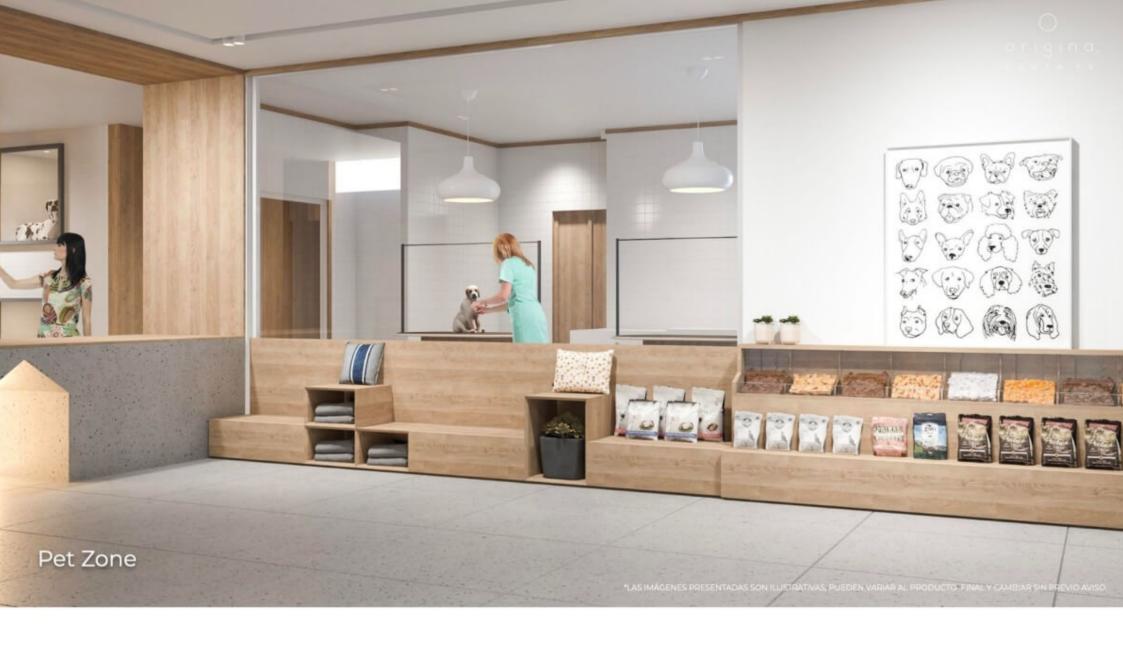

# 363 m2 condo, with private terrace, 7,000 m2 of green areas with amenities, cinema, spa, pool, jacuzzi, walk in closet, maid's room, pre-con

| ID: DCM204                         | Location: Mexico City |
|------------------------------------|-----------------------|
| Zone: Santa Fe                     | Type: Condos          |
| Bedrooms: 3                        | Bathrooms: 3.5        |
| Levels: 1                          | Parking(s): 2         |
| Construction: 363 m2 / 3,907.33 ft |                       |































Area de medios

Media room

17/36



Area para niños

Kids room

18/36



# PET ZONE



# COWORKING





# **Description**

### **DCM204**

363 m2 condo, with private terrace, 7,000 m2 of green areas with amenities, cinema, spa, pool, jacuzzi, walk in closet, maid's room, pre-construction, for sale Mexico City

Innovative residential concept, with world-class architectural design, green areas that stand out in a notable way compared to other residentials in the area, services and unique experiences.

# 7,000 m2 OF GREEN AREAS

With more than 7,000 m2 of functional green areas, this development integrates areas of extraordinary experiences that redefine the meaning of coexistence,

comfort, modernity and well-being.

## CINEMA

With pay television service and connection to Netflix and Amazon Prime streaming service.

Popcorn service and minibar.

Food service.