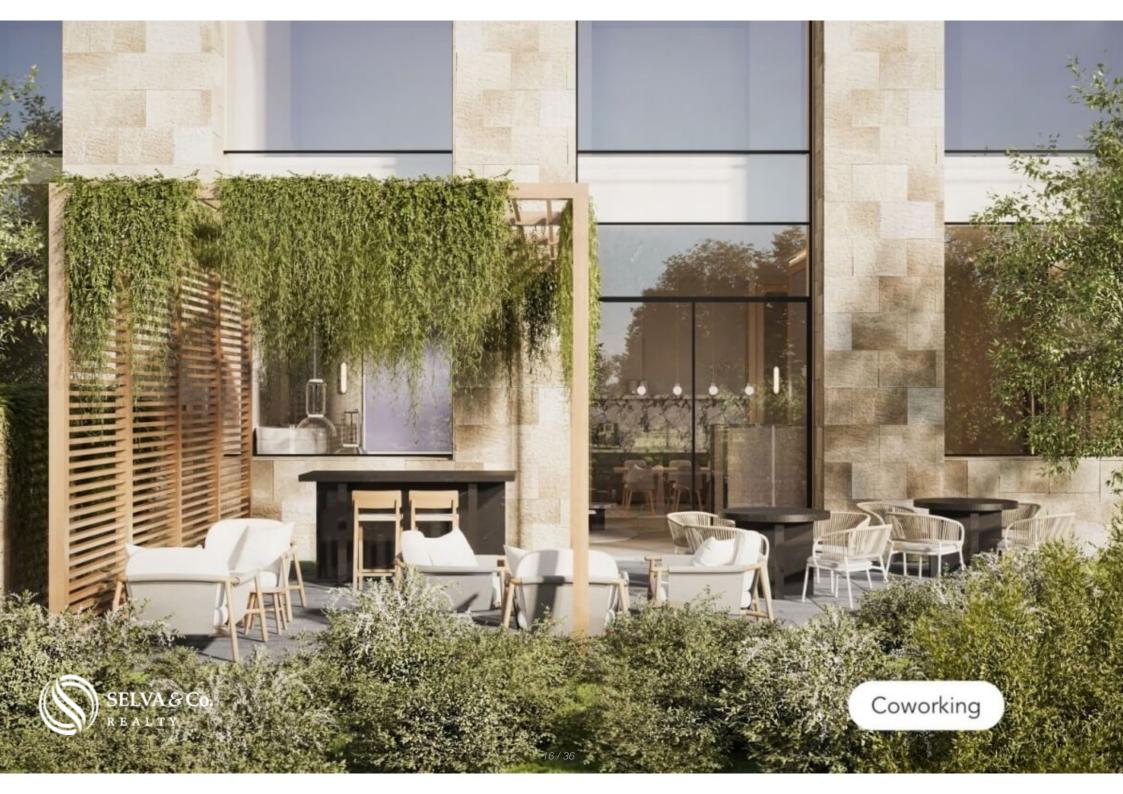

# COWORKING

### **COWORKING AREA**

Working from home has never been better, enjoy a quiet space, with internet, ideal for working in a relaxed environment, away from home distractions, at the same time without leaving home.

Indoor and outdoor coworking area. Enjoy a space surrounded by outdoor plants and another more executive in a private environment.