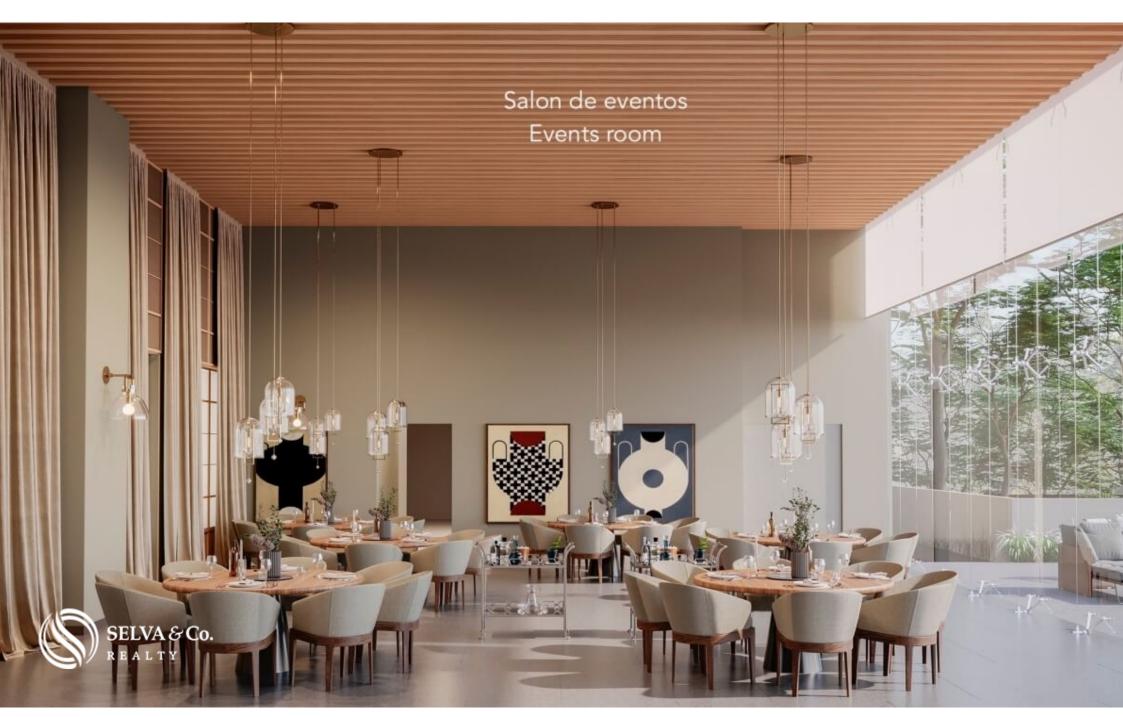

# **SOCIAL ZONE**

Event hall.

Outdoor barbecue area.

Bussiness center

Outdoor lounge areas

Fire pit

Relaxation area

Market-place