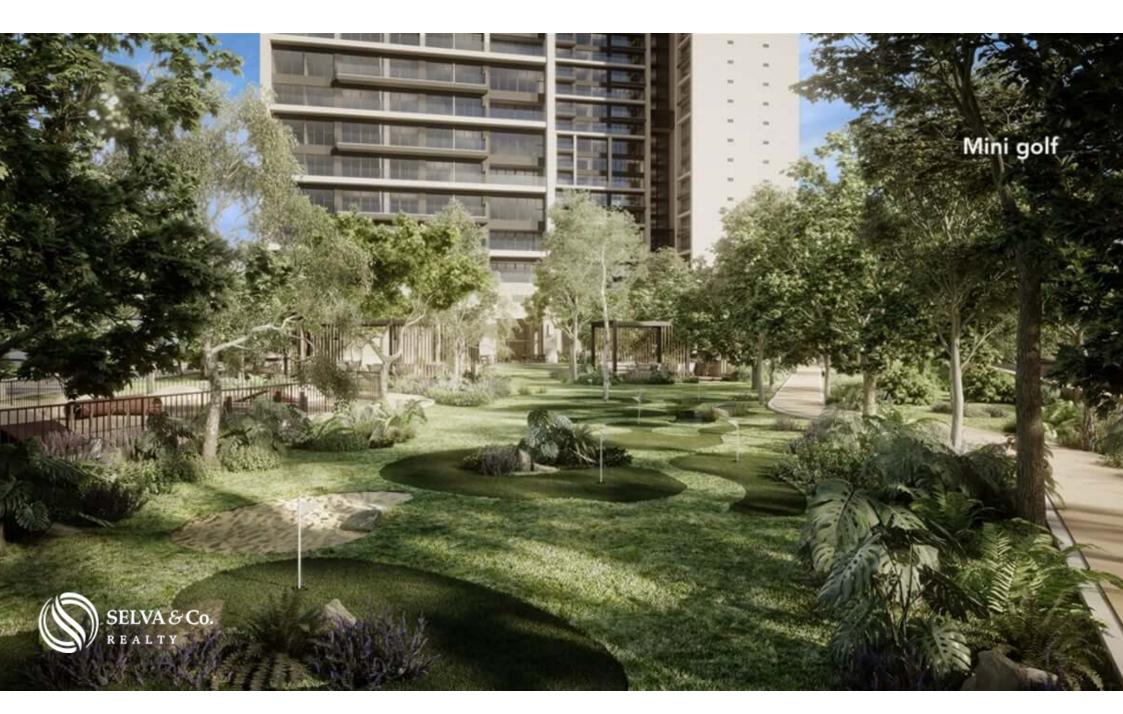

# **FAMILY EXPERIENCES**

Mini golf

Kid's play zone

Pet resort

Skate park

Children's area

Area for teenagers

Media room

# 7,000 m2 OF GREEN AREAS

With more than 7,000 m2 of functional green areas, this development integrates areas of extraordinary experiences that redefine the meaning of coexistence,

comfort, modernity and well-being.