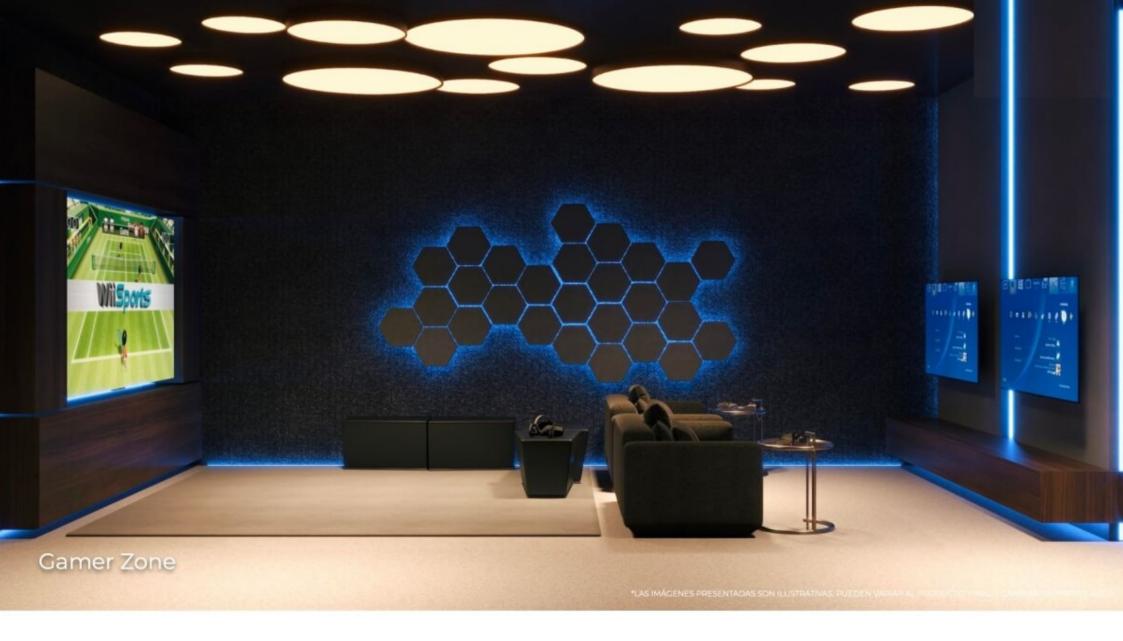

# 363 m2 condo, with private terrace, 7,000 m2 of green areas with amenities, cinema, spa, pool, jacuzzi, walk in closet, maid's room, pre-con

| ID: DCM204                         | Location: Mexico City |
|------------------------------------|-----------------------|
| Zone: Santa Fe                     | Type: Condos          |
| Bedrooms: 3                        | Bathrooms: 3.5        |
| Levels: 1                          | Parking(s): 2         |
| Construction: 363 m2 / 3,907.33 ft |                       |































Area de medios

Media room

17/36



Area para niños

Kids room

18/36



# PET ZONE



# COWORKING





# **Description**

### **DCM204**

363 m2 condo, with private terrace, 7,000 m2 of green areas with amenities, cinema, spa, pool, jacuzzi, walk in closet, maid's room, pre-construction, for sale Mexico City

Innovative residential concept, with world-class architectural design, green areas that stand out in a notable way compared to other residentials in the area, services and unique experiences.

# 7,000 m2 OF GREEN AREAS

With more than 7,000 m2 of functional green areas, this development integrates areas of extraordinary experiences that redefine the meaning of coexistence,

comfort, modernity and well-being.

## CINEMA

With pay television service and connection to Netflix and Ama