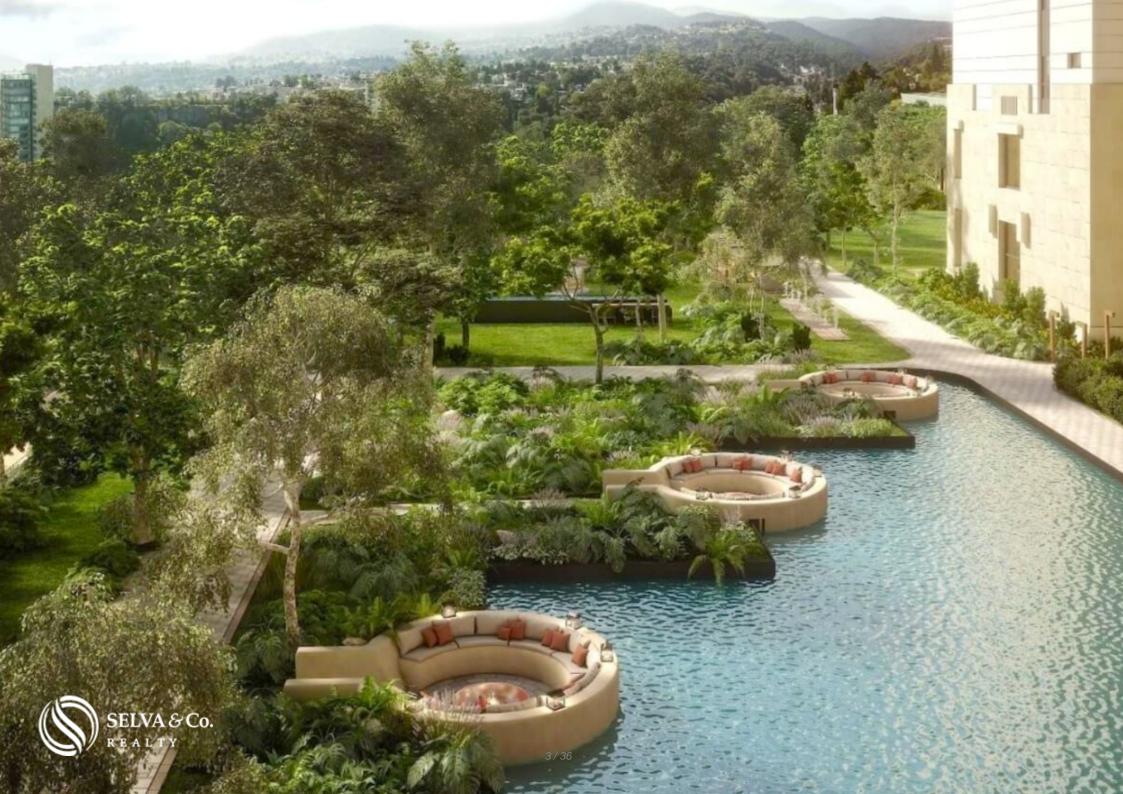

# 7,000 m2 OF GREEN AREAS

With more than 7,000 m2 of functional green areas, this development integrates areas of extraordinary experiences that redefine the meaning of coexistence,

comfort, modernity and well-being.

# **SOCIAL ZONE**

Event hall.

Outdoor barbecue area.

Bussiness center

Outdoor lounge areas

Fire pit

Relaxation area

Market-place