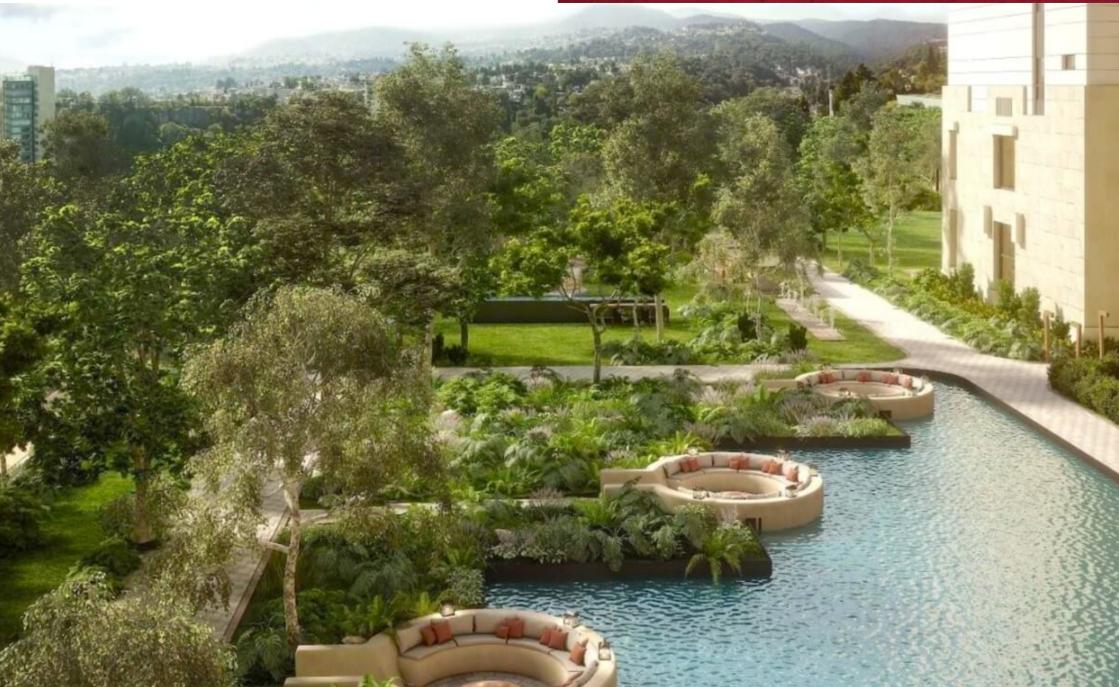

# 7,000 m2 OF GREEN AREAS

With more than 7,000 m2 of functional green areas, this development integrates areas of extraordinary experiences that redefine the meaning of coexistence,

comfort, modernity and well-being.

# **SOCIAL ZONE**

Event hall.

Outdoor barbecue area.

Bussiness center

Outdoor lounge areas

Fire pit

Relaxation area

Market-place