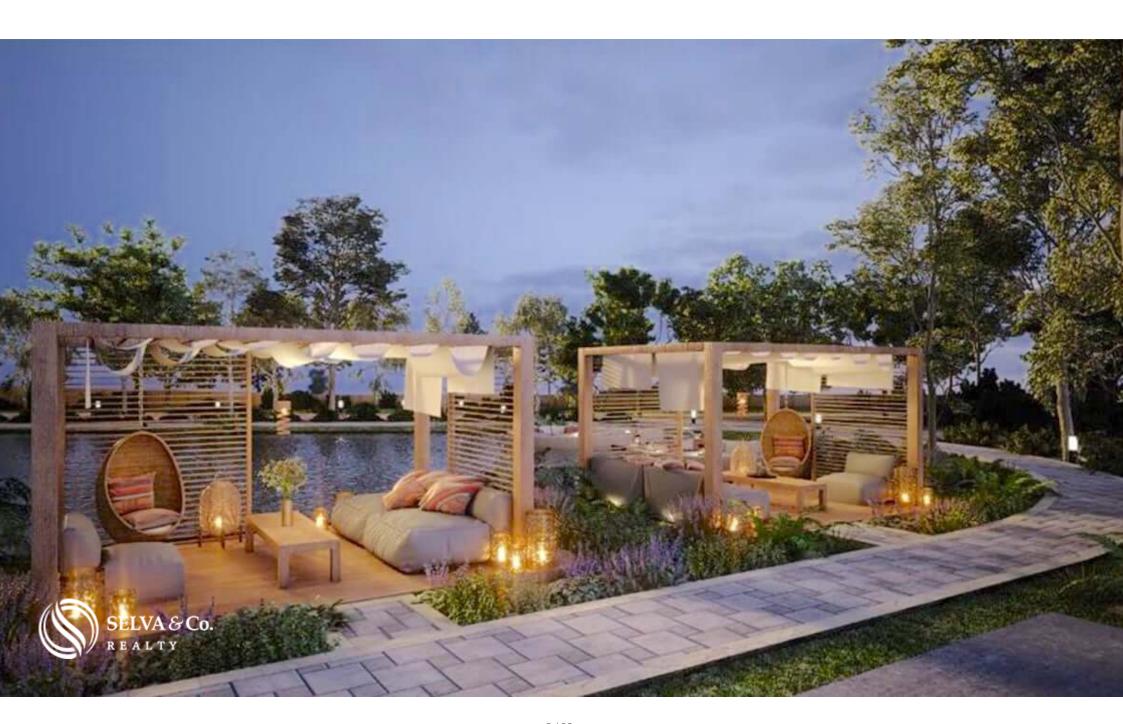

# **SOCIAL ZONE**

Event hall.

Outdoor barbecue area.

Bussiness center

Outdoor lounge areas

Fire pit

Relaxation area

Market-place