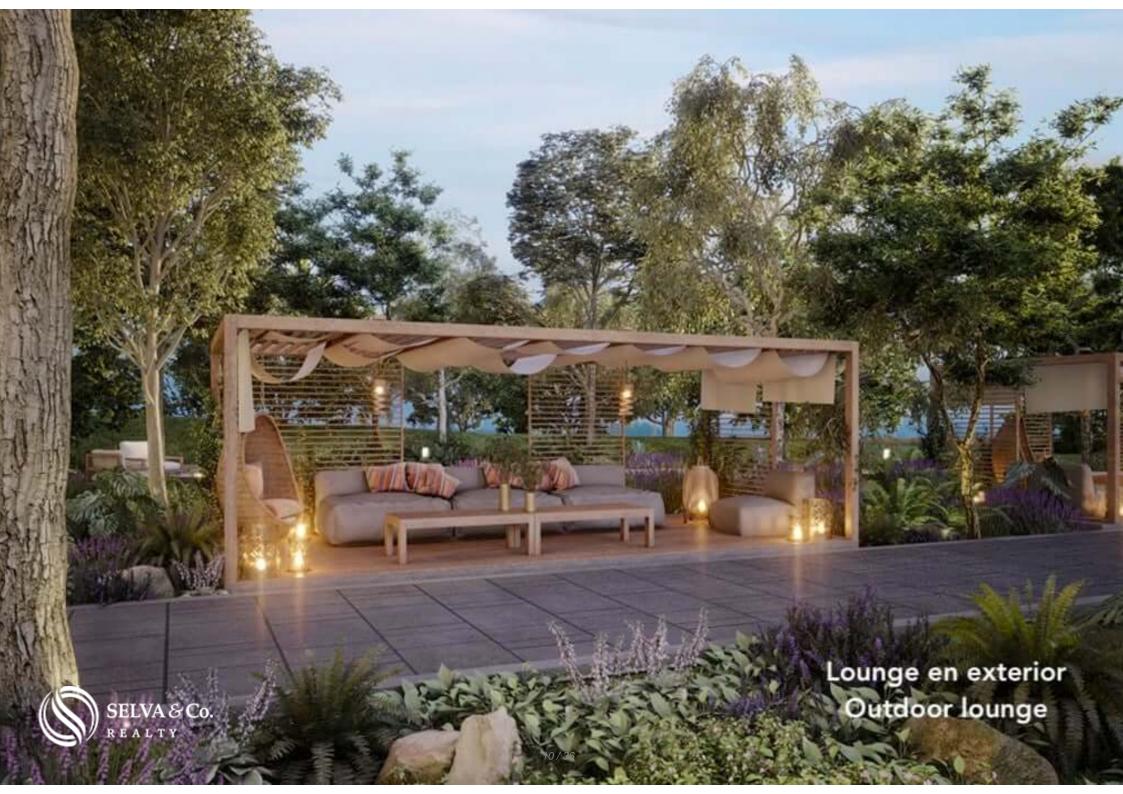

# **SOCIAL ZONE**

Event hall.

Outdoor barbecue area.

Bussiness center

Outdoor lounge areas

Fire pit

Relaxation area

Market-place

# 7,000 m2 OF GREEN AREAS

With more than 7,000 m2 of functional green areas, this development integrates areas of extraordinary experiences that redefine the meaning of coexistence,

comfort, modernity and well-being.