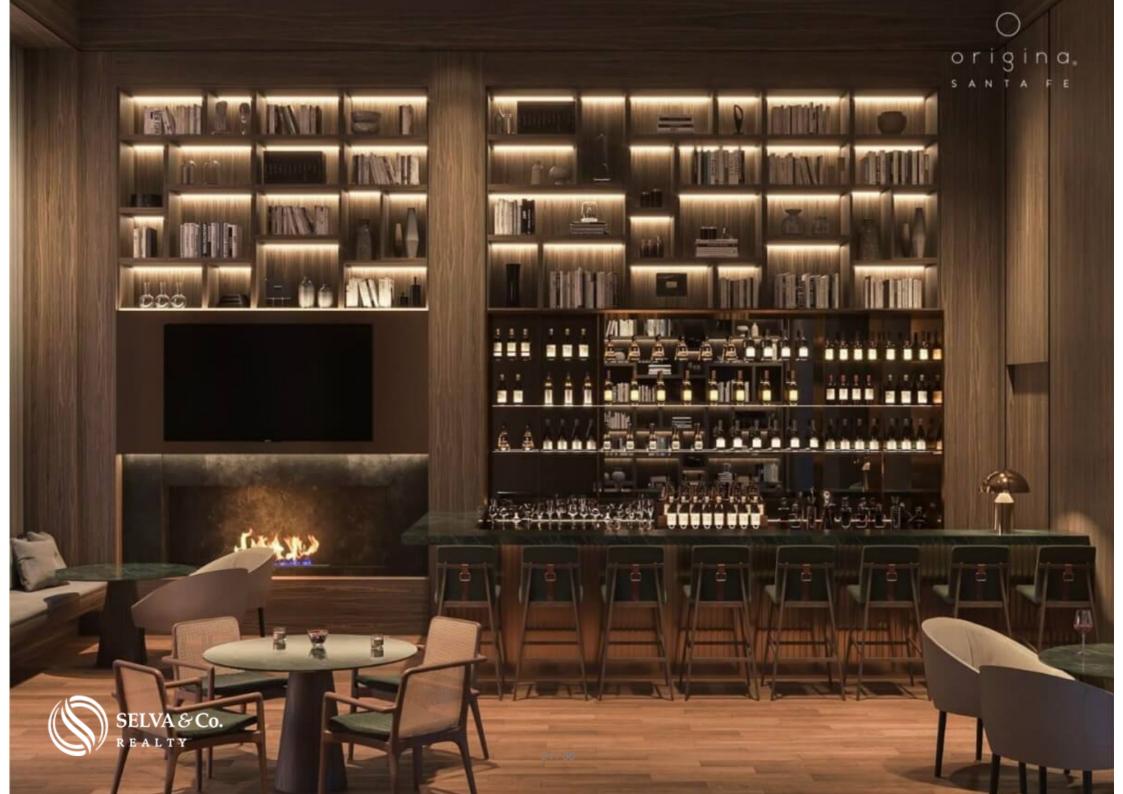

# **SOCIAL ZONE**

Event hall.

Outdoor barbecue area.

Bussiness center

Outdoor lounge areas

Fire pit

Relaxation area

Market-place

# **EXPERIENCES FOR ADULTS**

Club lounge
Private lounge
Virtual golf