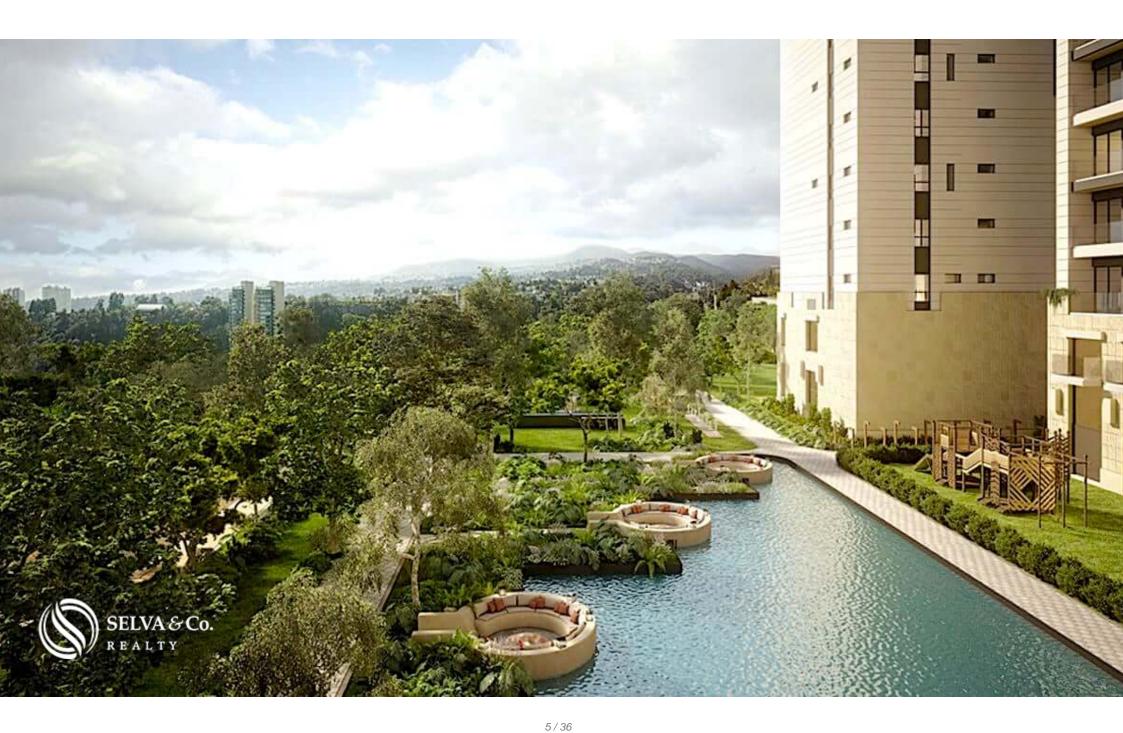

# 7,000 m2 OF GREEN AREAS

With more than 7,000 m2 of functional green areas, this development integrates areas of extraordinary experiences that redefine the meaning of coexistence,

comfort, modernity and well-being.

# **SOCIAL ZONE**

Event hall.

Outdoor barbecue area.

Bussiness center

Outdoor lounge areas

Fire pit

Relaxation area

Market-place