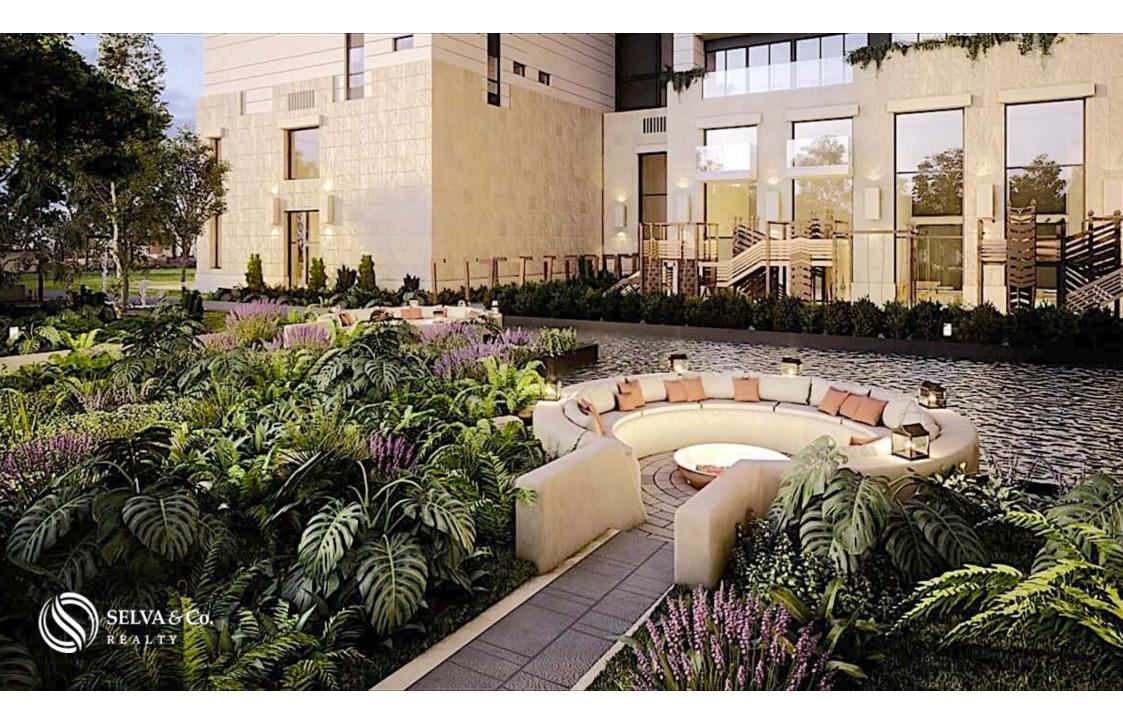

# 7,000 m2 OF GREEN AREAS

With more than 7,000 m2 of functional green areas, this development integrates areas of extraordinary experiences that redefine the meaning of coexistence,

comfort, modernity and well-being.

# **SOCIAL ZONE**

Event hall.

Outdoor barbecue area.

Bussiness center

Outdoor lounge areas

Fire pit

Relaxation area

Market-place