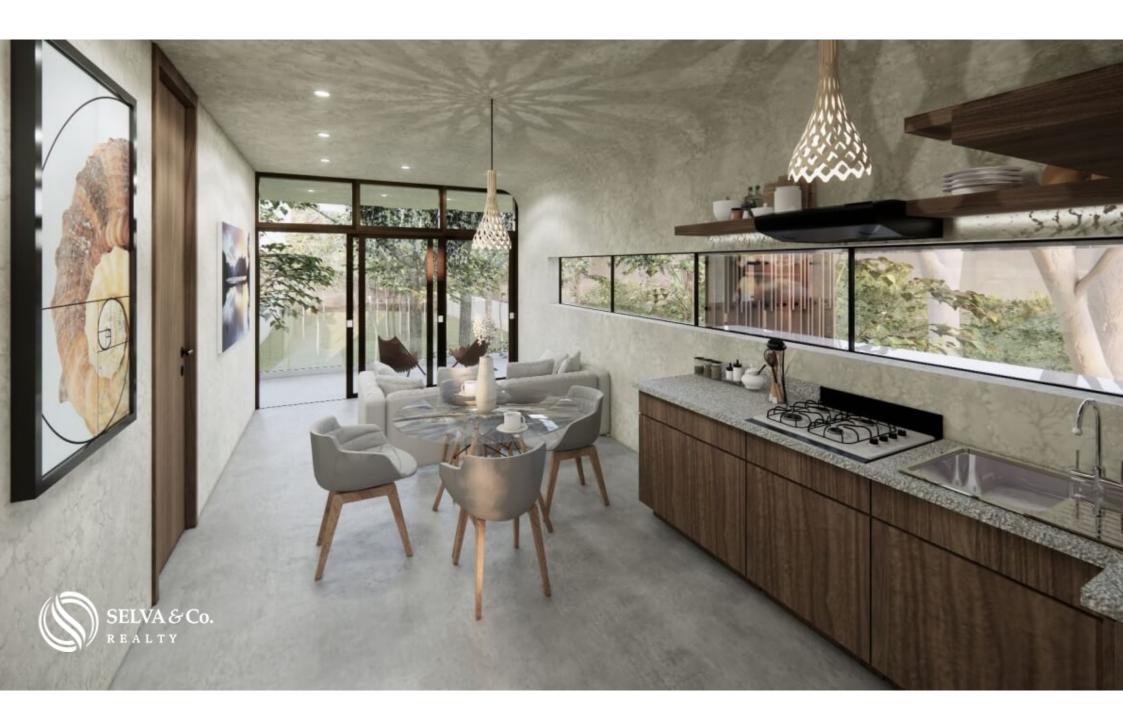

#### HIGHLIGHTS OF THE APARTMENT

Bright condominium with large windows that allow each of the most important spaces to have an entrance of natural light.

Living room with floor to ceiling window and access to the terrace that opens to create a larger space ideal for entertaining your guests or having an indoor-outdoor lifestyle.