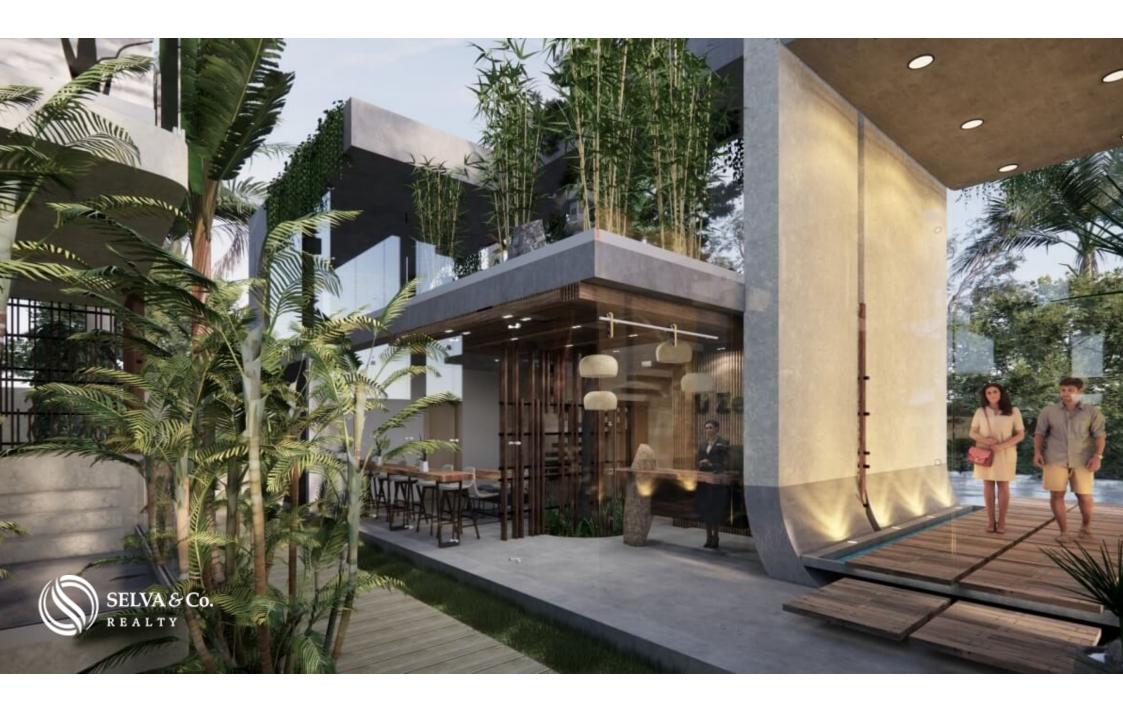

#### **AMENITIES**

Green areas, endemic gardening with walkways

Large terraces and private Plunge.

Zen garden

Co-working

Roof Ttop with: barbecue area, panoramic saltwater pool and Solarium for sunbathing.

#### **GREEN BUILDING**

Facade designed with ornamental plants that are part of the structure, large planters in common areas and green views on the main terrace.