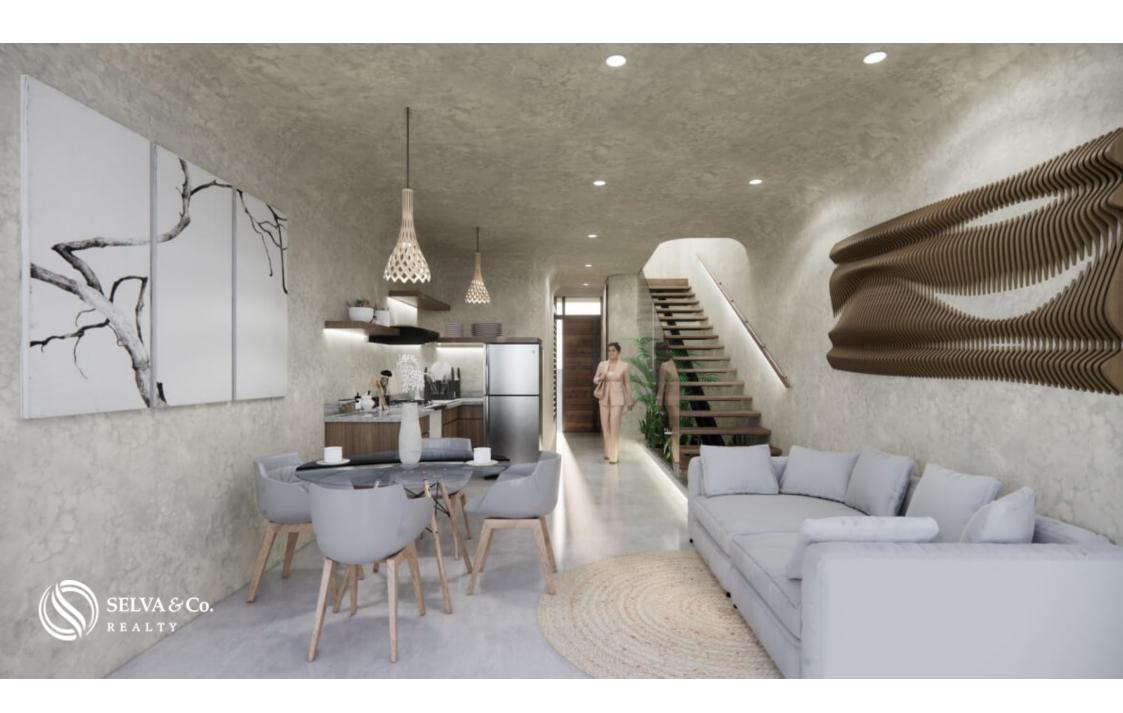

#### HIGHLIGHTS OF THE APARTMENT

Bright condominium with large windows that allow each of the most important spaces to have an entrance of natural light.

Living room with floor to ceiling window and access to the terrace that opens to create a larger space ideal for entertaining your guests or having an indoor-outdoor lifestyle.