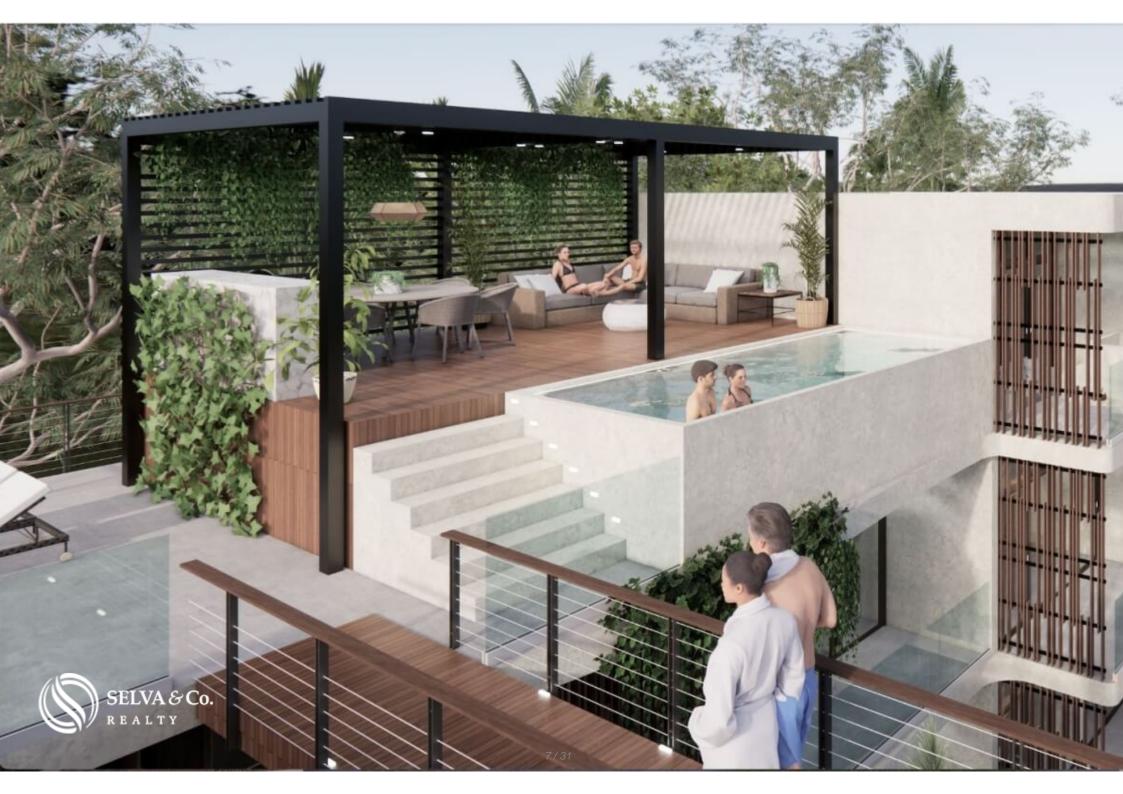

#### PRIVATE POOL

Enjoy the pool with your loved ones and cool off all day in the privacy of your home. This apartment has a private plunge pool.

#Tipsselva: Properties with a private pool are in greater demand for vacation rentals.

#### **AMENITIES**

Green areas, endemic gardening with walkways

Large terraces and private Plunge.

Zen garden

Co-working

Roof Ttop with: barbecue area, panoramic saltwater pool and Solarium for sunbathing.