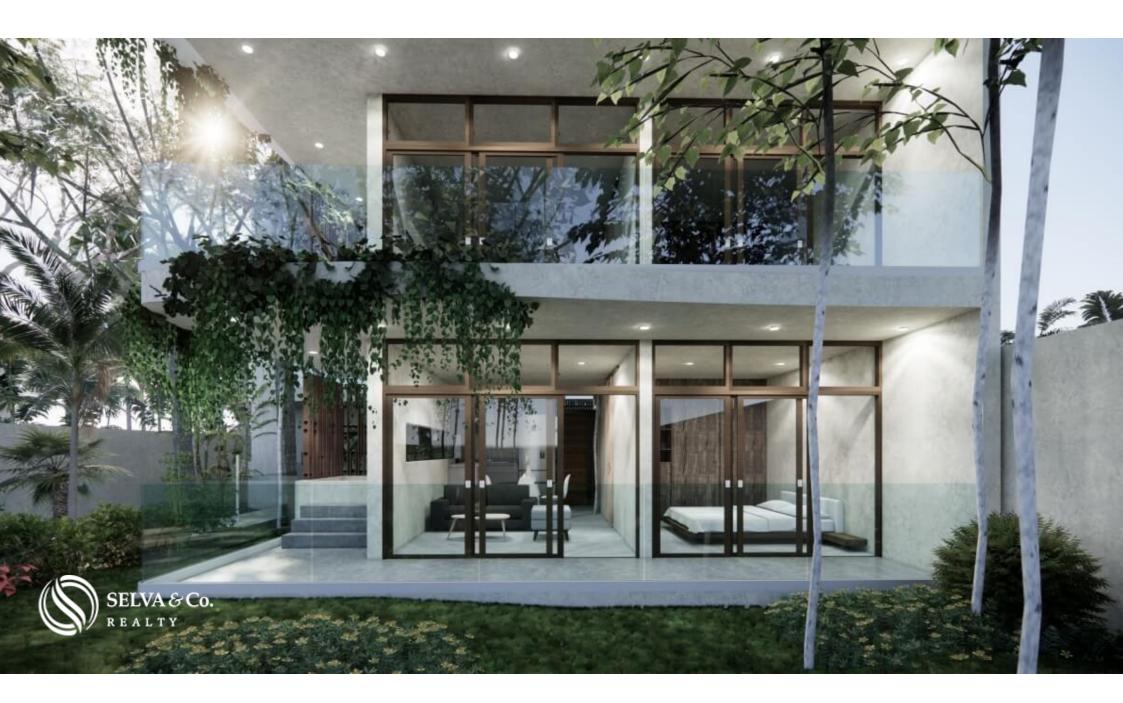

#### HIGHLIGHTS OF THE APARTMENT

Bright condominium with large windows that allow each of the most important spaces to have an entrance of natural light.

Living room with floor to ceiling window and access to the terrace that opens to create a larger space ideal for entertaining your guests or having an indoor-outdoor lifestyle.

#### PRIVATE POOL

Enjoy the pool with your loved ones and cool off all day in the privacy of your home. This apartment has a private plunge pool.

#Tipsselva: Properties with a private pool are in greater demand for vacation rentals.