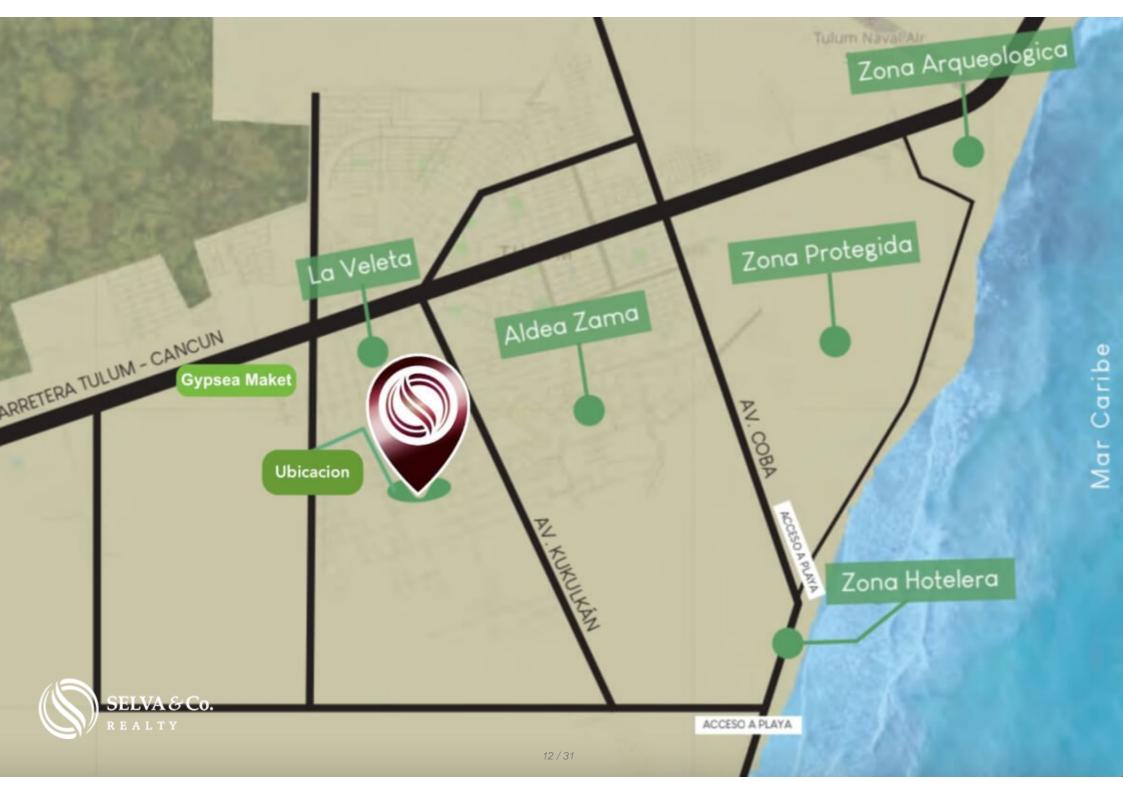

#### **LOCATION**

Condo located in Region 15 of Tulum, a privileged area due to the proximity of tourist attractions, such as the Tulum hotel zone, where you can enjoy the most recognized international brands of beach clubs and restaurants, located on the Mexican Caribbean coast.

Its strategic location, connectivity to the sea through the new Avenida Kukulkan and growth potential, means that the development has a significant surplus value margin.

11 Minutes from the Hotel Zone.

#### PLACES NEAR YOUR APARTMENT

Curry By Po Thai

The Baguette Boulangerie

**Dreamcatcher Cafe** 

Gypsea Market: The best organic supermarket with restaurant.