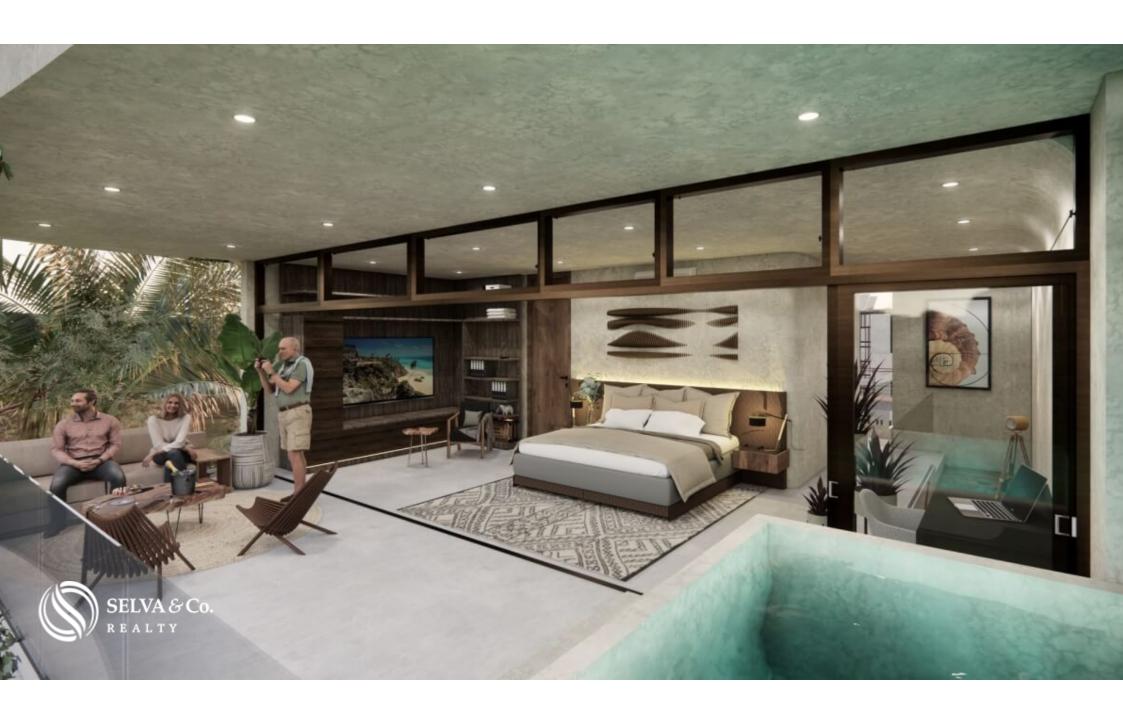

#### PRIVATE POOL

Enjoy the pool with your loved ones and cool off all day in the privacy of your home. This apartment has a private plunge pool.

#Tipsselva: Properties with a private pool are in greater demand for vacation rentals.

#### HIGHLIGHTS OF THE APARTMENT

Bright condominium with large windows that allow each of the most important spaces to have an entrance of natural light.

Living room with floor to ceiling window and access to the terrace that opens to create a larger space ideal for entertaining your guests or having an indoor-outdoor lifestyle.

# **Property details**

- Bathroom with double sink
- Private Pool
- Terrace

- Garden
- Roof Top