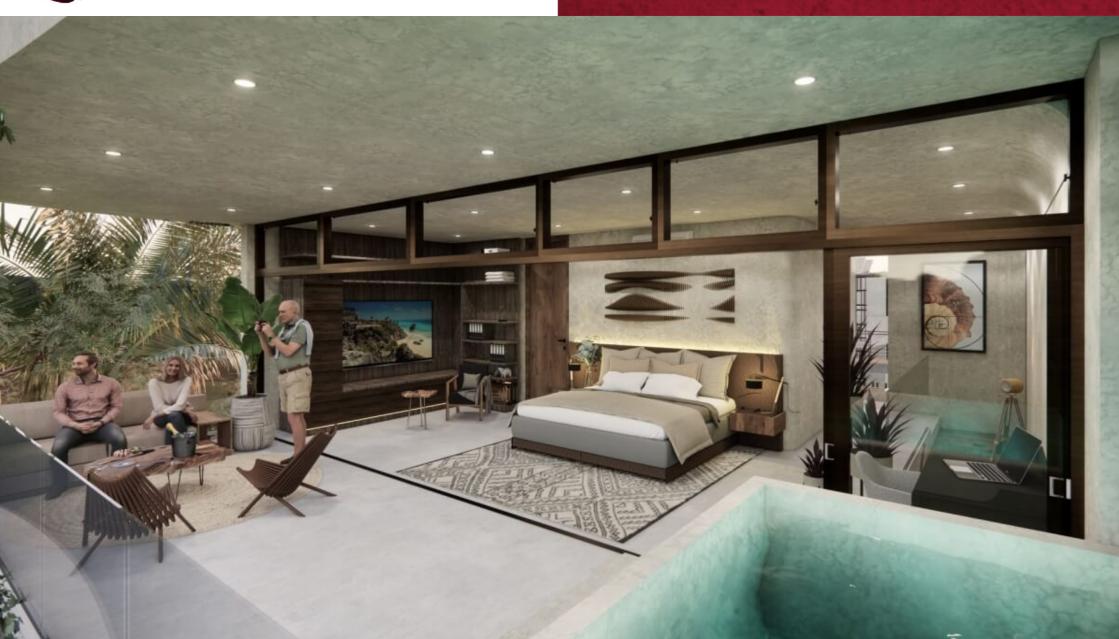

#### PRIVATE POOL

Enjoy the pool with your loved ones and cool off all day in the privacy of your home. This apartment has a private plunge pool.

#Tipsselva: Properties with a private pool are in greater demand for vacation rentals.

#### HIGHLIGHTS OF THE APARTMENT

Bright condominium with large windows that allow each of the most important spaces to have an entrance of natural light.

Living room with floor to ceiling window and access to the terrace that opens to create a larger space ideal for entertaining your guests or having an indoor-outdoor lifestyle.

# **Property details**

- Bathroom with double sink
- Private Pool
- Terrace

- Garden
- Roof Top