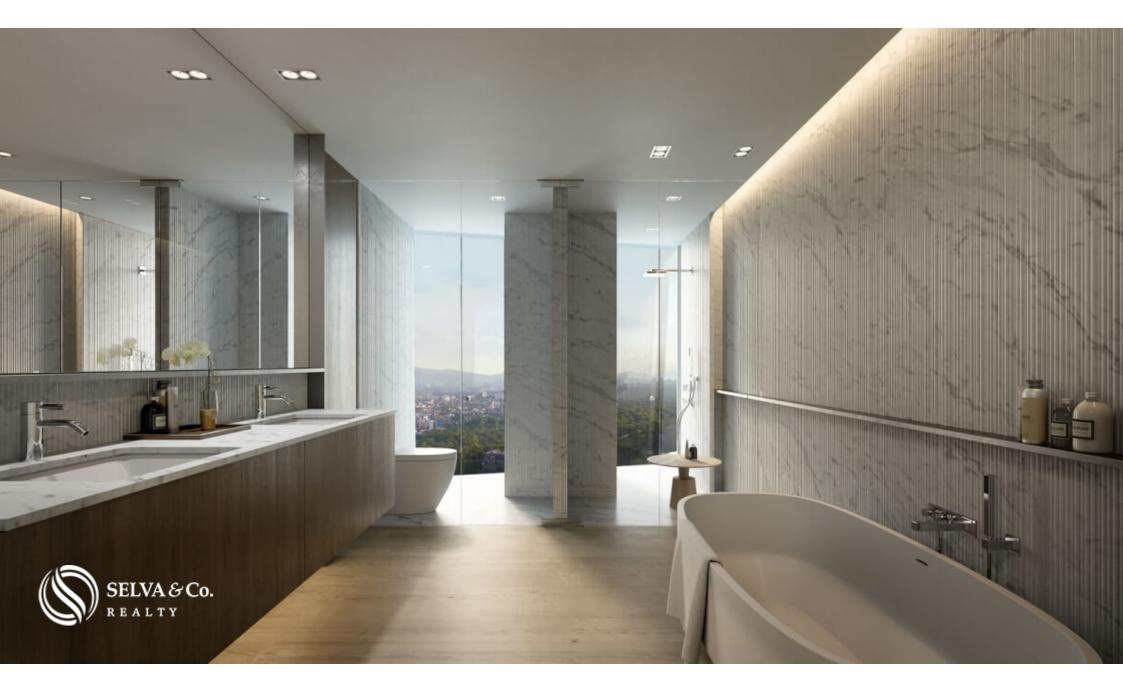

# Apartment, height of 3.10 meters, heliport, bar and restaurant, spa, gym, room service, in Paseo de la Reforma, Mexico City.

| ID: DCM202-4                    | Location: Mexico City |
|---------------------------------|-----------------------|
| Zone: Benito Juarez             | Type: Condos          |
| Bedrooms: 1                     | Bathrooms: 1          |
| Levels: 1                       | Parking(s): 1         |
| Construction: 70 m2 / 753.48 ft |                       |

#### Description

DCM202-4

Apartment, height of 3.10 meters, heliport, bar and restaurant, spa, gym, room service, in Paseo de la Reforma, Mexico City.

The best views of the city, luxury architecture and prestigious brand services. Surrounded by amenities and entertainment, steps from the Chapultepec forest.