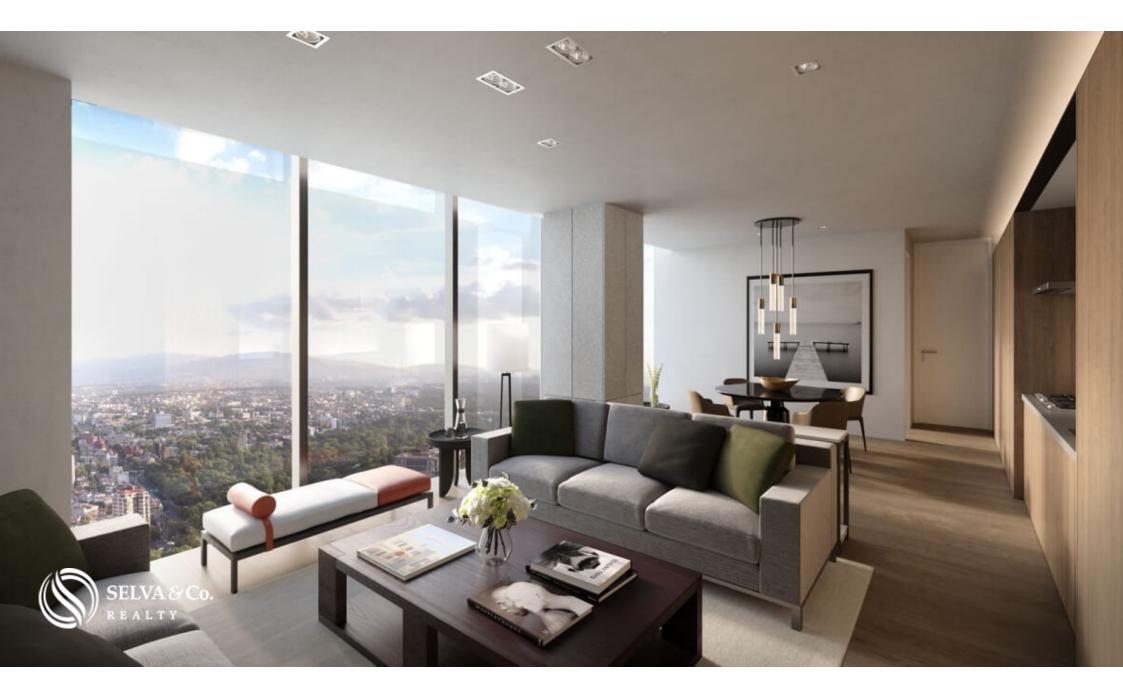

# Inovation & design

ICONIC. LUXURIOUS. TRANSCENDENT. ICONICO, LUJOSO, TRASCENDENTAL

Ventanas de pared completa - Full wall windows

Vistas panorámicas - Panoramic views

Excelente iluminacion natural - Great natural lighting

Spectacular natural lighting with full wall windows and floor to ceiling windows.

LOCATION

Apartment located on Paseo de la Reforma Avenue. in front of the Bosque de Chapultepec, surrounded by luxury hotels, restaurants, first-class offices and corporations, and entertainment.