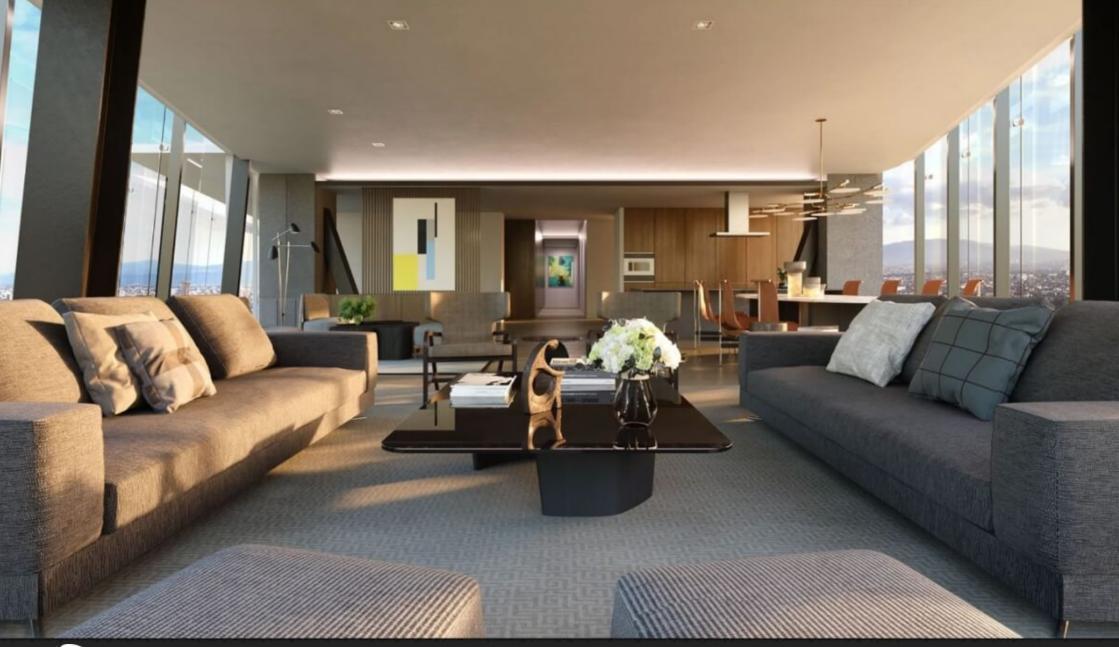

# Inovation & design

ICONIC. LUXURIOUS. TRANSCENDENT. ICONICO, LUJOSO, TRASCENDENTAL

Ventanas de pared completa - Full wall windows

Vistas panorámicas - Panoramic views

Excelente iluminacion natural - Great natural lighting

Terrazas con ventilacion natural (preguntar disponibilidad Terraces with natural ventilation (ask for avalability))

CONTO HEARD HEARD THE

.00

1

10

Ventanas amplias Wide windows

### Recamaras amplias

Wide bedrooms

SELVA & Co. realty