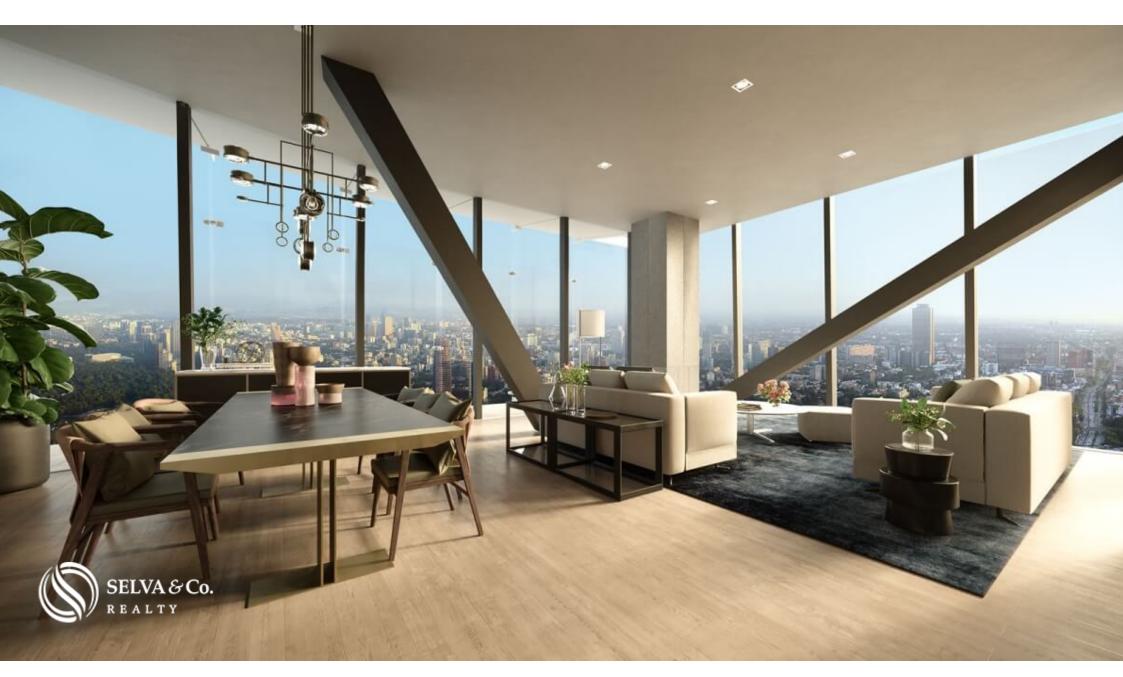

#### DOUBLE GLASS FACADE

While allowing plenty of light into each unit, the double glass façade also facilitates ideal temperature control, keeping residences cool in the summer and warm in the winter. The outer envelope has inlets and outlets that allow air to circulate through the terraces and in the Residences, while the inner envelope completes the hermetic seal.

The double glass facade allows the owners of the Residences to contemplate the spectacular views, as well as enjoy the large terraces with natural ventilation.

#### PANORAMIC VIEWS TO THE CITY

- To the city center and Paseo de la Reforma.

- Chapultepec Forest.

HIGHLIGHTS OF THE APARTMENT

Luxury finishes

Ceiling heights of 3.10 m. (10.2 feet)

Entry and exit points in both Río Ródano and Paseo de la Reforma.

Spectacular natural lighting with full wall windows and floor to ceiling windows.

LOCATION

Apartment located on Paseo de la Reforma Avenue. in front of the Bosque de Chapultepec, surrounded by luxury hotels, restaurants, first-class offices and corporations, and entertainment.