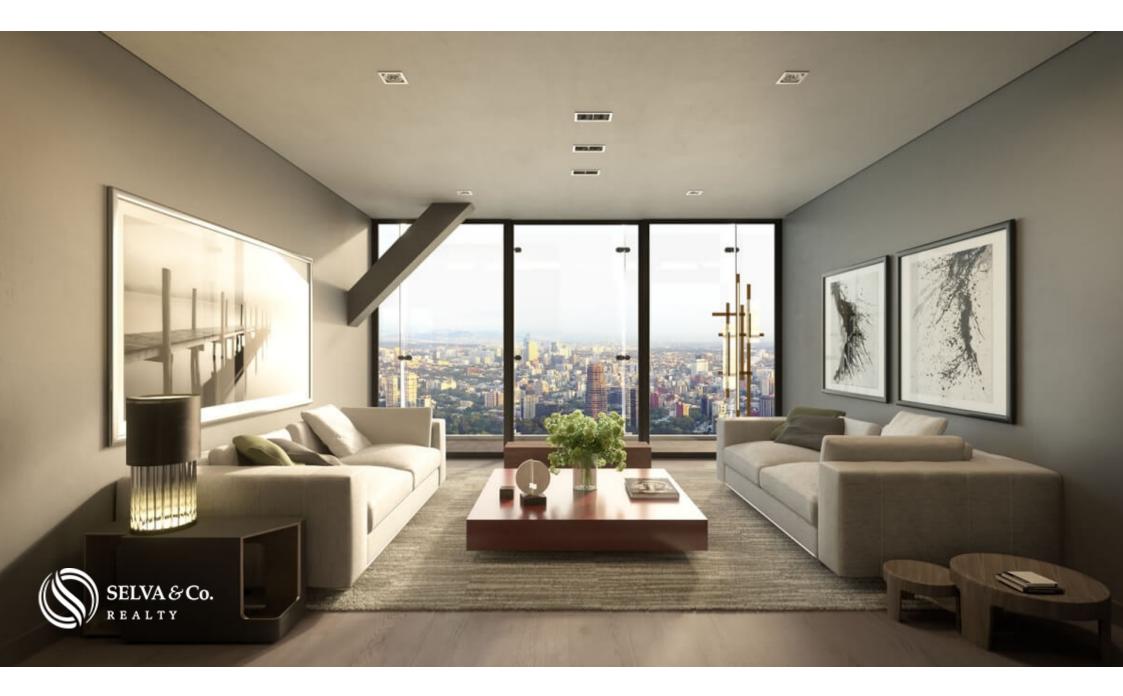

#### PANORAMIC VIEWS TO THE CITY

- To the city center and Paseo de la Reforma.

- Chapultepec Forest.

HIGHLIGHTS OF THE APARTMENT

Luxury finishes

Ceiling heights of 3.10 m. (10.2 feet)

Entry and exit points in both Río Ródano and Paseo de la Reforma.

Spectacular natural lighting with full wall windows and floor to ceiling windows.

LOCATION

Apartment located on Paseo de la Reforma Avenue. in front of the Bosque de Chapultepec, surrounded by luxury hotels, restaurants, first-class offices and corporations, and entertainment.