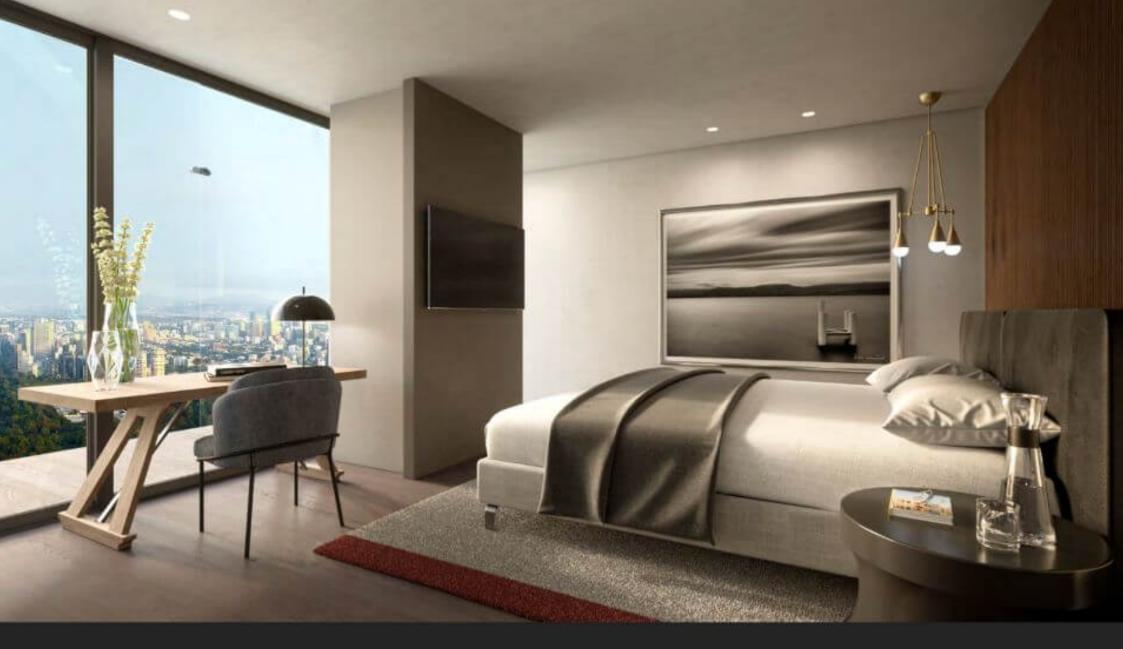

| Location: Mexico City |
|---------------------------------|-----------------------|
| Zone: Benito Juarez             | Type: Condos          |
| Bedrooms: 1                     | Bathrooms: 1          |
| Levels: 1                       | Parking(s): 1         |
| Construction: 70 m2 / 753.48 ft |                       |



# Inovacion y diseño

# Inovation & design

ICONIC. LUXURIOUS. TRANSCENDENT. ICONICO, LUJOSO, TRASCENDENTAL















Ventanas de pared completa - Full wall windows





Vistas panorámicas - Panoramic views





Excelente iluminacion natural - Great natural lighting

Terrazas con ventilacion natural (preguntar disponibilidad Terraces with natural ventilation (ask for avalability))

CONTO HEARD HEARD THE

.00

1

10





Ventanas amplias Wide windows



### Recamaras amplias

Wide bedrooms

SELVA & Co. realty

















#### Description

DCM202-4

Apartment, height of 3.10 meters, heliport, bar and restaurant, spa, gym, room service, in Paseo de la Reforma, Mexico City.

The best views of the city, luxury architecture and prestigious brand services. Surrounded by amenities and entertainment, steps from the Chapultepec forest.

#### DOUBLE GLASS FACADE

While allowing plenty of light into each unit, the double glass façade also facilitates ideal temperature control, keeping residences cool in the summer and warm in the winter. The outer envelope has inlets and outlets that allow air to circulate through the terraces and in the Residences, while the inner envelope completes the hermetic seal.

The double glass facade allows the owne