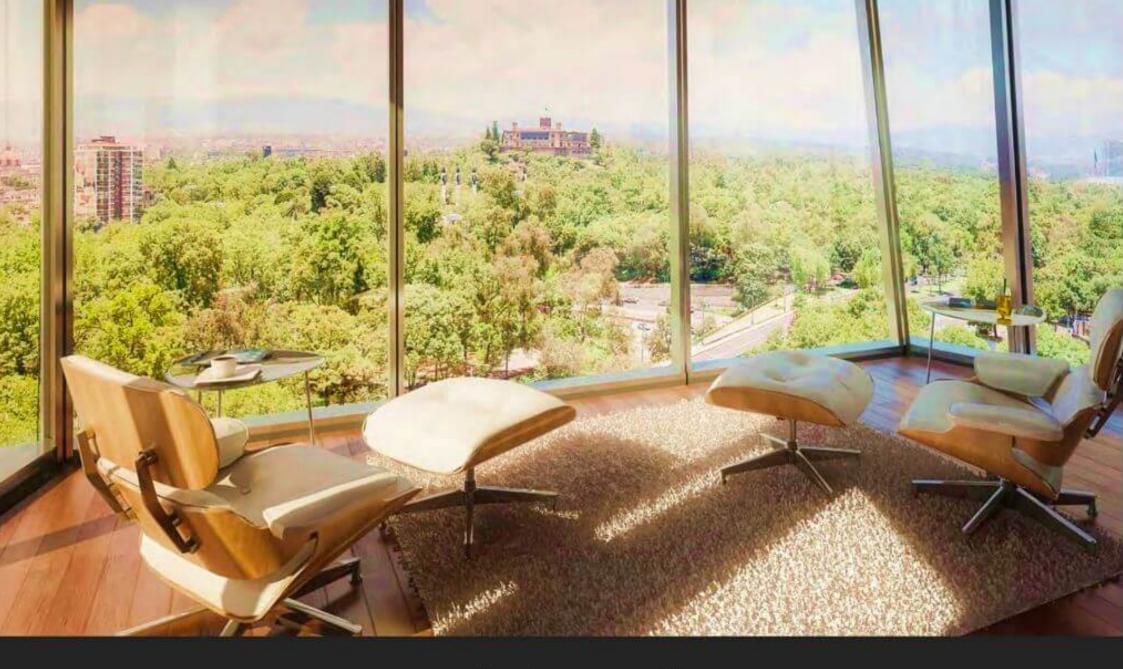

#### PANORAMIC VIEWS TO THE CITY

- To the city center and Paseo de la Reforma.

- Chapultepec Forest.

HIGHLIGHTS OF THE APARTMENT

Luxury finishes

Ceiling heights of 3.10 m. (10.2 feet)

Entry and exit points in both Río Ródano and Paseo de la Reforma.

Spectacular natural lighting with full wall windows and floor to ceiling windows.

LOCATION

Apartment located on Paseo de la Reforma Avenue. in front of the Bosque de Chapultepec, surrounded by luxury hotels, restaurants, first-class offices and corporations, and entertainment.

#### WALKING DISTANCE FROM THE CHAPULTEPEC FOREST

This apartment is located 10 minutes walk from the Chapultepec forest, 1 km.