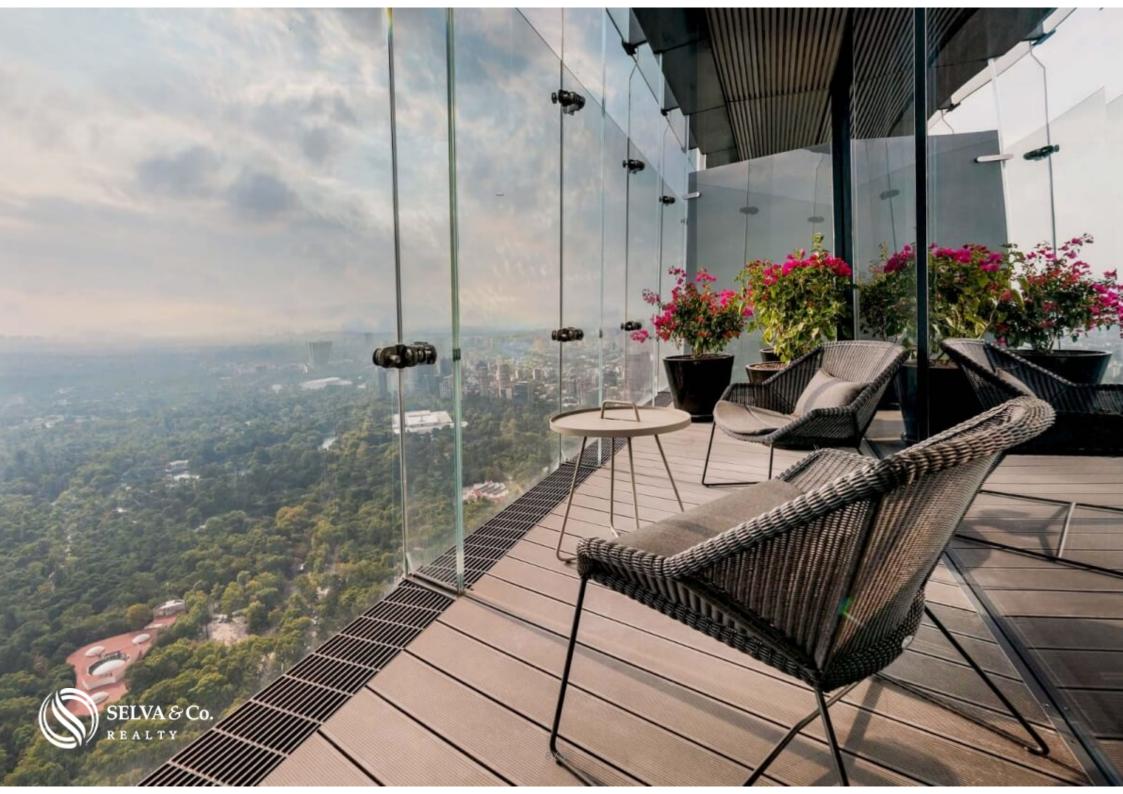

Terrazas con ventilacion natural (preguntar disponibilidad Terraces with natural ventilation (ask for avalability))

CONTO HEARD HEARD THE

.00

1

10

Ventanas amplias Wide windows

The double glass facade allows the owners of the Residences to contemplate the spectacular views, as well as enjoy the large terraces with natural ventilation.

#### PANORAMIC VIEWS TO THE CITY

- To the city center and Paseo de la Reforma.

- Chapultepec Forest.

HIGHLIGHTS OF THE APARTMENT

Luxury finishes

Ceiling heights of 3.10 m. (10.2 feet)

Entry and exit points in both Río Ródano and Paseo de la Reforma.