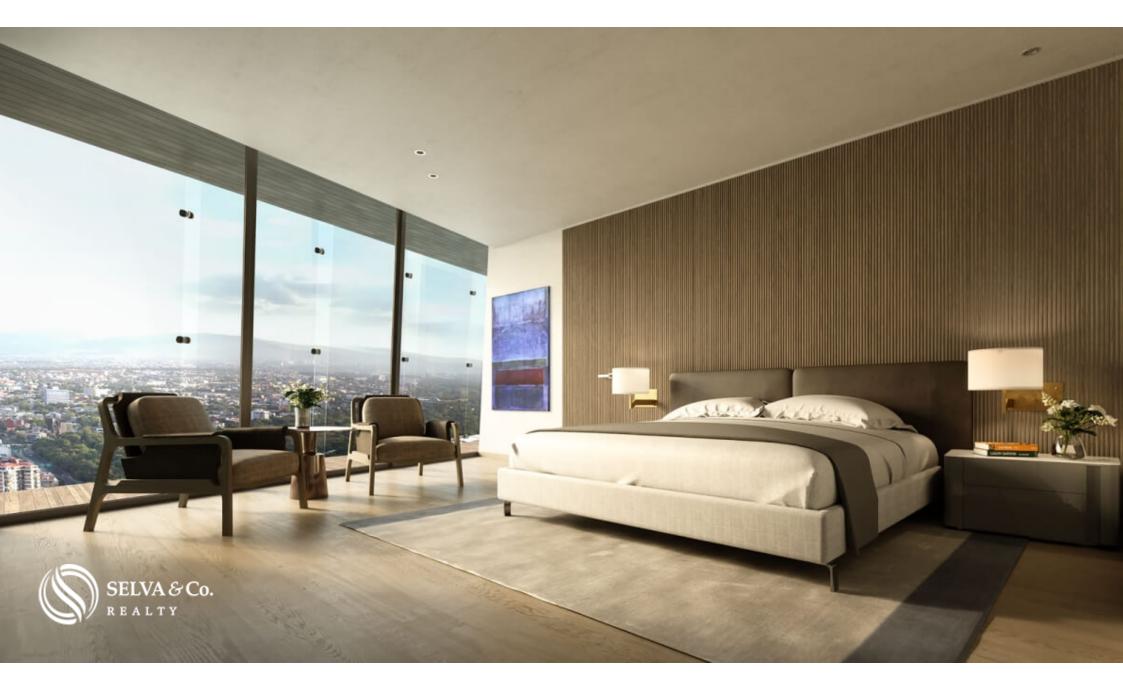

-----------|-----------------------|
| Zone: Benito Juarez             | Type: Condos          |
| Bedrooms: 1                     | Bathrooms: 1          |
| Levels: 1                       | Parking(s): 1         |
| Construction: 70 m2 / 753.48 ft |                       |



# Inovacion y diseño

# Inovation & design

ICONIC. LUXURIOUS. TRANSCENDENT. ICONICO, LUJOSO, TRASCENDENTAL















Ventanas de pared completa - Full wall windows





Vistas panorámicas - Panoramic views





Excelente iluminacion natural - Great natural lighting

Terrazas con ventilacion natural (preguntar disponibilidad Terraces with natural ventilation (ask for avalability))

CONTO HEARD HEARD THE

.00

1

10





Ventanas amplias Wide windows



### Recamaras amplias

Wide bedrooms

SELVA & Co. realty

















#### Description

DCM202-4

Apartment, height of 3.10 meters, heliport, bar and restaurant, spa, gym, room service, in Paseo de la Reforma, Mexico City.

The best views of the city, luxury architecture and prestigious brand services. Surrounded by amenities and entertainment, steps from the Chapultepec forest.

#### DOUBLE GLASS FACADE

While allowing plenty of light into each unit, the double glass façade also facilitates ideal temperature control, keeping residences cool in the summer and warm in the winter. The outer envelope has inlets and outlets that allow air to circulate through the terraces and in the Residences, while the inner envelope completes the hermetic seal.

The double glass facade allows the owners of the Residences to contemplate the spectacular views, a