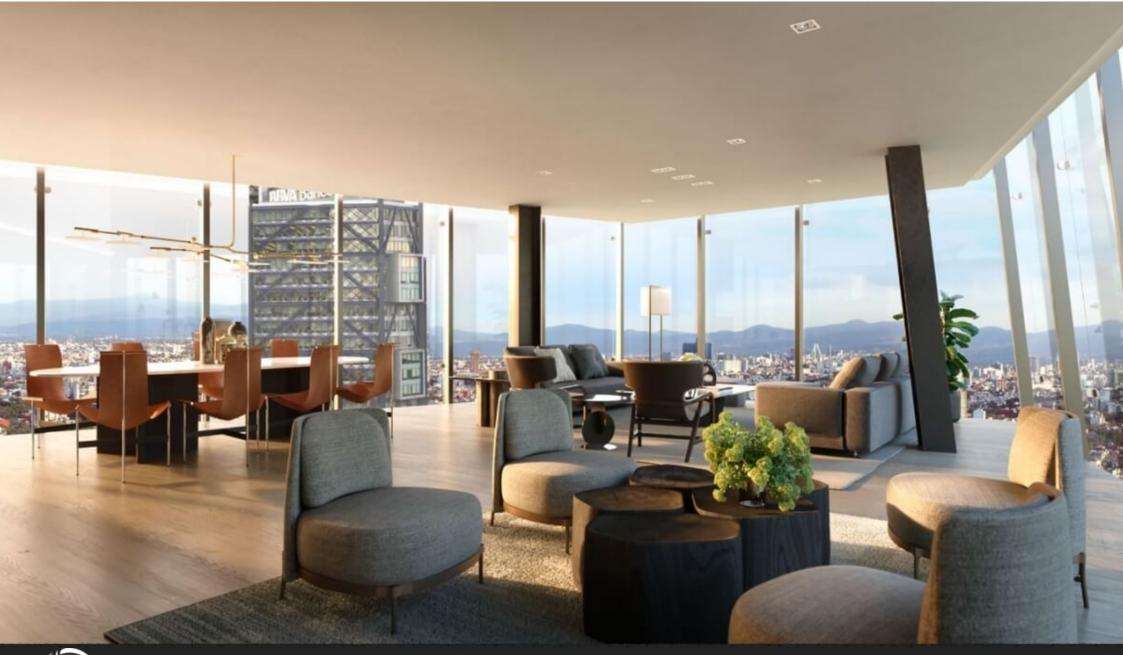

# Inovation & design

ICONIC. LUXURIOUS. TRANSCENDENT. ICONICO, LUJOSO, TRASCENDENTAL

Ventanas de pared completa - Full wall windows

Vistas panorámicas - Panoramic views

Excelente iluminacion natural - Great natural lighting

Spectacular natural lighting with full wall windows and floor to ceiling windows.

LOCATION

Apartment located on Paseo de la Reforma Avenue. in front of the Bosque de Chapultepec, surrounded by luxury hotels, restaurants, first-class offices and corporations, and entertainment.