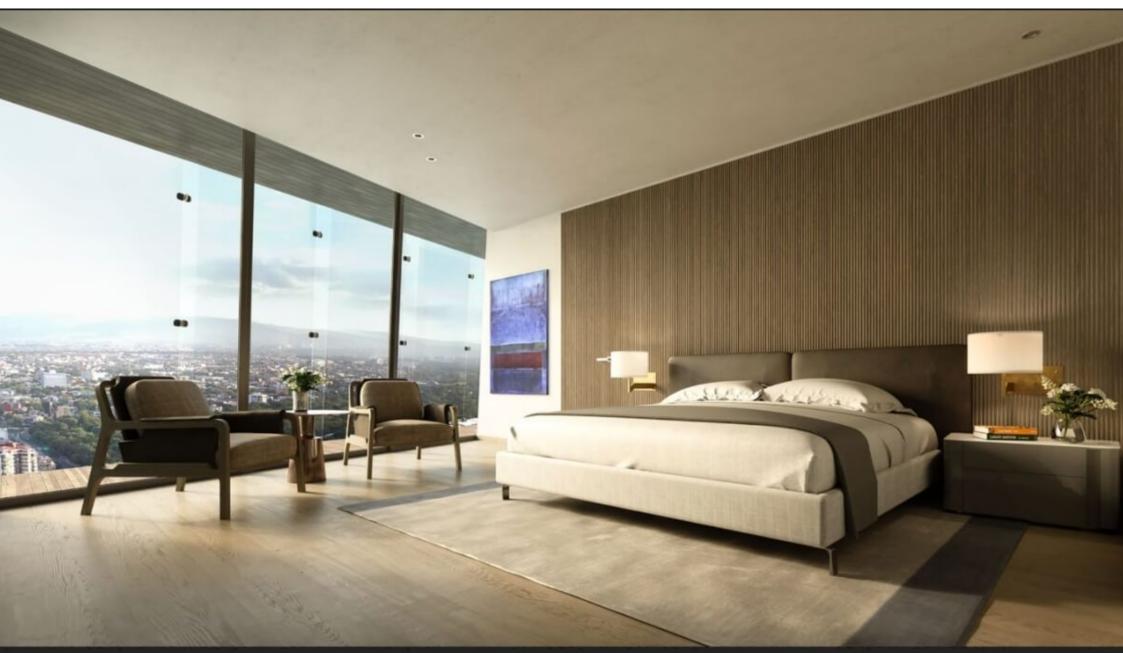

### Recamaras amplias

Wide bedrooms

SELVA & Co. realty

#### DOUBLE GLASS FACADE

While allowing plenty of light into each unit, the double glass façade also facilitates ideal temperature control, keeping residences cool in the summer and warm in the winter. The outer envelope has inlets and outlets that allow air to circulate through the terraces and in the Residences, while the inner envelope completes the hermetic seal.

Spectacular natural lighting with full wall windows and floor to ceiling windows.

LOCATION

Apartment located on Paseo de la Reforma Avenue. in front of the Bosque de Chapultepec, surrounded by luxury hotels, restaurants, first-class offices and corporations, and entertainment.