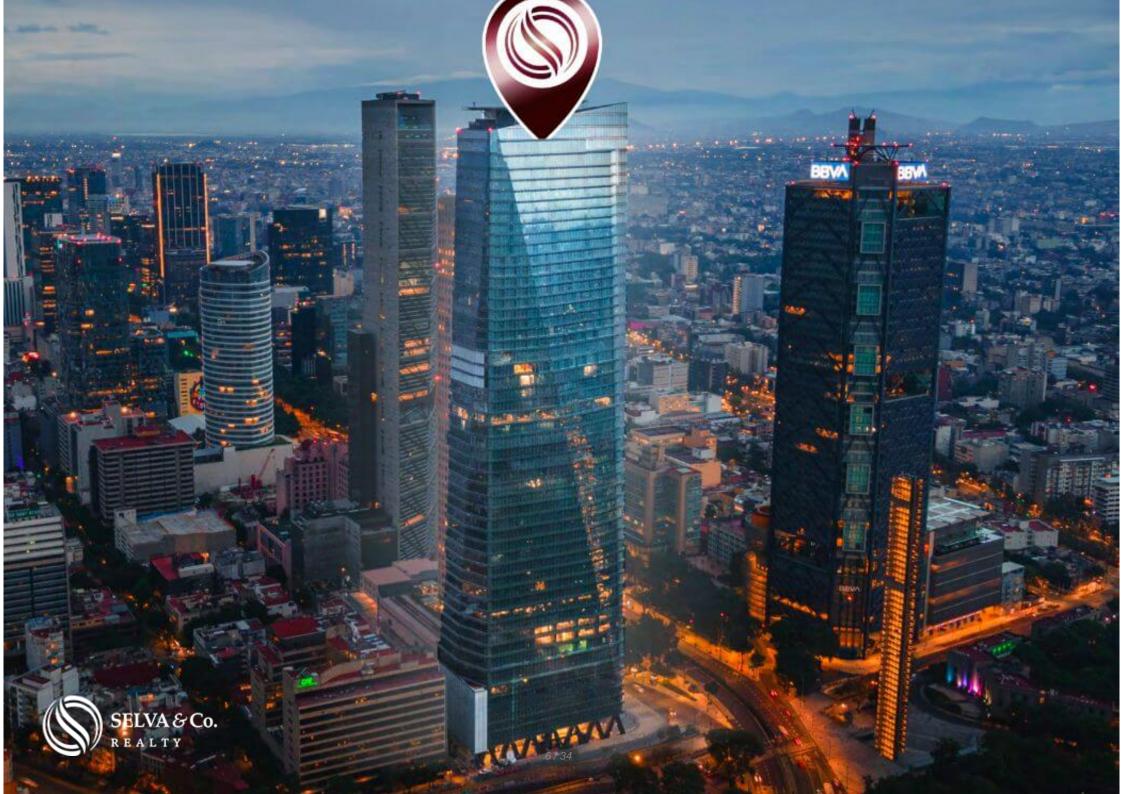

#### PANORAMIC VIEWS TO THE CITY

- To the city center and Paseo de la Reforma.

- Chapultepec Forest.

HIGHLIGHTS OF THE APARTMENT

Luxury finishes

Ceiling heights of 3.10 m. (10.2 feet)

Entry and exit points in both Río Ródano and Paseo de la Reforma.

Spectacular natural lighting with full wall windows and floor to ceiling windows.

LOCATION

Apartment located on Paseo de la Reforma Avenue. in front of the Bosque de Chapultepec, surrounded by luxury hotels, restaurants, first-class offices and corporations, and entertainment.

#### WALKING DISTANCE FROM THE CHAPULTEPEC FOREST

This apartment is located 10 minutes walk from the Chapultepec forest, 1 km.