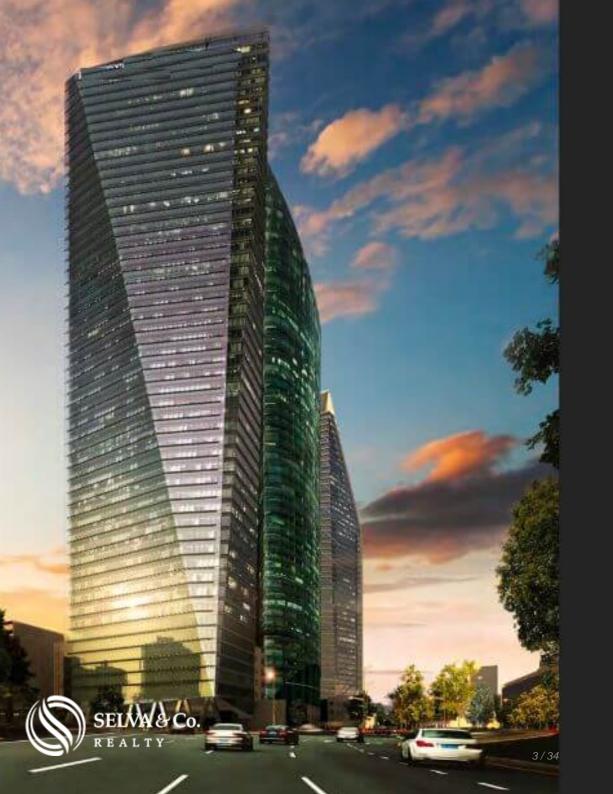

# Apartment, height of 3.10 meters, heliport, bar and restaurant, spa, gym, room service, in Paseo de la Reforma, Mexico City.

| ID: DCM202-4                    | Location: Mexico City |
|---------------------------------|-----------------------|
| Zone: Benito Juarez             | Type: Condos          |
| Bedrooms: 1                     | Bathrooms: 1          |
| Levels: 1                       | Parking(s): 1         |
| Construction: 70 m2 / 753.48 ft |                       |

#### Description

DCM202-4

Apartment, height of 3.10 meters, heliport, bar and restaurant, spa, gym, room service, in Paseo de la Reforma, Mexico City.

The best views of the city, luxury architecture and prestigious brand services. Surrounded by amenities and entertainment, steps from the Chapultepec forest.

#### DESIGN

Designed by the prestigious Mexican firms Taller G and Arquitectoma, the structure is made up of diagonal lines that extend in a huge diamond, pushing the limit of architectural innovation in the city.