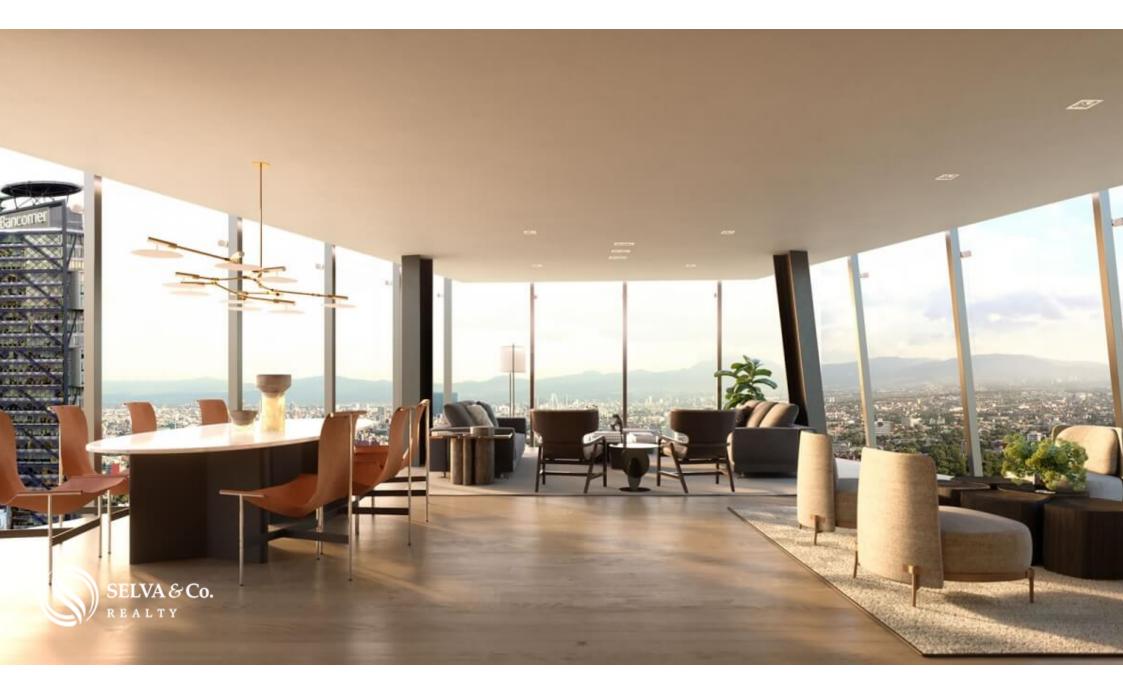

# Inovation & design

ICONIC. LUXURIOUS. TRANSCENDENT. ICONICO, LUJOSO, TRASCENDENTAL

Ventanas de pared completa - Full wall windows

Vistas panorámicas - Panoramic views

Excelente iluminacion natural - Great natural lighting

Terrazas con ventilacion natural (preguntar disponibilidad Terraces with natural ventilation (ask for avalability))

CONTO HEARD HEARD THE

.00

1

10

Ventanas amplias Wide windows

### Recamaras amplias

Wide bedrooms

SELVA & Co. realty

Spectacular natural lighting with full wall windows and floor to ceiling windows.

LOCATION

Apartment located on Paseo de la Reforma Avenue. in front of the Bosque de Chapultepec, surrounded by luxury hotels, restaurants, first-class offices and corporations, and entertainment.