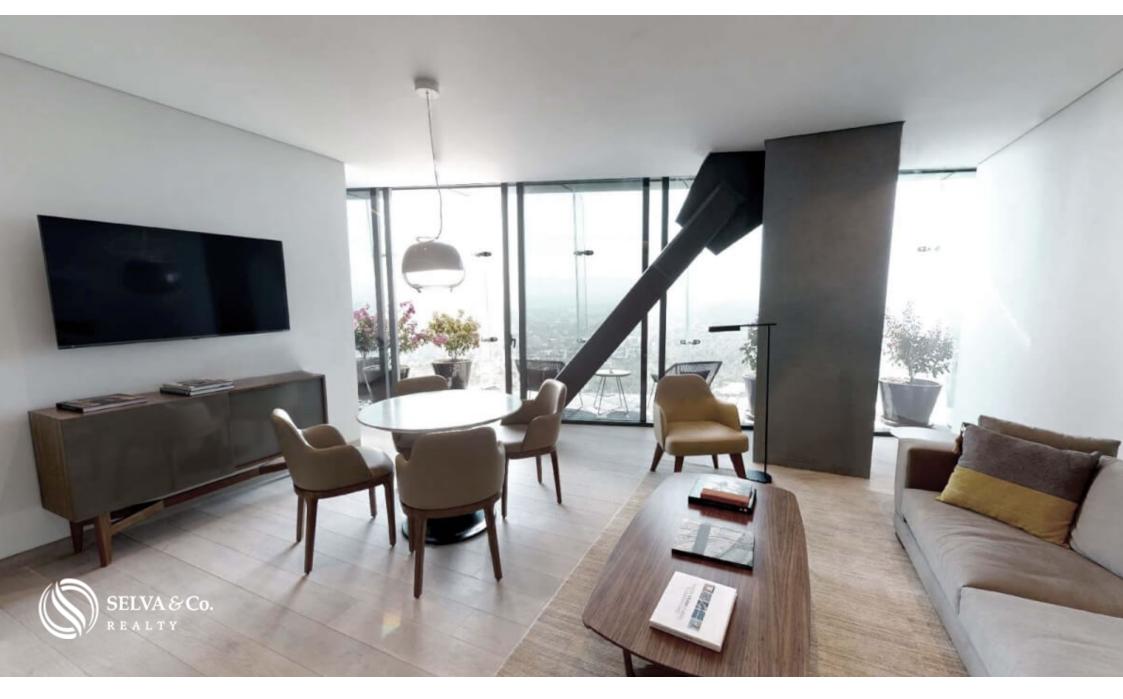

#### DESIGN

Designed by the prestigious Mexican firms Taller G and Arquitectoma, the structure is made up of diagonal lines that extend in a huge diamond, pushing the limit of architectural innovation in the city.

#### PANORAMIC VIEWS TO THE CITY

- To the city center and Paseo de la Reforma.

- Chapultepec Forest.

HIGHLIGHTS OF THE APARTMENT

Luxury finishes

Ceiling heights of 3.10 m. (10.2 feet)

Entry and exit points in both Río Ródano and Paseo de la Reforma.