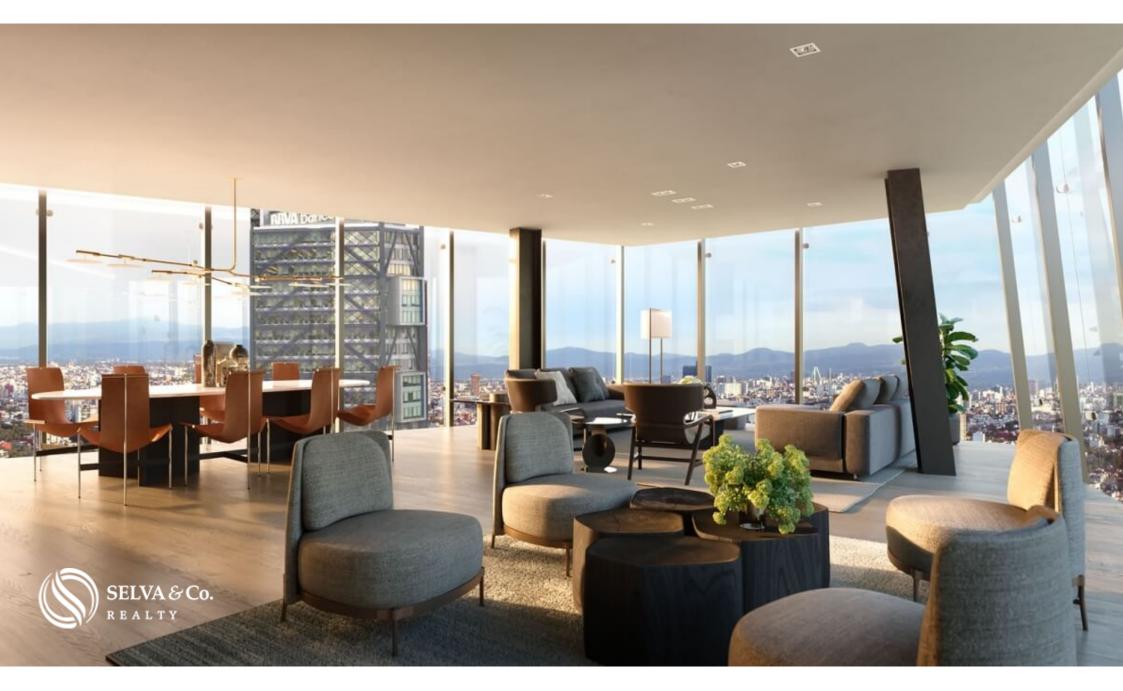

# Inovation & design

ICONIC. LUXURIOUS. TRANSCENDENT. ICONICO, LUJOSO, TRASCENDENTAL

Ventanas de pared completa - Full wall windows

Vistas panorámicas - Panoramic views

Excelente iluminacion natural - Great natural lighting

Terrazas con ventilacion natural (preguntar disponibilidad Terraces with natural ventilation (ask for avalability))

CONTO HEARD HEARD THE

.00

1

10

Ventanas amplias Wide windows

### Recamaras amplias

Wide bedrooms

SELVA & Co. realty

#### PANORAMIC VIEWS TO THE CITY

- To the city center and Paseo de la Reforma.

- Chapultepec Forest.

HIGHLIGHTS OF THE APARTMENT

Luxury finishes

Ceiling heights of 3.10 m. (10.2 feet)

Entry and exit points in both Río Ródano and Paseo de la Reforma.

Spectacular natural lighting with full wall windows and floor to ceiling windows.

LOCATION

Apartment located on Paseo de la Reforma Avenue. in front of the Bosque de Chapultepec, surrounded by luxury hotels, restaurants, first-class offices and corporations, and entertainment.