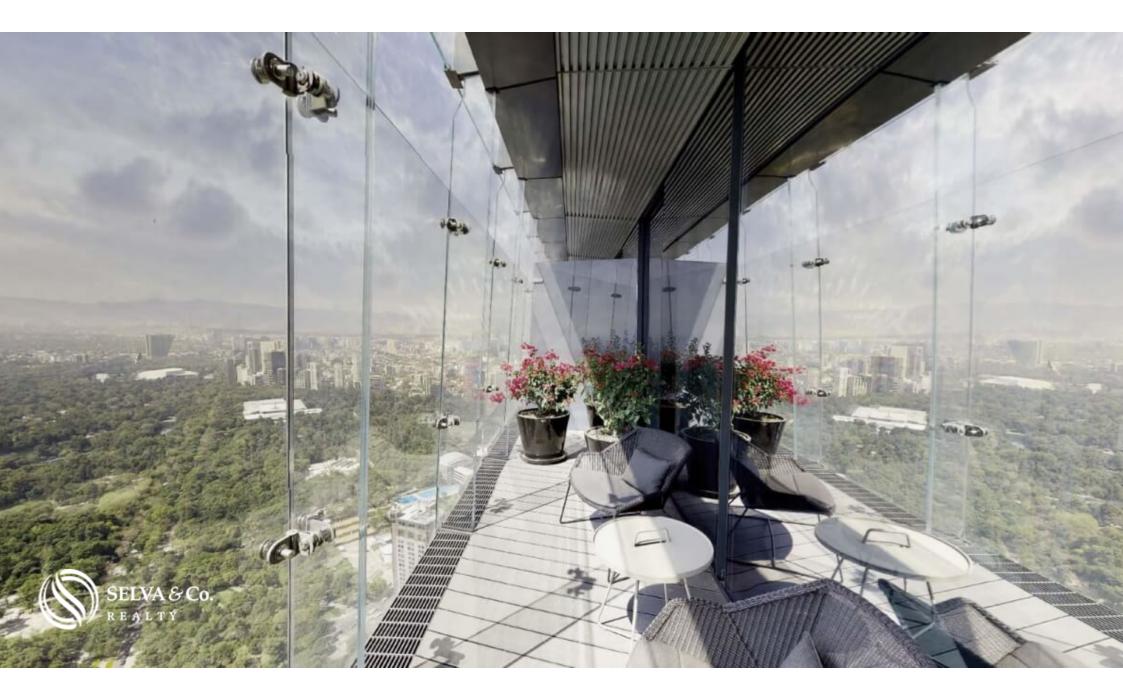

#### DOUBLE GLASS FACADE

While allowing plenty of light into each unit, the double glass façade also facilitates ideal temperature control, keeping residences cool in the summer and warm in the winter. The outer envelope has inlets and outlets that allow air to circulate through the terraces and in the Residences, while the inner envelope completes the hermetic seal.

The double glass facade allows the owners of the Residences to contemplate the spectacular views, as well as enjoy the large terraces with natural ventilation.

#### PANORAMIC VIEWS TO THE CITY

- To the city center and Paseo de la Reforma.

- Chapultepec Forest.

HIGHLIGHTS OF THE APARTMENT

Luxury finishes

Ceiling heights of 3.10 m. (10.2 feet)

Entry and exit points in both Río Ródano and Paseo de la Reforma.

Spectacular natural lighting with full wall windows and floor to ceiling windows.

LOCATION

Apartment located on Paseo de la Reforma Avenue. in front of the Bosque de Chapultepec, surrounded by luxury hotels, restaurants, first-class offices and corporations, and entertainment.