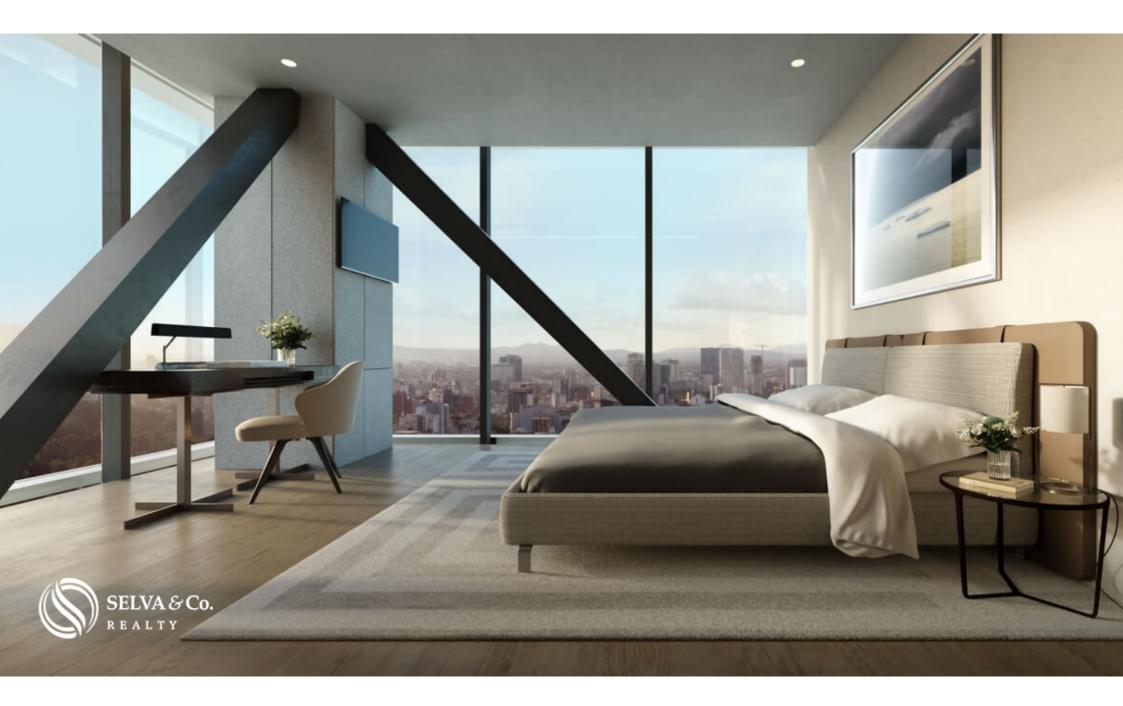

### Recamaras amplias

Wide bedrooms

SELVA & Co. realty

#### DOUBLE GLASS FACADE

While allowing plenty of light into each unit, the double glass façade also facilitates ideal temperature control, keeping residences cool in the summer and warm in the winter. The outer envelope has inlets and outlets that allow air to circulate through the terraces and in the Residences, while the inner envelope completes the hermetic seal.

The double glass facade allows the owners of the Residences to contemplate the spectacular views, as well as enjoy the large terraces with natural ventilation.

#### PANORAMIC VIEWS TO THE CITY

- To the city center and Paseo de la Reforma.

- Chapultepec Forest.

HIGHLIGHTS OF THE APARTMENT

Luxury finishes

Ceiling heights of 3.10 m. (10.2 feet)

Entry and exit points in both Río Ródano and Paseo de la Reforma.

Spectacular natural lighting with full wall windows and floor to ceiling windows.

LOCATION

Apartment located on Paseo de la Reforma Avenue. in front of the Bosque de Chapultepec, surrounded by luxury hotels, restaurants, first-class offices and corporations, and entertainment.