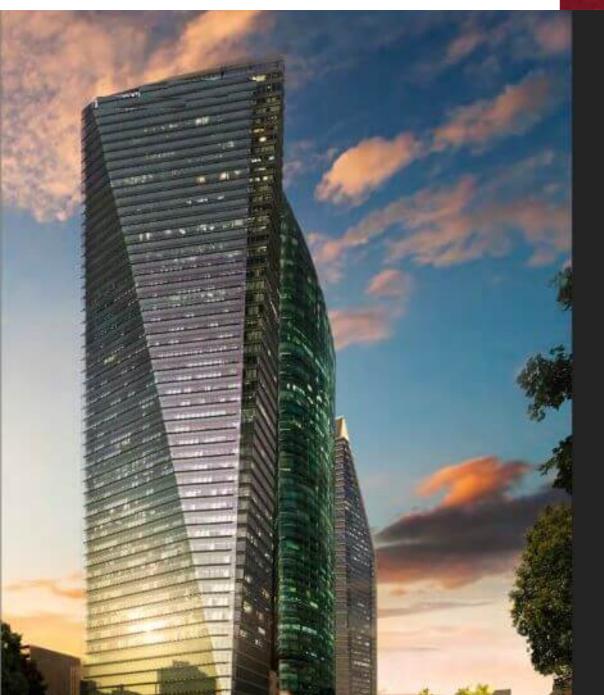

# Apartment, height of 3.10 meters, heliport, bar and restaurant, spa, gym, room service, in Paseo de la Reforma, Mexico City.

| ID: DCM202-4                    | Location: Mexico City |
|---------------------------------|-----------------------|
| Zone: Benito Juarez             | Type: Condos          |
| Bedrooms: 1                     | Bathrooms: 1          |
| Levels: 1                       | Parking(s): 1         |
| Construction: 70 m2 / 753.48 ft |                       |

#### Description

DCM202-4

Apartment, height of 3.10 meters, heliport, bar and restaurant, spa, gym, room service, in Paseo de la Reforma, Mexico City.

The best views of the city, luxury architecture and prestigious brand services. Surrounded by amenities and entertainment, steps from the Chapultepec forest.

#### DESIGN

Designed by the prestigious Mexican firms Taller G and Arquitectoma, the structure is made up of diagonal lines that extend in a huge diamond, pushing the limit of architectural innovation in the city.