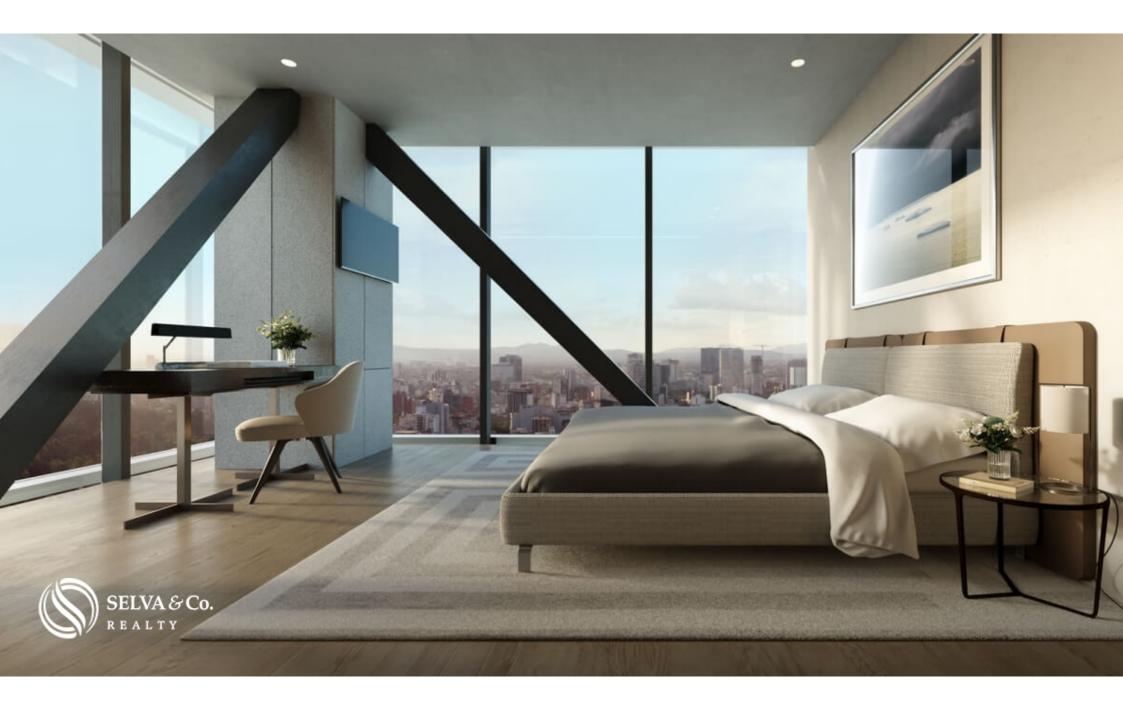

#### Description

DCM202-3

Condominium with a 24 m2 terrace overlooking the Chapultepec forest, maid's room with bathroom, height of 3.10 meters, heliport, bar and restaurant, spa, gym, room service, on Paseo de la Reforma, Mexico City.

#### HIGHLIGHTS OF THE APARTMENT

Luxury finishes

Ceiling heights of 3.10 m. (10.2 feet)

Entry and exit points in both Río Ródano and Paseo de la Reforma.

Spectacular natural lighting with full wall windows and floor to ceiling windows.

#### DOUBLE GLASS FACADE

While allowing plenty of light into each unit, the double glass façade also facilitates ideal temperature control, keeping residences cool in the summer and warm in the winter. The outer envelope has inlets and outlets that allow air to

circulate through the terraces and in the Residences, while the inner envelope completes the hermetic seal.

The double glass facade allows the owners of the Residences to contemplate the spectacular views, as well as enjoy the large terraces with natural ventilation.