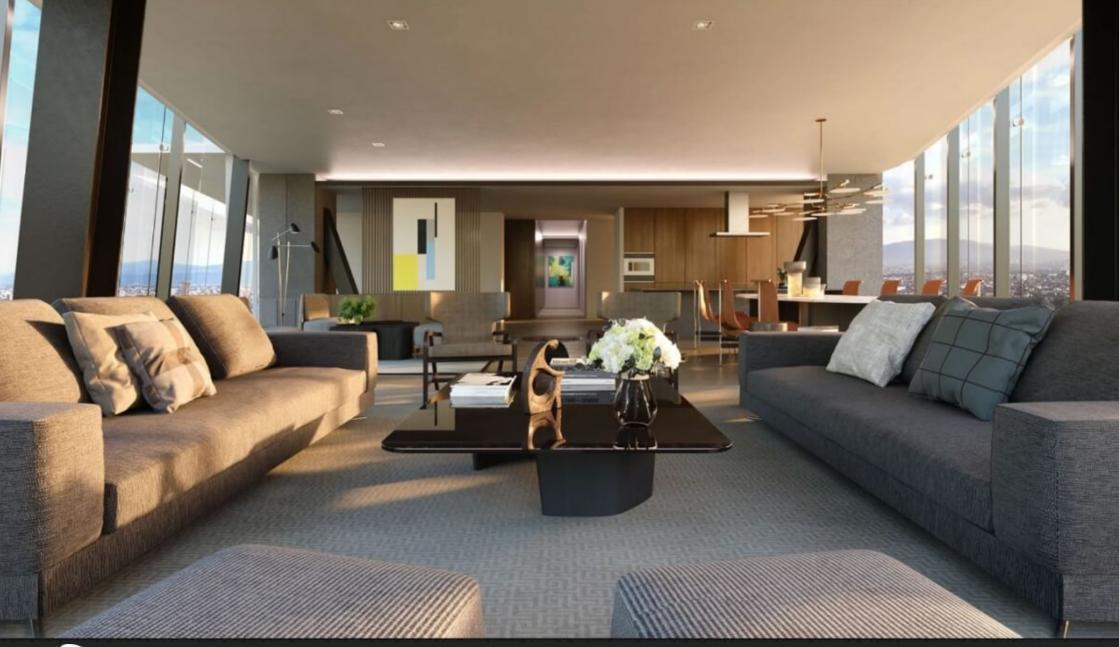

ICONIC. LUXURIOUS. TRANSCENDENT. ICONICO, LUJOSO, TRASCENDENTAL

#### Description

DCM202-3

Condominium with a 24 m2 terrace overlooking the Chapultepec forest, maid's room with bathroom, height of 3.10 meters, heliport, bar and restaurant, spa, gym, room service, on Paseo de la Reforma, Mexico City.

The best views of the city, luxury architecture and prestigious brand services. Surrounded by amenities and entertainment, steps from the Chapultepec forest.

#### HIGHLIGHTS OF THE APARTMENT

Luxury finishes

Ceiling heights of 3.10 m. (10.2 feet)

Entry and exit points in both Río Ródano and Paseo de la Reforma.

Spectacular natural lighting with full wall windows and floor to ceiling windows.