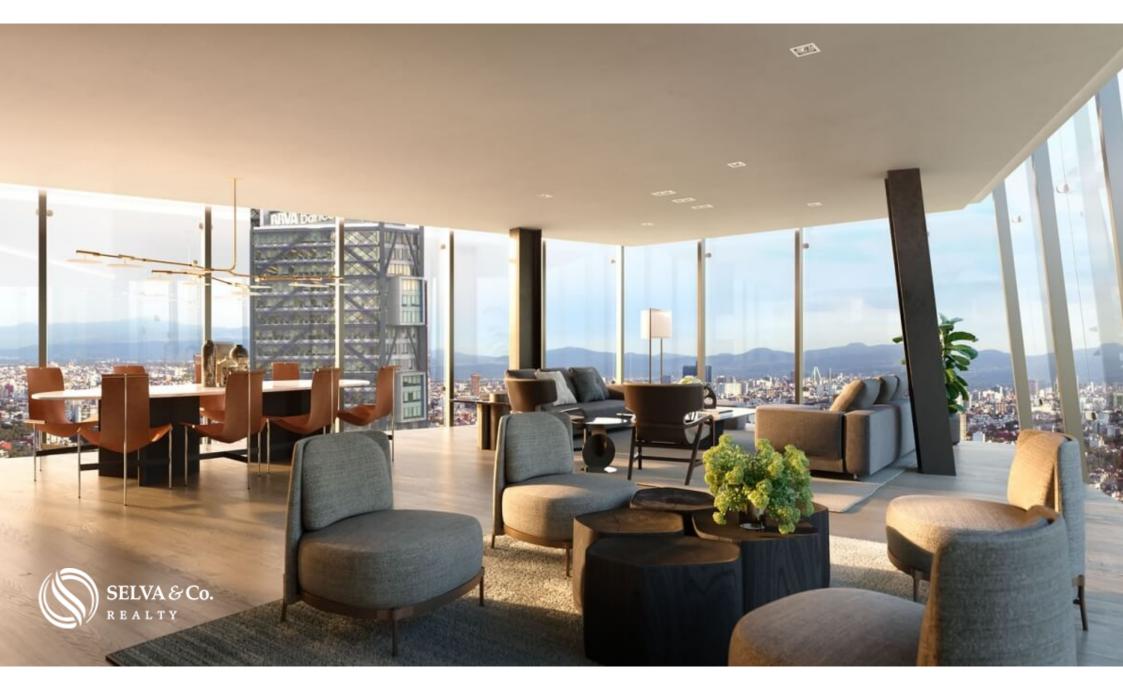

#### Description

DCM202-3

Condominium with a 24 m2 terrace overlooking the Chapultepec forest, maid's room with bathroom, height of 3.10 meters, heliport, bar and restaurant, spa, gym, room service, on Paseo de la Reforma, Mexico City.

The best views of the city, luxury architecture and prestigious brand services. Surrounded by amenities and entertainment, steps from the Chapultepec forest.

#### PANORAMIC VIEWS TO THE CITY

- To the city center and Paseo de la Reforma.
- Chapultepec Forest.

#### HIGHLIGHTS OF THE APARTMENT

Luxury finishes

Ceiling heights of 3.10 m. (10.2 feet)

Entry and exit points in both Río Ródano and Paseo de la Reforma.

Spectacular natural lighting with full wall windows and floor to ceiling windows.