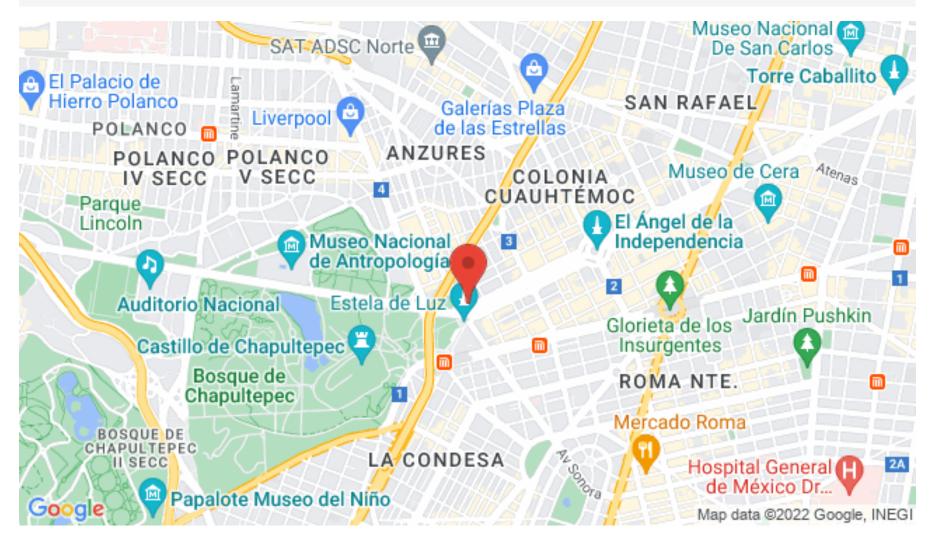

LOCATION

Apartment located on Paseo de la Reforma Avenue. in front of the Bosque de Chapultepec, surrounded by luxury hotels, restaurants, first-class offices and corporations, and entertainment.

27 minutes from Mexico City International Airport.

## WALKING DISTANCE FROM THE CHAPULTEPEC FOREST

This apartment is located 10 minutes walk from the Chapultepec forest, 1 km.

## PLACES NEAR YOUR APARTMENT

Chapultepec Sports Center: with all kinds of sports courts, running track, Olympic swimming pools and green areas

Four Seasons Hotel

Zenaya: Fine dining

Toledo Rooftop: cocktails and light food, brunch on weekends. With panoramic

views of the city.

Shakespeare Forum: Arts center for plays, comedy and more. With a forum for 190 people and several small forums. And many more.

The images are of the condominium in general. They do not correspond to a particular unit.