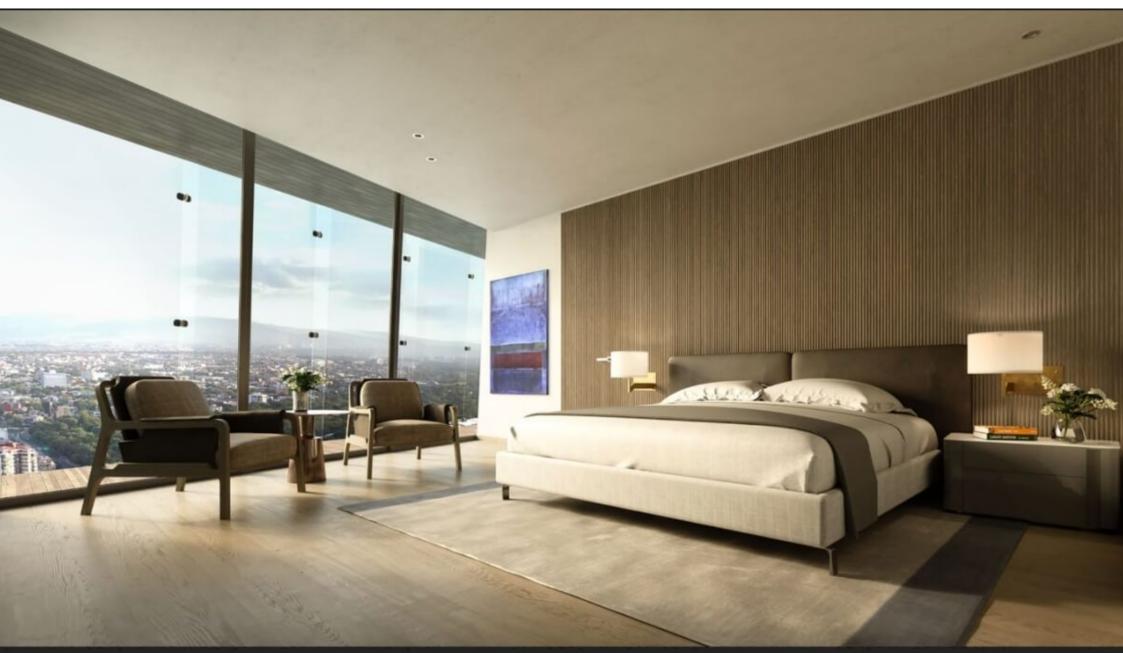

#### HIGHLIGHTS OF THE APARTMENT

Luxury finishes

Ceiling heights of 3.10 m. (10.2 feet)

Entry and exit points in both Río Ródano and Paseo de la Reforma.

Spectacular natural lighting with full wall windows and floor to ceiling windows.

#### DOUBLE GLASS FACADE

While allowing plenty of light into each unit, the double glass façade also facilitates ideal temperature control, keeping residences cool in the summer and warm in the winter. The outer envelope has inlets and outlets that allow air to