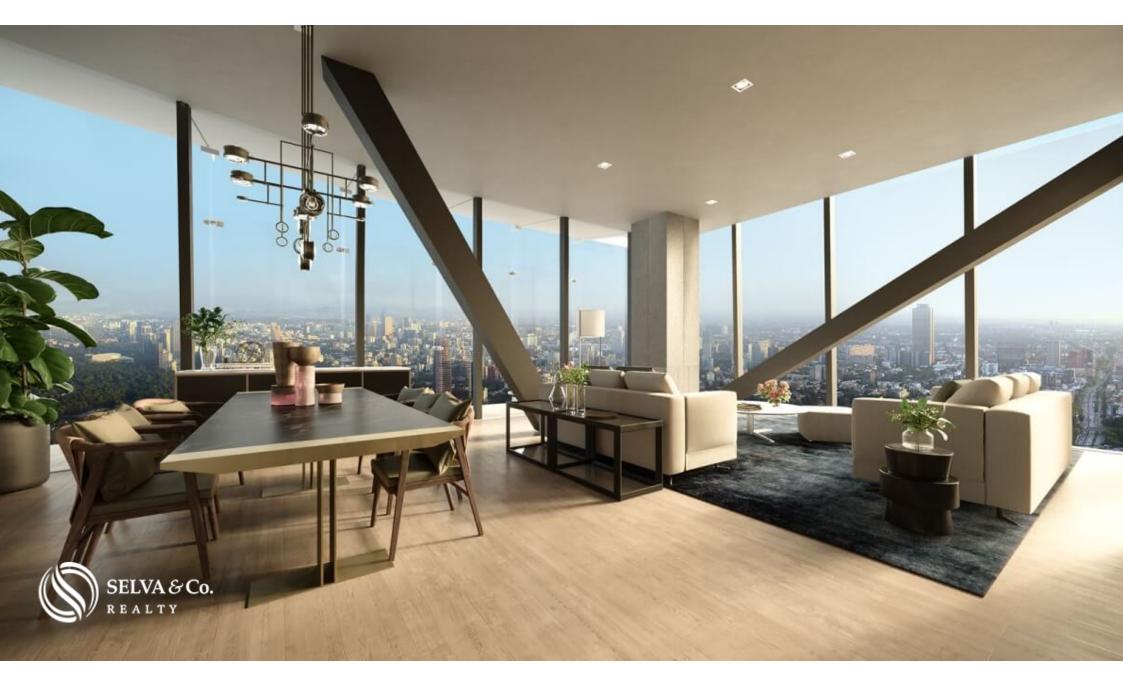

#### DESIGN

Designed by the prestigious Mexican firms Taller G and Arquitectoma, the structure is made up of diagonal lines that extend in a huge diamond, pushing the limit of architectural innovation in the city.

The structural design was developed by the renowned international firms WSP, Arup. As a result, they designed a robust solution in accordance with world standards.

#### HIGHLIGHTS OF THE APARTMENT

Luxury finishes

Ceiling heights of 3.10 m. (10.2 feet)

Entry and exit points in both Río Ródano and Paseo de la Reforma.

Spectacular natural lighting with full wall windows and floor to ceiling windows.