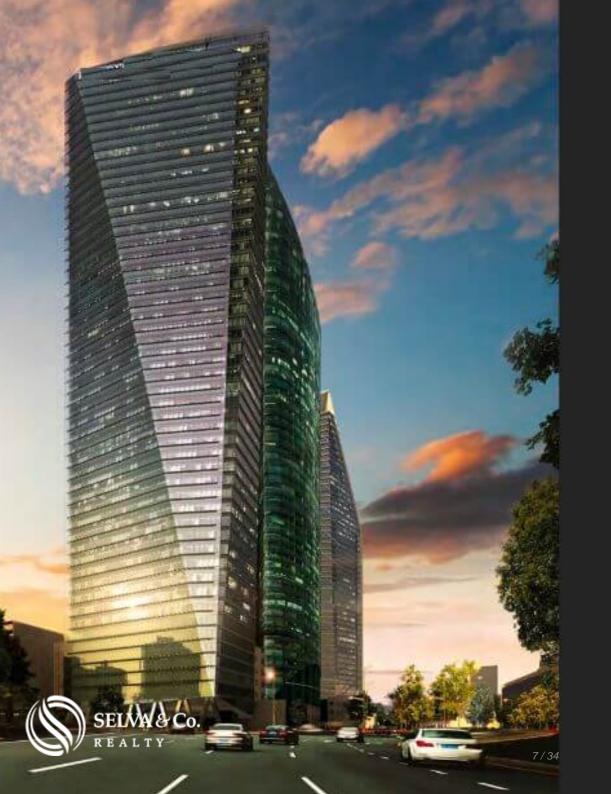

#### DESIGN

Designed by the prestigious Mexican firms Taller G and Arquitectoma, the structure is made up of diagonal lines that extend in a huge diamond, pushing the limit of architectural innovation in the city.

The structural design was developed by the renowned international firms WSP, Arup. As a result, they designed a robust solution in accordance with world standards.

#### PANORAMIC VIEWS TO THE CITY

- To the city center and Paseo de la Reforma.
- Chapultepec Forest.

LOCATION

Apartment located on Paseo de la Reforma Avenue. in front of the Bosque de Chapultepec, surrounded by luxury hotels, restaurants, first-class offices and corporations, and entertainment.

27 minutes from Mexico City International Airport.