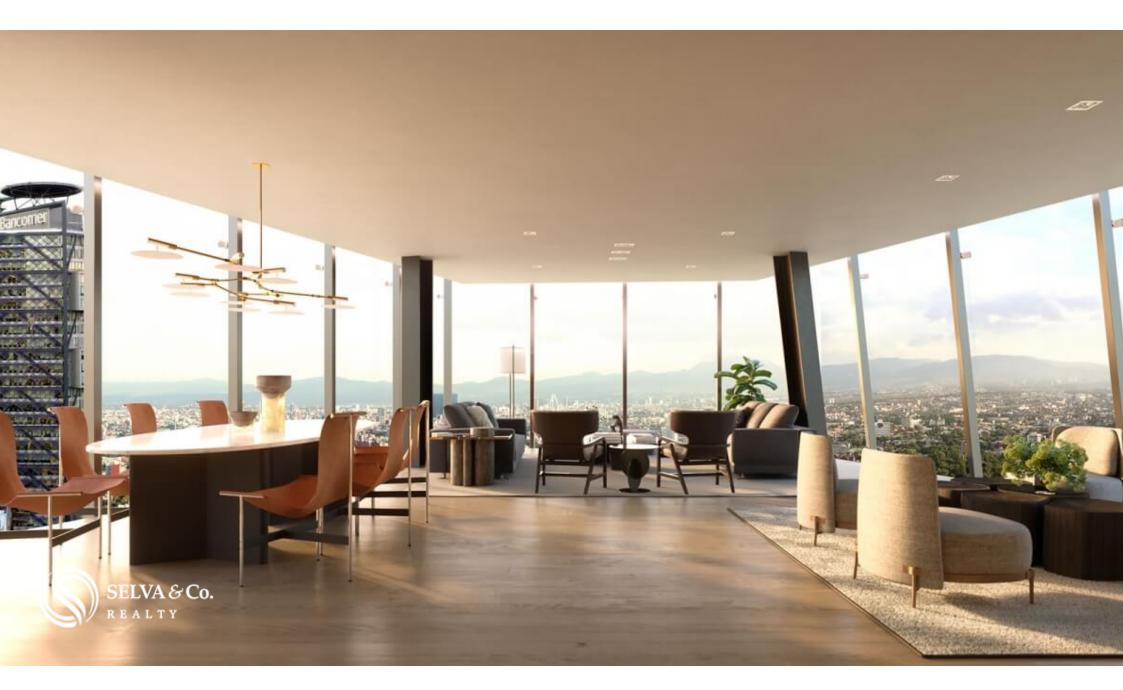

#### Description

DCM202-3

Condominium with a 24 m2 terrace overlooking the Chapultepec forest, maid's room with bathroom, height of 3.10 meters, heliport, bar and restaurant, spa, gym, room service, on Paseo de la Reforma, Mexico City.

The best views of the city, luxury architecture and prestigious brand services. Surrounded by amenities and entertainment, steps from the Chapultepec forest.

#### HIGHLIGHTS OF THE APARTMENT

Luxury finishes

Ceiling heights of 3.10 m. (10.2 feet)

Entry and exit points in both Río Ródano and Paseo de la Reforma.

Spectacular natural lighting with full wall windows and floor to ceiling windows.