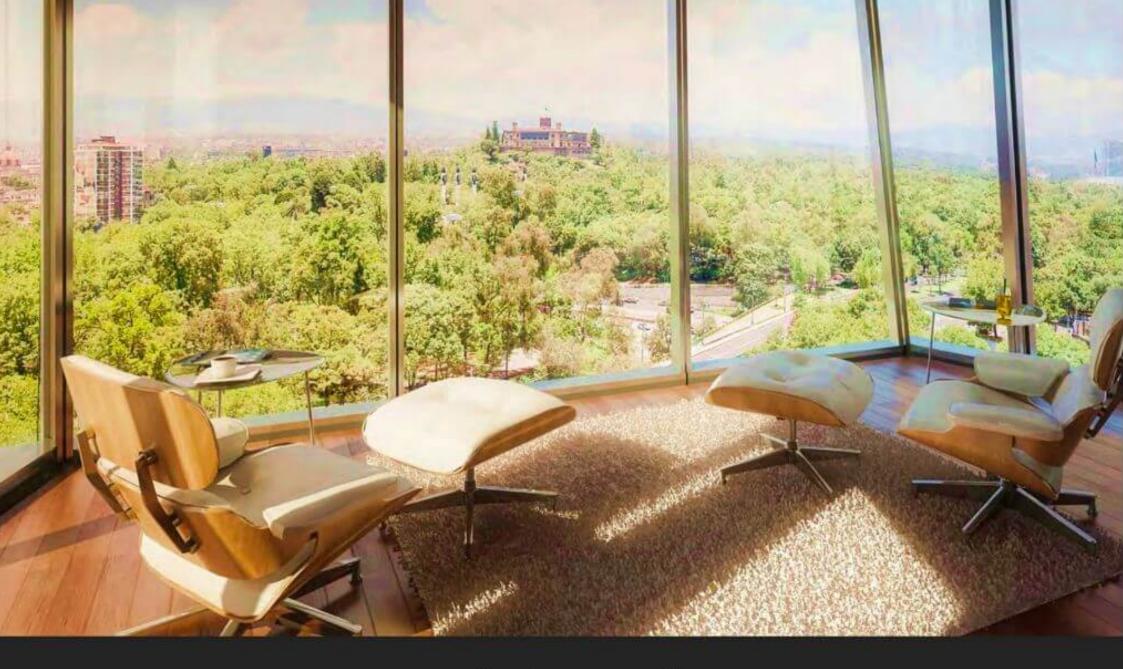

#### DOUBLE GLASS FACADE

While allowing plenty of light into each unit, the double glass façade also facilitates ideal temperature control, keeping residences cool in the summer and warm in the winter. The outer envelope has inlets and outlets that allow air to

circulate through the terraces and in the Residences, while the inner envelope completes the hermetic seal.

The double glass facade allows the owners of the Residences to contemplate the spectacular views, as well as enjoy the large terraces with natural ventilation.

#### PANORAMIC VIEWS TO THE CITY

- To the city center and Paseo de la Reforma.
- Chapultepec Forest.

## WALKING DISTANCE FROM THE CHAPULTEPEC FOREST

This apartment is located 10 minutes walk from the Chapultepec forest, 1 km.