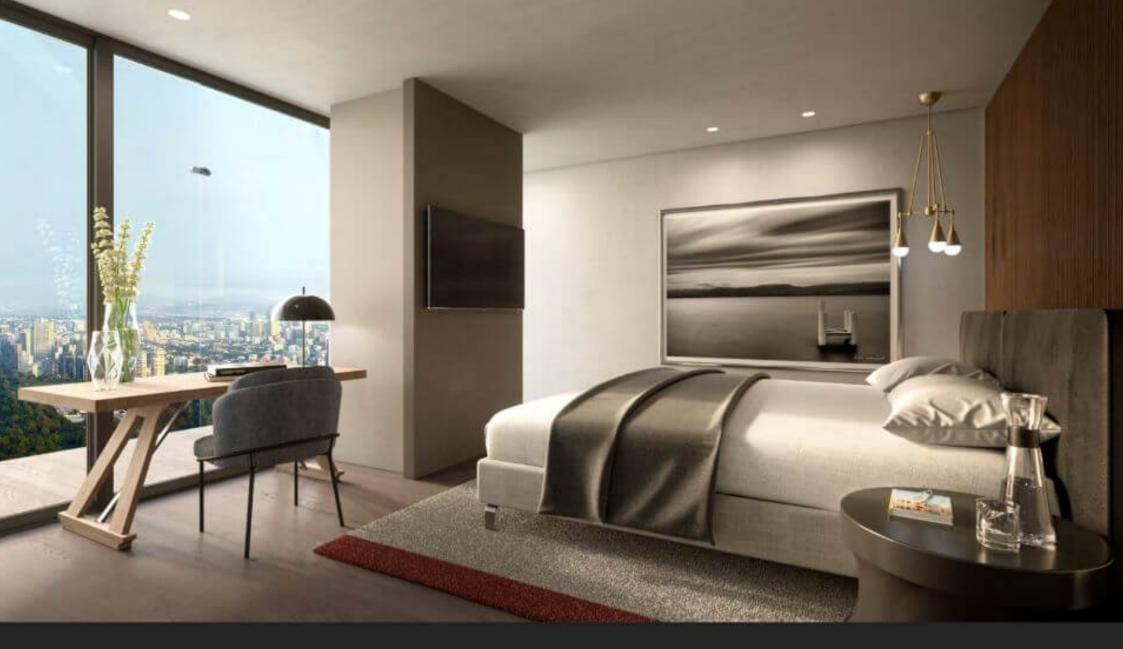

# Condominium with a 24 m2 terrace overlooking the Chapultepec forest, maid's room with bathroom, height of 3.10 meters, heliport, bar and res

| ID: DCM202-3                       | Location: Mexico City |
|------------------------------------|-----------------------|
| Zone: Benito Juarez                | Type: Condos          |
| Bedrooms: 2                        | Bathrooms: 2.5        |
| Levels: 1                          | Parking(s): 1         |
| Construction: 263 m2 / 2,830.93 ft |                       |

#### HIGHLIGHTS OF THE APARTMENT

Luxury finishes

Ceiling heights of 3.10 m. (10.2 feet)

Entry and exit points in both Río Ródano and Paseo de la Reforma.

Spectacular natural lighting with full wall windows and floor to ceiling windows.