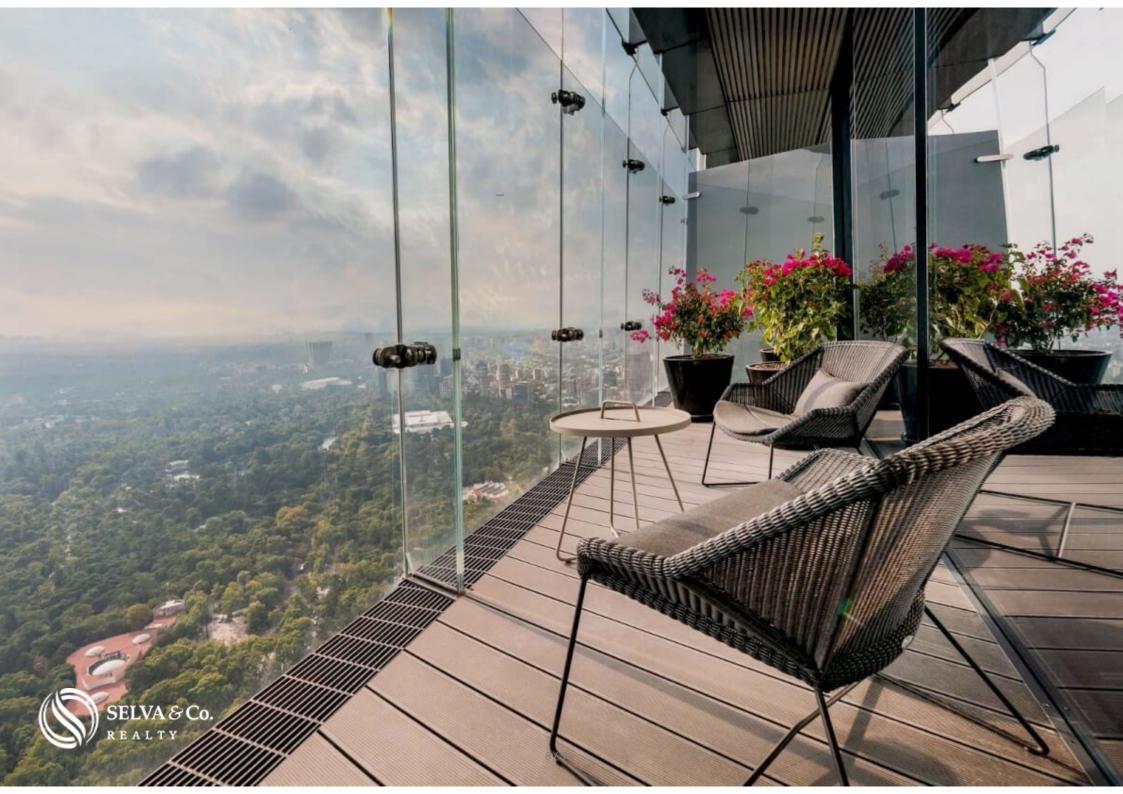

#### Description

DCM202-3

Condominium with a 24 m2 terrace overlooking the Chapultepec forest, maid's room with bathroom, height of 3.10 meters, heliport, bar and restaurant, spa, gym, room service, on Paseo de la Reforma, Mexico City.

circulate through the terraces and in the Residences, while the inner envelope completes the hermetic seal.

The double glass facade allows the owners of the Residences to contemplate the spectacular views, as well as enjoy the large terraces with natural ventilation.

#### PANORAMIC VIEWS TO THE CITY

- To the city center and Paseo de la Reforma.
- Chapultepec Forest.

## WALKING DISTANCE FROM THE CHAPULTEPEC FOREST

This apartment is located 10 minutes walk from the Chapultepec forest, 1 km.