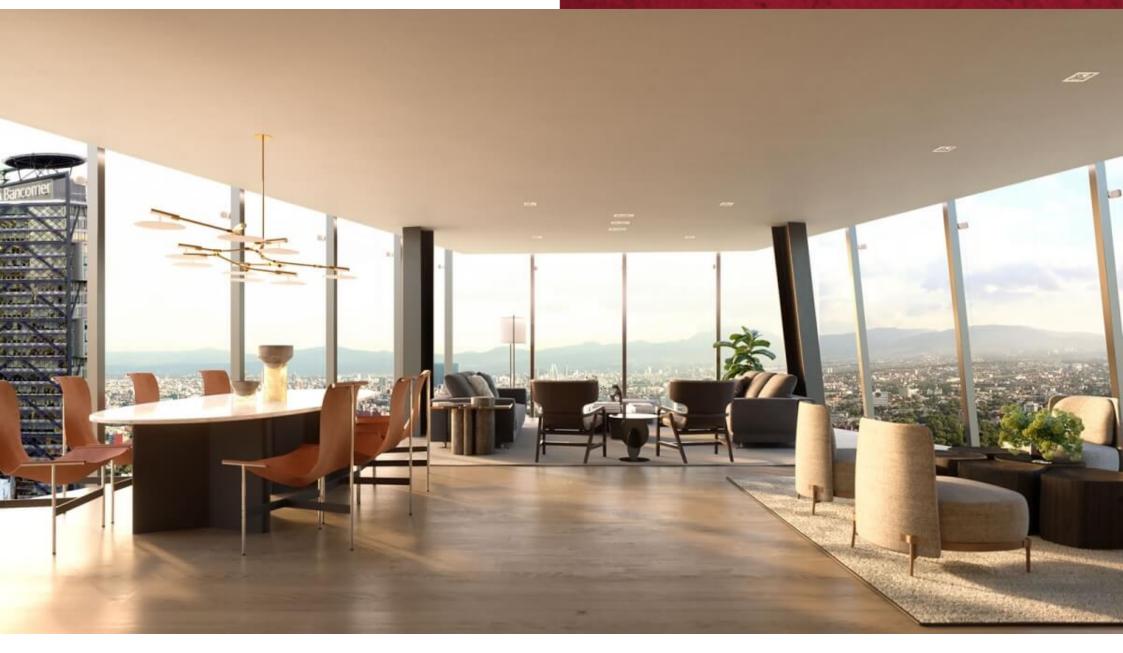

#### Description

DCM202-3

Condominium with a 24 m2 terrace overlooking the Chapultepec forest, maid's room with bathroom, height of 3.10 meters, heliport, bar and restaurant, spa, gym, room service, on Paseo de la Reforma, Mexico City.

The best views of the city, luxury architecture and prestigious brand services. Surrounded by amenities and entertainment, steps from the Chapultepec forest.

#### HIGHLIGHTS OF THE APARTMENT

Luxury finishes

Ceiling heights of 3.10 m. (10.2 feet)

Entry and exit points in both Río Ródano and Paseo de la Reforma.

Spectacular natural lighting with full wall windows and floor to ceiling windows.