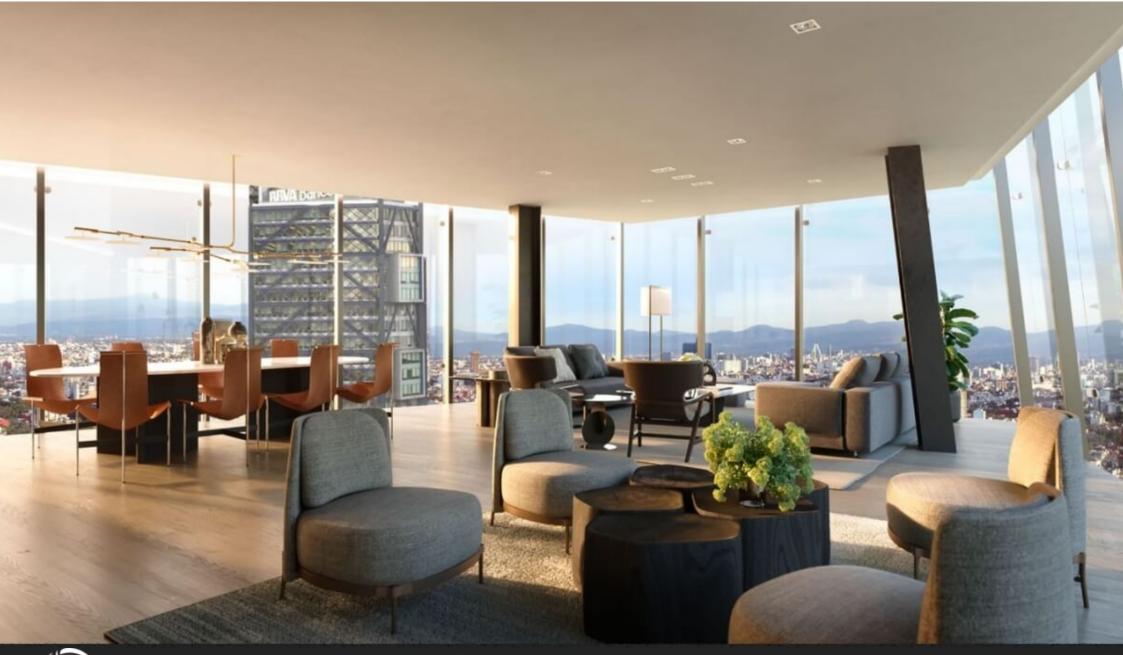

#### DOUBLE GLASS FACADE

While allowing plenty of light into each unit, the double glass façade also facilitates ideal temperature control, keeping residences cool in the summer and warm in the winter. The outer envelope has inlets and outlets that allow air to

circulate through the terraces and in the Residences, while the inner envelope completes the hermetic seal.

The double glass facade allows the owners of the Residences to contemplate the spectacular views, as well as enjoy the large terraces with natural ventilation.

#### PANORAMIC VIEWS TO THE CITY

- To the city center and Paseo de la Reforma.
- Chapultepec Forest.