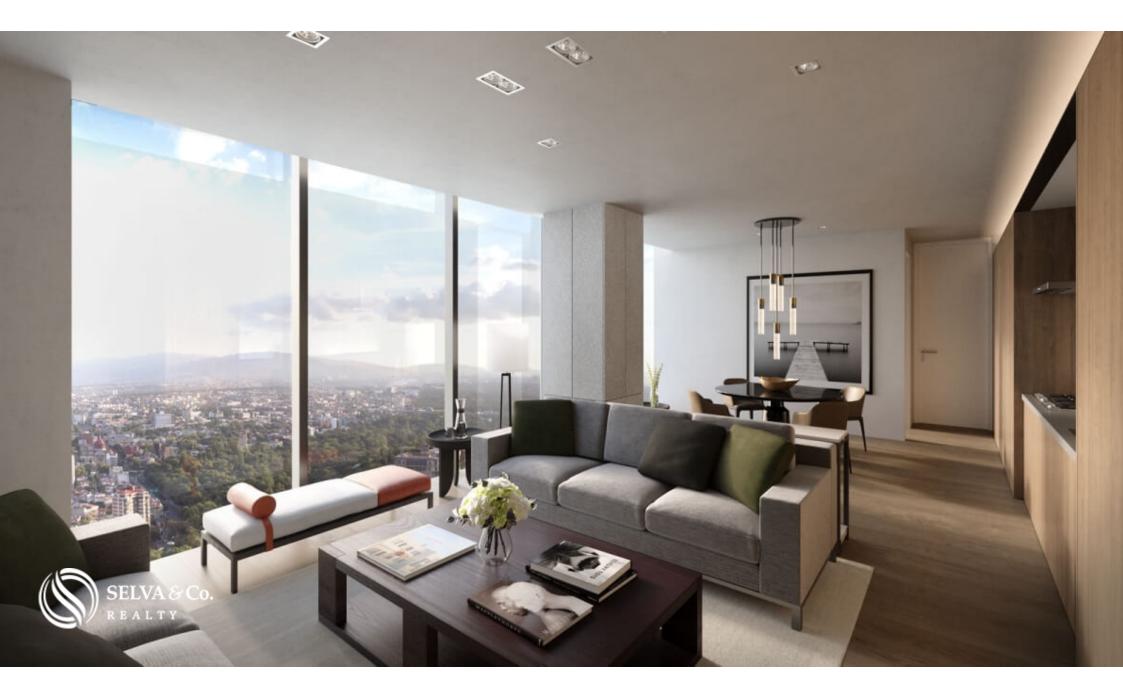

#### PANORAMIC VIEWS TO THE CITY

- To the city center and Paseo de la Reforma.
- Chapultepec Forest.

#### HIGHLIGHTS OF THE APARTMENT

Luxury finishes

Ceiling heights of 3.10 m. (10.2 feet)

Entry and exit points in both Río Ródano and Paseo de la Reforma.

Spectacular natural lighting with full wall windows and floor to ceiling windows.

#### DOUBLE GLASS FACADE

While allowing plenty of light into each unit, the double glass façade also facilitates ideal temperature control, keeping residences cool in the summer and warm in the winter. The outer envelope has inlets and outlets that allow air to

circulate through the terraces and in the Residences, while the inner envelope completes the hermetic seal.

The double glass facade allows the owners of the Residences to contemplate the spectacular views, as well as enjoy the large terraces with natural ventilation.