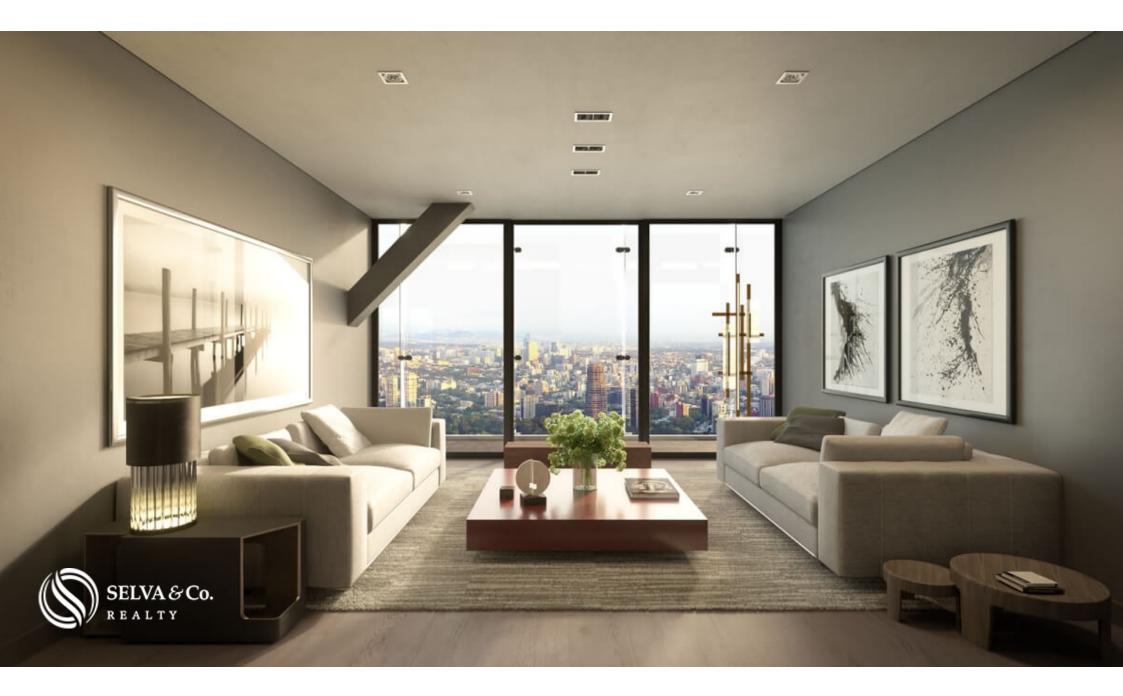

#### DOUBLE GLASS FACADE

While allowing plenty of light into each unit, the double glass façade also facilitates ideal temperature control, keeping residences cool in the summer and warm in the winter. The outer envelope has inlets and outlets that allow air to

circulate through the terraces and in the Residences, while the inner envelope completes the hermetic seal.

The double glass facade allows the owners of the Residences to contemplate the spectacular views, as well as enjoy the large terraces with natural ventilation.

#### HIGHLIGHTS OF THE APARTMENT

Luxury finishes

Ceiling heights of 3.10 m. (10.2 feet)

Entry and exit points in both Río Ródano and Paseo de la Reforma.

Spectacular natural lighting with full wall windows and floor to ceiling windows.