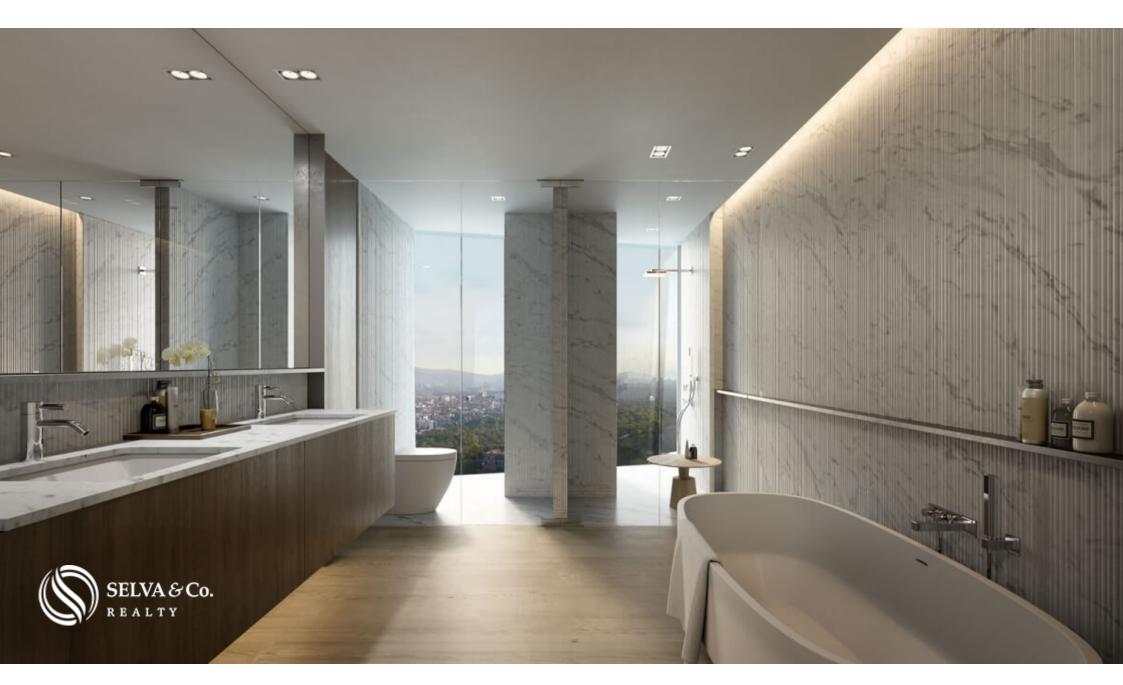

# Condominium with a 24 m2 terrace overlooking the Chapultepec forest, maid's room with bathroom, height of 3.10 meters, heliport, bar and res

| ID: DCM202-3                       | Location: Mexico City |
|------------------------------------|-----------------------|
| Zone: Benito Juarez                | Type: Condos          |
| Bedrooms: 2                        | Bathrooms: 2.5        |
| Levels: 1                          | Parking(s): 1         |
| Construction: 263 m2 / 2,830.93 ft |                       |

#### HIGHLIGHTS OF THE APARTMENT

Luxury finishes

Ceiling heights of 3.10 m. (10.2 feet)

Entry and exit points in both Río Ródano and Paseo de la Reforma.

Spectacular natural lighting with full wall windows and floor to ceiling windows.