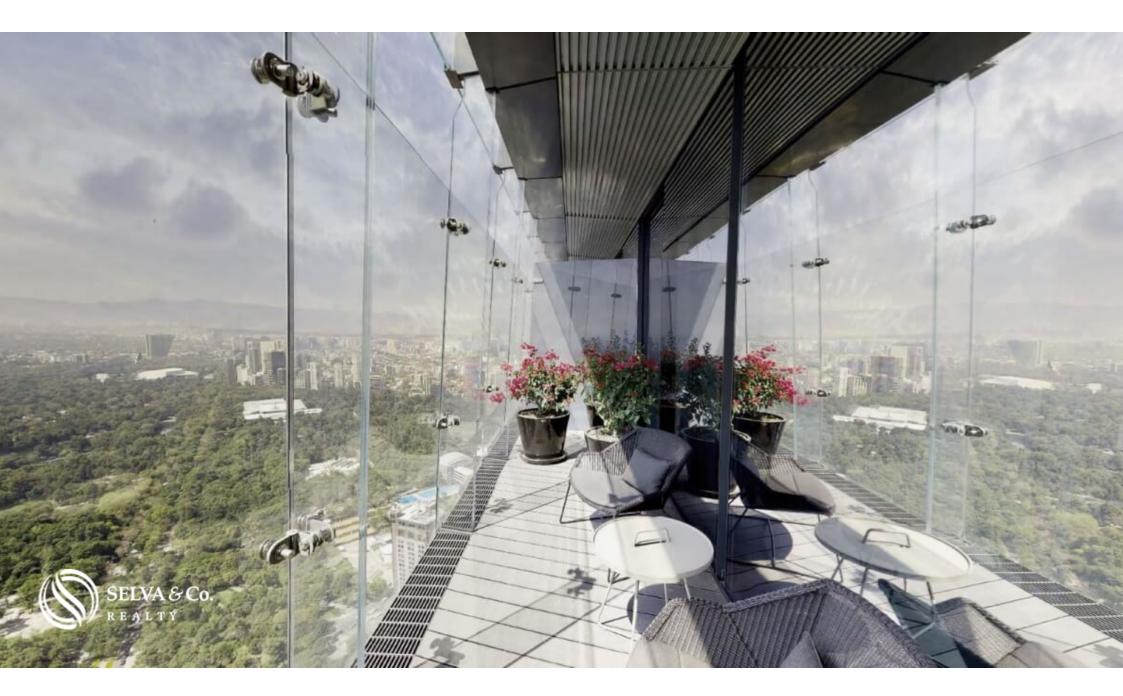

#### DOUBLE GLASS FACADE

While allowing plenty of light into each unit, the double glass façade also facilitates ideal temperature control, keeping residences cool in the summer and warm in the winter. The outer envelope has inlets and outlets that allow air to

circulate through the terraces and in the Residences, while the inner envelope completes the hermetic seal.

The double glass facade allows the owners of the Residences to contemplate the spectacular views, as well as enjoy the large terraces with natural ventilation.

#### PANORAMIC VIEWS TO THE CITY

- To the city center and Paseo de la Reforma.
- Chapultepec Forest.

## WALKING DISTANCE FROM THE CHAPULTEPEC FOREST

This apartment is located 10 minutes walk from the Chapultepec forest, 1 km.