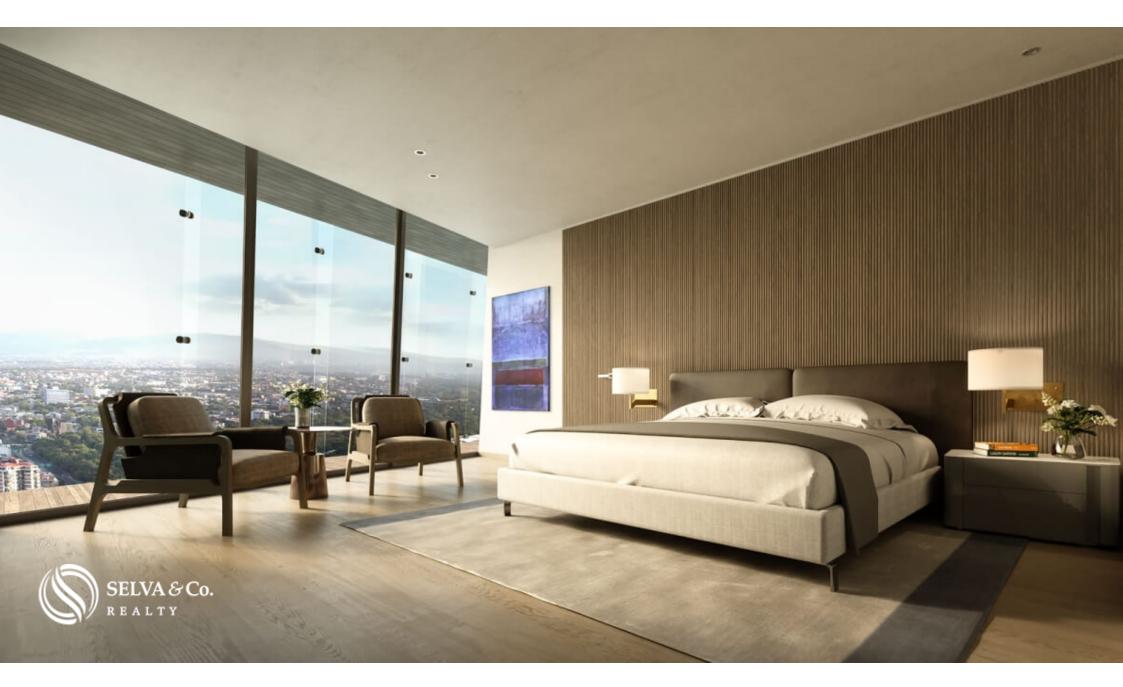

# Condominium with a 24 m2 terrace overlooking the Chapultepec forest, maid's room with bathroom, height of 3.10 meters, heliport, bar and res

| ID: DCM202-3                       | Location: Mexico City |
|------------------------------------|-----------------------|
| Zone: Benito Juarez                | Type: Condos          |
| Bedrooms: 2                        | Bathrooms: 2.5        |
| Levels: 1                          | Parking(s): 1         |
| Construction: 263 m2 / 2,830.93 ft |                       |

## Recamaras amplias

Wide bedrooms

SELVA & Co. realty

#### HIGHLIGHTS OF THE APARTMENT

Luxury finishes

Ceiling heights of 3.10 m. (10.2 feet)

Entry and exit points in both Río Ródano and Paseo de la Reforma.

Spectacular natural lighting with full wall windows and floor to ceiling windows.