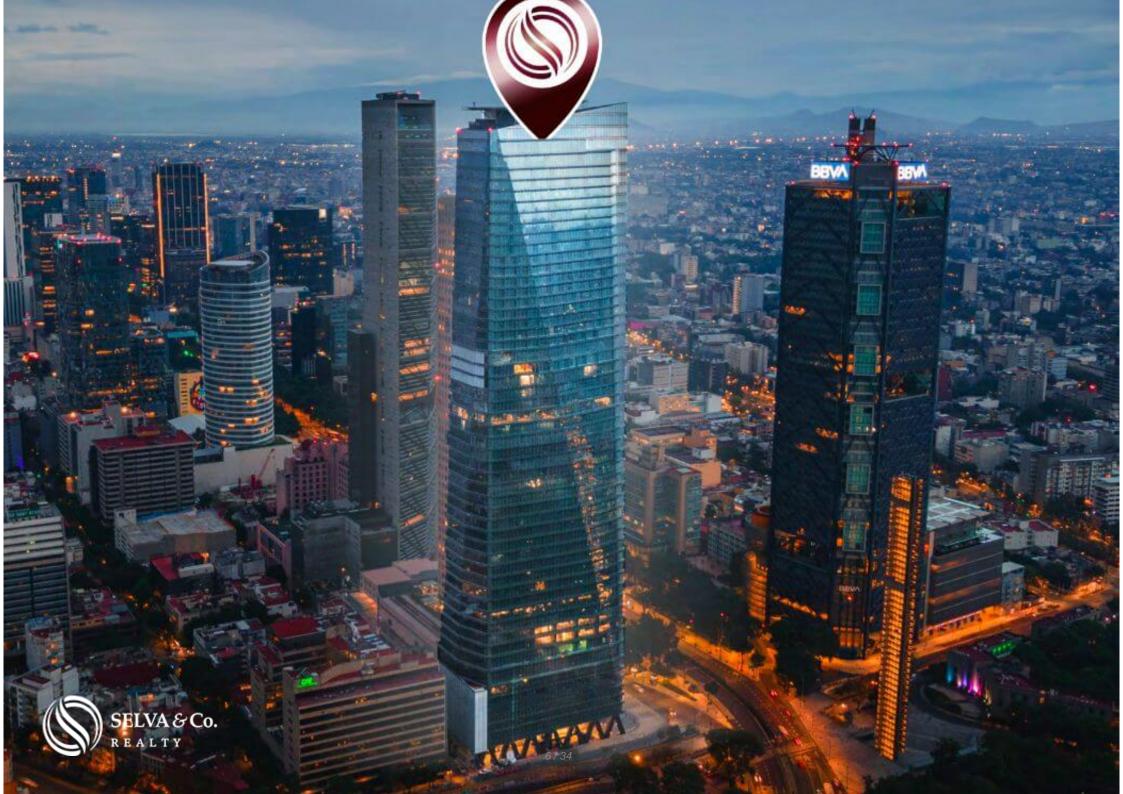

LOCATION

Apartment located on Paseo de la Reforma Avenue. in front of the Bosque de Chapultepec, surrounded by luxury hotels, restaurants, first-class offices and corporations, and entertainment.

27 minutes from Mexico City International Airport.

## WALKING DISTANCE FROM THE CHAPULTEPEC FOREST

This apartment is located 10 minutes walk from the Chapultepec forest, 1 km.