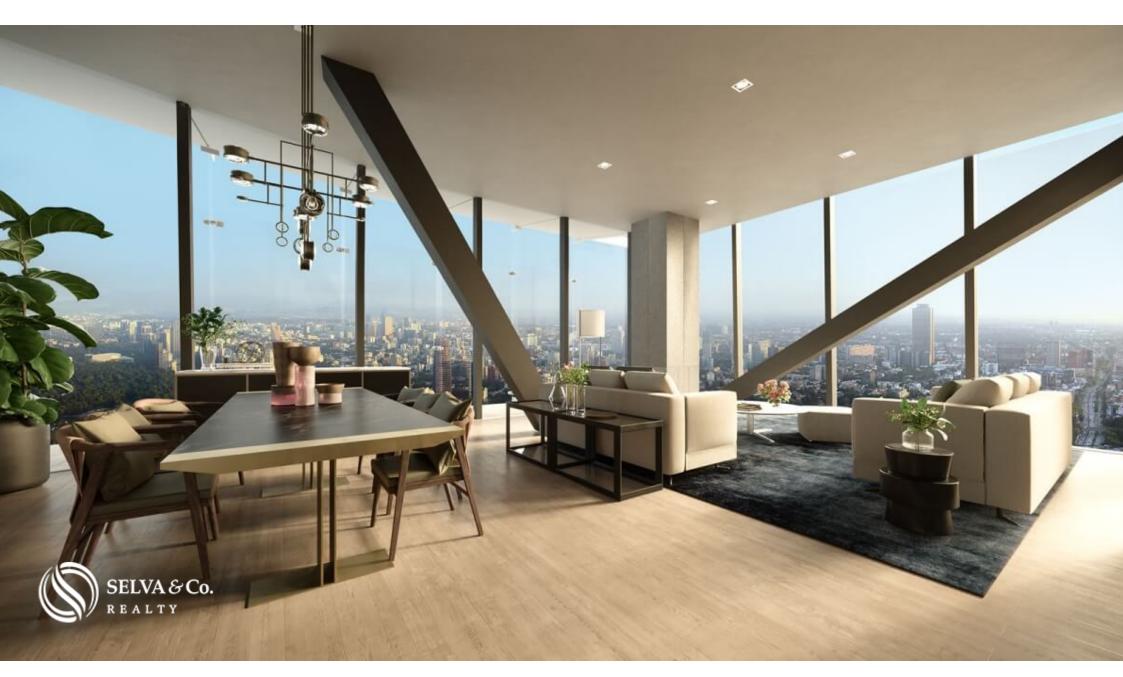

### Inovation & design

Ventanas de pared completa - Full wall windows

Vistas panorámicas - Panoramic views

Excelente iluminacion natural - Great natural lighting

Terrazas con ventilacion natural (preguntar disponibilidad Terraces with natural ventilation (ask for avalability))

#### DOUBLE GLASS FACADE

While allowing plenty of light into each unit, the double glass façade also facilitates ideal temperature control, keeping residences cool in the summer and warm in the winter. The outer envelope has inlets and outlets that allow air to circulate through the terraces and in the Residences, while the inner envelope completes the hermetic seal.

The double glass facade allows the owners of the Residences to contemplate the spectacular views, as well as enjoy the large terraces with natural ventilation.

#### DESIGN

Designed by the prestigious Mexican firms Taller G and Arquitectoma, the structure is made up of diagonal lines that extend in a huge diamond, pushing the limit of architectural innovation in the city.

#### PANORAMIC VIEWS TO THE CITY

- To the city center and Paseo de la Reforma.

- Chapultepec Forest.

HIGHLIGHTS OF THE APARTMENT

Luxury finishes

Ceiling heights of 3.10 m. (10.2 feet)

Entry and exit points in both Río Ródano and Paseo de la Reforma.

Spectacular natural lighting with full wall windows and floor to ceiling windows.

LOCATION

Apartment located on Paseo de la Reforma Avenue. in front of the Bosque de Chapultepec, surrounded by luxury hotels, restaurants, first-class offices and corporations, and entertainment.