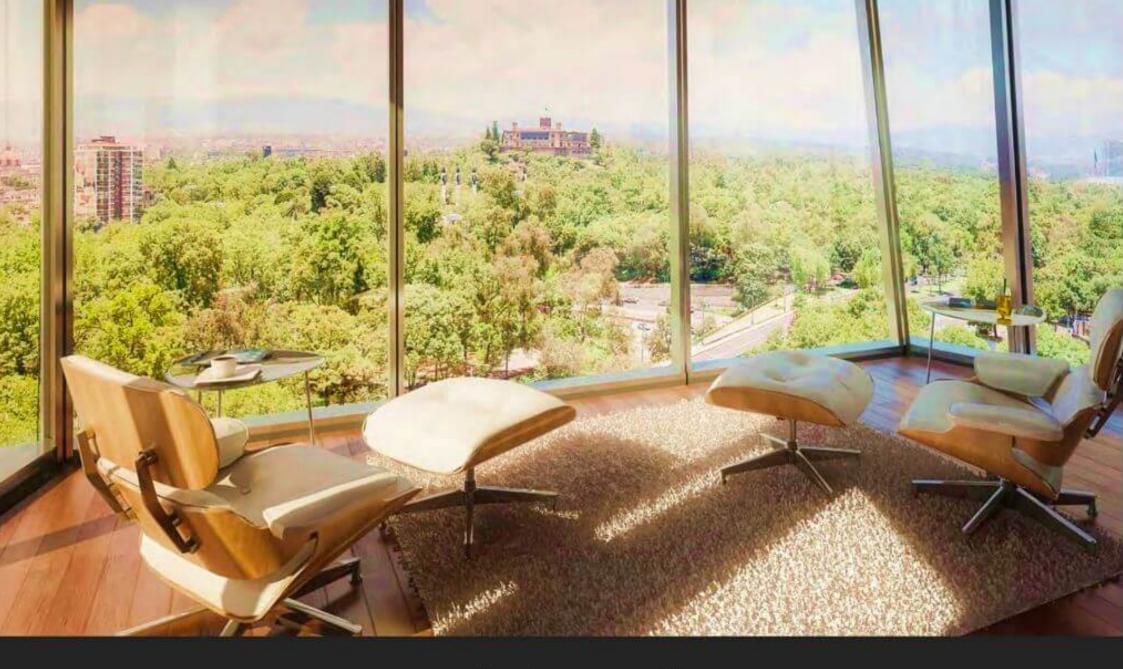

### Inovation & design

Ventanas de pared completa - Full wall windows

Vistas panorámicas - Panoramic views

Excelente iluminacion natural - Great natural lighting

Terrazas con ventilacion natural (preguntar disponibilidad Terraces with natural ventilation (ask for avalability))

CONTO HERE CHOICE

.00

100

10

Ventanas amplias Wide windows

#### DOUBLE GLASS FACADE

While allowing plenty of light into each unit, the double glass façade also facilitates ideal temperature control, keeping residences cool in the summer and warm in the winter. The outer envelope has inlets and outlets that allow air to circulate through the terraces and in the Residences, while the inner envelope completes the hermetic seal.

The double glass facade allows the owners of the Residences to contemplate the spectacular views, as well as enjoy the large terraces with natural ventilation.

#### PANORAMIC VIEWS TO THE CITY

- To the city center and Paseo de la Reforma.

- Chapultepec Forest.

HIGHLIGHTS OF THE APARTMENT

Luxury finishes

Ceiling heights of 3.10 m. (10.2 feet)

Entry and exit points in both Río Ródano and Paseo de la Reforma.

Spectacular natural lighting with full wall windows and floor to ceiling windows.

LOCATION

Apartment located on Paseo de la Reforma Avenue. in front of the Bosque de Chapultepec, surrounded by luxury hotels, restaurants, first-class offices and corporations, and entertainment.