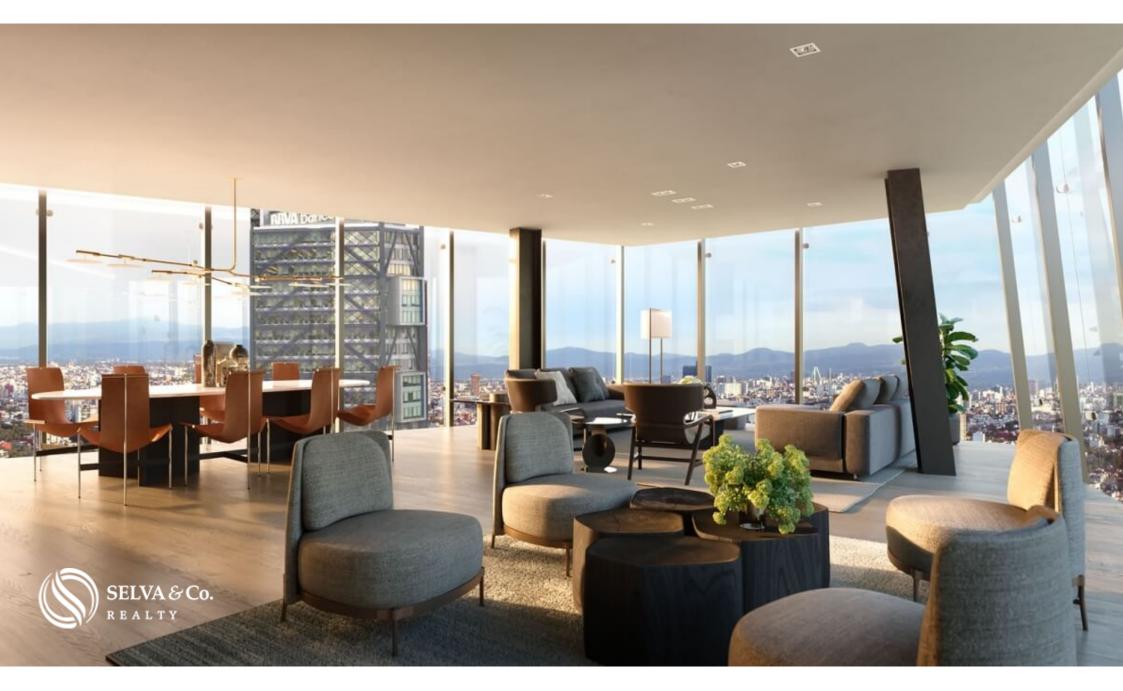

#### PANORAMIC VIEWS TO THE CITY

- To the city center and Paseo de la Reforma.

- Chapultepec Forest.

HIGHLIGHTS OF THE APARTMENT

Luxury finishes

Ceiling heights of 3.10 m. (10.2 feet)

Entry and exit points in both Río Ródano and Paseo de la Reforma.

Spectacular natural lighting with full wall windows and floor to ceiling windows.

LOCATION

Apartment located on Paseo de la Reforma Avenue. in front of the Bosque de Chapultepec, surrounded by luxury hotels, restaurants, first-class offices and corporations, and entertainment.