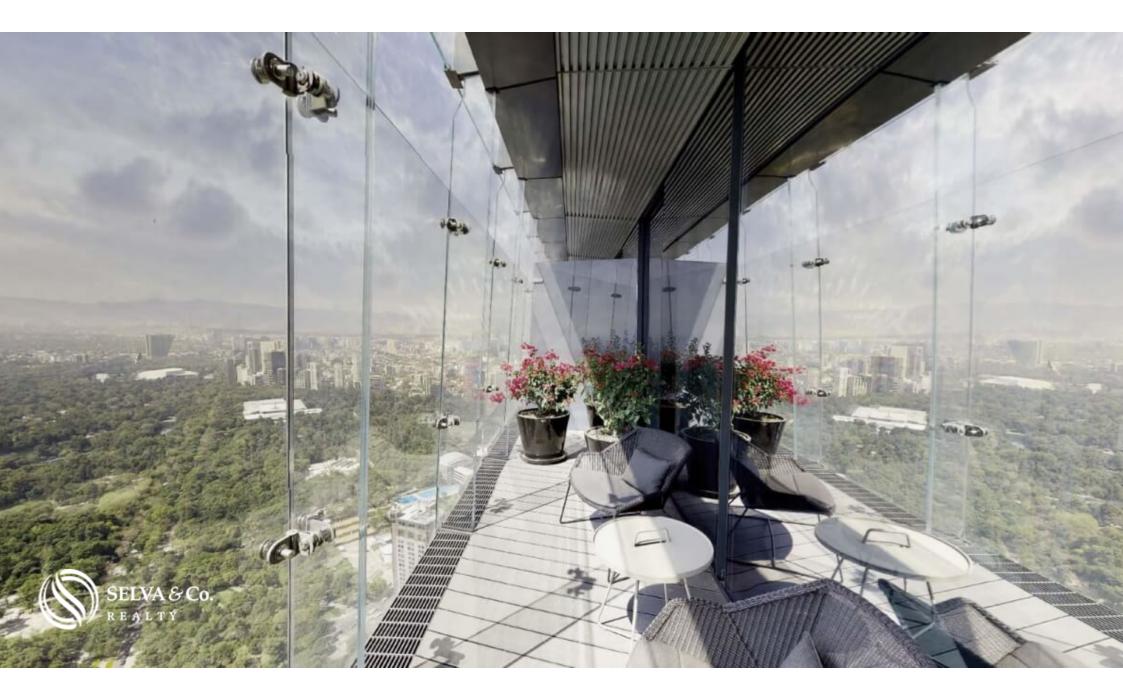

### Inovation & design

Ventanas de pared completa - Full wall windows

Vistas panorámicas - Panoramic views

Excelente iluminacion natural - Great natural lighting

Terrazas con ventilacion natural (preguntar disponibilidad Terraces with natural ventilation (ask for avalability))

CONTO HERE CHOICE

.00

100

10

Ventanas amplias Wide windows

The double glass facade allows the owners of the Residences to contemplate the spectacular views, as well as enjoy the large terraces with natural ventilation.

#### PANORAMIC VIEWS TO THE CITY

- To the city center and Paseo de la Reforma.

- Chapultepec Forest.

HIGHLIGHTS OF THE APARTMENT

Luxury finishes

Ceiling heights of 3.10 m. (10.2 feet)

Entry and exit points in both Río Ródano and Paseo de la Reforma.

Spectacular natural lighting with full wall windows and floor to ceiling windows.

LOCATION

Apartment located on Paseo de la Reforma Avenue. in front of the Bosque de Chapultepec, surrounded by luxury hotels, restaurants, first-class offices and corporations, and entertainment.