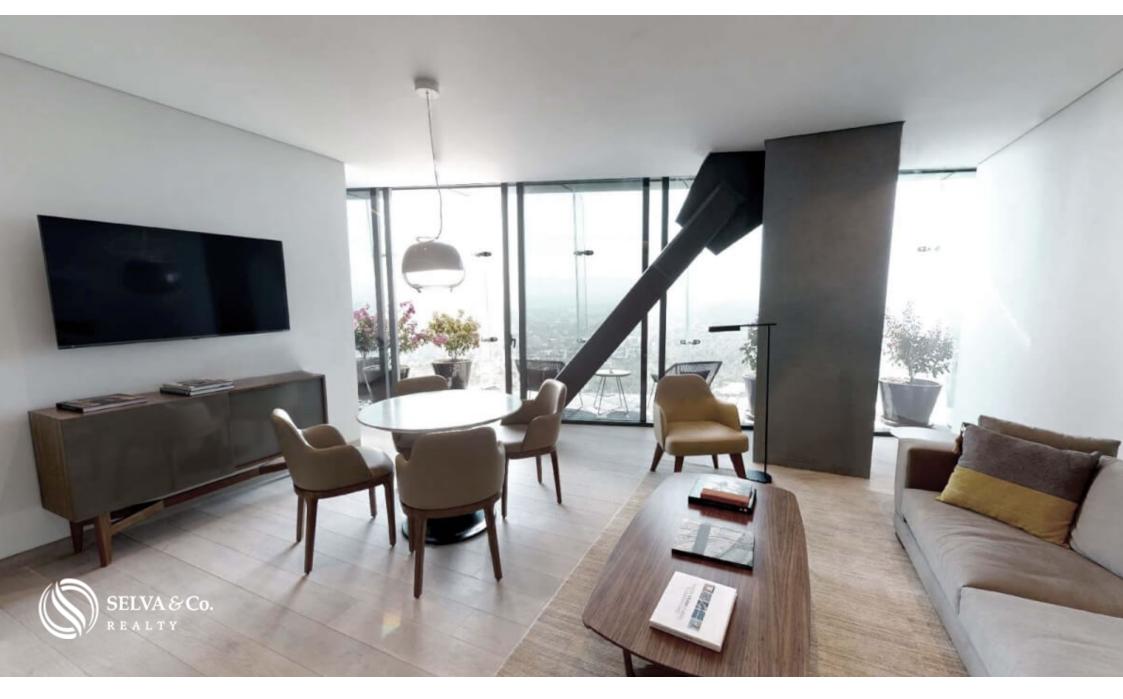

#### Description

DCM202

Condominium with luxury finishes, heliport, bar and restaurant, spa, gym, room service, ceiling height of 3.10 meters, in Paseo de la Reforma, Mexico City.

The best views of the city, luxury architecture and prestigious brand services. Surrounded by amenities and entertainment, steps from the Chapultepec forest.

Shakespeare Forum: Arts center for plays, comedy and more. With a forum for 190 people and several small forums. And many more.

The images are of the condominium in general. They do not correspond to a particular unit.