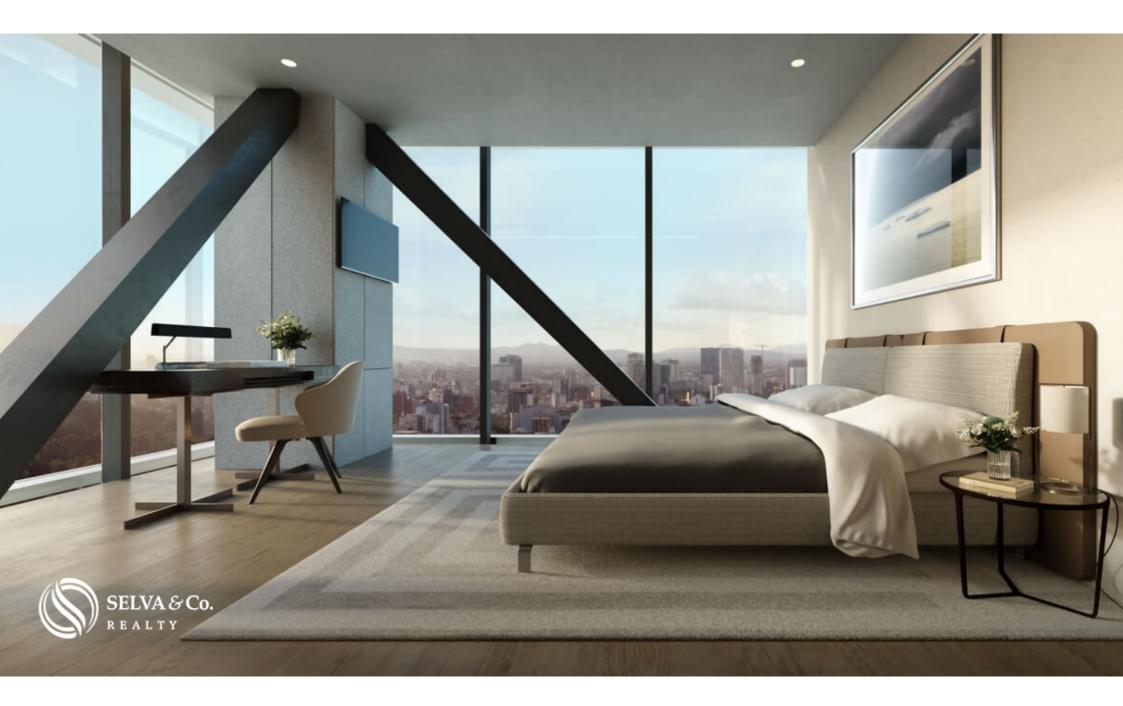

#### Recamaras amplias

Wide bedrooms

SELVA & Co. realty

#### PANORAMIC VIEWS TO THE CITY

- To the city center and Paseo de la Reforma.

- Chapultepec Forest.

HIGHLIGHTS OF THE APARTMENT

Luxury finishes

Ceiling heights of 3.10 m. (10.2 feet)

Entry and exit points in both Río Ródano and Paseo de la Reforma.

Spectacular natural lighting with full wall windows and floor to ceiling windows.

LOCATION

Apartment located on Paseo de la Reforma Avenue. in front of the Bosque de Chapultepec, surrounded by luxury hotels, restaurants, first-class offices and corporations, and entertainment.