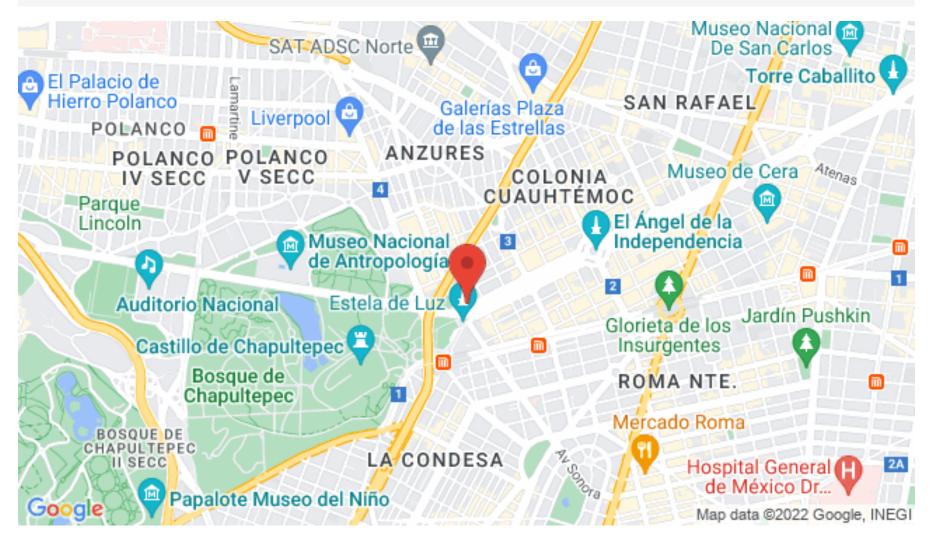

Spectacular natural lighting with full wall windows and floor to ceiling windows.

LOCATION

Apartment located on Paseo de la Reforma Avenue. in front of the Bosque de Chapultepec, surrounded by luxury hotels, restaurants, first-class offices and corporations, and entertainment.

#### WALKING DISTANCE FROM THE CHAPULTEPEC FOREST

This apartment is located 10 minutes walk from the Chapultepec forest, 1 km.

#### PLACES NEAR YOUR APARTMENT

Chapultepec Sports Center: with all kinds of sports courts, running track, Olympic swimming pools and green areas

Four Seasons Hotel

Zenaya: Fine dining

Toledo Rooftop: cocktails and light food, brunch on weekends. With panoramic views of the city.