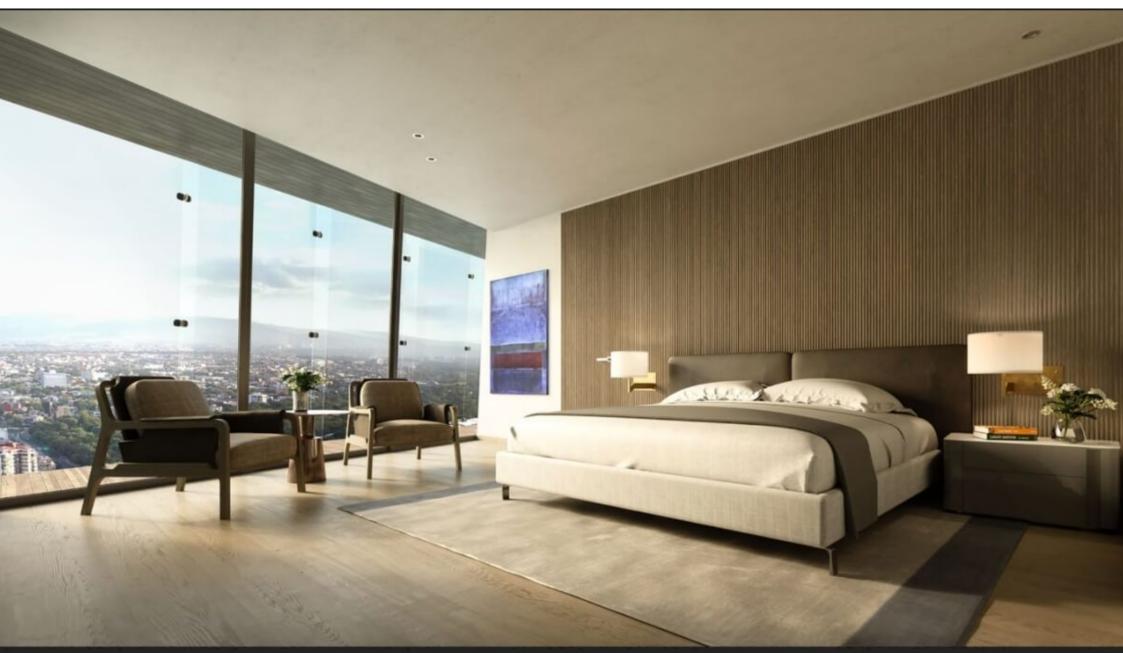

#### DOUBLE GLASS FACADE

While allowing plenty of light into each unit, the double glass façade also facilitates ideal temperature control, keeping residences cool in the summer and warm in the winter. The outer envelope has inlets and outlets that allow air to circulate through the terraces and in the Residences, while the inner envelope completes the hermetic seal.

Spectacular natural lighting with full wall windows and floor to ceiling windows.

LOCATION

Apartment located on Paseo de la Reforma Avenue. in front of the Bosque de Chapultepec, surrounded by luxury hotels, restaurants, first-class offices and corporations, and entertainment.