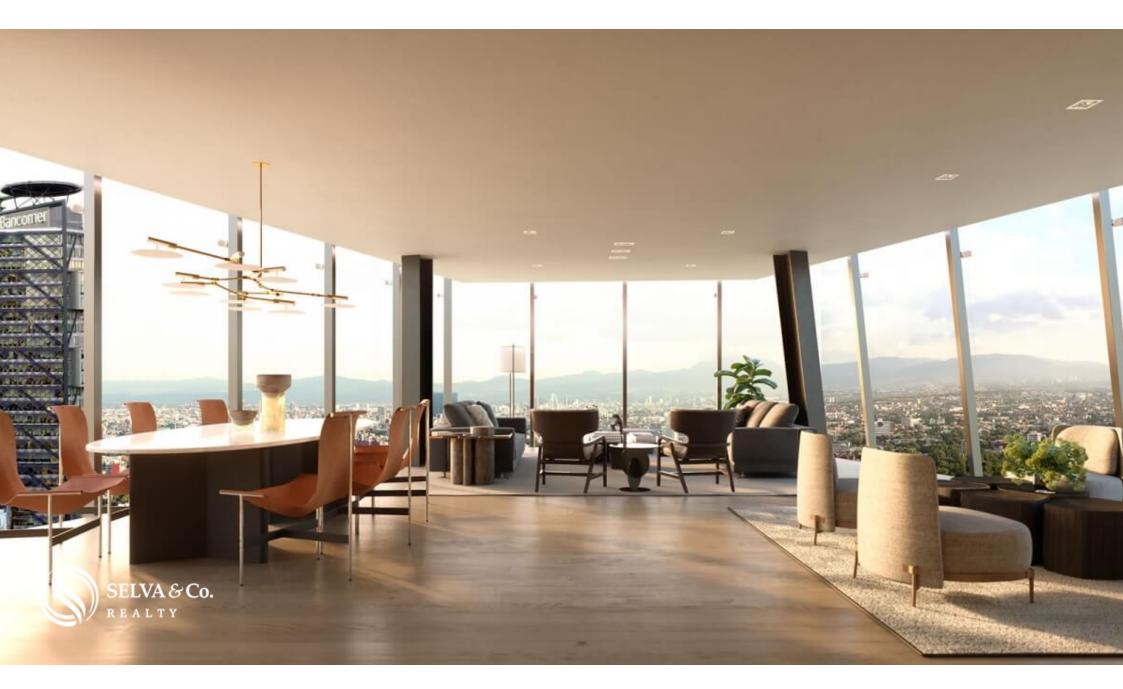

#### DOUBLE GLASS FACADE

While allowing plenty of light into each unit, the double glass façade also facilitates ideal temperature control, keeping residences cool in the summer and warm in the winter. The outer envelope has inlets and outlets that allow air to circulate through the terraces and in the Residences, while the inner envelope completes the hermetic seal.

#### PANORAMIC VIEWS TO THE CITY

- To the city center and Paseo de la Reforma.

- Chapultepec Forest.

HIGHLIGHTS OF THE APARTMENT

Luxury finishes

Ceiling heights of 3.10 m. (10.2 feet)

Entry and exit points in both Río Ródano and Paseo de la Reforma.

Spectacular natural lighting with full wall windows and floor to ceiling windows.

LOCATION

Apartment located on Paseo de la Reforma Avenue. in front of the Bosque de Chapultepec, surrounded by luxury hotels, restaurants, first-class offices and corporations, and entertainment.