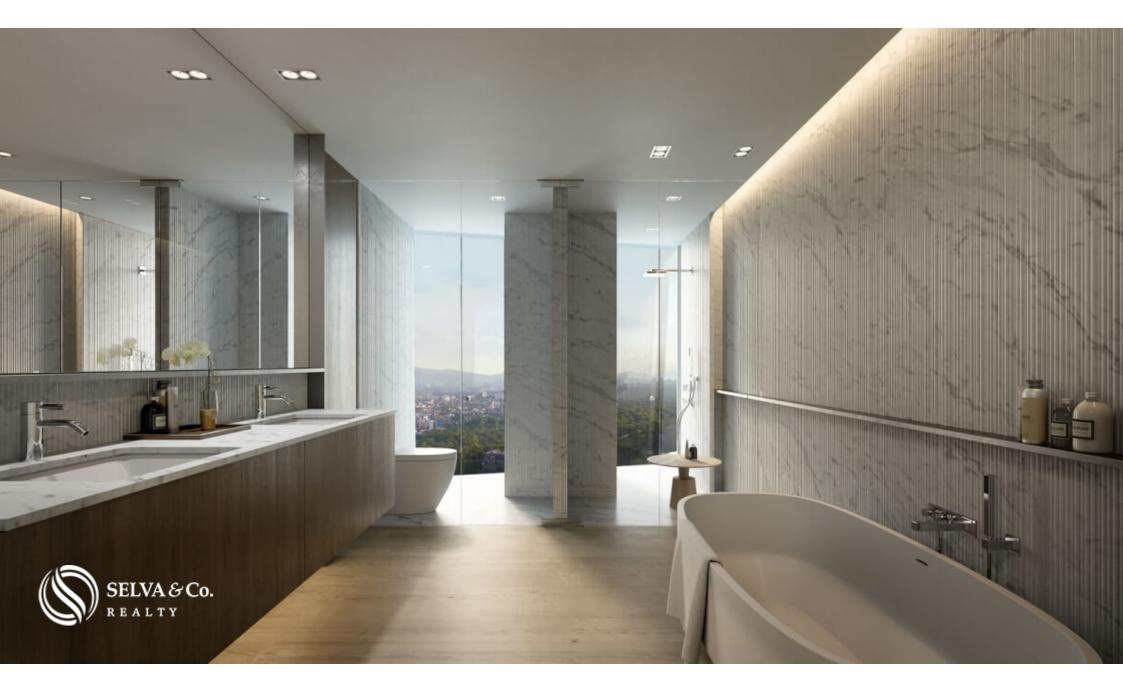

#### Description

DCM202

Condominium with luxury finishes, heliport, bar and restaurant, spa, gym, room service, ceiling height of 3.10 meters, in Paseo de la Reforma, Mexico City.

The best views of the city, luxury architecture and prestigious brand services. Surrounded by amenities and entertainment, steps from the Chapultepec forest.

#### PANORAMIC VIEWS TO THE CITY

- To the city center and Paseo de la Reforma.

- Chapultepec Forest.

HIGHLIGHTS OF THE APARTMENT

Luxury finishes

Ceiling heights of 3.10 m. (10.2 feet)

Entry and exit points in both Río Ródano and Paseo de la Reforma.