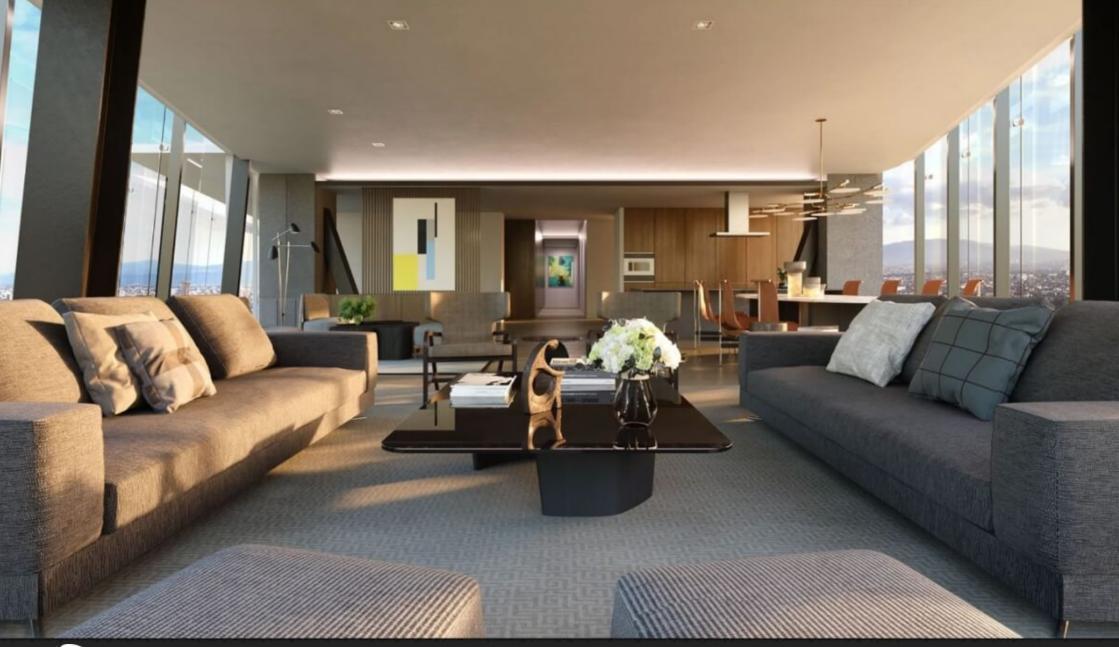

#### Description

DCM202

Condominium with luxury finishes, heliport, bar and restaurant, spa, gym, room service, ceiling height of 3.10 meters, in Paseo de la Reforma, Mexico City.

The best views of the city, luxury architecture and prestigious brand services. Surrounded by amenities and entertainment, steps from the Chapultepec forest.