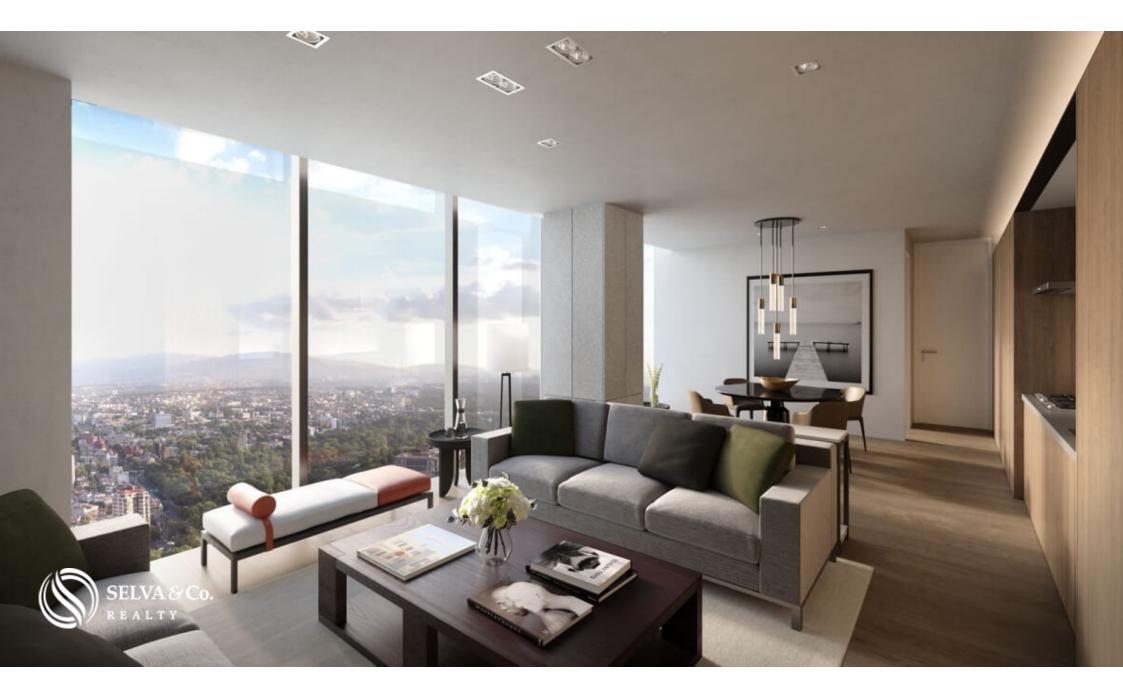

### Inovation & design

Ventanas de pared completa - Full wall windows

Vistas panorámicas - Panoramic views

Excelente iluminacion natural - Great natural lighting

Terrazas con ventilacion natural (preguntar disponibilidad Terraces with natural ventilation (ask for avalability))

#### DOUBLE GLASS FACADE

While allowing plenty of light into each unit, the double glass façade also facilitates ideal temperature control, keeping residences cool in the summer and warm in the winter. The outer envelope has inlets and outlets that allow air to circulate through the terraces and in the Residences, while the inner envelope completes the hermetic seal.

The double glass facade allows the owners of the Residences to contemplate the spectacular views, as well as enjoy the large terraces with natural ventilation.

#### PANORAMIC VIEWS TO THE CITY

- To the city center and Paseo de la Reforma.

- Chapultepec Forest.

HIGHLIGHTS OF THE APARTMENT

Luxury finishes

Ceiling heights of 3.10 m. (10.2 feet)

Entry and exit points in both Río Ródano and Paseo de la Reforma.

Spectacular natural lighting with full wall windows and floor to ceiling windows.

LOCATION

Apartment located on Paseo de la Reforma Avenue. in front of the Bosque de Chapultepec, surrounded by luxury hotels, restaurants, first-class offices and corporations, and entertainment.