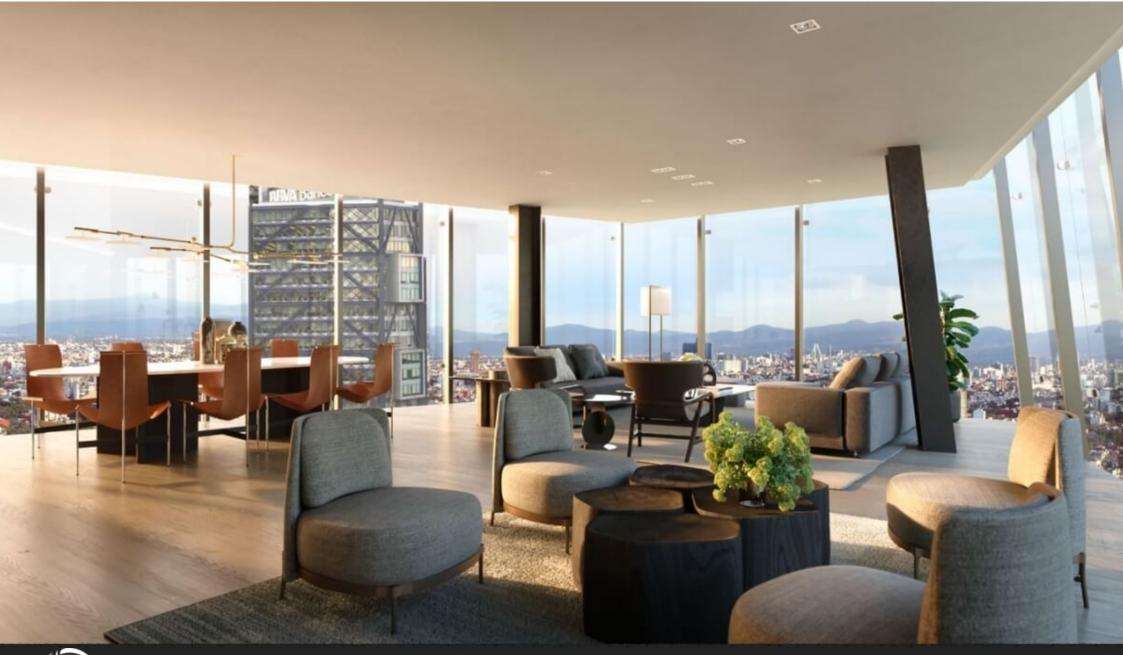

#### PANORAMIC VIEWS TO THE CITY

- To the city center and Paseo de la Reforma.

- Chapultepec Forest.

HIGHLIGHTS OF THE APARTMENT

Luxury finishes

Ceiling heights of 3.10 m. (10.2 feet)

Entry and exit points in both Río Ródano and Paseo de la Reforma.

Spectacular natural lighting with full wall windows and floor to ceiling windows.

LOCATION

Apartment located on Paseo de la Reforma Avenue. in front of the Bosque de Chapultepec, surrounded by luxury hotels, restaurants, first-class offices and corporations, and entertainment.