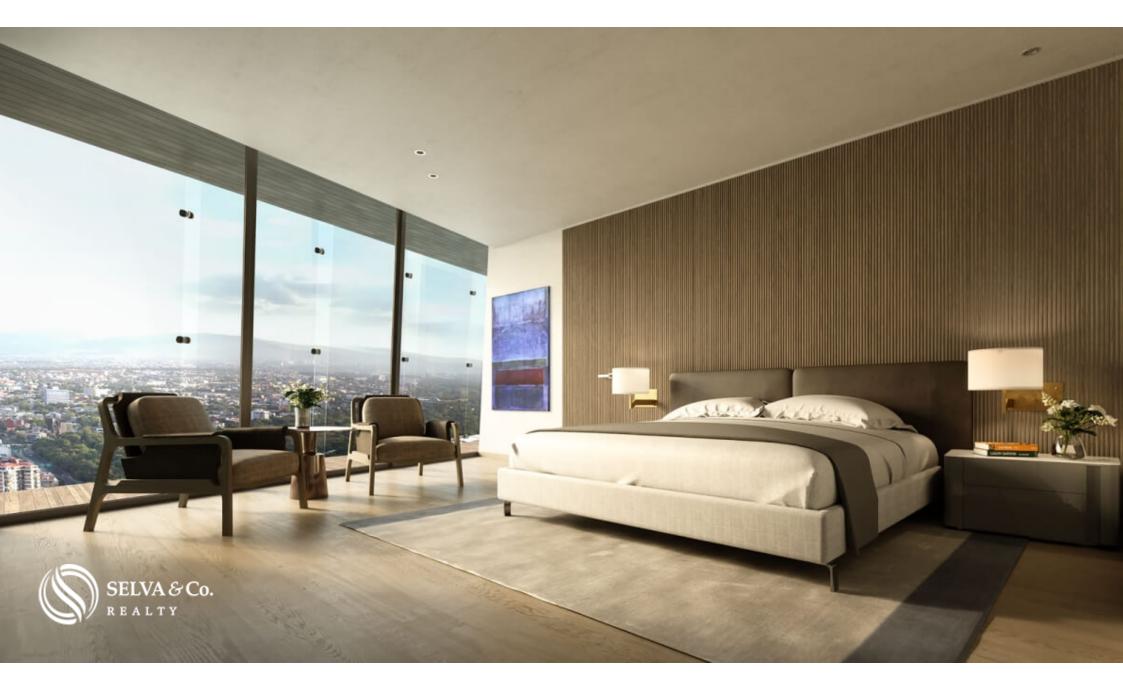

#### Recamaras amplias

Wide bedrooms

SELVA & Co. realty

#### PANORAMIC VIEWS TO THE CITY

- To the city center and Paseo de la Reforma.

- Chapultepec Forest.

HIGHLIGHTS OF THE APARTMENT

Luxury finishes

Ceiling heights of 3.10 m. (10.2 feet)

Entry and exit points in both Río Ródano and Paseo de la Reforma.

Spectacular natural lighting with full wall windows and floor to ceiling windows.

LOCATION

Apartment located on Paseo de la Reforma Avenue. in front of the Bosque de Chapultepec, surrounded by luxury hotels, restaurants, first-class offices and corporations, and entertainment.