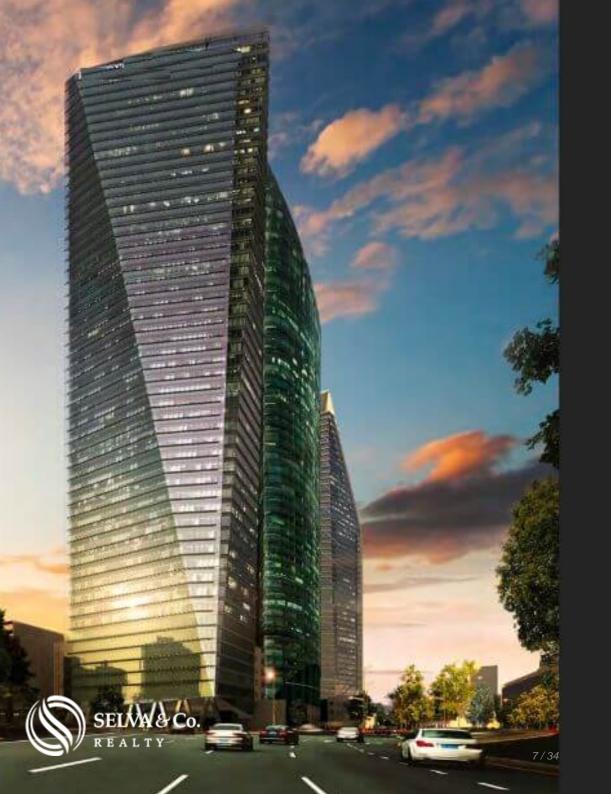

#### DESIGN

Designed by the prestigious Mexican firms Taller G and Arquitectoma, the structure is made up of diagonal lines that extend in a huge diamond, pushing the limit of architectural innovation in the city.

The structural design was developed by the renowned international firms WSP, Arup. As a result, they designed a robust solution in accordance with world standards.