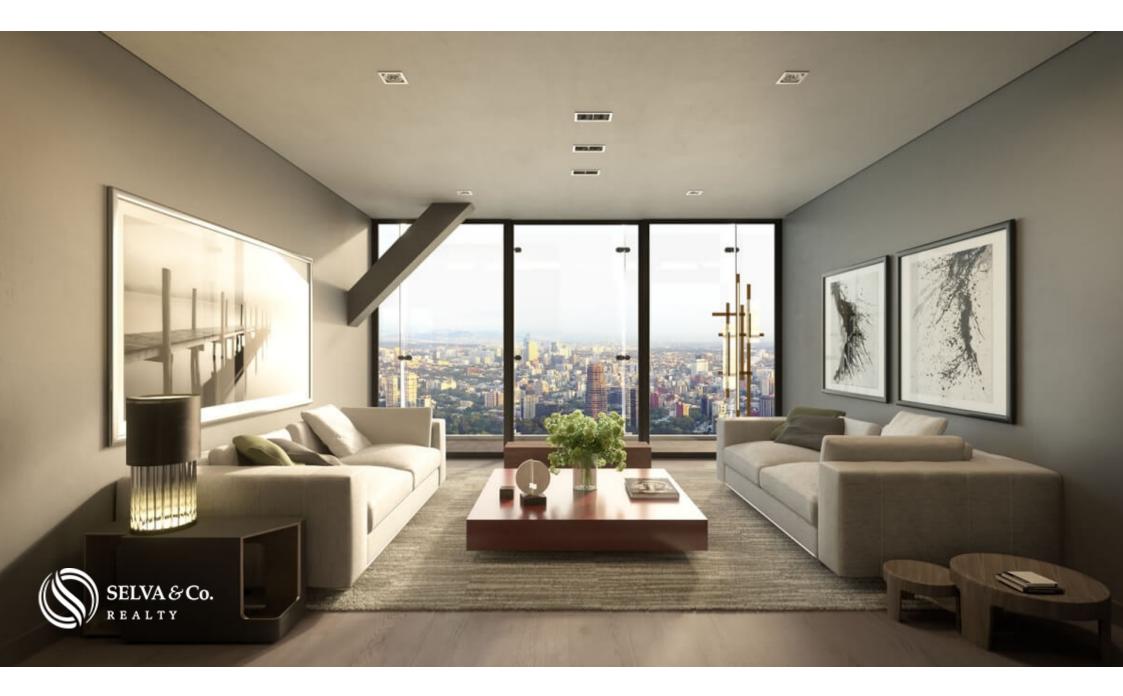

### Inovation & design

Ventanas de pared completa - Full wall windows

Vistas panorámicas - Panoramic views

Excelente iluminacion natural - Great natural lighting

Terrazas con ventilacion natural (preguntar disponibilidad Terraces with natural ventilation (ask for avalability))

#### DOUBLE GLASS FACADE

While allowing plenty of light into each unit, the double glass façade also facilitates ideal temperature control, keeping residences cool in the summer and warm in the winter. The outer envelope has inlets and outlets that allow air to circulate through the terraces and in the Residences, while the inner envelope completes the hermetic seal.

The double glass facade allows the owners of the Residences to contemplate the spectacular views, as well as enjoy the large terraces with natural ventilation.

#### PANORAMIC VIEWS TO THE CITY

- To the city center and Paseo de la Reforma.

- Chapultepec Forest.

HIGHLIGHTS OF THE APARTMENT

Luxury finishes

Ceiling heights of 3.10 m. (10.2 feet)

Entry and exit points in both Río Ródano and Paseo de la Reforma.

Spectacular natural lighting with full wall windows and floor to ceiling windows.

LOCATION

Apartment located on Paseo de la Reforma Avenue. in front of the Bosque de Chapultepec, surrounded by luxury hotels, restaurants, first-class offices and corporations, and entertainment.