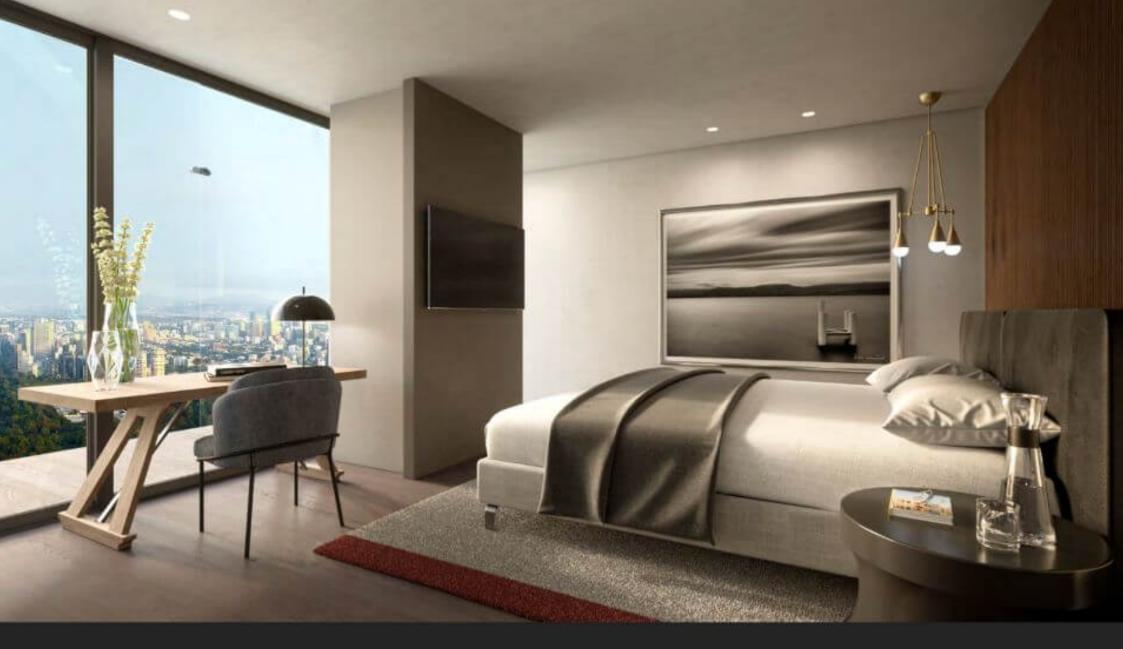

#### Recamaras amplias

Wide bedrooms

SELVA & Co. realty

#### PANORAMIC VIEWS TO THE CITY

- To the city center and Paseo de la Reforma.

- Chapultepec Forest.

HIGHLIGHTS OF THE APARTMENT

Luxury finishes

Ceiling heights of 3.10 m. (10.2 feet)

Entry and exit points in both Río Ródano and Paseo de la Reforma.

Spectacular natural lighting with full wall windows and floor to ceiling windows.

LOCATION

Apartment located on Paseo de la Reforma Avenue. in front of the Bosque de Chapultepec, surrounded by luxury hotels, restaurants, first-class offices and corporations, and entertainment.