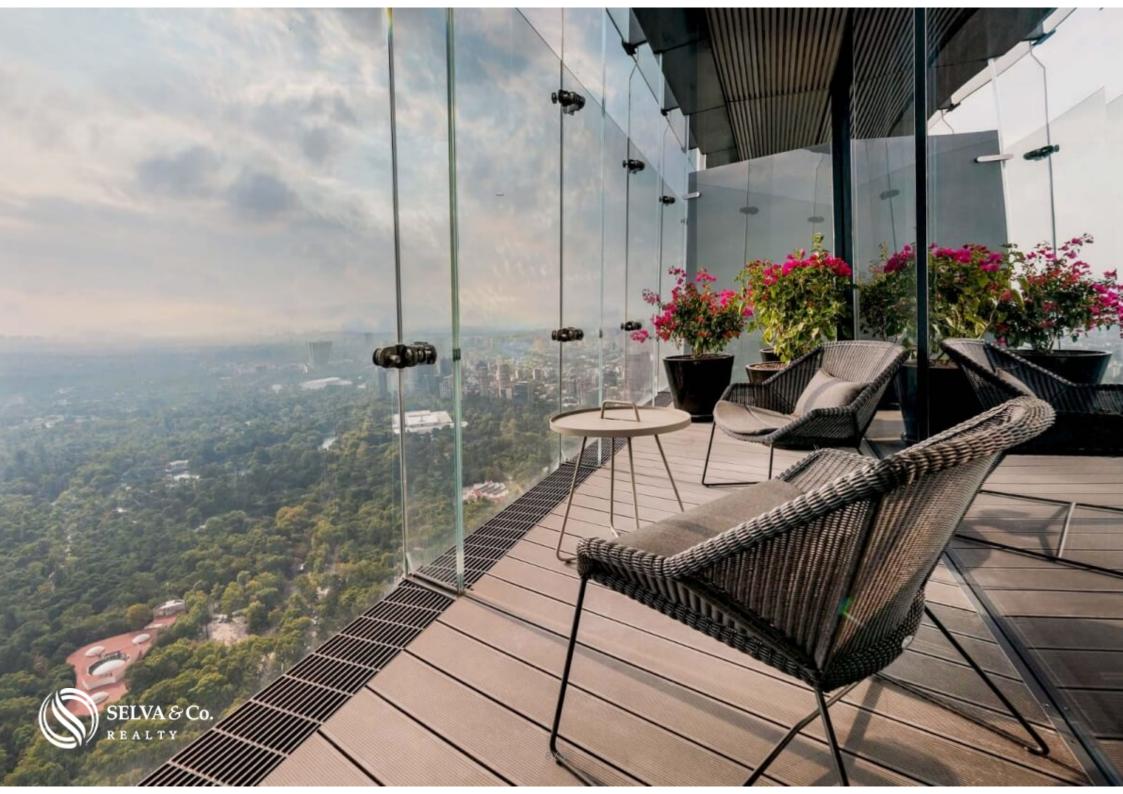

The double glass facade allows the owners of the Residences to contemplate the spectacular views, as well as enjoy the large terraces with natural ventilation.

#### PANORAMIC VIEWS TO THE CITY

- To the city center and Paseo de la Reforma.

- Chapultepec Forest.

HIGHLIGHTS OF THE APARTMENT

Luxury finishes

Ceiling heights of 3.10 m. (10.2 feet)

Entry and exit points in both Río Ródano and Paseo de la Reforma.

#### WALKING DISTANCE FROM THE CHAPULTEPEC FOREST

This apartment is located 10 minutes walk from the Chapultepec forest, 1 km.