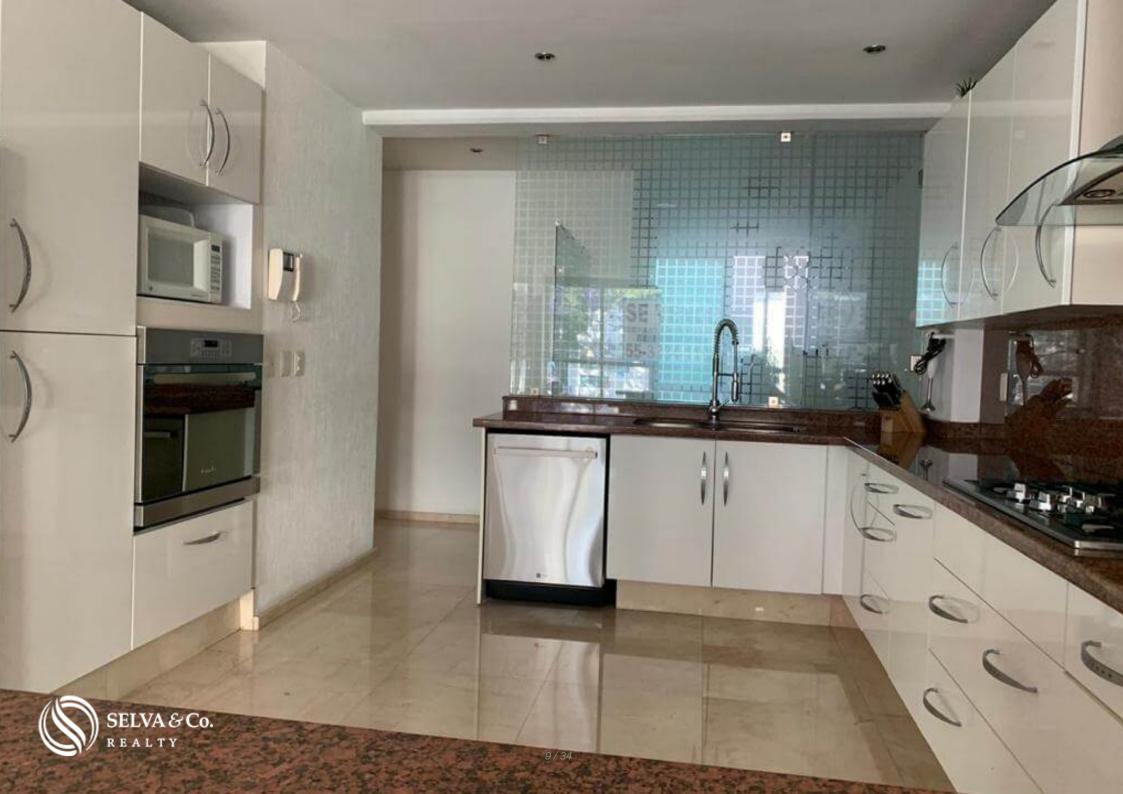

#### **BIG KITCHEN**

Prepare the most delicious recipes in this large kitchen that would be the envy of any cook, with stainless steel appliances, custom cabinets and granite countertops, enjoy its open design with a breakfast bar, which allows you to spend time with your loved ones while they prepare your favorite dishes.

#### KITCHEN EQUIPMENT

Refrigerator.

Stove.

| Dishwasher. Electric oven. Extraction hood.                                                                                                   |
|-----------------------------------------------------------------------------------------------------------------------------------------------|
| HIGHLIGHTS OF THE CONDO                                                                                                                       |
| Bright apartment with large windows that allow each of the most important spaces to have an entrance of natural light, even in the bathrooms. |
| Master bedroom with walk-in closet, large bathroom.                                                                                           |
| Private parking for 3 cars.                                                                                                                   |
| TV room.                                                                                                                                      |
|                                                                                                                                               |