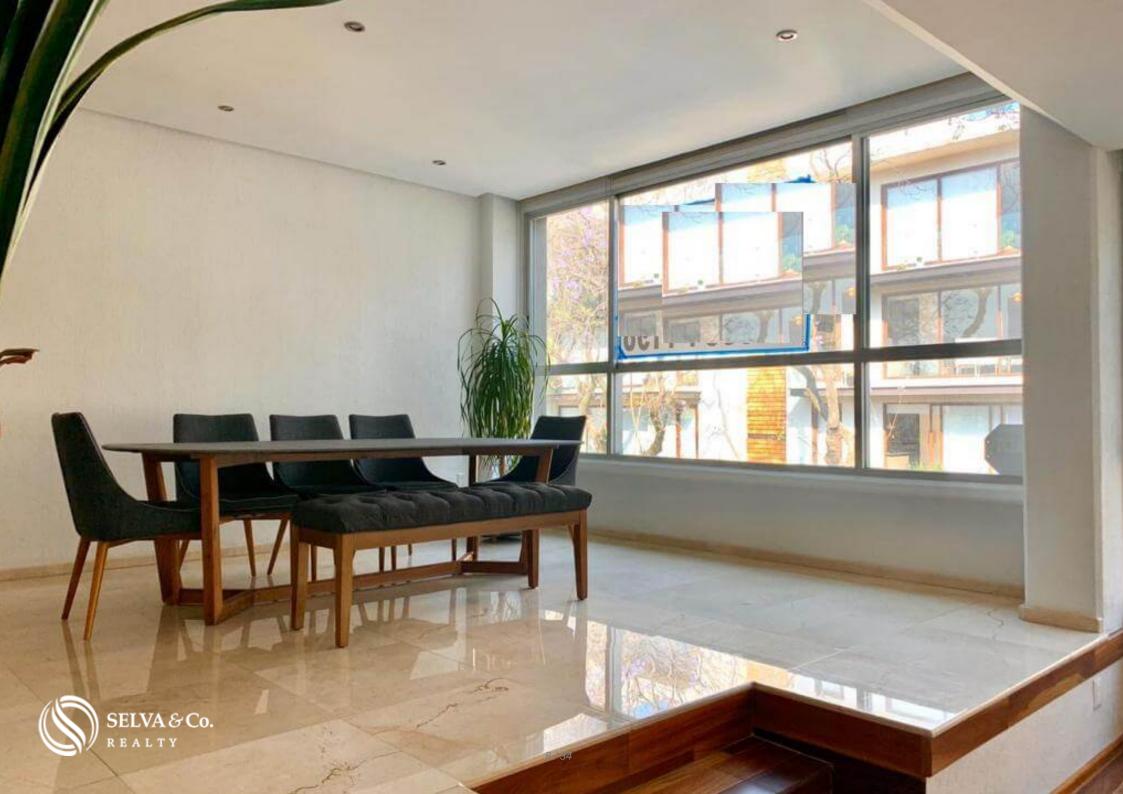

#### **DYNAMISM**

The living room connects to the dinning room throw a step, which gives dynamism to this areas of the condo.