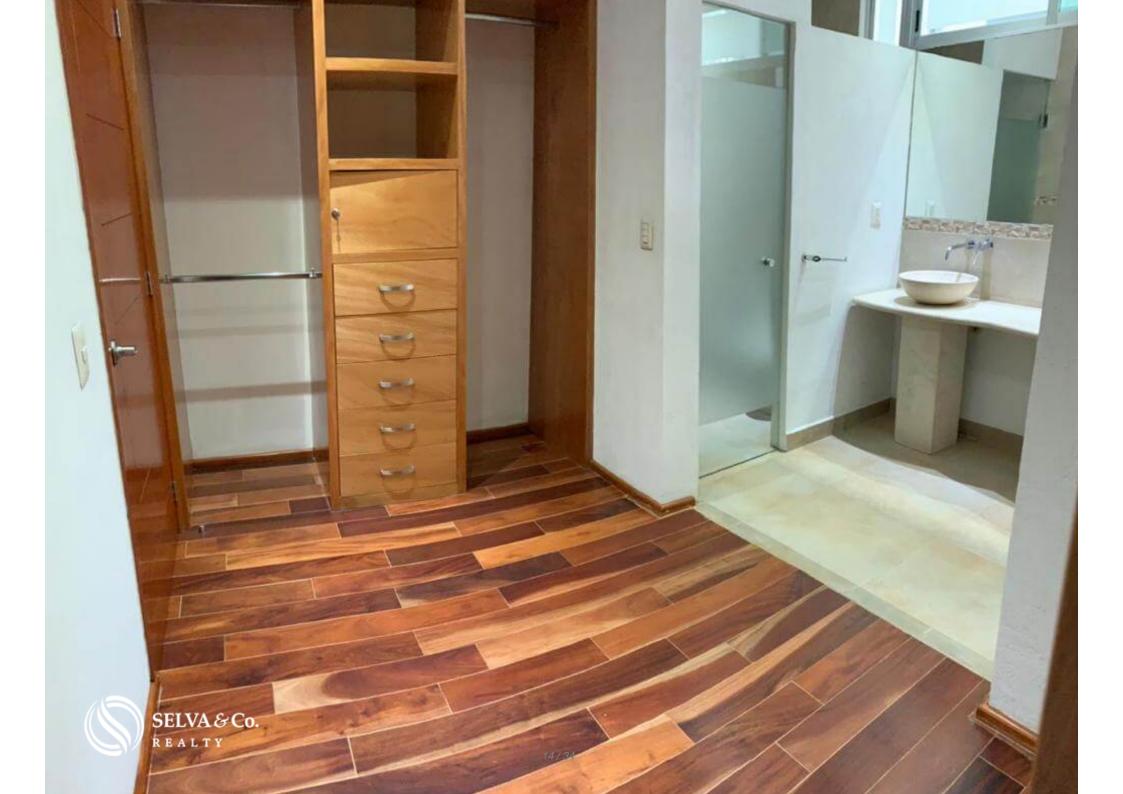

Acabados en madera Wood finishes

Baño de recamara secundaria

Secondary bedroom's bathroom

| Half guest bathroom.                  |
|---------------------------------------|
| White closet.                         |
| Separate living room and dining room. |
| Service room with full bathroom.      |
| Laundry room.                         |
| Storage.                              |
|                                       |
| FINISHES                              |
| Laminated wood and ceramic floors.    |

| Wooden closets.  Large windows with shutters. |
|-----------------------------------------------|
| THE DEPARTMENT IN NUMBERS                     |
| 300 m2 size.                                  |
| 245 m2 habitable space.                       |
| 3 bedrooms.                                   |
| 3.5 Baths.                                    |
| 525,000 USD                                   |