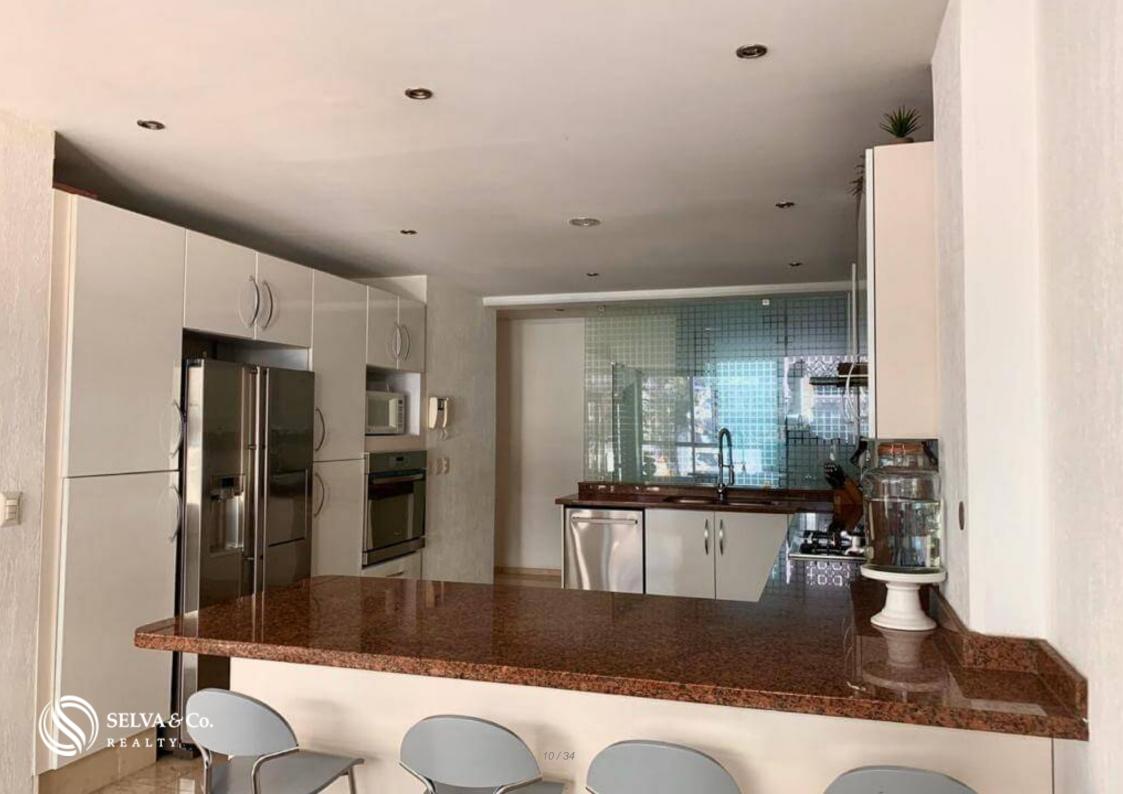

#### **BIG KITCHEN**

Prepare the most delicious recipes in this large kitchen that would be the envy of any cook, with stainless steel appliances, custom cabinets and granite countertops, enjoy its open design with a breakfast bar, which allows you to spend time with your loved ones while they prepare your favorite dishes.

#### KITCHEN EQUIPMENT

Refrigerator.

Stove.

| Dishwasher. Electric oven. Extraction hood.                                                                                                   |
|-----------------------------------------------------------------------------------------------------------------------------------------------|
| HIGHLIGHTS OF THE CONDO                                                                                                                       |
| Bright apartment with large windows that allow each of the most important spaces to have an entrance of natural light, even in the bathrooms. |
| Master bedroom with walk-in closet, large bathroom.                                                                                           |
| Private parking for 3 cars.                                                                                                                   |
| TV room.                                                                                                                                      |
|                                                                                                                                               |