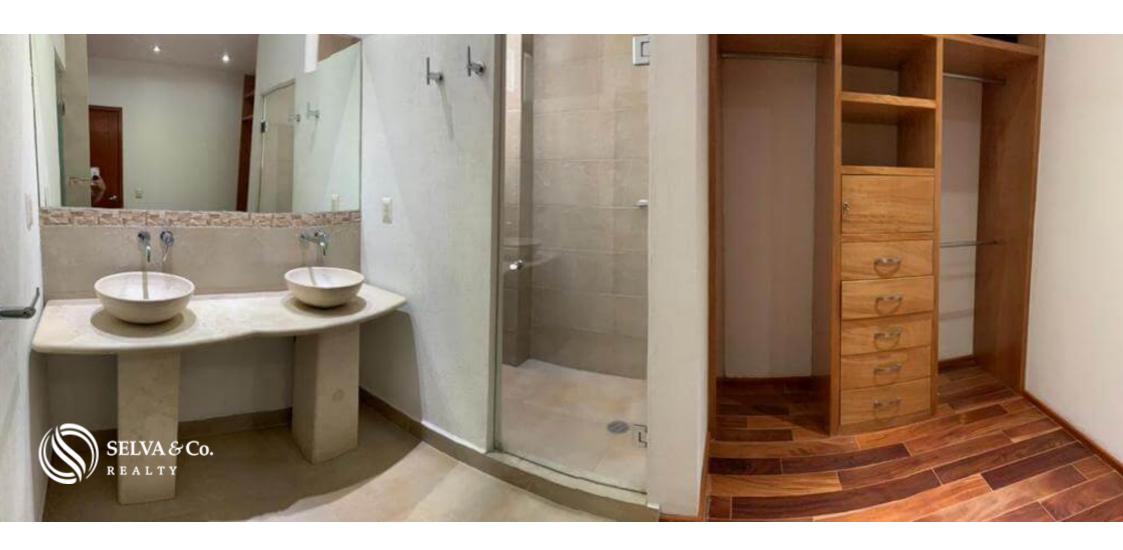

Acabados en madera Wood finishes

Baño de recamara secundaria

Secondary bedroom's bathroom

#### BATHROOM WITH DOUBLE SINK

Large bathroom in the main bedroom, with ceramic floors that allow easy maintenance and cleaning, it has a double sink so everyone will have their space to

brush their teeth or get ready for those special days, this double sink is located on a marble plateau.

| Half guest bathroom.                  |
|---------------------------------------|
| White closet.                         |
| Separate living room and dining room. |
| Service room with full bathroom.      |
| Laundry room.                         |
| Storage.                              |
|                                       |
| FINISHES                              |
| Laminated wood and ceramic floors.    |

| Wooden closets.  Large windows with shutters. |
|-----------------------------------------------|
| THE DEPARTMENT IN NUMBERS                     |
| 300 m2 size.                                  |
| 245 m2 habitable space.                       |
| 3 bedrooms.                                   |
| 3.5 Baths.                                    |
| 525,000 USD                                   |