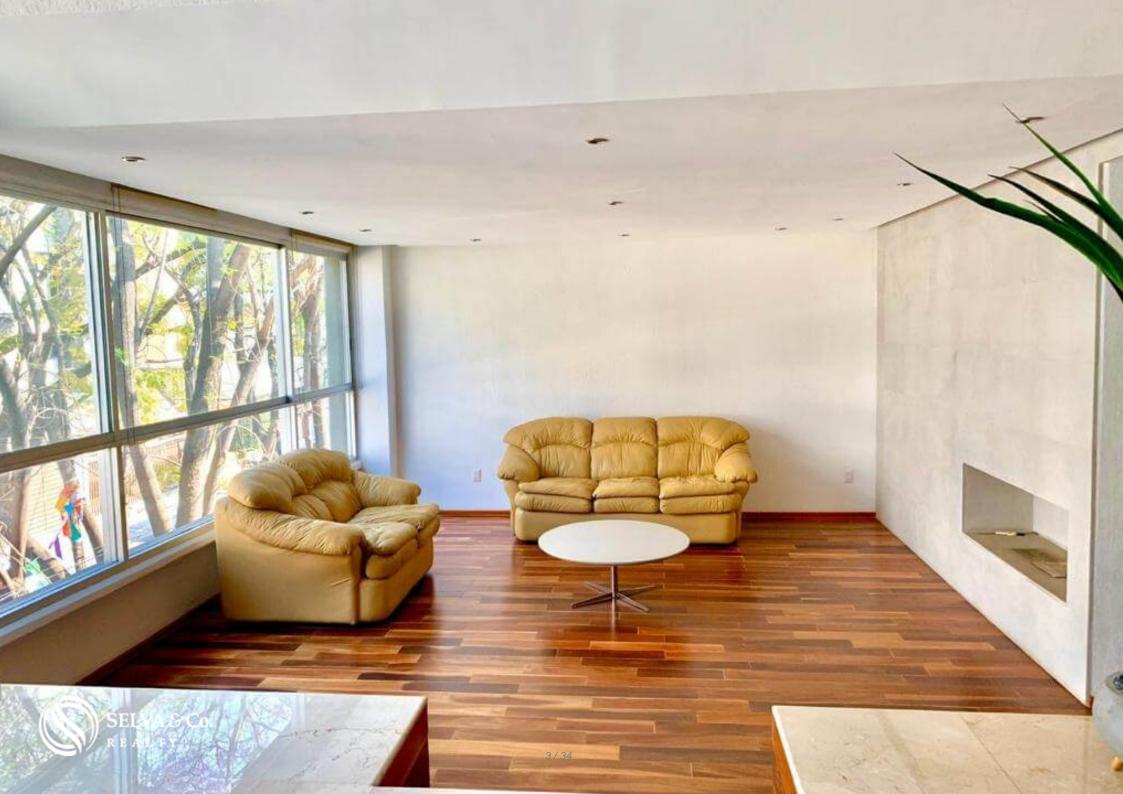

#### **DYNAMISM**

The living room connects to the dinning room throw a step, which gives dynamism to this areas of the condo.