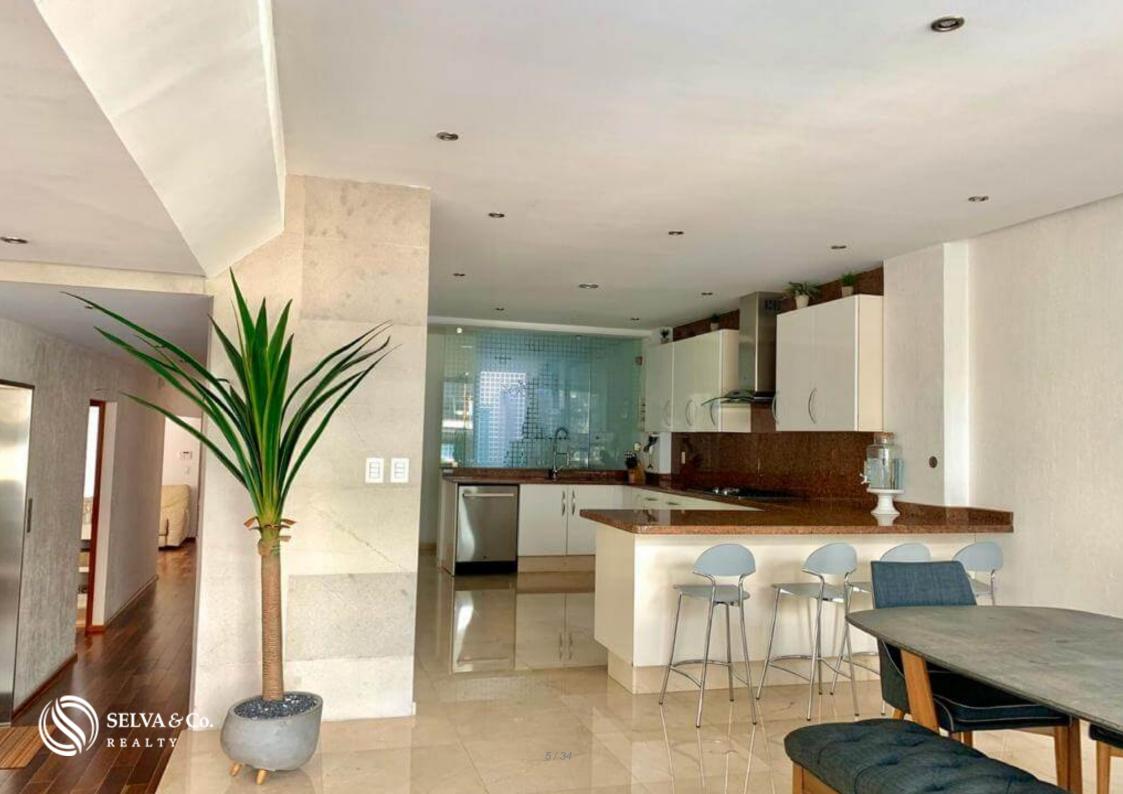

#### **BIG KITCHEN**

Prepare the most delicious recipes in this large kitchen that would be the envy of any cook, with stainless steel appliances, custom cabinets and granite countertops, enjoy its open design with a breakfast bar, which allows you to spend time with your loved ones while they prepare your favorite dishes.