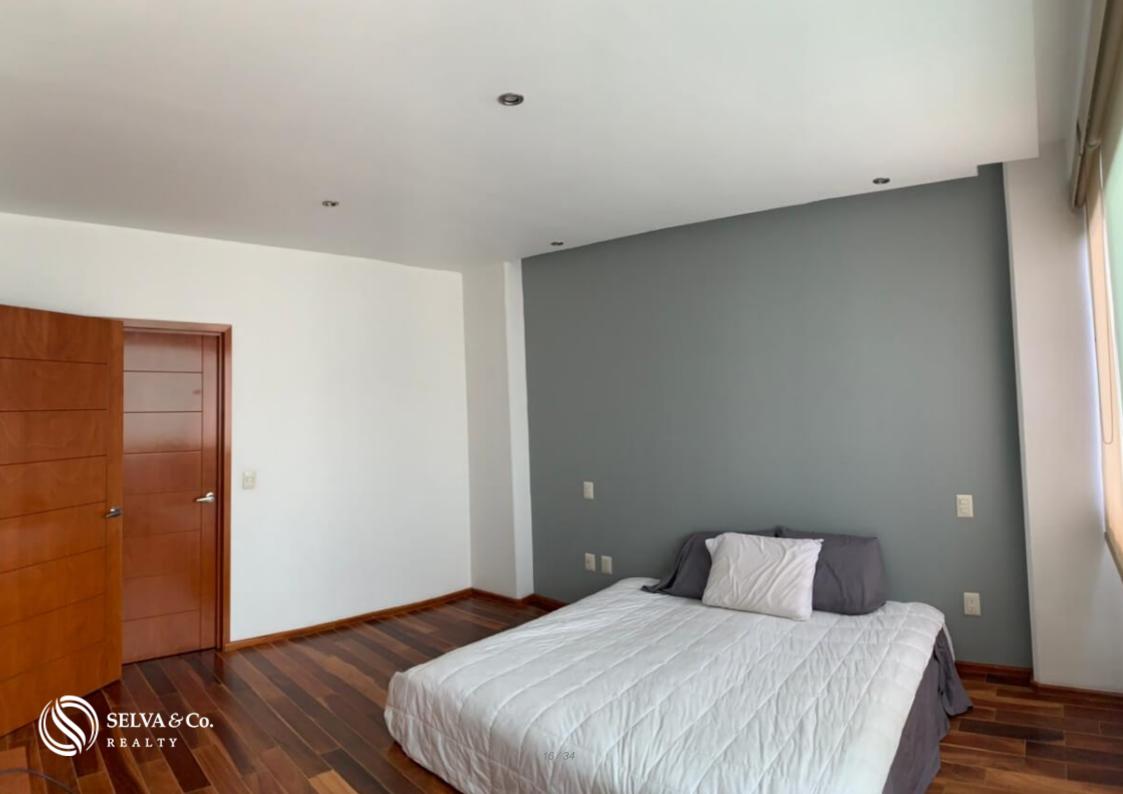

#### KITCHEN EQUIPMENT

Refrigerator.

Stove.

| Dishwasher. Electric oven. Extraction hood.                                                                                                   |
|-----------------------------------------------------------------------------------------------------------------------------------------------|
| HIGHLIGHTS OF THE CONDO                                                                                                                       |
| Bright apartment with large windows that allow each of the most important spaces to have an entrance of natural light, even in the bathrooms. |
| Master bedroom with walk-in closet, large bathroom.                                                                                           |
| Private parking for 3 cars.                                                                                                                   |
| TV room.                                                                                                                                      |
|                                                                                                                                               |

| Half guest bathroom.                  |
|---------------------------------------|
| White closet.                         |
| Separate living room and dining room. |
| Service room with full bathroom.      |
| Laundry room.                         |
| Storage.                              |
|                                       |
| FINISHES                              |
| Laminated wood and ceramic floors.    |

| Wooden closets.  Large windows with shutters. |
|-----------------------------------------------|
| THE DEPARTMENT IN NUMBERS                     |
| 300 m2 size.                                  |
| 245 m2 habitable space.                       |
| 3 bedrooms.                                   |
| 3.5 Baths.                                    |
| 525,000 USD                                   |