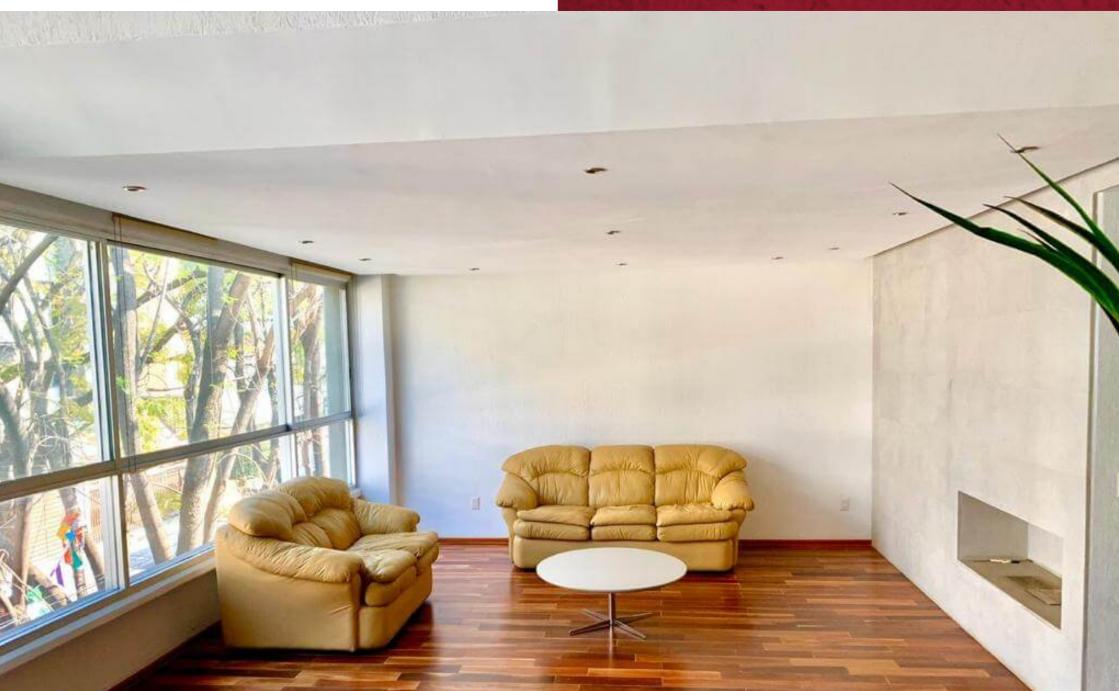

#### **DYNAMISM**

The living room connects to the dinning room throw a step, which gives dynamism to this areas of the condo.