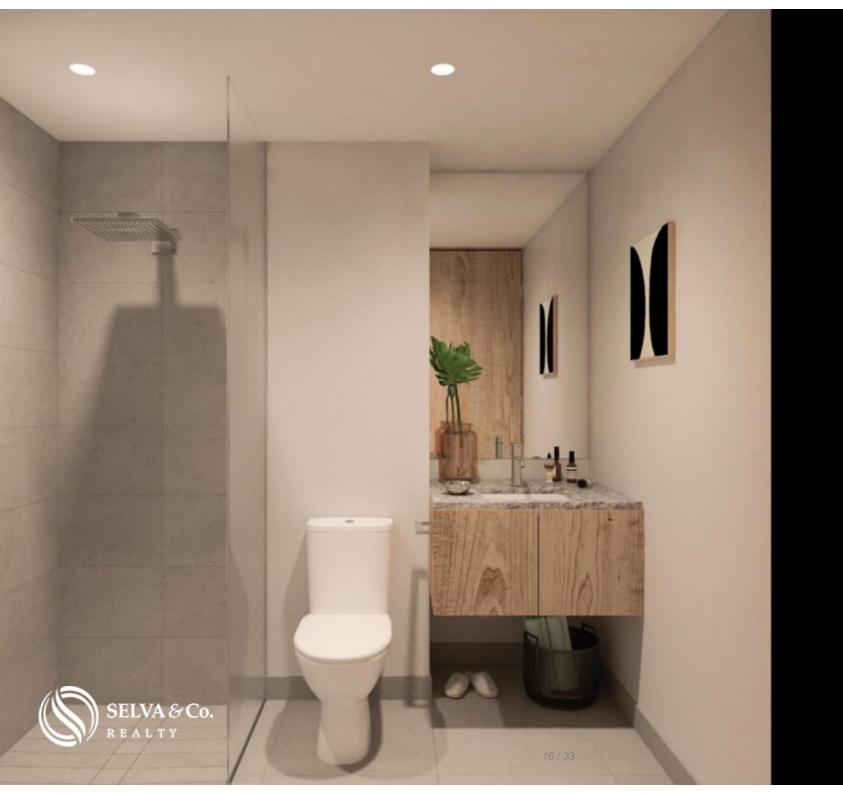

Built in kitchen with open design

Recamara con ventana de pared completa y balcon Bedroom with full wall window and balcony

Baño Bathroom