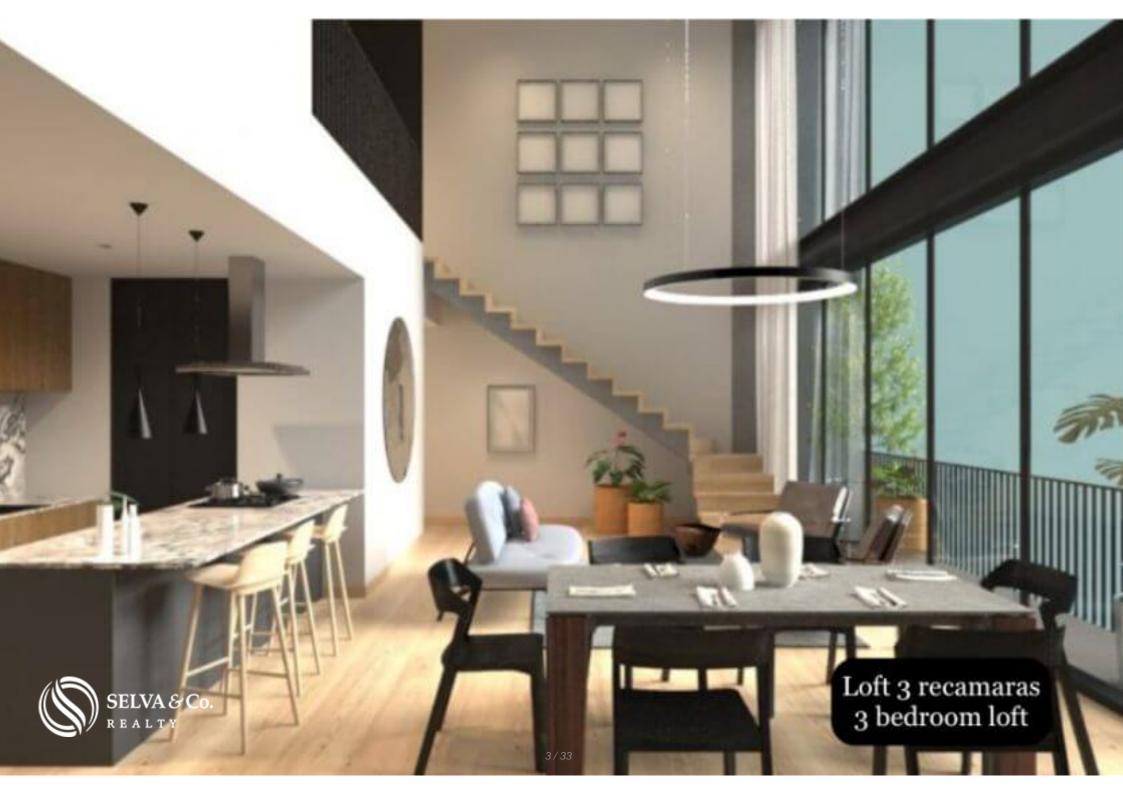

Loft 2 recamaras con techo de doble altura en la sala 2 Bedroom loft with double height ceiling in living room SELVA & Co.

Cocina integral con diseño abierto

Built in kitchen with open design

Cocina integral con diseño abierto

Built in kitchen with open design

Recamara con ventana de pared completa y balcon Bedroom with full wall window and balcony

Baño Bathroom