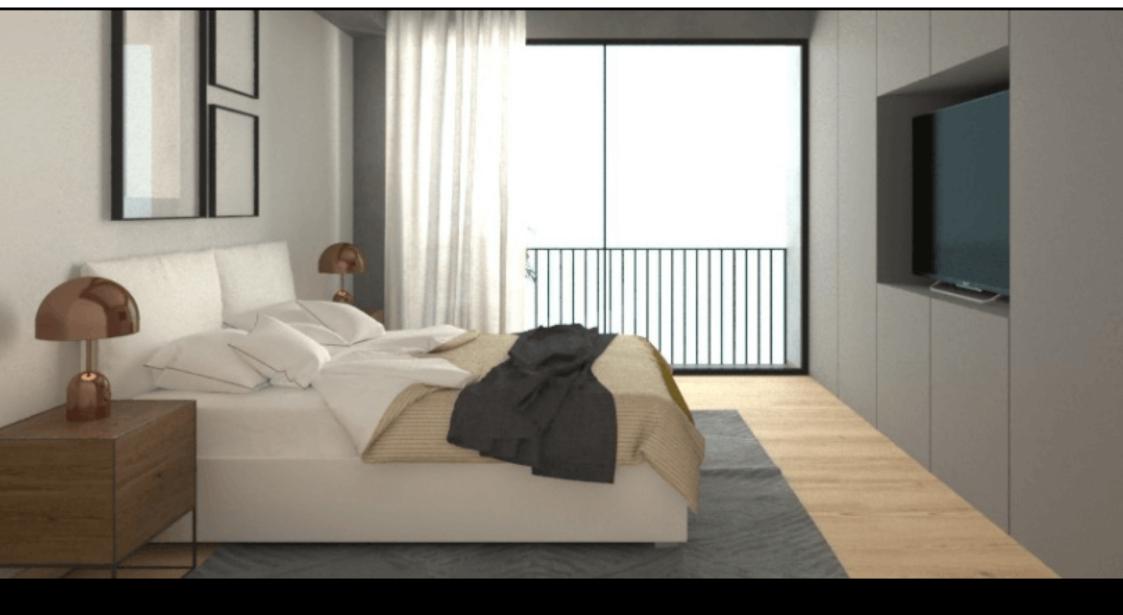

Built in kitchen with open design

Recamara con ventana de pared completa y balcon Bedroom with full wall window and balcony

Baño Bathroom

Master bedroom with en-suite bathroom, walk-in closet, ample space, private balcony or terrace.