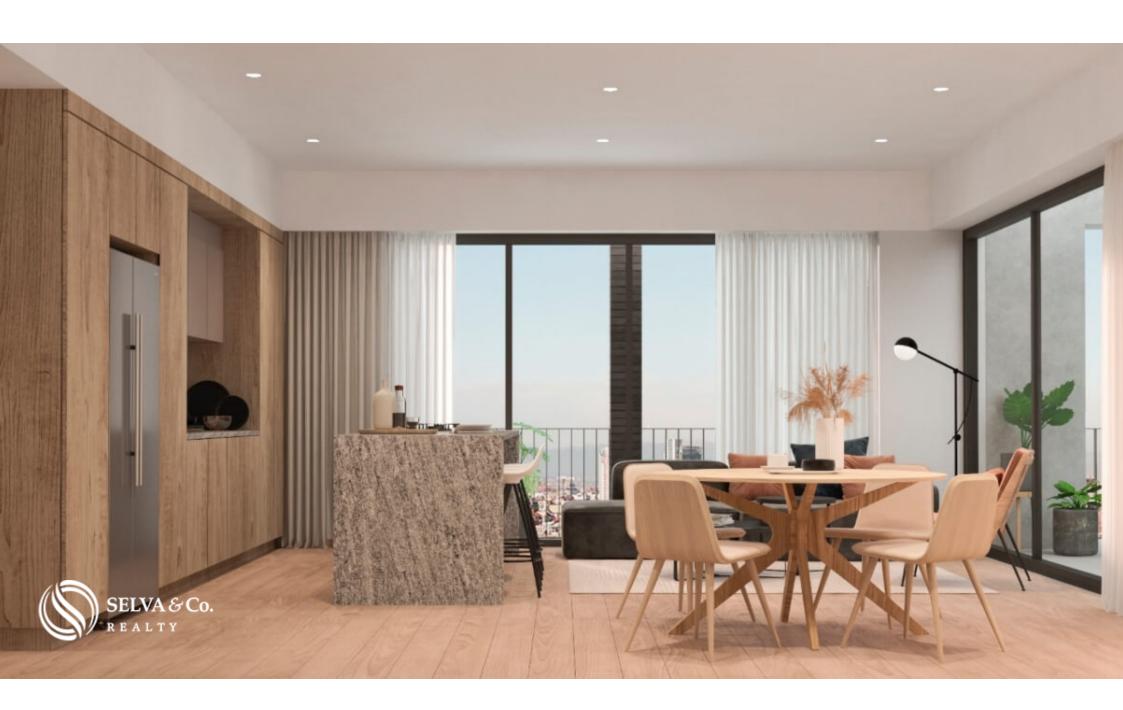

## HIGHLIGHTS OF THE CONDO

Bright apartment with floor to ceiling windows that allow each of the most important spaces to have an entrance of natural light.

Living room with full wall window and access to terrace or balcony that opens to create a larger space ideal for entertaining guests or enjoying indoor-outdoor living.

#### TERRACE OR BALCONY

The main space, have a roofed terrace or balcony that, being tucked in, helps with sunlight, this, together with the north-south orientation of the building, generates a microclimate that is quite pleasant.