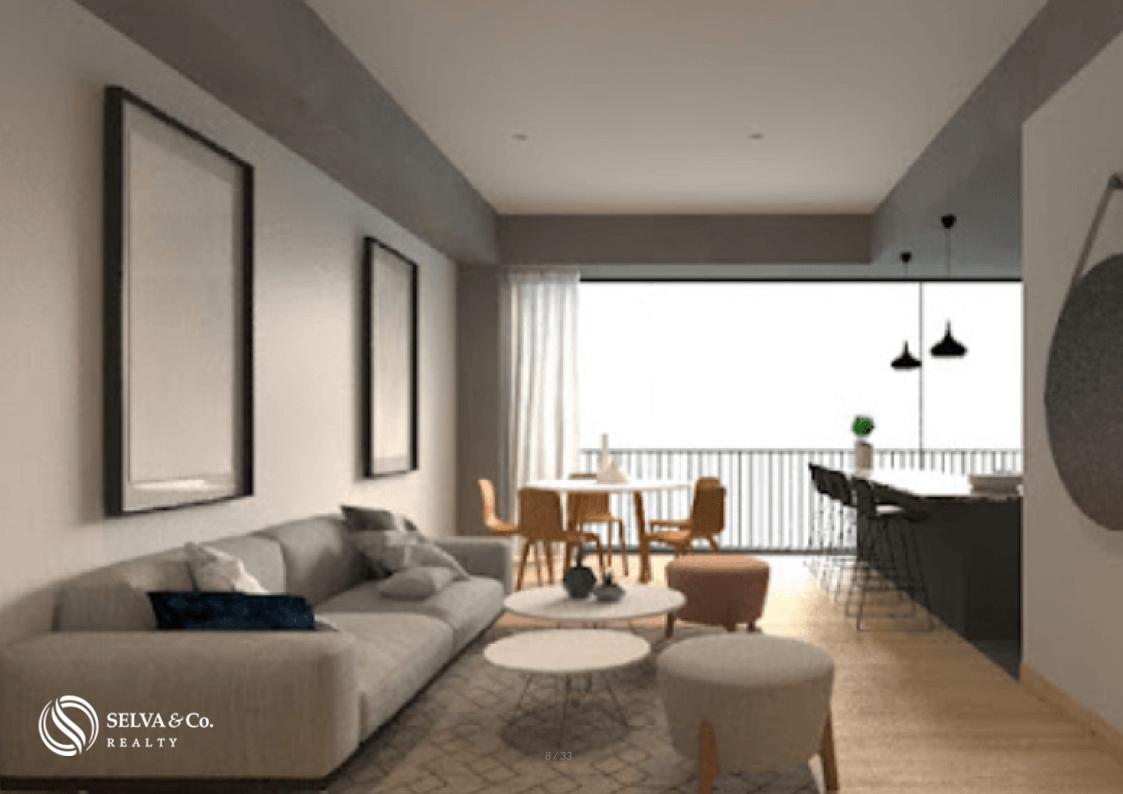

## HIGHLIGHTS OF THE CONDO

Bright apartment with floor to ceiling windows that allow each of the most important spaces to have an entrance of natural light.

Living room with full wall window and access to terrace or balcony that opens to create a larger space ideal for entertaining guests or enjoying indoor-outdoor living.

## RENOWN DEVELOPER

Developer with several projects in Mexico, excellent history of deliveries on time and quality finishes. Widely recommended for investment in pre-construction.

The images are of the project in general. They show multiple types of condos. They do not correspond to a particular unit.