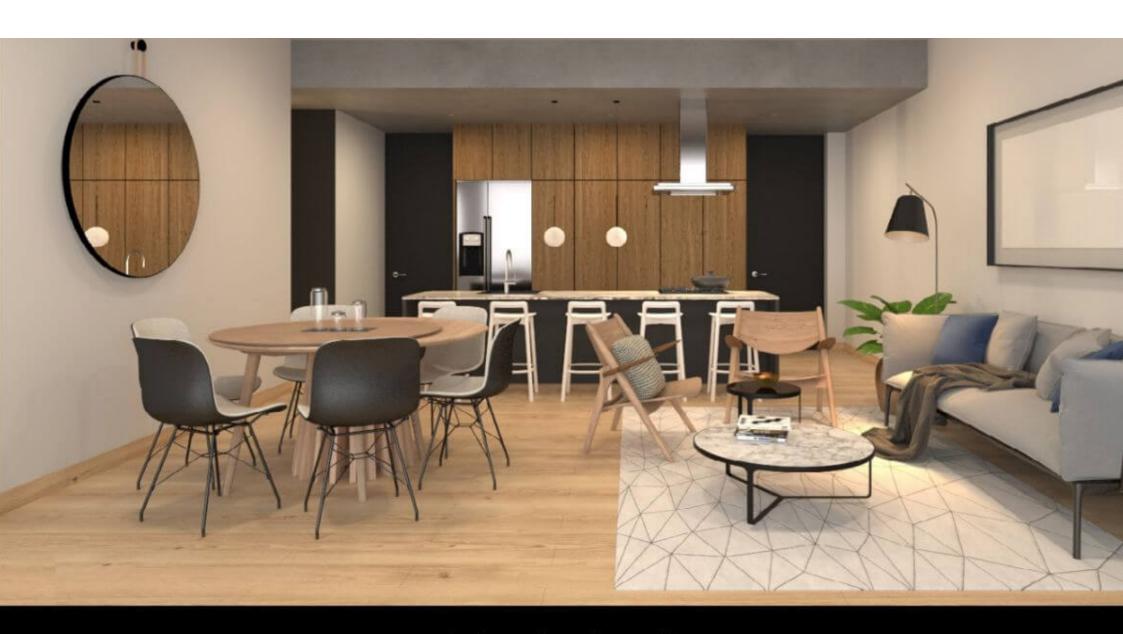

Loft 2 recamaras con techo de doble altura en la sala 2 Bedroom loft with double height ceiling in living room SELVA & Co.

Cocina integral con diseño abierto

Built in kitchen with open design

Cocina integral con diseño abierto

Built in kitchen with open design

Recamara con ventana de pared completa y balcon Bedroom with full wall window and balcony

Baño Bathroom

#### **KITCHEN**

Prepare the most delicious recipes in this built in kitchen with custom-made cabinets and natural stone countertop. Enjoy its open design with breakfast bar, which allows you to spend time with your loved ones while they prepare their