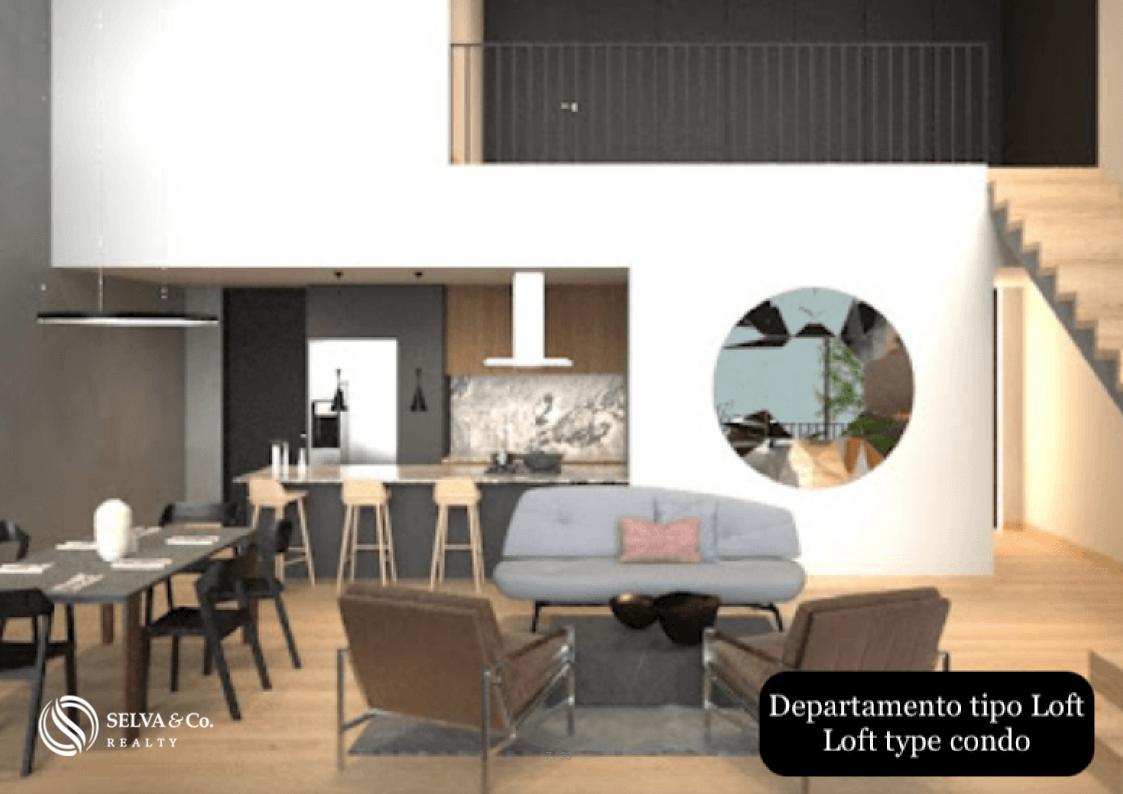

Loft 2 recamaras con techo de doble altura en la sala 2 Bedroom loft with double height ceiling in living room SELVA & Co.

Cocina integral con diseño abierto

Built in kitchen with open design

Cocina integral con diseño abierto

With North - South orientation and ventilation that generates a more pleasant microclimate.

One-story apartments with terrace or balcony and a two-story loft apartment with a double-height living room. Ask for availability.

Modern 14-story building with 28 units. With North - South orientation.

On the lower levels and up to level four, loft-type apartments with double heights; on the fifth level, facing south, the largest unit with three bedrooms stands out and from the sixth level onwards the tower becomes slimmer containing only two units per level, in the transition of the tower from robust to slender, spaces are used generated by this feature to add terraces to the existing private units on the sixth floor; the reduction to a couple of units on the following levels manages to increase the range of privacy and air -with respect to the adjoining- to finally finish off with a pair of penthouses that, together with the terrace-amenity, crown the building occupying its last levels

## RENOWN DEVELOPER

Developer with several projects in Mexico, excellent history of deliveries on time and quality finishes. Widely recommended for investment in pre-construction.

The images are of the project in general. They show multiple types of condos. They do not correspond to a particular unit.