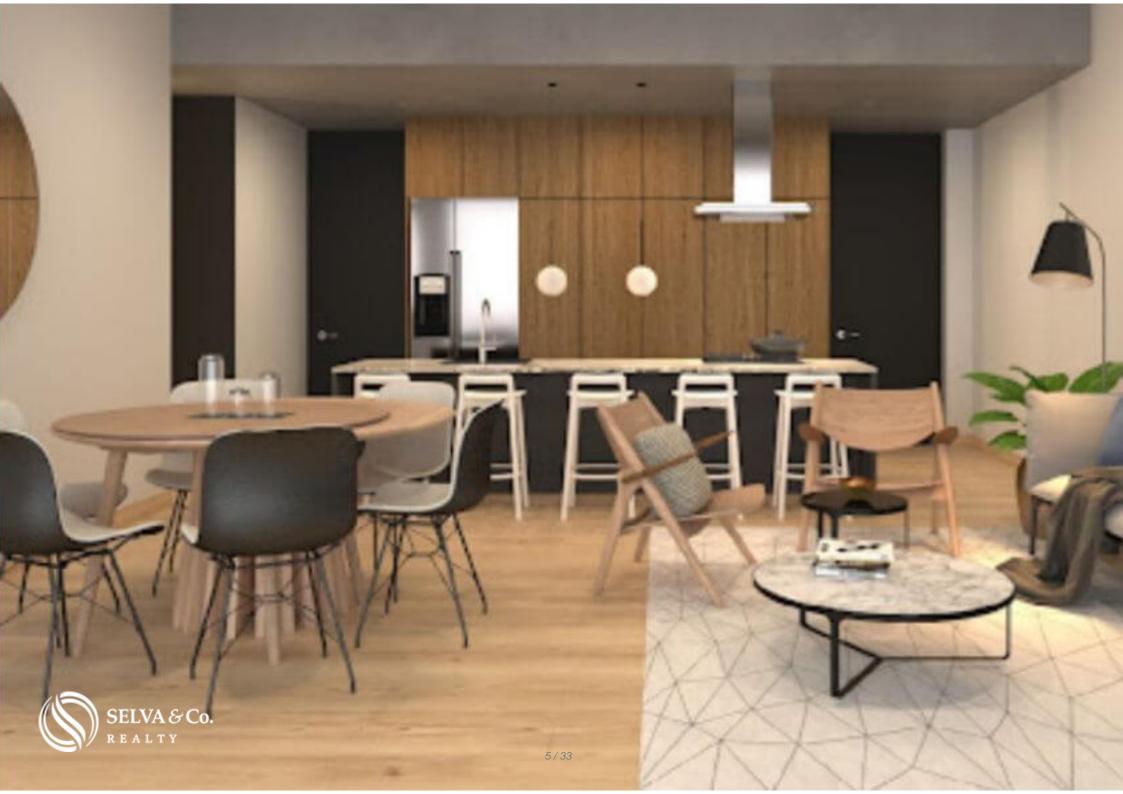

#### **KITCHEN**

Prepare the most delicious recipes in this built in kitchen with custom-made cabinets and natural stone countertop. Enjoy its open design with breakfast bar, which allows you to spend time with your loved ones while they prepare their

favorite dishes.