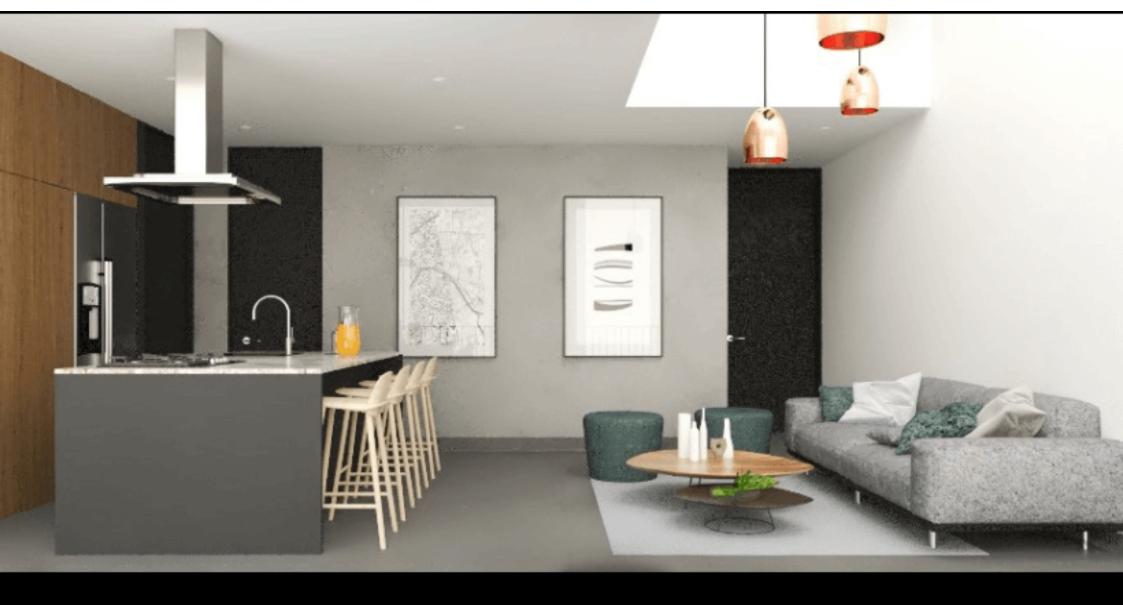

Loft 2 recamaras con techo de doble altura en la sala 2 Bedroom loft with double height ceiling in living room SELVA & Co.

Cocina integral con diseño abierto

Built in kitchen with open design

Cocina integral con diseño abierto

Built in kitchen with open design

Recamara con ventana de pared completa y balcon Bedroom with full wall window and balcony

Baño Bathroom

#### **KITCHEN**

Prepare the most delicious recipes in this built in kitchen with custom-made cabinets and natural stone countertop. Enjoy its open design with breakfast bar, which allows you to spend time with your loved ones while they prepare their

favorite dishes.

## HIGHLIGHTS OF THE CONDO

Bright apartment with floor to ceiling windows that allow each of the most important spaces to have an entrance of natural light.

Living room with full wall window and access to terrace or balcony that opens to create a larger space ideal for entertaining guests or enjoying indoor-outdoor living.