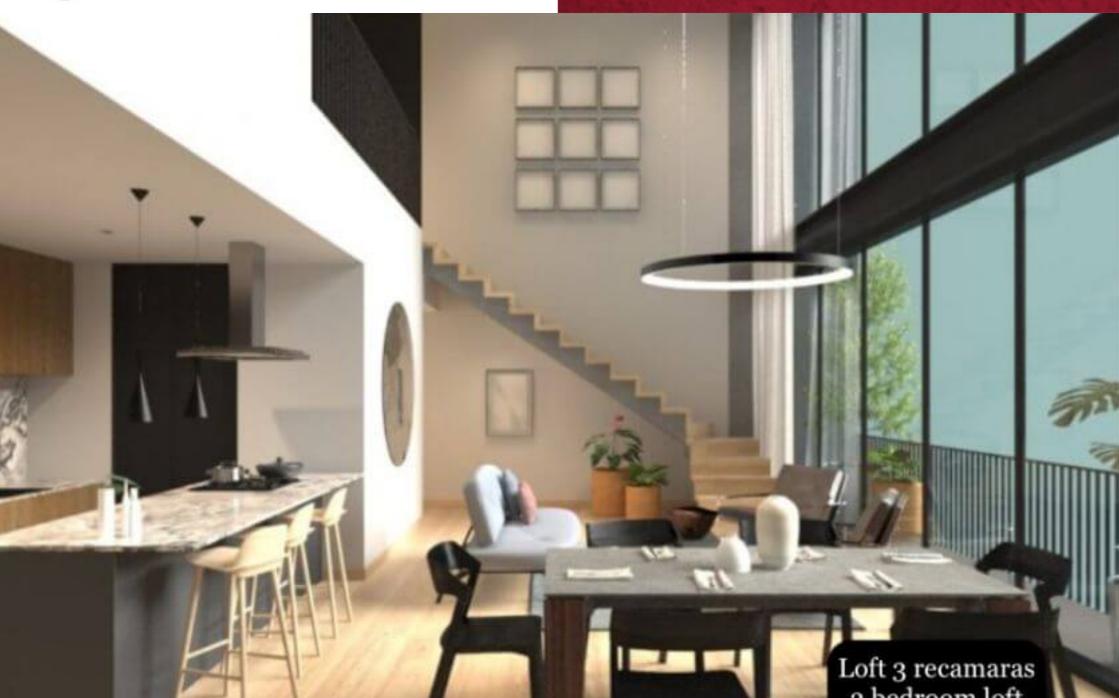

Loft 2 recamaras con techo de doble altura en la sala 2 Bedroom loft with double height ceiling in living room SELVA & Co.

Cocina integral con diseño abierto

Built in kitchen with open design

Cocina integral con diseño abierto

Built in kitchen with open design

Recamara con ventana de pared completa y balcon Bedroom with full wall window and balcony

Baño Bathroom