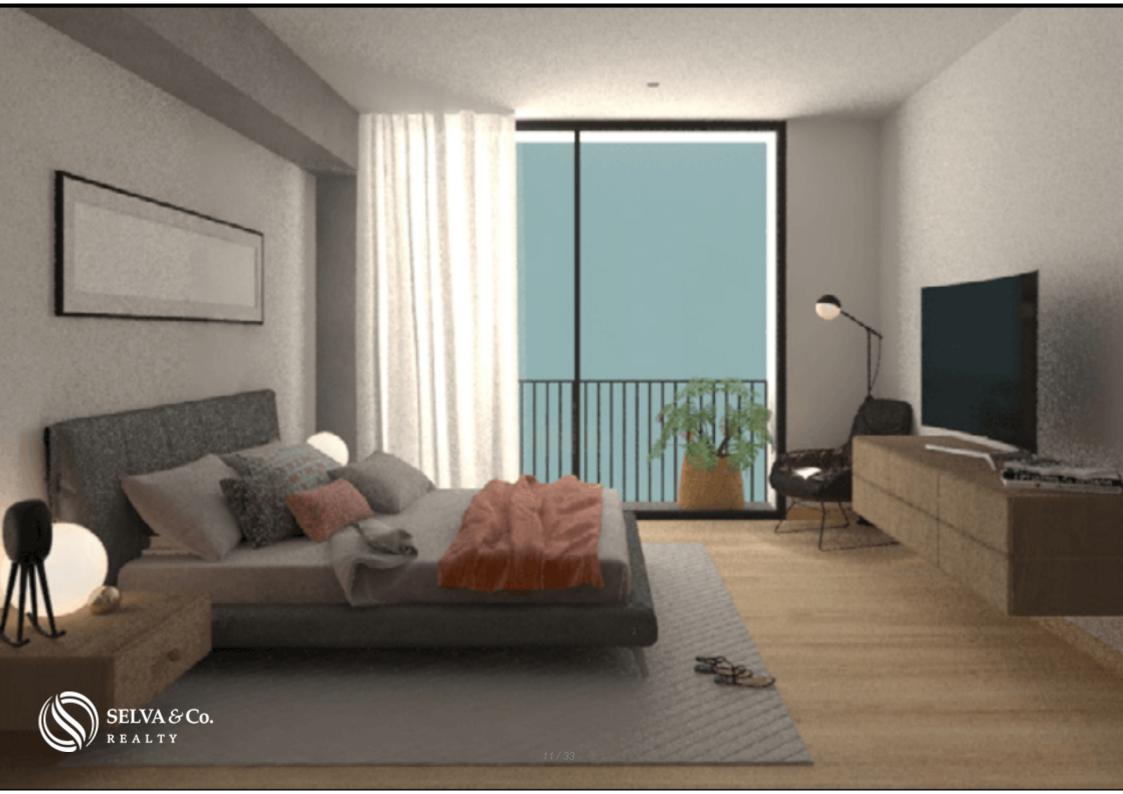

## HIGHLIGHTS OF THE CONDO

Bright apartment with floor to ceiling windows that allow each of the most important spaces to have an entrance of natural light.

Living room with full wall window and access to terrace or balcony that opens to create a larger space ideal for entertaining guests or enjoying indoor-outdoor living.

Master bedroom with en-suite bathroom, walk-in closet, ample space, private balcony or terrace.