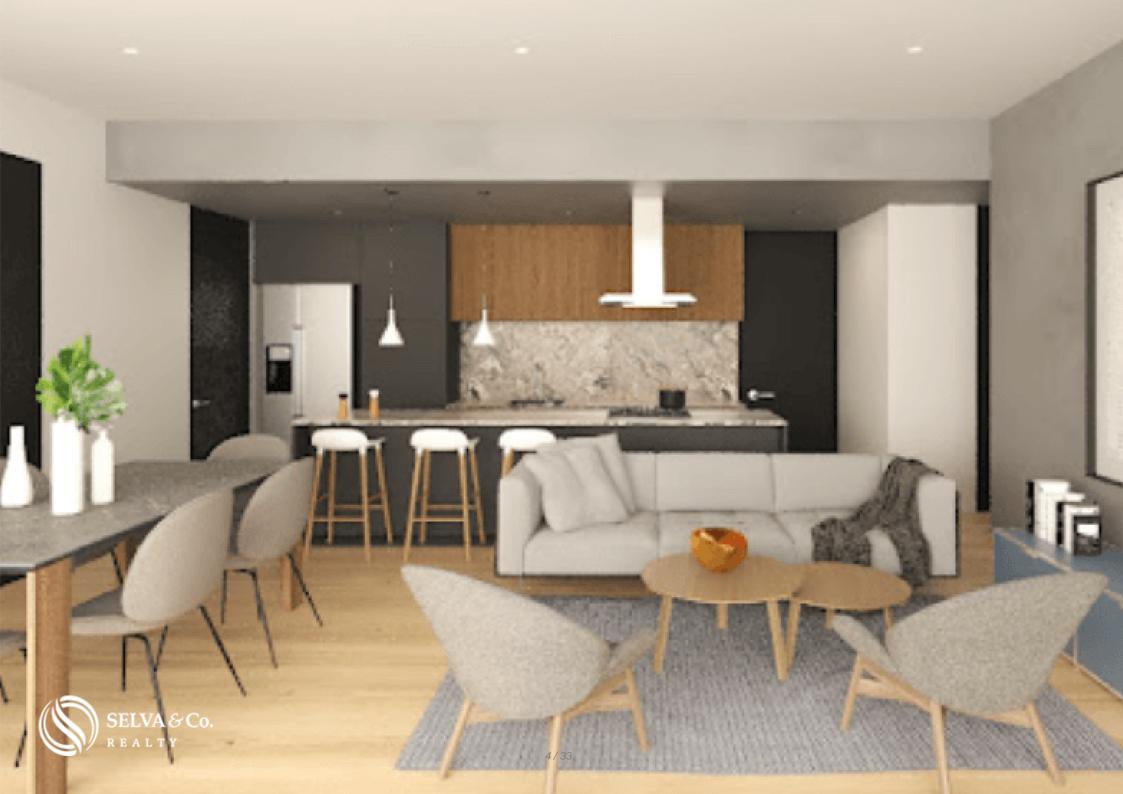

#### **KITCHEN**

Prepare the most delicious recipes in this built in kitchen with custom-made cabinets and natural stone countertop. Enjoy its open design with breakfast bar, which allows you to spend time with your loved ones while they prepare their

favorite dishes.