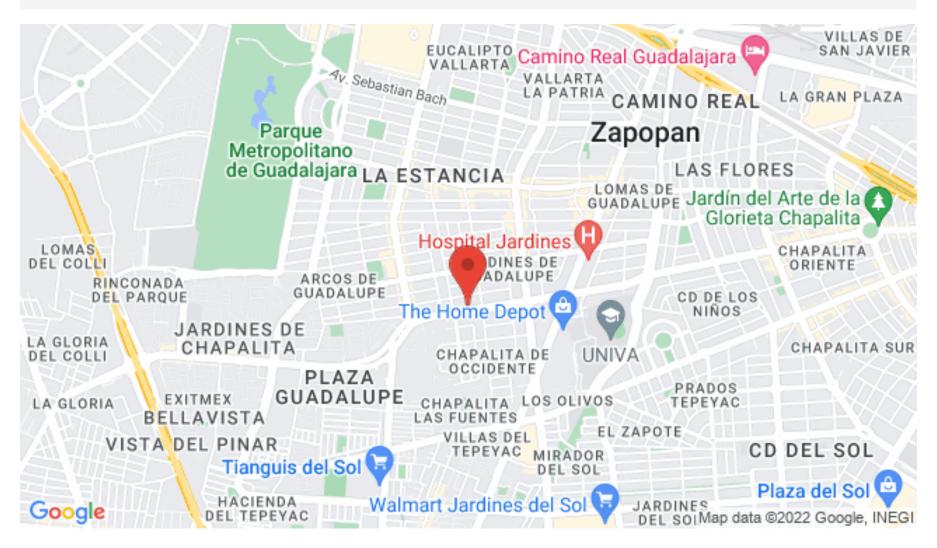

# **LOCATION**

Condo located in Jardines de Guadalupe neighborhood, which with its wide avenues, restaurants and shopping areas are part of an environment where harmony and lifestyle coexist in the same space.

In your surroundings you will find:

- Coffee 5pm
- Club Atlas Chapalita

- Metropolitan park
- Jugetron
- Hidalgo English School
- UNIVA and Univerdidad Panamericana (Universities).
- Santiago Apóstol Church and more.
- Hospital Jardines.
- Plaza Galerias (Shopping mall)
- La Gran Plaza (Shopping mall)
- 6 minutes from the Metropolitan Park.
- 3 minutes from the Fresko (Gourmet supermarket)
- 43 minutes from Guadalajara International Airport