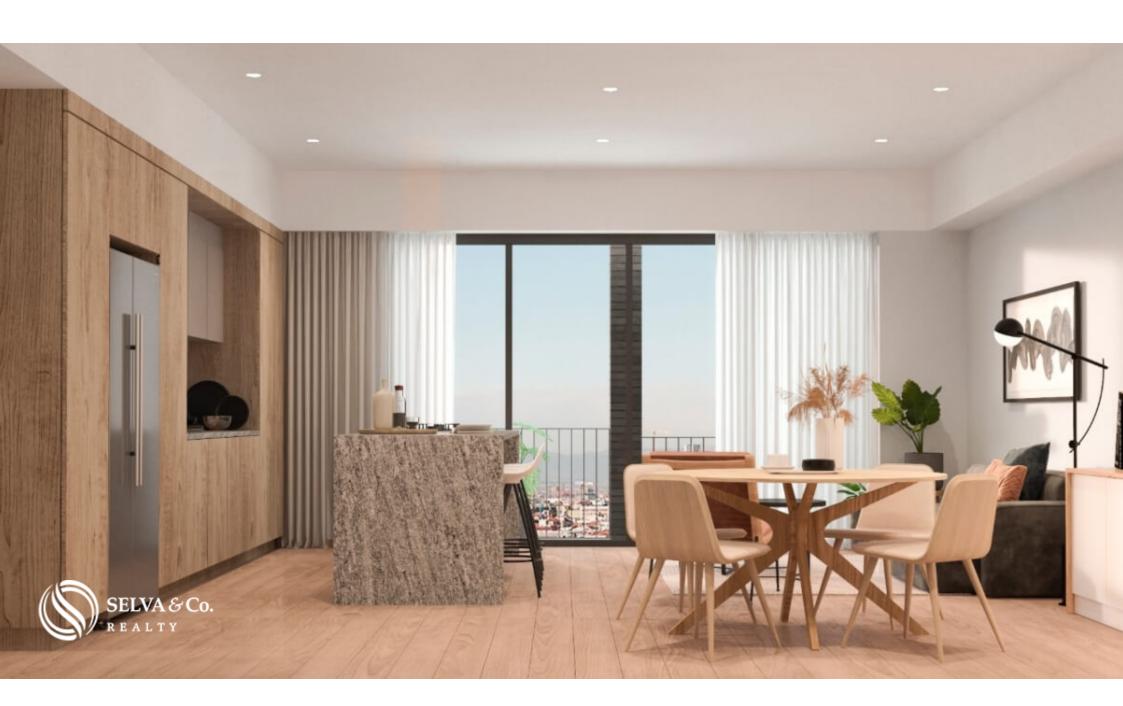

## HIGHLIGHTS OF THE CONDO

Bright apartment with floor to ceiling windows that allow each of the most important spaces to have an entrance of natural light.

Living room with full wall window and access to terrace or balcony that opens to create a larger space ideal for entertaining guests or enjoying indoor-outdoor living.

#### TERRACE OR BALCONY

The main space, have a roofed terrace or balcony that, being tucked in, helps with sunlight, this, together with the north-south orientation of the building, generates a microclimate that is quite pleasant.