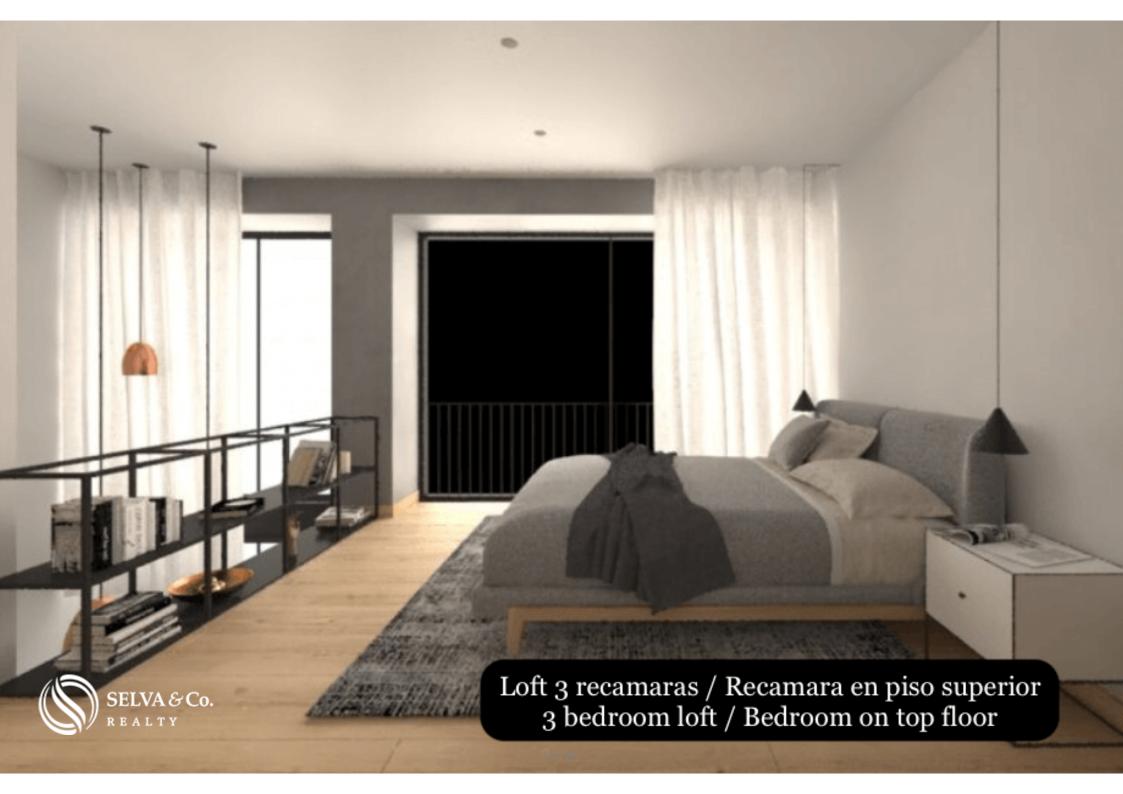

Loft 2 recamaras con techo de doble altura en la sala 2 Bedroom loft with double height ceiling in living room SELVA & Co.

Cocina integral con diseño abierto

Built in kitchen with open design

Cocina integral con diseño abierto