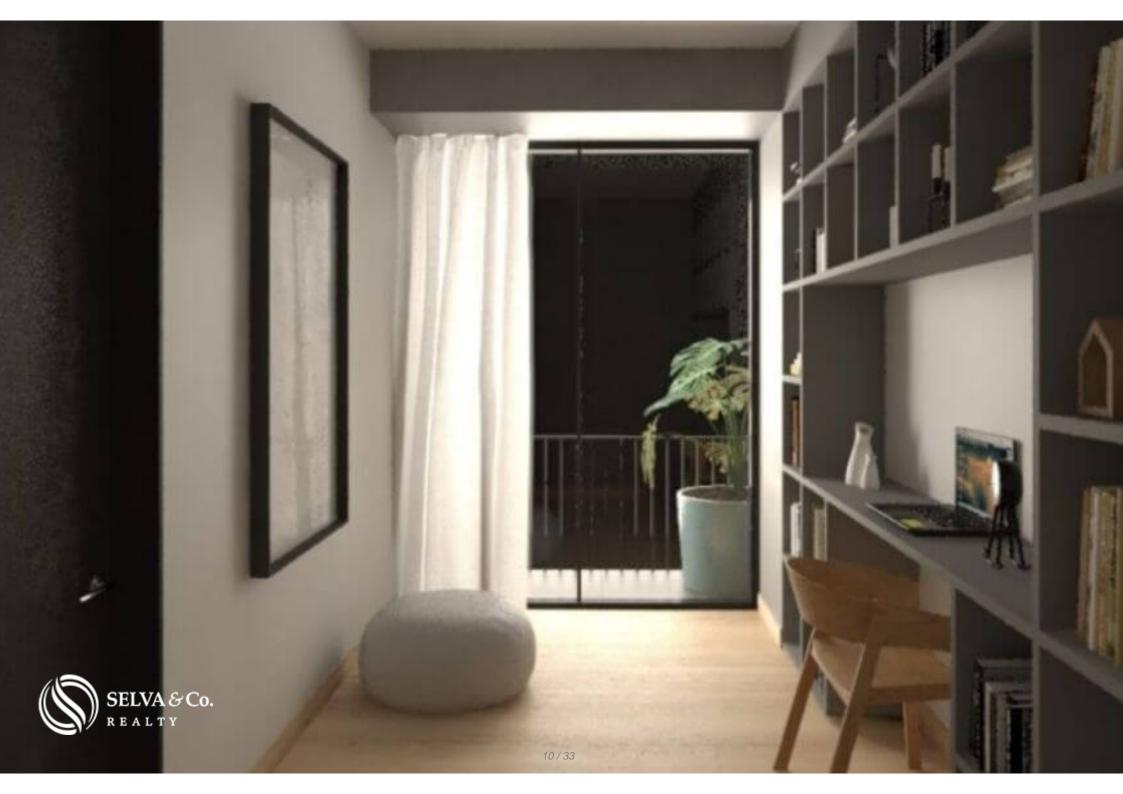

Built in kitchen with open design

Recamara con ventana de pared completa y balcon Bedroom with full wall window and balcony

Baño Bathroom