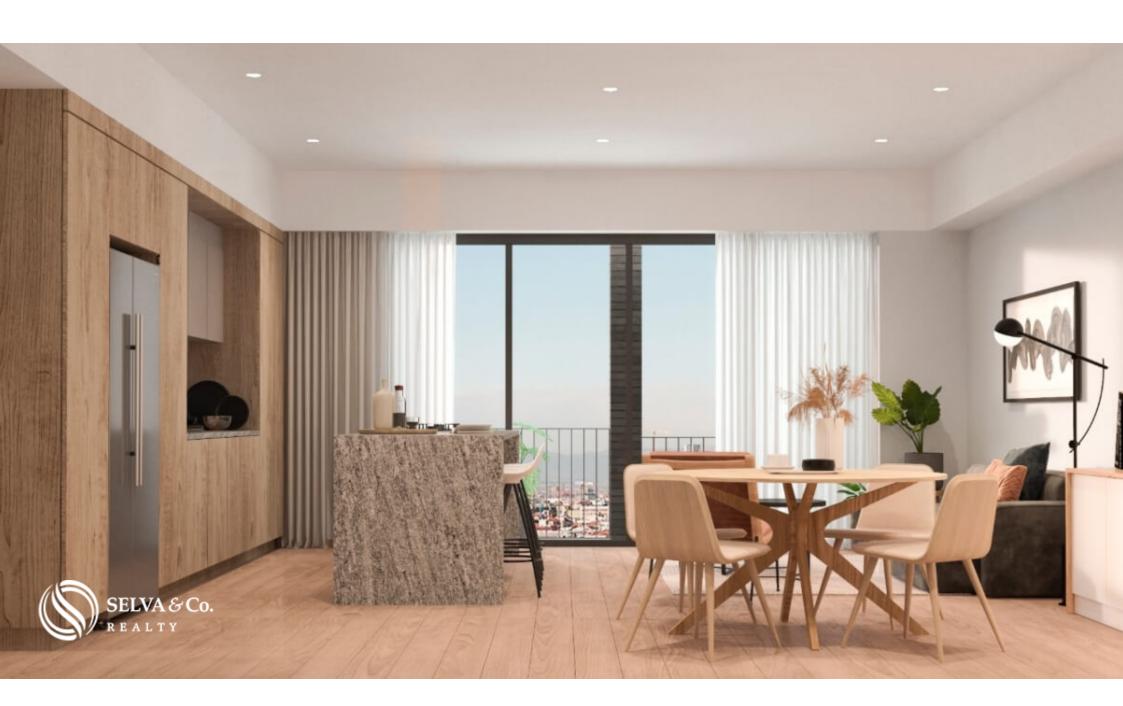

#### **KITCHEN**

Prepare the most delicious recipes in this built in kitchen with custom-made cabinets and natural stone countertop. Enjoy its open design with breakfast bar, which allows you to spend time with your loved ones while they prepare their

favorite dishes.

## HIGHLIGHTS OF THE CONDO

Bright apartment with floor to ceiling windows that allow each of the most important spaces to have an entrance of natural light.

Living room with full wall window and access to terrace or balcony that opens to create a larger space ideal for entertaining guests or enjoying indoor-outdoor living.