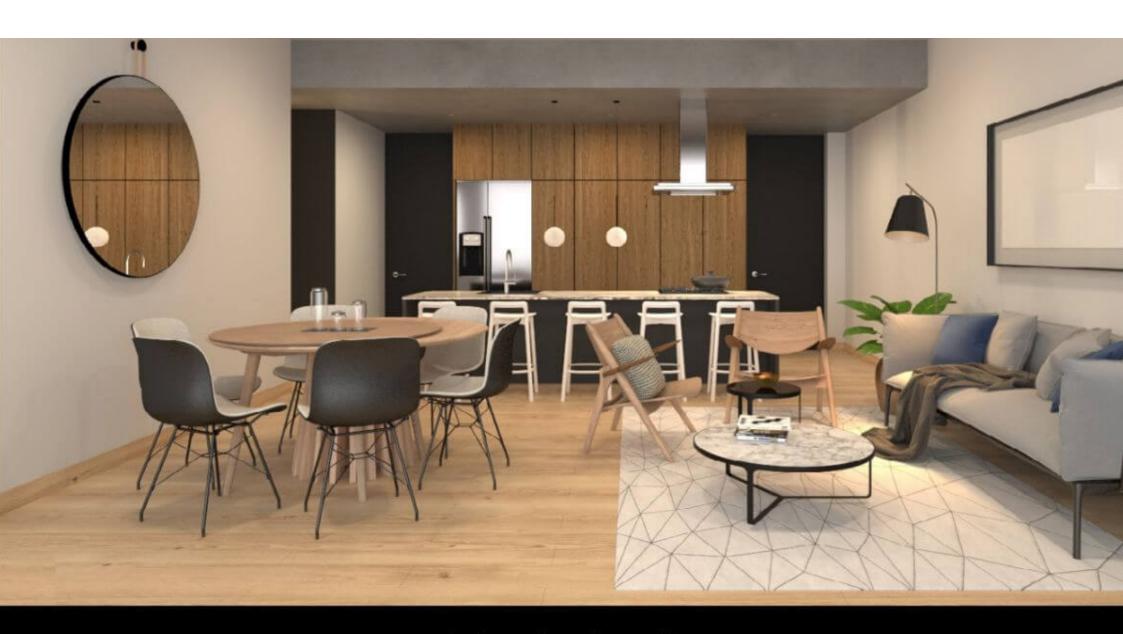

#### **KITCHEN**

Prepare the most delicious recipes in this built in kitchen with custom-made cabinets and natural stone countertop. Enjoy its open design with breakfast bar, which allows you to spend time with your loved ones while they prepare their

favorite dishes.

## HIGHLIGHTS OF THE CONDO

Bright apartment with floor to ceiling windows that allow each of the most important spaces to have an entrance of natural light.

Living room with full wall window and access to terrace or balcony that opens to create a larger space ideal for entertaining guests or enjoying indoor-outdoor living.