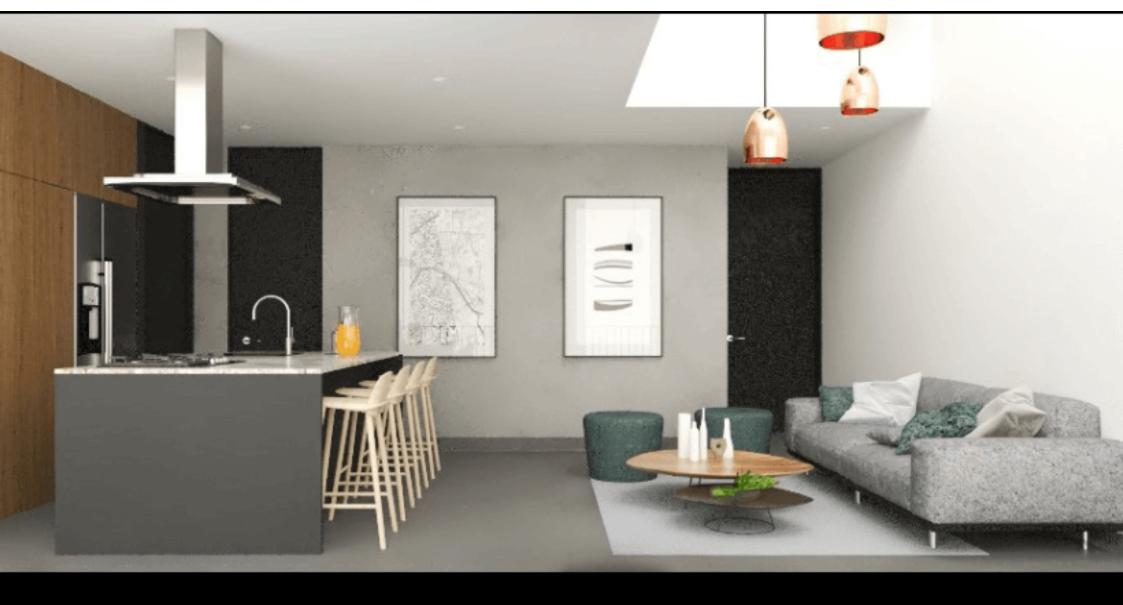

#### **KITCHEN**

Prepare the most delicious recipes in this built in kitchen with custom-made cabinets and natural stone countertop. Enjoy its open design with breakfast bar, which allows you to spend time with your loved ones while they prepare their

favorite dishes.

## HIGHLIGHTS OF THE CONDO

Bright apartment with floor to ceiling windows that allow each of the most important spaces to have an entrance of natural light.

Living room with full wall window and access to terrace or balcony that opens to create a larger space ideal for entertaining guests or enjoying indoor-outdoor living.