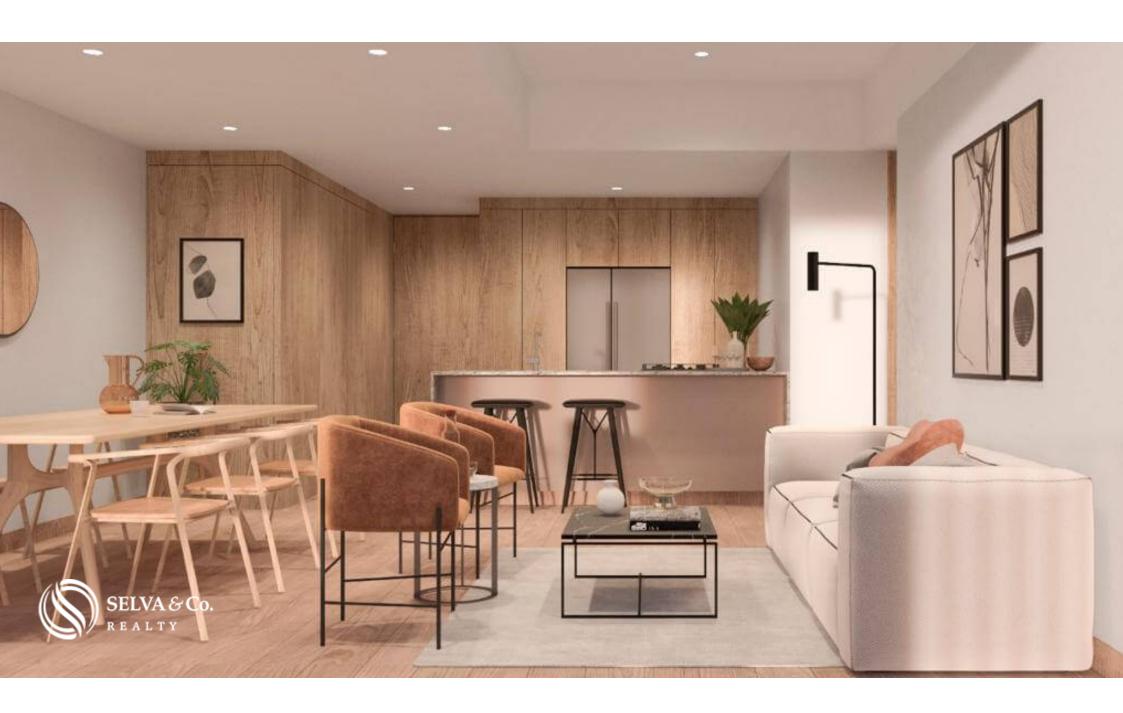

#### **KITCHEN**

Prepare the most delicious recipes in this built in kitchen with custom-made cabinets and natural stone countertop. Enjoy its open design with breakfast bar, which allows you to spend time with your loved ones while they prepare their

favorite dishes.

## HIGHLIGHTS OF THE CONDO

Bright apartment with floor to ceiling windows that allow each of the most important spaces to have an entrance of natural light.

Living room with full wall window and access to terrace or balcony that opens to create a larger space ideal for entertaining guests or enjoying indoor-outdoor living.