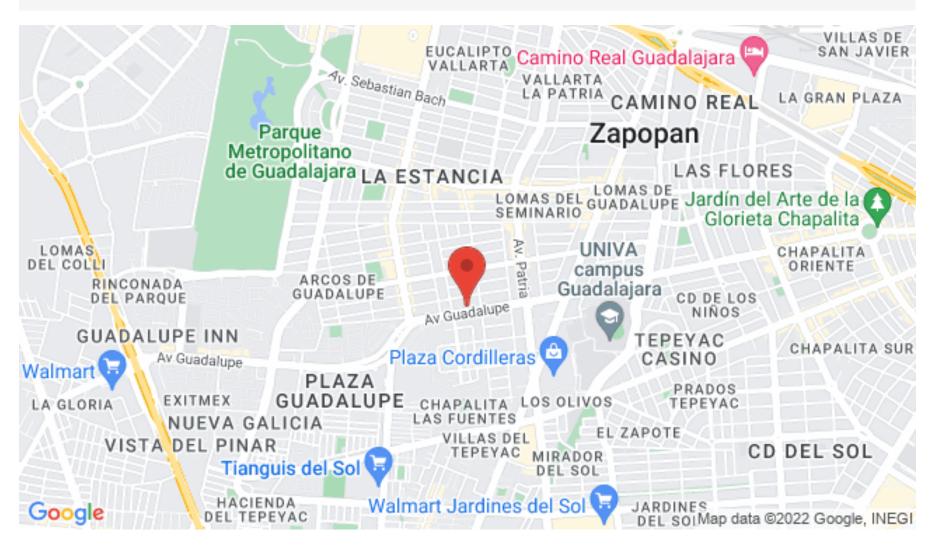

# **LOCATION**

Condo located in Jardines de Guadalupe neighborhood, which with its wide avenues, restaurants and shopping areas are part of an environment where harmony and lifestyle coexist in the same space.

In your surroundings you will find:

- Coffee 5pm
- Club Atlas Chapalita

- Metropolitan park
- Jugetron
- Hidalgo English School
- UNIVA and Univerdidad Panamericana (Universities).
- Santiago Apóstol Church and more.
- Hospital Jardines.
- Plaza Galerias (Shopping mall)
- La Gran Plaza (Shopping mall)
- 6 minutes from the Metropolitan Park.
- 3 minutes from the Fresko (Gourmet supermarket)
- 43 minutes from Guadalajara International Airport