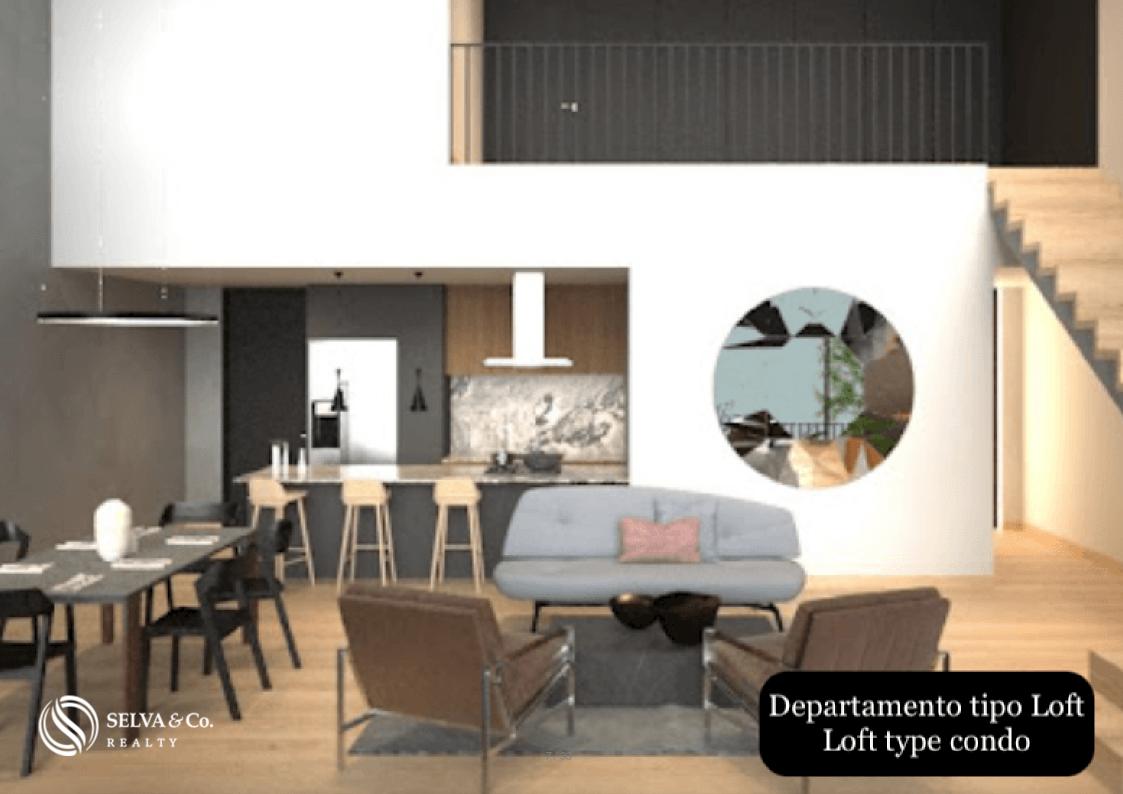

Loft 2 recamaras con techo de doble altura en la sala 2 Bedroom loft with double height ceiling in living room SELVA & Co.

Cocina integral con diseño abierto

Built in kitchen with open design

Cocina integral con diseño abierto

Modern 14-story building with 28 units. With North - South orientation.

On the lower levels and up to level four, loft-type apartments with double heights; on the fifth level, facing south, the largest unit with three bedrooms stands out and from the sixth level onwards the tower becomes slimmer containing only two units per level, in the transition of the tower from robust to slender, spaces are used generated by this feature to add terraces to the existing private units on the sixth floor; the reduction to a couple of units on the following levels manages to increase the range of privacy and air -with respect to the adjoining- to finally finish off with a pair of penthouses that, together with the terrace-amenity, crown the building occupying its last levels