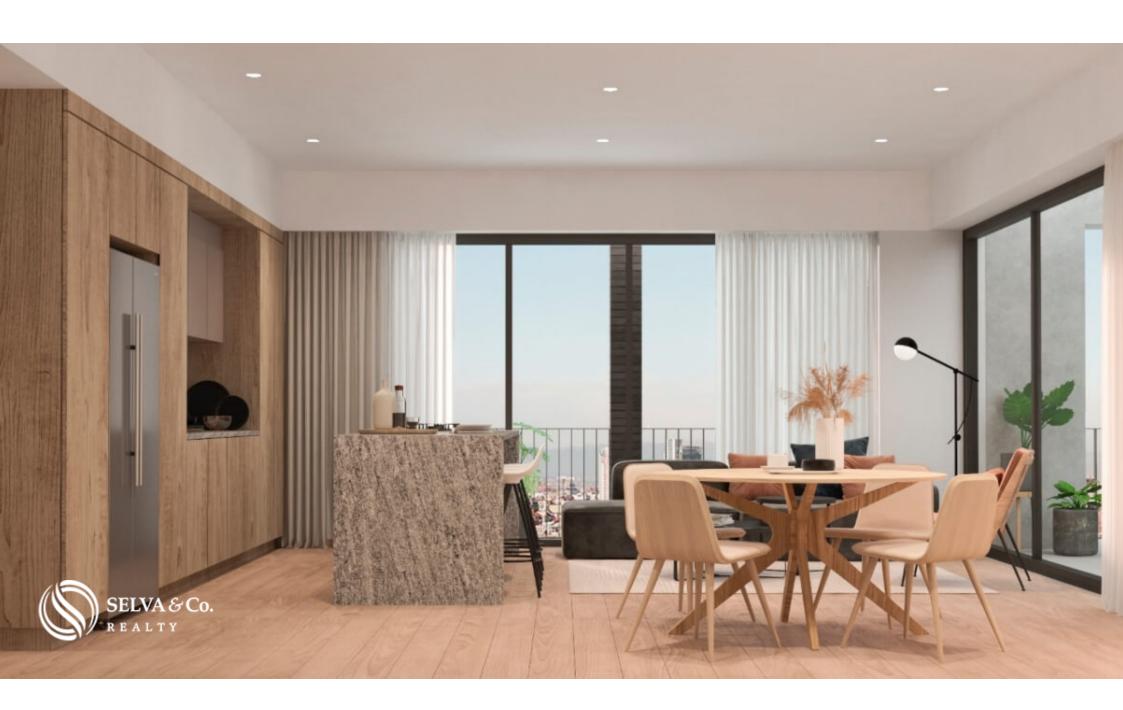

#### **KITCHEN**

Prepare the most delicious recipes in this built in kitchen with custom-made cabinets and natural stone countertop. Enjoy its open design with breakfast bar, which allows you to spend time with your loved ones while they prepare their

favorite dishes.

## HIGHLIGHTS OF THE CONDO

Bright apartment with floor to ceiling windows that allow each of the most important spaces to have an entrance of natural light.

Living room with full wall window and access to terrace or balcony that opens to create a larger space ideal for entertaining guests or enjoying indoor-outdoor living.