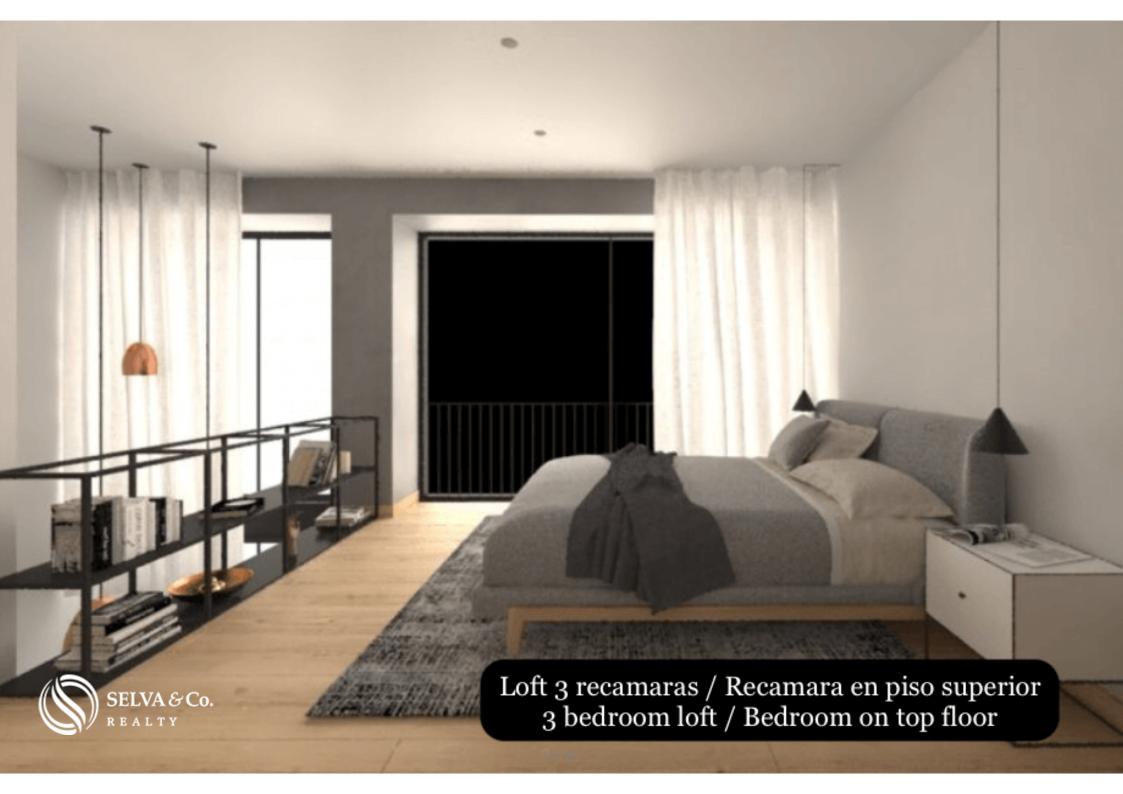

With North - South orientation and ventilation that generates a more pleasant microclimate.

One-story apartments with terrace or balcony and a two-story loft apartment with a double-height living room. Ask for availability.

Modern 14-story building with 28 units. With North - South orientation.

On the lower levels and up to level four, loft-type apartments with double heights; on the fifth level, facing south, the largest unit with three bedrooms stands out and from the sixth level onwards the tower becomes slimmer containing only two units per level, in the transition of the tower from robust to slender, spaces are used generated by this feature to add terraces to the existing private units on the sixth floor; the reduction to a couple of units on the following levels manages to increase the range of privacy and air -with respect to the adjoining- to finally finish off with a pair of penthouses that, together with the terrace-amenity, crown the building occupying its last levels