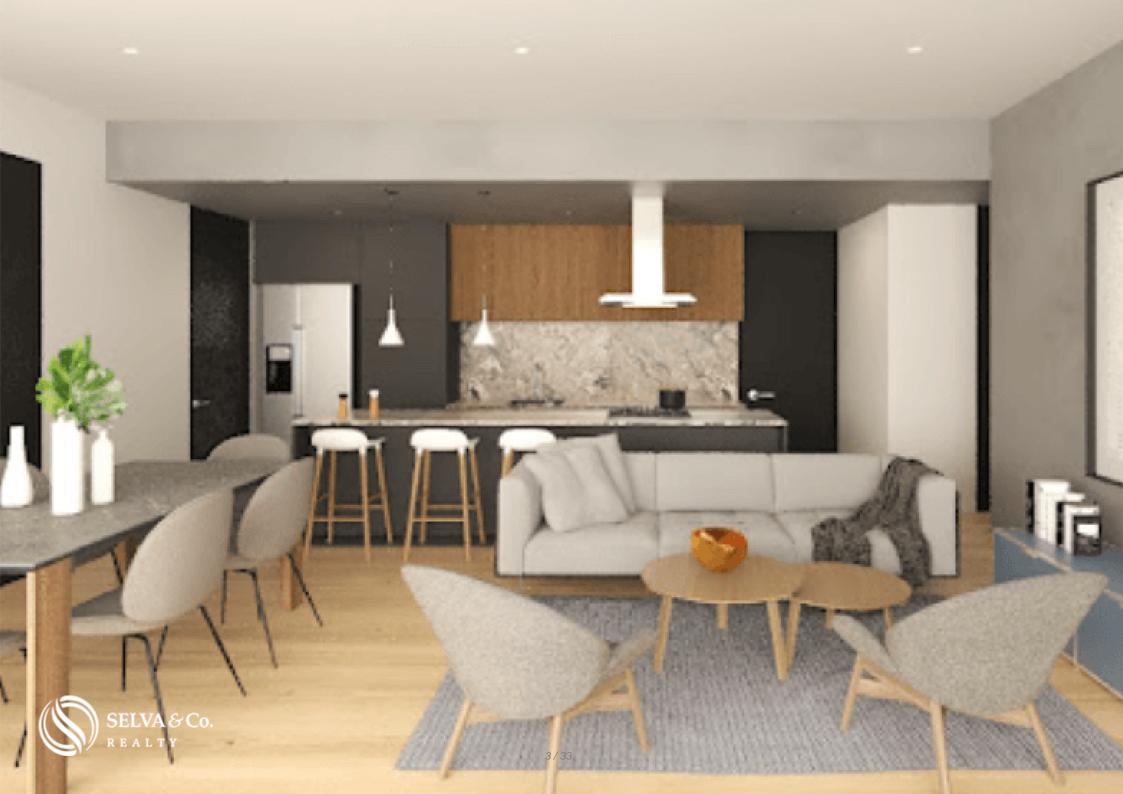

#### **KITCHEN**

Prepare the most delicious recipes in this built in kitchen with custom-made cabinets and natural stone countertop. Enjoy its open design with breakfast bar, which allows you to spend time with your loved ones while they prepare their

favorite dishes.

## HIGHLIGHTS OF THE CONDO

Bright apartment with floor to ceiling windows that allow each of the most important spaces to have an entrance of natural light.

Living room with full wall window and access to terrace or balcony that opens to create a larger space ideal for entertaining guests or enjoying indoor-outdoor living.