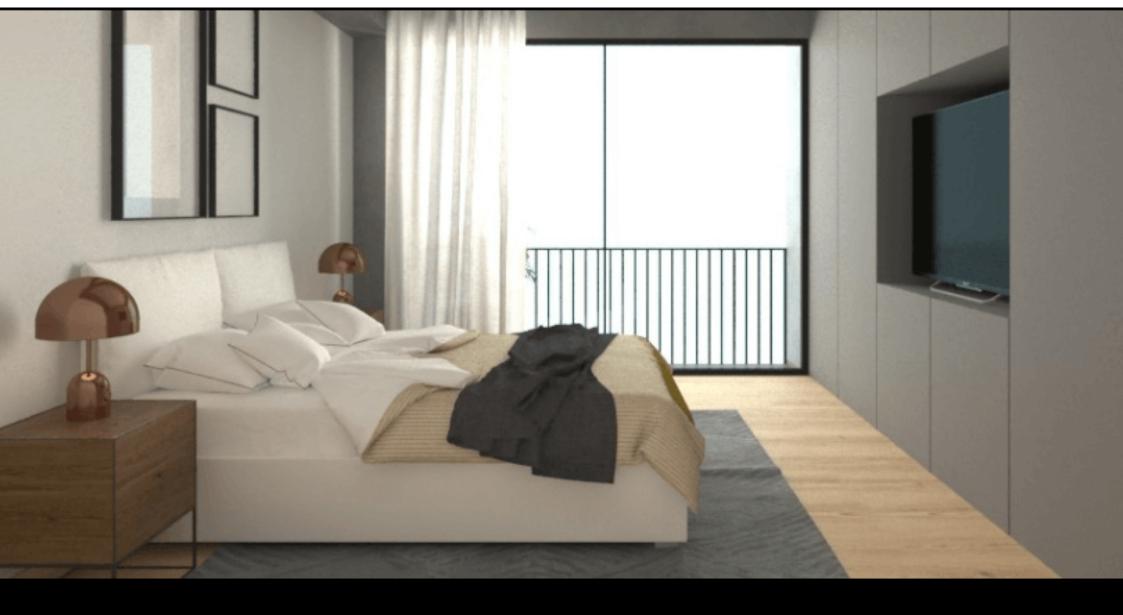

## HIGHLIGHTS OF THE CONDO

Bright apartment with floor to ceiling windows that allow each of the most important spaces to have an entrance of natural light.

Living room with full wall window and access to terrace or balcony that opens to create a larger space ideal for entertaining guests or enjoying indoor-outdoor living.

Master bedroom with en-suite bathroom, walk-in closet, ample space, private balcony or terrace.