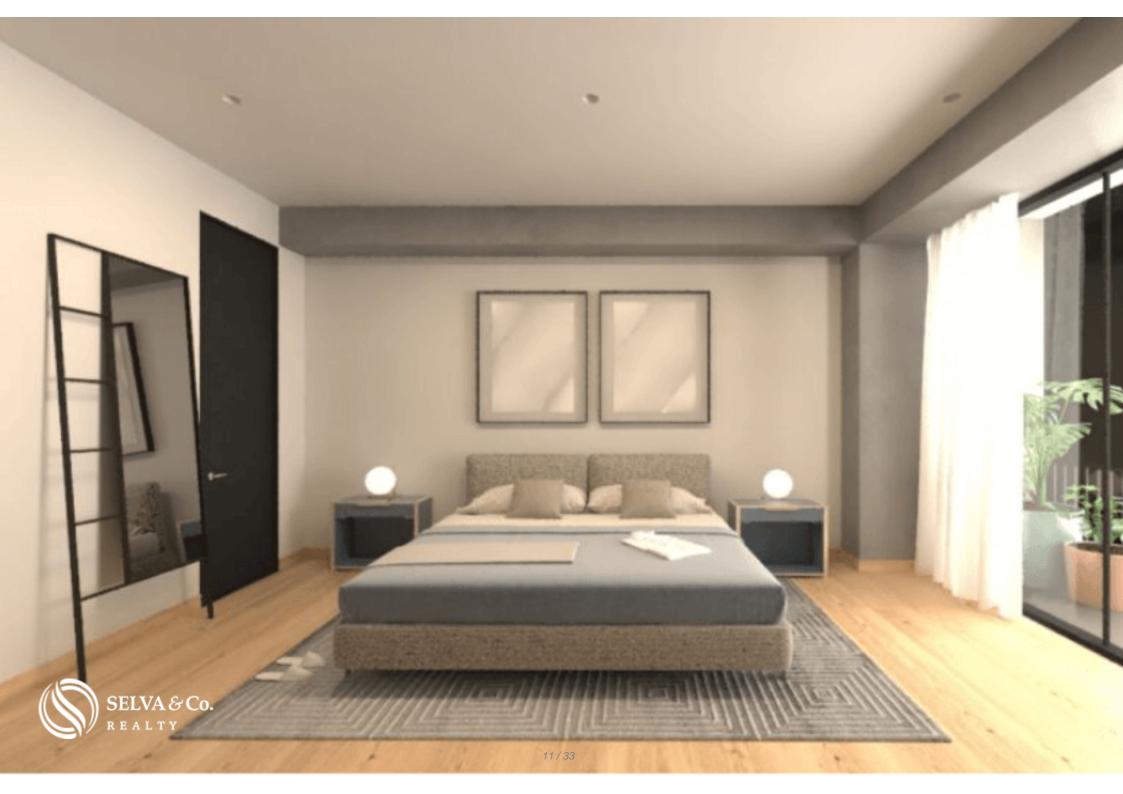

## HIGHLIGHTS OF THE CONDO

Bright apartment with floor to ceiling windows that allow each of the most important spaces to have an entrance of natural light.

Living room with full wall window and access to terrace or balcony that opens to create a larger space ideal for entertaining guests or enjoying indoor-outdoor living.

Master bedroom with en-suite bathroom, walk-in closet, ample space, private balcony or terrace.