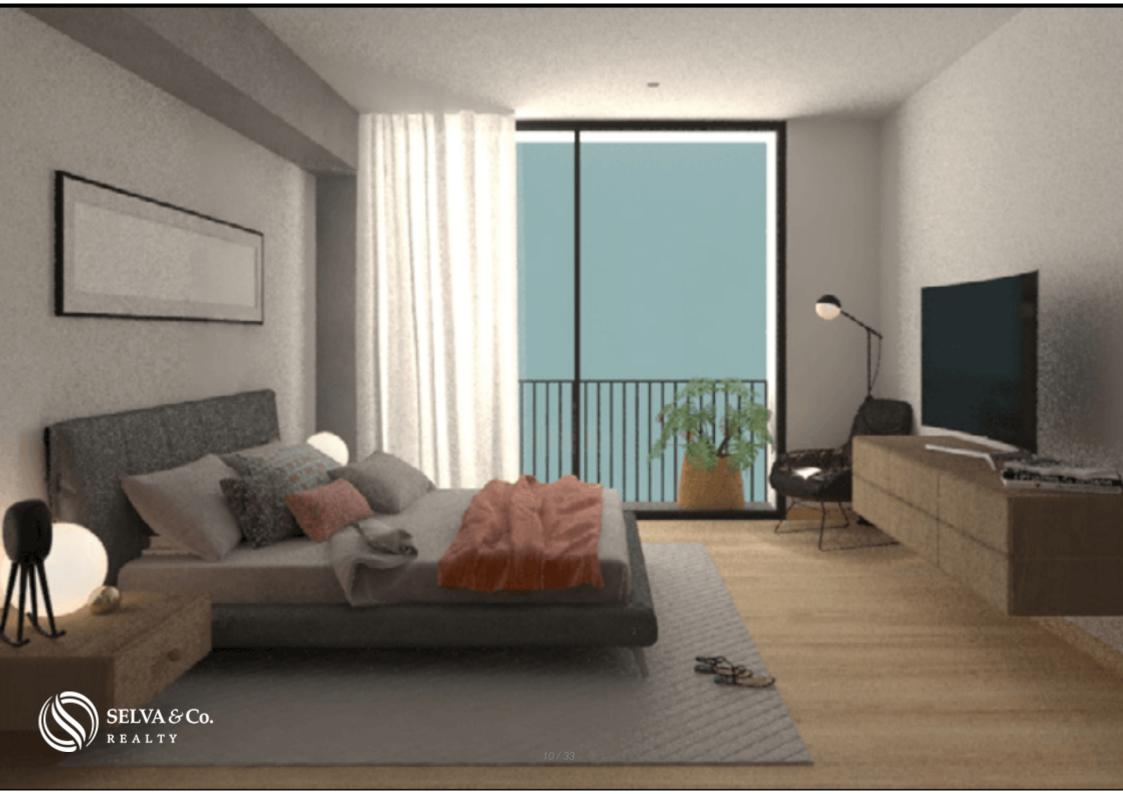

## HIGHLIGHTS OF THE CONDO

Bright apartment with floor to ceiling windows that allow each of the most important spaces to have an entrance of natural light.

Living room with full wall window and access to terrace or balcony that opens to create a larger space ideal for entertaining guests or enjoying indoor-outdoor living.

Master bedroom with en-suite bathroom, walk-in closet, ample space, private balcony or terrace.