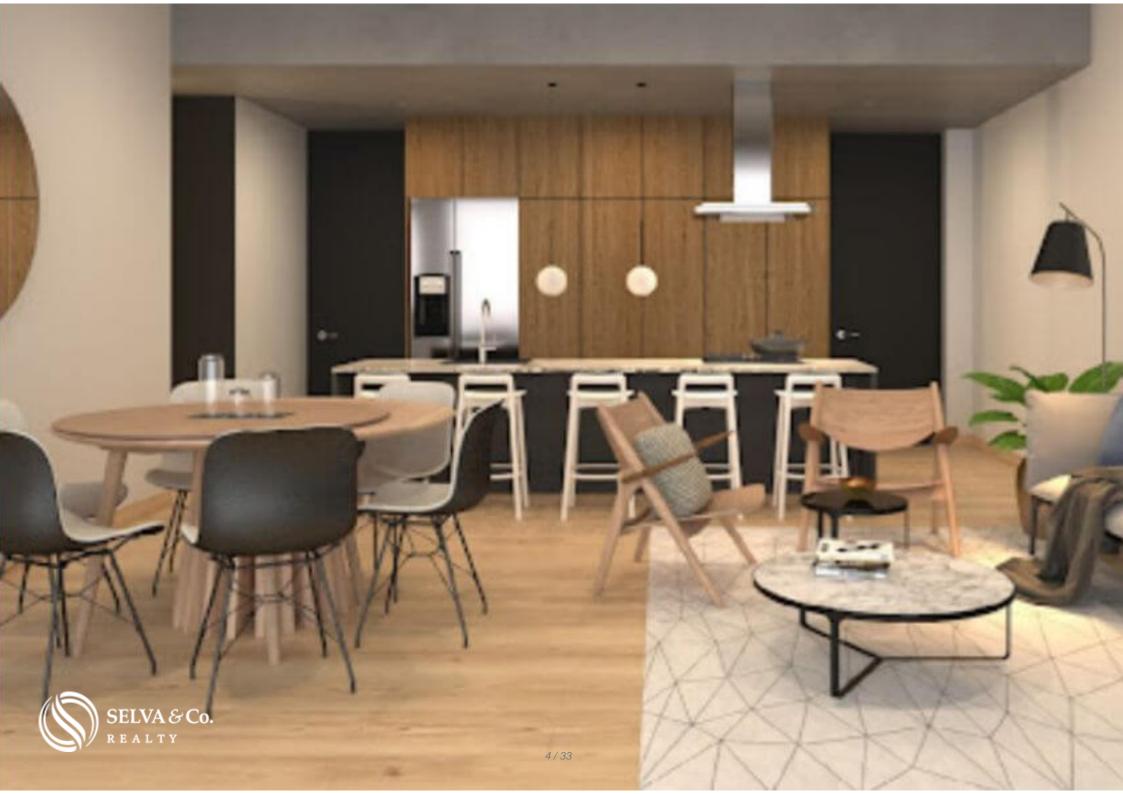

#### **KITCHEN**

Prepare the most delicious recipes in this built in kitchen with custom-made cabinets and natural stone countertop. Enjoy its open design with breakfast bar, which allows you to spend time with your loved ones while they prepare their

favorite dishes.

## HIGHLIGHTS OF THE CONDO

Bright apartment with floor to ceiling windows that allow each of the most important spaces to have an entrance of natural light.

Living room with full wall window and access to terrace or balcony that opens to create a larger space ideal for entertaining guests or enjoying indoor-outdoor living.