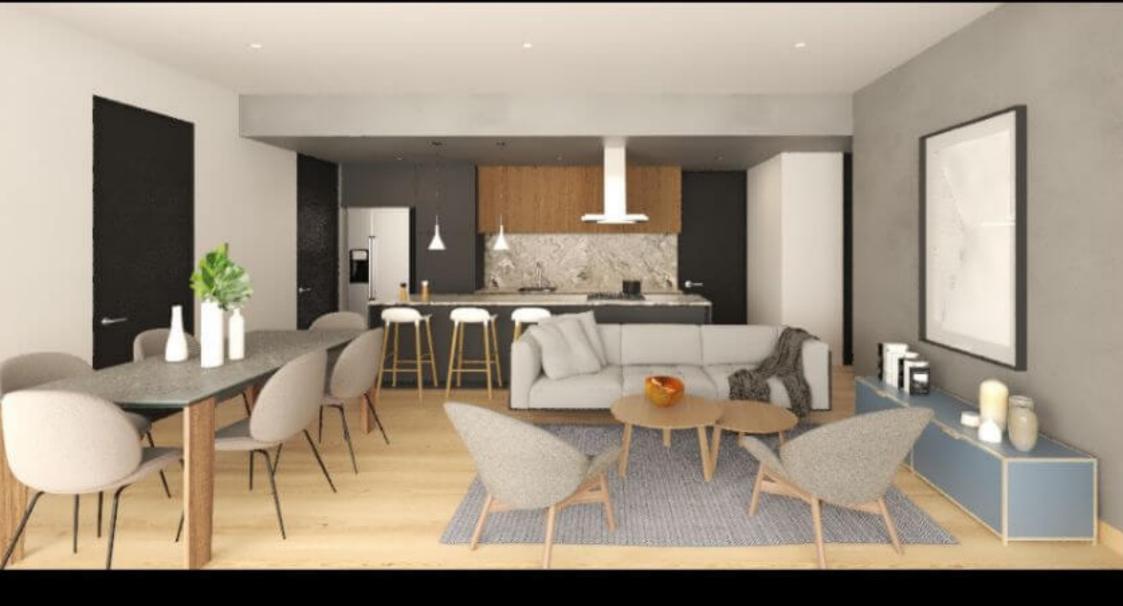

#### **KITCHEN**

Prepare the most delicious recipes in this built in kitchen with custom-made cabinets and natural stone countertop. Enjoy its open design with breakfast bar, which allows you to spend time with your loved ones while they prepare their

favorite dishes.

## HIGHLIGHTS OF THE CONDO

Bright apartment with floor to ceiling windows that allow each of the most important spaces to have an entrance of natural light.

Living room with full wall window and access to terrace or balcony that opens to create a larger space ideal for entertaining guests or enjoying indoor-outdoor living.