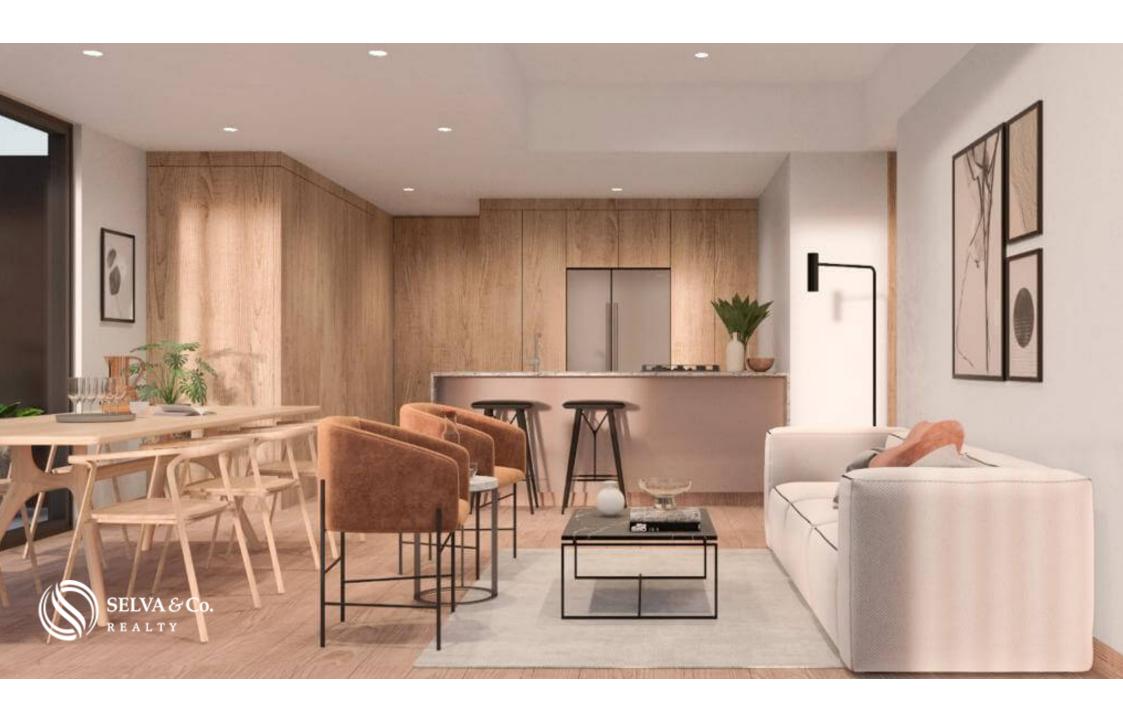

#### **KITCHEN**

Prepare the most delicious recipes in this built in kitchen with custom-made cabinets and natural stone countertop. Enjoy its open design with breakfast bar, which allows you to spend time with your loved ones while they prepare their

favorite dishes.

## HIGHLIGHTS OF THE CONDO

Bright apartment with floor to ceiling windows that allow each of the most important spaces to have an entrance of natural light.

Living room with full wall window and access to terrace or balcony that opens to create a larger space ideal for entertaining guests or enjoying indoor-outdoor living.