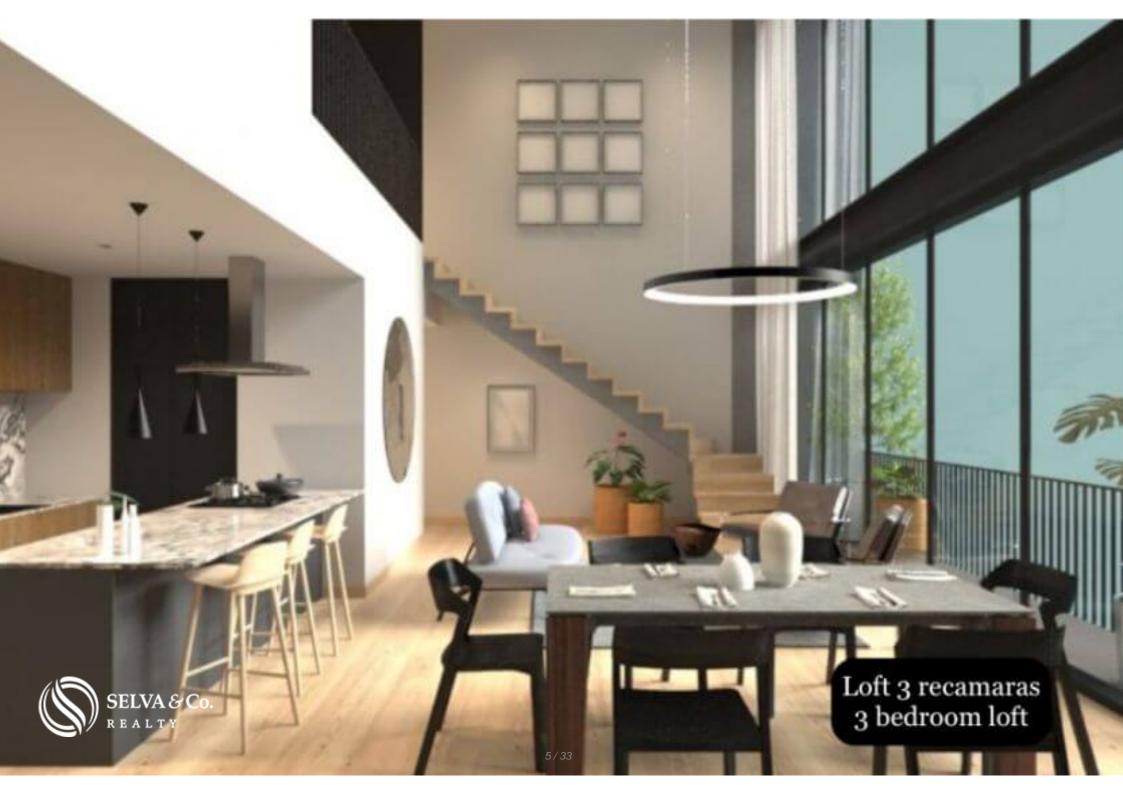

With North - South orientation and ventilation that generates a more pleasant microclimate.

One-story apartments with terrace or balcony and a two-story loft apartment with a double-height living room. Ask for availability.

Modern 14-story building with 28 units. With North - South orientation.

On the lower levels and up to level four, loft-type apartments with double heights; on the fifth level, facing south, the largest unit with three bedrooms stands out and from the sixth level onwards the tower becomes slimmer containing only two units per level, in the transition of the tower from robust to slender, spaces are used generated by this feature to add terraces to the existing private units on the sixth floor; the reduction to a couple of units on the following levels manages to increase the range of privacy and air -with respect to the adjoining- to finally finish off with a pair of penthouses that, together with the terrace-amenity, crown the building occupying its last levels