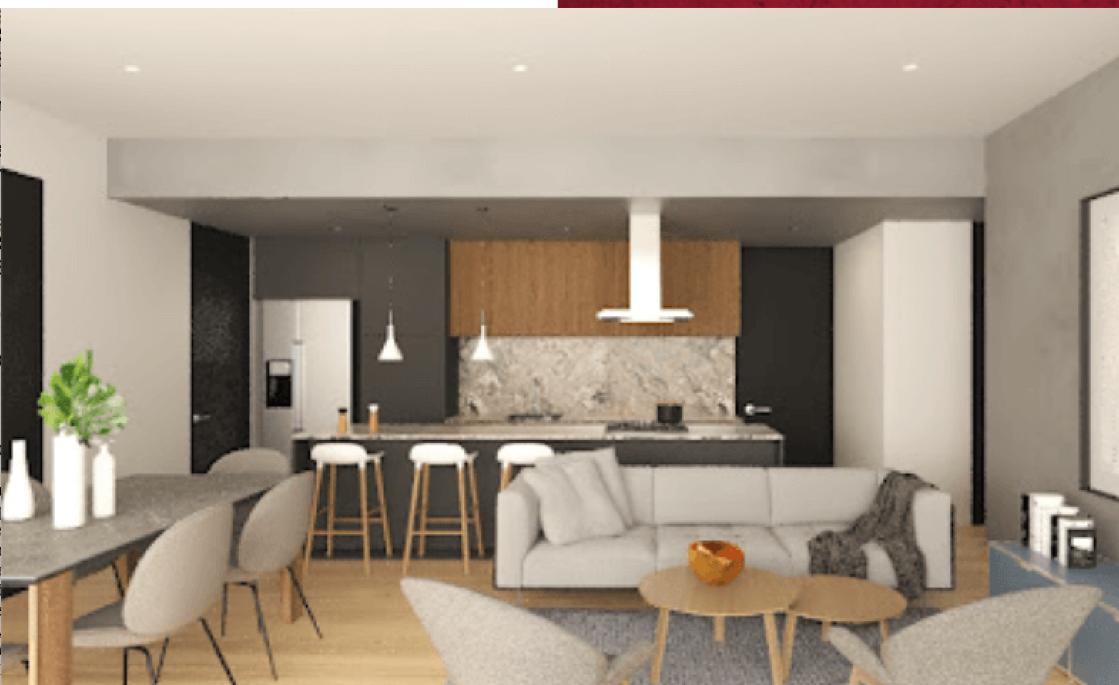

#### **KITCHEN**

Prepare the most delicious recipes in this built in kitchen with custom-made cabinets and natural stone countertop. Enjoy its open design with breakfast bar, which allows you to spend time with your loved ones while they prepare their

favorite dishes.

## HIGHLIGHTS OF THE CONDO

Bright apartment with floor to ceiling windows that allow each of the most important spaces to have an entrance of natural light.

Living room with full wall window and access to terrace or balcony that opens to create a larger space ideal for entertaining guests or enjoying indoor-outdoor living.