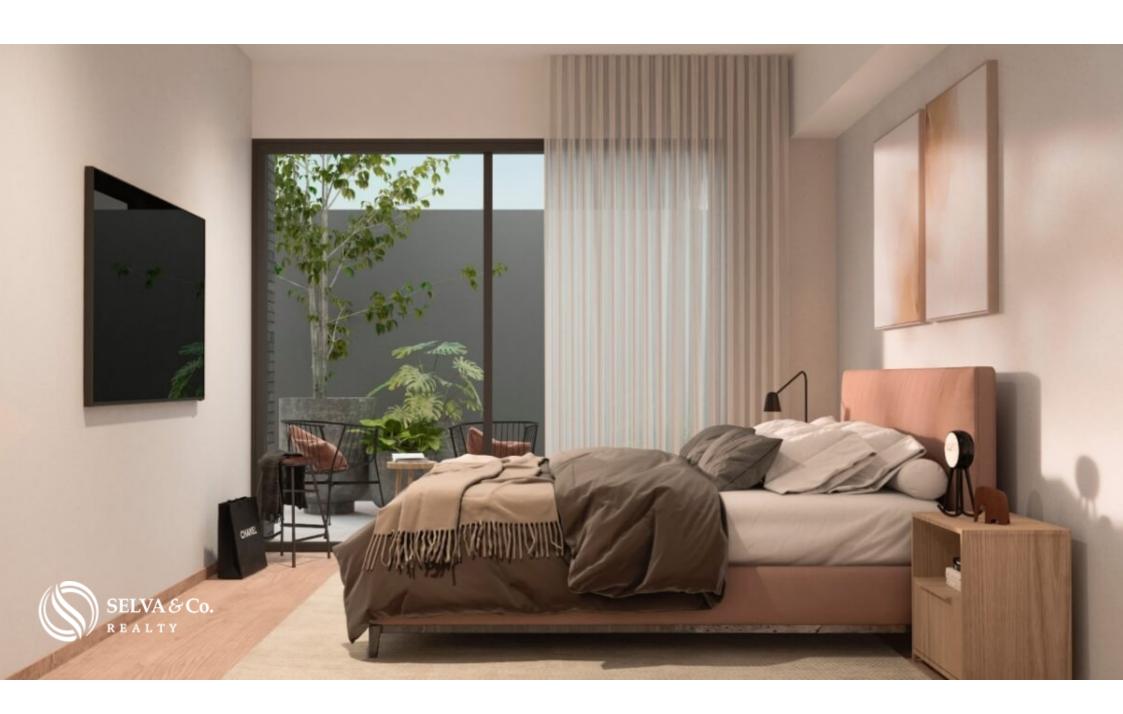

## HIGHLIGHTS OF THE CONDO

Bright apartment with floor to ceiling windows that allow each of the most important spaces to have an entrance of natural light.

Living room with full wall window and access to terrace or balcony that opens to create a larger space ideal for entertaining guests or enjoying indoor-outdoor living.

Master bedroom with en-suite bathroom, walk-in closet, ample space, private balcony or terrace.