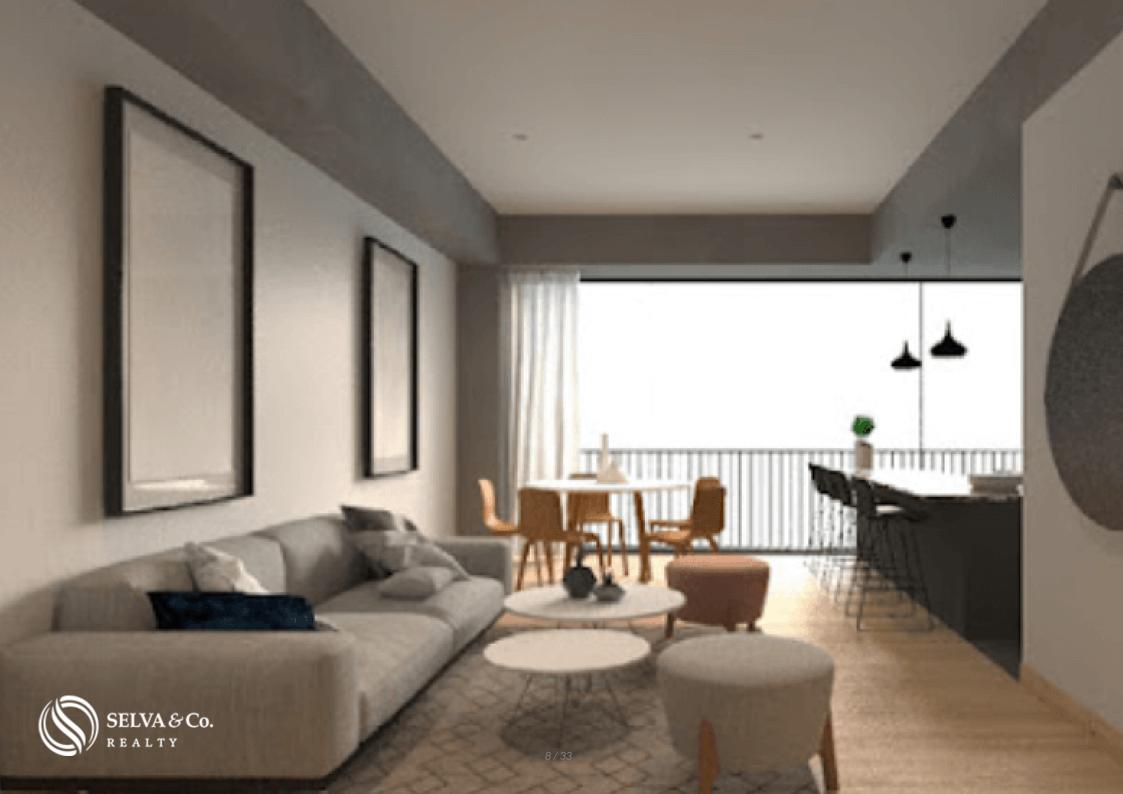

## HIGHLIGHTS OF THE CONDO

Bright apartment with floor to ceiling windows that allow each of the most important spaces to have an entrance of natural light.

Living room with full wall window and access to terrace or balcony that opens to create a larger space ideal for entertaining guests or enjoying indoor-outdoor living.

Master bedroom with en-suite bathroom, walk-in closet, ample space, private balcony or terrace.