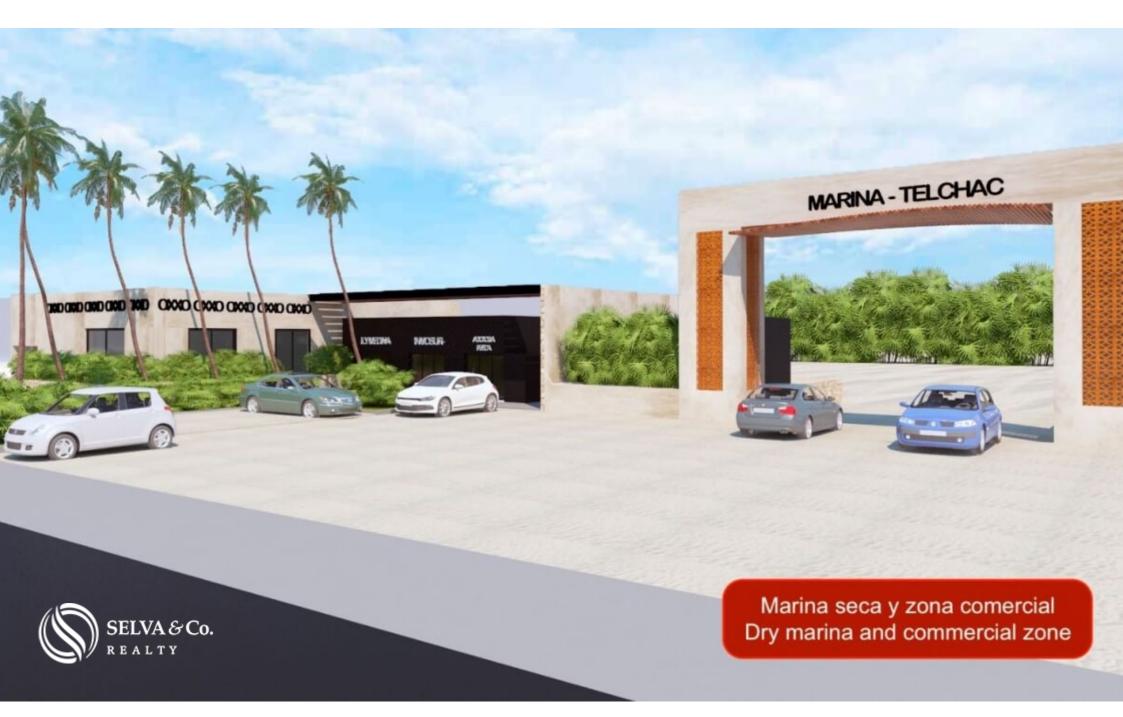

#### DRY MARINE

There are 30 ?dry marina? spaces available for the use of the condominium owners, one

for each unit and 4 additional spaces for various uses. each condominium owner will be free to install sheds and warehouses in the area assigned for their use, following the authorized design.