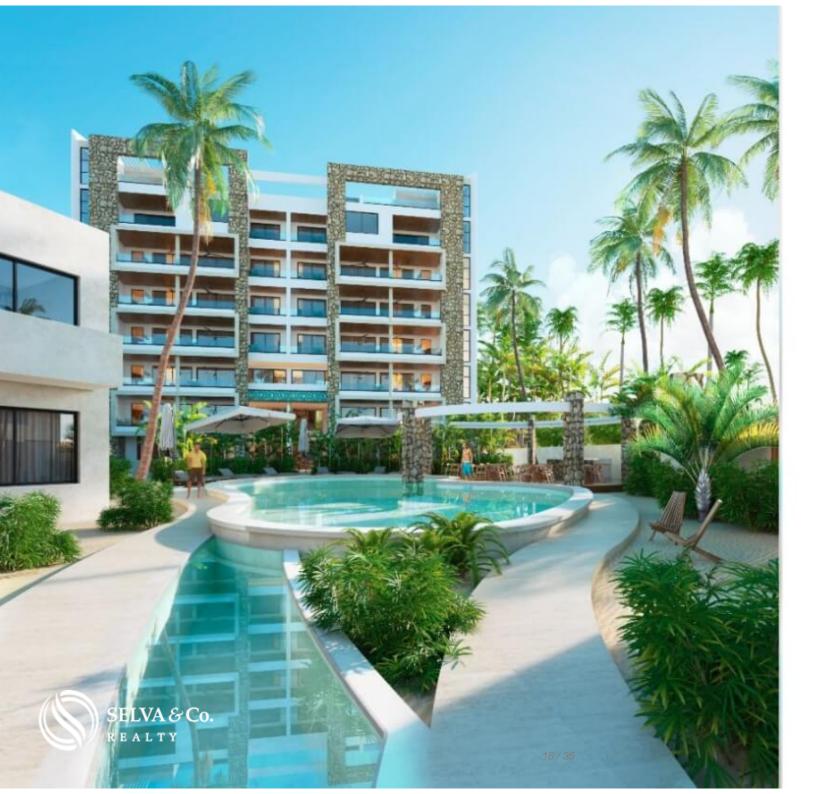

Terraza de usos multiples frente al mar

> Multiple uses ocean front terrace

Areas comunes

Common areas

Edificio y alberca Building & pool

Desarollo de casas y departamentos frente al mar

Ocean front development of condos & houses

#### AREAS OF COEXISTENCE

Covered terraces next to the pool throughout the development from start to finish.

#### **FINISHES**

Bathroom with marble top and tempered glass doors.

Fans in bedrooms and social areas.

Mini split inverter air conditioner.

AMENITIES AND SERVICES

- Two swimming pools with area for children.
- Covered rest spaces in front of the pool.
- 24/7 security and surveillance cameras
- Administration booth.
- Kid's play zone.
- Lobby.
- Zen terrace.
- Two terraces with entertainment bar.
- Bathroom areas.
- Business center- Coworking.
- Dry marine.
- lobby
- Elevator.
- Ocean view gym.