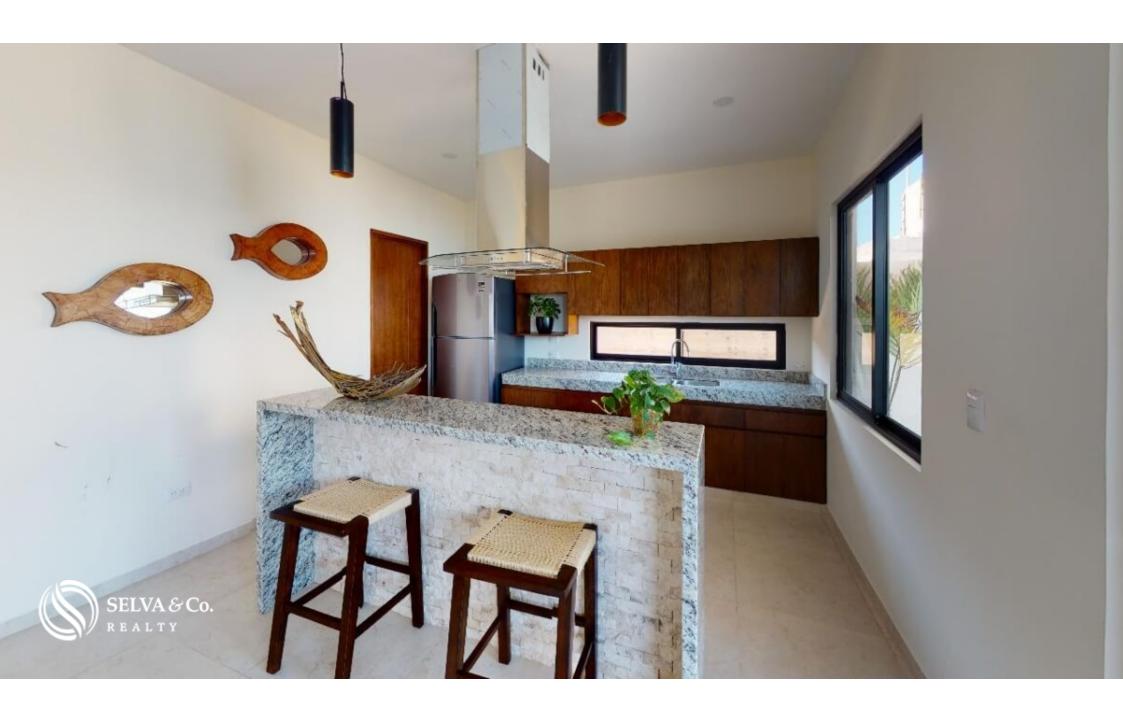

#### **KITCHEN**

Prepare the most delicious recipes in this built in kitchen that would be the envy of any cook, with appliances and granite countertop. Enjoy its open design with a breakfast bar, which allows you to spend time with your loved ones while they prepare their favorite dishes.

#### KITCHEN EQUIPMENT

Electric grill

Electric oven

extractor hood

60 liter electric heater