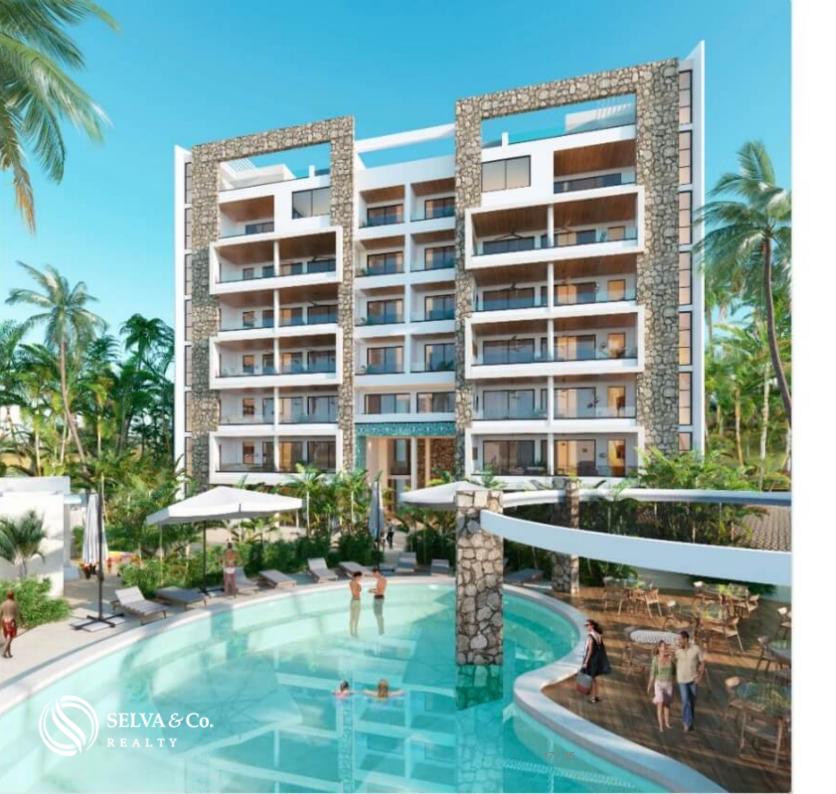

Terraza de usos multiples frente al mar

> Multiple uses ocean front terrace

Areas comunes

Common areas

Edificio y alberca Building & pool

Desarollo de casas y departamentos frente al mar

Ocean front development of condos & houses

#### **FINISHES**

Bathroom with marble top and tempered glass doors.

Fans in bedrooms and social areas.

Mini split inverter air conditioner.

AMENITIES AND SERVICES

- Two swimming pools with area for children.
- Covered rest spaces in front of the pool.
- 24/7 security and surveillance cameras
- Administration booth.
- Kid's play zone.
- Lobby.
- Zen terrace.
- Two terraces with entertainment bar.
- Bathroom areas.
- Business center- Coworking.
- Dry marine.
- lobby
- Elevator.
- Ocean view gym.