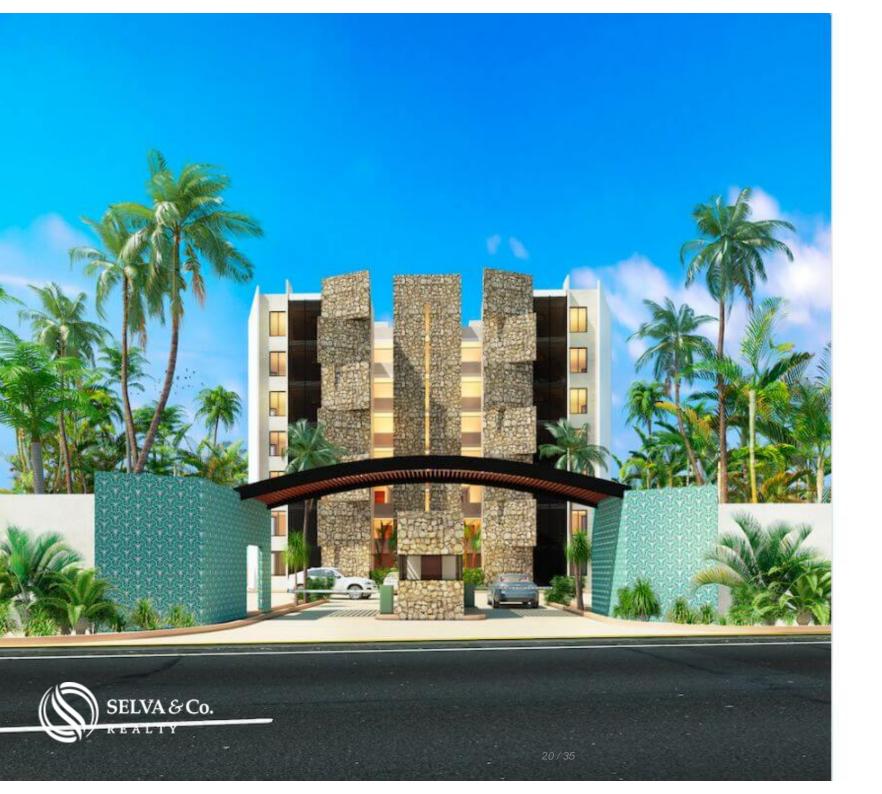

# Ocean view condo, beach access, oceanfront pool, dry dock, ocean view gym, pools, yoga area, under construction, for sale Telchac, near Méri

| ID: DME216-1        | Location: Mérida                   |
|---------------------|------------------------------------|
| Zone: Telchac Coast | Type: Condos                       |
| Bedrooms: 2         | Bathrooms: 2                       |
| Levels: 1           | Construction: 177 m2 / 1,905.23 ft |





























Terraza de usos multiples frente al mar

> Multiple uses ocean front terrace



Areas comunes

Common areas



Edificio y alberca Building & pool



Desarollo de casas y departamentos frente al mar

Ocean front development of condos & houses



Entrada principal

Main entrance





## **Description**

DME216-1

Ocean view condo, beach access, oceanfront pool, dry dock, ocean view gym, pools, yoga area, under construction, for sale Telchac, near Mérida, Yucatan

Ocean view condominium. Exclusive beachfront development of homes and apartments. Only 26 units.

With 40 meters of beach front.

COMMON AREAS WITH OCEAN VIEW

Ocean view gym.

Terrace facing the ocean for multiple uses or yoga. Solarium overlooking the sea for multiple activities.

#### AREAS OF COEXISTENCE

Covered terraces next to the pool throughout the development from start to finish.

#### DRY MARINE

There are 30 ?dry marina? spaces available for the use of the condominium owners, one

for each unit and 4 additional spaces for various uses. each condominium owner