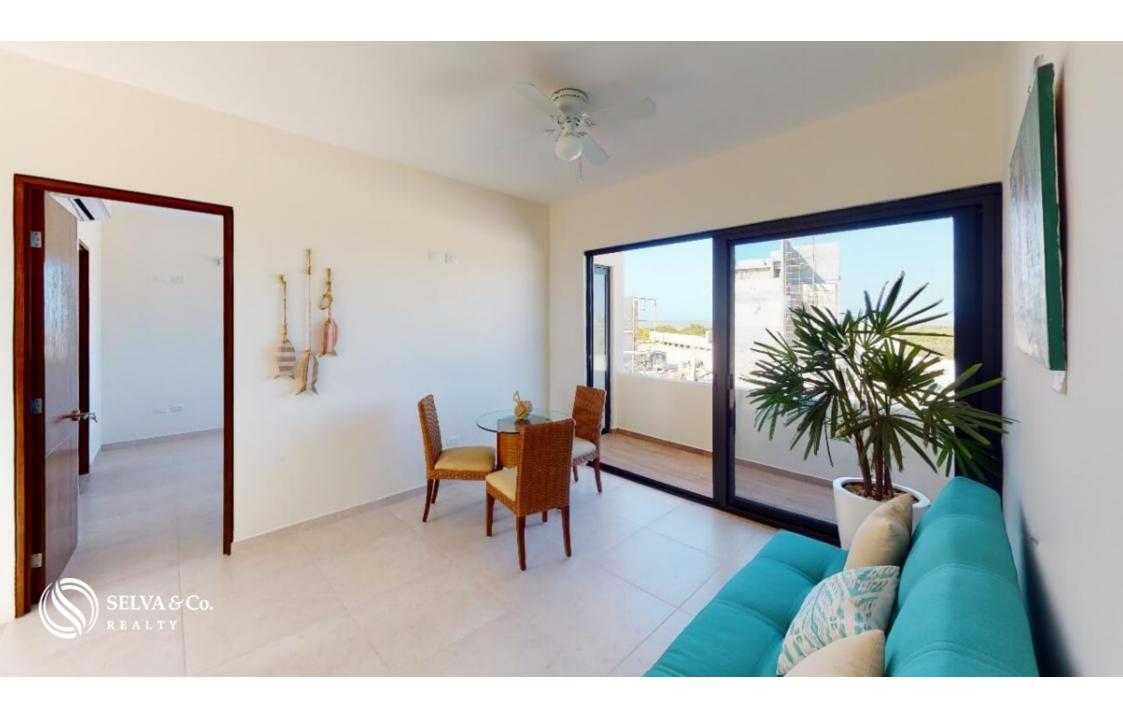

#### HIGHLIGHTS OF THE CONDO

Ocean view, from the living room.

Half guest bathroom.

Service room with bathroom.

Bright apartment with large windows that allow each of the most important spaces to have an entrance of natural light.

Living room with full wall window and access to the terrace that opens to create a larger space perfect for entertaining guests or indoor-outdoor living with ocean view.

Master bedroom with en-suite bathroom, walk-in closet.

Feel the sea breeze on your room balcony, while you drink your morning coffee.

Private parking for 2 cars.

Storage area.