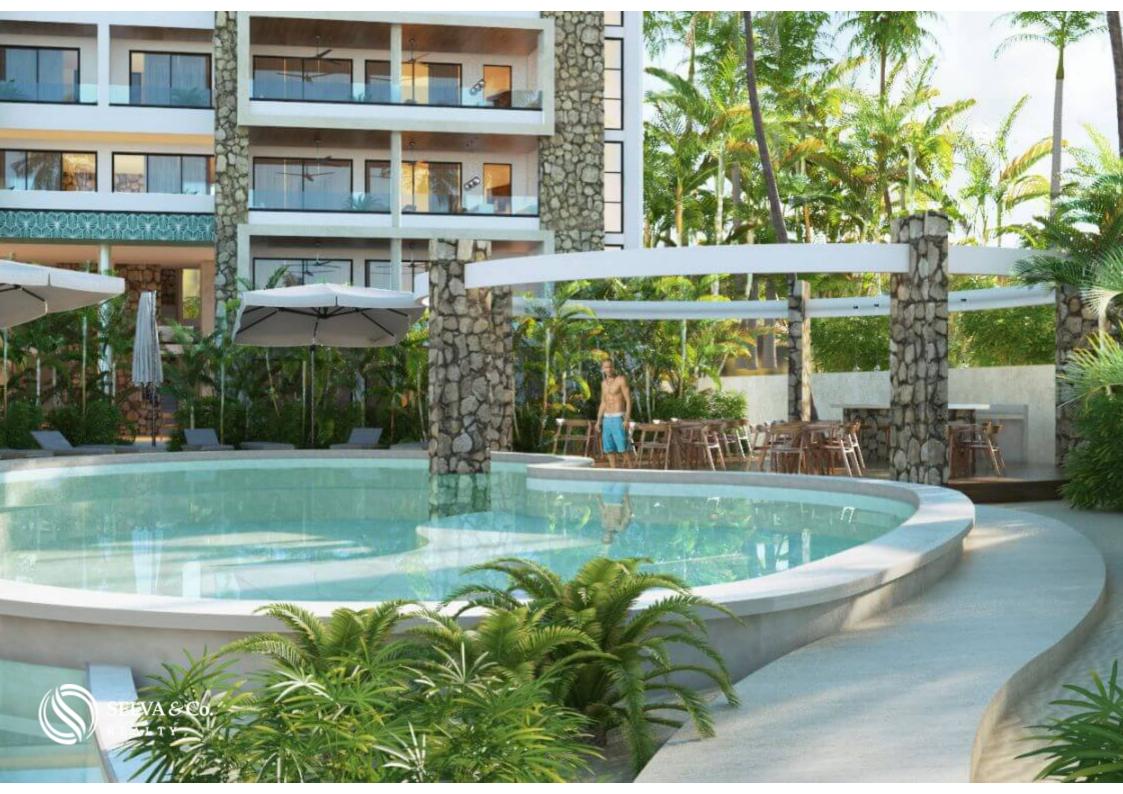

Terraza de usos multiples frente al mar

> Multiple uses ocean front terrace

Areas comunes

Common areas

Edificio y alberca Building & pool

Desarollo de casas y departamentos frente al mar

Ocean front development of condos & houses

#### AREAS OF COEXISTENCE

Covered terraces next to the pool throughout the development from start to finish.

#### **FINISHES**

Bathroom with marble top and tempered glass doors.

Fans in bedrooms and social areas.

Mini split inverter air conditioner.

AMENITIES AND SERVICES

- Two swimming pools with area for children.
- Covered rest spaces in front of the pool.
- 24/7 security and surveillance cameras
- Administration booth.
- Kid's play zone.
- Lobby.
- Zen terrace.
- Two terraces with entertainment bar.
- Bathroom areas.
- Business center- Coworking.
- Dry marine.
- lobby
- Elevator.
- Ocean view gym.