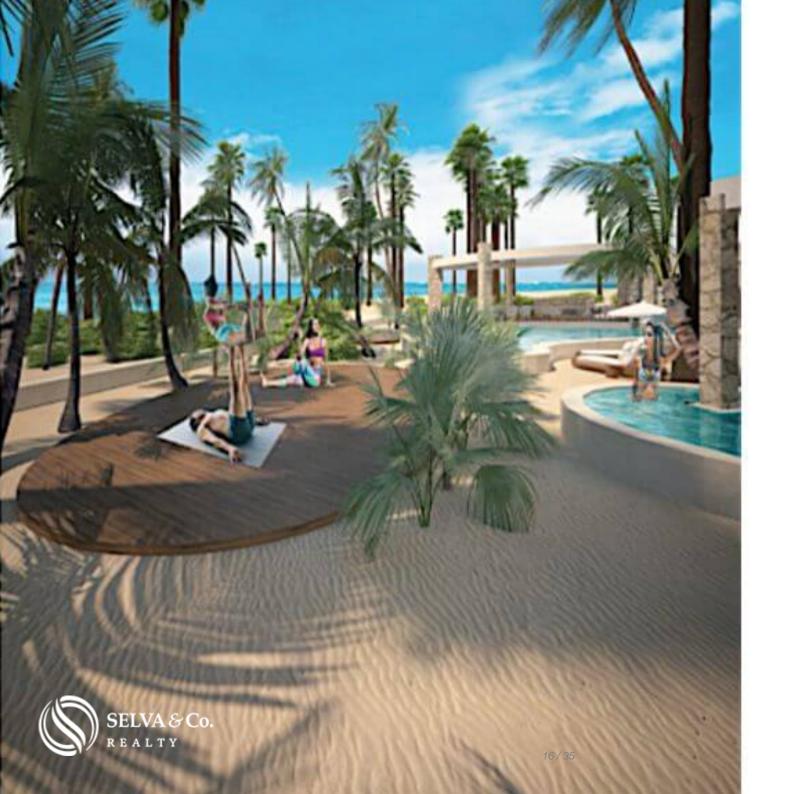

With 40 meters of beach front.

COMMON AREAS WITH OCEAN VIEW

Ocean view gym.

Terrace facing the ocean for multiple uses or yoga. Solarium overlooking the sea for multiple activities.

#### AREAS OF COEXISTENCE

Covered terraces next to the pool throughout the development from start to finish.