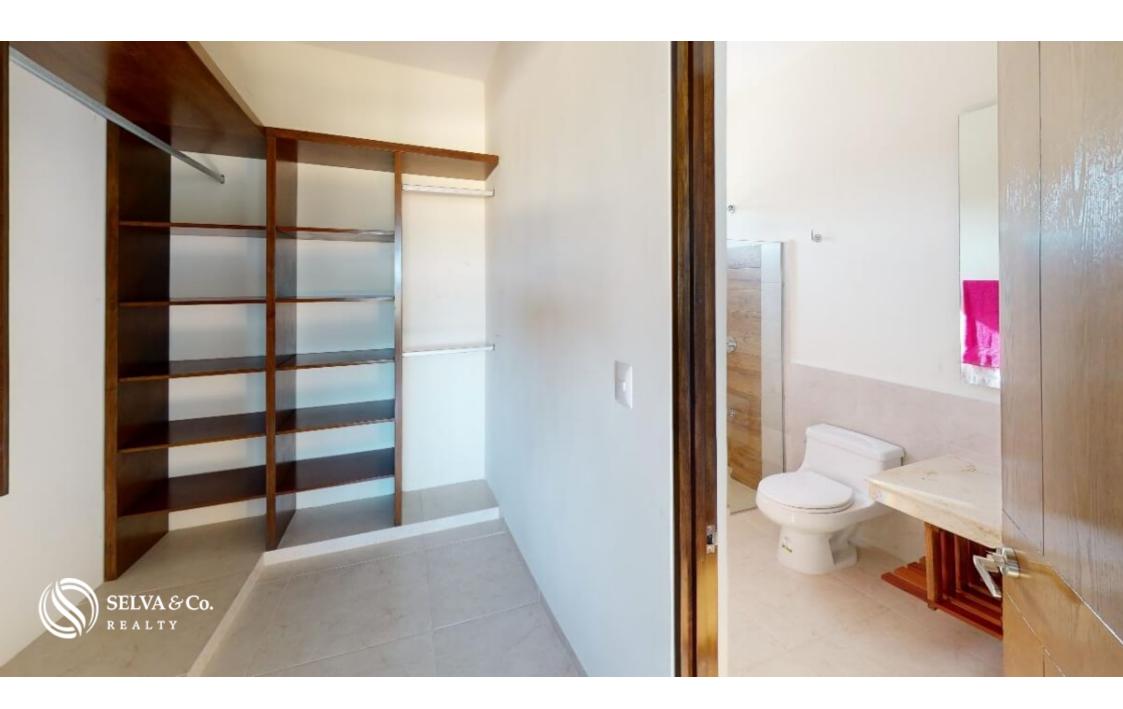

Living room with full wall window and access to the terrace that opens to create a larger space perfect for entertaining guests or indoor-outdoor living with ocean view.

Master bedroom with en-suite bathroom, walk-in closet.

#### **FINISHES**

Bathroom with marble top and tempered glass doors.

Fans in bedrooms and social areas.

Mini split inverter air conditioner.

AMENITIES AND SERVICES

- Two swimming pools with area for children.
- Covered rest spaces in front of the pool.
- 24/7 security and surveillance cameras
- Administration booth.
- Kid's play zone.
- Lobby.
- Zen terrace.
- Two terraces with entertainment bar.
- Bathroom areas.
- Business center- Coworking.
- Dry marine.
- lobby
- Elevator.
- Ocean view gym.