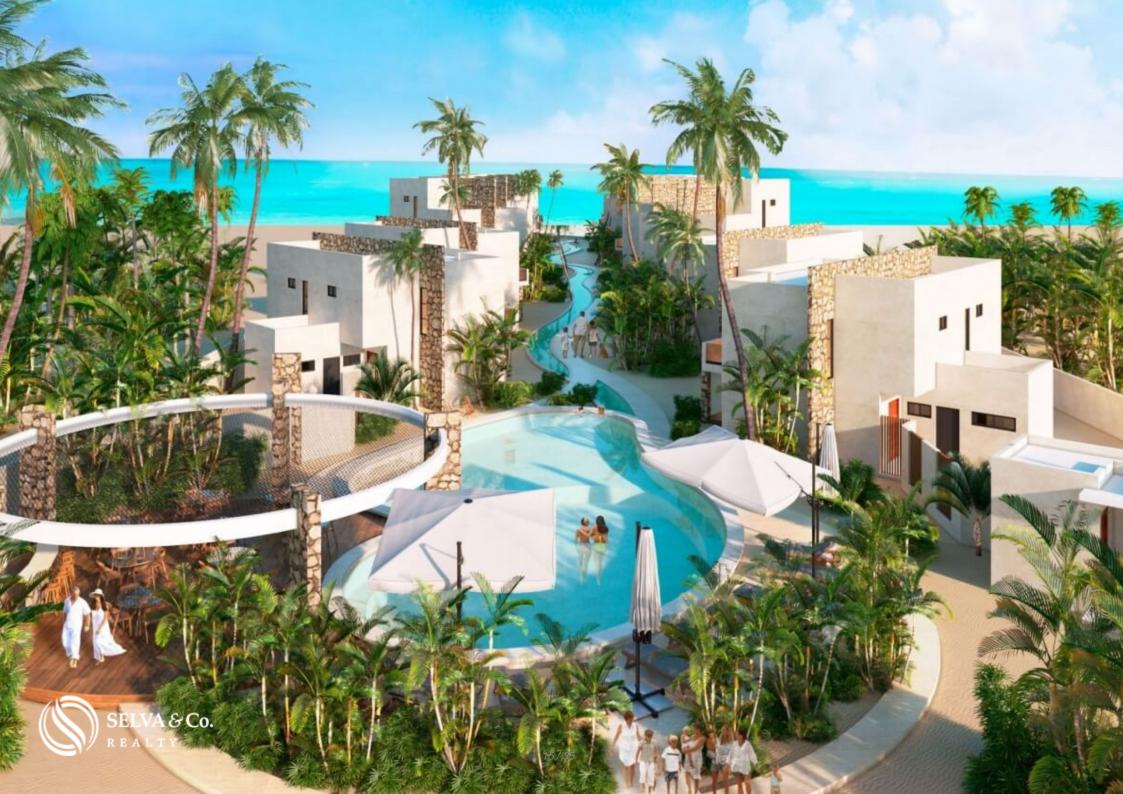

Terraza de usos multiples frente al mar

> Multiple uses ocean front terrace

Areas comunes

Common areas

Edificio y alberca Building & pool

Desarollo de casas y departamentos frente al mar

Ocean front development of condos & houses

With 40 meters of beach front.

COMMON AREAS WITH OCEAN VIEW

Ocean view gym.

Terrace facing the ocean for multiple uses or yoga. Solarium overlooking the sea for multiple activities.

#### AREAS OF COEXISTENCE

Covered terraces next to the pool throughout the development from start to finish.

#### DRY MARINE

There are 30 ?dry marina? spaces available for the use of the condominium owners, one

for each unit and 4 additional spaces for various uses. each condominium owner will be free to install sheds and warehouses in the area assigned for their use, following the authorized design.