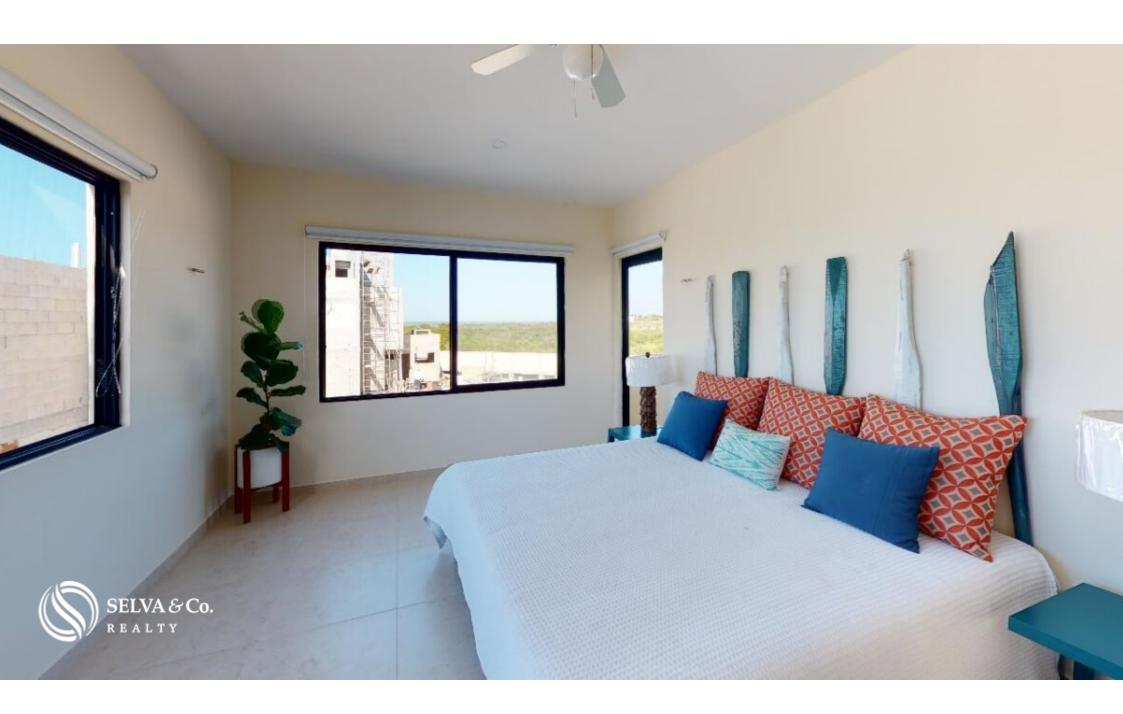

Living room with full wall window and access to the terrace that opens to create a larger space perfect for entertaining guests or indoor-outdoor living with ocean view.

Master bedroom with en-suite bathroom, walk-in closet.

Feel the sea breeze on your room balcony, while you drink your morning coffee.

Private parking for 2 cars.

Storage area.

#### **FINISHES**

Bathroom with marble top and tempered glass doors.

Fans in bedrooms and social areas.

Mini split inverter air conditioner.

AMENITIES AND SERVICES

- Two swimming pools with area for children.
- Covered rest spaces in front of the pool.
- 24/7 security and surveillance cameras
- Administration booth.
- Kid's play zone.
- Lobby.
- Zen terrace.
- Two terraces with entertainment bar.
- Bathroom areas.
- Business center- Coworking.
- Dry marine.
- lobby
- Elevator.
- Ocean view gym.