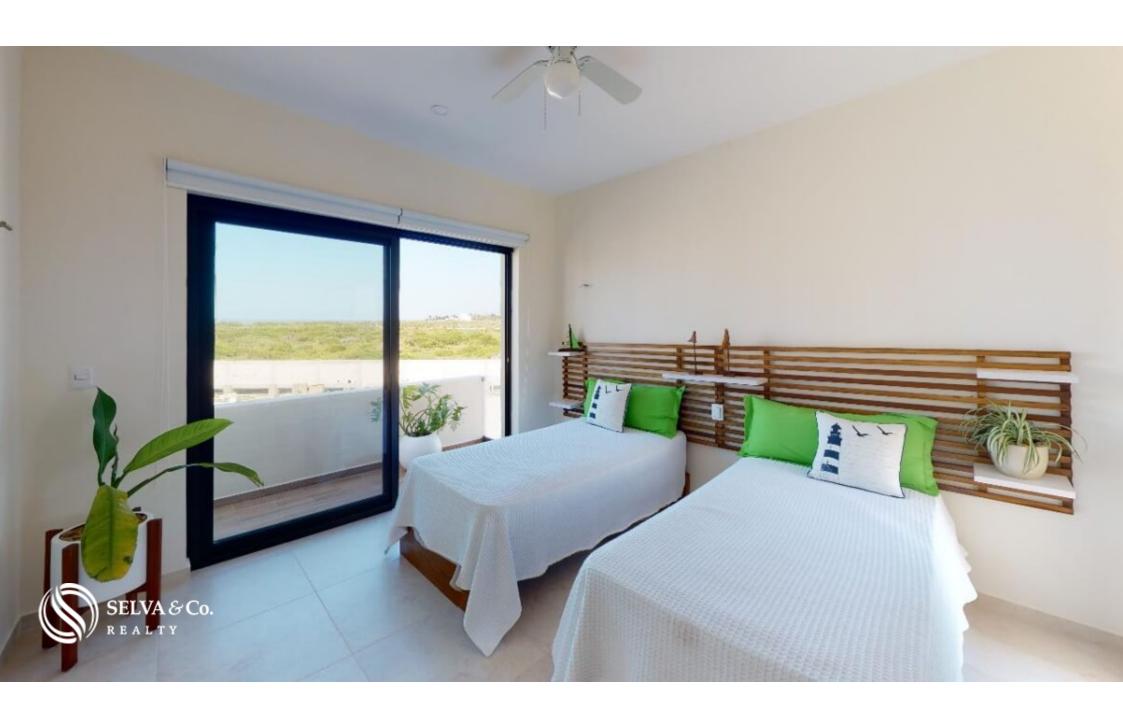

Living room with full wall window and access to the terrace that opens to create a larger space perfect for entertaining guests or indoor-outdoor living with ocean view.

Master bedroom with en-suite bathroom, walk-in closet.

Feel the sea breeze on your room balcony, while you drink your morning coffee.

Private parking for 2 cars.

Storage area.

#### **FINISHES**

Bathroom with marble top and tempered glass doors.

Fans in bedrooms and social areas.

Mini split inverter air conditioner.

AMENITIES AND SERVICES

- Two swimming pools with area for children.
- Covered rest spaces in front of the pool.
- 24/7 security and surveillance cameras
- Administration booth.
- Kid's play zone.
- Lobby.
- Zen terrace.
- Two terraces with entertainment bar.
- Bathroom areas.
- Business center- Coworking.
- Dry marine.
- lobby
- Elevator.
- Ocean view gym.