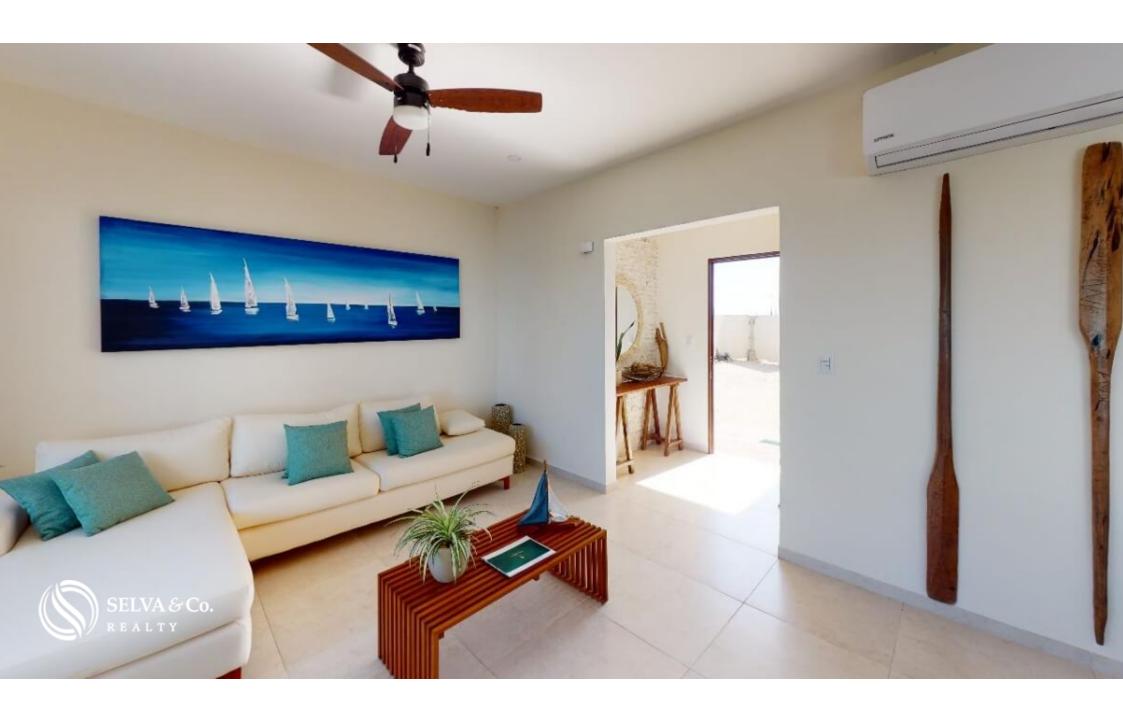

#### HIGHLIGHTS OF THE CONDO

Ocean view, from the living room.

Half guest bathroom.

Service room with bathroom.

Bright apartment with large windows that allow each of the most important spaces to have an entrance of natural light.

Living room with full wall window and access to the terrace that opens to create a larger space perfect for entertaining guests or indoor-outdoor living with ocean view.

Master bedroom with en-suite bathroom, walk-in closet.

Feel the sea breeze on your room balcony, while you drink your morning coffee.

Private parking for 2 cars.

Storage area.

#### **FINISHES**

Bathroom with marble top and tempered glass doors.

Fans in bedrooms and social areas.

Mini split inverter air conditioner.

AMENITIES AND SERVICES

- Two swimming pools with area for children.
- Covered rest spaces in front of the pool.
- 24/7 security and surveillance cameras
- Administration booth.
- Kid's play zone.
- Lobby.
- Zen terrace.
- Two terraces with entertainment bar.
- Bathroom areas.
- Business center- Coworking.
- Dry marine.
- lobby
- Elevator.
- Ocean view gym.