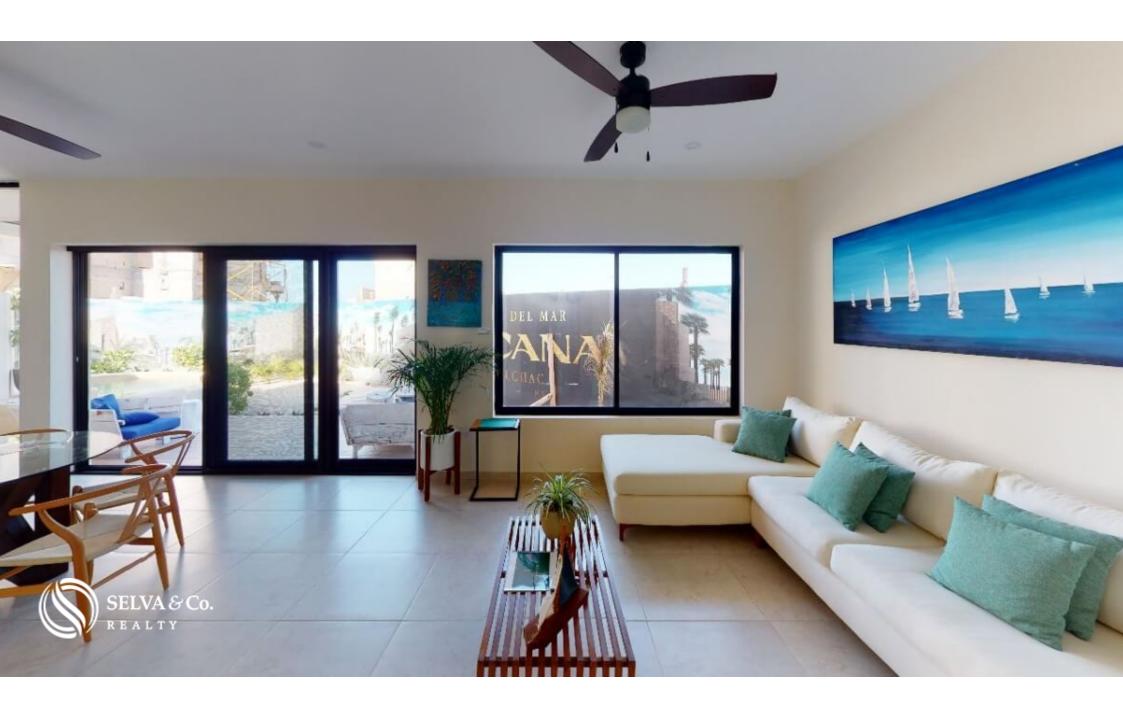

Living room with full wall window and access to the terrace that opens to create a larger space perfect for entertaining guests or indoor-outdoor living with ocean view.

Master bedroom with en-suite bathroom, walk-in closet.

#### **FINISHES**

Bathroom with marble top and tempered glass doors.

Fans in bedrooms and social areas.

Mini split inverter air conditioner.

AMENITIES AND SERVICES

- Two swimming pools with area for children.
- Covered rest spaces in front of the pool.
- 24/7 security and surveillance cameras
- Administration booth.
- Kid's play zone.
- Lobby.
- Zen terrace.
- Two terraces with entertainment bar.
- Bathroom areas.
- Business center- Coworking.
- Dry marine.
- lobby
- Elevator.
- Ocean view gym.