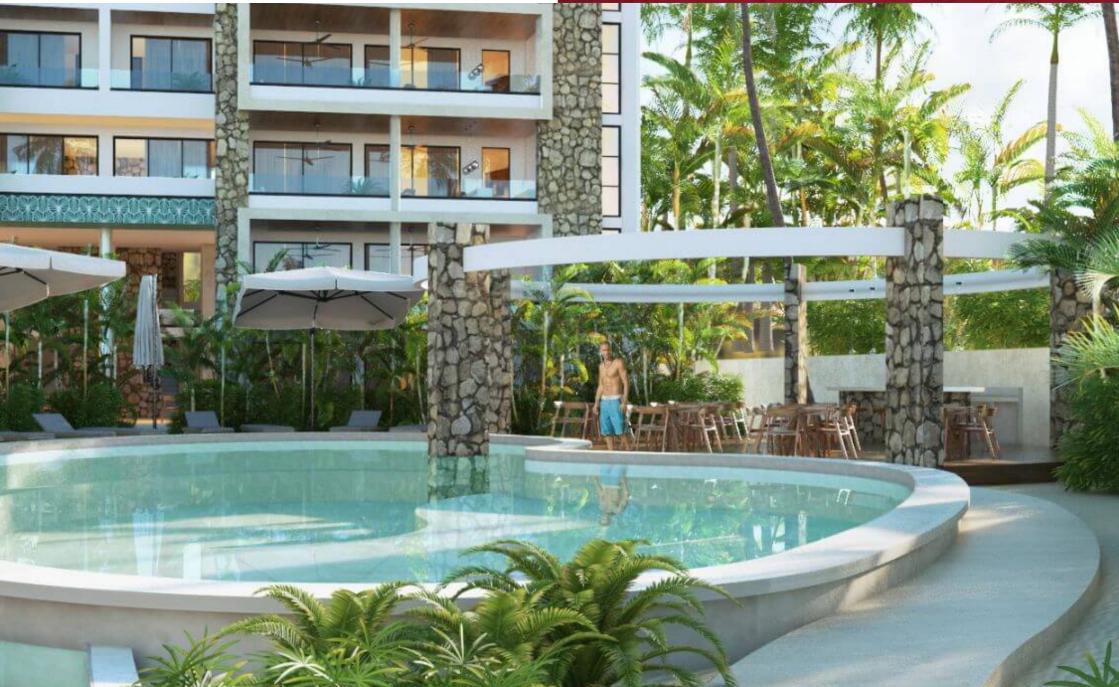

Terraza de usos multiples frente al mar

> Multiple uses ocean front terrace

Areas comunes

Common areas

Edificio y alberca Building & pool

Desarollo de casas y departamentos frente al mar

Ocean front development of condos & houses

#### AREAS OF COEXISTENCE

Covered terraces next to the pool throughout the development from start to finish.

#### **FINISHES**

Bathroom with marble top and tempered glass doors.

Fans in bedrooms and social areas.

Mini split inverter air conditioner.

AMENITIES AND SERVICES

- Two swimming pools with area for children.
- Covered rest spaces in front of the pool.
- 24/7 security and surveillance cameras
- Administration booth.
- Kid's play zone.
- Lobby.
- Zen terrace.
- Two terraces with entertainment bar.
- Bathroom areas.
- Business center- Coworking.
- Dry marine.
- lobby
- Elevator.
- Ocean view gym.