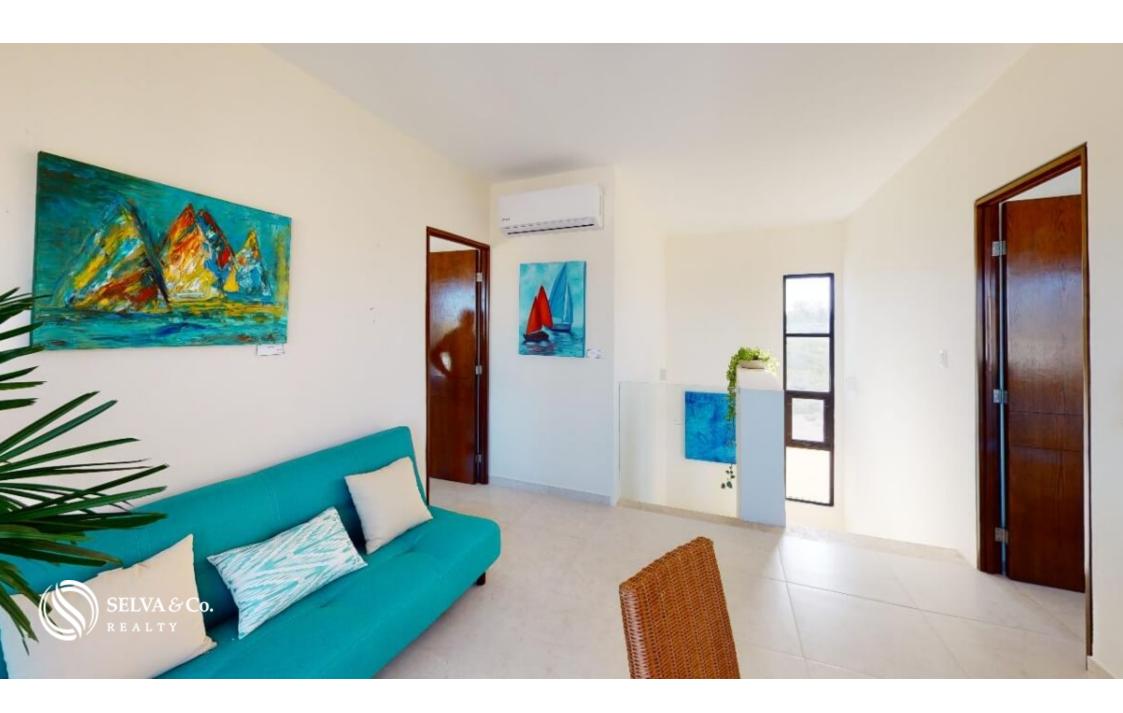

#### HIGHLIGHTS OF THE CONDO

Ocean view, from the living room.

Half guest bathroom.

Service room with bathroom.

Bright apartment with large windows that allow each of the most important spaces to have an entrance of natural light.

#### **FINISHES**

Bathroom with marble top and tempered glass doors.

Fans in bedrooms and social areas.

Mini split inverter air conditioner.

AMENITIES AND SERVICES

- Two swimming pools with area for children.
- Covered rest spaces in front of the pool.
- 24/7 security and surveillance cameras
- Administration booth.
- Kid's play zone.
- Lobby.
- Zen terrace.
- Two terraces with entertainment bar.
- Bathroom areas.
- Business center- Coworking.
- Dry marine.
- lobby
- Elevator.
- Ocean view gym.