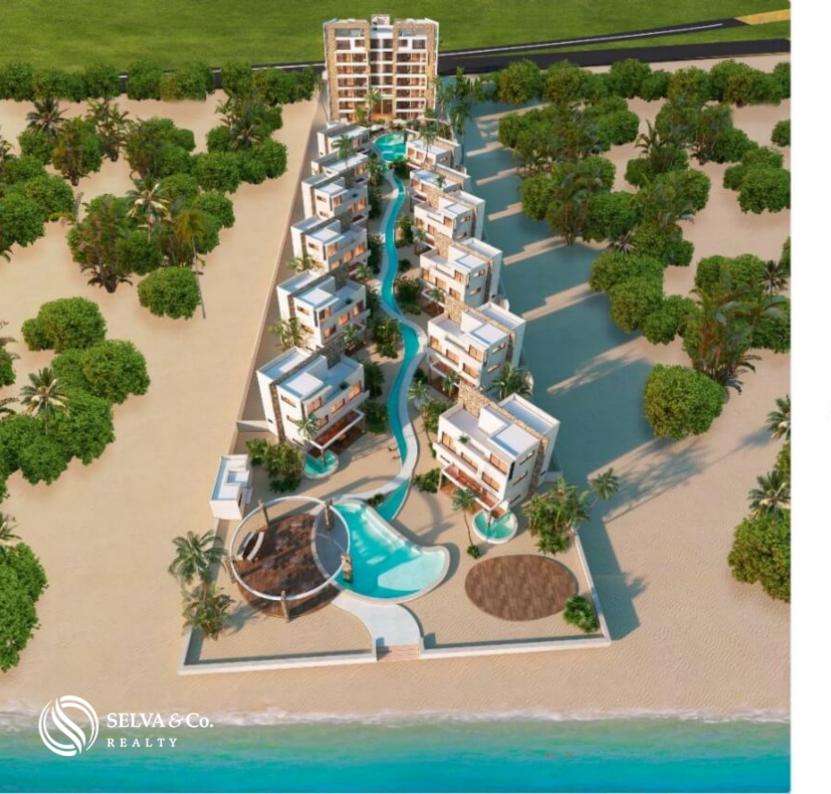

## **Description**

DME216-1

Ocean view condo, beach access, oceanfront pool, dry dock, ocean view gym, pools, yoga area, under construction, for sale Telchac, near Mérida, Yucatan

Ocean view condominium. Exclusive beachfront development of homes and apartments. Only 26 units.

With 40 meters of beach front.

COMMON AREAS WITH OCEAN VIEW

Ocean view gym.

Terrace facing the ocean for multiple uses or yoga. Solarium overlooking the sea for multiple activities.

#### DRY MARINE

There are 30 ?dry marina? spaces available for the use of the condominium owners, one

for each unit and 4 additional spaces for various uses. each condominium owner will be free to install sheds and warehouses in the area assigned for their use, following the authorized design.