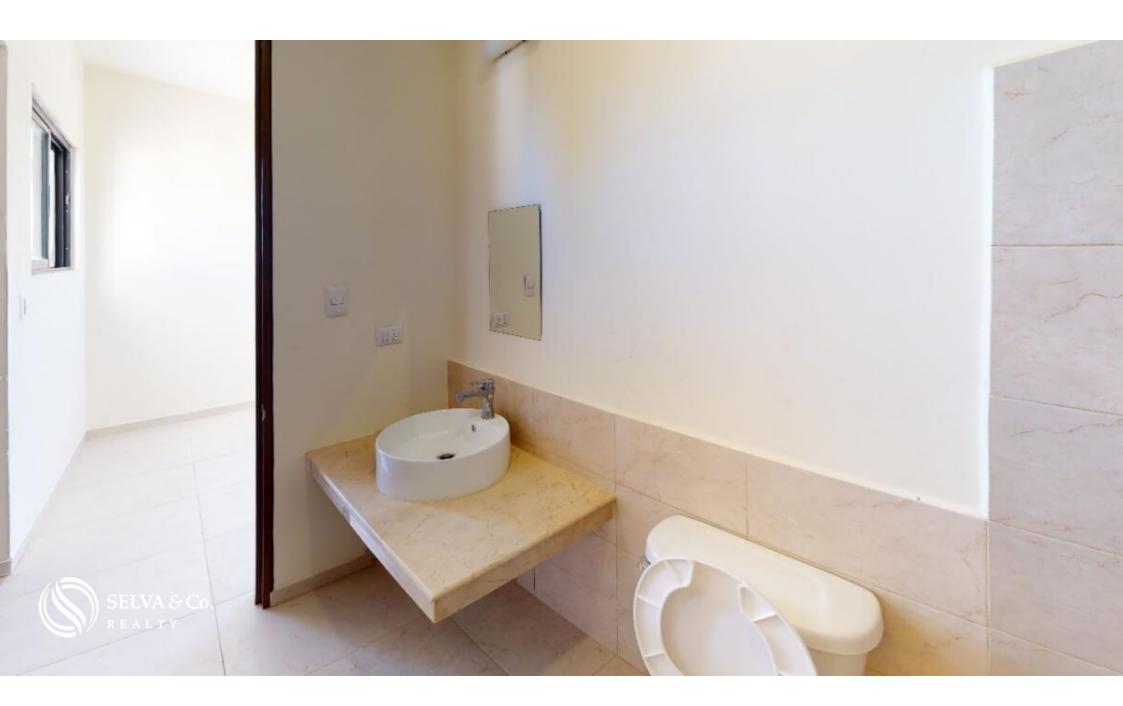

#### HIGHLIGHTS OF THE CONDO

Ocean view, from the living room.

Half guest bathroom.

Service room with bathroom.

Bright apartment with large windows that allow each of the most important spaces to have an entrance of natural light.

#### **FINISHES**

Bathroom with marble top and tempered glass doors.

Fans in bedrooms and social areas.

Mini split inverter air conditioner.

AMENITIES AND SERVICES

- Two swimming pools with area for children.
- Covered rest spaces in front of the pool.
- 24/7 security and surveillance cameras
- Administration booth.
- Kid's play zone.
- Lobby.
- Zen terrace.
- Two terraces with entertainment bar.
- Bathroom areas.
- Business center- Coworking.
- Dry marine.
- lobby
- Elevator.
- Ocean view gym.