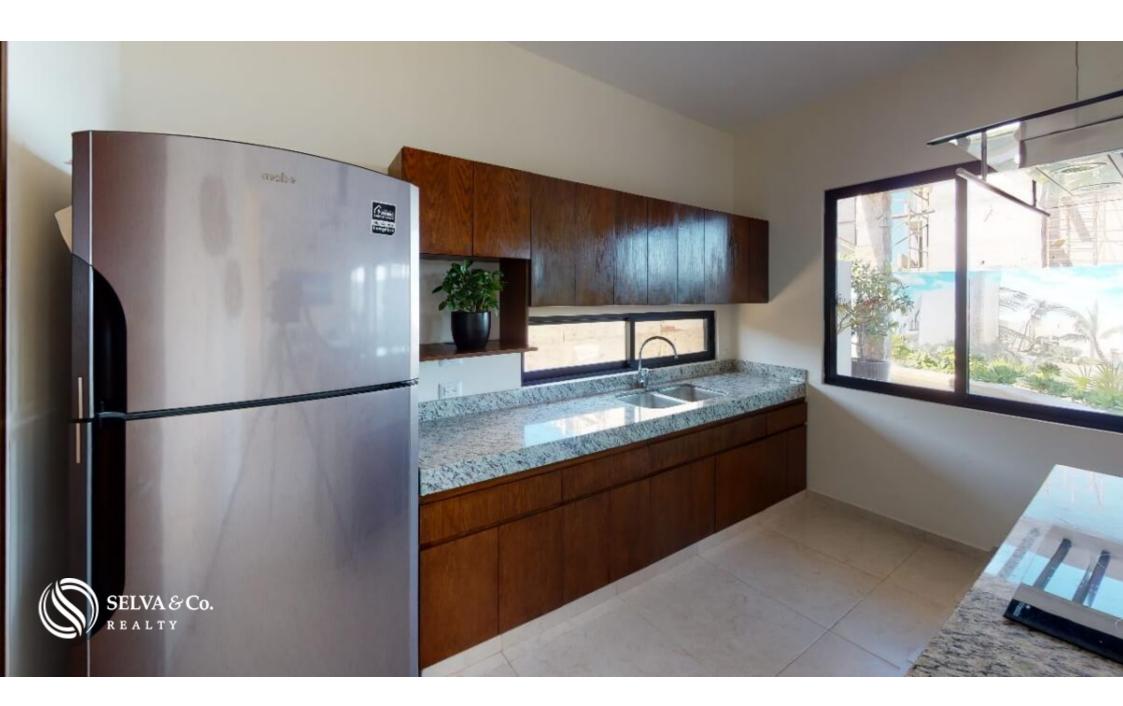

#### **KITCHEN**

Prepare the most delicious recipes in this built in kitchen that would be the envy of any cook, with appliances and granite countertop. Enjoy its open design with a breakfast bar, which allows you to spend time with your loved ones while they prepare their favorite dishes.

#### KITCHEN EQUIPMENT

Electric grill

Electric oven

extractor hood

60 liter electric heater