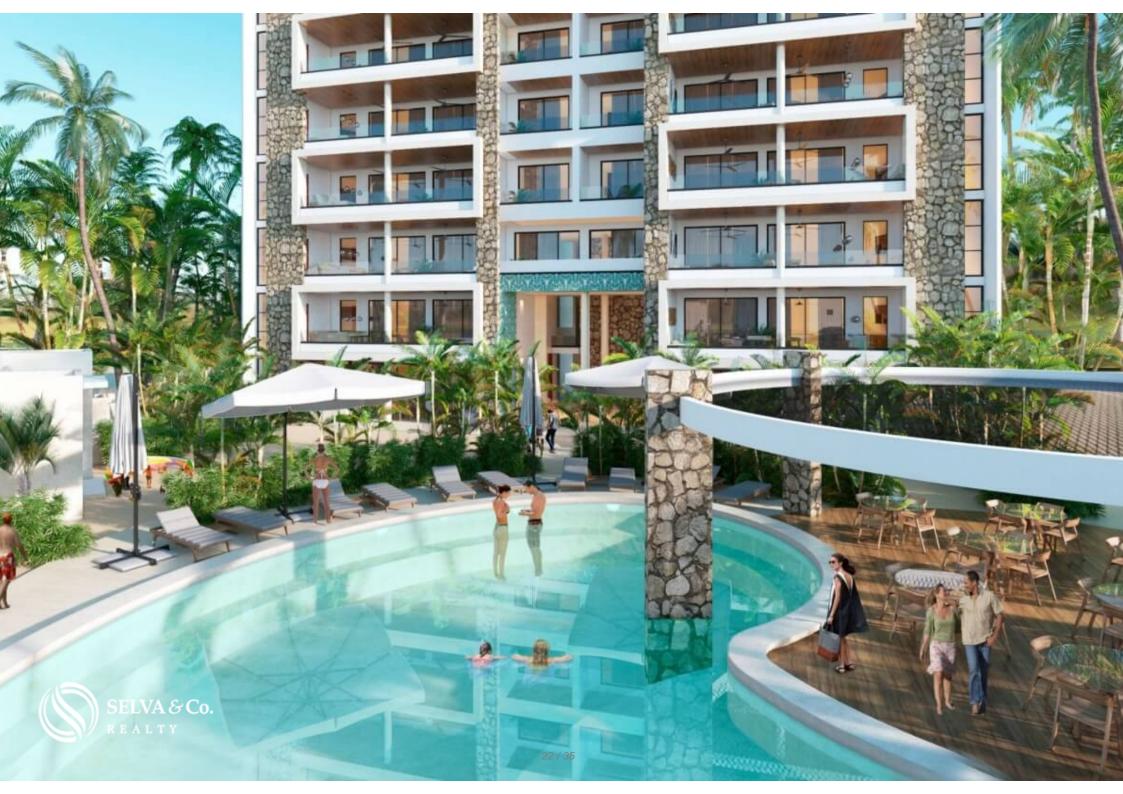

Terraza de usos multiples frente al mar

> Multiple uses ocean front terrace

Areas comunes

Common areas

Edificio y alberca Building & pool

Desarollo de casas y departamentos frente al mar

Ocean front development of condos & houses

With 40 meters of beach front.

COMMON AREAS WITH OCEAN VIEW

Ocean view gym.

Terrace facing the ocean for multiple uses or yoga. Solarium overlooking the sea for multiple activities.

#### AREAS OF COEXISTENCE

Covered terraces next to the pool throughout the development from start to finish.

#### **FINISHES**

Bathroom with marble top and tempered glass doors.

Fans in bedrooms and social areas.

Mini split inverter air conditioner.

AMENITIES AND SERVICES

- Two swimming pools with area for children.
- Covered rest spaces in front of the pool.
- 24/7 security and surveillance cameras
- Administration booth.
- Kid's play zone.
- Lobby.
- Zen terrace.
- Two terraces with entertainment bar.
- Bathroom areas.
- Business center- Coworking.
- Dry marine.
- lobby
- Elevator.
- Ocean view gym.