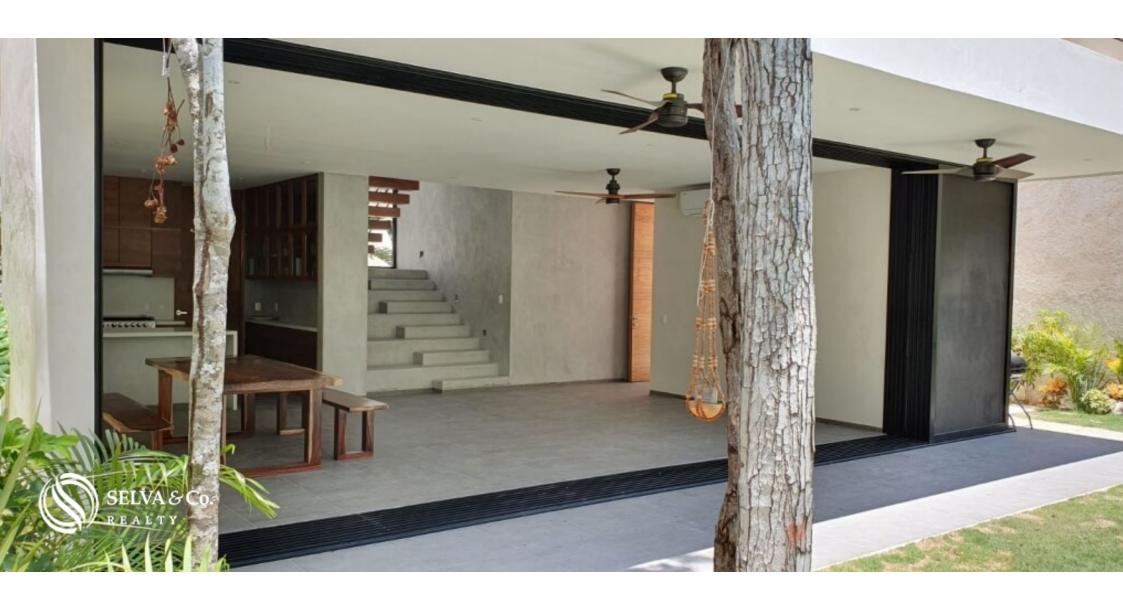

#### **Description**

MLS-DTU212 House Tulum in with jungle ecological and touch. Tulum is the most emblematic site of Mayan culture, built on a cli with a spectacular view of the Caribbean Sea, the Tulum castle served as a beacon for trade in the 13th century. Set in a pocket of jungle within the urban core, the homes are thoughtfully designed for efficiency and top comfort in an exclusive space where contemporary architecture is enveloped in preserved trees. A local fauna prints a unique identity to each house, which includes a personalized door knocker with the corresponding animal, made with hand-carved wax and finished in bronze; plus two pieces of art designed same local artist. ? Indoor-outdoor bv the exclusively livina opportunities? Secure parking spaces? Private rooftop terrace with sunset views? Private Swimming Pool? Landscape design? Storage room for sports equipment? Kitchen appliances included (refrigerator, gas stove with oven, hood)? Custom designed tropical wood carpentry? USB wall chargers

# **Property details**

- Fully furnished
- Luxury finishes
- Storage

- Garden
- Roof Top