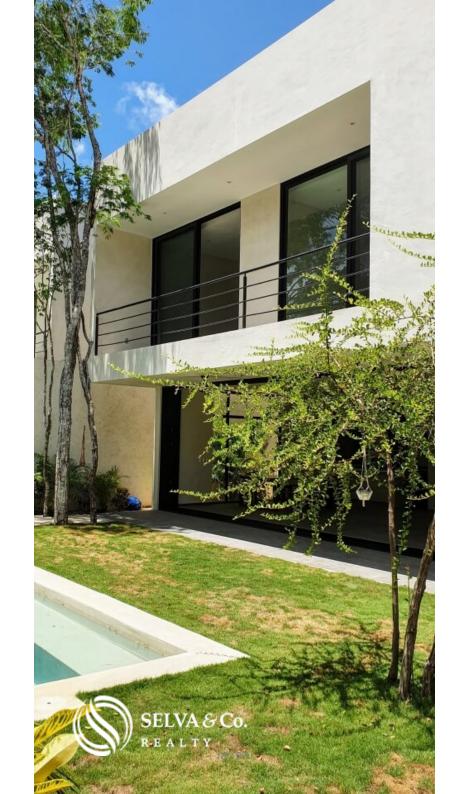

#### **Description**

MLS-DTU212 House Tulum in with jungle ecological and touch. Tulum is the most emblematic site of Mayan culture, built on a cli with a spectacular view of the Caribbean Sea, the Tulum castle served as a beacon for trade in the 13th century. Set in a pocket of jungle within the urban core, the homes are thoughtfully designed for efficiency and top comfort in an exclusive space where contemporary architecture is enveloped in preserved trees. A local fauna prints a unique identity to each house, which includes a personalized door knocker with the corresponding animal, made with hand-carved wax and finished in bronze; plus two pieces of art designed same local artist. ? Indoor-outdoor bv the exclusively livina opportunities? Secure parking spaces? Private rooftop terrace with sunset views? Private Swimming Pool? Landscape design? Storage room for sports equipment? Kitchen appliances included (refrigerator, gas stove with oven, hood)? Custom designed tropical wood carpentry? USB wall chargers

## **Amenities**

- Swimming Pool