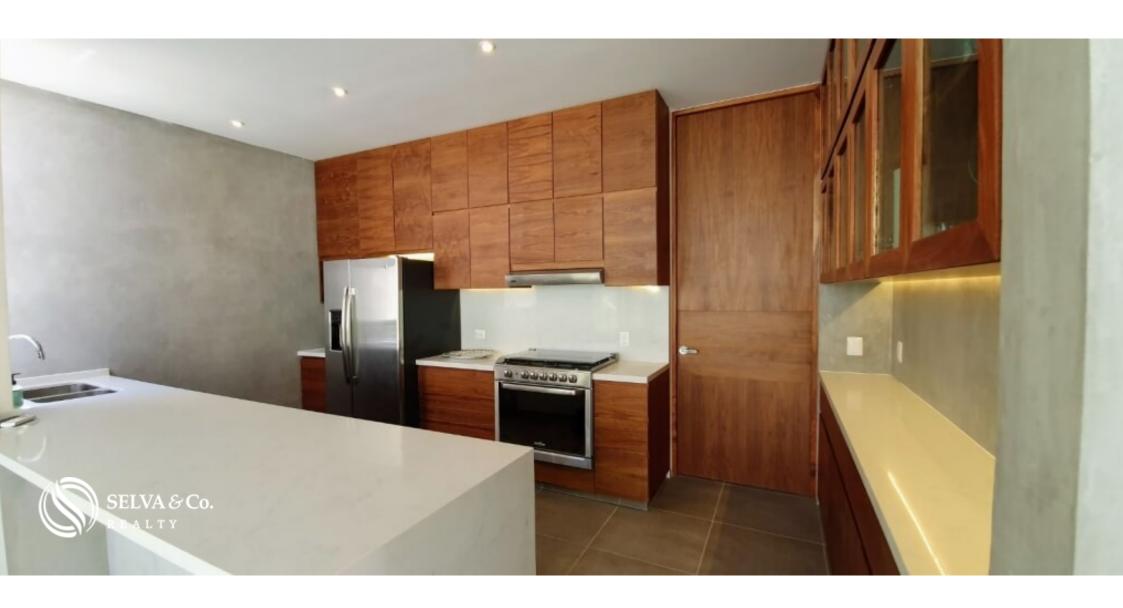

#### **Description**

MLS-DTU212 House Tulum in with jungle ecological and touch. Tulum is the most emblematic site of Mayan culture, built on a cli with a spectacular view of the Caribbean Sea, the Tulum castle served as a beacon for trade in the 13th century. Set in a pocket of jungle within the urban core, the homes are thoughtfully designed for efficiency and top comfort in an exclusive space where contemporary architecture is enveloped in preserved trees. A local fauna prints a unique identity to each house, which includes a personalized door knocker with the corresponding animal, made with hand-carved wax and finished in bronze; plus two pieces of art designed same local artist. ? Indoor-outdoor bv the exclusively livina opportunities? Secure parking spaces? Private rooftop terrace with sunset views? Private Swimming Pool? Landscape design? Storage room for sports equipment? Kitchen appliances included (refrigerator, gas stove with oven, hood)? Custom designed tropical wood carpentry? USB wall chargers