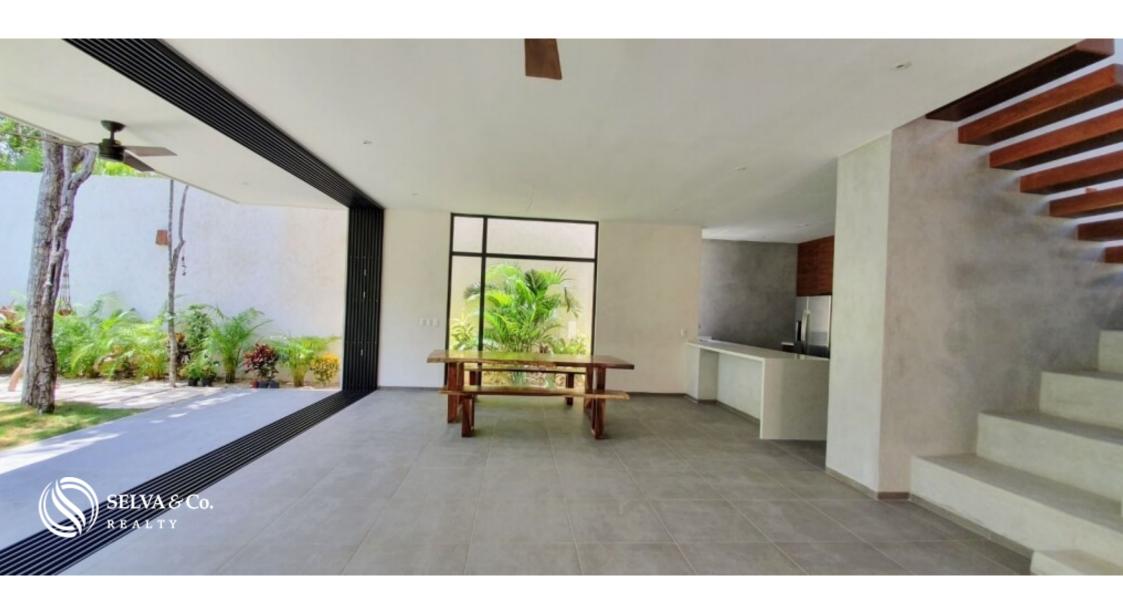

#### **Description**

MLS-DTU212 House Tulum in with jungle ecological and touch. Tulum is the most emblematic site of Mayan culture, built on a cli with a spectacular view of the Caribbean Sea, the Tulum castle served as a beacon for trade in the 13th century. Set in a pocket of jungle within the urban core, the homes are thoughtfully designed for efficiency and top comfort in an exclusive space where contemporary architecture is enveloped in preserved trees. A local fauna prints a unique identity to each house, which includes a personalized door knocker with the corresponding animal, made with hand-carved wax and finished in bronze; plus two pieces of art designed same local artist. ? Indoor-outdoor bv the exclusively livina opportunities? Secure parking spaces? Private rooftop terrace with sunset views? Private Swimming Pool? Landscape design? Storage room for sports equipment? Kitchen appliances included (refrigerator, gas stove with oven, hood)? Custom designed tropical wood carpentry? USB wall chargers

# **Property details**

- Fully furnished
- Luxury finishes
- Storage

- Garden
- Roof Top