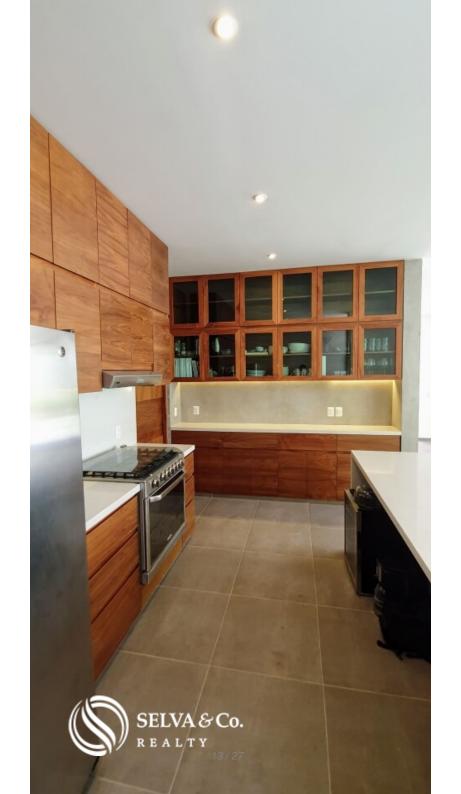

#### **Description**

MLS-DTU212 House Tulum in with jungle ecological and touch. Tulum is the most emblematic site of Mayan culture, built on a cli with a spectacular view of the Caribbean Sea, the Tulum castle served as a beacon for trade in the 13th century. Set in a pocket of jungle within the urban core, the homes are thoughtfully designed for efficiency and top comfort in an exclusive space where contemporary architecture is enveloped in preserved trees. A local fauna prints a unique identity to each house, which includes a personalized door knocker with the corresponding animal, made with hand-carved wax and finished in bronze; plus two pieces of art designed same local artist. ? Indoor-outdoor bv the exclusively livina opportunities? Secure parking spaces? Private rooftop terrace with sunset views? Private Swimming Pool? Landscape design? Storage room for sports equipment? Kitchen appliances included (refrigerator, gas stove with oven, hood)? Custom designed tropical wood carpentry? USB wall chargers