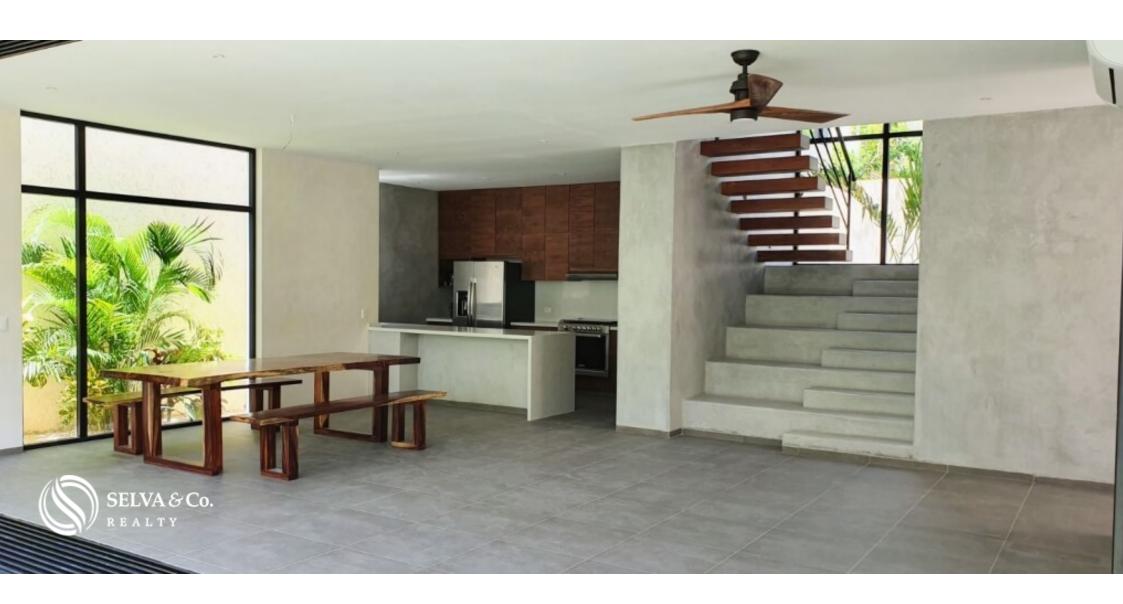

#### **Description**

MLS-DTU212 House Tulum in with jungle ecological and touch. Tulum is the most emblematic site of Mayan culture, built on a cli with a spectacular view of the Caribbean Sea, the Tulum castle served as a beacon for trade in the 13th century. Set in a pocket of jungle within the urban core, the homes are thoughtfully designed for efficiency and top comfort in an exclusive space where contemporary architecture is enveloped in preserved trees. A local fauna prints a unique identity to each house, which includes a personalized door knocker with the corresponding animal, made with hand-carved wax and finished in bronze; plus two pieces of art designed same local artist. ? Indoor-outdoor bv the exclusively livina opportunities? Secure parking spaces? Private rooftop terrace with sunset views? Private Swimming Pool? Landscape design? Storage room for sports equipment? Kitchen appliances included (refrigerator, gas stove with oven, hood)? Custom designed tropical wood carpentry? USB wall chargers

# **Property details**

- Fully furnished
- Luxury finishes
- Storage

- Garden
- Roof Top