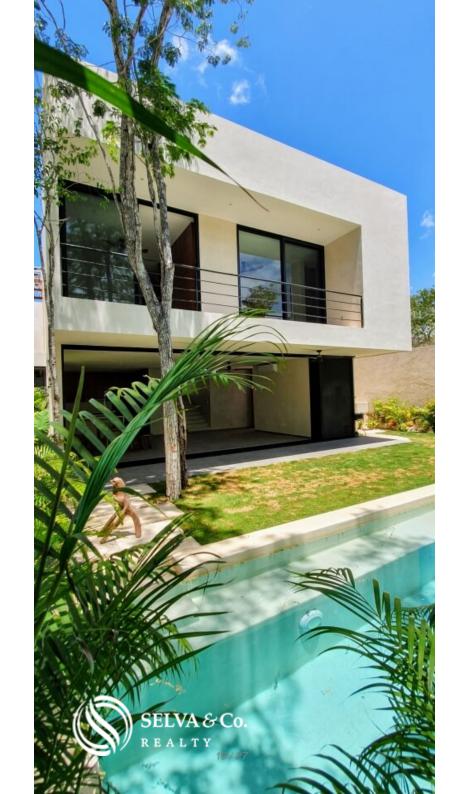

#### **Description**

MLS-DTU212 House Tulum in with jungle ecological and touch. Tulum is the most emblematic site of Mayan culture, built on a cli with a spectacular view of the Caribbean Sea, the Tulum castle served as a beacon for trade in the 13th century. Set in a pocket of jungle within the urban core, the homes are thoughtfully designed for efficiency and top comfort in an exclusive space where contemporary architecture is enveloped in preserved trees. A local fauna prints a unique identity to each house, which includes a personalized door knocker with the corresponding animal, made with hand-carved wax and finished in bronze; plus two pieces of art designed same local artist. ? Indoor-outdoor bv the exclusively livina opportunities? Secure parking spaces? Private rooftop terrace with sunset views? Private Swimming Pool? Landscape design? Storage room for sports equipment? Kitchen appliances included (refrigerator, gas stove with oven, hood)? Custom designed tropical wood carpentry? USB wall chargers

## **Amenities**

- Swimming Pool