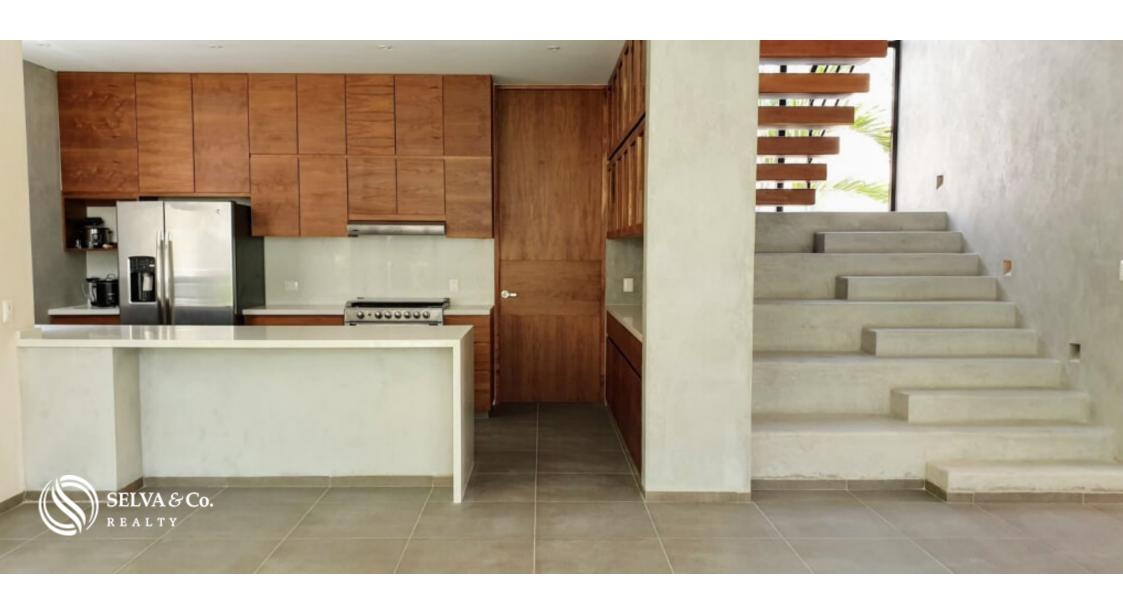

#### **Description**

MLS-DTU212 House Tulum in with jungle ecological and touch. Tulum is the most emblematic site of Mayan culture, built on a cli with a spectacular view of the Caribbean Sea, the Tulum castle served as a beacon for trade in the 13th century. Set in a pocket of jungle within the urban core, the homes are thoughtfully designed for efficiency and top comfort in an exclusive space where contemporary architecture is enveloped in preserved trees. A local fauna prints a unique identity to each house, which includes a personalized door knocker with the corresponding animal, made with hand-carved wax and finished in bronze; plus two pieces of art designed same local artist. ? Indoor-outdoor bv the exclusively livina opportunities? Secure parking spaces? Private rooftop terrace with sunset views? Private Swimming Pool? Landscape design? Storage room for sports equipment? Kitchen appliances included (refrigerator, gas stove with oven, hood)? Custom designed tropical wood carpentry? USB wall chargers