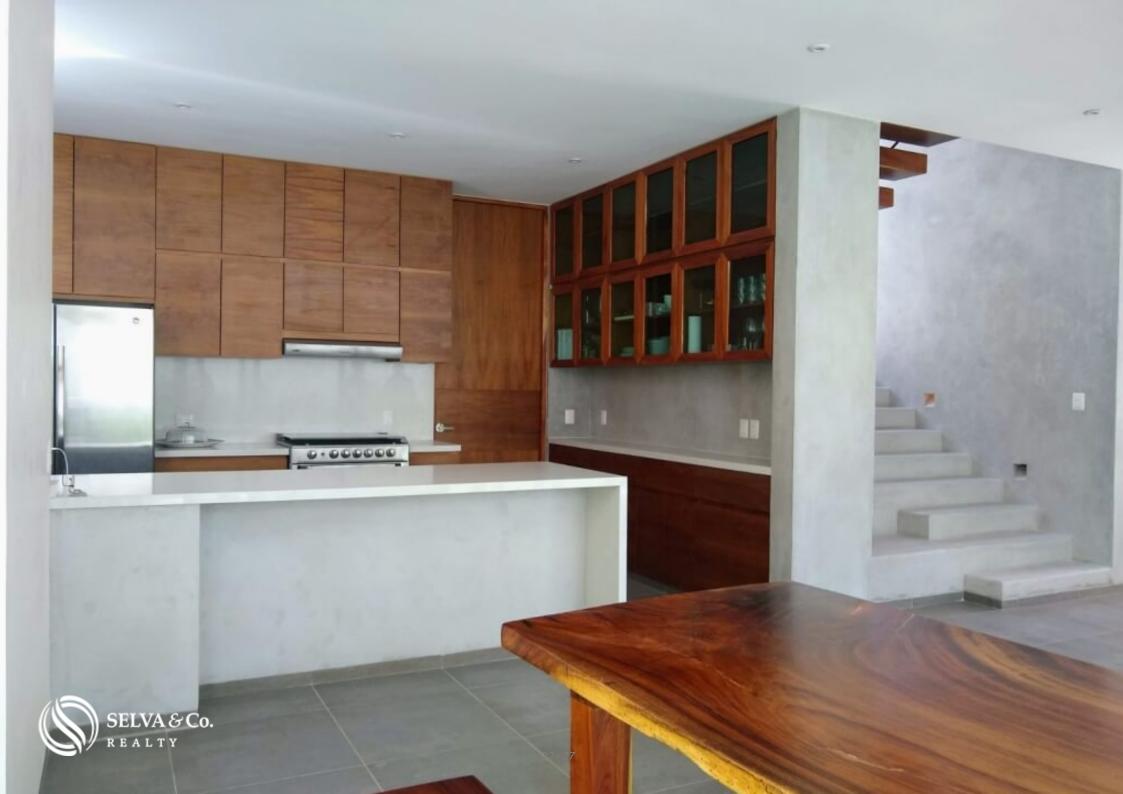

#### **Description**

MLS-DTU212 House Tulum in with jungle ecological and touch. Tulum is the most emblematic site of Mayan culture, built on a cli with a spectacular view of the Caribbean Sea, the Tulum castle served as a beacon for trade in the 13th century. Set in a pocket of jungle within the urban core, the homes are thoughtfully designed for efficiency and top comfort in an exclusive space where contemporary architecture is enveloped in preserved trees. A local fauna prints a unique identity to each house, which includes a personalized door knocker with the corresponding animal, made with hand-carved wax and finished in bronze; plus two pieces of art designed same local artist. ? Indoor-outdoor bv the exclusively livina opportunities? Secure parking spaces? Private rooftop terrace with sunset views? Private Swimming Pool? Landscape design? Storage room for sports equipment? Kitchen appliances included (refrigerator, gas stove with oven, hood)? Custom designed tropical wood carpentry? USB wall chargers