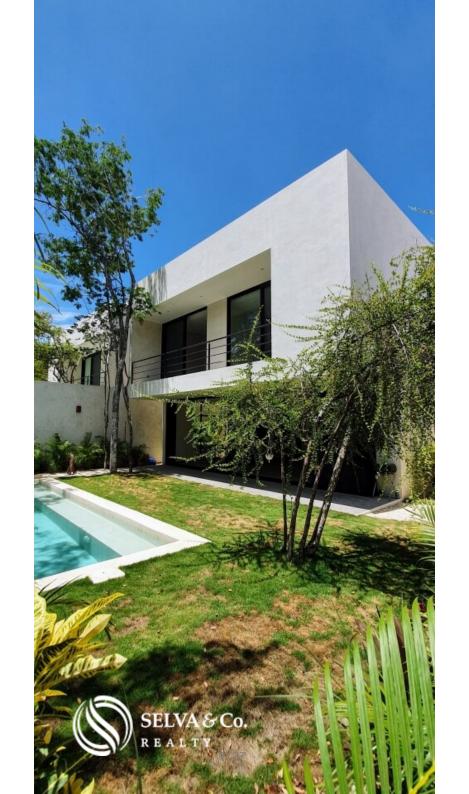

# House in Tulum with jungle and ecological touch.

| ID: MLS-DTU212                     | Location: Tulum            |
|------------------------------------|----------------------------|
| Zone: Downtown                     | Type: Houses               |
| Bedrooms: 3                        | Bathrooms: 2.5             |
| Levels: 2                          | Parking(s): 2              |
| Construction: 225 m2 / 2,421.90 ft | Land: 315 m2 / 3,390.66 ft |

#### **Description**

MLS-DTU212 House Tulum in with jungle ecological and touch. Tulum is the most emblematic site of Mayan culture, built on a cli with a spectacular view of the Caribbean Sea, the Tulum castle served as a beacon for trade in the 13th century. Set in a pocket of jungle within the urban core, the homes are thoughtfully designed for efficiency and top comfort in an exclusive space where contemporary architecture is enveloped in preserved trees. A local fauna prints a unique identity to each house, which includes a personalized door knocker with the corresponding animal, made with hand-carved wax and finished in bronze; plus two pieces of art designed same local artist. ? Indoor-outdoor bv the exclusively livina opportunities? Secure parking spaces? Private rooftop terrace with sunset views? Private Swimming Pool? Landscape design? Storage room for sports equipment? Kitchen appliances included (refrigerator, gas stove with oven, hood)? Custom designed tropical wood carpentry? USB wall chargers

## **Amenities**

- Swimming Pool