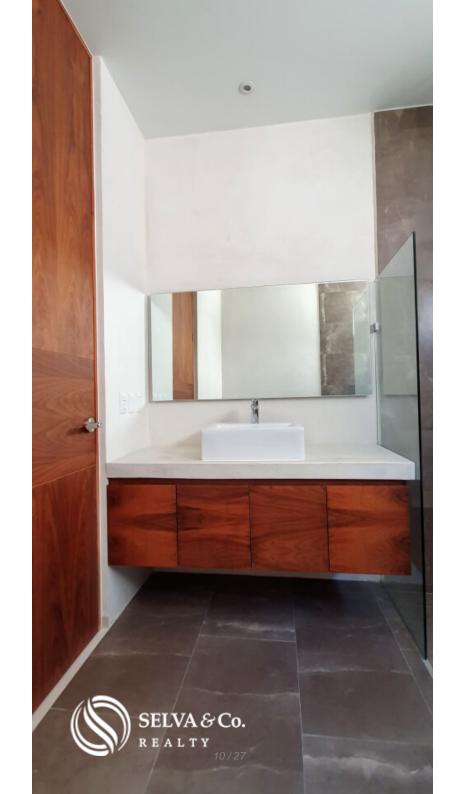

#### **Description**

MLS-DTU212 House Tulum in with jungle ecological and touch. Tulum is the most emblematic site of Mayan culture, built on a cli with a spectacular view of the Caribbean Sea, the Tulum castle served as a beacon for trade in the 13th century. Set in a pocket of jungle within the urban core, the homes are thoughtfully designed for efficiency and top comfort in an exclusive space where contemporary architecture is enveloped in preserved trees. A local fauna prints a unique identity to each house, which includes a personalized door knocker with the corresponding animal, made with hand-carved wax and finished in bronze; plus two pieces of art designed same local artist. ? Indoor-outdoor bv the exclusively livina opportunities? Secure parking spaces? Private rooftop terrace with sunset views? Private Swimming Pool? Landscape design? Storage room for sports equipment? Kitchen appliances included (refrigerator, gas stove with oven, hood)? Custom designed tropical wood carpentry? USB wall chargers