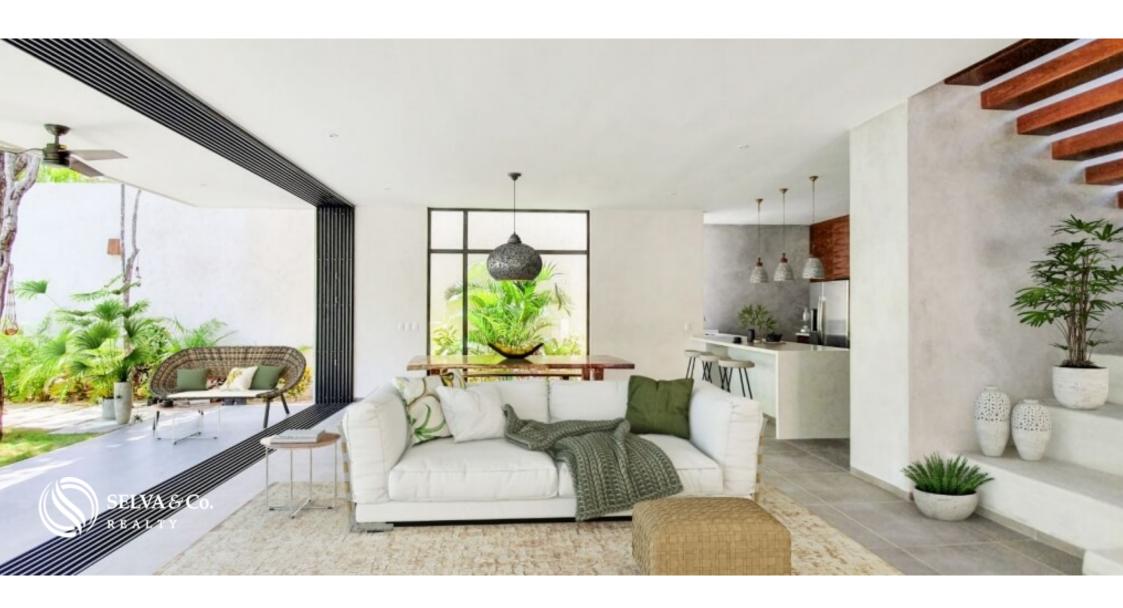

#### **Description**

MLS-DTU212 House Tulum in with jungle ecological and touch. Tulum is the most emblematic site of Mayan culture, built on a cli with a spectacular view of the Caribbean Sea, the Tulum castle served as a beacon for trade in the 13th century. Set in a pocket of jungle within the urban core, the homes are thoughtfully designed for efficiency and top comfort in an exclusive space where contemporary architecture is enveloped in preserved trees. A local fauna prints a unique identity to each house, which includes a personalized door knocker with the corresponding animal, made with hand-carved wax and finished in bronze; plus two pieces of art designed same local artist. ? Indoor-outdoor bv the exclusively livina opportunities? Secure parking spaces? Private rooftop terrace with sunset views? Private Swimming Pool? Landscape design? Storage room for sports equipment? Kitchen appliances included (refrigerator, gas stove with oven, hood)? Custom designed tropical wood carpentry? USB wall chargers

# **Property details**

- Fully furnished
- Luxury finishes
- Storage

- Garden
- Roof Top