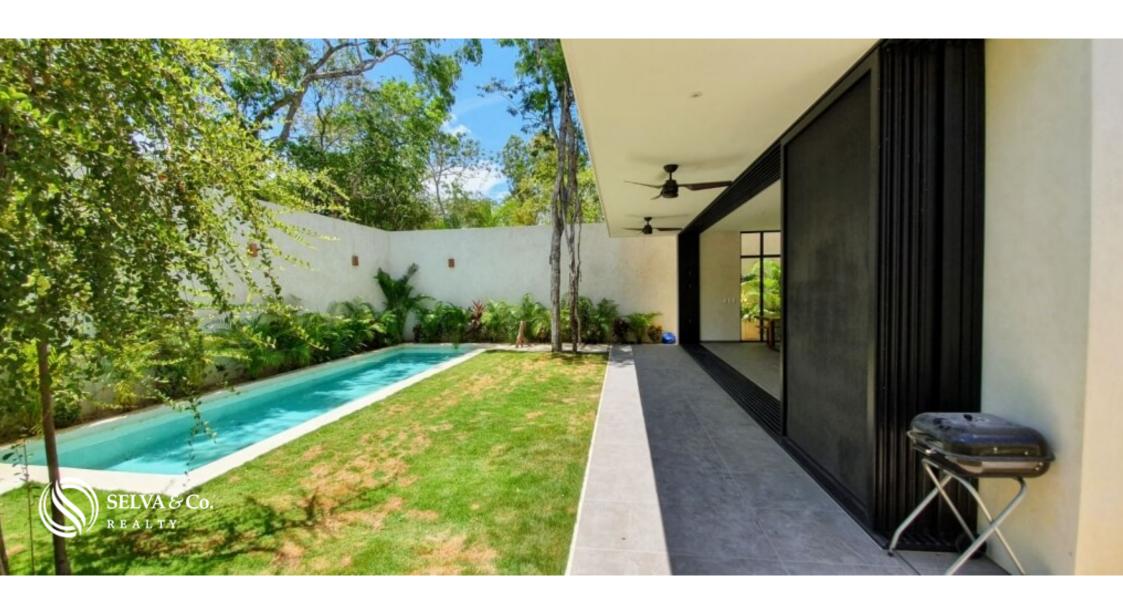

#### **Description**

MLS-DTU212 House Tulum in with jungle ecological and touch. Tulum is the most emblematic site of Mayan culture, built on a cli with a spectacular view of the Caribbean Sea, the Tulum castle served as a beacon for trade in the 13th century. Set in a pocket of jungle within the urban core, the homes are thoughtfully designed for efficiency and top comfort in an exclusive space where contemporary architecture is enveloped in preserved trees. A local fauna prints a unique identity to each house, which includes a personalized door knocker with the corresponding animal, made with hand-carved wax and finished in bronze; plus two pieces of art designed same local artist. ? Indoor-outdoor bv the exclusively livina opportunities? Secure parking spaces? Private rooftop terrace with sunset views? Private Swimming Pool? Landscape design? Storage room for sports equipment? Kitchen appliances included (refrigerator, gas stove with oven, hood)? Custom designed tropical wood carpentry? USB wall chargers

## **Amenities**

- Swimming Pool