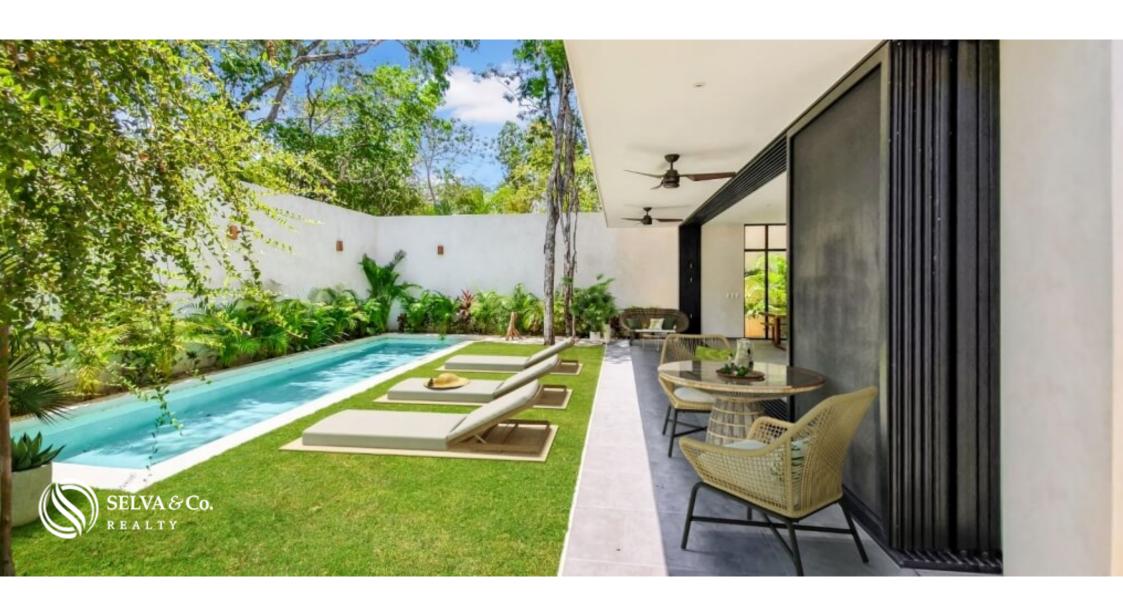

#### **Description**

MLS-DTU212 House Tulum in with jungle ecological and touch. Tulum is the most emblematic site of Mayan culture, built on a cli with a spectacular view of the Caribbean Sea, the Tulum castle served as a beacon for trade in the 13th century. Set in a pocket of jungle within the urban core, the homes are thoughtfully designed for efficiency and top comfort in an exclusive space where contemporary architecture is enveloped in preserved trees. A local fauna prints a unique identity to each house, which includes a personalized door knocker with the corresponding animal, made with hand-carved wax and finished in bronze; plus two pieces of art designed same local artist. ? Indoor-outdoor bv the exclusively livina opportunities? Secure parking spaces? Private rooftop terrace with sunset views? Private Swimming Pool? Landscape design? Storage room for sports equipment? Kitchen appliances included (refrigerator, gas stove with oven, hood)? Custom designed tropical wood carpentry? USB wall chargers

## **Amenities**

- Swimming Pool