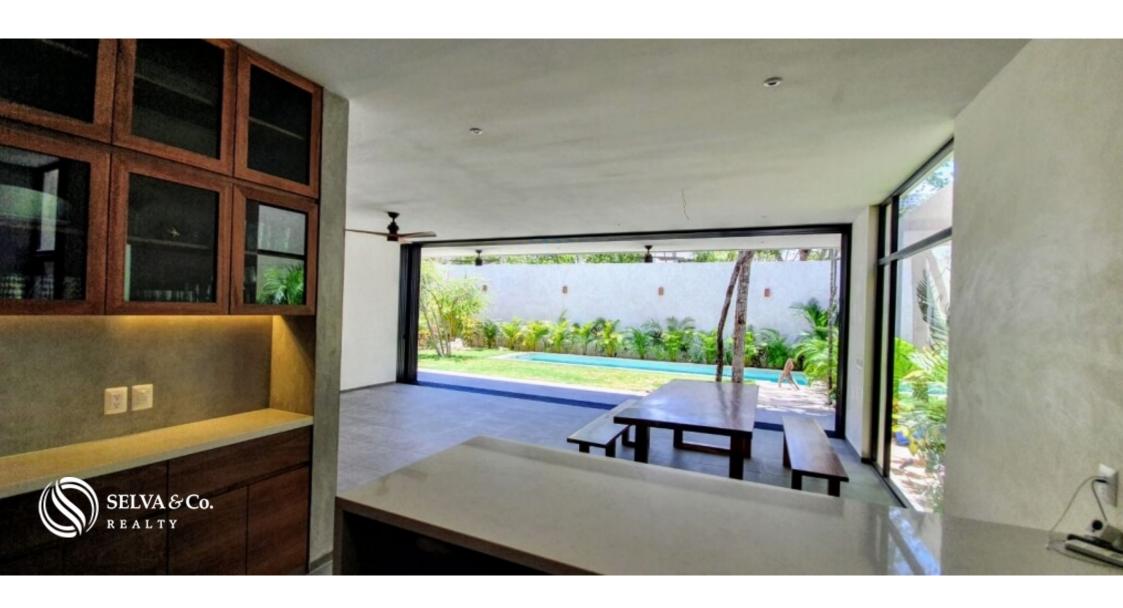

#### **Description**

MLS-DTU212 House Tulum in with jungle ecological and touch. Tulum is the most emblematic site of Mayan culture, built on a cli with a spectacular view of the Caribbean Sea, the Tulum castle served as a beacon for trade in the 13th century. Set in a pocket of jungle within the urban core, the homes are thoughtfully designed for efficiency and top comfort in an exclusive space where contemporary architecture is enveloped in preserved trees. A local fauna prints a unique identity to each house, which includes a personalized door knocker with the corresponding animal, made with hand-carved wax and finished in bronze; plus two pieces of art designed same local artist. ? Indoor-outdoor bv the exclusively livina opportunities? Secure parking spaces? Private rooftop terrace with sunset views? Private Swimming Pool? Landscape design? Storage room for sports equipment? Kitchen appliances included (refrigerator, gas stove with oven, hood)? Custom designed tropical wood carpentry? USB wall chargers

## **Amenities**

- Swimming Pool