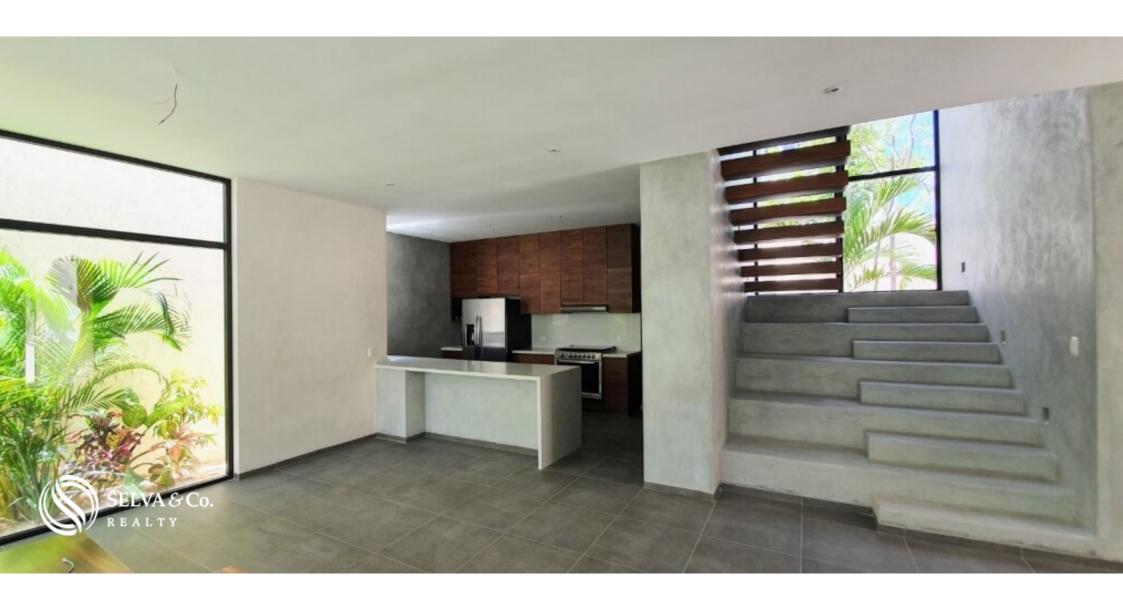

#### **Description**

MLS-DTU212 House Tulum in with jungle ecological and touch. Tulum is the most emblematic site of Mayan culture, built on a cli with a spectacular view of the Caribbean Sea, the Tulum castle served as a beacon for trade in the 13th century. Set in a pocket of jungle within the urban core, the homes are thoughtfully designed for efficiency and top comfort in an exclusive space where contemporary architecture is enveloped in preserved trees. A local fauna prints a unique identity to each house, which includes a personalized door knocker with the corresponding animal, made with hand-carved wax and finished in bronze; plus two pieces of art designed same local artist. ? Indoor-outdoor bv the exclusively livina opportunities? Secure parking spaces? Private rooftop terrace with sunset views? Private Swimming Pool? Landscape design? Storage room for sports equipment? Kitchen appliances included (refrigerator, gas stove with oven, hood)? Custom designed tropical wood carpentry? USB wall chargers

# **Property details**

- Fully furnished
- Luxury finishes
- Storage

- Garden
- Roof Top