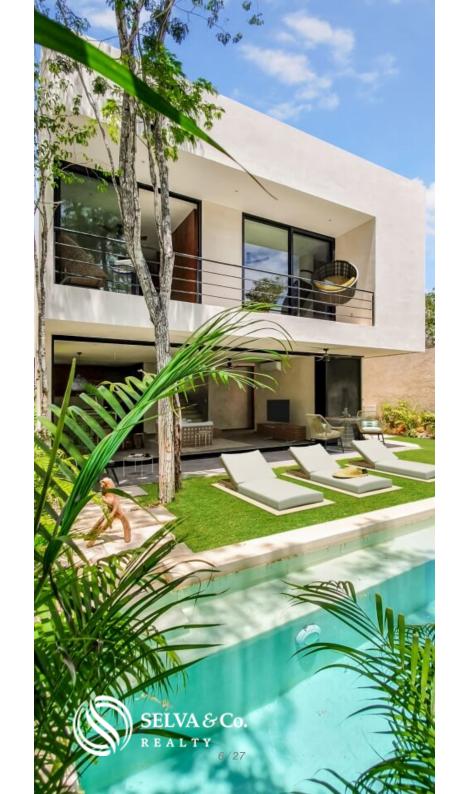

# House in Tulum with jungle and ecological touch.

| ID: MLS-DTU212                     | Location: Tulum            |
|------------------------------------|----------------------------|
| Zone: Downtown                     | Type: Houses               |
| Bedrooms: 3                        | Bathrooms: 2.5             |
| Levels: 2                          | Parking(s): 2              |
| Construction: 225 m2 / 2,421.90 ft | Land: 315 m2 / 3,390.66 ft |

#### **Description**

MLS-DTU212 House Tulum in with jungle ecological and touch. Tulum is the most emblematic site of Mayan culture, built on a cli with a spectacular view of the Caribbean Sea, the Tulum castle served as a beacon for trade in the 13th century. Set in a pocket of jungle within the urban core, the homes are thoughtfully designed for efficiency and top comfort in an exclusive space where contemporary architecture is enveloped in preserved trees. A local fauna prints a unique identity to each house, which includes a personalized door knocker with the corresponding animal, made with hand-carved wax and finished in bronze; plus two pieces of art designed same local artist. ? Indoor-outdoor bv the exclusively livina opportunities? Secure parking spaces? Private rooftop terrace with sunset views? Private Swimming Pool? Landscape design? Storage room for sports equipment? Kitchen appliances included (refrigerator, gas stove with oven, hood)? Custom designed tropical wood carpentry? USB wall chargers

## **Amenities**

- Swimming Pool