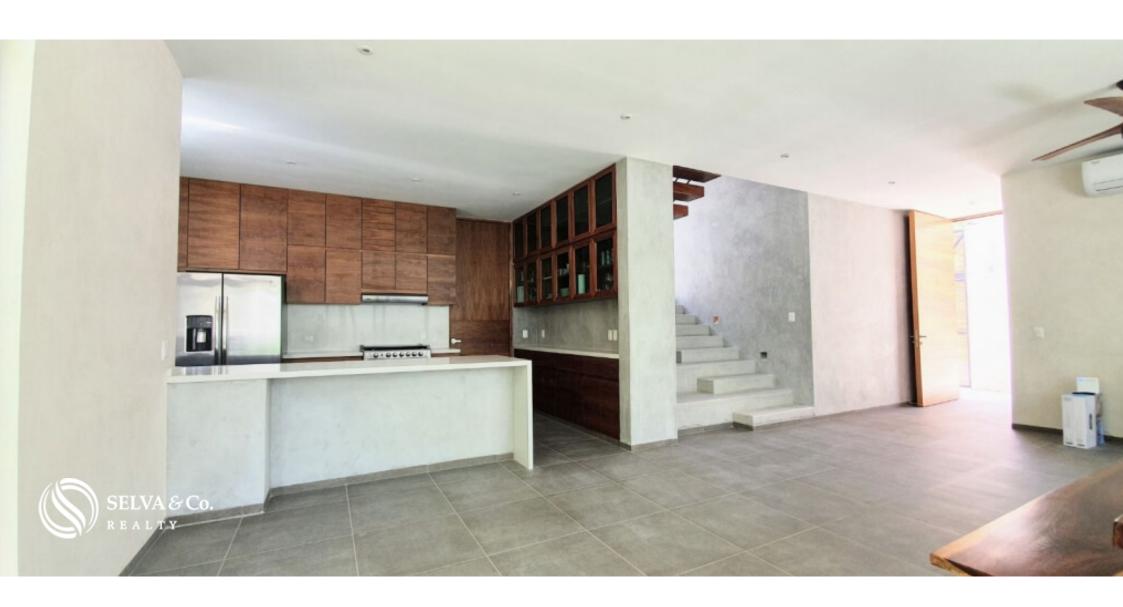

#### **Description**

MLS-DTU212 House Tulum in with jungle ecological and touch. Tulum is the most emblematic site of Mayan culture, built on a cli with a spectacular view of the Caribbean Sea, the Tulum castle served as a beacon for trade in the 13th century. Set in a pocket of jungle within the urban core, the homes are thoughtfully designed for efficiency and top comfort in an exclusive space where contemporary architecture is enveloped in preserved trees. A local fauna prints a unique identity to each house, which includes a personalized door knocker with the corresponding animal, made with hand-carved wax and finished in bronze; plus two pieces of art designed same local artist. ? Indoor-outdoor bv the exclusively livina opportunities? Secure parking spaces? Private rooftop terrace with sunset views? Private Swimming Pool? Landscape design? Storage room for sports equipment? Kitchen appliances included (refrigerator, gas stove with oven, hood)? Custom designed tropical wood carpentry? USB wall chargers

# **Property details**

- Fully furnished
- Luxury finishes
- Storage

- Garden
- Roof Top