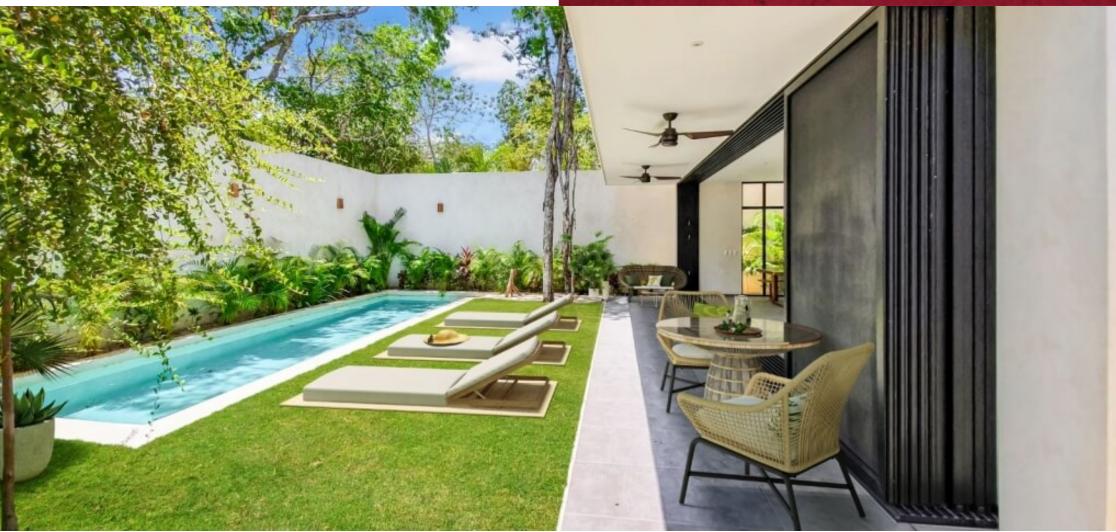

#### **Description**

MLS-DTU212 House Tulum in with jungle ecological and touch. Tulum is the most emblematic site of Mayan culture, built on a cli with a spectacular view of the Caribbean Sea, the Tulum castle served as a beacon for trade in the 13th century. Set in a pocket of jungle within the urban core, the homes are thoughtfully designed for efficiency and top comfort in an exclusive space where contemporary architecture is enveloped in preserved trees. A local fauna prints a unique identity to each house, which includes a personalized door knocker with the corresponding animal, made with hand-carved wax and finished in bronze; plus two pieces of art designed same local artist. ? Indoor-outdoor bv the exclusively livina opportunities? Secure parking spaces? Private rooftop terrace with sunset views? Private Swimming Pool? Landscape design? Storage room for sports equipment? Kitchen appliances included (refrigerator, gas stove with oven, hood)? Custom designed tropical wood carpentry? USB wall chargers

## **Amenities**

- Swimming Pool