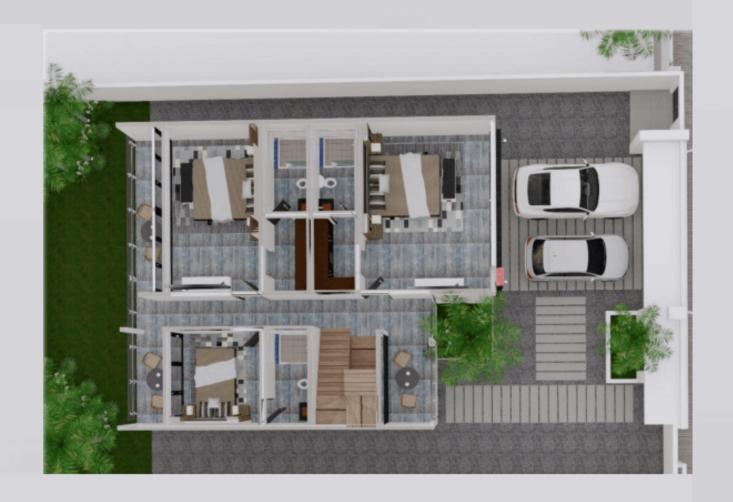

Roof garden

Primer piso - First floor

Planta baja - Ground floor

Fachada frontal - Frontal facade

Vista Aeres - Aereal view

Vista aerea - Aereal view

Fachada trasera Back facade

#### HIGHLIGHTS OF THE HOUSE

Roof garden with bathroom and roof with Jacuzzi preparation.

Double height bedroom with full wall window.

2 bedrooms with dressing rooms.

All bedrooms with ensuite bathroom and balcony.