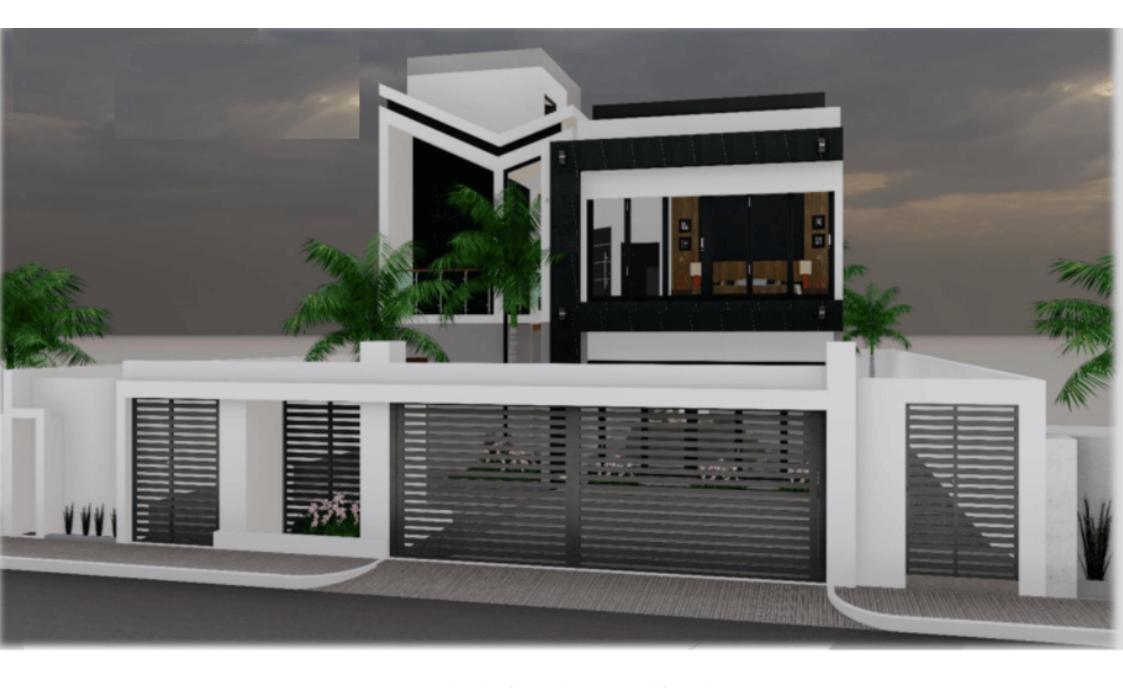

Roof garden

Primer piso - First floor

Planta baja - Ground floor

Fachada frontal - Frontal facade

Vista Aeres - Aereal view

Vista aerea - Aereal view

Fachada trasera Back facade

## **Description**

ARHU202 Fulvio Rubini

Modern house with garden, full wall windows, double height, 2 car garage, Jacuzzi preparation, mountain view, 6 minutes from the beach, pre-construction, for sale in Huatulco.

Modern house with mountain views and green areas, with garden, terraces and roof garden, for pre-sale in Sector N, Huatulco.

Floor-to-ceiling windows that allow natural light and panoramic views.

This house is being sold as is, at 80% of its construction, the new owner can finish it to his liking. We can recommend builder options in Huatulco.