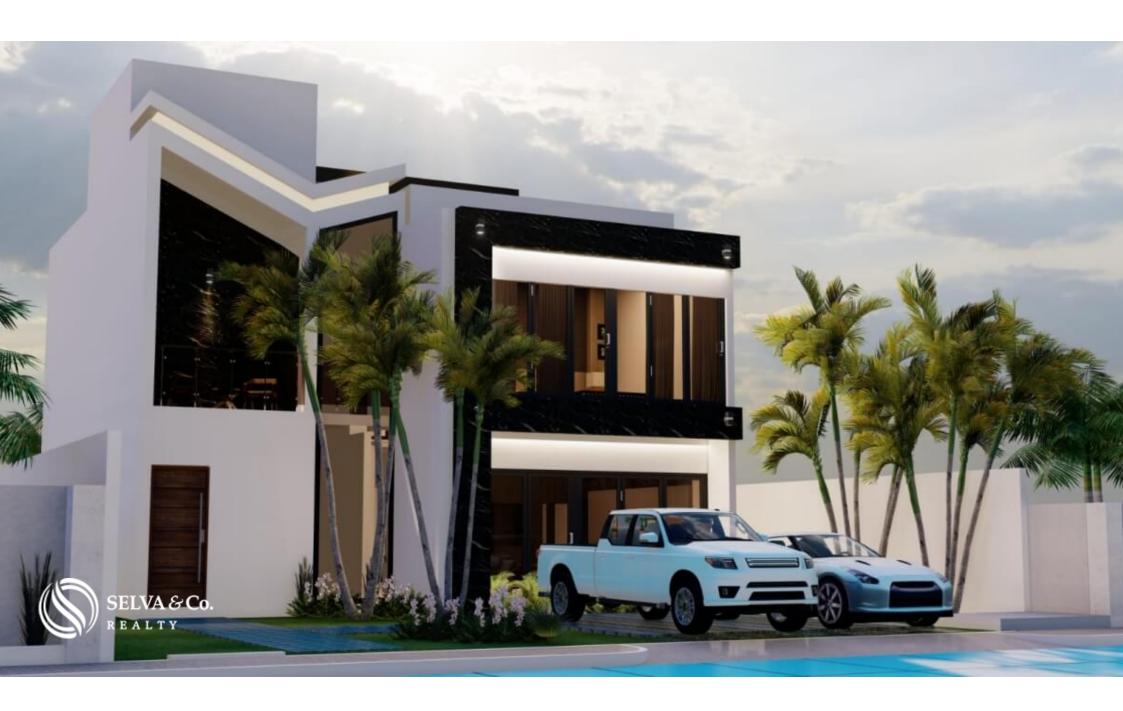

Modern house with mountain views and green areas, with garden, terraces and roof garden, for pre-sale in Sector N, Huatulco.

Floor-to-ceiling windows that allow natural light and panoramic views.

This house is being sold as is, at 80% of its construction, the new owner can finish it to his liking. We can recommend builder options in Huatulco.

#### INDOOR-OUTDOOR LIFESTYLE

Thanks to its multiple terraces and garden, you can enjoy the outdoors all day. and decide between going out to the garden and enjoying the sun or cooling off in its Jacuzzi with a panoramic view.