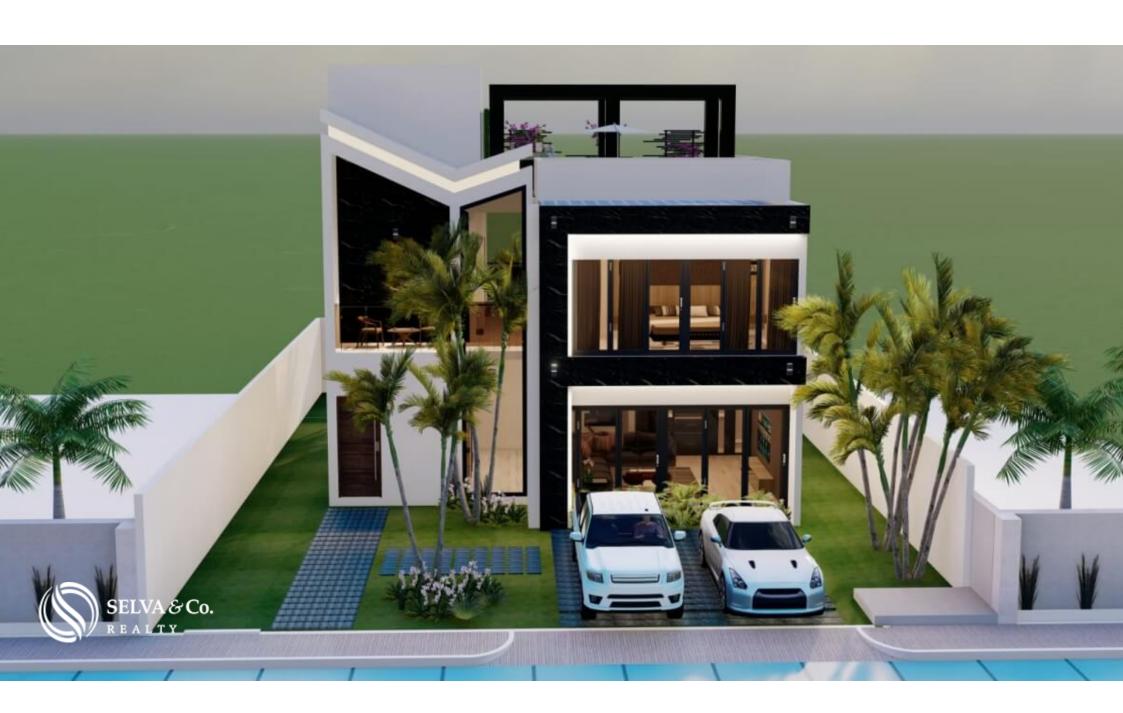

## **Description**

ARHU202 Fulvio Rubini

Modern house with garden, full wall windows, double height, 2 car garage, Jacuzzi preparation, mountain view, 6 minutes from the beach, pre-construction, for sale in Huatulco.

Modern house with mountain views and green areas, with garden, terraces and roof garden, for pre-sale in Sector N, Huatulco.

Floor-to-ceiling windows that allow natural light and panoramic views.

This house is being sold as is, at 80% of its construction, the new owner can finish it to his liking. We can recommend builder options in Huatulco.

#### HIGHLIGHTS OF THE HOUSE

Roof garden with bathroom and roof with Jacuzzi preparation.

Double height bedroom with full wall window.

2 bedrooms with dressing rooms.

All bedrooms with ensuite bathroom and balcony.

Private parking for 2 cars.