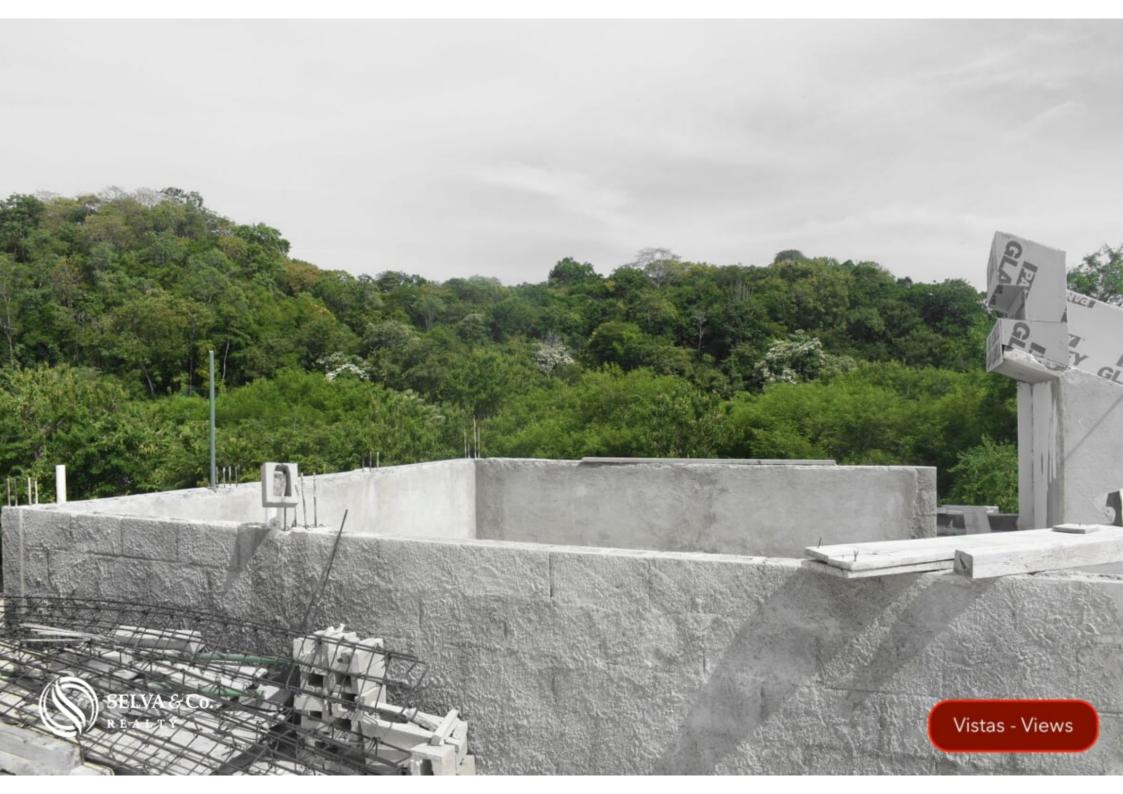

Modern house with mountain views and green areas, with garden, terraces and roof garden, for pre-sale in Sector N, Huatulco.

Floor-to-ceiling windows that allow natural light and panoramic views.

This house is being sold as is, at 80% of its construction, the new owner can finish it to his liking. We can recommend builder options in Huatulco.

#### HIGHLIGHTS OF THE HOUSE

Roof garden with bathroom and roof with Jacuzzi preparation.

Double height bedroom with full wall window.

2 bedrooms with dressing rooms.

All bedrooms with ensuite bathroom and balcony.