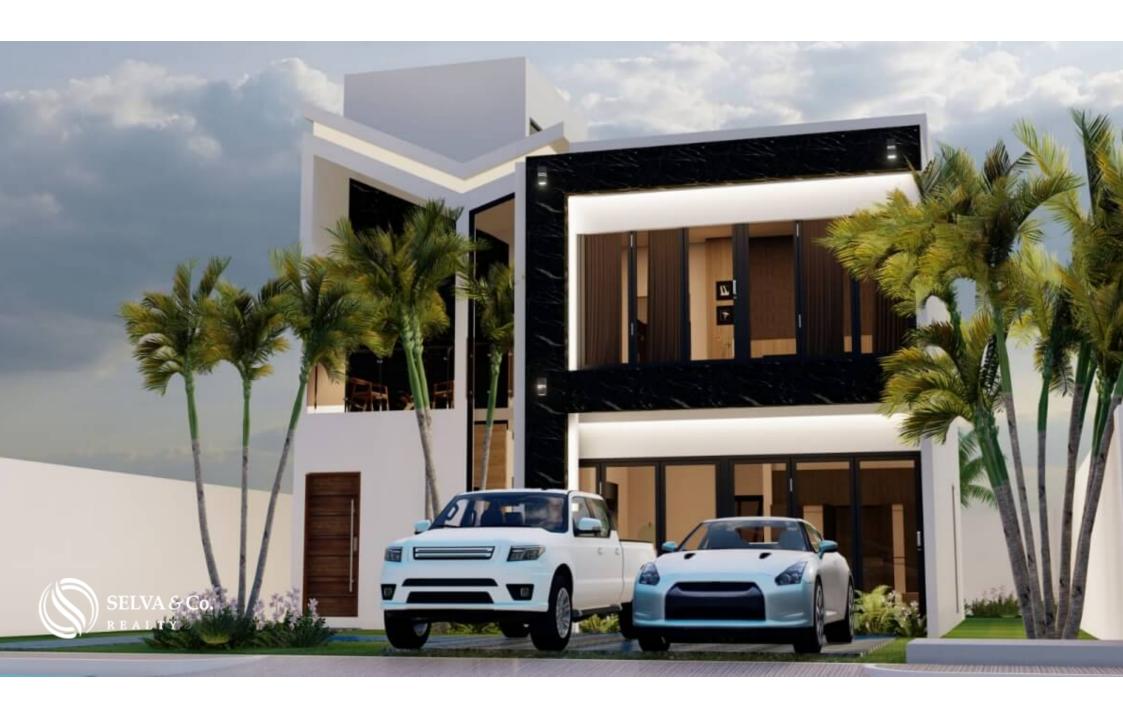

## **Description**

ARHU202 Fulvio Rubini

Modern house with garden, full wall windows, double height, 2 car garage, Jacuzzi preparation, mountain view, 6 minutes from the beach, pre-construction, for sale in Huatulco.

Modern house with mountain views and green areas, with garden, terraces and roof garden, for pre-sale in Sector N, Huatulco.

Floor-to-ceiling windows that allow natural light and panoramic views.

This house is being sold as is, at 80% of its construction, the new owner can finish it to his liking. We can recommend builder options in Huatulco.

#### HIGHLIGHTS OF THE HOUSE

Roof garden with bathroom and roof with Jacuzzi preparation.

Double height bedroom with full wall window.

2 bedrooms with dressing rooms.

All bedrooms with ensuite bathroom and balcony.

Private parking for 2 cars.