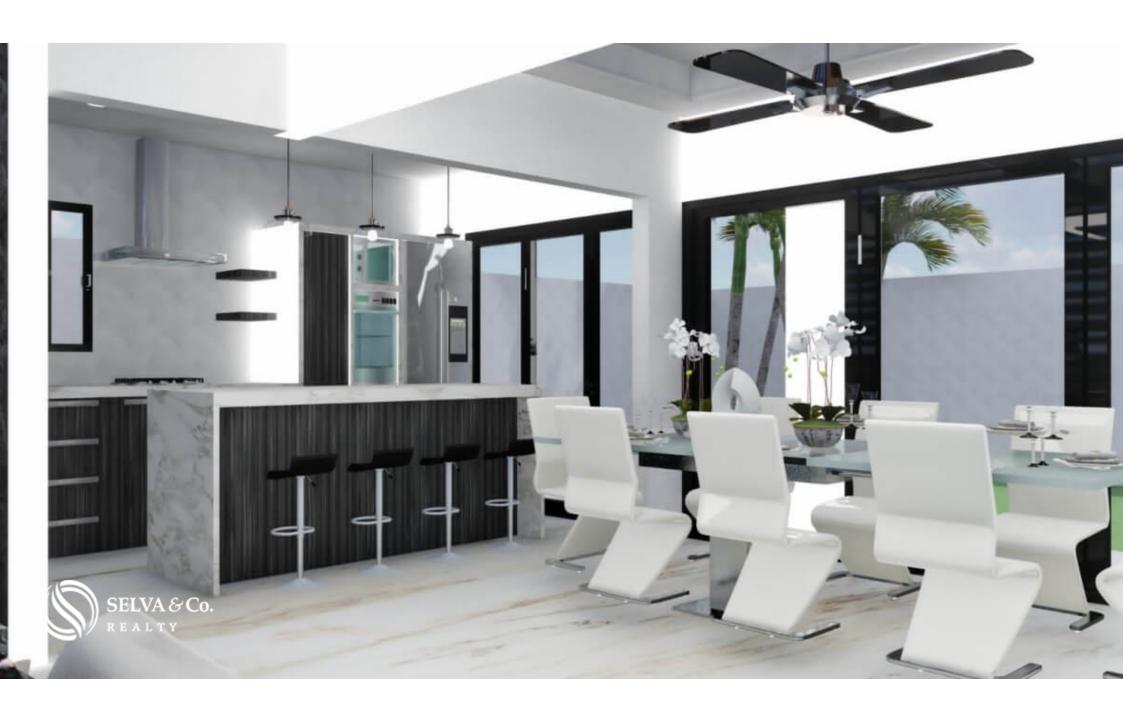

Service room with bathroom.

House with natural lighting thanks to large windows that allow each of the most important spaces to have an entrance of natural light, even the bathrooms.

Living room and dinning room area with full wall window and access to the garden that opens to create a larger space ideal for entertaining or having an indoor-outdoor lifestyle.