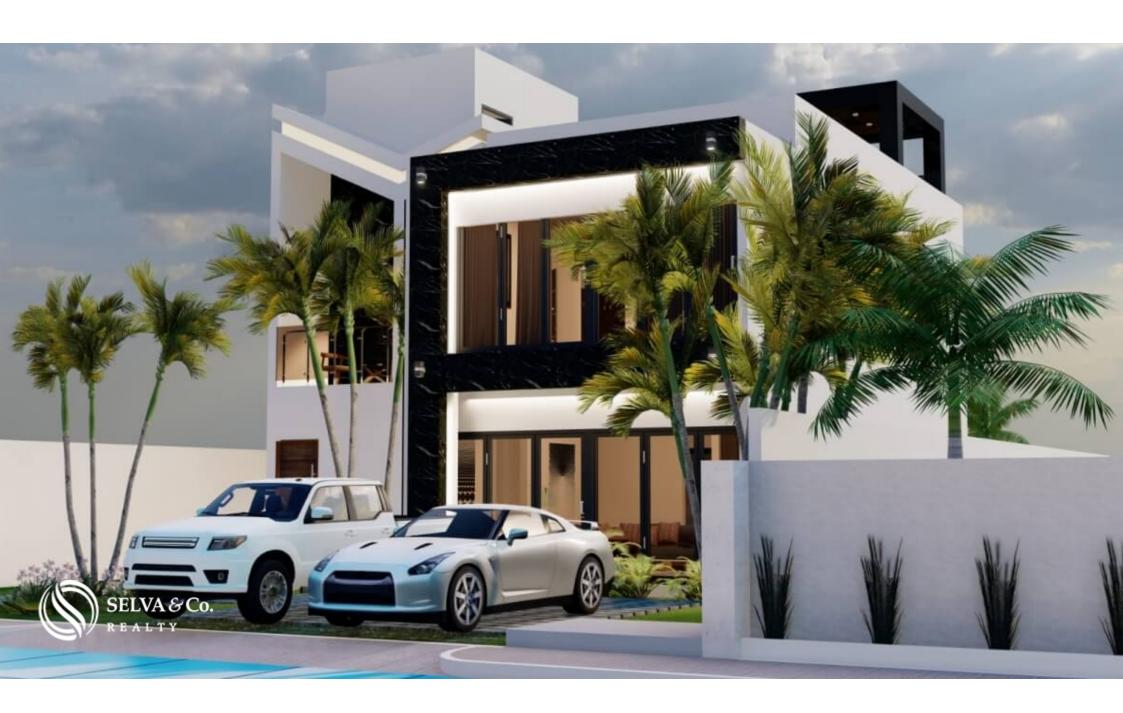

## **Description**

ARHU202 Fulvio Rubini

Modern house with garden, full wall windows, double height, 2 car garage, Jacuzzi preparation, mountain view, 6 minutes from the beach, pre-construction, for sale in Huatulco.

Modern house with mountain views and green areas, with garden, terraces and roof garden, for pre-sale in Sector N, Huatulco.

Floor-to-ceiling windows that allow natural light and panoramic views.

This house is being sold as is, at 80% of its construction, the new owner can finish it to his liking. We can recommend builder options in Huatulco.

#### INDOOR-OUTDOOR LIFESTYLE

Thanks to its multiple terraces and garden, you can enjoy the outdoors all day. and decide between going out to the garden and enjoying the sun or cooling off in its Jacuzzi with a panoramic view.

#### HIGHLIGHTS OF THE HOUSE

Roof garden with bathroom and roof with Jacuzzi preparation.

Double height bedroom with full wall window.

2 bedrooms with dressing rooms.

All bedrooms with ensuite bathroom and balcony.

Private parking for 2 cars.