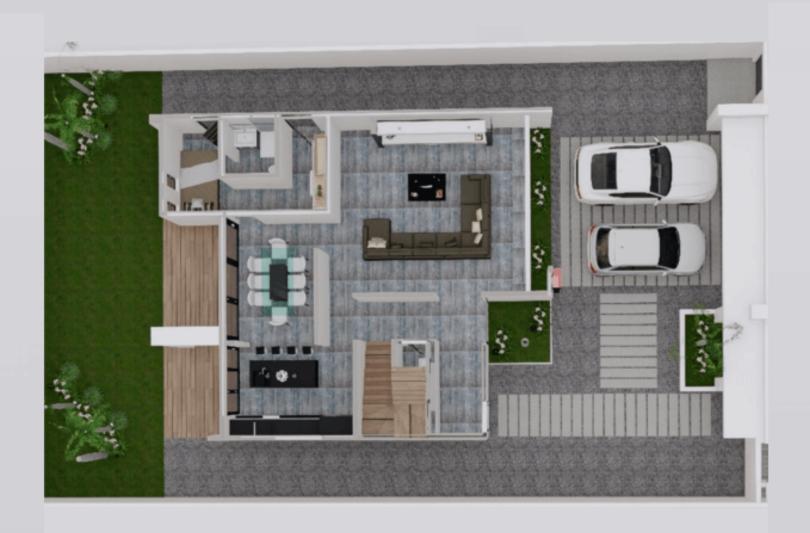

Roof garden

Primer piso - First floor

Planta baja - Ground floor

Fachada frontal - Frontal facade

Vista Aeres - Aereal view

Vista aerea - Aereal view

Fachada trasera Back facade

Service room with bathroom.

House with natural lighting thanks to large windows that allow each of the most important spaces to have an entrance of natural light, even the bathrooms.

Living room and dinning room area with full wall window and access to the garden that opens to create a larger space ideal for entertaining or having an indoor-outdoor lifestyle.