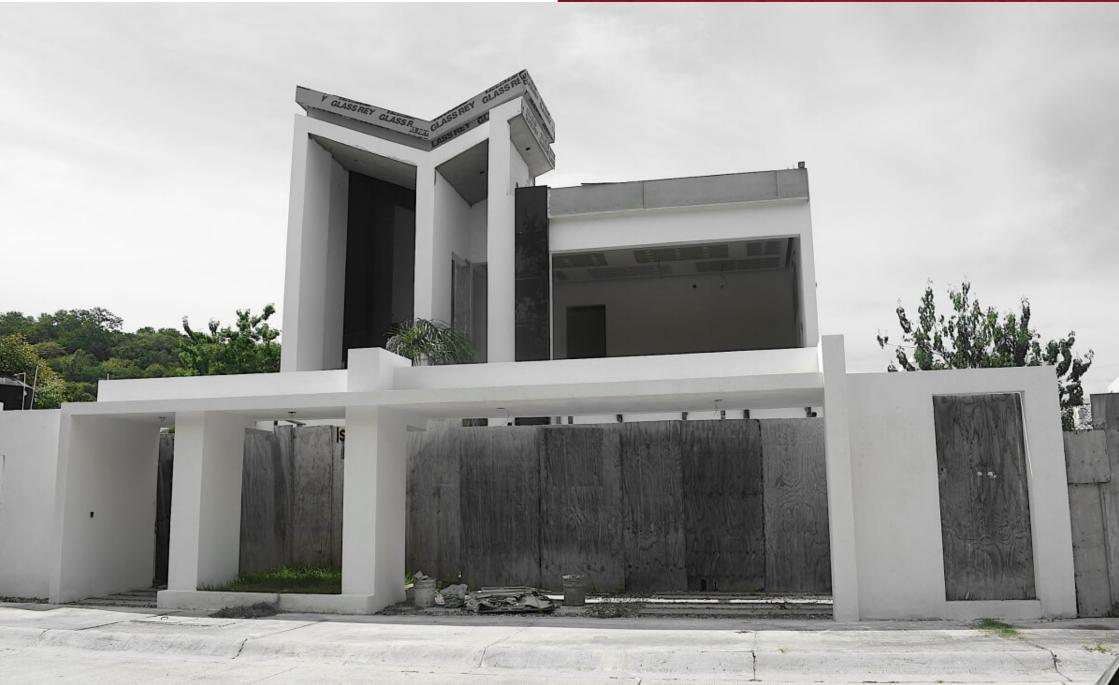

## **Description**

ARHU202 Fulvio Rubini

Modern house with garden, full wall windows, double height, 2 car garage, Jacuzzi preparation, mountain view, 6 minutes from the beach, pre-construction, for sale in Huatulco.

Modern house with mountain views and green areas, with garden, terraces and roof garden, for pre-sale in Sector N, Huatulco.

Floor-to-ceiling windows that allow natural light and panoramic views.

This house is being sold as is, at 80% of its construction, the new owner can finish it to his liking. We can recommend builder options in Huatulco.