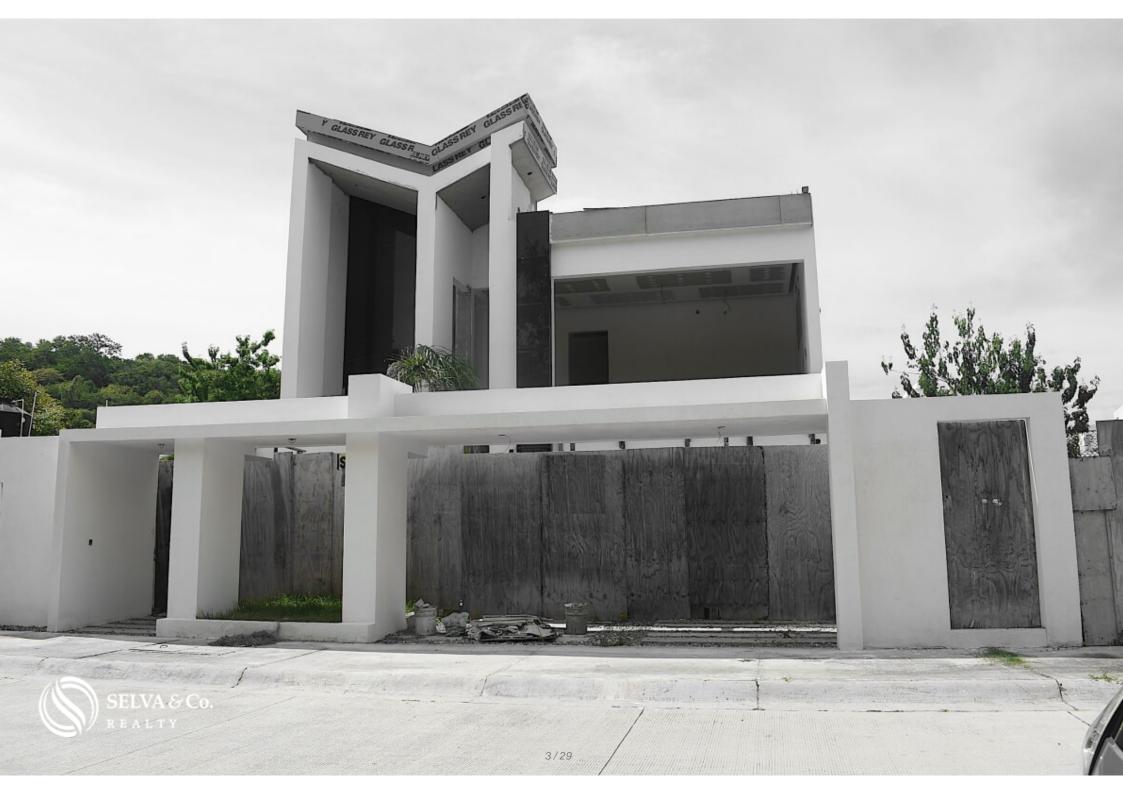

## **Description**

ARHU202 Fulvio Rubini

Modern house with garden, full wall windows, double height, 2 car garage, Jacuzzi preparation, mountain view, 6 minutes from the beach, pre-construction, for sale in Huatulco.

Modern house with mountain views and green areas, with garden, terraces and roof garden, for pre-sale in Sector N, Huatulco.

Floor-to-ceiling windows that allow natural light and panoramic views.

This house is being sold as is, at 80% of its construction, the new owner can finish it to his liking. We can recommend builder options in Huatulco.