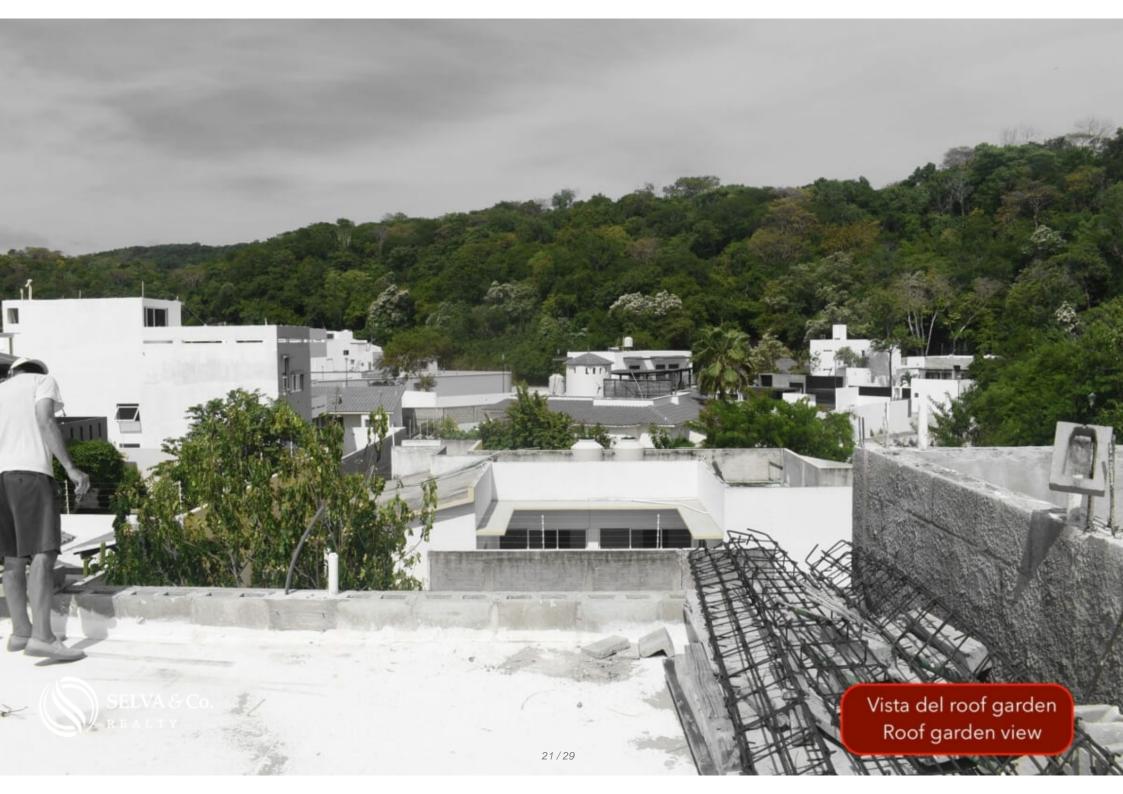

Roof garden

Primer piso - First floor

Planta baja - Ground floor

Fachada frontal - Frontal facade

Vista Aeres - Aereal view

Vista aerea - Aereal view

Fachada trasera Back facade

#### HIGHLIGHTS OF THE HOUSE

Roof garden with bathroom and roof with Jacuzzi preparation.

Double height bedroom with full wall window.

2 bedrooms with dressing rooms.

All bedrooms with ensuite bathroom and balcony.