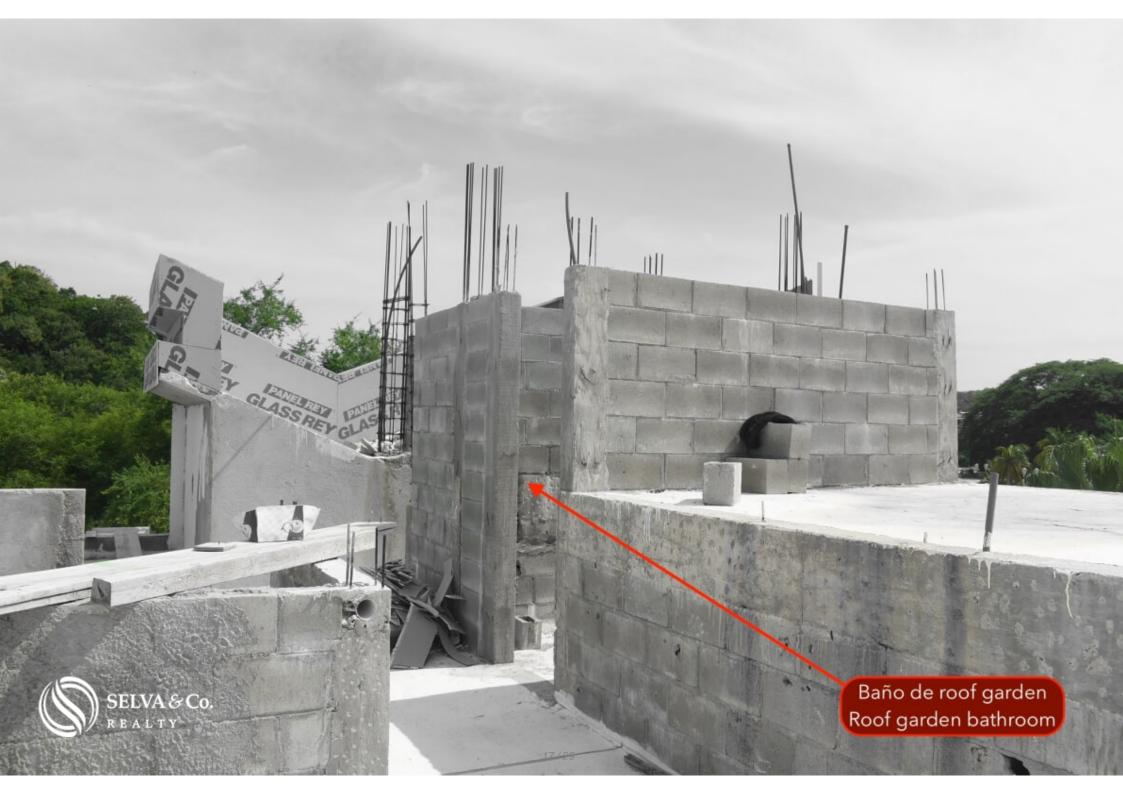

Modern house with mountain views and green areas, with garden, terraces and roof garden, for pre-sale in Sector N, Huatulco.

Floor-to-ceiling windows that allow natural light and panoramic views.

This house is being sold as is, at 80% of its construction, the new owner can finish it to his liking. We can recommend builder options in Huatulco.

#### HIGHLIGHTS OF THE HOUSE

Roof garden with bathroom and roof with Jacuzzi preparation.

Double height bedroom with full wall window.

2 bedrooms with dressing rooms.

All bedrooms with ensuite bathroom and balcony.