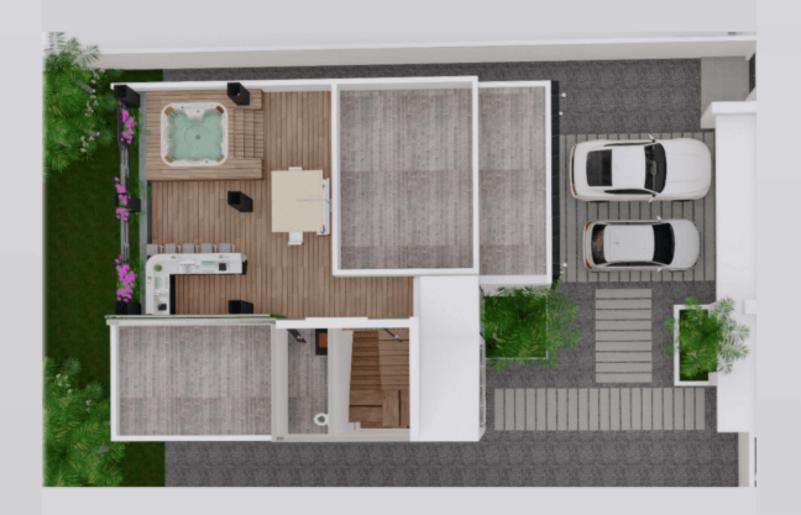

Roof garden

Primer piso - First floor

Planta baja - Ground floor

Fachada frontal - Frontal facade

Vista Aeres - Aereal view

Vista aerea - Aereal view

Fachada trasera Back facade

#### HIGHLIGHTS OF THE HOUSE

Roof garden with bathroom and roof with Jacuzzi preparation.

Double height bedroom with full wall window.

2 bedrooms with dressing rooms.

All bedrooms with ensuite bathroom and balcony.

Private parking for 2 cars.