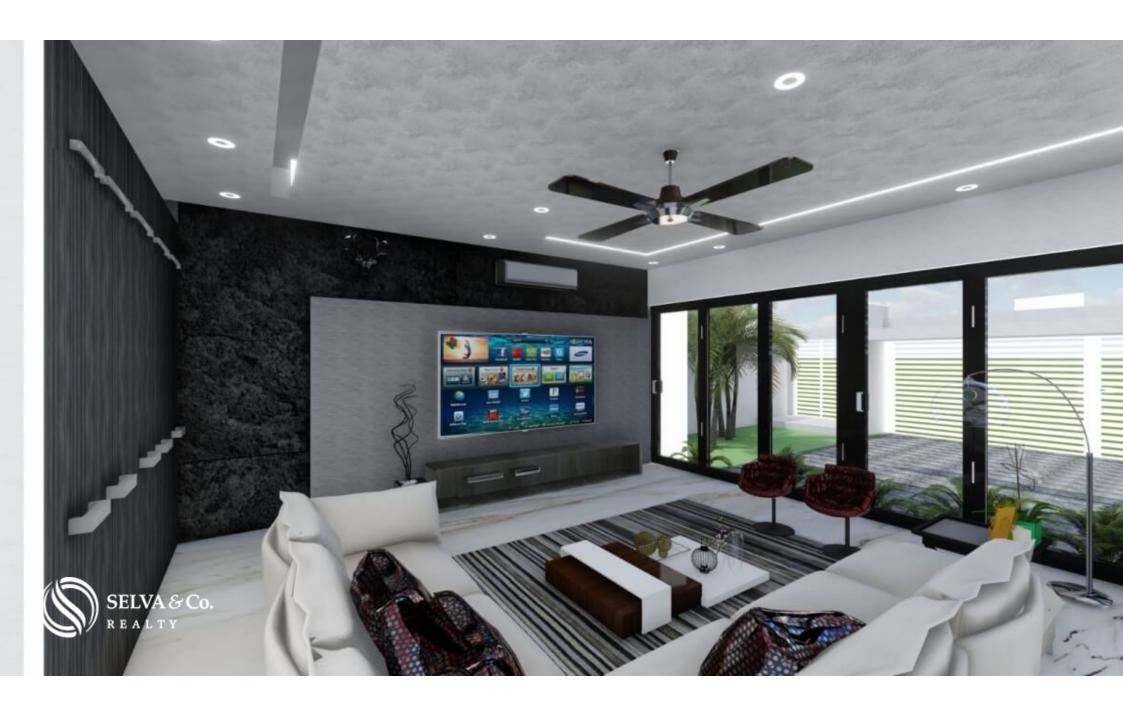

Service room with bathroom.

House with natural lighting thanks to large windows that allow each of the most important spaces to have an entrance of natural light, even the bathrooms.

Living room and dinning room area with full wall window and access to the garden that opens to create a larger space ideal for entertaining or having an indoor-outdoor lifestyle.