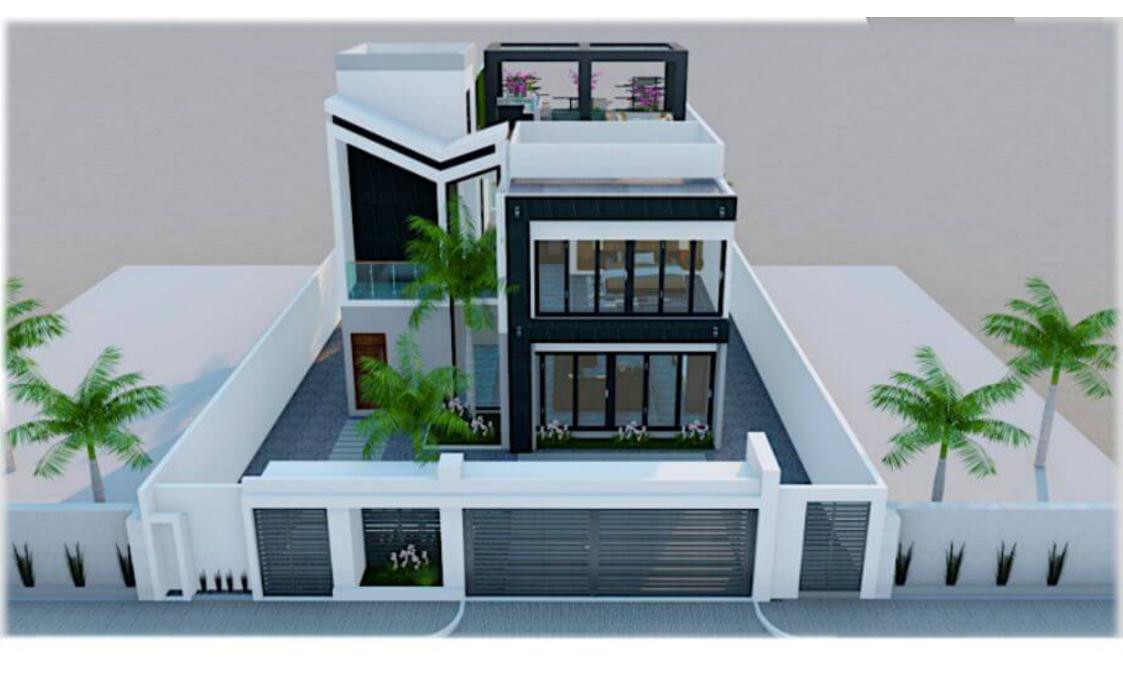

## **Description**

ARHU202 Fulvio Rubini

Modern house with garden, full wall windows, double height, 2 car garage, Jacuzzi preparation, mountain view, 6 minutes from the beach, pre-construction, for sale in Huatulco.

Modern house with mountain views and green areas, with garden, terraces and roof garden, for pre-sale in Sector N, Huatulco.

Floor-to-ceiling windows that allow natural light and panoramic views.

This house is being sold as is, at 80% of its construction, the new owner can finish it to his liking. We can recommend builder options in Huatulco.

#### HIGHLIGHTS OF THE HOUSE

Roof garden with bathroom and roof with Jacuzzi preparation.

Double height bedroom with full wall window.

2 bedrooms with dressing rooms.

All bedrooms with ensuite bathroom and balcony.