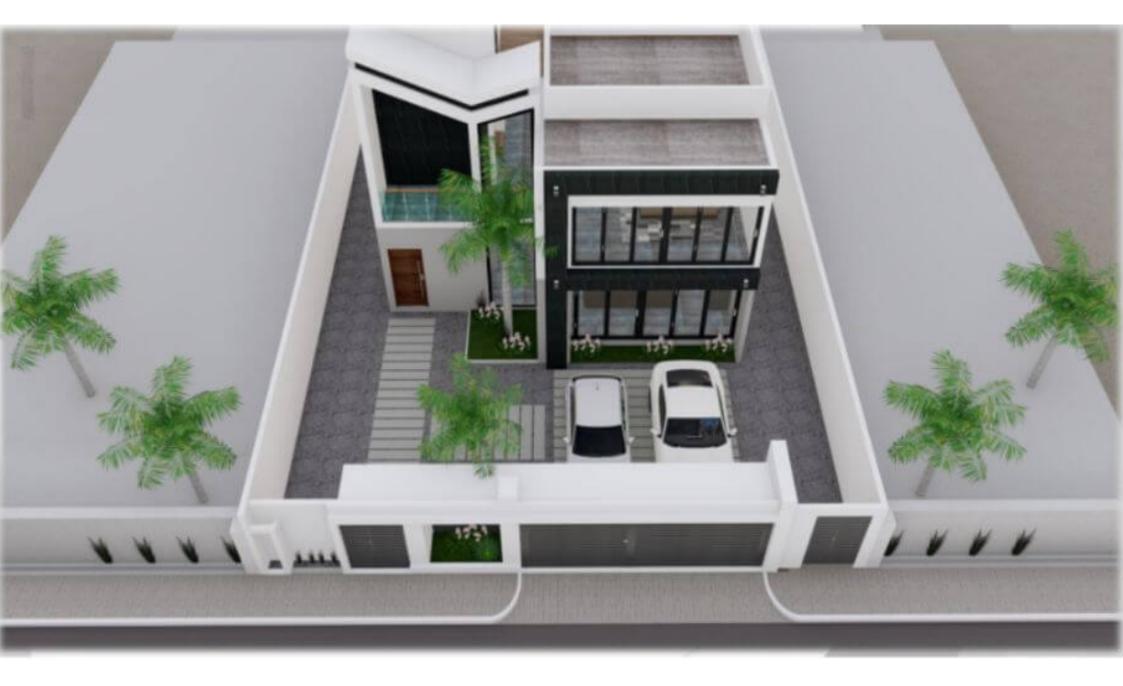

Modern house with mountain views and green areas, with garden, terraces and roof garden, for pre-sale in Sector N, Huatulco.

Floor-to-ceiling windows that allow natural light and panoramic views.

This house is being sold as is, at 80% of its construction, the new owner can finish it to his liking. We can recommend builder options in Huatulco.

Private parking for 2 cars.