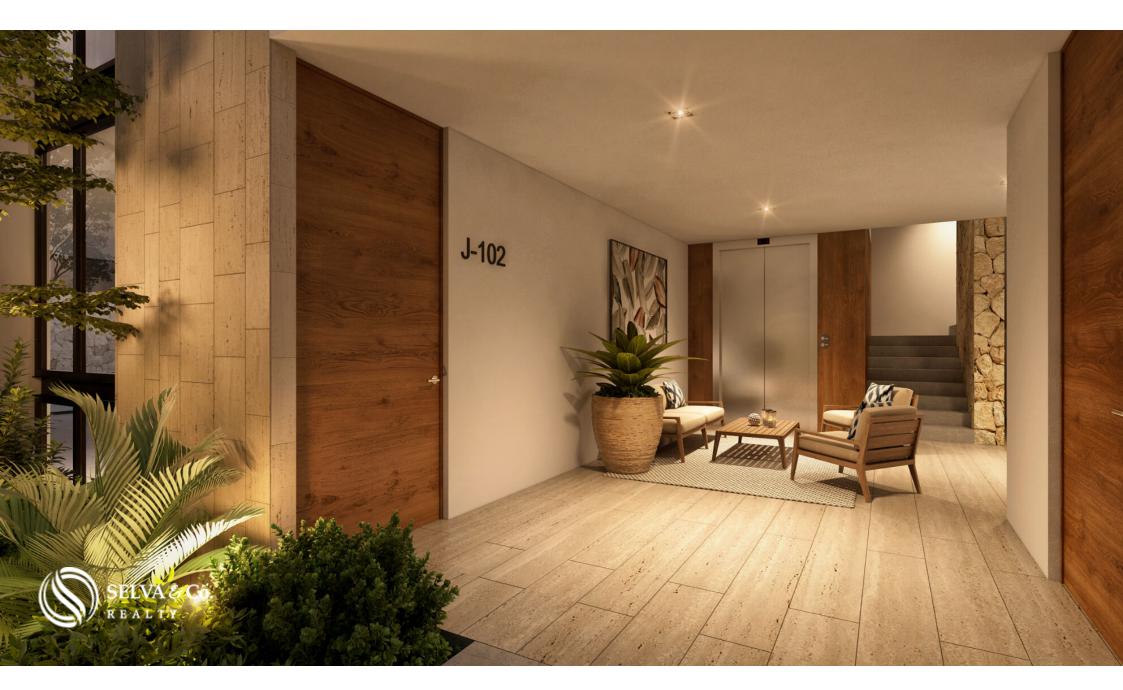

Living room with floor to ceiling window and balcony access that opens to create a larger space ideal for entertaining or having an indoor-outdoor lifestyle.

Private storage

AMENITIES AND SERVICES

Direct elevator to your residence.