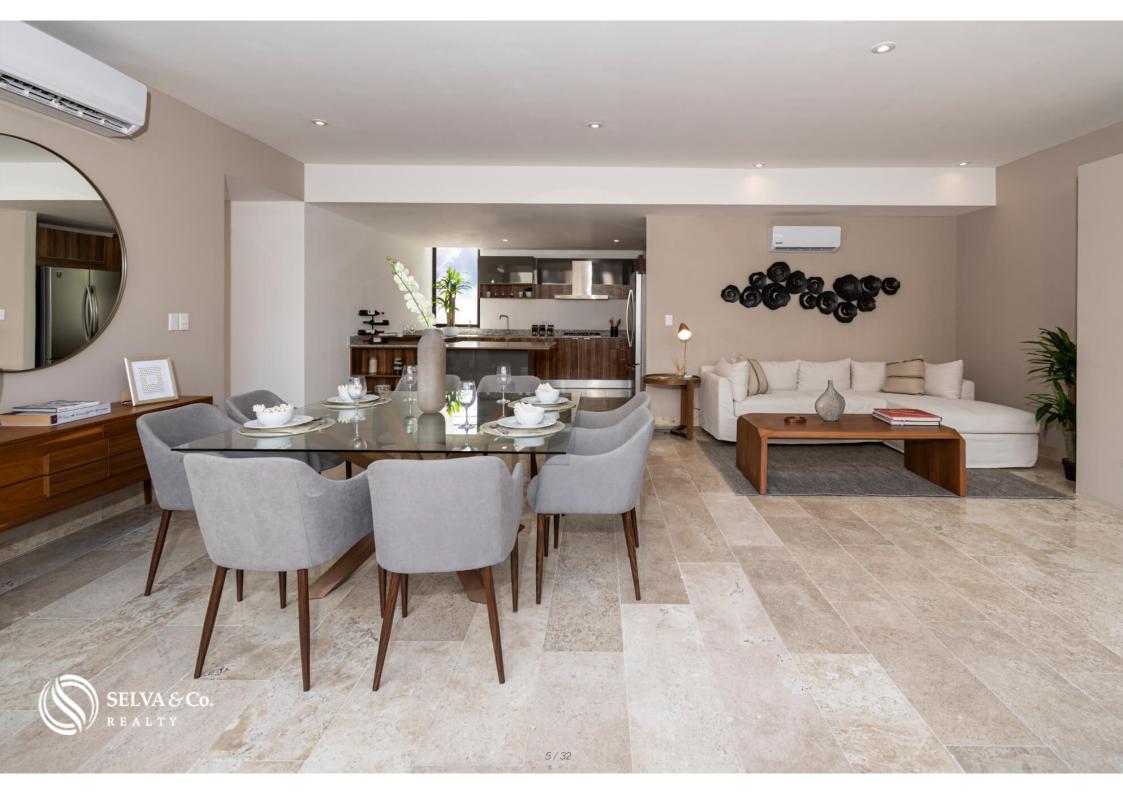

#### Description

MLS-DME205-1

Spacious 211m2 condo, private elevator, concierge & driver, clubhouse with exclusive amenities, pre-construction for sale in Merida.

Modern condominium surrounded by trees, with signature landscaping, designed for comfort, with concierge and driver services, so that you feel at a luxury hotel in your own home.

Wide spaces distinguish it from other developments.

With a direct elevator to your condo for more privacy.

LOCATION

In Villas del sol neighborhood, steps from Paseo Montejo avenue, with the best offer of restaurants, premium services and entertainment, in addition to excellent connectivity with the rest of the city.

Living room with floor to ceiling window and balcony access that opens to create a larger space ideal for entertaining or having an indoor-outdoor lifestyle.

Private storage

AMENITIES AND SERVICES

Direct elevator to your residence.