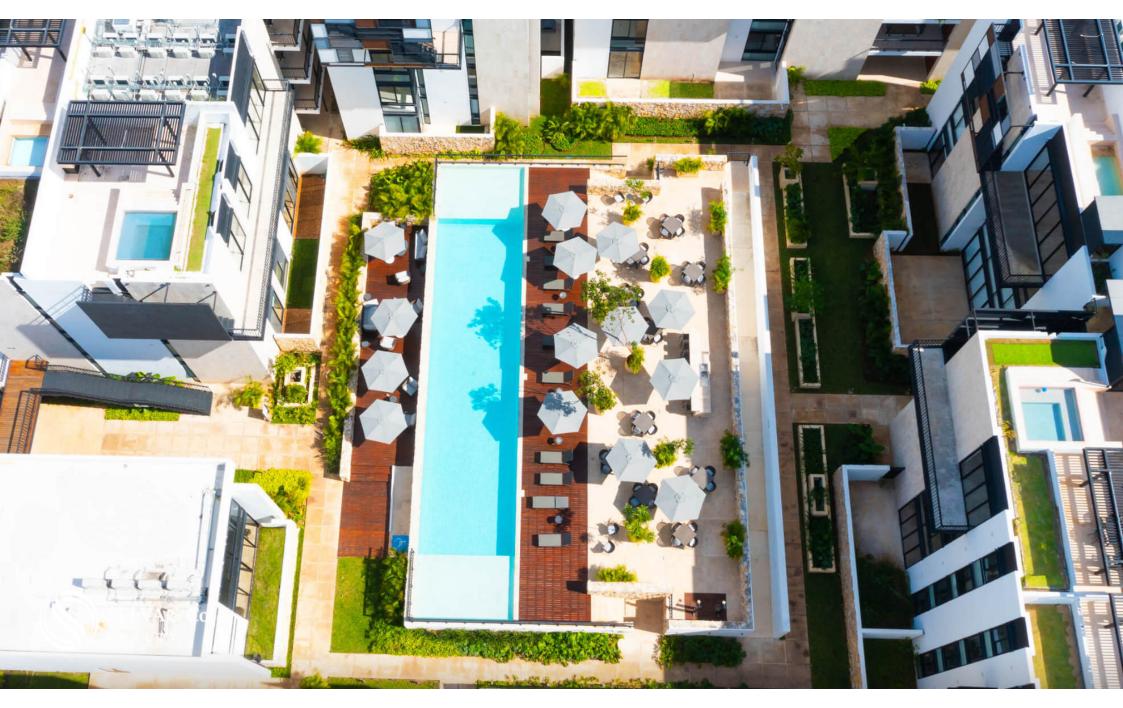

Bar and clubhouse.

Gym with Jacuzzi and steam bath.

Events room and event planner.

Visitor parking, you no longer have to worry about accommodating your visitors in the parking lots of others.

Underground parking.

Accessibility for people with disabilities.

27 meter pool.

24-7 security.

Controlled access.

Perimeter fence.

Concierge, driver and event planner.

Laundry and dry cleaning service.

Chauffeur and concierge service at your disposal 24/7.