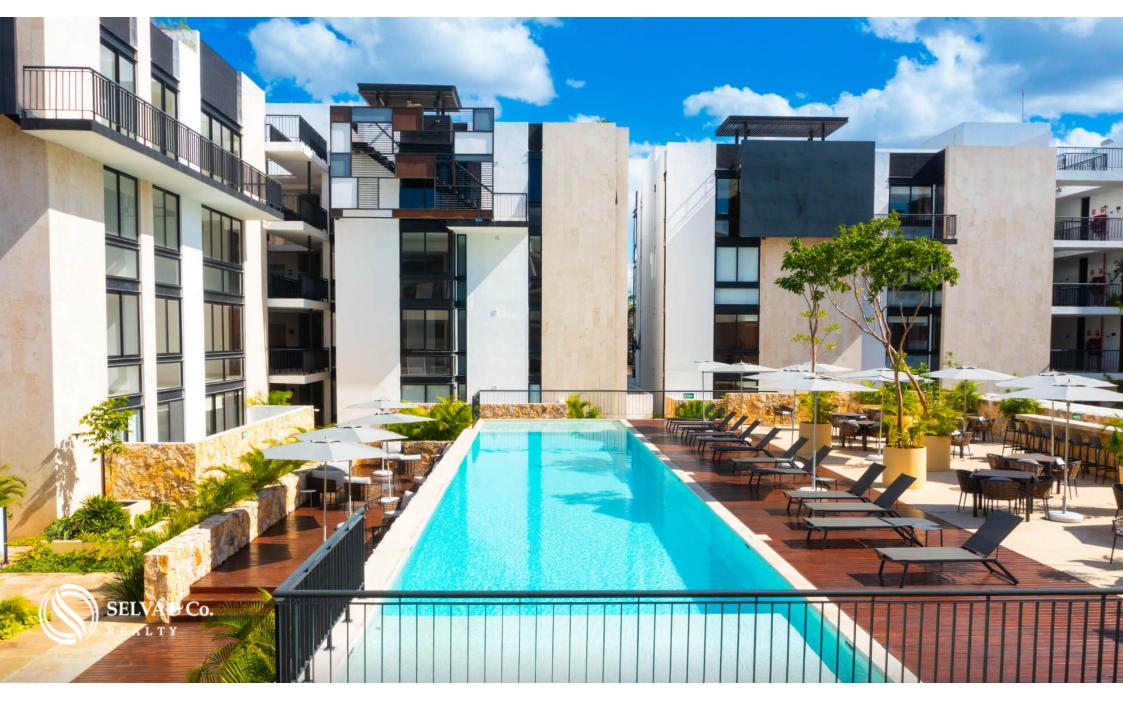

Bar and clubhouse.

Gym with Jacuzzi and steam bath.

Events room and event planner.

Visitor parking, you no longer have to worry about accommodating your visitors in the parking lots of others.

Underground parking.

Accessibility for people with disabilities.

27 meter pool.

24-7 security.

Controlled access.

Perimeter fence.

Concierge, driver and event planner.

Laundry and dry cleaning service.

Chauffeur and concierge service at your disposal 24/7.