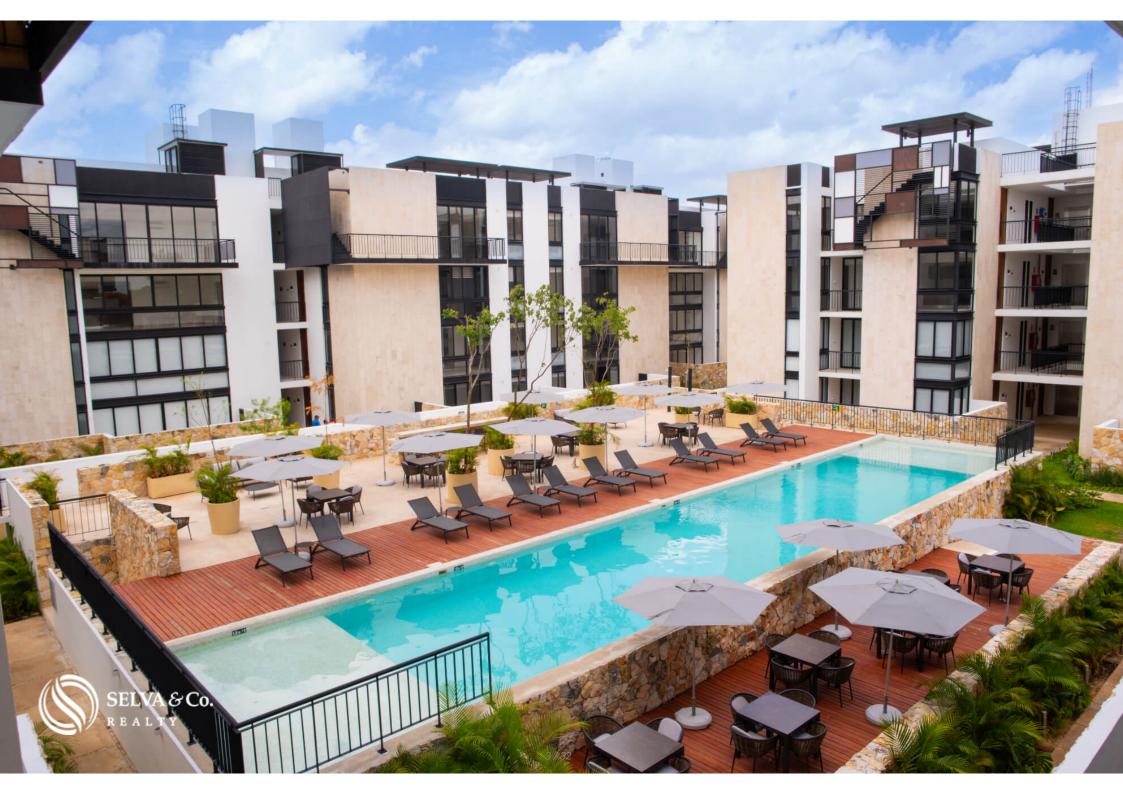

#### HIGHLIGHTS OF THE CONDO

Enjoy the outdoors all day thanks to its private terraces and common outdoor

areas.

2 parking spaces.

Bright apartments with large windows that allow each of the most important spaces to have an entrance of natural light.

Bar and clubhouse.

Gym with Jacuzzi and steam bath.

Events room and event planner.

Visitor parking, you no longer have to worry about accommodating your visitors in the parking lots of others.

Underground parking.

Accessibility for people with disabilities.

27 meter pool.

24-7 security.

Controlled access.

Perimeter fence.

Concierge, driver and event planner.

Laundry and dry cleaning service.

Chauffeur and concierge service at your disposal 24/7.