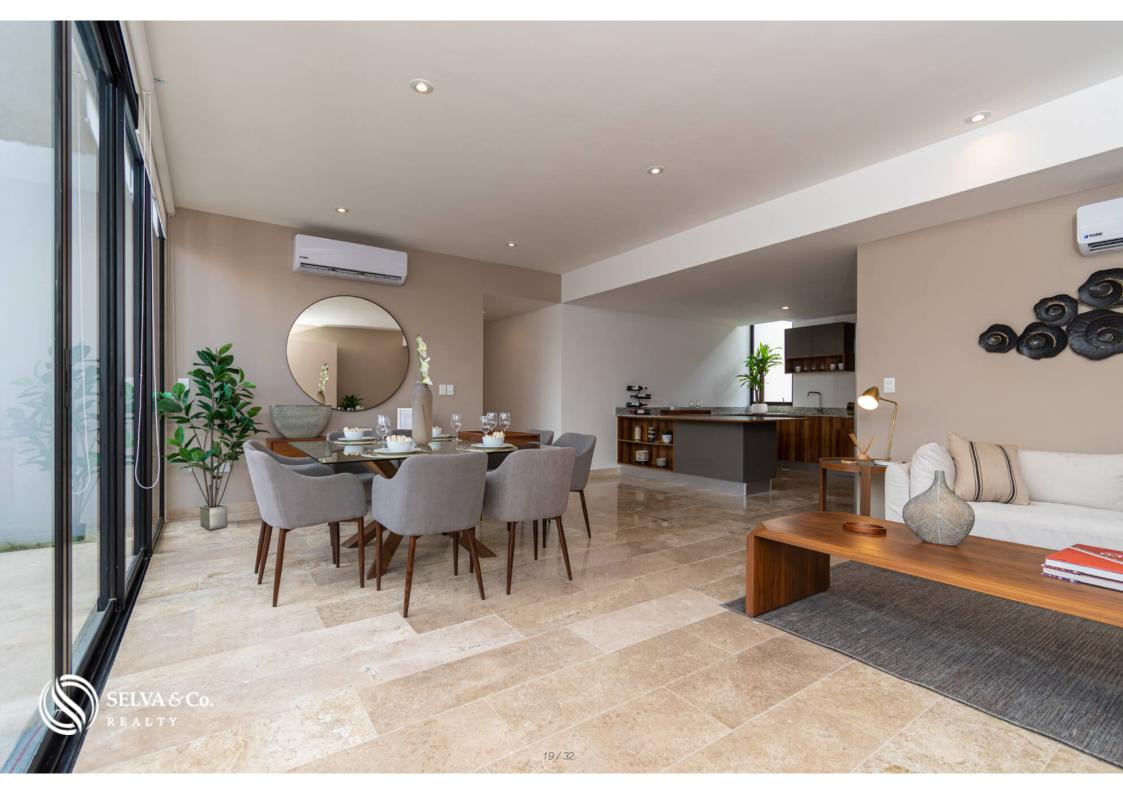

#### Description

MLS-DME205-1

Spacious 211m2 condo, private elevator, concierge & driver, clubhouse with exclusive amenities, pre-construction for sale in Merida.

Modern condominium surrounded by trees, with signature landscaping, designed for comfort, with concierge and driver services, so that you feel at a luxury hotel in your own home.

Wide spaces distinguish it from other developments.

With a direct elevator to your condo for more privacy.

LOCATION

In Villas del sol neighborhood, steps from Paseo Montejo avenue, with the best offer of restaurants, premium services and entertainment, in addition to excellent connectivity with the rest of the city.

Living room with floor to ceiling window and balcony access that opens to create a larger space ideal for entertaining or having an indoor-outdoor lifestyle.

Private storage

AMENITIES AND SERVICES

Direct elevator to your residence.