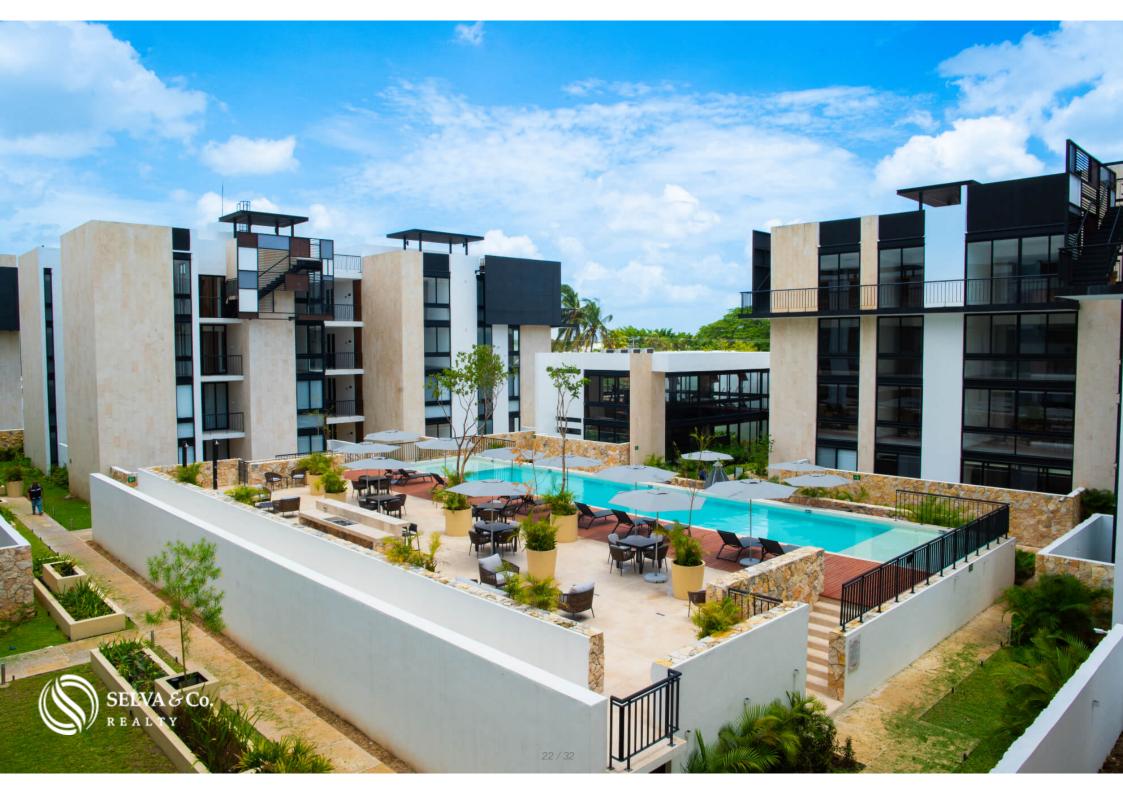

Bar and clubhouse.

Gym with Jacuzzi and steam bath.

Events room and event planner.

Visitor parking, you no longer have to worry about accommodating your visitors in the parking lots of others.

Underground parking.

Accessibility for people with disabilities.

27 meter pool.

24-7 security.

Controlled access.

Perimeter fence.

Concierge, driver and event planner.

Laundry and dry cleaning service.

Chauffeur and concierge service at your disposal 24/7.