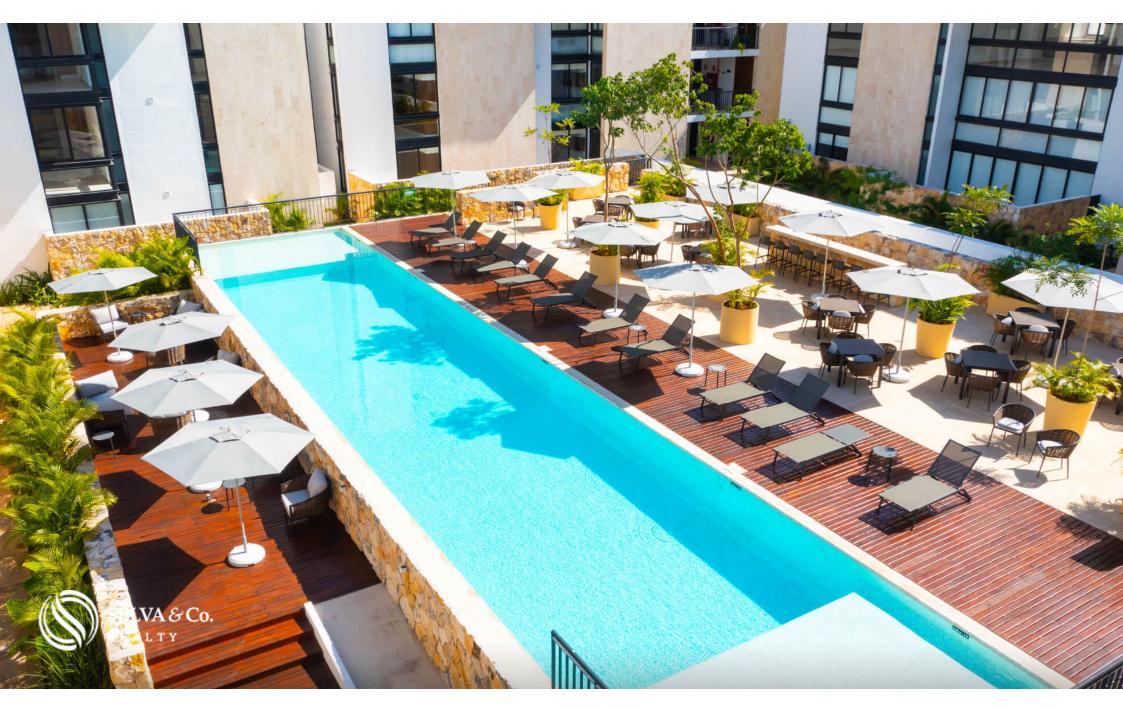

Accessibility for people with disabilities.

27 meter pool.

24-7 security.

Controlled access.

Perimeter fence.

Concierge, driver and event planner.

Laundry and dry cleaning service.

Chauffeur and concierge service at your disposal 24/7.