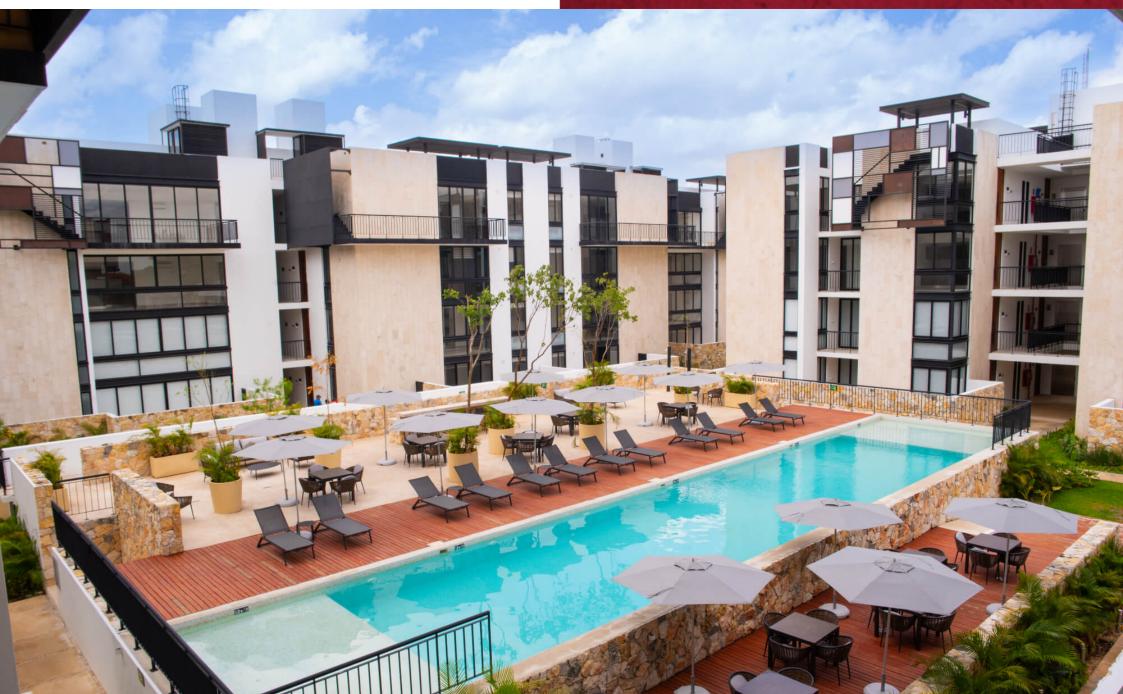

#### HIGHLIGHTS OF THE CONDO

Enjoy the outdoors all day thanks to its private terraces and common outdoor

areas.

2 parking spaces.

Bright apartments with large windows that allow each of the most important spaces to have an entrance of natural light.

Bar and clubhouse.

Gym with Jacuzzi and steam bath.

Events room and event planner.

Visitor parking, you no longer have to worry about accommodating your visitors in the parking lots of others.

Underground parking.

Accessibility for people with disabilities.

27 meter pool.

24-7 security.

Controlled access.

Perimeter fence.

Concierge, driver and event planner.

Laundry and dry cleaning service.

Chauffeur and concierge service at your disposal 24/7.