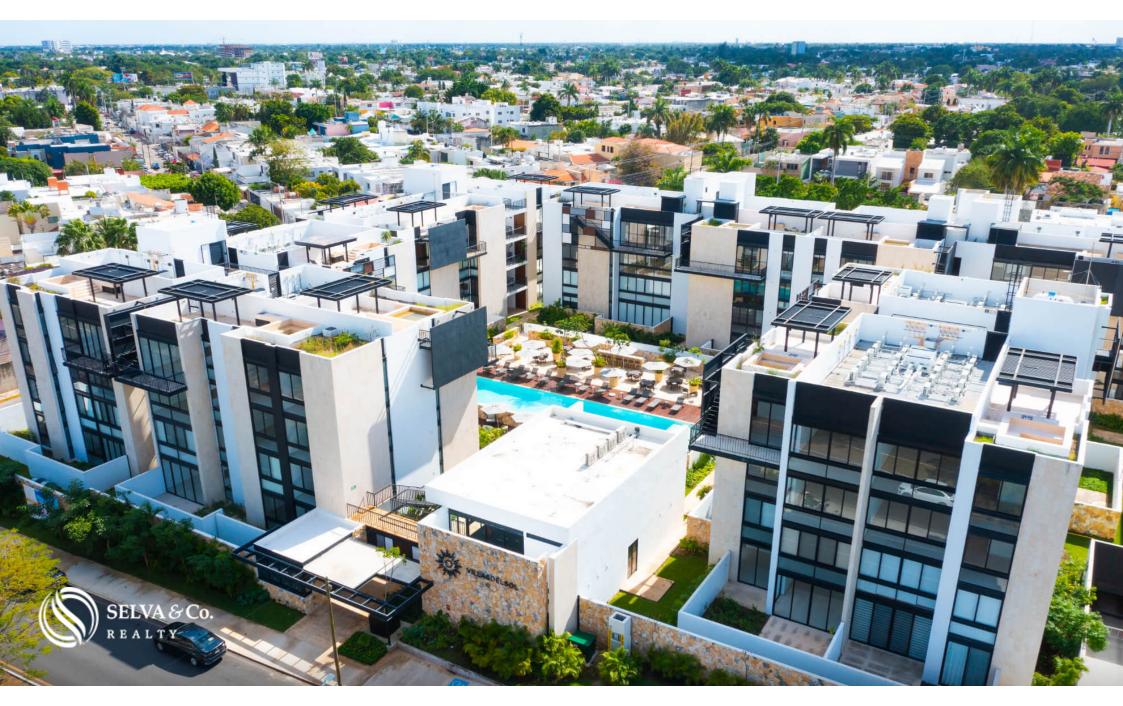

#### Description

MLS-DME205-1

Spacious 211m2 condo, private elevator, concierge & driver, clubhouse with exclusive amenities, pre-construction for sale in Merida.

Modern condominium surrounded by trees, with signature landscaping, designed for comfort, with concierge and driver services, so that you feel at a luxury hotel in your own home.

Wide spaces distinguish it from other developments.

With a direct elevator to your condo for more privacy.

LOCATION

In Villas del sol neighborhood, steps from Paseo Montejo avenue, with the best offer of restaurants, premium services and entertainment, in addition to excellent connectivity with the rest of the city.

## AUTHOR LANDSCAPE

Designed so that all spaces have a green view and common areas surrounded by trees.