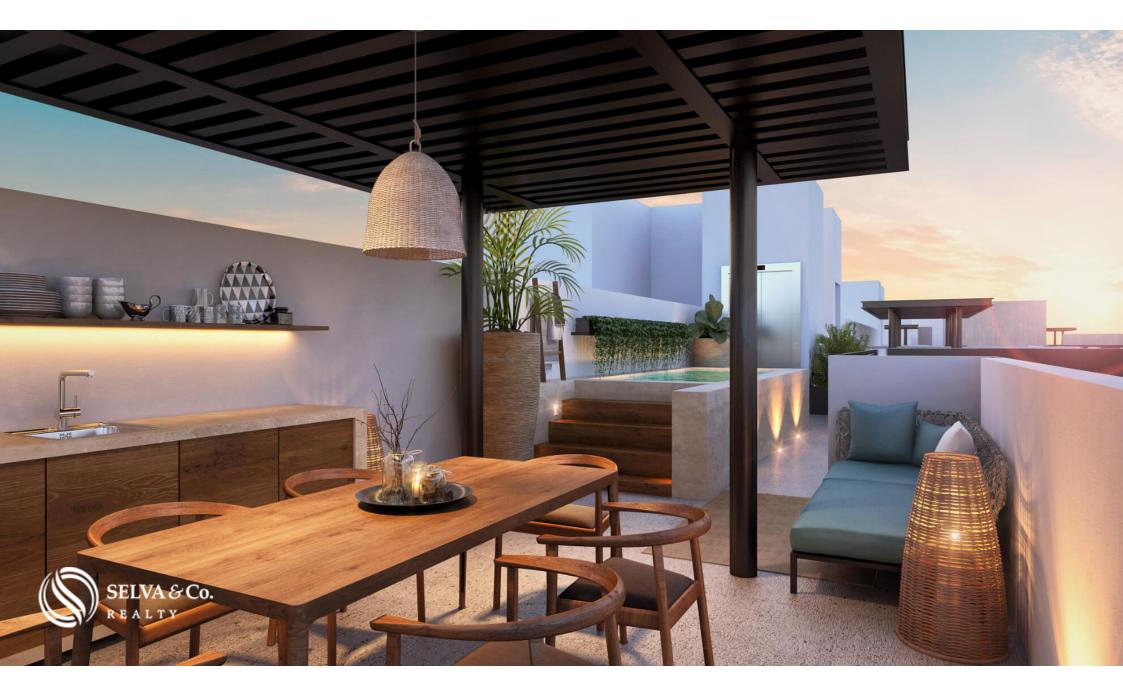

#### HIGHLIGHTS OF THE CONDO

Enjoy the outdoors all day thanks to its private terraces and common outdoor

areas.

2 parking spaces.

Bright apartments with large windows that allow each of the most important spaces to have an entrance of natural light.

Living room with floor to ceiling window and balcony access that opens to create a larger space ideal for entertaining or having an indoor-outdoor lifestyle.

Private storage

AMENITIES AND SERVICES

Direct elevator to your residence.