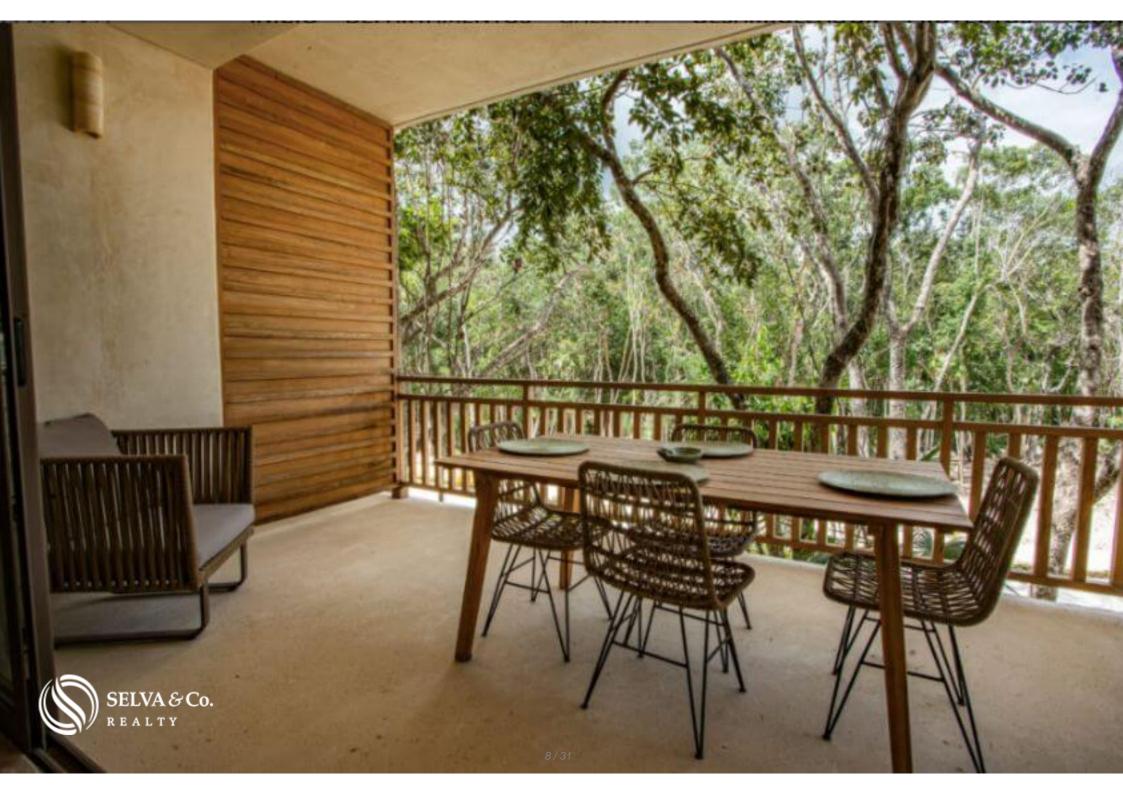

#### HIGHLIGHTS OF THE CONDO

Bright condominiums with large windows that allow each of the most important spaces to have natural light.

Social area with full-wall window and access to the terrace or balcony that opens to

create a larger space ideal for entertaining or having an indoor-outdoor lifestyle.

Private parking.

New apartments ready for immediate delivery.

# **Property details**

- Exclusive Parking
- Private Pool

- Integral Kitchen
- Terrace