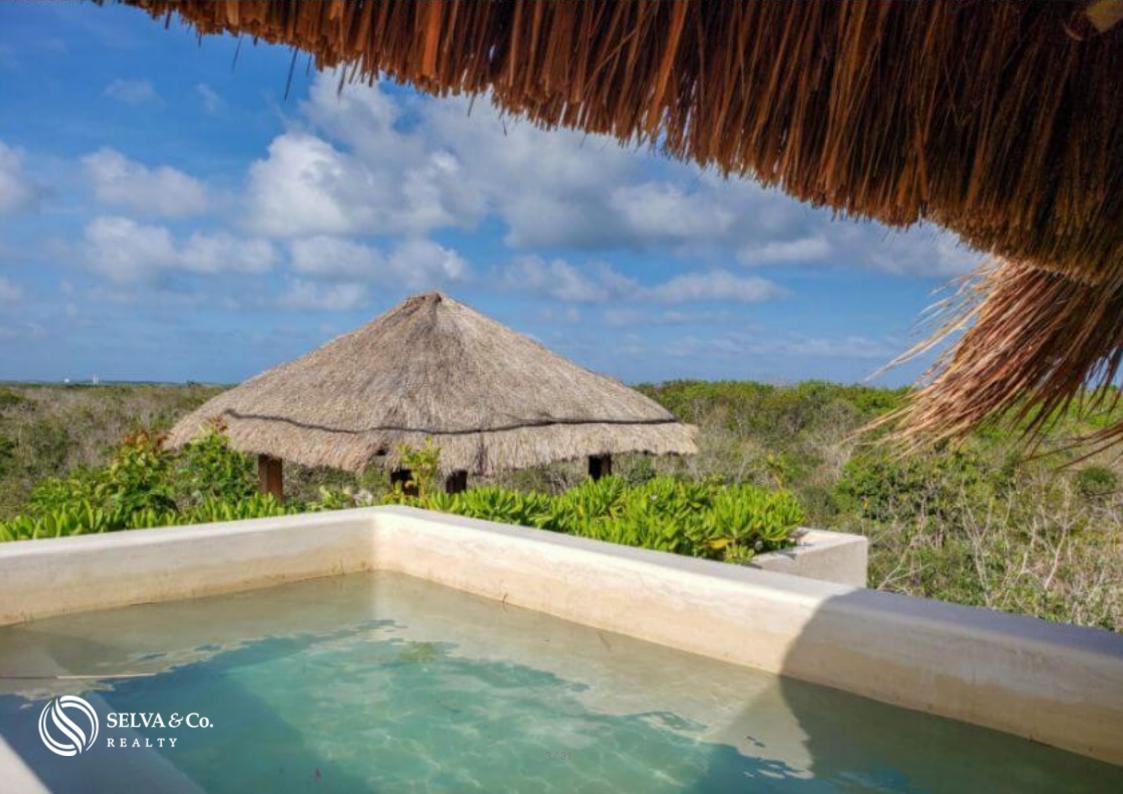

# Penthouse with private pool, clubhouse with luxury amenities surrounded by trees,, kitchen with quartz counter, marble floors, Aldea Zama

| ID: MLS-DTU290-2                   | Location: Tulum |
|------------------------------------|-----------------|
| Zone: Aldea Zama                   | Type: Penthouse |
| Bedrooms: 2                        | Bathrooms: 2    |
| Construction: 154 m2 / 1,657.66 ft |                 |

## **Description**

MLS-DTU290-2

Penthouse with private pool, clubhouse with luxury amenities surrounded by trees,, kitchen with quartz counter, marble floors, Aldea Zama, for sale, Tulum.

New condo, in a private residential area with common areas surrounded by jungle that will allow you to enjoy the outdoors and nature around your home.

#### LOCATION, ALDEA ZAMA

Condominiums in private gated community with clubhouse and amenities. 1.7 Kilometers from the beach, 5 minutes from Tulum Hotel Zone, and the best beach clubs of Mexico. 55 minutes from Playa del Carmen, 90 minutes from Cancun International Airport.