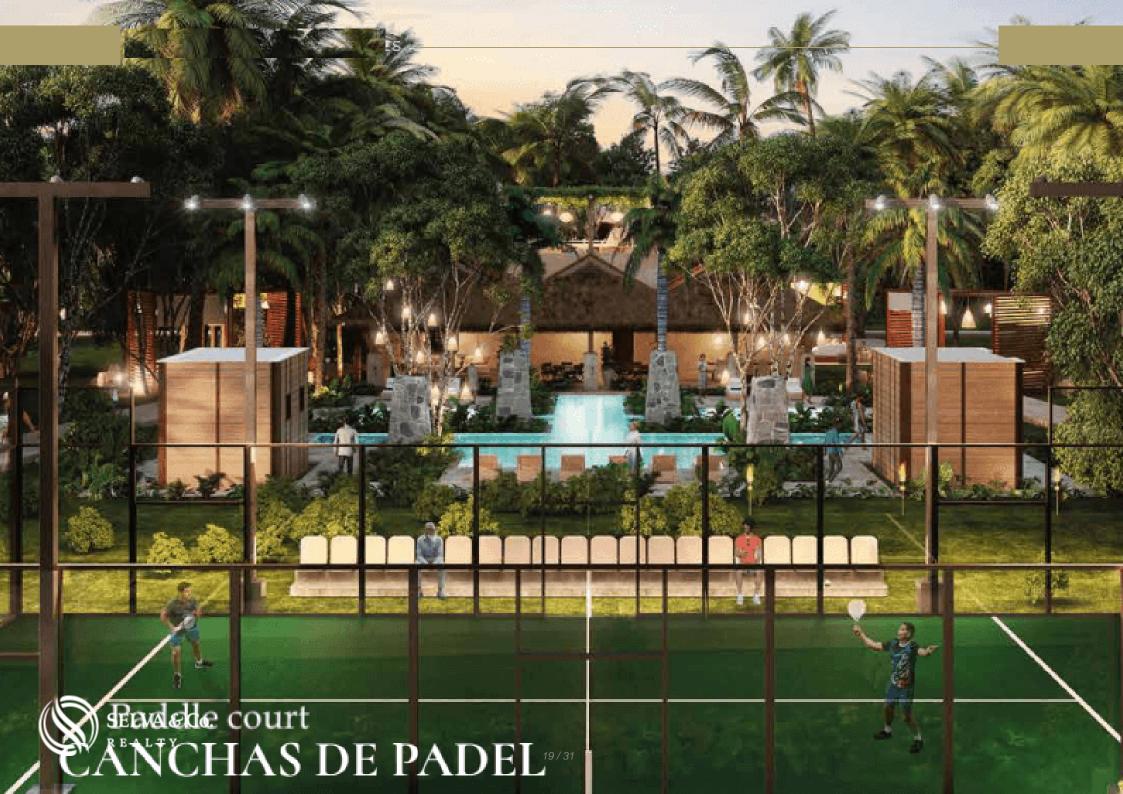

#### RESIDENTIAL AMENITIES

- -Restaurants
- -Mall
- -Park for dogs
- -Paddle tennis court
- -Pool for swimming
- -Recreational pool
- -Gym and wellness center

- -Amphitheater overlooking the jungle
- -Bike and walk paths
- -Security booth
- -Parking for visitors
- -24 hour security and controlled access

## **Amenities**

- Clubhouse
- Gym
- Restaurant
- Tennis court

- Controlled access
- Paddle tennis
- Security 24/7