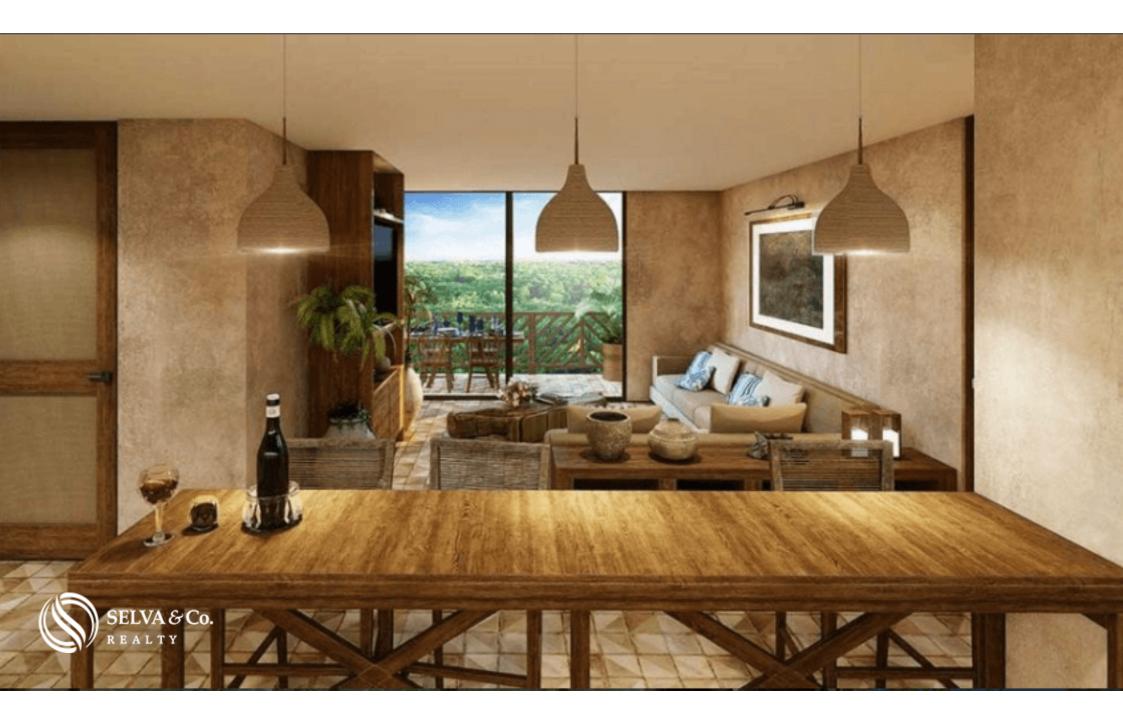

#### FINISHES AND EQUIPMENT

- -Marble floor.
- -Walls with Chukum finish.
- -Windows with aluminum frame.
- -Mini split air conditioning
- -Closets
- -Wooden integral kitchen with natural quartz bar.
- -Electric stove with hood, refrigerator, oven and electric boiler.

#### REALITY SURPASSES THE RENDERS

This is a real estate development where reality beats renders, it has impeccable quality and views of green areas from its common areas and private terraces.

The renders and photographs presented in this advertisement are of the development in general and do not correspond to a particular unit, to know the specific photographs of the condo of your interest, contact one of our Selva agents and they will send you the specific information of this condo.