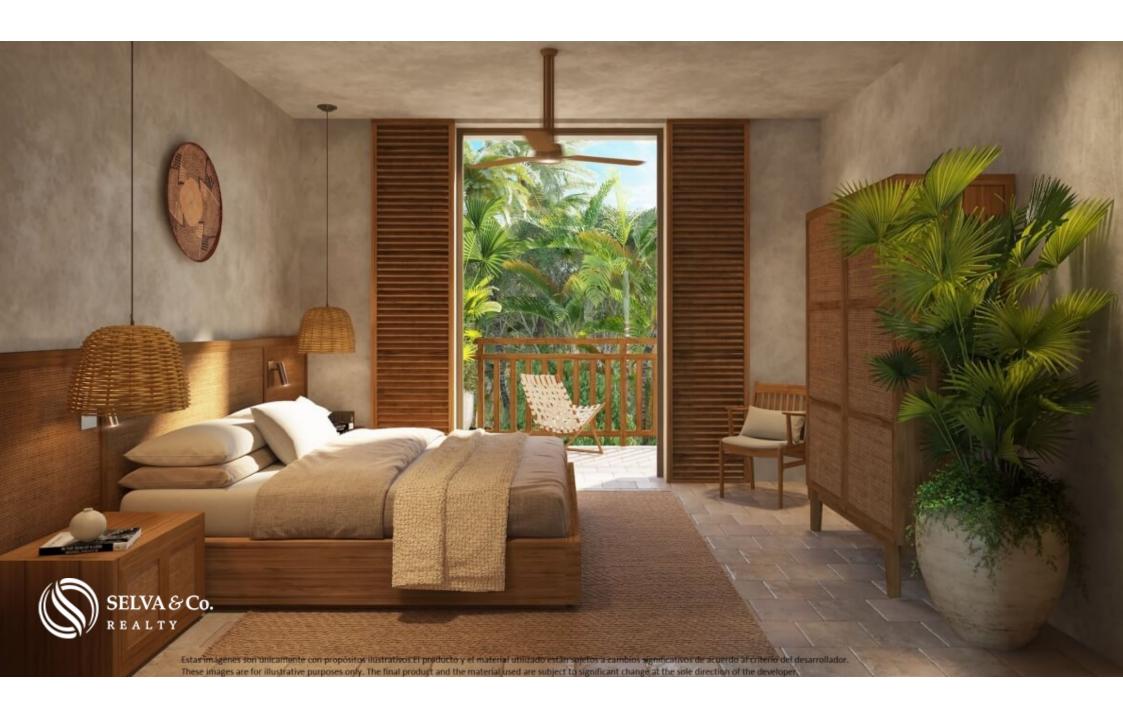

## **Description**

MLS-DTU290-2

Penthouse with private pool, clubhouse with luxury amenities surrounded by trees,, kitchen with quartz counter, marble floors, Aldea Zama, for sale, Tulum.

New condo, in a private residential area with common areas surrounded by jungle that will allow you to enjoy the outdoors and nature around your home.

#### HIGHLIGHTS OF THE CONDO

Bright condominiums with large windows that allow each of the most important spaces to have natural light.

Social area with full-wall window and access to the terrace or balcony that opens to

#### FINISHES AND EQUIPMENT

- -Marble floor.
- -Walls with Chukum finish.
- -Windows with aluminum frame.
- -Mini split air conditioning
- -Closets
- -Wooden integral kitchen with natural quartz bar.
- -Electric stove with hood, refrigerator, oven and electric boiler.