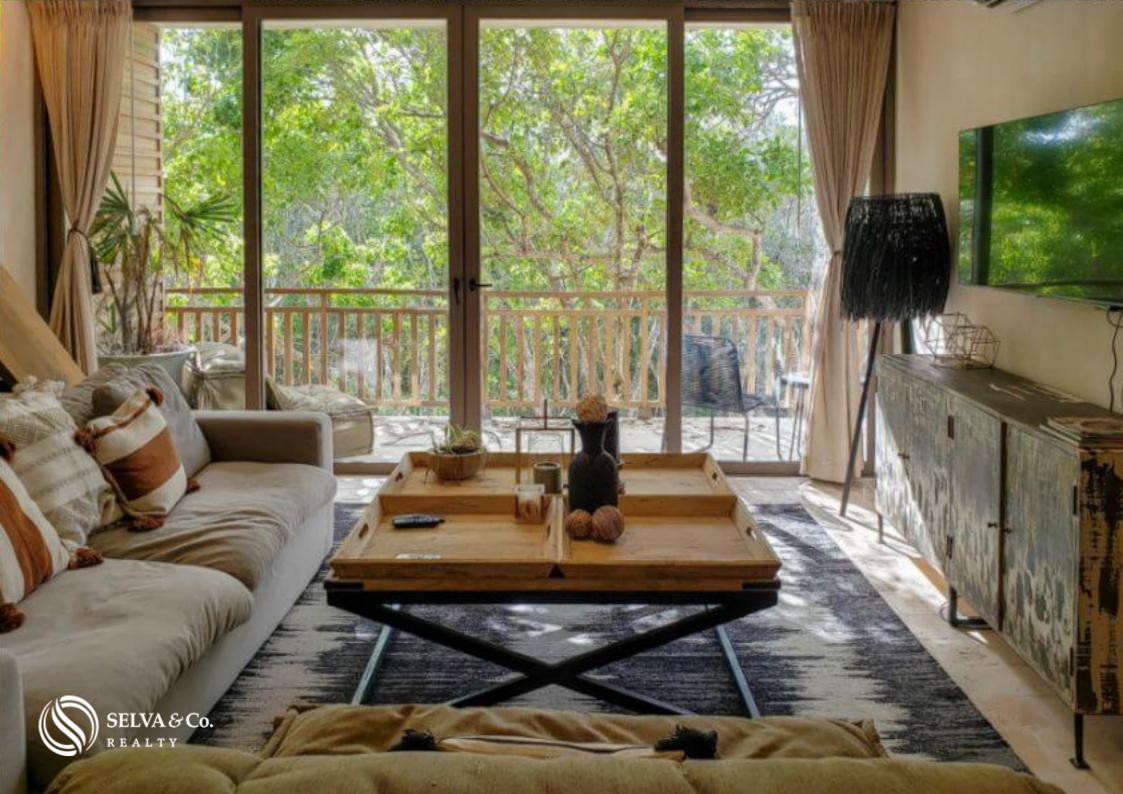

#### HIGHLIGHTS OF THE CONDO

Bright condominiums with large windows that allow each of the most important spaces to have natural light.

Social area with full-wall window and access to the terrace or balcony that opens to

#### FINISHES AND EQUIPMENT

- -Marble floor.
- -Walls with Chukum finish.
- -Windows with aluminum frame.
- -Mini split air conditioning
- -Closets
- -Wooden integral kitchen with natural quartz bar.
- -Electric stove with hood, refrigerator, oven and electric boiler.