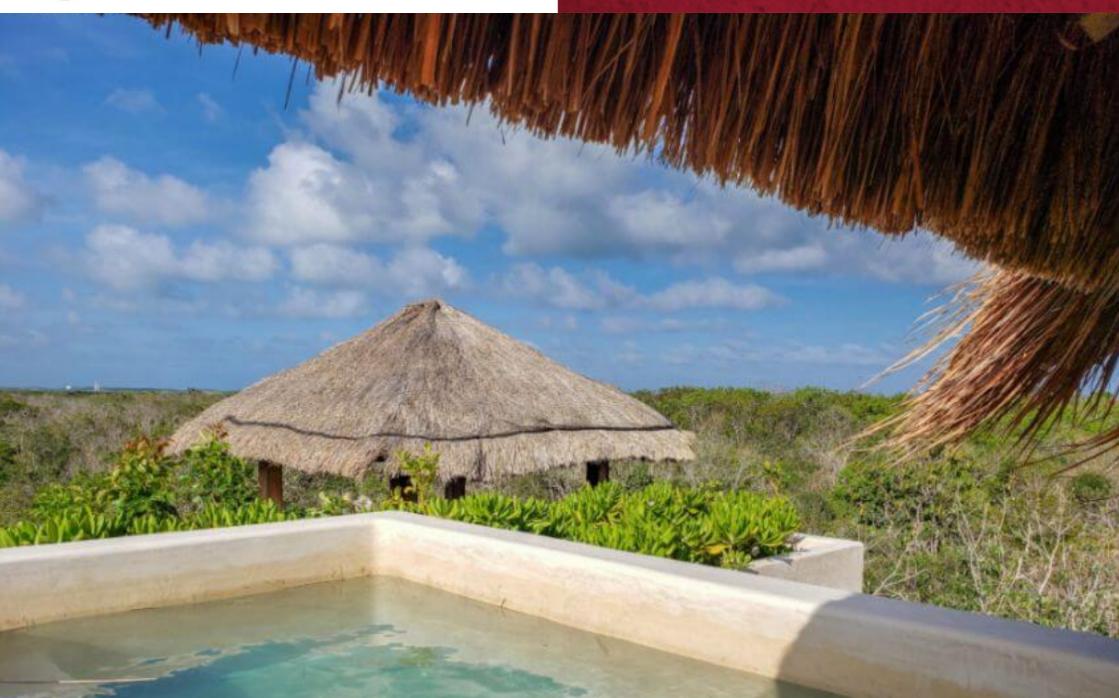

# Penthouse with private pool, clubhouse with luxury amenities surrounded by trees,, kitchen with quartz counter, marble floors, Aldea Zama

| ID: MLS-DTU290-2                   | Location: Tulum |
|------------------------------------|-----------------|
| Zone: Aldea Zama                   | Type: Penthouse |
| Bedrooms: 2                        | Bathrooms: 2    |
| Construction: 154 m2 / 1,657.66 ft |                 |

## **Description**

MLS-DTU290-2

Penthouse with private pool, clubhouse with luxury amenities surrounded by trees,, kitchen with quartz counter, marble floors, Aldea Zama, for sale, Tulum.

New condo, in a private residential area with common areas surrounded by jungle that will allow you to enjoy the outdoors and nature around your home.

#### LOCATION, ALDEA ZAMA

Condominiums in private gated community with clubhouse and amenities. 1.7 Kilometers from the beach, 5 minutes from Tulum Hotel Zone, and the best beach clubs of Mexico. 55 minutes from Playa del Carmen, 90 minutes from Cancun International Airport.