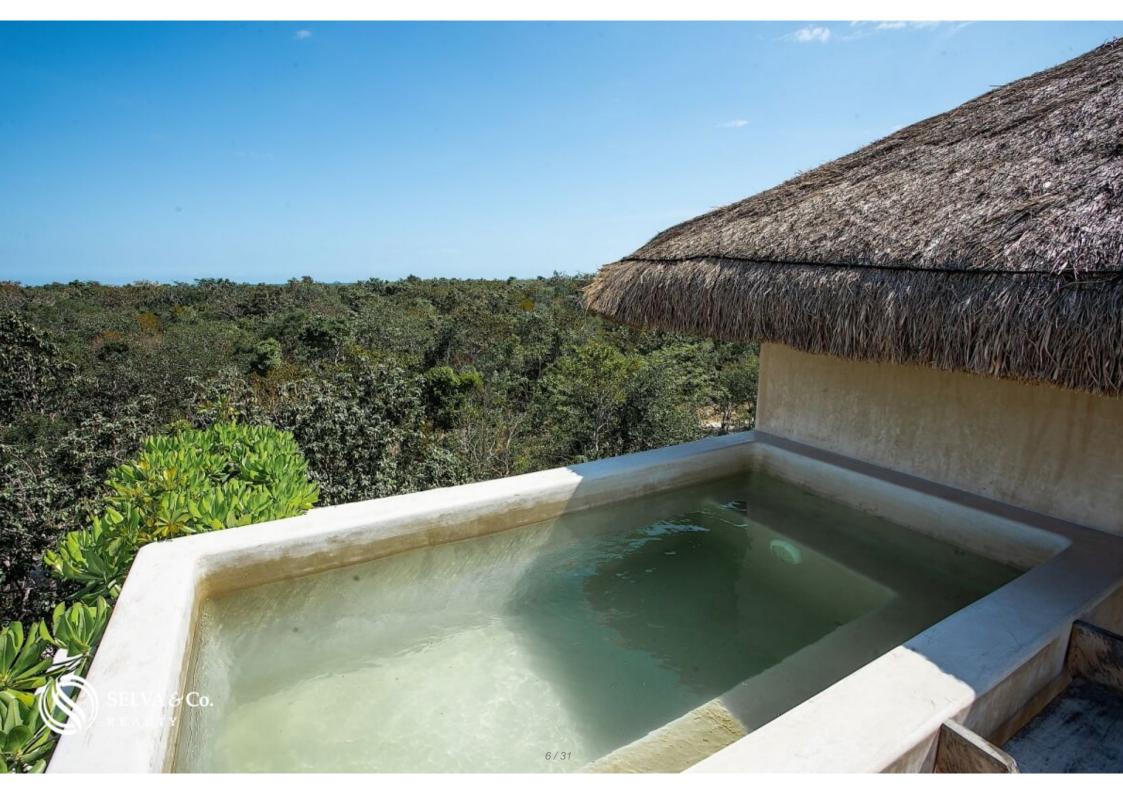

# Penthouse with private pool, clubhouse with luxury amenities surrounded by trees,, kitchen with quartz counter, marble floors, Aldea Zama

| ID: MLS-DTU290-2                   | Location: Tulum |
|------------------------------------|-----------------|
| Zone: Aldea Zama                   | Type: Penthouse |
| Bedrooms: 2                        | Bathrooms: 2    |
| Construction: 154 m2 / 1,657.66 ft |                 |

## **Description**

MLS-DTU290-2

Penthouse with private pool, clubhouse with luxury amenities surrounded by trees,, kitchen with quartz counter, marble floors, Aldea Zama, for sale, Tulum.

New condo, in a private residential area with common areas surrounded by jungle that will allow you to enjoy the outdoors and nature around your home.

# **Property details**

- Exclusive Parking
- Private Pool

- Integral Kitchen
- Terrace