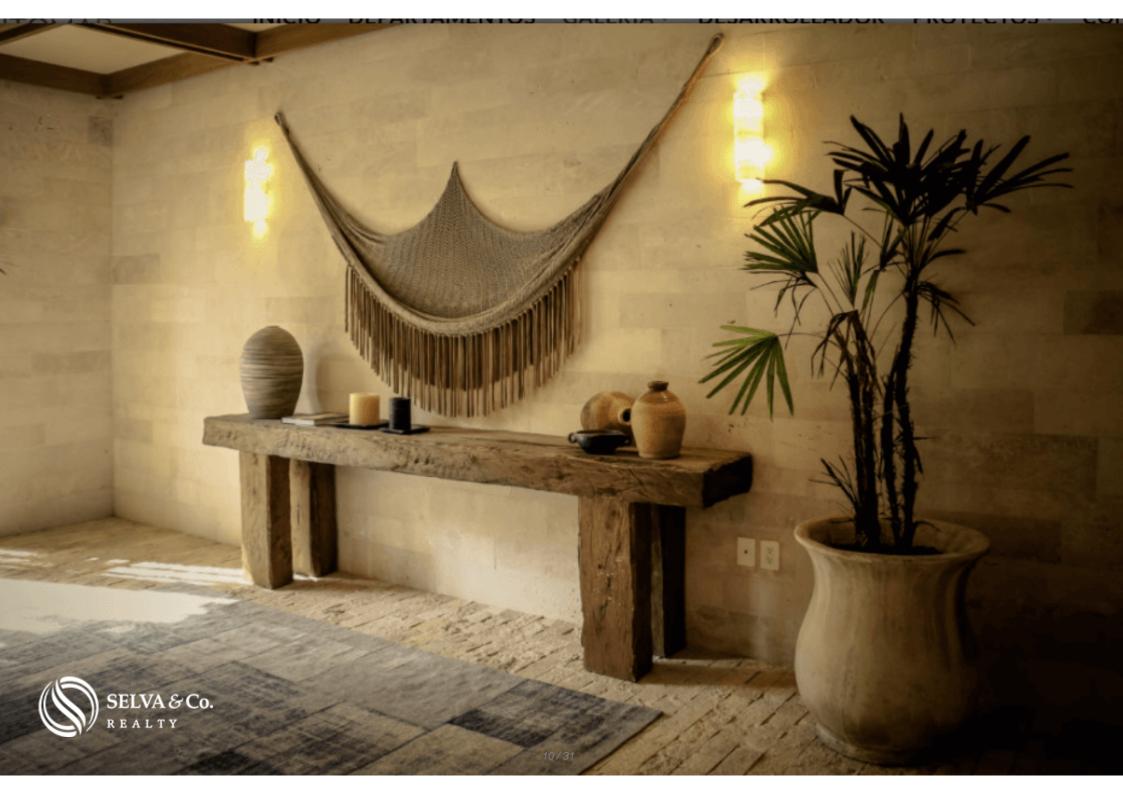

#### FINISHES AND EQUIPMENT

- -Marble floor.
- -Walls with Chukum finish.
- -Windows with aluminum frame.
- -Mini split air conditioning
- -Closets
- -Wooden integral kitchen with natural quartz bar.
- -Electric stove with hood, refrigerator, oven and electric boiler.

#### REALITY SURPASSES THE RENDERS

This is a real estate development where reality beats renders, it has impeccable quality and views of green areas from its common areas and private terraces.

The renders and photographs presented in this advertisement are of the development in general and do not correspond to a particular unit, to know the specific photographs of the condo of your interest, contact one of our Selva agents and they will send you the specific information of this condo.