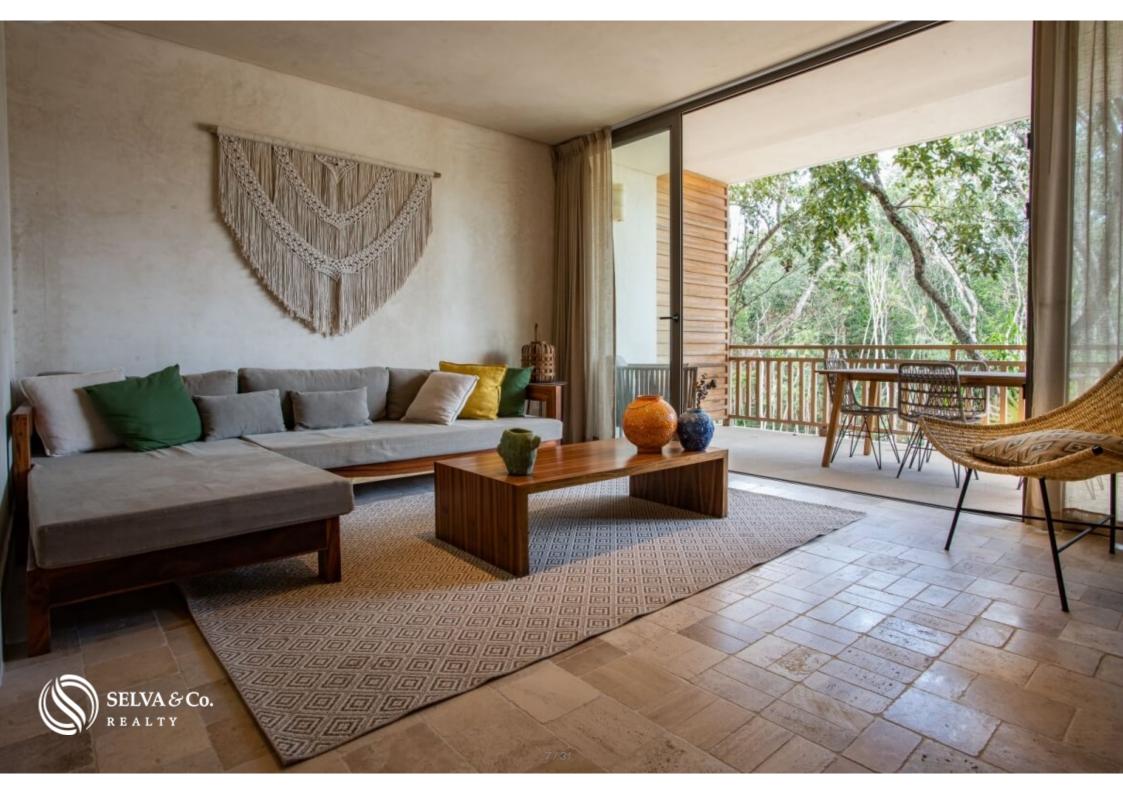

#### HIGHLIGHTS OF THE CONDO

Bright condominiums with large windows that allow each of the most important spaces to have natural light.

Social area with full-wall window and access to the terrace or balcony that opens to

create a larger space ideal for entertaining or having an indoor-outdoor lifestyle.

Private parking.

New apartments ready for immediate delivery.

#### FINISHES AND EQUIPMENT

- -Marble floor.
- -Walls with Chukum finish.
- -Windows with aluminum frame.
- -Mini split air conditioning
- -Closets
- -Wooden integral kitchen with natural quartz bar.
- -Electric stove with hood, refrigerator, oven and electric boiler.