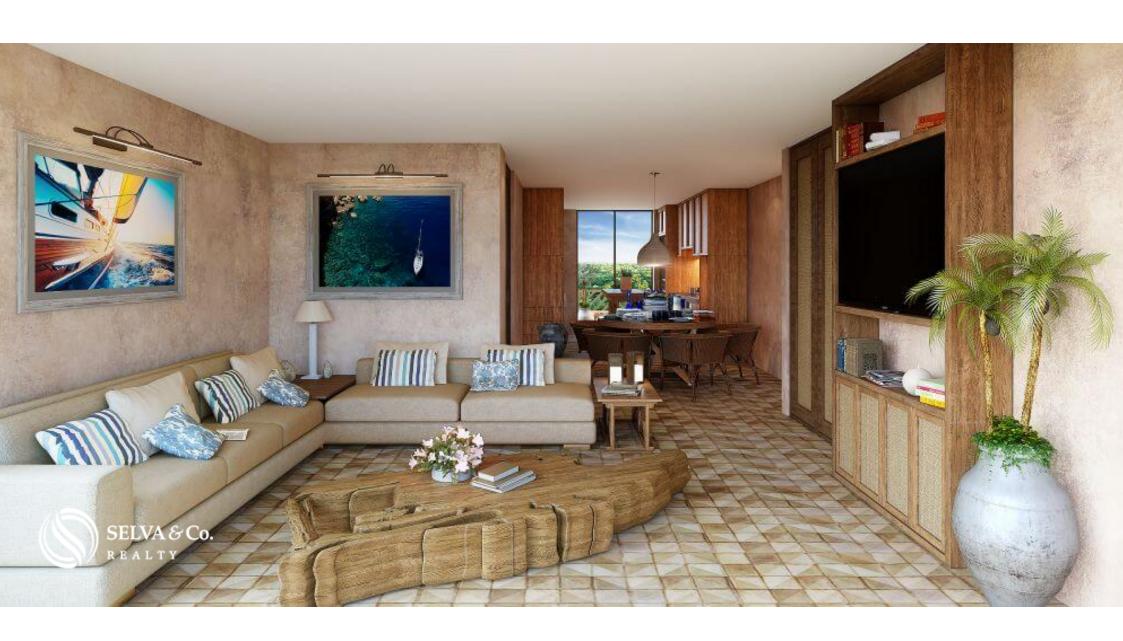

#### HIGHLIGHTS OF THE CONDO

Bright condominiums with large windows that allow each of the most important spaces to have natural light.

Social area with full-wall window and access to the terrace or balcony that opens to

create a larger space ideal for entertaining or having an indoor-outdoor lifestyle.

Private parking.

New apartments ready for immediate delivery.

#### FINISHES AND EQUIPMENT

- -Marble floor.
- -Walls with Chukum finish.
- -Windows with aluminum frame.
- -Mini split air conditioning
- -Closets
- -Wooden integral kitchen with natural quartz bar.
- -Electric stove with hood, refrigerator, oven and electric boiler.