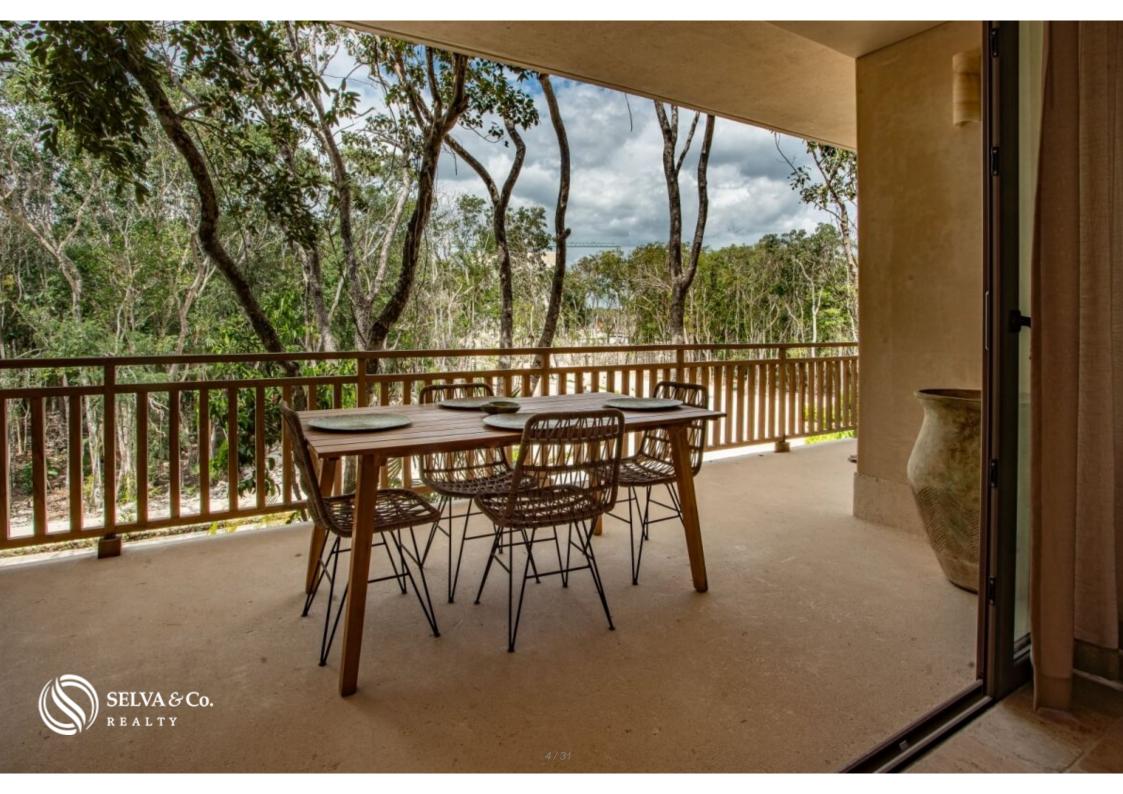

#### HIGHLIGHTS OF THE CONDO

Bright condominiums with large windows that allow each of the most important spaces to have natural light.

Social area with full-wall window and access to the terrace or balcony that opens to

create a larger space ideal for entertaining or having an indoor-outdoor lifestyle.

Private parking.

New apartments ready for immediate delivery.