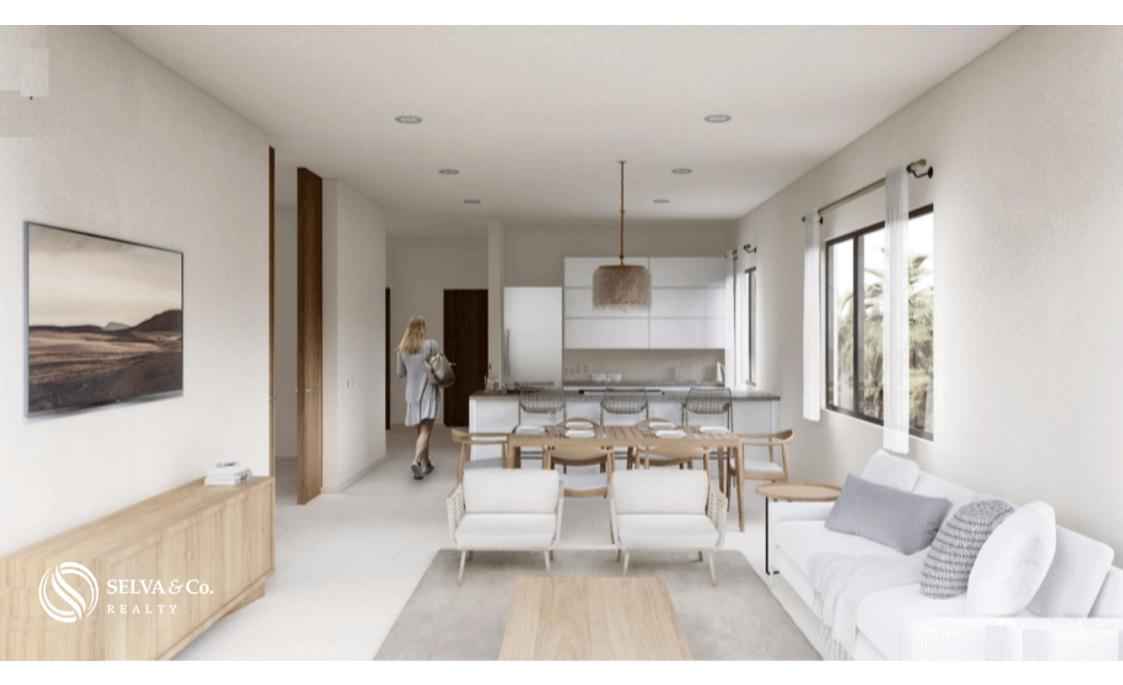

#### HIGHLIGHTS OF THE CONDO

Beachfront condo with two terraces, one overlooking the ocean and the other overlooking the jungle.

Bright apartments with large windows that allow each of the most important spaces to have exceptional views.

Social area with full wall window and access to the terrace or balcony that opens to create a larger space ideal for entertaining or having an indoor-outdoor lifestyle.

Private parking.

Laundry area.

AMENITIES AND SERVICES