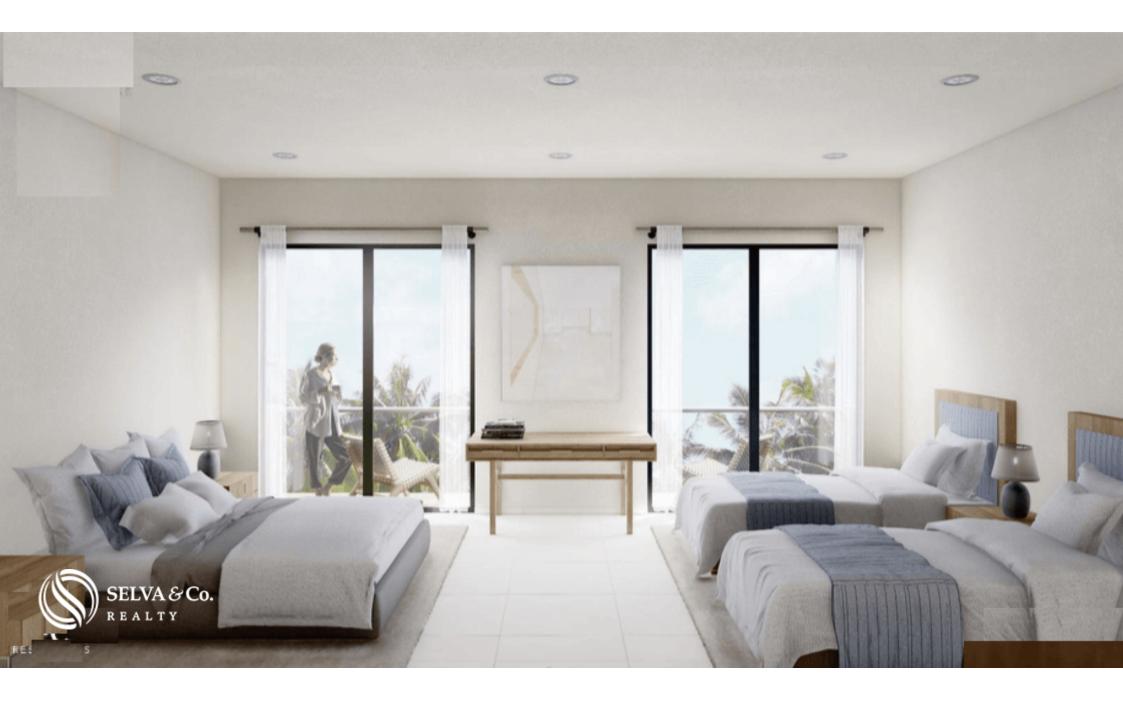

#### HIGHLIGHTS OF THE CONDO

Beachfront condo with two terraces, one overlooking the ocean and the other overlooking the jungle.

Bright apartments with large windows that allow each of the most important spaces to have exceptional views.

Social area with full wall window and access to the terrace or balcony that opens to create a larger space ideal for entertaining or having an indoor-outdoor lifestyle.

Private parking.

Laundry area.

AMENITIES AND SERVICES