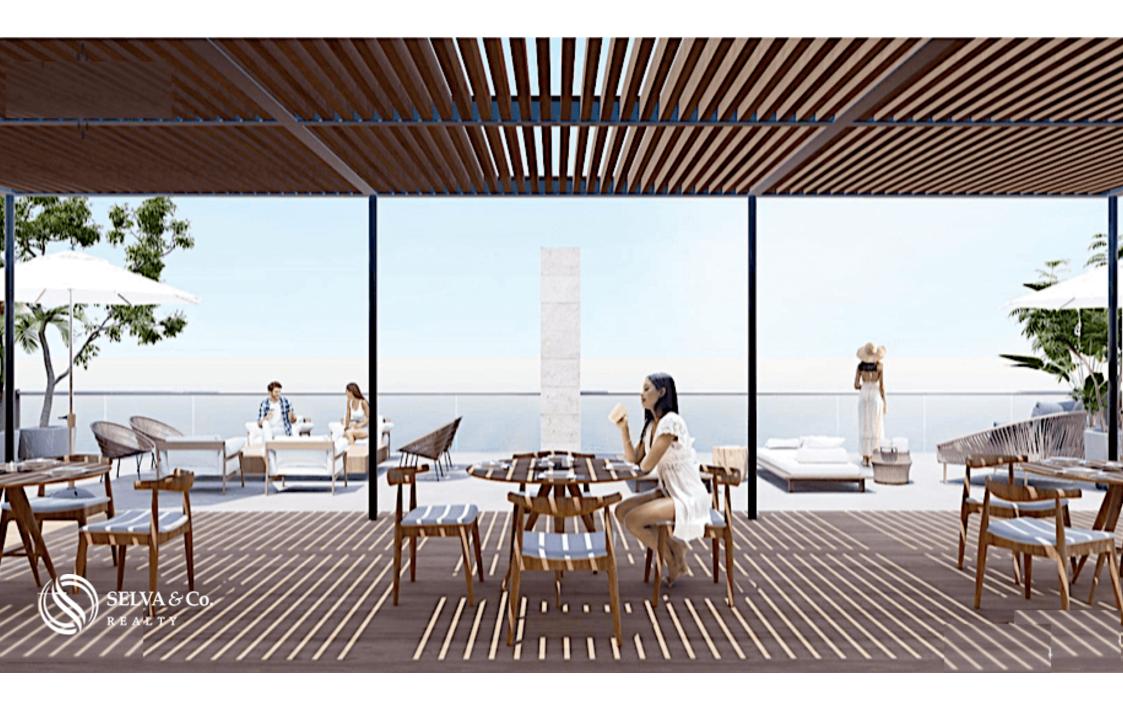

-Paddle tennis court.

-Grill area with tables and ocean views.

-Pool with terrace and lounge chairs overlooking the sea.

-Gym.

#### Amenities

- Bbq Grill
- Roof garden

- Exclusive Parking
- Laundry room

- Gym
- Swimming Pool