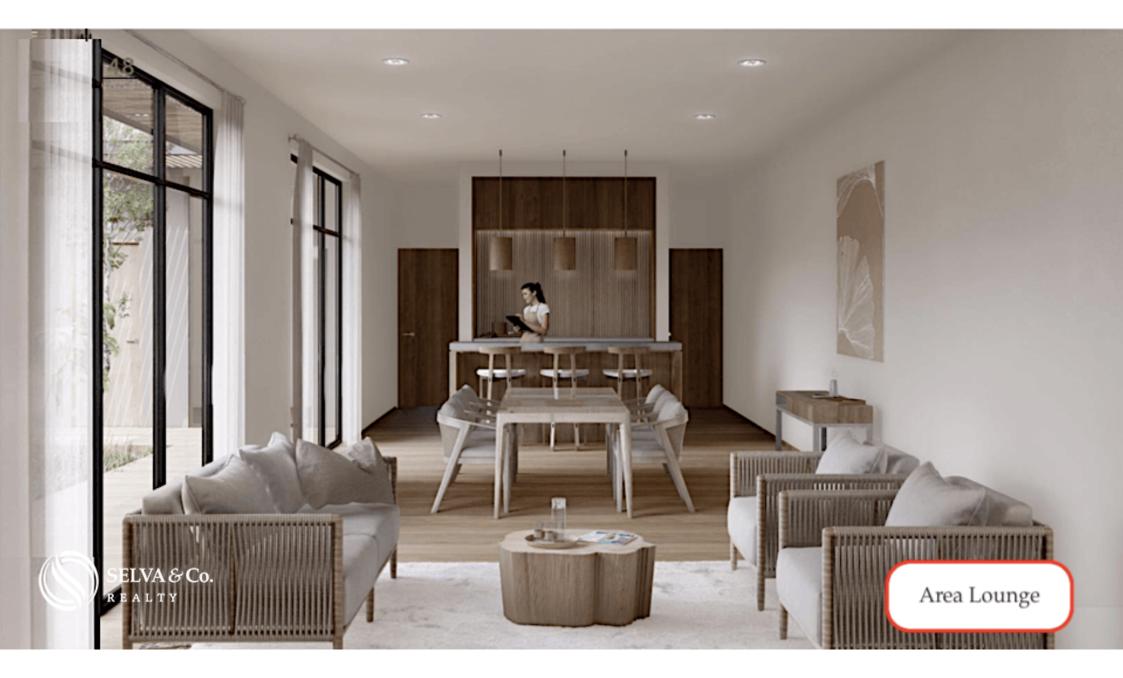

Social area with full wall window and access to the terrace or balcony that opens to create a larger space ideal for entertaining or having an indoor-outdoor lifestyle.

Private parking.

Laundry area.

AMENITIES AND SERVICES