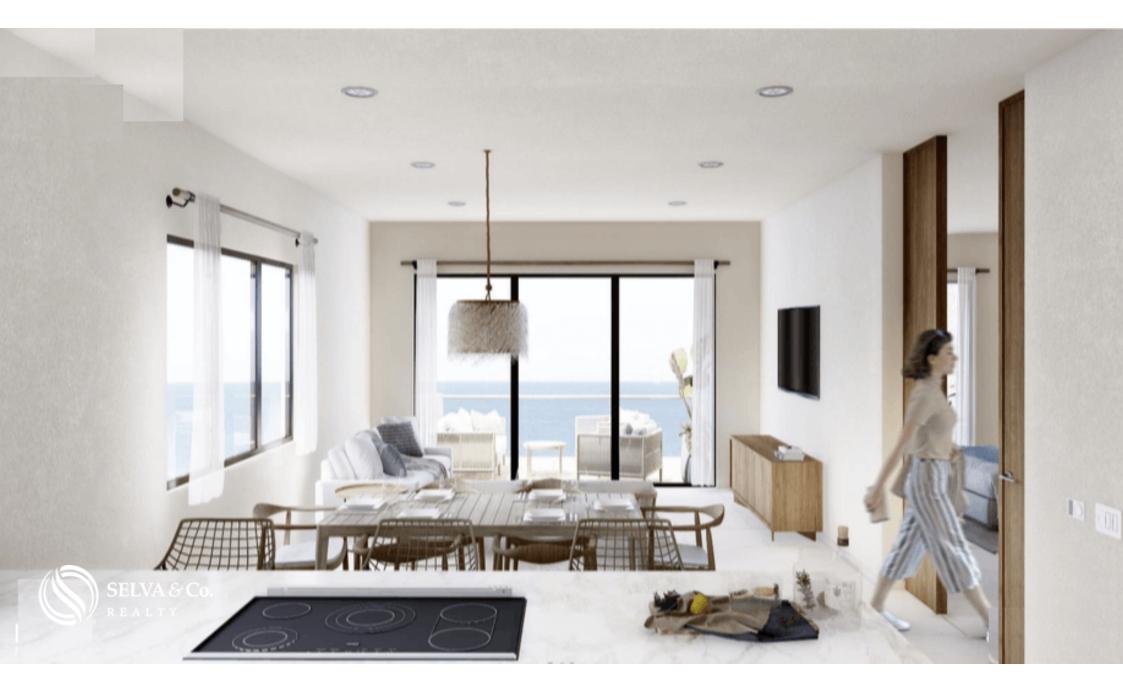

#### HIGHLIGHTS OF THE CONDO

Beachfront condo with two terraces, one overlooking the ocean and the other overlooking the jungle.

Bright apartments with large windows that allow each of the most important spaces to have exceptional views.

Social area with full wall window and access to the terrace or balcony that opens to create a larger space ideal for entertaining or having an indoor-outdoor lifestyle.

Private parking.

Laundry area.

AMENITIES AND SERVICES