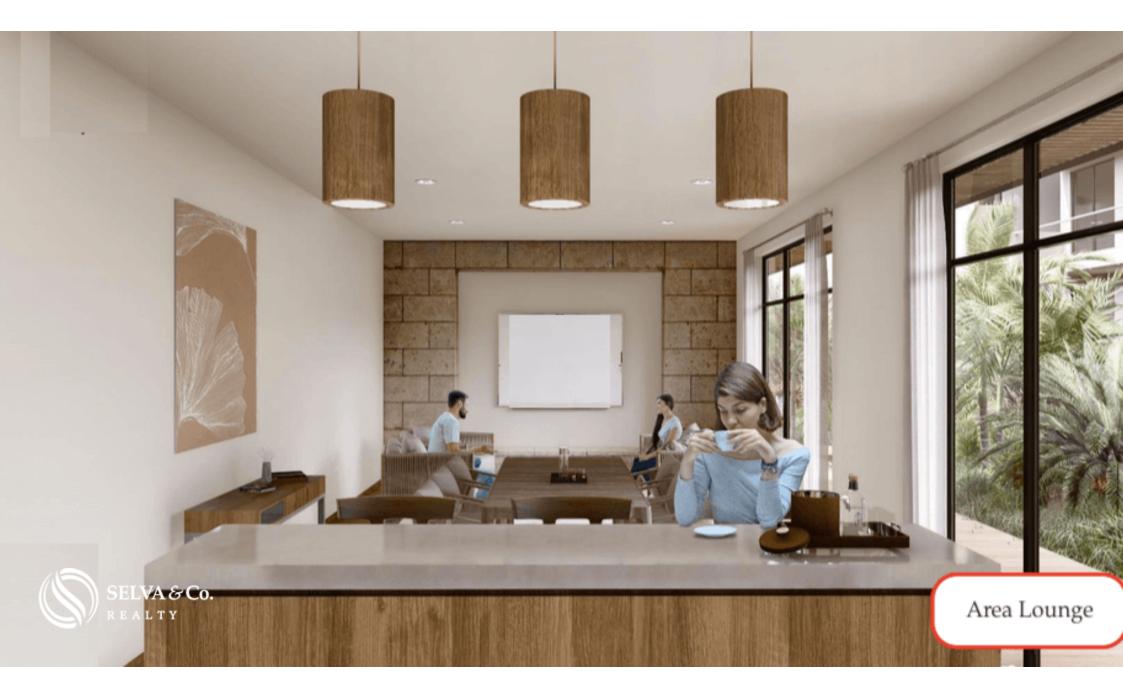

Social area with full wall window and access to the terrace or balcony that opens to create a larger space ideal for entertaining or having an indoor-outdoor lifestyle.

Private parking.

Laundry area.

AMENITIES AND SERVICES

#### Amenities

- Bbq Grill
- Roof garden

- Exclusive Parking
- Laundry room

- Gym
- Swimming Pool