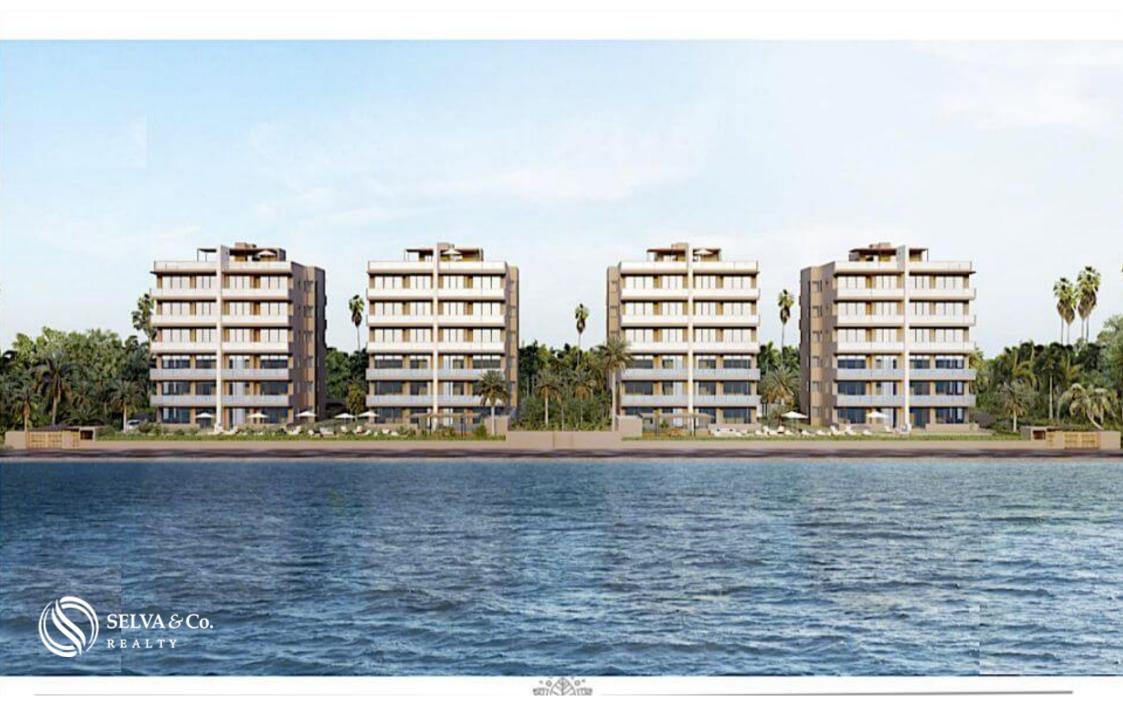

# Steps from the beach condo, in South Hotel Zone of Cozumel, pre construction, for sale.

| ID: DC0212-1                       | Location: Cozumel |
|------------------------------------|-------------------|
| Zone: South Hotel Zone             | Type: Condos      |
| Bedrooms: 2                        | Bathrooms: 2      |
| Construction: 190 m2 / 2,045.16 ft |                   |

#### Description

DCO212-1

Steps from the beach condo, in South Hotel Zone of Cozumel, pre construction, for sale.

Condominium building facing the ocean.

Through large terraces they create a smooth transition between the privacy of the condominium and the majestic view of the natural environment of the area.

The precise use of space makes the two condominiums located on each floor of the tower identical, that with dynamics and movement there is great intimacy between one condominium and another creating a relaxing and satisfying environment for its inhabitants.

#### HIGHLIGHTS OF THE CONDO

Beachfront condo with two terraces, one overlooking the ocean and the other overlooking the jungle.

Bright apartments with large windows that allow each of the most important spaces to have exceptional views.