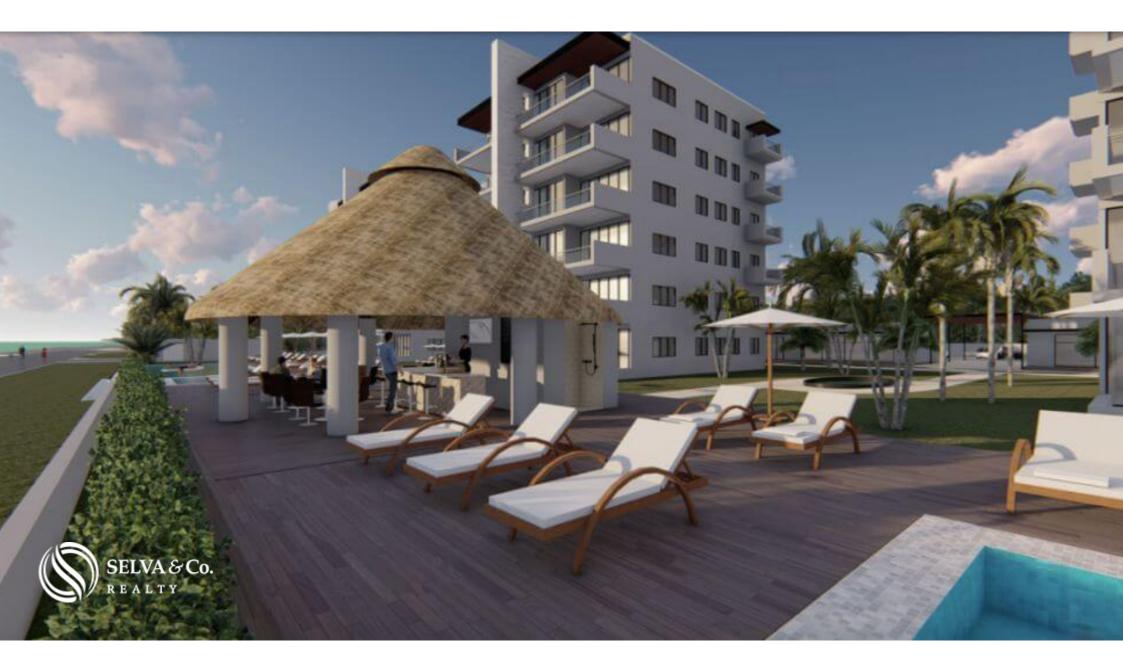

-Paddle tennis court.

-Grill area with tables and ocean views.

-Pool with terrace and lounge chairs overlooking the sea.

-Gym.

#### Amenities

- Bbq Grill
- Roof garden

- Exclusive Parking
- Laundry room

- Gym
- Swimming Pool