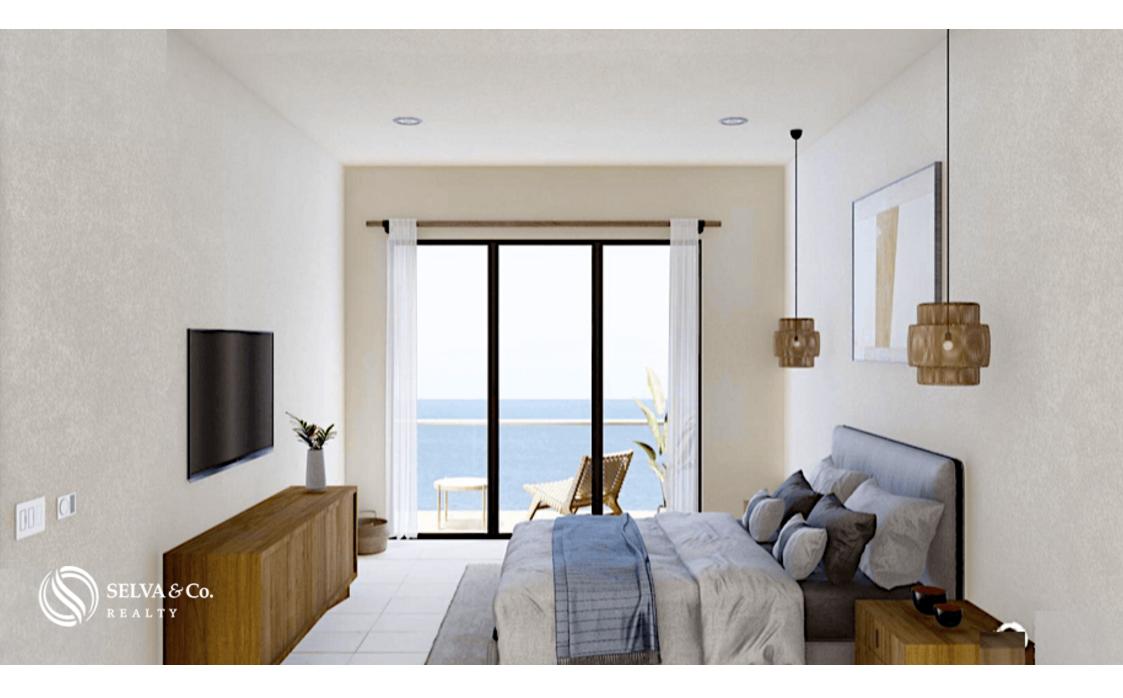

#### HIGHLIGHTS OF THE CONDO

Beachfront condo with two terraces, one overlooking the ocean and the other overlooking the jungle.

Bright apartments with large windows that allow each of the most important spaces to have exceptional views.

Social area with full wall window and access to the terrace or balcony that opens to create a larger space ideal for entertaining or having an indoor-outdoor lifestyle.

Private parking.

Laundry area.

AMENITIES AND SERVICES