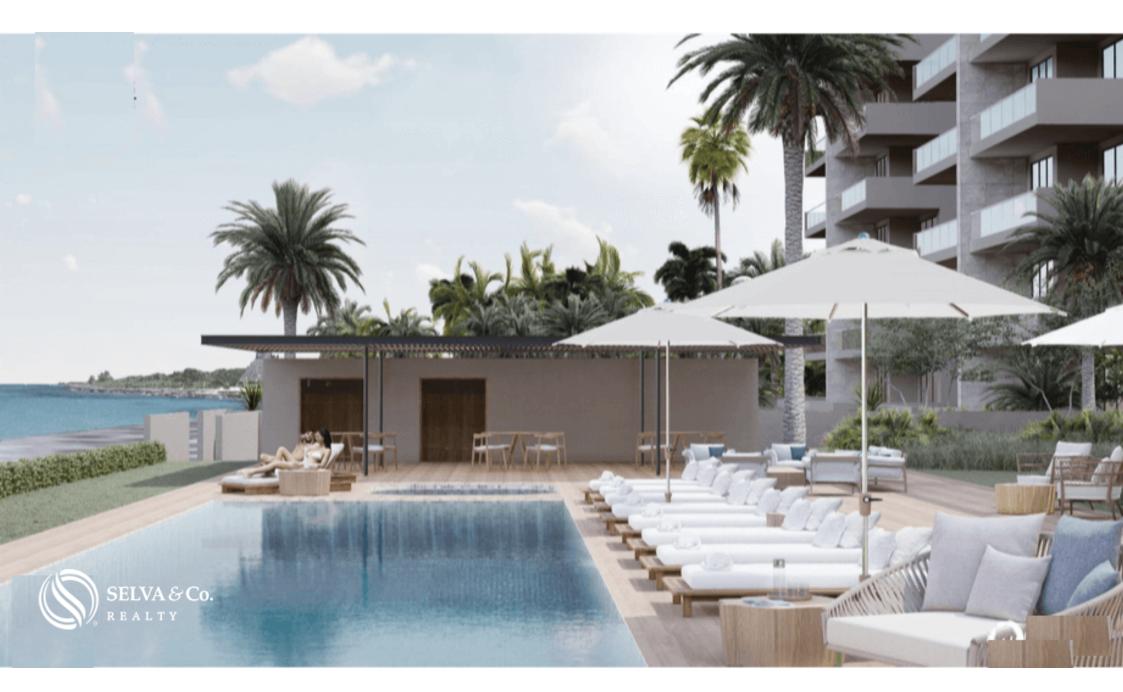

-Paddle tennis court.

-Grill area with tables and ocean views.

-Pool with terrace and lounge chairs overlooking the sea.

-Gym.

#### Amenities

- Bbq Grill
- Roof garden

- Exclusive Parking
- Laundry room

- Gym
- Swimming Pool