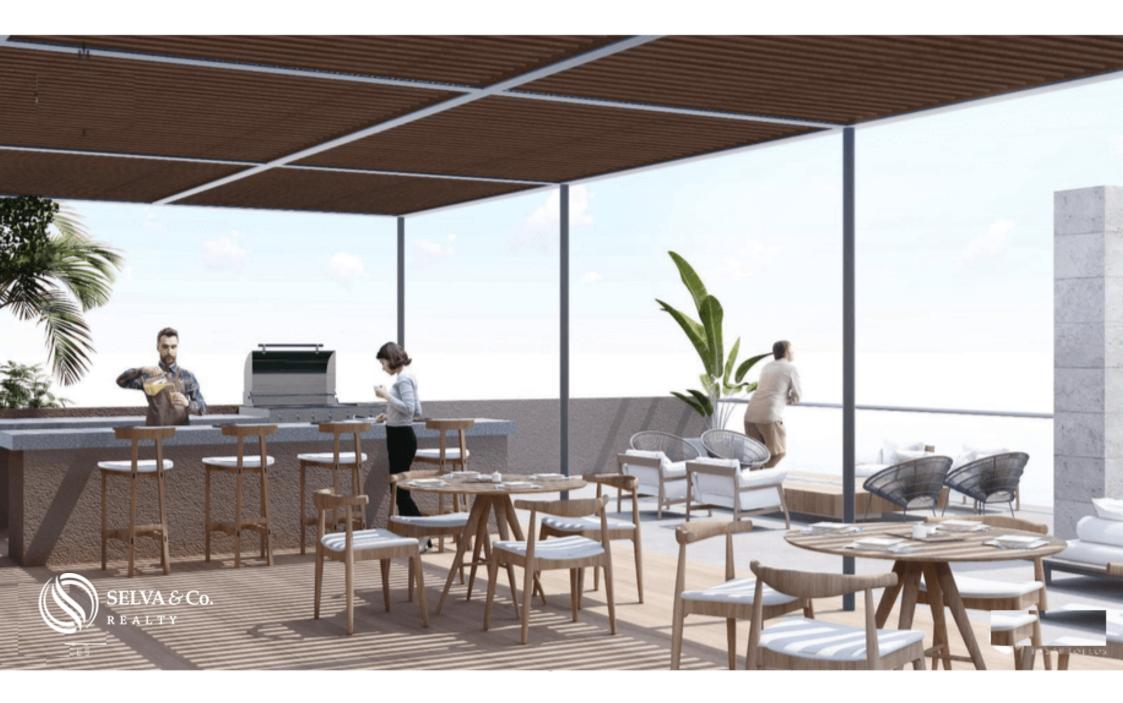

-Paddle tennis court.

-Grill area with tables and ocean views.

-Pool with terrace and lounge chairs overlooking the sea.

-Gym.

#### Amenities

- Bbq Grill
- Roof garden

- Exclusive Parking
- Laundry room

- Gym
- Swimming Pool