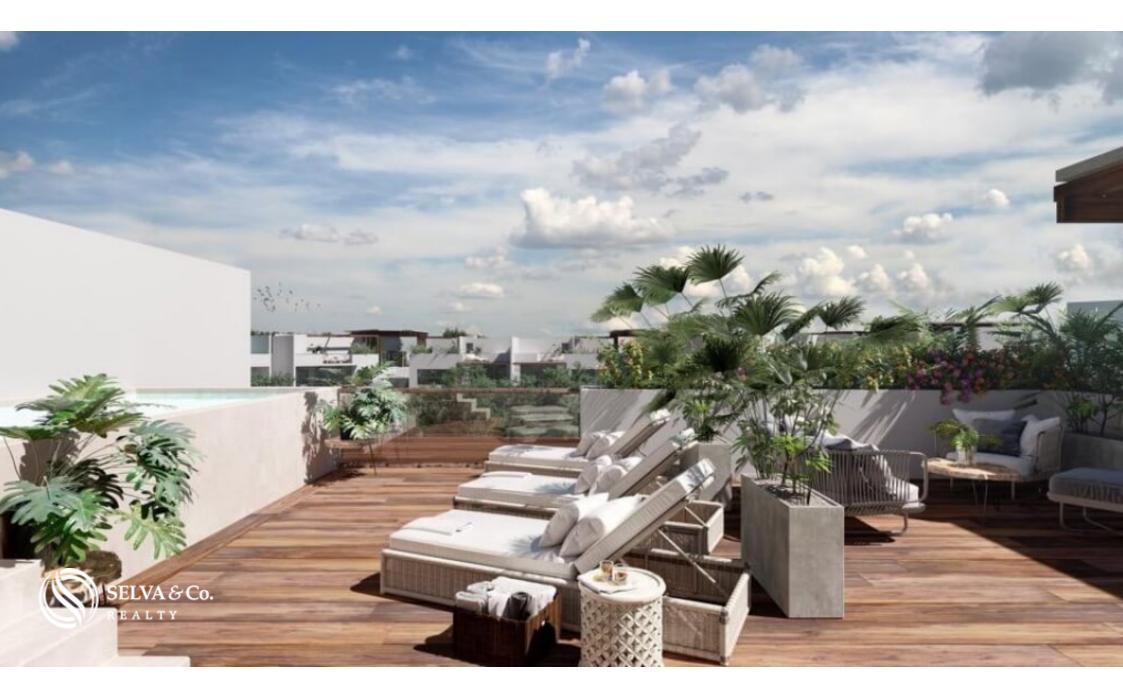

## AMENITIES SURROUNDED BY NATURE

With amenities surrounded by nature, perfect to enjoy your day to day in this paradise.

- ? Bar area
- ? Swimming pool
- ? 24h security
- ? 2 elevators
- ? Gym
- ? Jacuzzi
- ? Panoramic rooftop terrace
- ? Concierge

? Dining room

? Projection area

? Green areas and playground for children.

? Underground parking