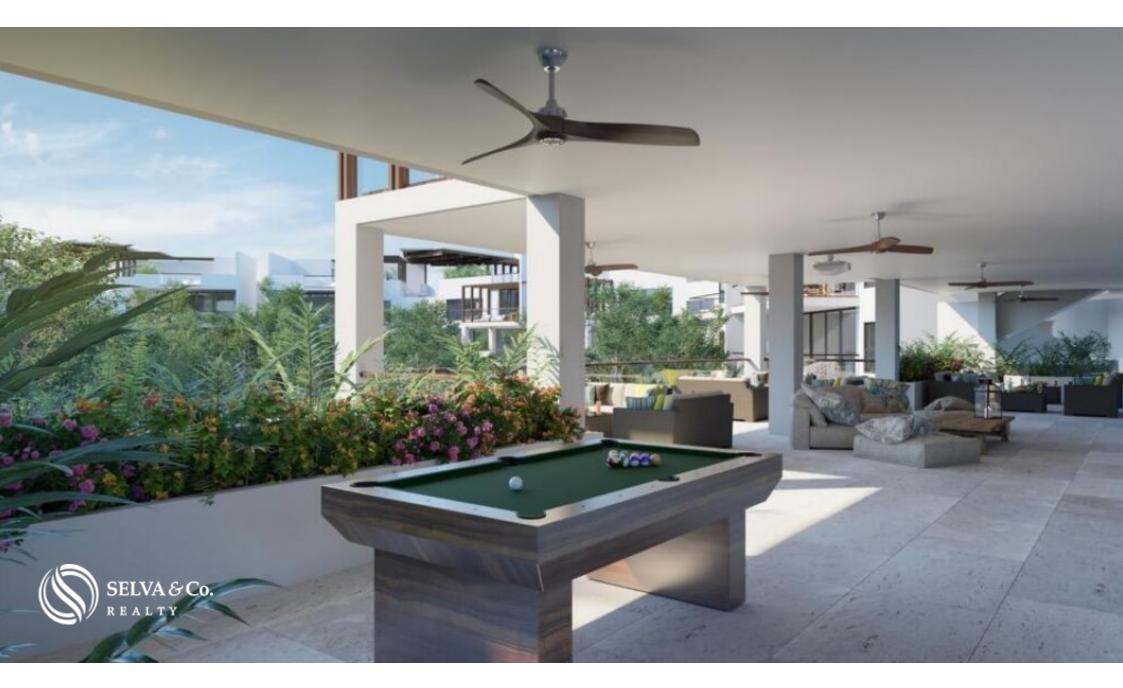

## AMENITIES SURROUNDED BY NATURE

With amenities surrounded by nature, perfect to enjoy your day to day in this paradise.

- ? Bar area
- ? Swimming pool
- ? 24h security
- ? 2 elevators
- ? Gym
- ? Jacuzzi
- ? Panoramic rooftop terrace
- ? Concierge

? Dining room

? Projection area

? Green areas and playground for children.

? Underground parking