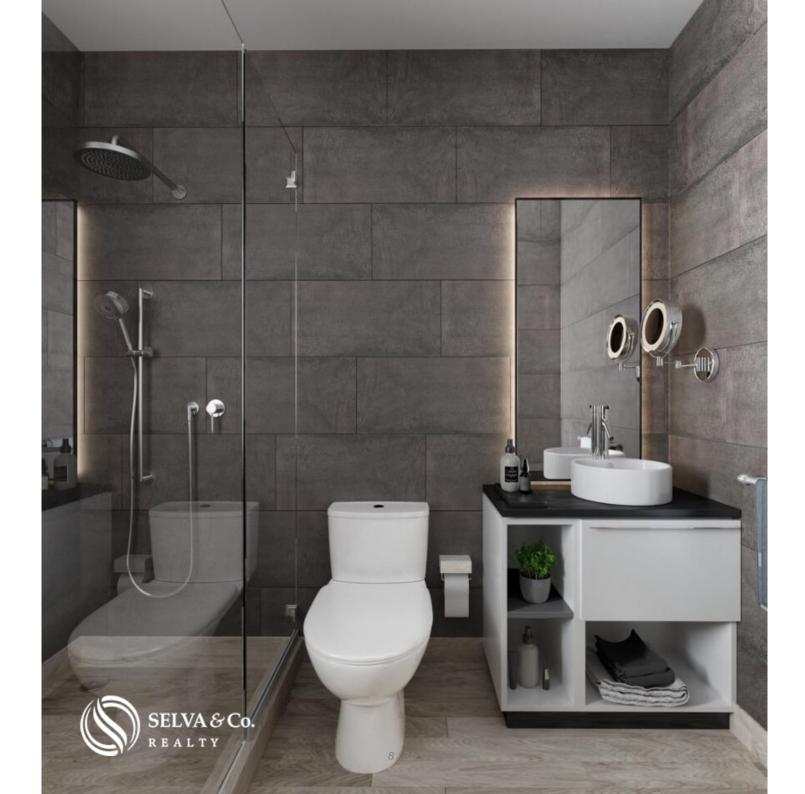

#### FINISHES

The condo has ceramic and / or porcelain or similar floors in circulations, hallways and stairs.

Pasta finishing walls. all European aluminum cancels and Teka wood walk paths.

Laundry area inside your condo.