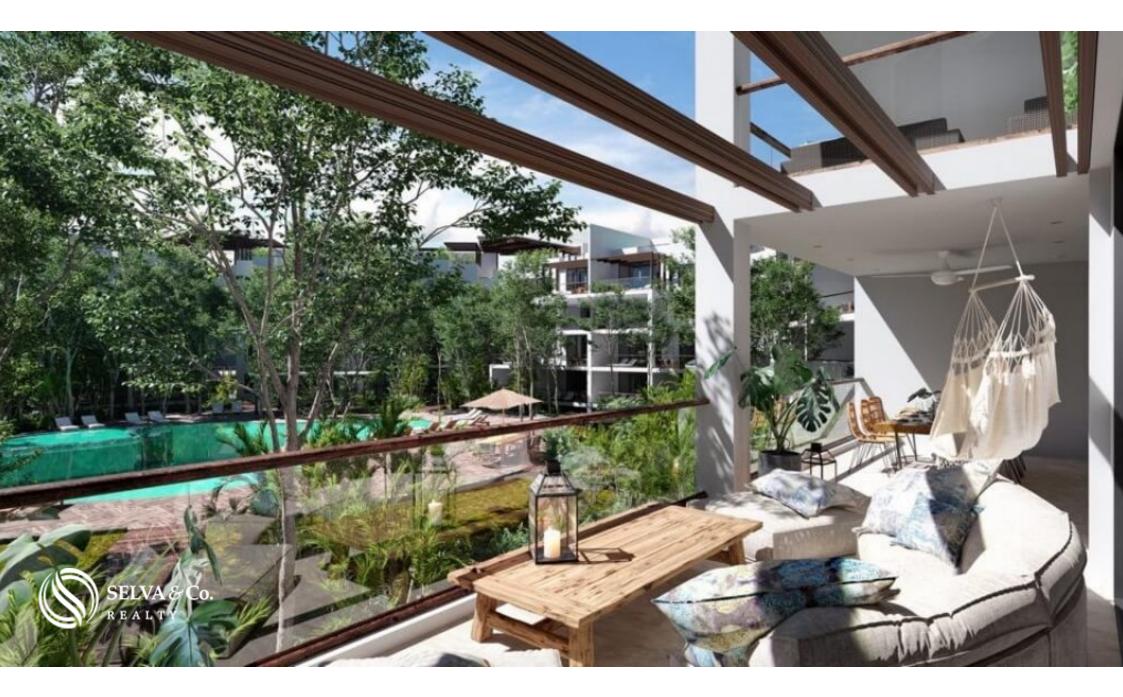

## HIGHLIGHTS OF THE CONDO

The doors of the dining room area have access to the terrace and open to create a larger space, ideal to receive your guests or create an indoor / outdoor lifestyle.

Large windows with panoramic views that allow natural entry of light and air flow.

#### FINISHES

The condo has ceramic and / or porcelain or similar floors in circulations, hallways and stairs.

Pasta finishing walls. all European aluminum cancels and Teka wood walk paths.

Laundry area inside your condo.