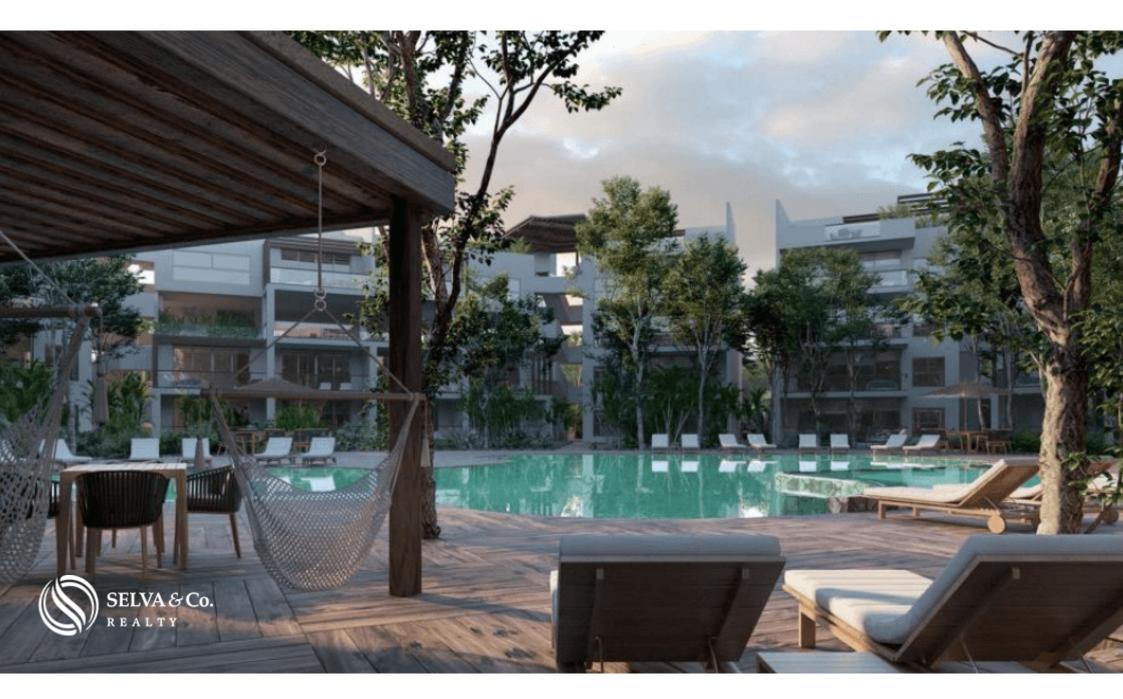

## AMENITIES SURROUNDED BY NATURE

With amenities surrounded by nature, perfect to enjoy your day to day in this paradise.

- ? Bar area
- ? Swimming pool
- ? 24h security
- ? 2 elevators
- ? Gym
- ? Jacuzzi
- ? Panoramic rooftop terrace
- ? Concierge

? Dining room

? Projection area

? Green areas and playground for children.

? Underground parking

#### Amenities

- Elevator
- Jacuzzi
- Security 24/7

- Gym

- Terrace

- Playground for children
- Swimming Pool