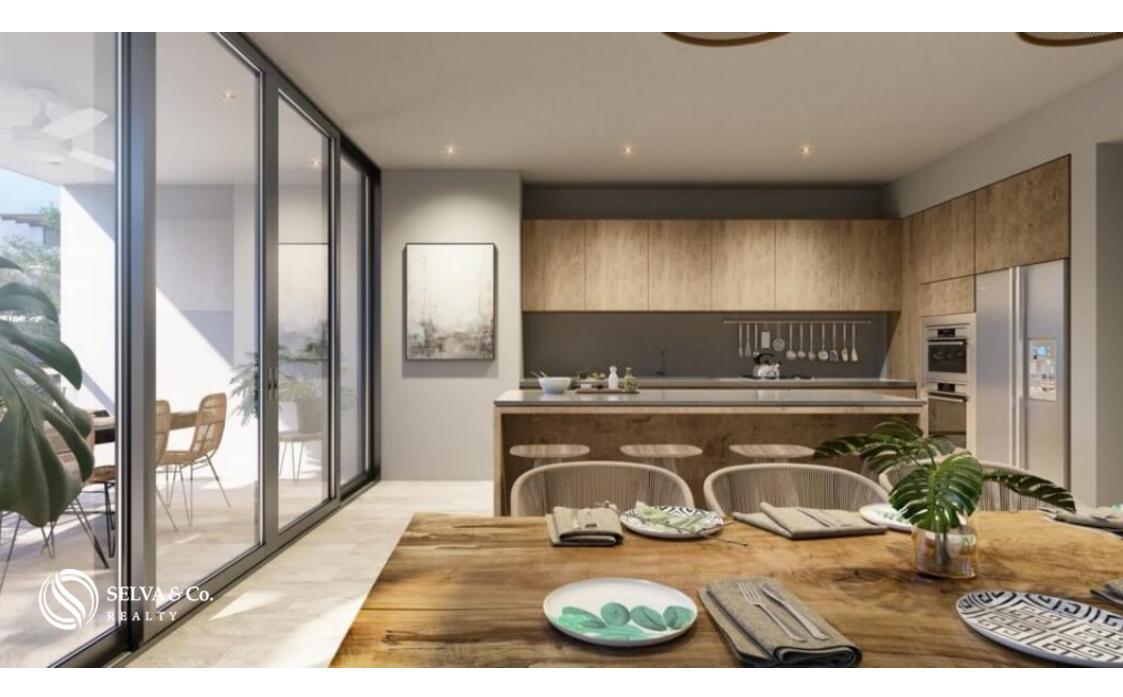

#### FINISHES

The condo has ceramic and / or porcelain or similar floors in circulations, hallways and stairs.

Pasta finishing walls. all European aluminum cancels and Teka wood walk paths.

Laundry area inside your condo.