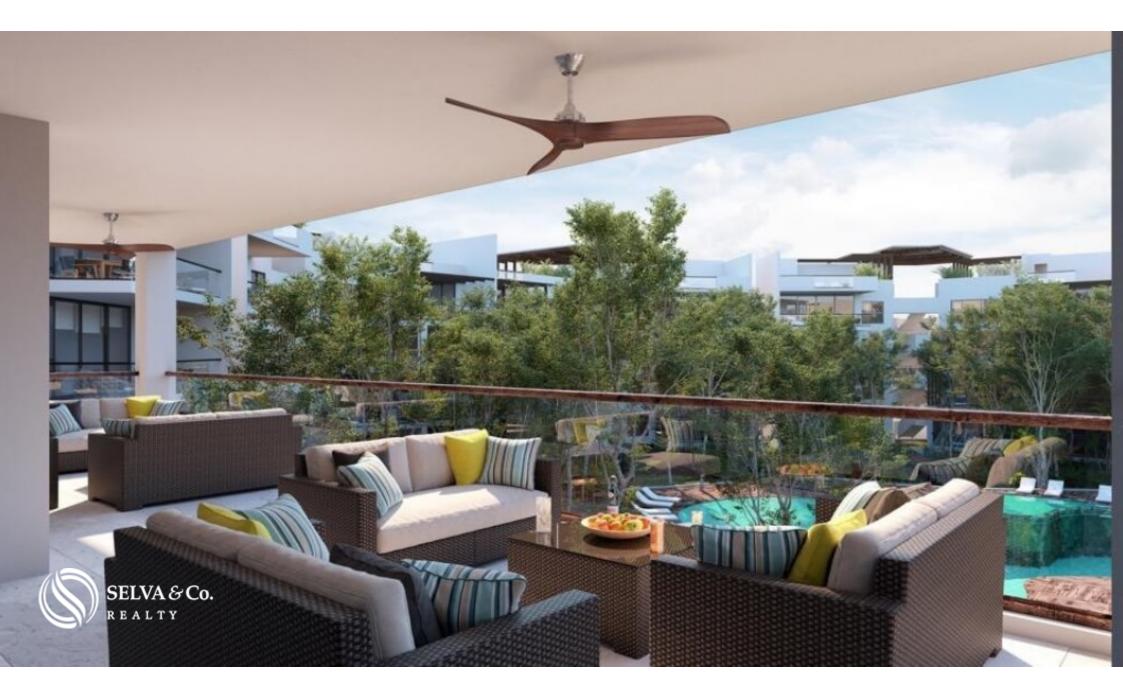

## AMENITIES SURROUNDED BY NATURE

With amenities surrounded by nature, perfect to enjoy your day to day in this paradise.

- ? Bar area
- ? Swimming pool
- ? 24h security
- ? 2 elevators
- ? Gym
- ? Jacuzzi
- ? Panoramic rooftop terrace
- ? Concierge

? Dining room

? Projection area

? Green areas and playground for children.

? Underground parking