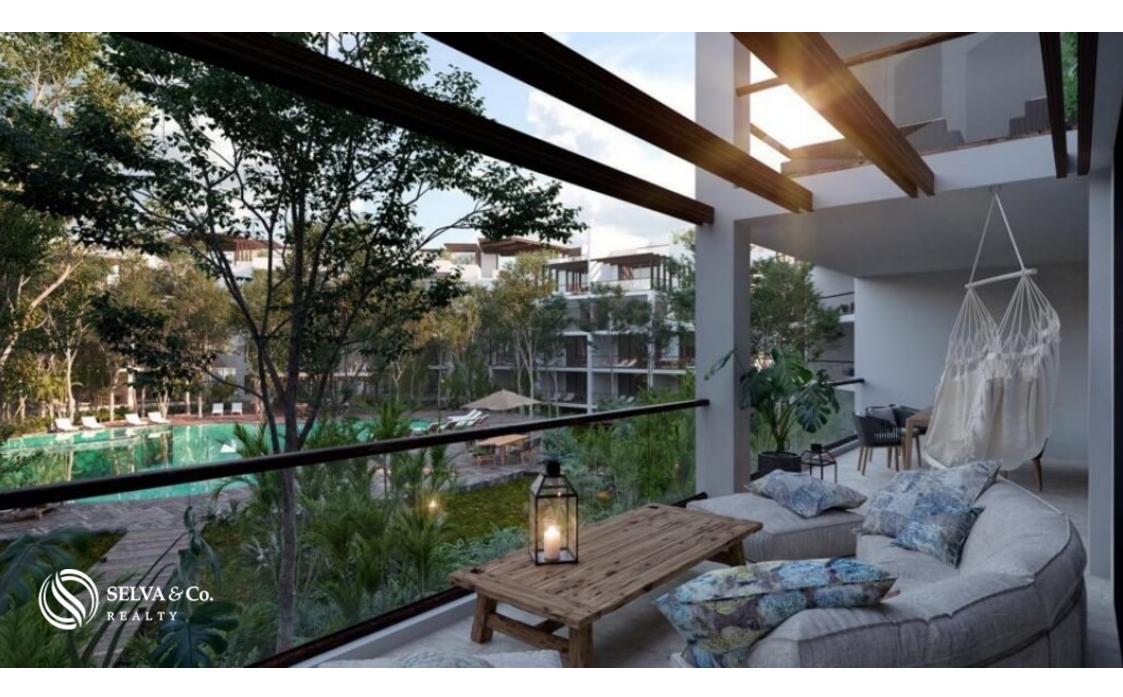

## HIGHLIGHTS OF THE CONDO

The doors of the dining room area have access to the terrace and open to create a larger space, ideal to receive your guests or create an indoor / outdoor lifestyle.

Large windows with panoramic views that allow natural entry of light and air flow.

## AMENITIES SURROUNDED BY NATURE

With amenities surrounded by nature, perfect to enjoy your day to day in this paradise.

- ? Bar area
- ? Swimming pool
- ? 24h security
- ? 2 elevators
- ? Gym
- ? Jacuzzi
- ? Panoramic rooftop terrace
- ? Concierge