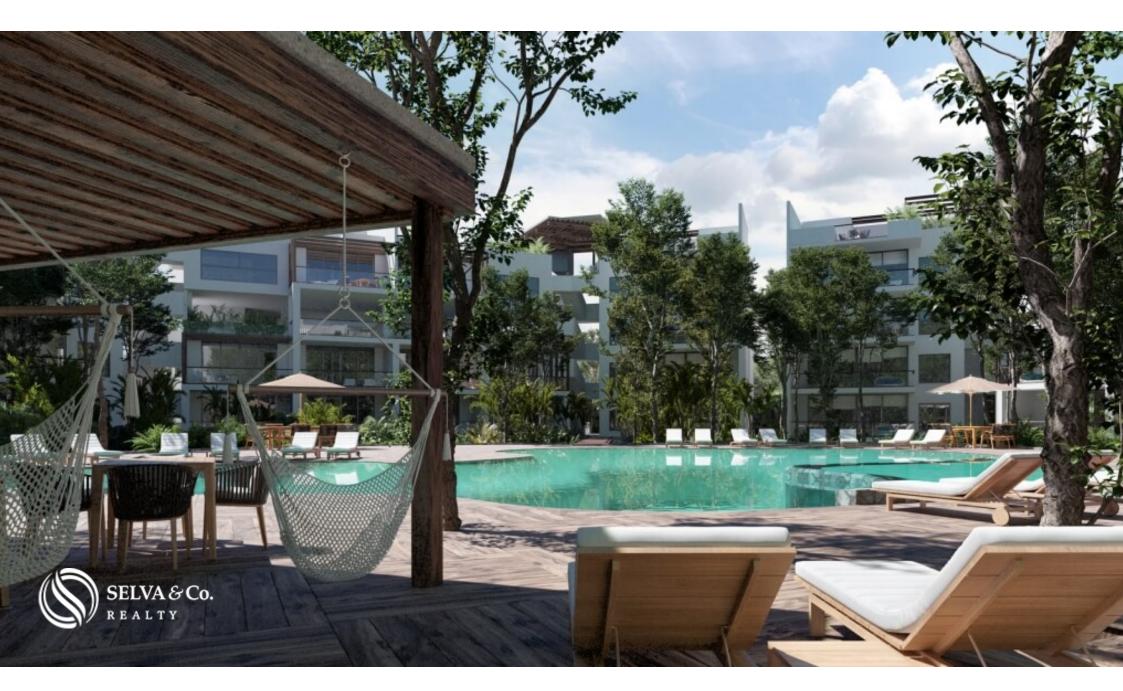

#### GREEN ARQUITECTURE AND USE OF RESOURCES

Building with modern design of green architecture, which incorporates natural elements in its spaces and façade. 64-condos building with solar panels and a wastewater treatment plant.

Condo for sale, surrounded by a natural and completely sustainable environment

This apartment has all the luxuries and amenities, in a 100% sustainable environment.

## AMENITIES SURROUNDED BY NATURE

With amenities surrounded by nature, perfect to enjoy your day to day in this paradise.

- ? Bar area
- ? Swimming pool
- ? 24h security
- ? 2 elevators
- ? Gym
- ? Jacuzzi
- ? Panoramic rooftop terrace
- ? Concierge