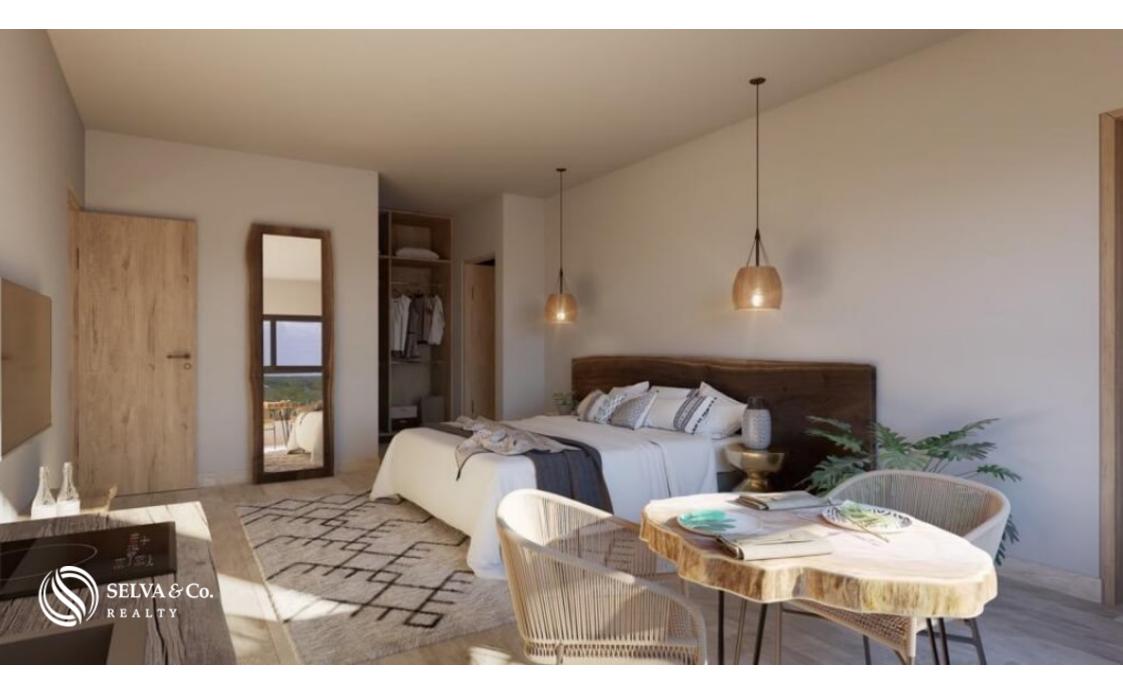

## HIGHLIGHTS OF THE CONDO

The doors of the dining room area have access to the terrace and open to create a larger space, ideal to receive your guests or create an indoor / outdoor lifestyle.

Large windows with panoramic views that allow natural entry of light and air flow.

#### FINISHES

The condo has ceramic and / or porcelain or similar floors in circulations, hallways and stairs.

Pasta finishing walls. all European aluminum cancels and Teka wood walk paths.

Laundry area inside your condo.