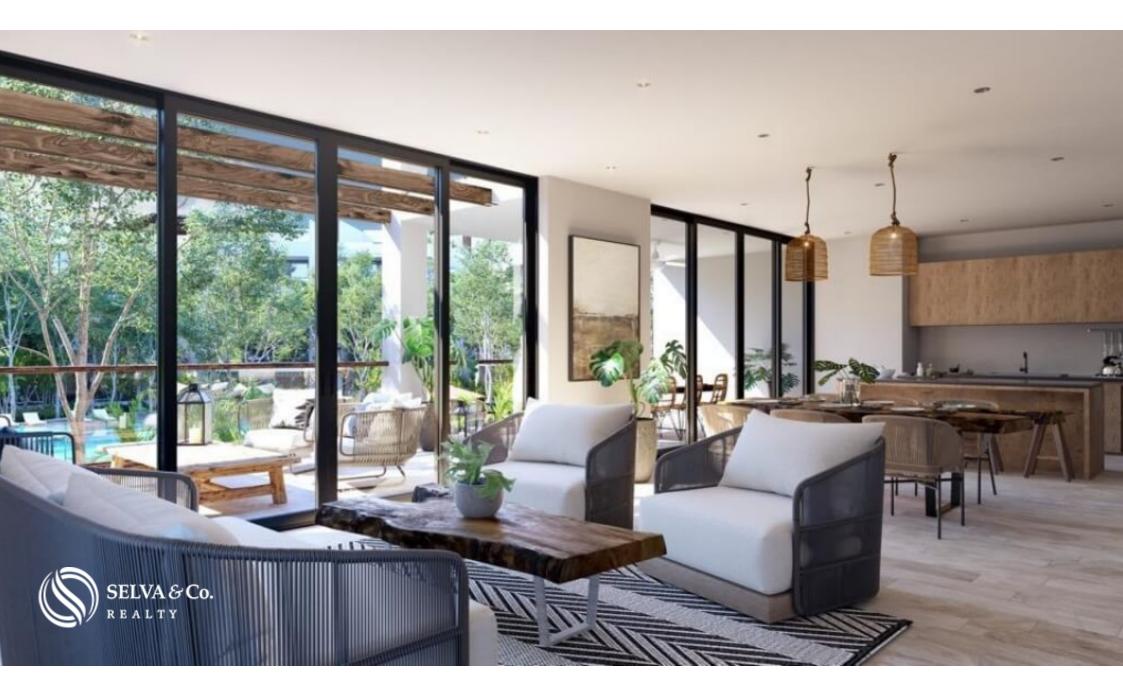

## HIGHLIGHTS OF THE CONDO

The doors of the dining room area have access to the terrace and open to create a larger space, ideal to receive your guests or create an indoor / outdoor lifestyle.

Large windows with panoramic views that allow natural entry of light and air flow.

#### FINISHES

The condo has ceramic and / or porcelain or similar floors in circulations, hallways and stairs.

Pasta finishing walls. all European aluminum cancels and Teka wood walk paths.

Laundry area inside your condo.