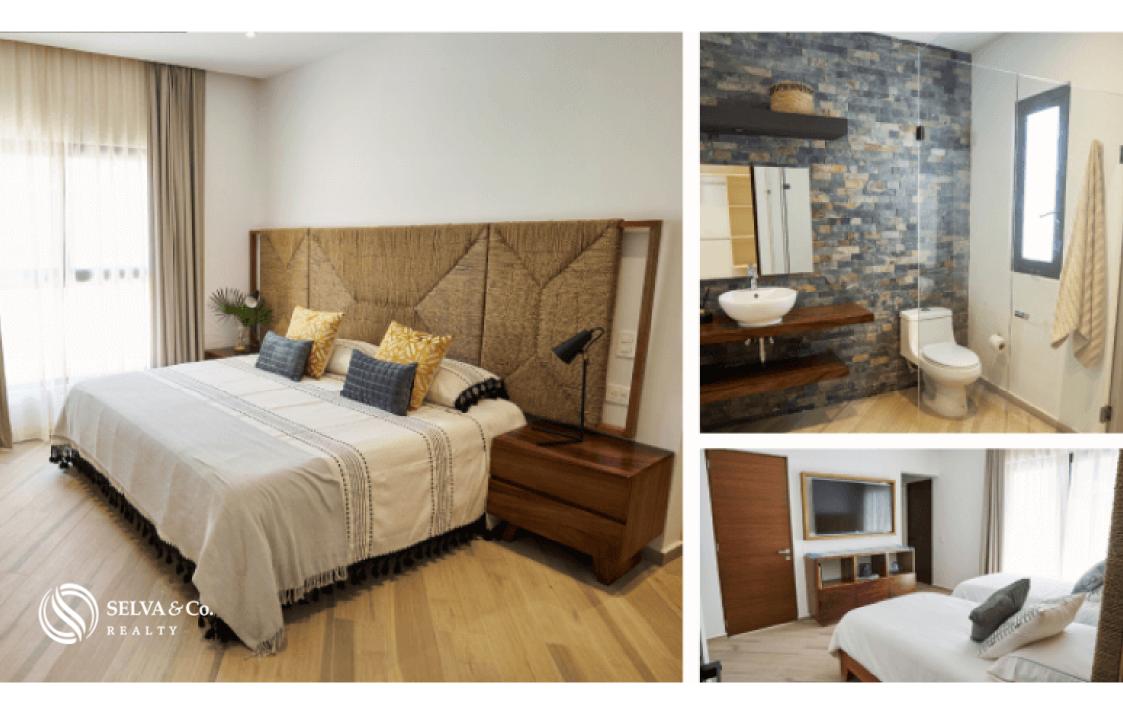

#### FINISHES

The condo has ceramic and / or porcelain or similar floors in circulations, hallways and stairs.

Pasta finishing walls. all European aluminum cancels and Teka wood walk paths.

Laundry area inside your condo.

## AMENITIES SURROUNDED BY NATURE

With amenities surrounded by nature, perfect to enjoy your day to day in this paradise.

- ? Bar area
- ? Swimming pool
- ? 24h security
- ? 2 elevators
- ? Gym
- ? Jacuzzi
- ? Panoramic rooftop terrace
- ? Concierge