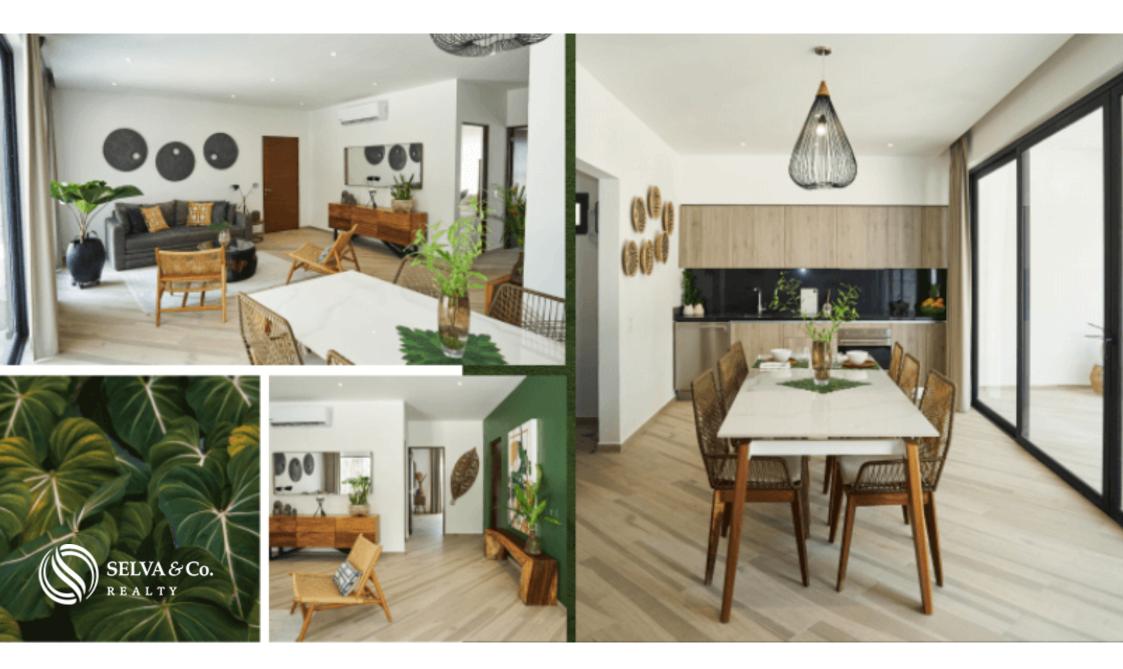

#### FINISHES

The condo has ceramic and / or porcelain or similar floors in circulations, hallways and stairs.

Pasta finishing walls. all European aluminum cancels and Teka wood walk paths.

Laundry area inside your condo.

## AMENITIES SURROUNDED BY NATURE

With amenities surrounded by nature, perfect to enjoy your day to day in this paradise.

- ? Bar area
- ? Swimming pool
- ? 24h security
- ? 2 elevators
- ? Gym
- ? Jacuzzi
- ? Panoramic rooftop terrace
- ? Concierge