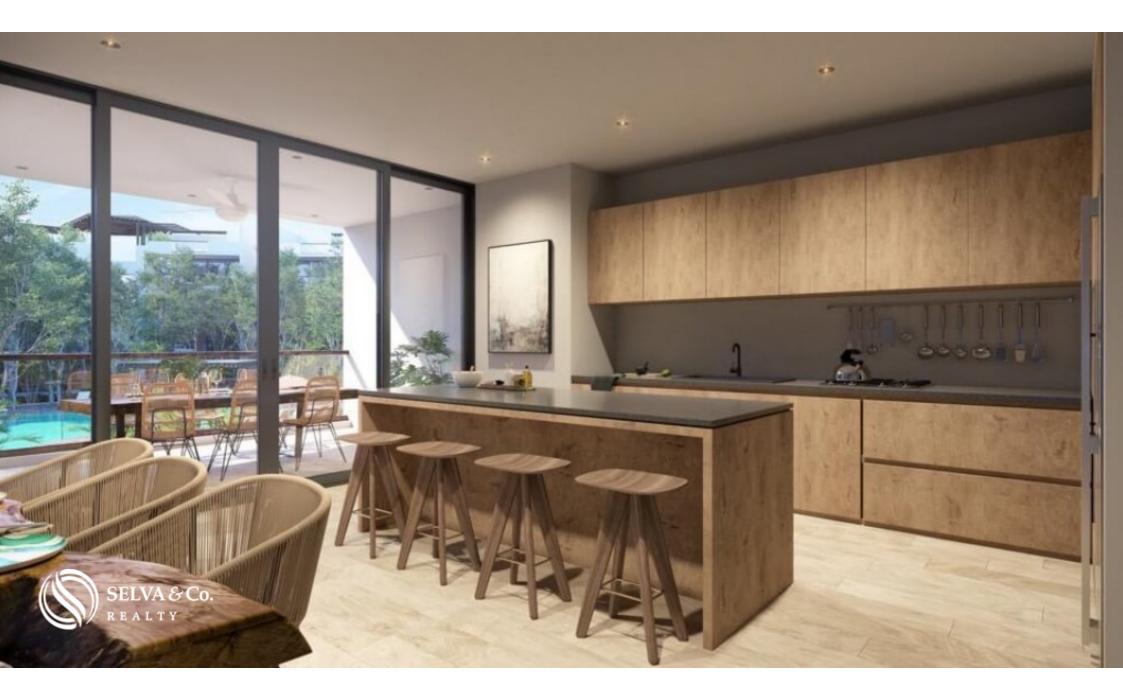

#### FINISHES

The condo has ceramic and / or porcelain or similar floors in circulations, hallways and stairs.

Pasta finishing walls. all European aluminum cancels and Teka wood walk paths.

Laundry area inside your condo.