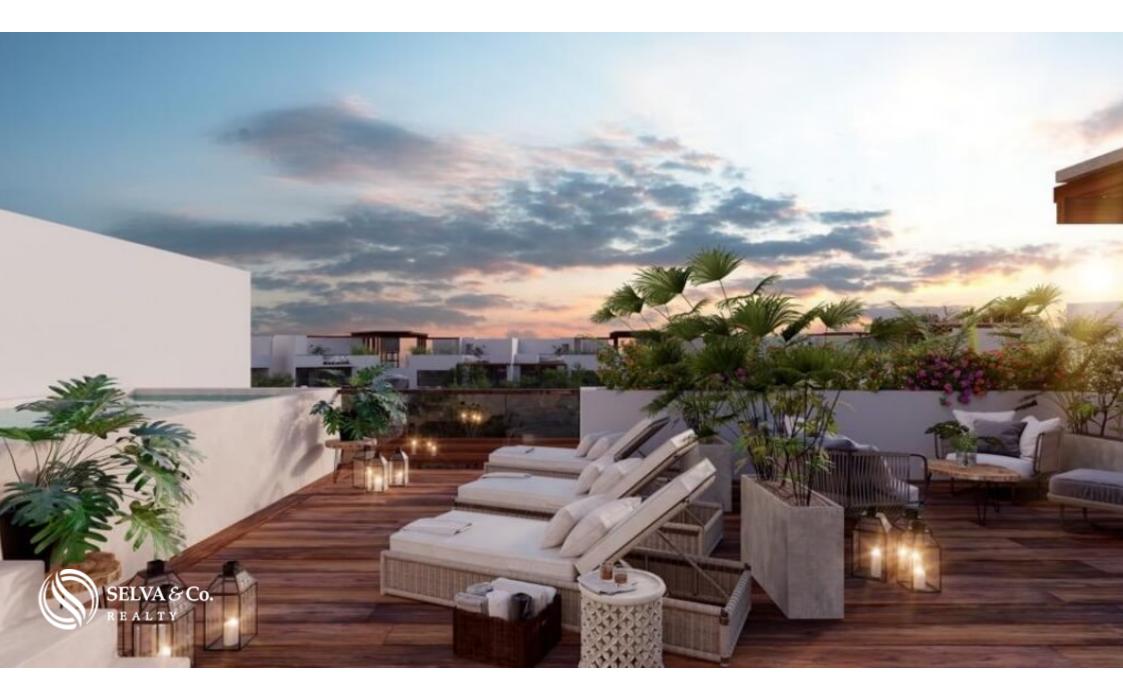

## AMENITIES SURROUNDED BY NATURE

With amenities surrounded by nature, perfect to enjoy your day to day in this paradise.

- ? Bar area
- ? Swimming pool
- ? 24h security
- ? 2 elevators
- ? Gym
- ? Jacuzzi
- ? Panoramic rooftop terrace
- ? Concierge

? Dining room

? Projection area

? Green areas and playground for children.

? Underground parking