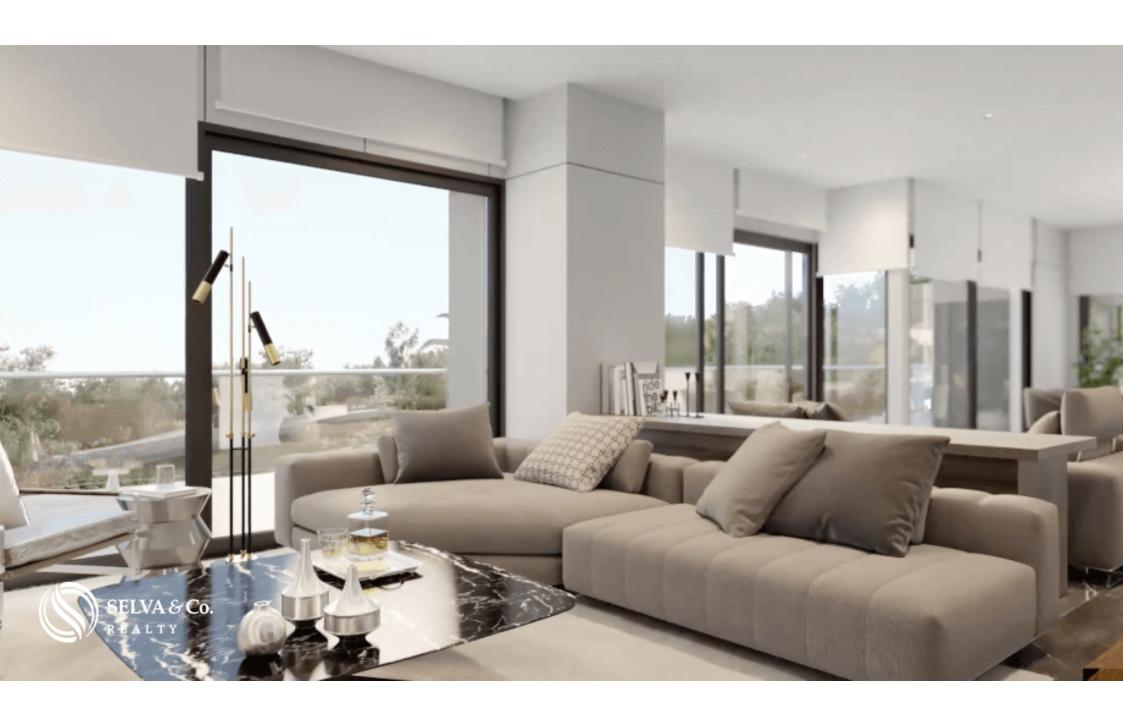

#### **FINISHES**

Walnut wood, covered and floors in imported natural stones, selected with the intention of offering an unbeatable Premium experience.

Storage and private parking (2-3 parking spaces, depending on the unit)

### **Property details**

- Balcony

- Luxury finishes

- Pet friendly

- Storage

- Integral Kitchen

- Panoramic View

- Skyline view