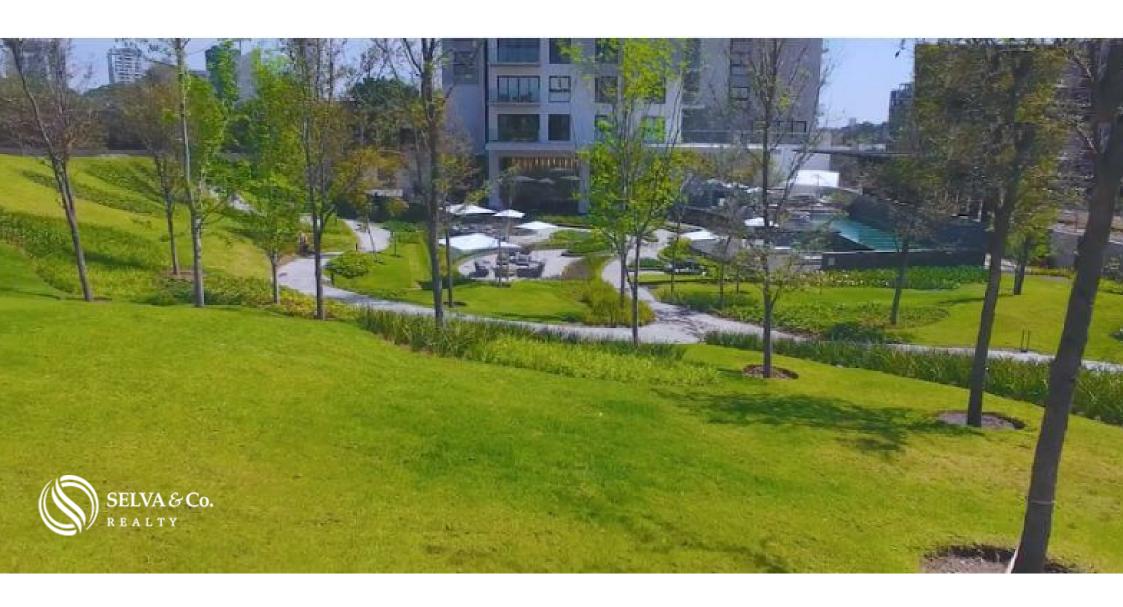

#### **CENTRAL PARK**

Central park of more than 9,000 m2, green areas of 17,000 m2 approx, open spaces of more than 25,000 m2 (terraces, pools, common areas, etc)

The central park located in its interior is inspired by a concept of forest, which will be settled in its natural terrain, which allows its trees and ornamental vegetation to grow naturally. In addition to this, 17,000 m2 of green areas are added.

#### **ENJOY THE OUTSIDE**

The open spaces that together add up to more than 25,000 m2, surround the entire development in a natural way.

This park was created for those who enjoy nature and want to take walks through its walkers listening to the relaxing sound coming from its bodies of water, as well as the song of the birds that will make this their new home.