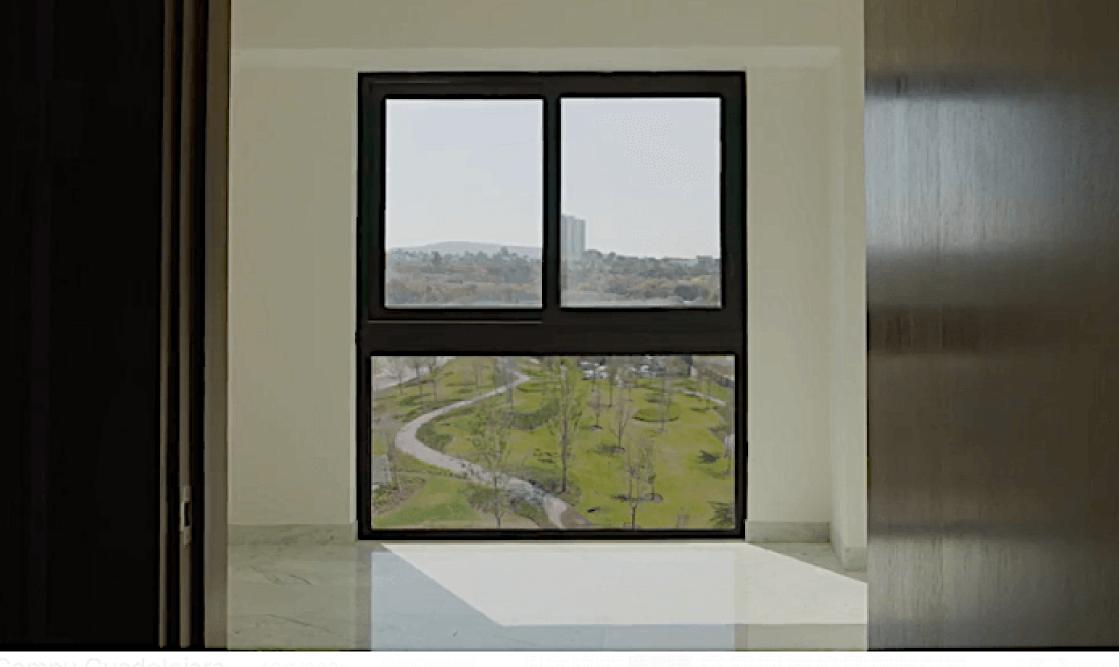

#### **CENTRAL PARK**

Central park of more than 9,000 m2, green areas of 17,000 m2 approx, open spaces of more than 25,000 m2 (terraces, pools, common areas, etc)

The central park located in its interior is inspired by a concept of forest, which will be settled in its natural terrain, which allows its trees and ornamental vegetation to grow naturally. In addition to this, 17,000 m2 of green areas are added.

#### **ENJOY THE OUTSIDE**

The open spaces that together add up to more than 25,000 m2, surround the entire development in a natural way.

This park was created for those who enjoy nature and want to take walks through its walkers listening to the relaxing sound coming from its bodies of water, as well as the song of the birds that will make this their new home.