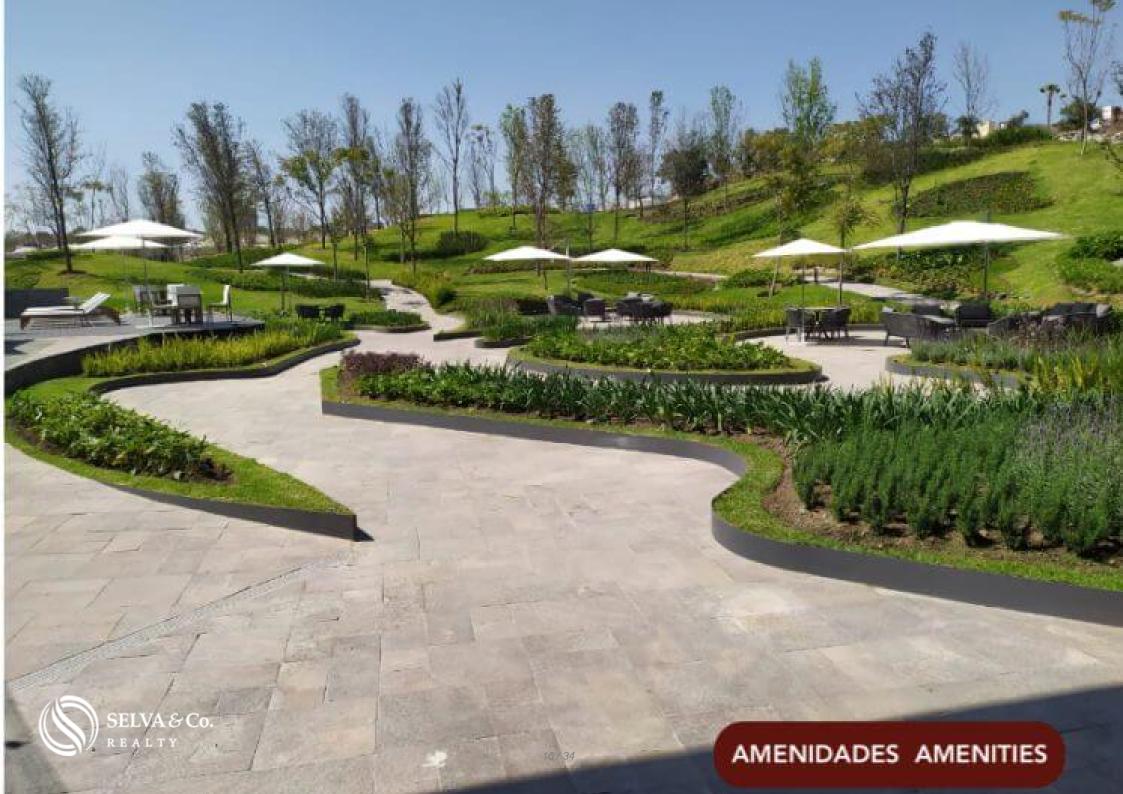

#### **CENTRAL PARK**

Central park of more than 9,000 m2, green areas of 17,000 m2 approx, open spaces of more than 25,000 m2 (terraces, pools, common areas, etc)

The central park located in its interior is inspired by a concept of forest, which will be settled in its natural terrain, which allows its trees and ornamental vegetation to grow naturally. In addition to this, 17,000 m2 of green areas are added.

#### **ENJOY THE OUTSIDE**

The open spaces that together add up to more than 25,000 m2, surround the entire development in a natural way.

This park was created for those who enjoy nature and want to take walks through its walkers listening to the relaxing sound coming from its bodies of water, as well as the song of the birds that will make this their new home.