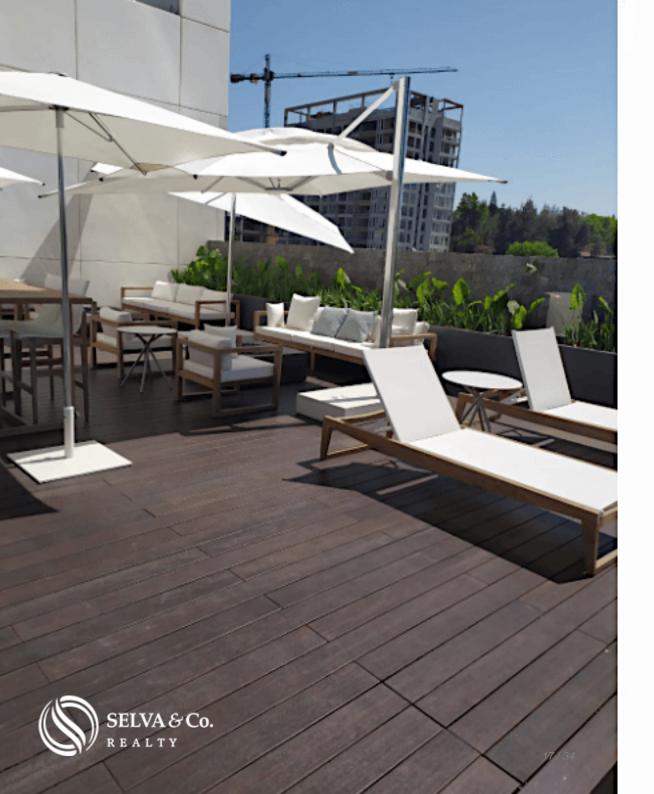

#### **ENJOY THE OUTSIDE**

The open spaces that together add up to more than 25,000 m2, surround the entire development in a natural way.

This park was created for those who enjoy nature and want to take walks through its walkers listening to the relaxing sound coming from its bodies of water, as well as the song of the birds that will make this their new home.

- Wellness Center, on the tenth floor, equipped with a panoramic Jacuzzi, massage rooms, dressing rooms, all framed by an unparalleled view.

- Fitness center, equipped with cardio and strength equipment with a terrace for outdoor activities.