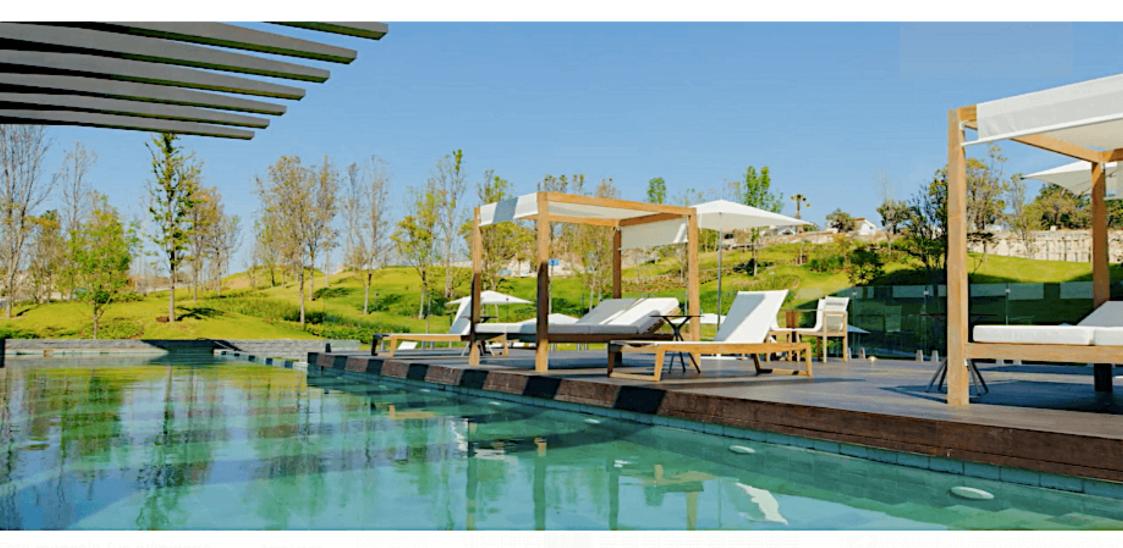

#### **CENTRAL PARK**

Central park of more than 9,000 m2, green areas of 17,000 m2 approx, open spaces of more than 25,000 m2 (terraces, pools, common areas, etc)

The central park located in its interior is inspired by a concept of forest, which will be settled in its natural terrain, which allows its trees and ornamental vegetation to grow naturally. In addition to this, 17,000 m2 of green areas are added.

#### **ENJOY THE OUTSIDE**

The open spaces that together add up to more than 25,000 m2, surround the entire development in a natural way.

This park was created for those who enjoy nature and want to take walks through its walkers listening to the relaxing sound coming from its bodies of water, as well as the song of the birds that will make this their new home.

| - Pool,   | overlooking | green | areas, | offers | an | ideal | environment | to | enjoy | а | time | of |
|-----------|-------------|-------|--------|--------|----|-------|-------------|----|-------|---|------|----|
| relaxatio | on.         |       |        |        |    |       |             |    |       |   |      |    |