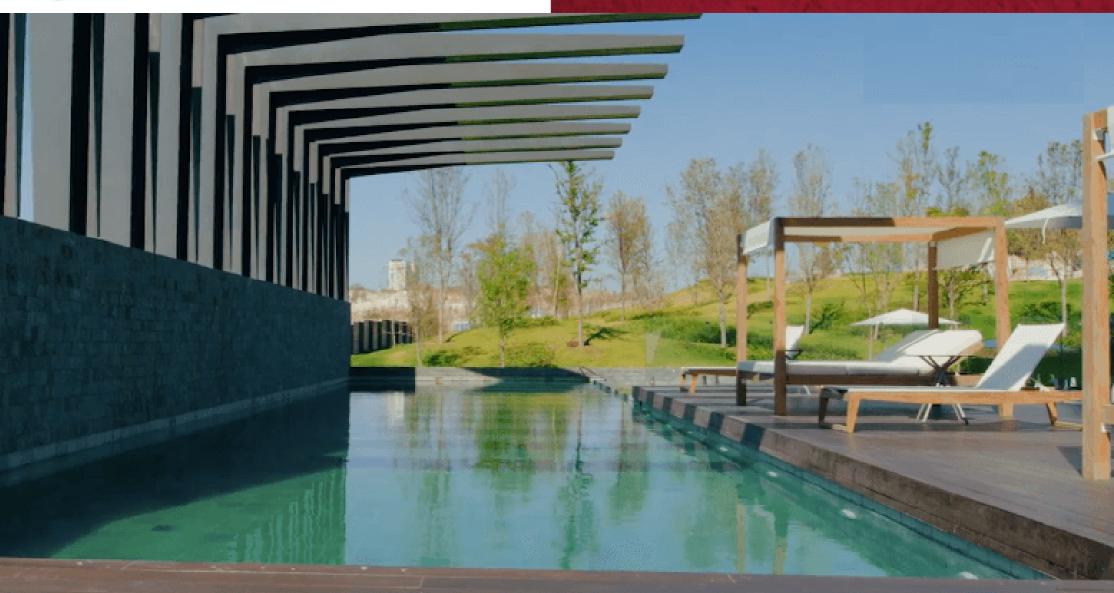

### POOL OVERLOOKING CENTRAL PARK

| - Pool,   | overlooking | green | areas, | offers | an | ideal | environment | to | enjoy | а | time | of |
|-----------|-------------|-------|--------|--------|----|-------|-------------|----|-------|---|------|----|
| relaxatio | on.         |       |        |        |    |       |             |    |       |   |      |    |