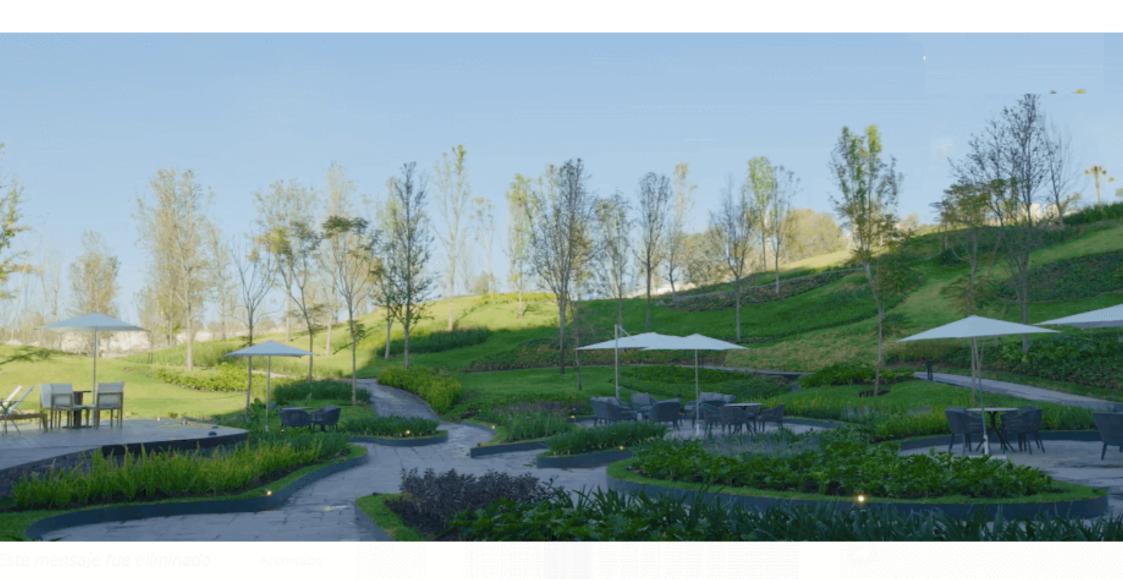

#### **CENTRAL PARK**

Central park of more than 9,000 m2, green areas of 17,000 m2 approx, open spaces of more than 25,000 m2 (terraces, pools, common areas, etc)

The central park located in its interior is inspired by a concept of forest, which will be settled in its natural terrain, which allows its trees and ornamental vegetation to grow naturally. In addition to this, 17,000 m2 of green areas are added.

#### **ENJOY THE OUTSIDE**

The open spaces that together add up to more than 25,000 m2, surround the entire development in a natural way.

This park was created for those who enjoy nature and want to take walks through its walkers listening to the relaxing sound coming from its bodies of water, as well as the song of the birds that will make this their new home.