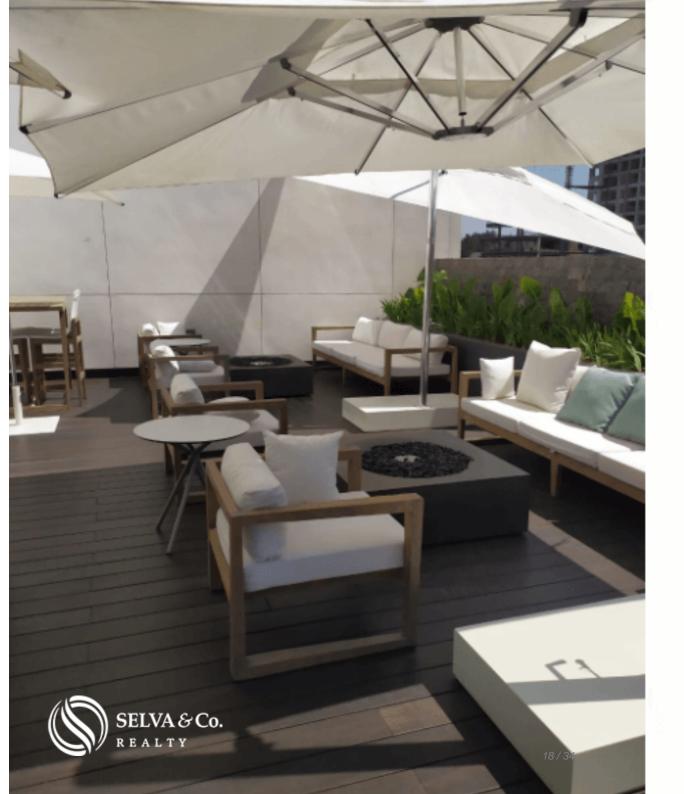

## AREAS COMUNES CON VISTA AL PARQUE COMMON AREAS PARK VIEW

TERRAZA EN EXTERIOR CON CAMAS BALINESAS

OUTDOOR TERRACE BALINESE BEDS

TERRAZA CON AREAS LOUNGE

LOUNGE AREA IN TERRACE

AREA LOUNGE EN EXTERIOR
OUTDOOR LOUNGE