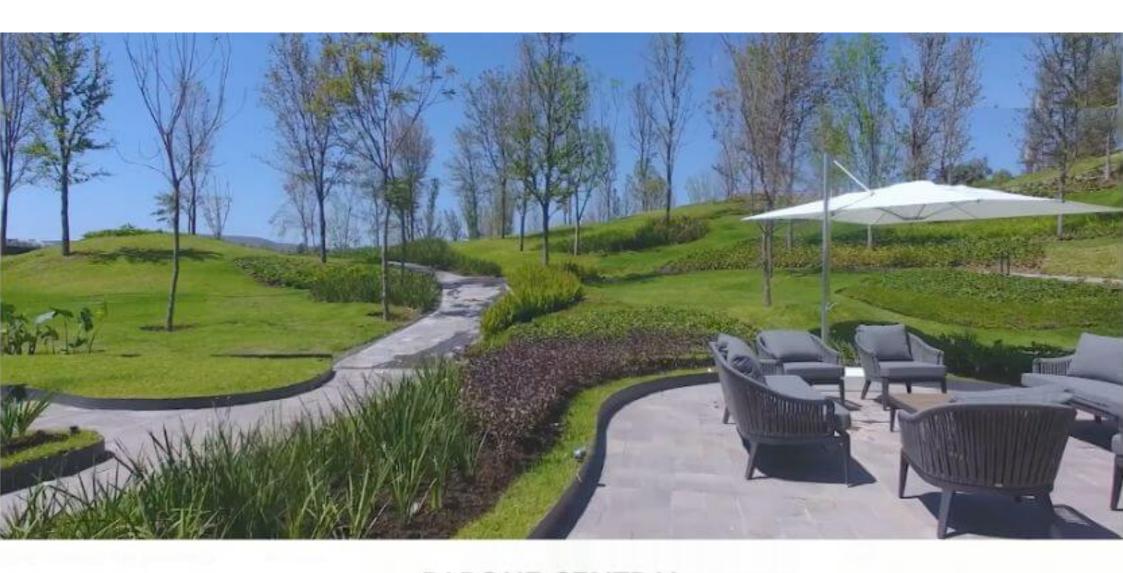

### POOL OVERLOOKING CENTRAL PARK

### PARQUE CENTRAL CENTRAL PARK

# PARQUE CENTRAL CENTRAL PARK

#### **CENTRAL PARK**

Central park of more than 9,000 m2, green areas of 17,000 m2 approx, open spaces of more than 25,000 m2 (terraces, pools, common areas, etc)

The central park located in its interior is inspired by a concept of forest, which will be settled in its natural terrain, which allows its trees and ornamental vegetation to grow naturally. In addition to this, 17,000 m2 of green areas are added.