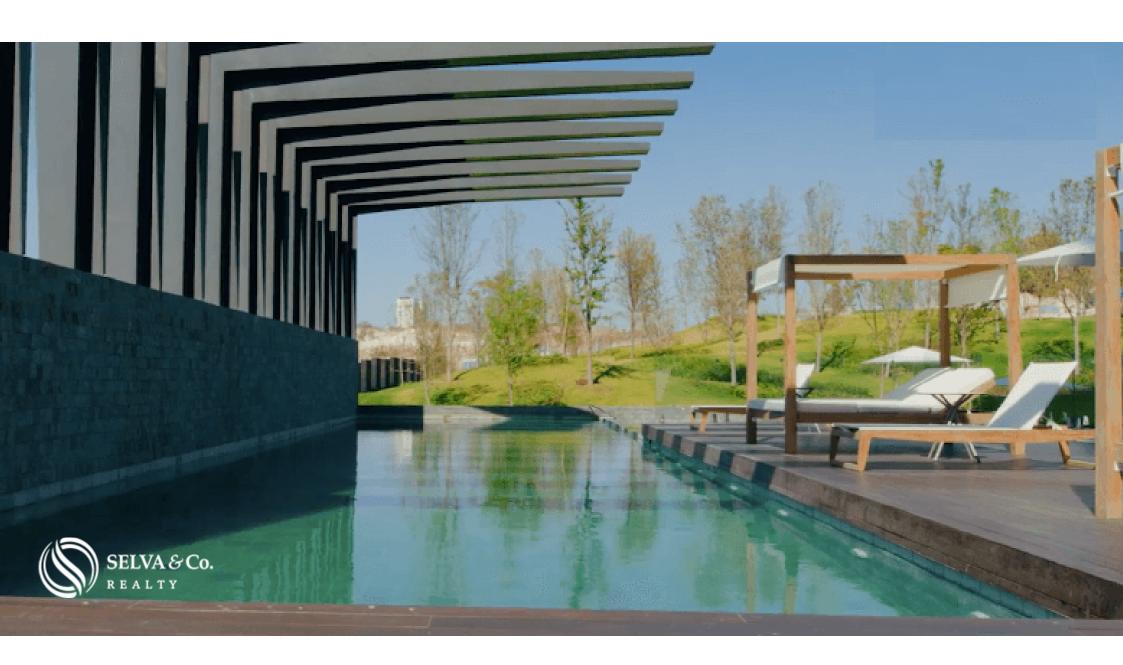

### POOL OVERLOOKING CENTRAL PARK

| - Pool,   | overlooking | green | areas, | offers | an | ideal | environment | to | enjoy | а | time | of |
|-----------|-------------|-------|--------|--------|----|-------|-------------|----|-------|---|------|----|
| relaxatio | on.         |       |        |        |    |       |             |    |       |   |      |    |