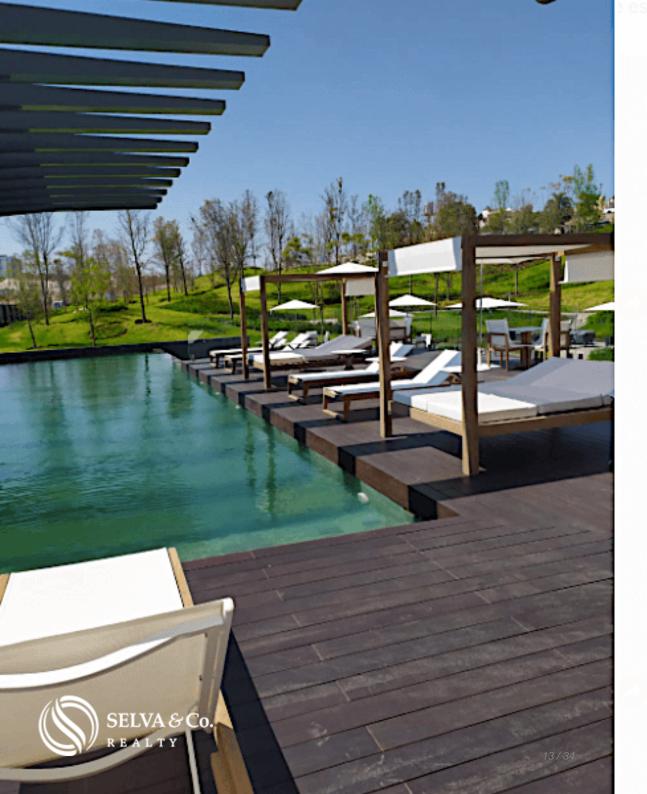

## AREAS COMUNES CON VISTA AL PARQUE COMMON AREAS PARK VIEW

TERRAZA EN EXTERIOR CON CAMAS BALINESAS

OUTDOOR TERRACE BALINESE BEDS

TERRAZA CON AREAS LOUNGE

LOUNGE AREA IN TERRACE

AREA LOUNGE EN EXTERIOR
OUTDOOR LOUNGE

| - Pool,   | overlooking | green | areas, | offers | an | ideal | environment | to | enjoy | а | time | of |
|-----------|-------------|-------|--------|--------|----|-------|-------------|----|-------|---|------|----|
| relaxatio | on.         |       |        |        |    |       |             |    |       |   |      |    |