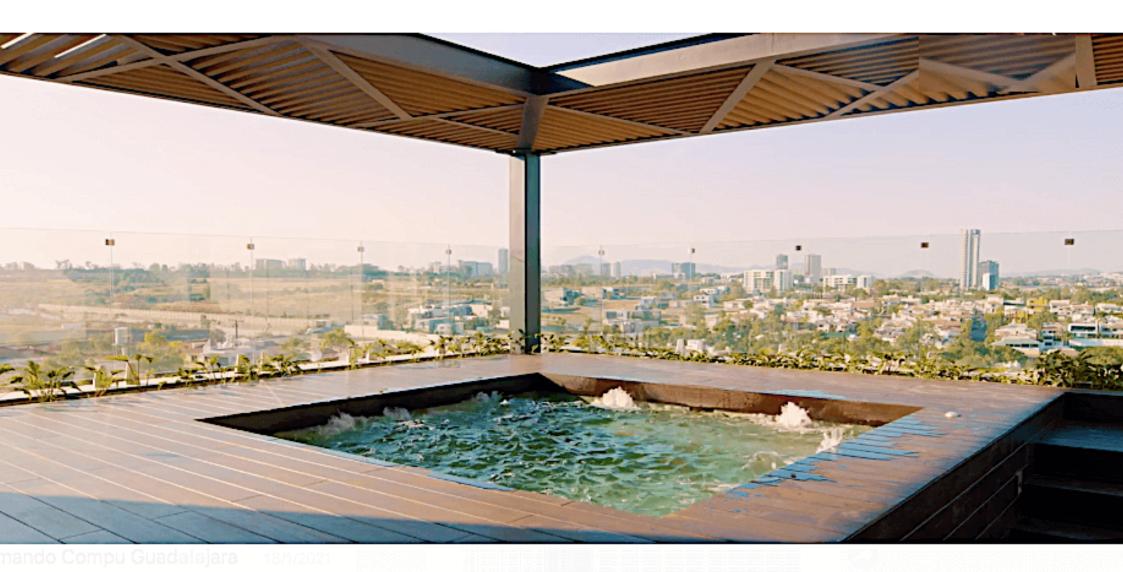

# JACUZZI PISO 10 VISTA PANORAMICA JACUZZI FLOOR 10TH PANORAMIC VIEW

- Wellness Center, on the tenth floor, equipped with a panoramic Jacuzzi, massage rooms, dressing rooms, all framed by an unparalleled view.

- Fitness center, equipped with cardio and strength equipment with a terrace for outdoor activities.