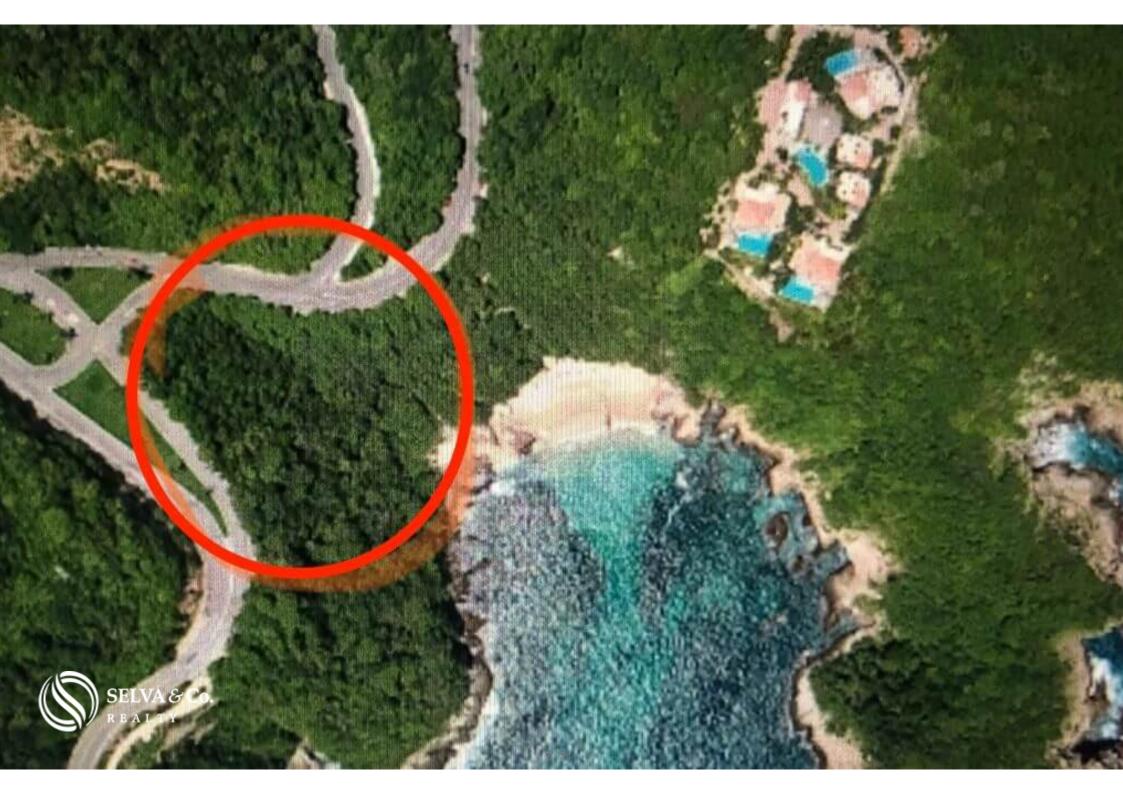

#### LOCATION "EL VIOLIN" BEACH

El Violin beach, Huatulco, this beach is ideal for swimming all year round, and has a reef which makes it ideal for snorkelling. 26 minutes from Huatulco International Airport and 10 minutes from downtown Huatulco.

## HIGHLIGHTS OF THE LOT - LAND

- Private bay. With reef.
- In front of the federal zone, beach 57 meters.
- Free of term for construction.
- It borders on the right side with the green area of ??Fonatur (Federal reserve).
- Infrastructure by Fonatur.