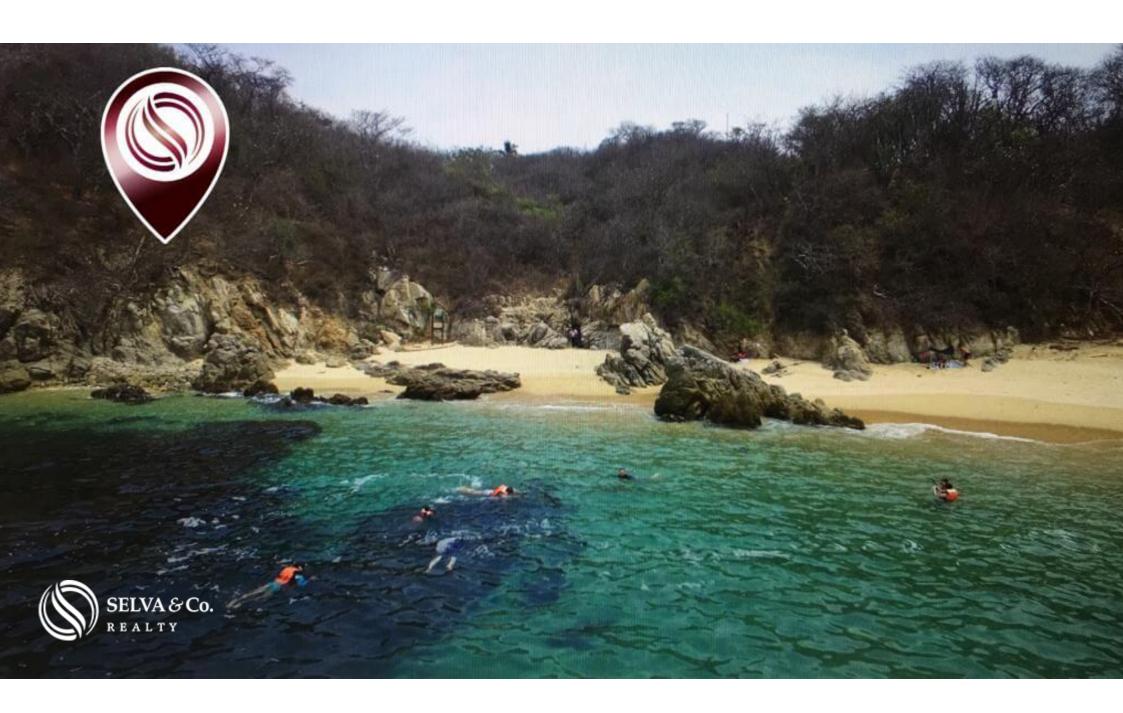

#### LOCATION "EL VIOLIN" BEACH

El Violin beach, Huatulco, this beach is ideal for swimming all year round, and has a reef which makes it ideal for snorkelling. 26 minutes from Huatulco International Airport and 10 minutes from downtown Huatulco.

This beach is one of the few where you can swim almost all year round.