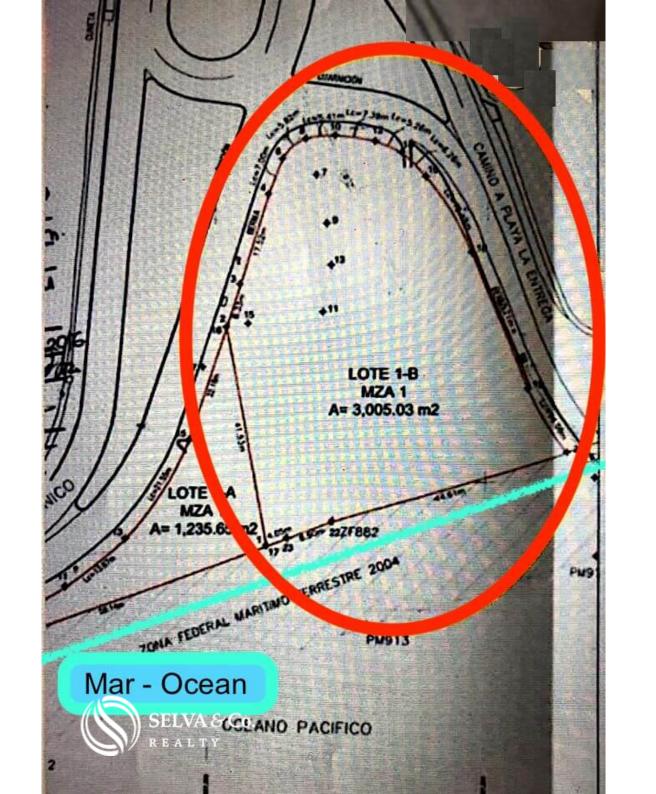

# Beachfront land for sale in Huatulco, 57 meters of beach, Land use: residential-tourist Ideal for boutique hotel or residential development,

| ID: MLS-ALHU200               | Location: Huatulco |
|-------------------------------|--------------------|
| Zone: La Entrega              | Type: Lots         |
| Land: 3,005 m2 / 32,345.82 ft |                    |

## **Description**

MLS-ALHU200

Beachfront land for sale in Huatulco, 57 meters of beach, Land use: residential-tourist Ideal for boutique hotel or residential development, Violin Beach.

Big beachfront land ideal for developers and hoteliers, facing the ocean. With infrastructure provided by Fonatur, on Violin beach.

## HIGHLIGHTS OF THE LOT - LAND

- Private bay. With reef.
- In front of the federal zone, beach 57 meters.
- Free of term for construction.
- It borders on the right side with the green area of ??Fonatur (Federal reserve).
- Infrastructure by Fonatur.

- 3,005 m2

**PRICE** 

2,100,000 USD

**PROPERTY STATUS** 

Property title, legal certainty.

If you want to know more about this oceanfront land or to see the property, contact us, it will be a pleasure to advise you on your new investment in Huatulco.