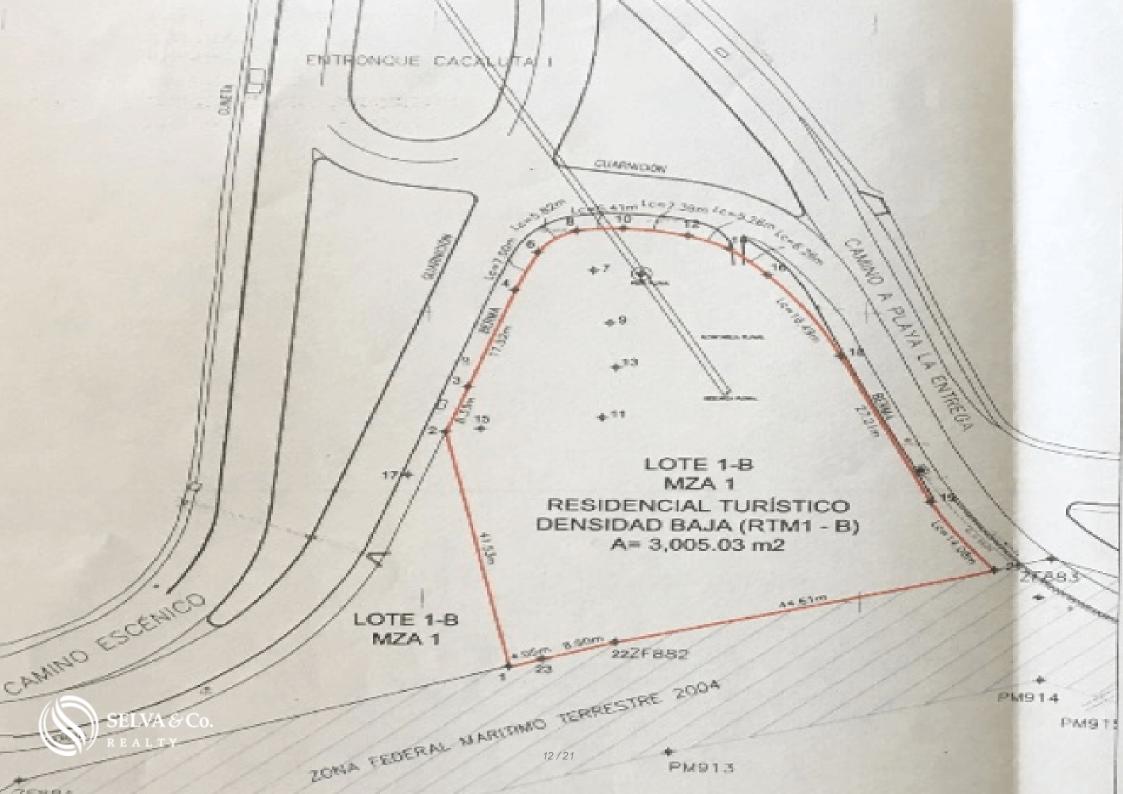

## HIGHLIGHTS OF THE LOT - LAND

- Private bay. With reef.
- In front of the federal zone, beach 57 meters.
- Free of term for construction.
- It borders on the right side with the green area of ??Fonatur (Federal reserve).
- Infrastructure by Fonatur.

## LAND DETAILS

- Land use: Residential - Tourist.

- Cos: 40%

- Cus: 0.6

- Rooms per hectare: 50

- Homes per hectare: 10

- Parking: 1 parking for every 3 rooms or for every 180 m2.

- Height 14 meters / 2 levels.

- 3,005 m2

**PRICE** 

2,100,000 USD

**PROPERTY STATUS** 

Property title, legal certainty.

If you want to know more about this oceanfront land or to see the property, contact us, it will be a pleasure to advise you on your new investment in Huatulco.