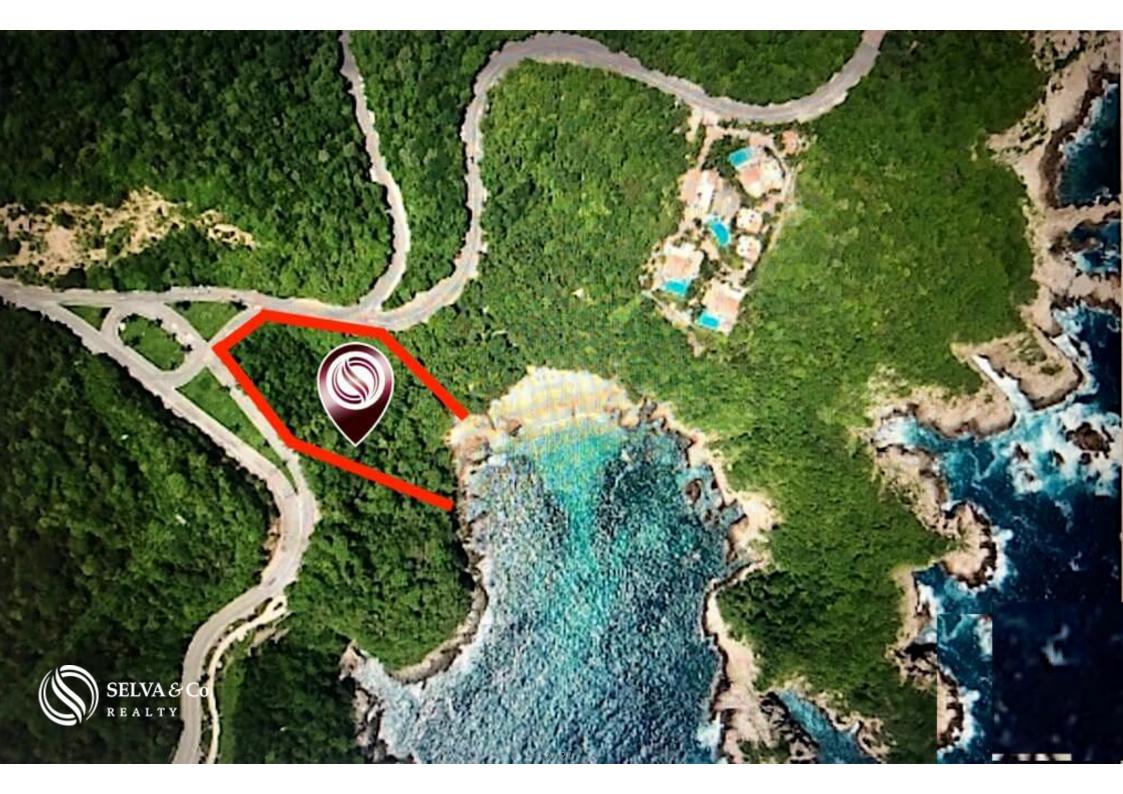

# Beachfront land for sale in Huatulco, 57 meters of beach, Land use: residential-tourist Ideal for boutique hotel or residential development,

| ID: MLS-ALHU200               | Location: Huatulco |
|-------------------------------|--------------------|
| Zone: La Entrega              | Type: Lots         |
| Land: 3,005 m2 / 32,345.82 ft |                    |

## **Description**

MLS-ALHU200

Beachfront land for sale in Huatulco, 57 meters of beach, Land use: residential-tourist Ideal for boutique hotel or residential development, Violin Beach.

Big beachfront land ideal for developers and hoteliers, facing the ocean. With infrastructure provided by Fonatur, on Violin beach.

#### LOCATION "EL VIOLIN" BEACH

El Violin beach, Huatulco, this beach is ideal for swimming all year round, and has a reef which makes it ideal for snorkelling. 26 minutes from Huatulco International Airport and 10 minutes from downtown Huatulco.

## HIGHLIGHTS OF THE LOT - LAND

- Private bay. With reef.
- In front of the federal zone, beach 57 meters.
- Free of term for construction.
- It borders on the right side with the green area of ??Fonatur (Federal reserve).
- Infrastructure by Fonatur.