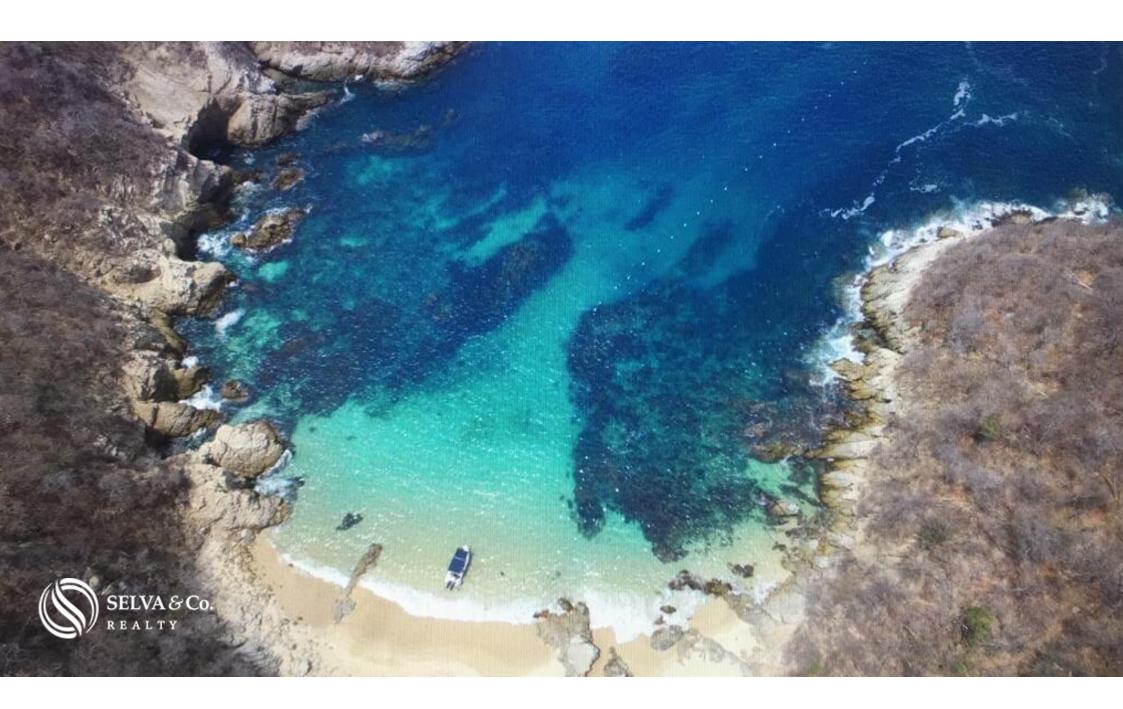

#### LOCATION "EL VIOLIN" BEACH

El Violin beach, Huatulco, this beach is ideal for swimming all year round, and has a reef which makes it ideal for snorkelling. 26 minutes from Huatulco International Airport and 10 minutes from downtown Huatulco.

## HIGHLIGHTS OF THE LOT - LAND

- Private bay. With reef.
- In front of the federal zone, beach 57 meters.
- Free of term for construction.
- It borders on the right side with the green area of ??Fonatur (Federal reserve).
- Infrastructure by Fonatur.