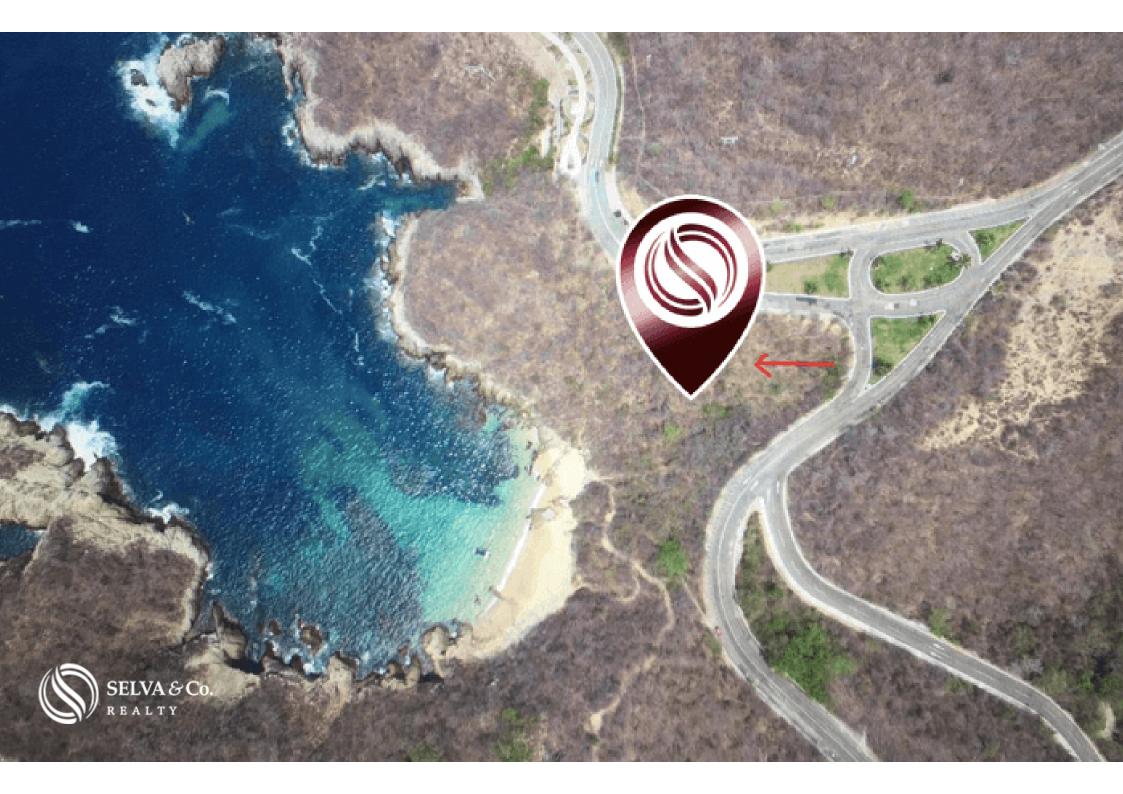

#### LOCATION "EL VIOLIN" BEACH

El Violin beach, Huatulco, this beach is ideal for swimming all year round, and has a reef which makes it ideal for snorkelling. 26 minutes from Huatulco International Airport and 10 minutes from downtown Huatulco.

## Location