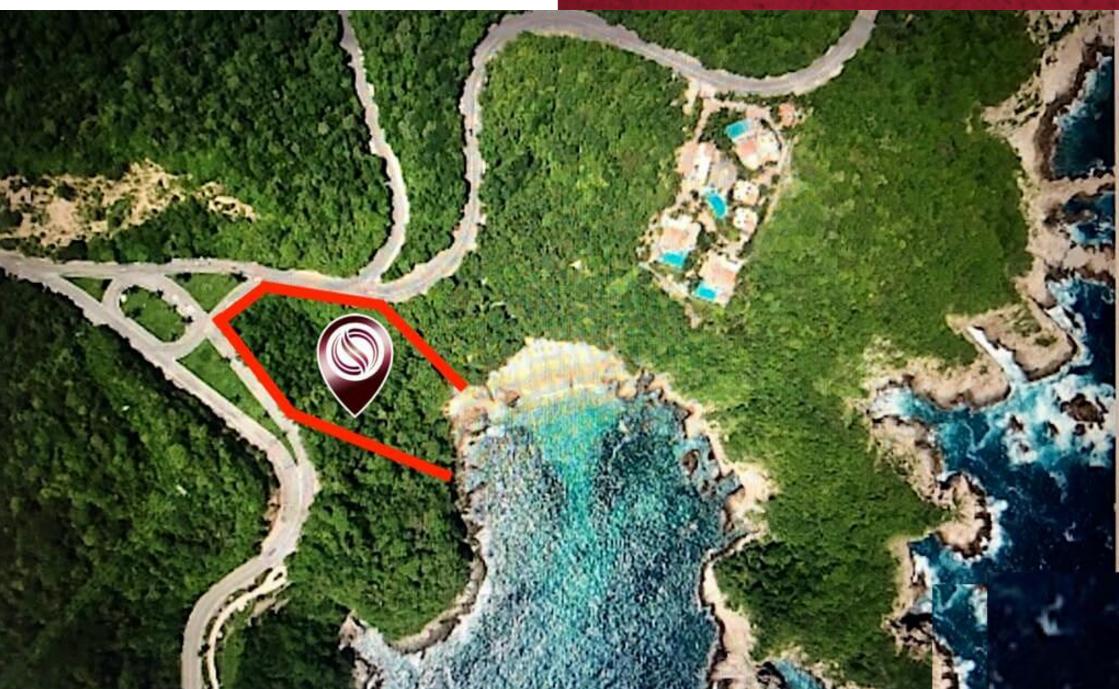

# Beachfront land for sale in Huatulco, 57 meters of beach, Land use: residential-tourist Ideal for boutique hotel or residential development,

| ID: MLS-ALHU200               | Location: Huatulco |
|-------------------------------|--------------------|
| Zone: La Entrega              | Type: Lots         |
| Land: 3,005 m2 / 32,345.82 ft |                    |

## **Description**

MLS-ALHU200

Beachfront land for sale in Huatulco, 57 meters of beach, Land use: residential-tourist Ideal for boutique hotel or residential development, Violin Beach.

Big beachfront land ideal for developers and hoteliers, facing the ocean. With infrastructure provided by Fonatur, on Violin beach.

#### LOCATION "EL VIOLIN" BEACH

El Violin beach, Huatulco, this beach is ideal for swimming all year round, and has a reef which makes it ideal for snorkelling. 26 minutes from Huatulco International Airport and 10 minutes from downtown Huatulco.

## HIGHLIGHTS OF THE LOT - LAND

- Private bay. With reef.
- In front of the federal zone, beach 57 meters.
- Free of term for construction.
- It borders on the right side with the green area of ??Fonatur (Federal reserve).
- Infrastructure by Fonatur.