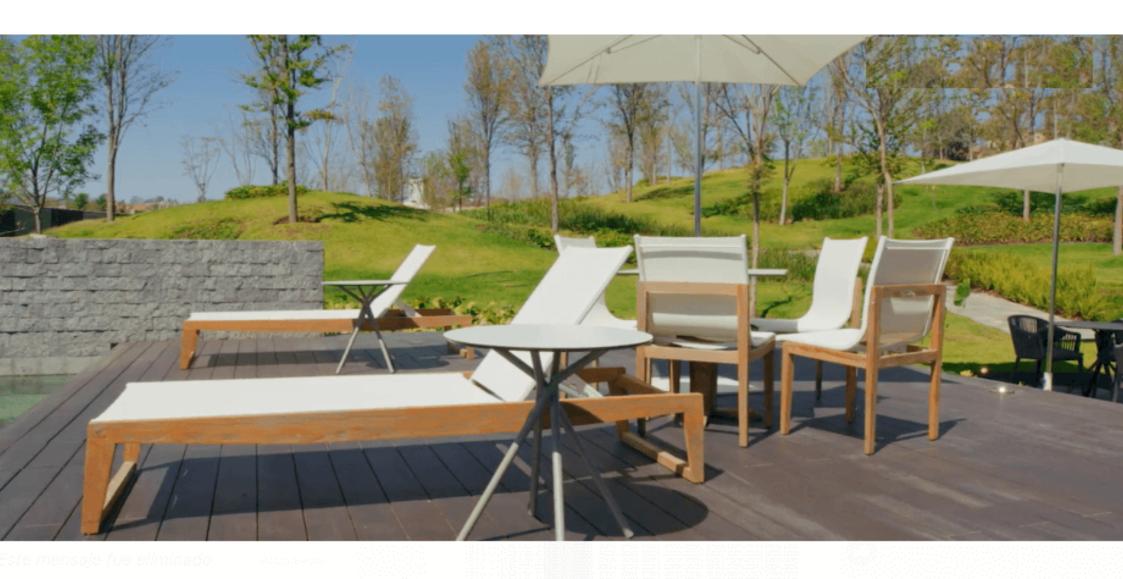

#### **CENTRAL PARK**

Central park of more than 9,000 m2, green areas of 17,000 m2 approx, open spaces of more than 25,000 m2 (terraces, pools, common areas, etc)

The central park located in its interior is inspired by a concept of forest, which will be settled in its natural terrain, which allows its trees and ornamental vegetation to grow naturally. In addition to this, 17,000 m2 of green areas are added.

#### **ENJOY THE OUTSIDE**

The open spaces that together add up to more than 25,000 m2, surround the entire development in a natural way.

This park was created for those who enjoy nature and want to take walks through its walkers listening to the relaxing sound coming from its bodies of water, as well as the song of the birds that will make this their new home.