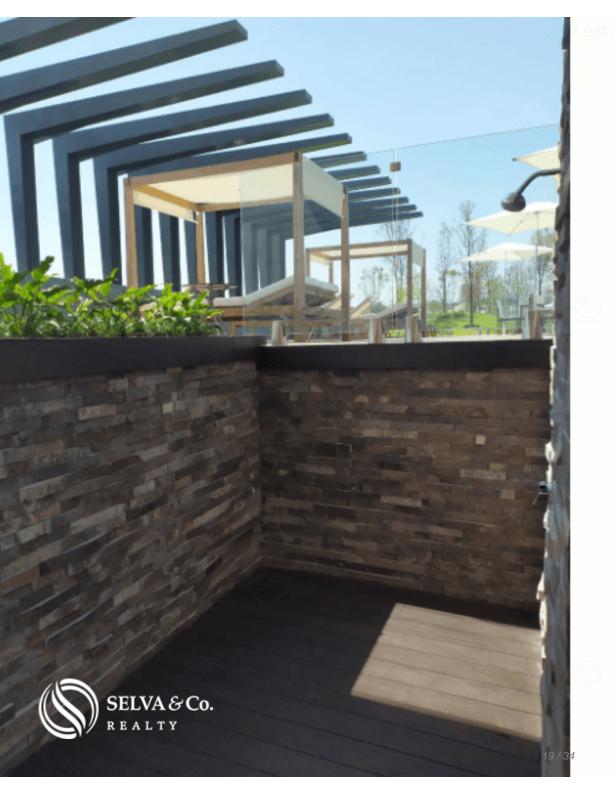

## REGADERAS EN AREA DE ALBERCA SIDE POOL SHOWER

AREA LOUNGE EN EXTERIOR
OUTDOOR LOUNGE

#### **ENJOY THE OUTSIDE**

The open spaces that together add up to more than 25,000 m2, surround the entire development in a natural way.

This park was created for those who enjoy nature and want to take walks through its walkers listening to the relaxing sound coming from its bodies of water, as well as the song of the birds that will make this their new home.