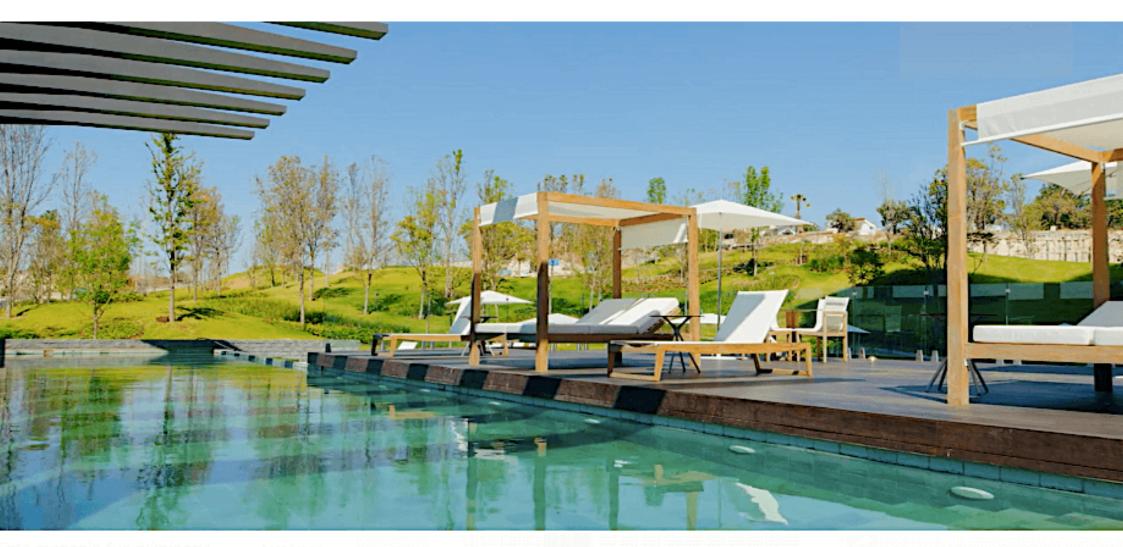

### AREAS COMUNES CON VISTA AL PARQUE COMMON AREAS PARK VIEW

ALBERCA CON VISTA AL PARQUE CENTRAL

#### POOL OVERLOOKING CENTRAL PARK

#### PARQUE CENTRAL CENTRAL PARK

TERRAZA CON AREAS LOUNGE
LOUNGE AREA IN TERRACE

| - Pool,   | overlooking | green | areas, | offers | an | ideal | environment | to | enjoy | а | time | of |
|-----------|-------------|-------|--------|--------|----|-------|-------------|----|-------|---|------|----|
| relaxatio | on.         |       |        |        |    |       |             |    |       |   |      |    |