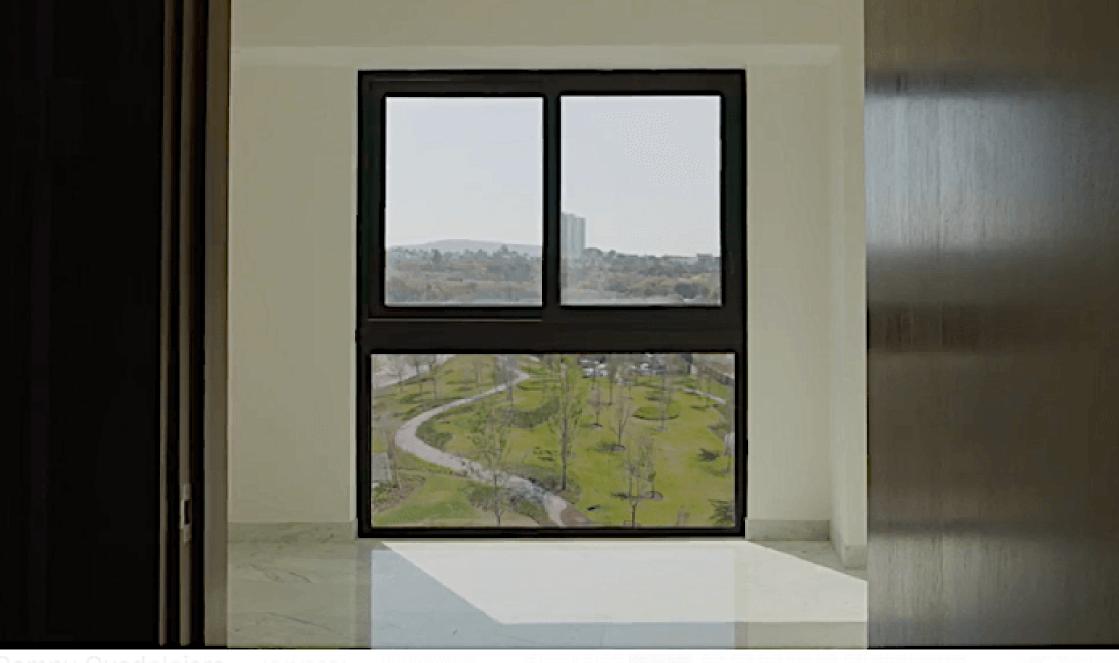

#### **CENTRAL PARK**

Central park of more than 9,000 m2, green areas of 17,000 m2 approx, open spaces of more than 25,000 m2 (terraces, pools, common areas, etc)

The central park located in its interior is inspired by a concept of forest, which will be settled in its natural terrain, which allows its trees and ornamental vegetation to grow naturally. In addition to this, 17,000 m2 of green areas are added.

#### **ENJOY THE OUTSIDE**

The open spaces that together add up to more than 25,000 m2, surround the entire development in a natural way.

This park was created for those who enjoy nature and want to take walks through its walkers listening to the relaxing sound coming from its bodies of water, as well as the song of the birds that will make this their new home.