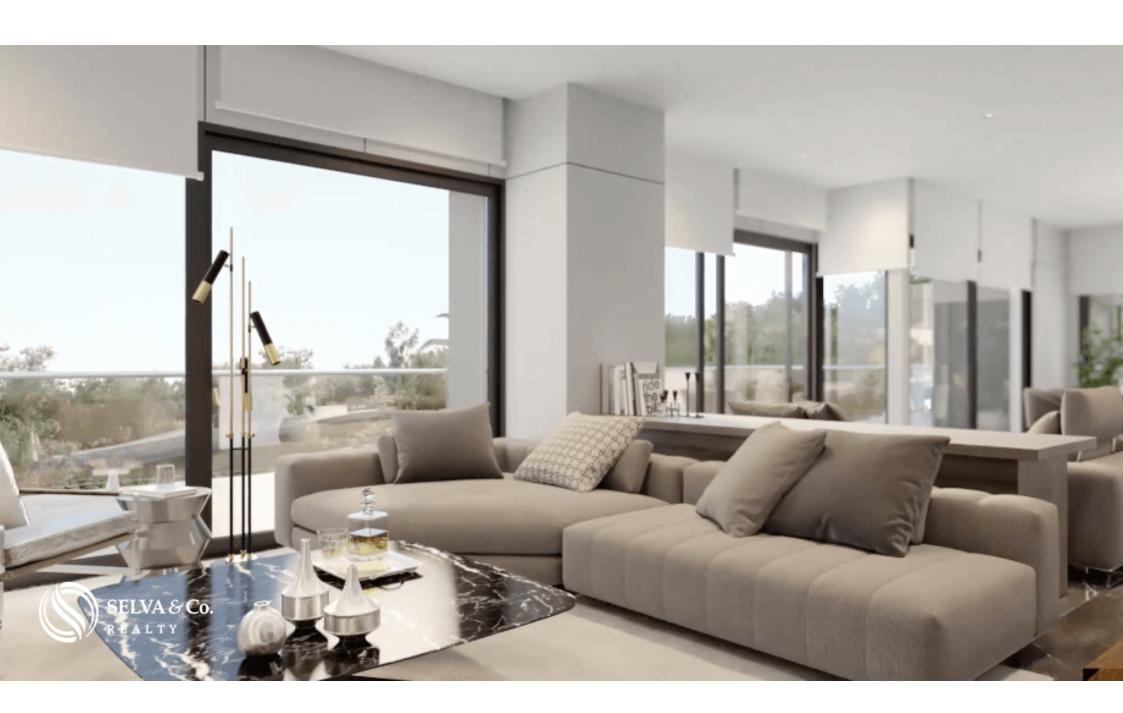

#### **FINISHES**

Walnut wood, covered and floors in imported natural stones, selected with the intention of offering an unbeatable Premium experience.

Storage and private parking (2-3 parking spaces, depending on the unit)

#### **Property details**

- Balcony
- Luxury finishes
- Pet friendly
- Storage
- Unobstructed view

- Covered parking
- Panoramic View
- Skyline view
- Unfurnished