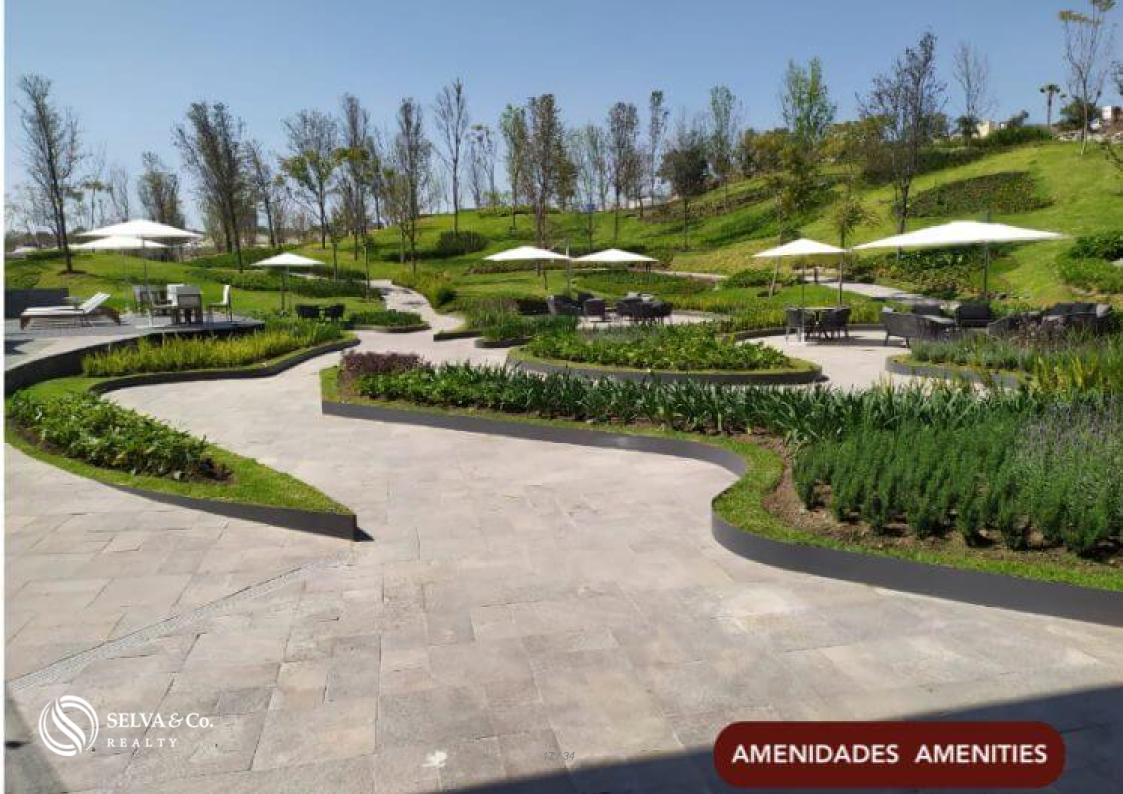

#### **CENTRAL PARK**

Central park of more than 9,000 m2, green areas of 17,000 m2 approx, open spaces of more than 25,000 m2 (terraces, pools, common areas, etc)

The central park located in its interior is inspired by a concept of forest, which will be settled in its natural terrain, which allows its trees and ornamental vegetation to grow naturally. In addition to this, 17,000 m2 of green areas are added.

#### **ENJOY THE OUTSIDE**

The open spaces that together add up to more than 25,000 m2, surround the entire development in a natural way.

This park was created for those who enjoy nature and want to take walks through its walkers listening to the relaxing sound coming from its bodies of water, as well as the song of the birds that will make this their new home.