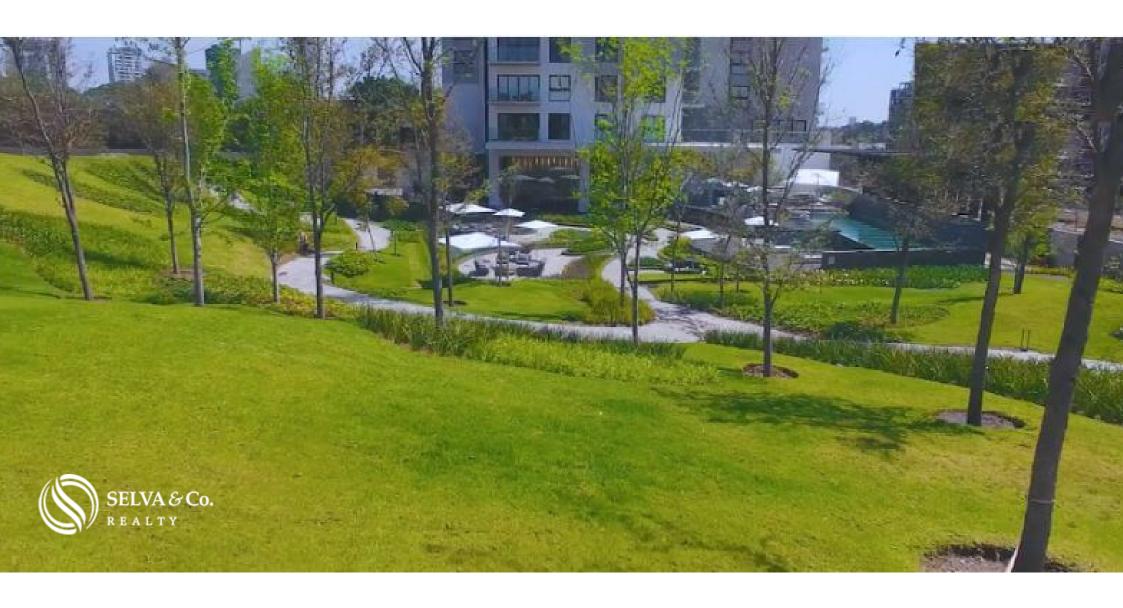

#### **CENTRAL PARK**

Central park of more than 9,000 m2, green areas of 17,000 m2 approx, open spaces of more than 25,000 m2 (terraces, pools, common areas, etc)

The central park located in its interior is inspired by a concept of forest, which will be settled in its natural terrain, which allows its trees and ornamental vegetation to grow naturally. In addition to this, 17,000 m2 of green areas are added.

#### **ENJOY THE OUTSIDE**

The open spaces that together add up to more than 25,000 m2, surround the entire development in a natural way.

This park was created for those who enjoy nature and want to take walks through its walkers listening to the relaxing sound coming from its bodies of water, as well as the song of the birds that will make this their new home.