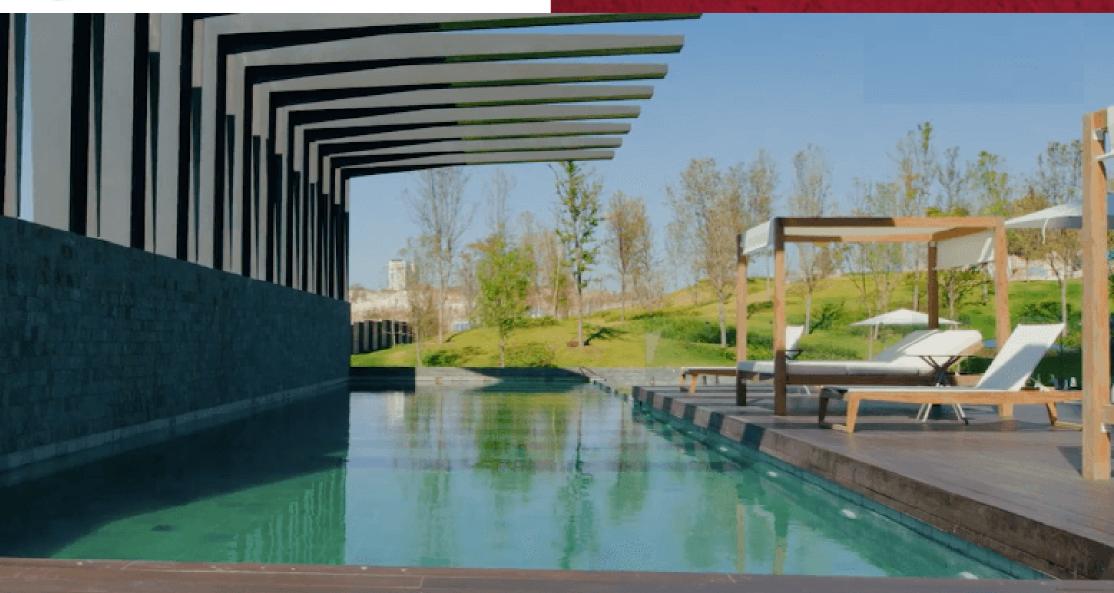

### AREAS COMUNES CON VISTA AL PARQUE COMMON AREAS PARK VIEW

ALBERCA CON VISTA AL PARQUE CENTRAL

#### POOL OVERLOOKING CENTRAL PARK

#### **CENTRAL PARK**

Central park of more than 9,000 m2, green areas of 17,000 m2 approx, open spaces of more than 25,000 m2 (terraces, pools, common areas, etc)

The central park located in its interior is inspired by a concept of forest, which will be settled in its natural terrain, which allows its trees and ornamental vegetation to grow naturally. In addition to this, 17,000 m2 of green areas are added.

#### **ENJOY THE OUTSIDE**

The open spaces that together add up to more than 25,000 m2, surround the entire development in a natural way.

This park was created for those who enjoy nature and want to take walks through its walkers listening to the relaxing sound coming from its bodies of water, as well as the song of the birds that will make this their new home.

| - Pool,   | overlooking | green | areas, | offers | an | ideal | environment | to | enjoy | а | time | of |
|-----------|-------------|-------|--------|--------|----|-------|-------------|----|-------|---|------|----|
| relaxatio | on.         |       |        |        |    |       |             |    |       |   |      |    |