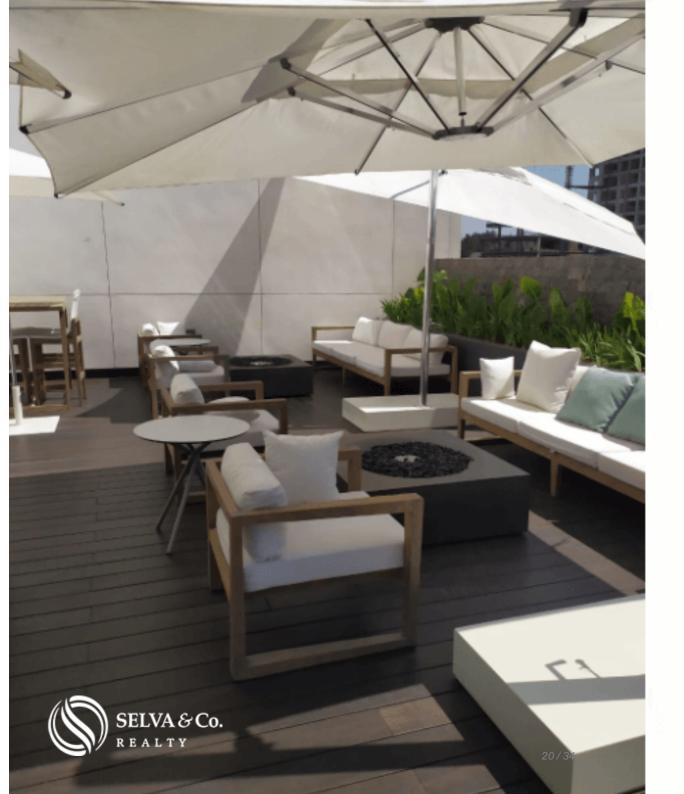

#### PARQUE CENTRAL CENTRAL PARK

TERRAZA CON AREAS LOUNGE
LOUNGE AREA IN TERRACE

## REGADERAS EN AREA DE ALBERCA SIDE POOL SHOWER

AREA LOUNGE EN EXTERIOR
OUTDOOR LOUNGE

#### **ENJOY THE OUTSIDE**

The open spaces that together add up to more than 25,000 m2, surround the entire development in a natural way.

This park was created for those who enjoy nature and want to take walks through its walkers listening to the relaxing sound coming from its bodies of water, as well as the song of the birds that will make this their new home.