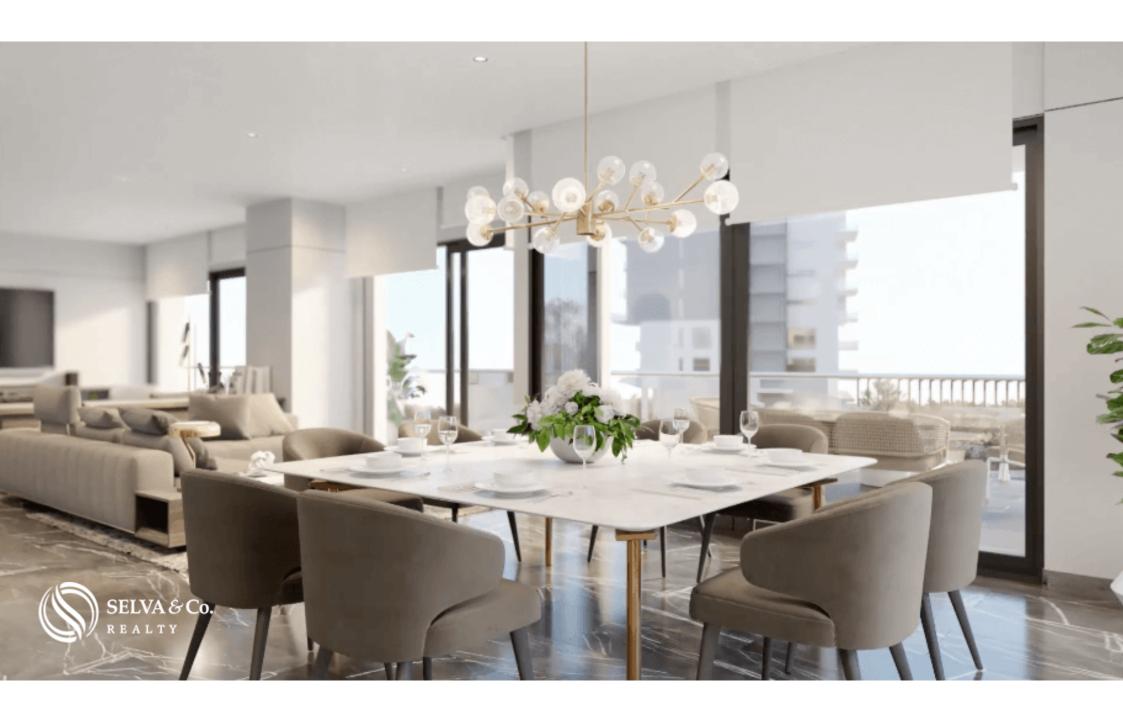

#### **FINISHES**

Walnut wood, covered and floors in imported natural stones, selected with the intention of offering an unbeatable Premium experience.

Storage and private parking (2-3 parking spaces, depending on the unit)

#### **Property details**

- Balcony
- Luxury finishes
- Pet friendly
- Storage
- Unobstructed view

- Covered parking
- Panoramic View
- Skyline view
- Unfurnished