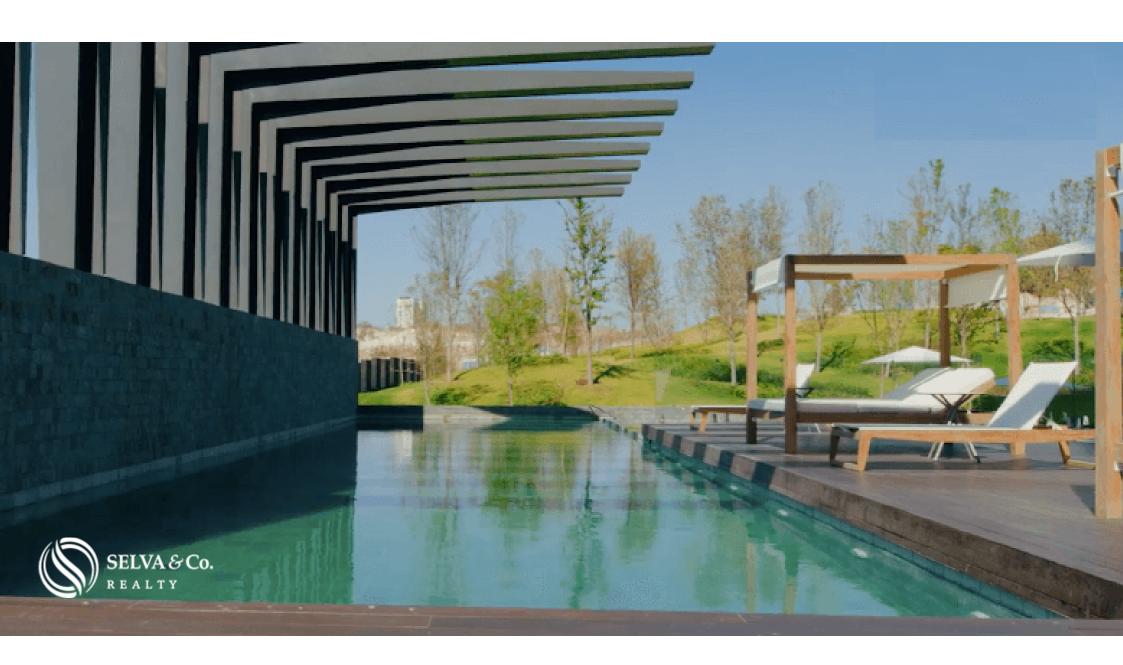

### AREAS COMUNES CON VISTA AL PARQUE COMMON AREAS PARK VIEW

ALBERCA CON VISTA AL PARQUE CENTRAL

#### POOL OVERLOOKING CENTRAL PARK

#### **CENTRAL PARK**

Central park of more than 9,000 m2, green areas of 17,000 m2 approx, open spaces of more than 25,000 m2 (terraces, pools, common areas, etc)

The central park located in its interior is inspired by a concept of forest, which will be settled in its natural terrain, which allows its trees and ornamental vegetation to grow naturally. In addition to this, 17,000 m2 of green areas are added.

#### **ENJOY THE OUTSIDE**

The open spaces that together add up to more than 25,000 m2, surround the entire development in a natural way.

This park was created for those who enjoy nature and want to take walks through its walkers listening to the relaxing sound coming from its bodies of water, as well as the song of the birds that will make this their new home.

| - Pool,   | overlooking | green | areas, | offers | an | ideal | environment | to | enjoy | а | time | of |
|-----------|-------------|-------|--------|--------|----|-------|-------------|----|-------|---|------|----|
| relaxatio | on.         |       |        |        |    |       |             |    |       |   |      |    |