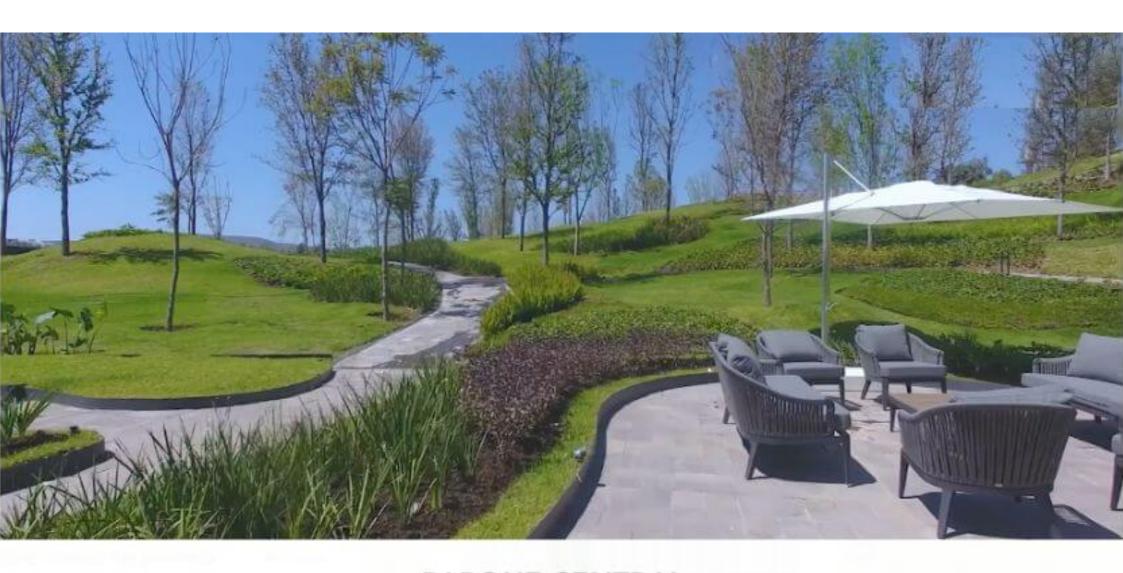

### AREAS COMUNES CON VISTA AL PARQUE COMMON AREAS PARK VIEW

ALBERCA CON VISTA AL PARQUE CENTRAL

#### POOL OVERLOOKING CENTRAL PARK

#### PARQUE CENTRAL CENTRAL PARK

TERRAZA CON AREAS LOUNGE
LOUNGE AREA IN TERRACE

#### **CENTRAL PARK**

Central park of more than 9,000 m2, green areas of 17,000 m2 approx, open spaces of more than 25,000 m2 (terraces, pools, common areas, etc)

The central park located in its interior is inspired by a concept of forest, which will be settled in its natural terrain, which allows its trees and ornamental vegetation to grow naturally. In addition to this, 17,000 m2 of green areas are added.

#### **ENJOY THE OUTSIDE**

The open spaces that together add up to more than 25,000 m2, surround the entire development in a natural way.

This park was created for those who enjoy nature and want to take walks through its walkers listening to the relaxing sound coming from its bodies of water, as well as the song of the birds that will make this their new home.