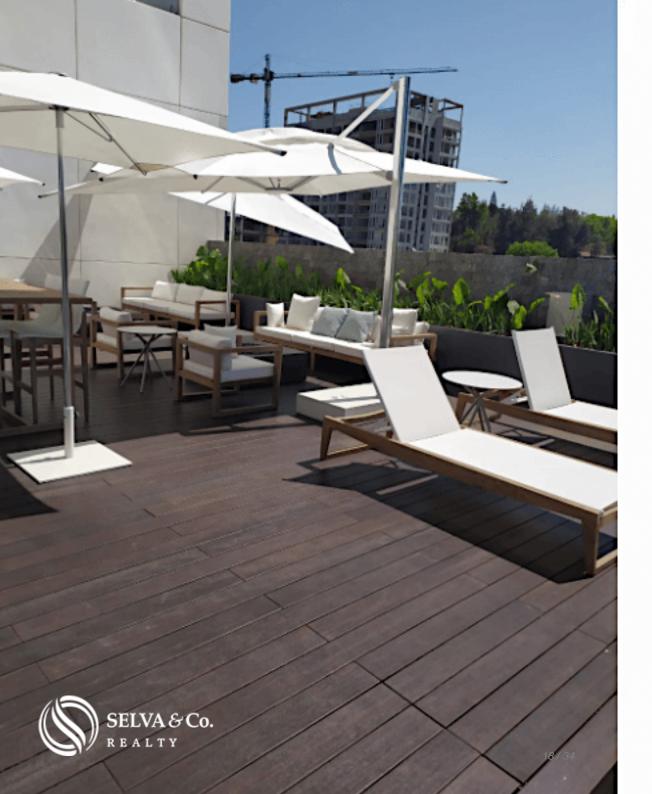

### AREAS COMUNES CON VISTA AL PARQUE COMMON AREAS PARK VIEW

ALBERCA CON VISTA AL PARQUE CENTRAL

#### POOL OVERLOOKING CENTRAL PARK

## REGADERAS EN AREA DE ALBERCA SIDE POOL SHOWER

AREA LOUNGE EN EXTERIOR
OUTDOOR LOUNGE

#### **CENTRAL PARK**

Central park of more than 9,000 m2, green areas of 17,000 m2 approx, open spaces of more than 25,000 m2 (terraces, pools, common areas, etc)

The central park located in its interior is inspired by a concept of forest, which will be settled in its natural terrain, which allows its trees and ornamental vegetation to grow naturally. In addition to this, 17,000 m2 of green areas are added.

#### **ENJOY THE OUTSIDE**

The open spaces that together add up to more than 25,000 m2, surround the entire development in a natural way.

This park was created for those who enjoy nature and want to take walks through its walkers listening to the relaxing sound coming from its bodies of water, as well as the song of the birds that will make this their new home.