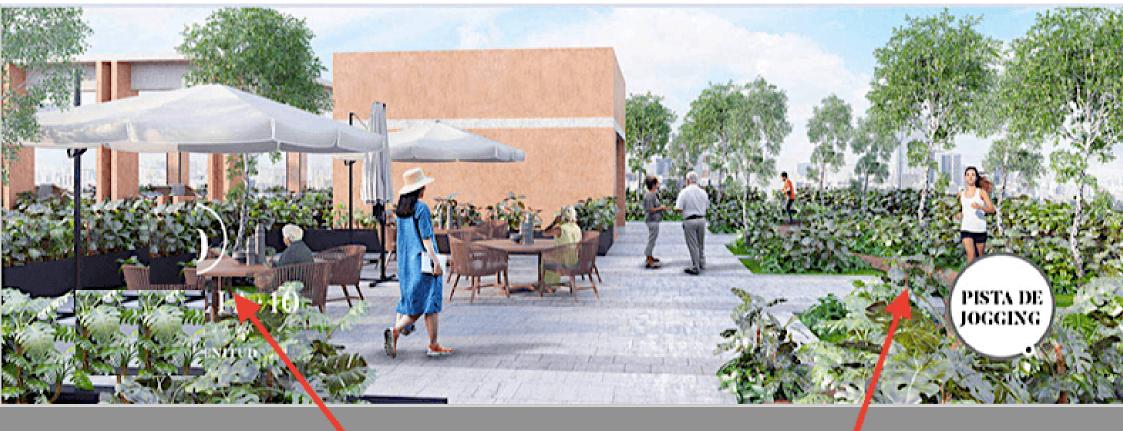

Controlled access and 24 hour security.

Jogging track of 280 linear meters at 30 meters high.

Wifi in common areas.

Gym with panoramic views.

Areas / Terrace for yoga..

Roofed pool with swimming lane.

Recreational pool with panoramic view.

#### LUXURY AMENITIES

Central park: with a children's playground, a reading and rest area surrounded by trees, and a lounge area with tables and chairs.

Exclusive rooftop with pool, lounge area and panoramic views of the city.