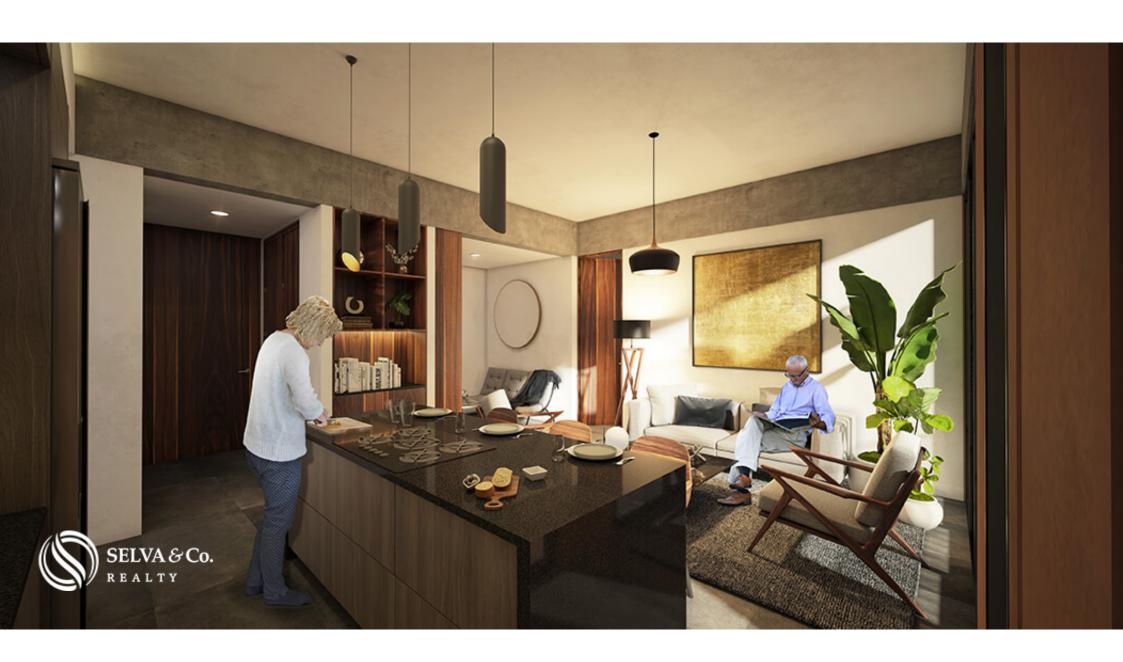

#### HIGHLIGHTS OF THE DEPARTMENT

Built in kitchen with granite bar.

Parking and storage in the basement.

Laundry area.

Master bedroom with walk-in closet.

Flexible space.