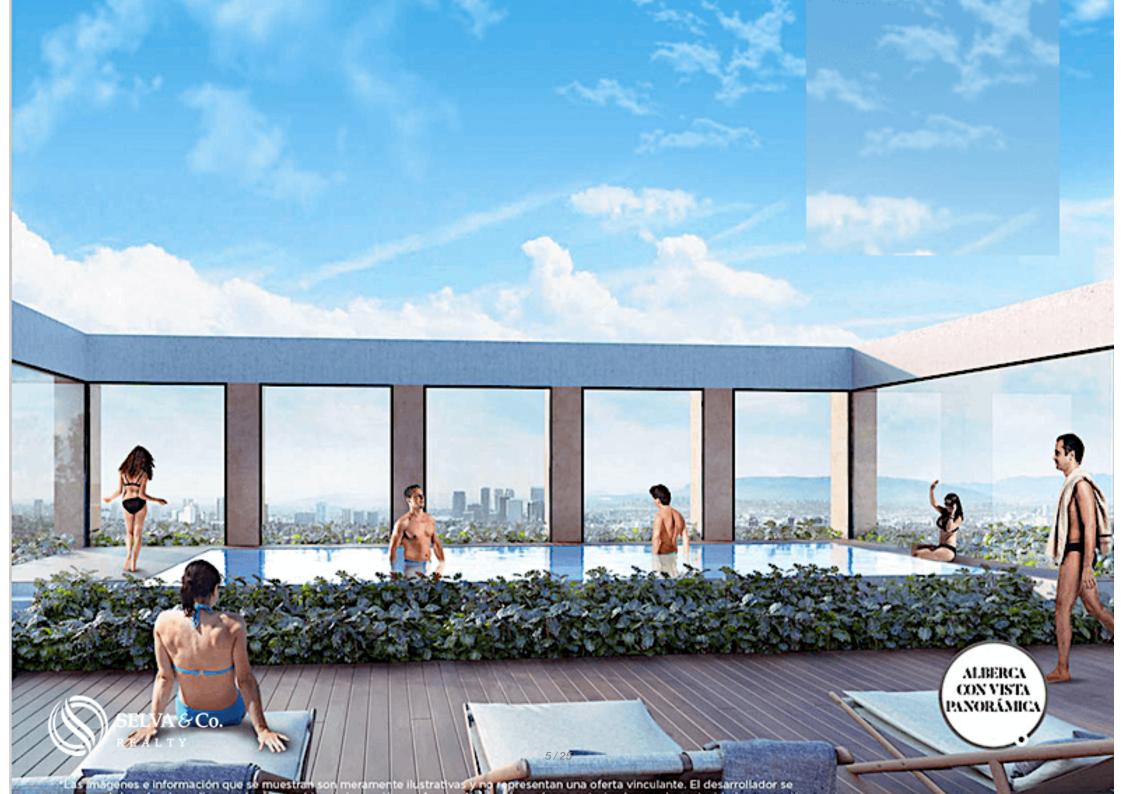

Alberca techada vista panoramica

Roofed pool panoramic view

#### LUXURY AMENITIES

Central park: with a children's playground, a reading and rest area surrounded by trees, and a lounge area with tables and chairs.

Exclusive rooftop with pool, lounge area and panoramic views of the city.

Controlled access and 24 hour security.

Jogging track of 280 linear meters at 30 meters high.

Wifi in common areas.

Gym with panoramic views.

Areas / Terrace for yoga..

Roofed pool with swimming lane.

Recreational pool with panoramic view.