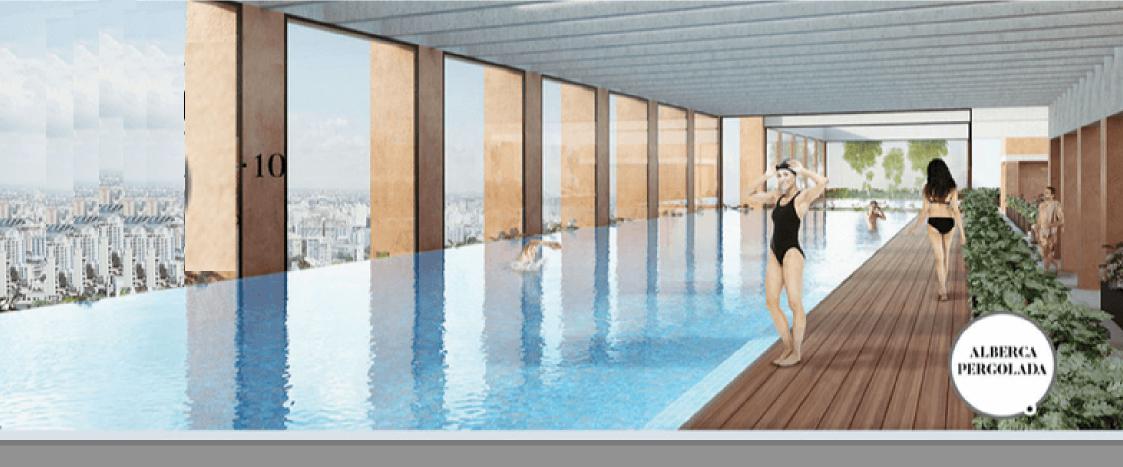

Alberca techada vista panoramica

Roofed pool panoramic view

Controlled access and 24 hour security.

Jogging track of 280 linear meters at 30 meters high.

Wifi in common areas.

Gym with panoramic views.

Areas / Terrace for yoga..

Roofed pool with swimming lane.

Recreational pool with panoramic view.