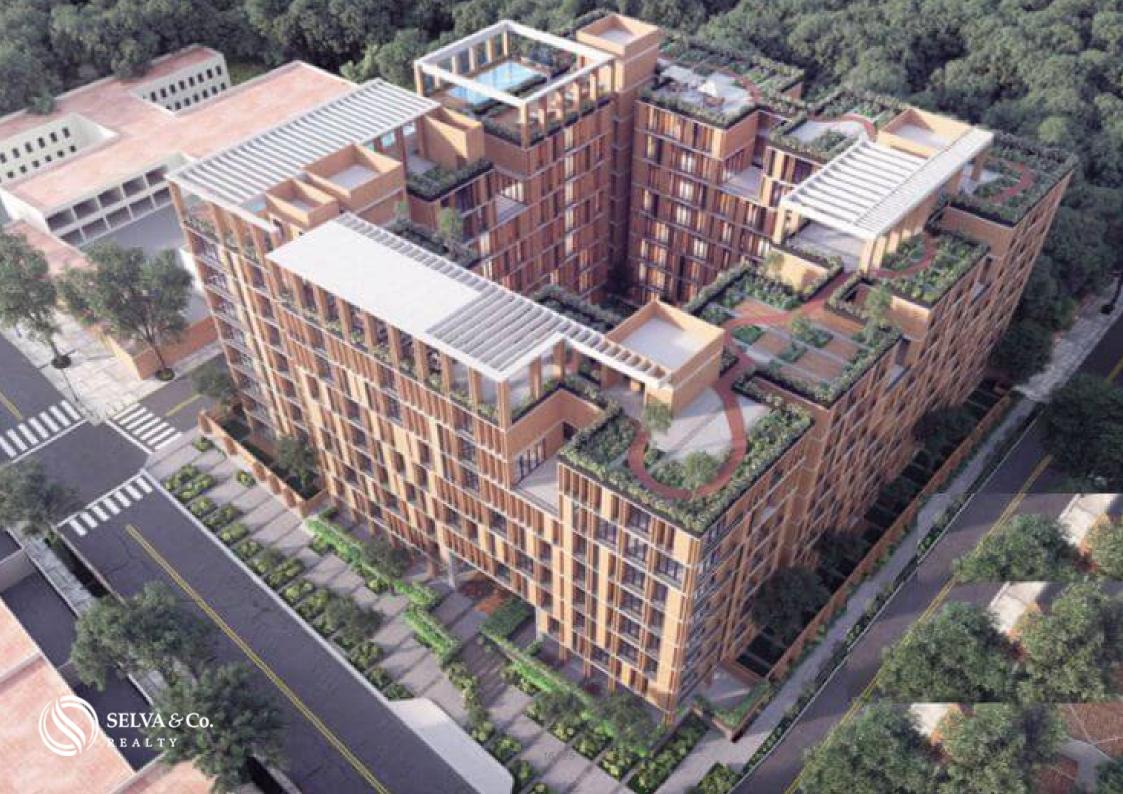

### **Description**

MLS-DGL200-2

2 bedroom condo + studio, luxury amenities with panoramic views, pool. jogging track, and more in Colomos Providencia, for sale Guadalajara.

Luxury apartments with amenities created to enjoy the outdoors, central park and infinity pool on the rooftop are just some of the amenities of this luxurious development, also located in one of the most exclusive residential areas of Guadalajara, Colomos Prividencia.

#### LUXURY AMENITIES

Central park: with a children's playground, a reading and rest area surrounded by trees, and a lounge area with tables and chairs.

Exclusive rooftop with pool, lounge area and panoramic views of the city.

Controlled access and 24 hour security.

Jogging track of 280 linear meters at 30 meters high.

Wifi in common areas.

Gym with panoramic views.

Areas / Terrace for yoga..

Roofed pool with swimming lane.

Recreational pool with panoramic view.