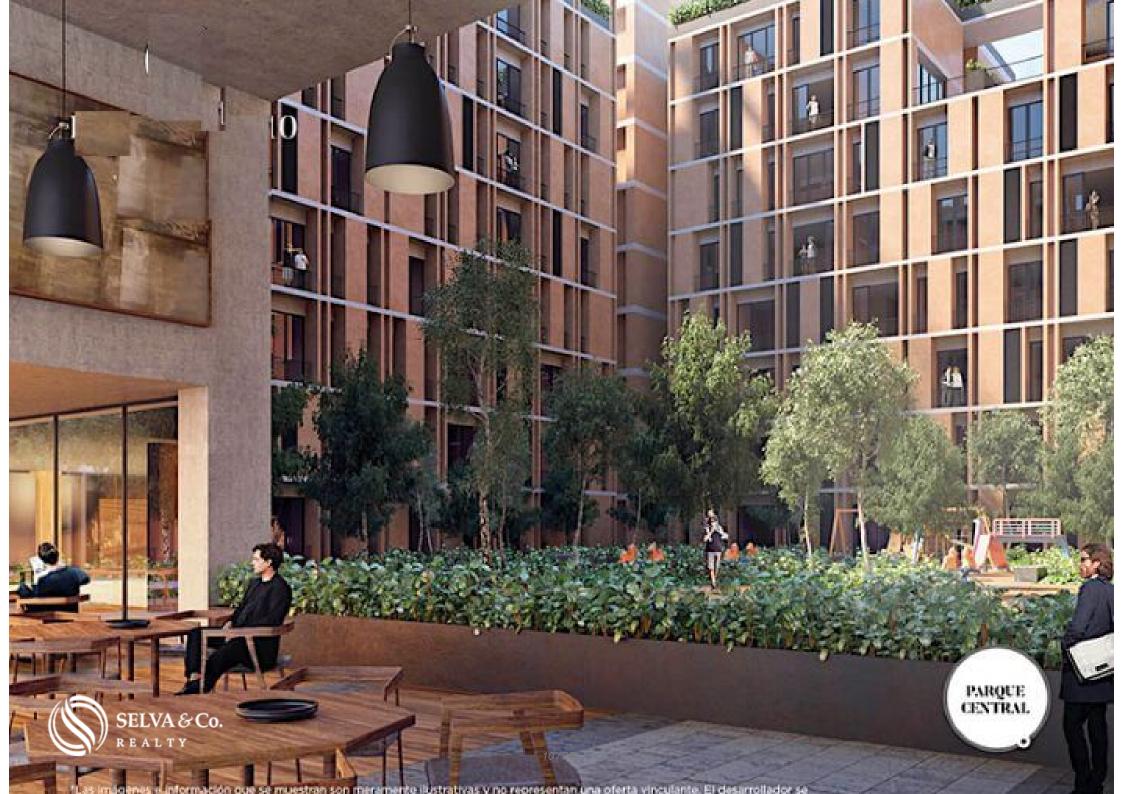

#### LUXURY AMENITIES

Central park: with a children's playground, a reading and rest area surrounded by trees, and a lounge area with tables and chairs.

Exclusive rooftop with pool, lounge area and panoramic views of the city.