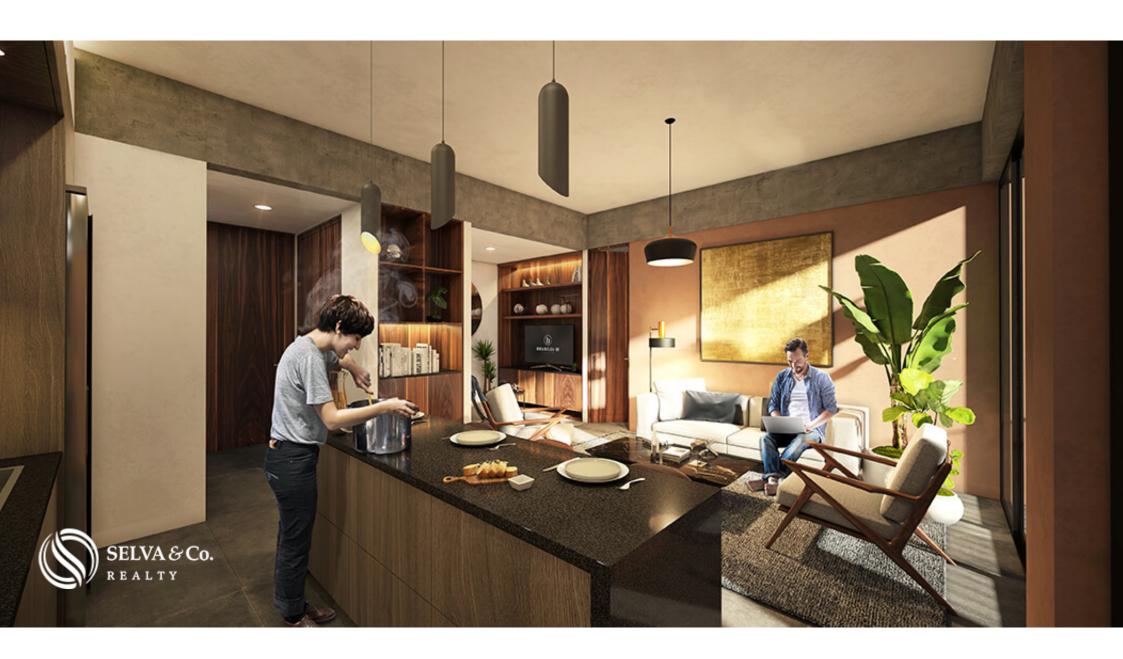

#### HIGHLIGHTS OF THE DEPARTMENT

Built in kitchen with granite bar.

Parking and storage in the basement.

Laundry area.

Master bedroom with walk-in closet.

Flexible space.