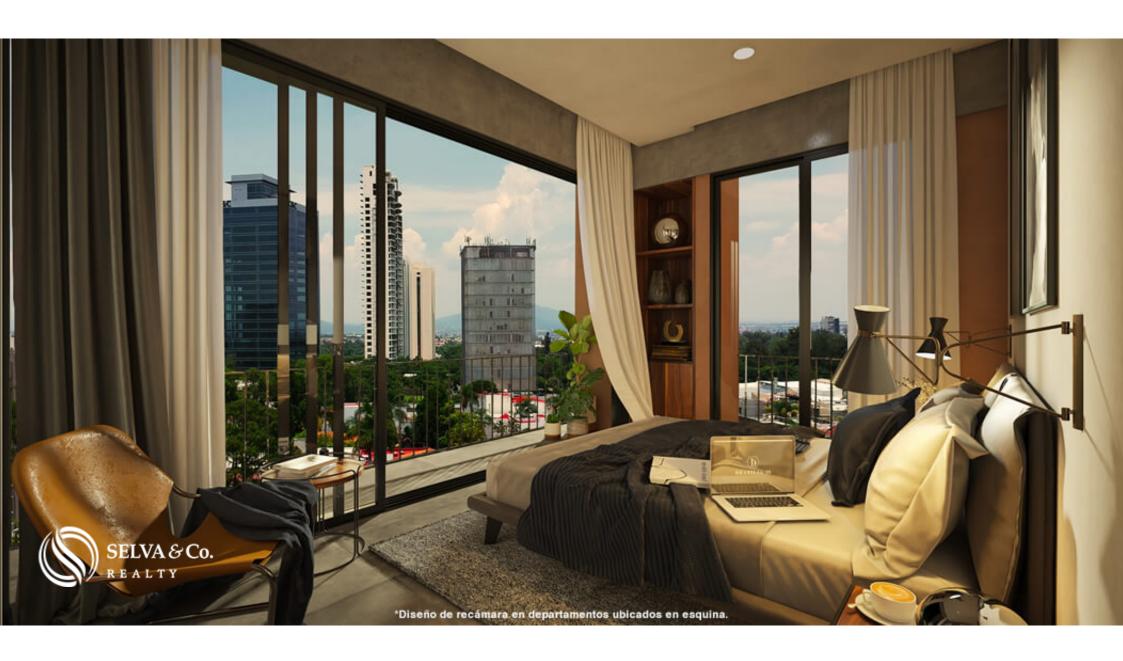

#### HIGHLIGHTS OF THE DEPARTMENT

Built in kitchen with granite bar.

Parking and storage in the basement.

Laundry area.

Master bedroom with walk-in closet.

Flexible space.