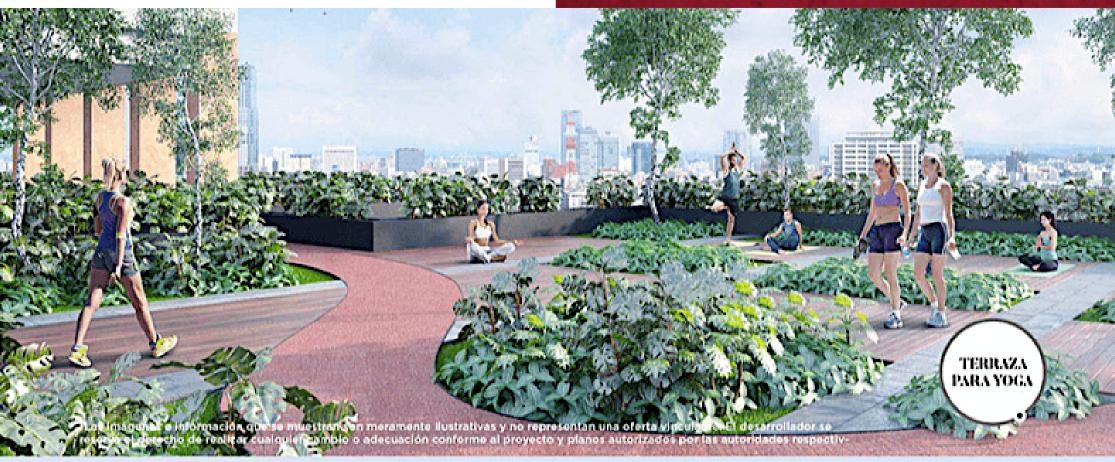

Terraza para yoga a 30 metros de altura

Yoga terrace

Terraza para yoga a 30 metros de altura

> Yoga terrace 30 meters high

Alberca techada vista panoramica

Roofed pool panoramic view

Areas de descanso en exterior Outdoor lounge areas Pista para correr Jogging track

Controlled access and 24 hour security.

Jogging track of 280 linear meters at 30 meters high.

Wifi in common areas.

Gym with panoramic views.

Areas / Terrace for yoga..

Roofed pool with swimming lane.

Recreational pool with panoramic view.