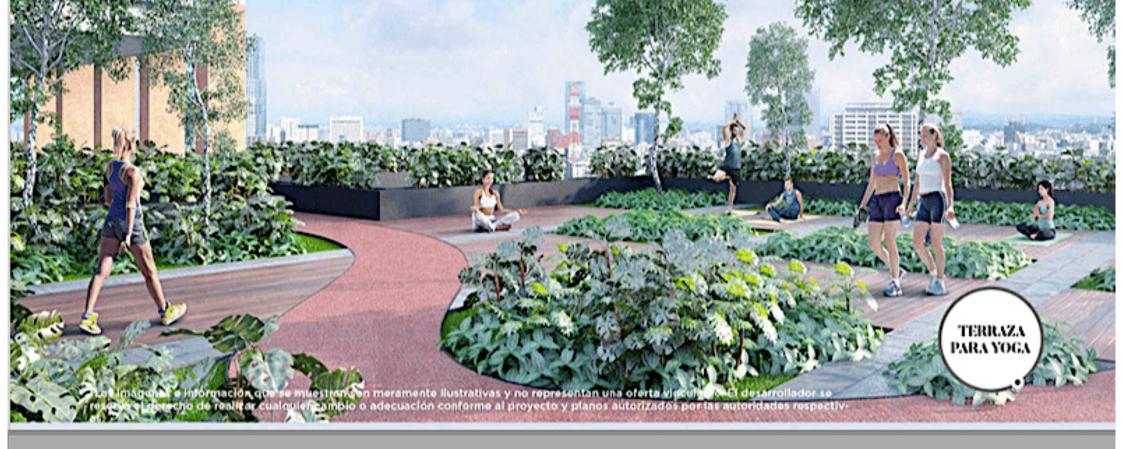

Terraza para yoga a 30 metros de altura

Yoga terrace

Terraza para yoga a 30 metros de altura

> Yoga terrace 30 meters high

Alberca techada vista panoramica

Roofed pool panoramic view

Areas de descanso en exterior Outdoor lounge areas Pista para correr Jogging track

Controlled access and 24 hour security.

Jogging track of 280 linear meters at 30 meters high.

Wifi in common areas.

Gym with panoramic views.

Areas / Terrace for yoga..

Roofed pool with swimming lane.

Recreational pool with panoramic view.