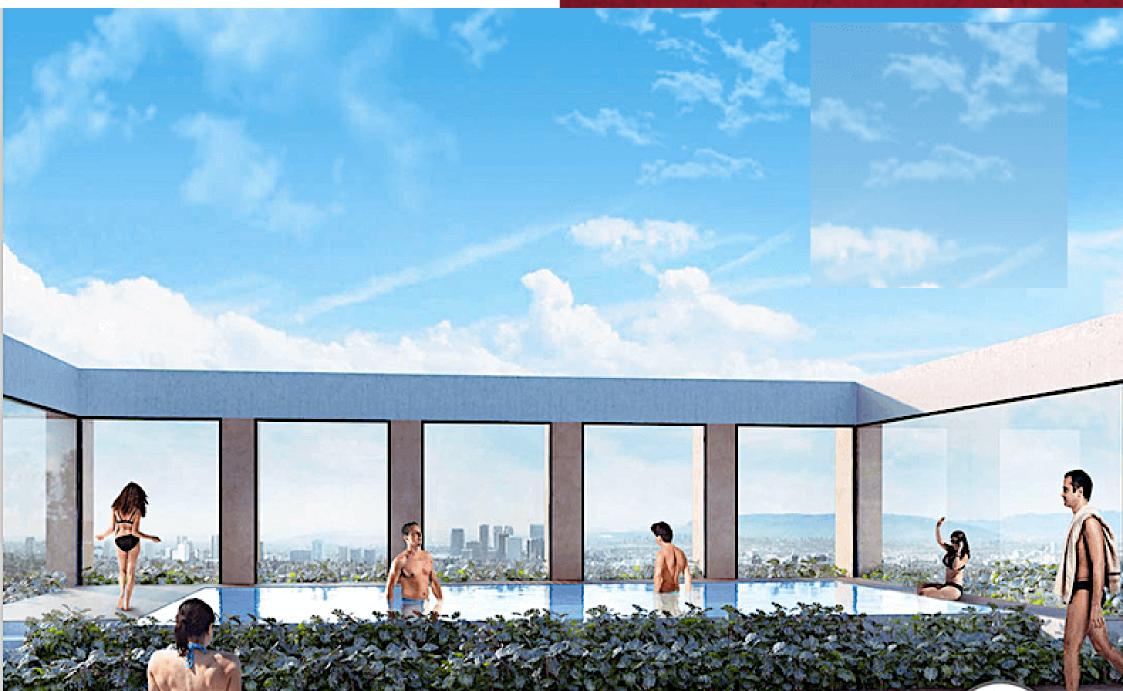

Alberca techada vista panoramica

Roofed pool panoramic view

#### LUXURY AMENITIES

Central park: with a children's playground, a reading and rest area surrounded by trees, and a lounge area with tables and chairs.

Exclusive rooftop with pool, lounge area and panoramic views of the city.

Controlled access and 24 hour security.

Jogging track of 280 linear meters at 30 meters high.

Wifi in common areas.

Gym with panoramic views.

Areas / Terrace for yoga..

Roofed pool with swimming lane.

Recreational pool with panoramic view.