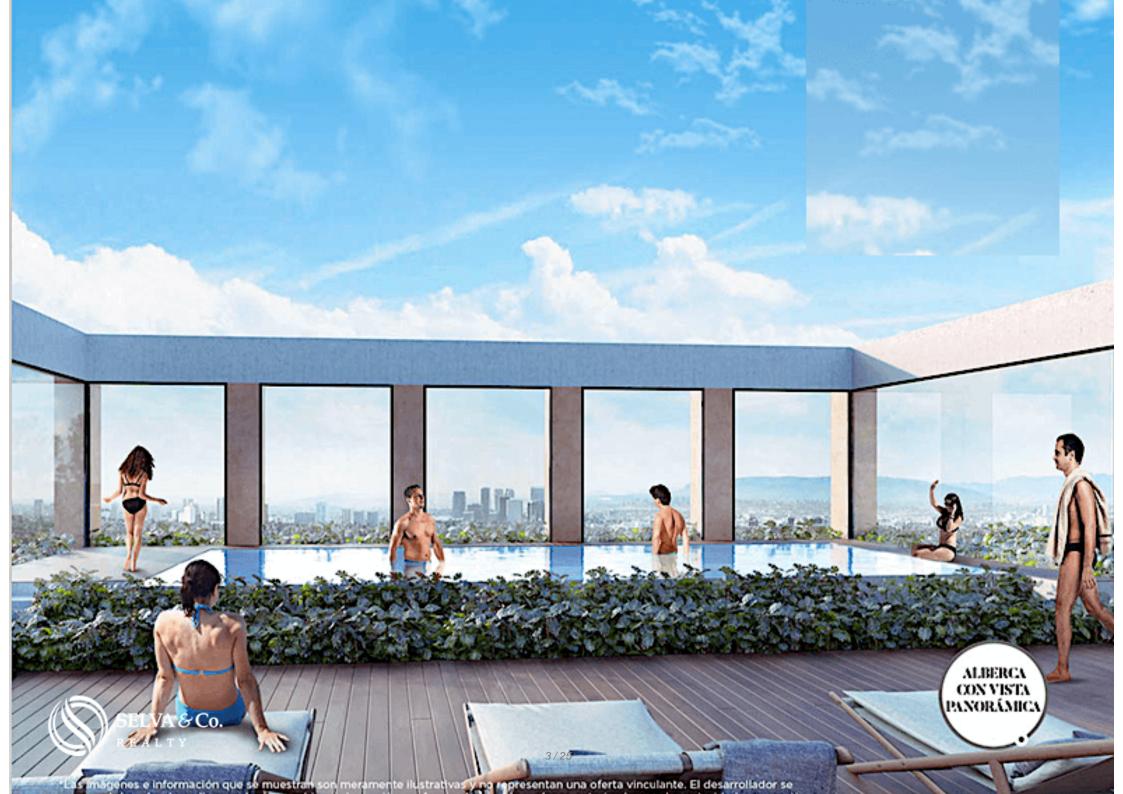

Alberca techada vista panoramica

Roofed pool panoramic view

#### LUXURY AMENITIES

Central park: with a children's playground, a reading and rest area surrounded by trees, and a lounge area with tables and chairs.

Exclusive rooftop with pool, lounge area and panoramic views of the city.

Controlled access and 24 hour security.

Jogging track of 280 linear meters at 30 meters high.

Wifi in common areas.

Gym with panoramic views.

Areas / Terrace for yoga..

Roofed pool with swimming lane.

Recreational pool with panoramic view.