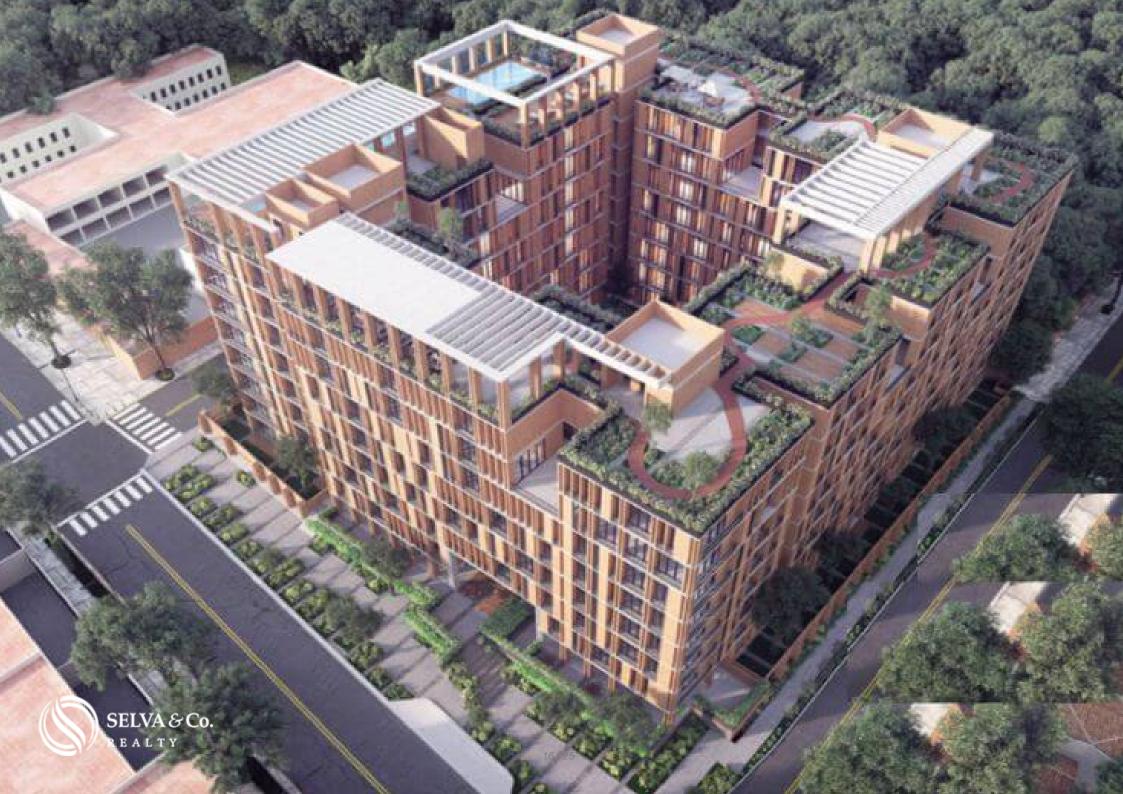

#### **Description**

MLS-DGL200

Condominium 2 bedrooms + study + service room, panoramic view pool and more luxury amenities, for sale at Providencia, Guadalajara.

Luxury apartments with amenities created to enjoy the outdoors, central park and infinity pool on the rooftop are just some of the amenities of this luxurious development, also located in one of the most exclusive residential areas of Guadalajara, Colomos Prividencia.

#### LUXURY AMENITIES

Central park: with a children's playground, a reading and rest area surrounded by trees, and a lounge area with tables and chairs.

Exclusive rooftop with pool, lounge area and panoramic views of the city.

Controlled access and 24 hour security.

Jogging track of 280 linear meters at 30 meters high.

Wifi in common areas.

Gym with panoramic views.

Areas / Terrace for yoga..

Roofed pool with swimming lane.

Recreational pool with panoramic view.

Sunbeds.

Sky lounge: Coexistence areas on terraces and lounge chairs.

Coworking and outdoor workstations.