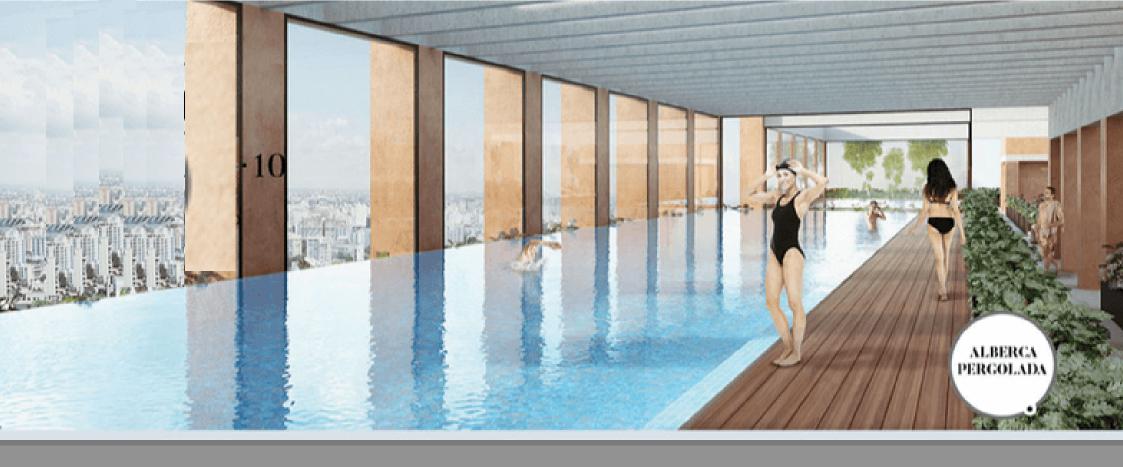

Alberca techada vista panoramica

Roofed pool panoramic view

Terraza para yoga a 30 metros de altura

> Yoga terrace 30 meters high

Areas de descanso en exterior Outdoor lounge areas Pista para correr Jogging track

Alberca techada vista panoramica

Roofed pool panoramic view

Controlled access and 24 hour security.

Jogging track of 280 linear meters at 30 meters high.

Wifi in common areas.

Gym with panoramic views.

Areas / Terrace for yoga..

Roofed pool with swimming lane.

Recreational pool with panoramic view.