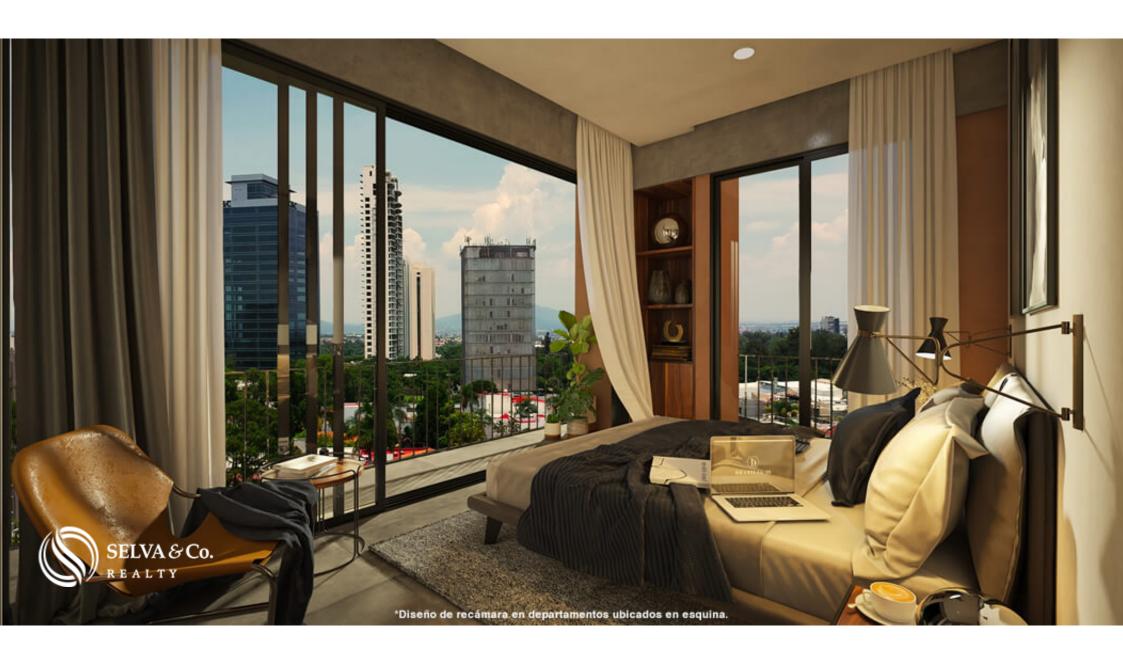

#### HIGHLIGHTS OF THE DEPARTMENT

Built in kitchen with granite bar.

Parking and storage in the basement.

Laundry area.

Master bedroom with walk-in closet.

Flexible space.

#### FLEXIBLE SPACE

Space within your apartment that can be set up for your own private yoga-exercise area, children's play area, study, office, or a TV area with a sofa bed to receive your guests. This can be adapted at an additional cost.