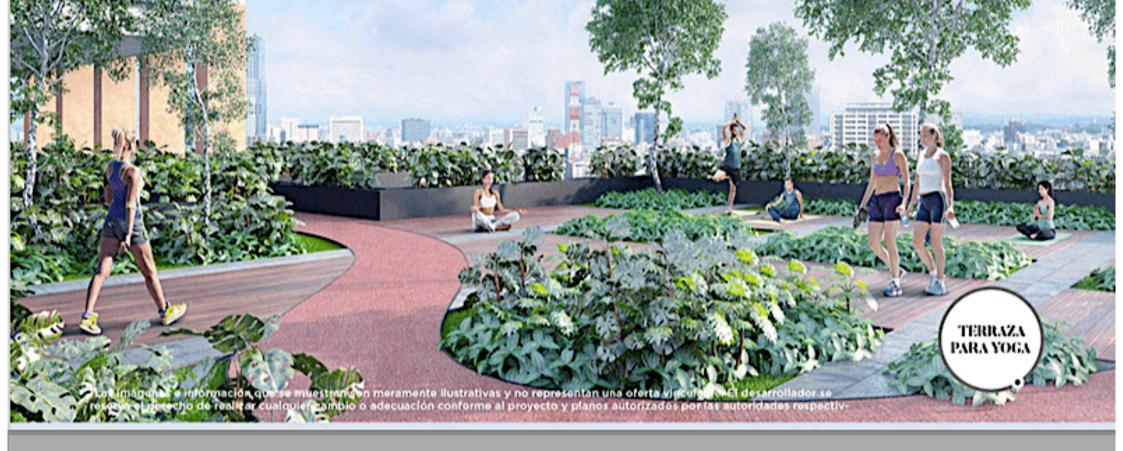

Alberca techada vista panoramica

Roofed pool panoramic view

Terraza para yoga a 30 metros de altura

> Yoga terrace 30 meters high

Areas de descanso en exterior Outdoor lounge areas Pista para correr Jogging track

Controlled access and 24 hour security.

Jogging track of 280 linear meters at 30 meters high.

Wifi in common areas.

Gym with panoramic views.

Areas / Terrace for yoga..

Roofed pool with swimming lane.

Recreational pool with panoramic view.