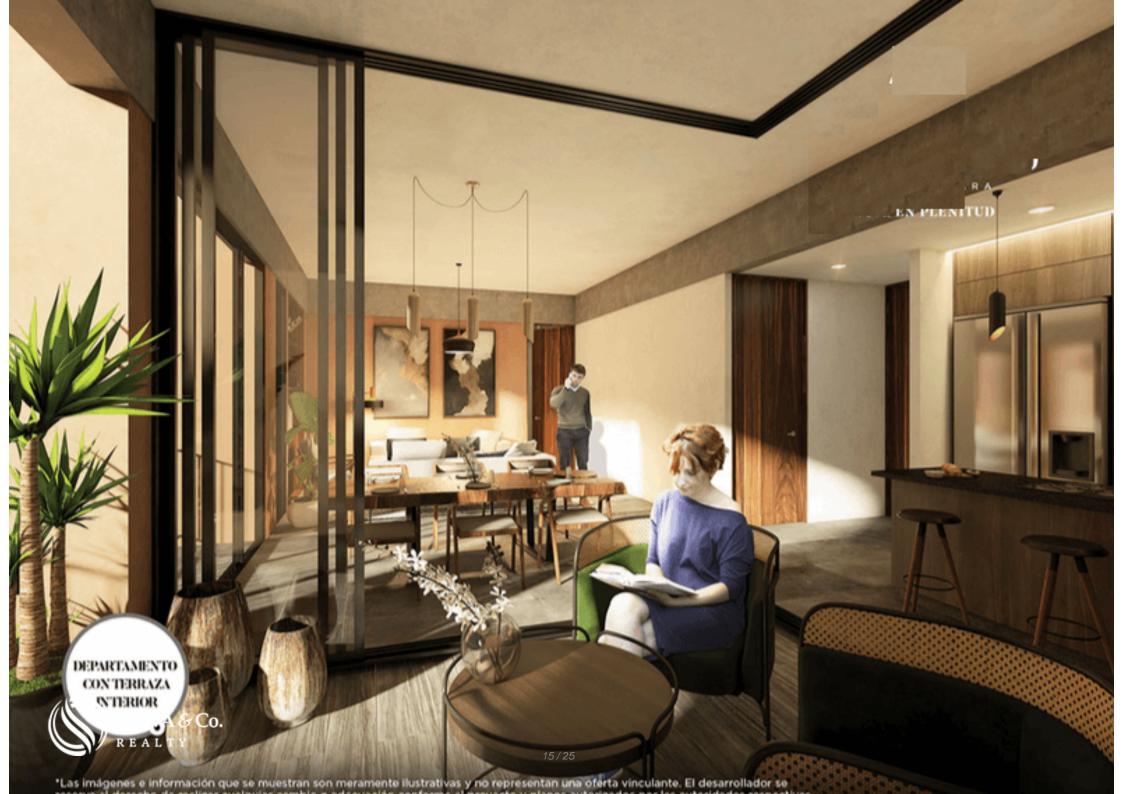

#### HIGHLIGHTS OF THE DEPARTMENT

Built in kitchen with granite bar.

Parking and storage in the basement.

Laundry area.

Master bedroom with walk-in closet.

Flexible space.

#### FLEXIBLE SPACE

Space within your apartment that can be set up for your own private yoga-exercise area, children's play area, study, office, or a TV area with a sofa bed to receive your guests. This can be adapted at an additional cost.