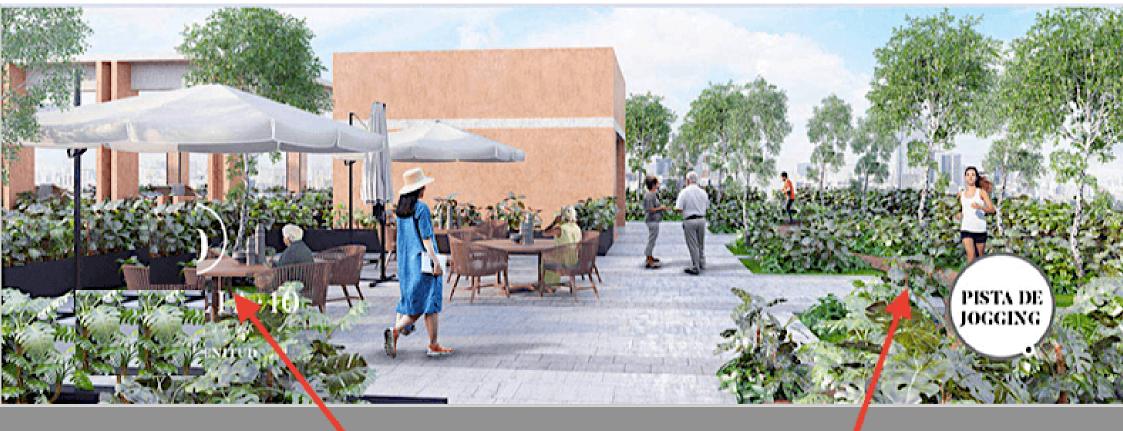

Alberca techada vista panoramica

Roofed pool panoramic view

Terraza para yoga a 30 metros de altura

> Yoga terrace 30 meters high

Areas de descanso en exterior Outdoor lounge areas Pista para correr Jogging track

Controlled access and 24 hour security.

Jogging track of 280 linear meters at 30 meters high.

Wifi in common areas.

Gym with panoramic views.

Areas / Terrace for yoga..

Roofed pool with swimming lane.

Recreational pool with panoramic view.