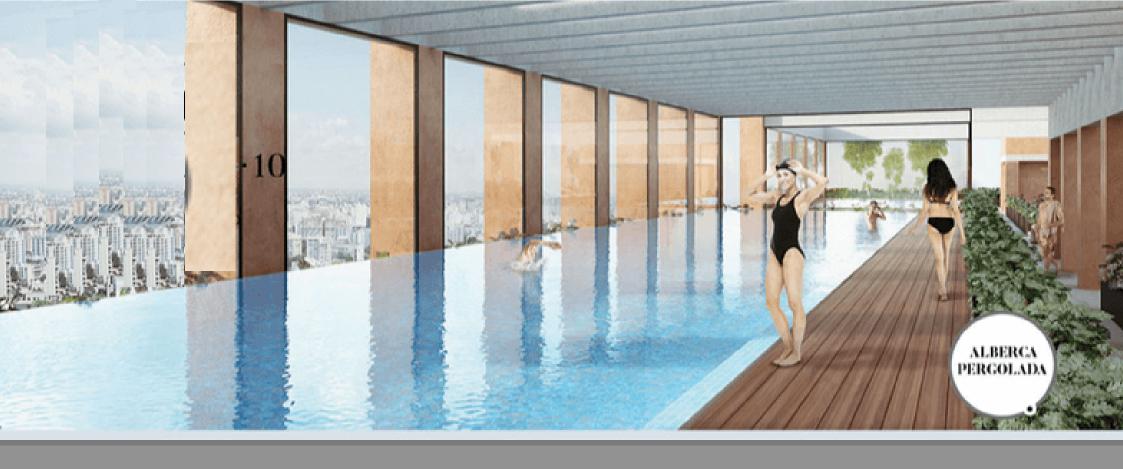

Alberca techada vista panoramica

Roofed pool panoramic view

Terraza para yoga a 30 metros de altura

> Yoga terrace 30 meters high

Areas de descanso en exterior Outdoor lounge areas Pista para correr Jogging track

Controlled access and 24 hour security.

Jogging track of 280 linear meters at 30 meters high.

Wifi in common areas.

Gym with panoramic views.

Areas / Terrace for yoga..

Roofed pool with swimming lane.

Recreational pool with panoramic view.