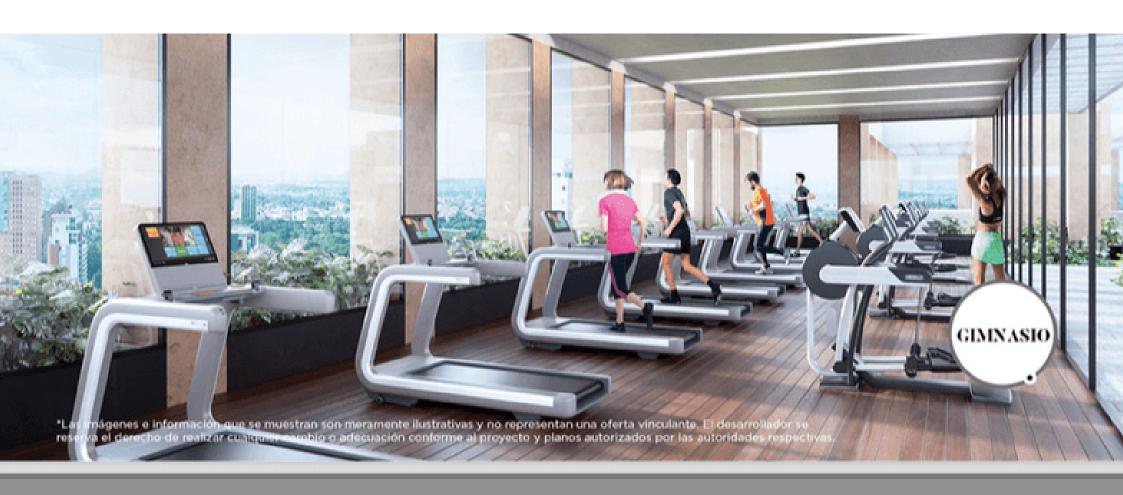

# Gimnasio Gym

Controlled access and 24 hour security.

Jogging track of 280 linear meters at 30 meters high.

Wifi in common areas.

Gym with panoramic views.

Areas / Terrace for yoga..

Roofed pool with swimming lane.

Recreational pool with panoramic view.