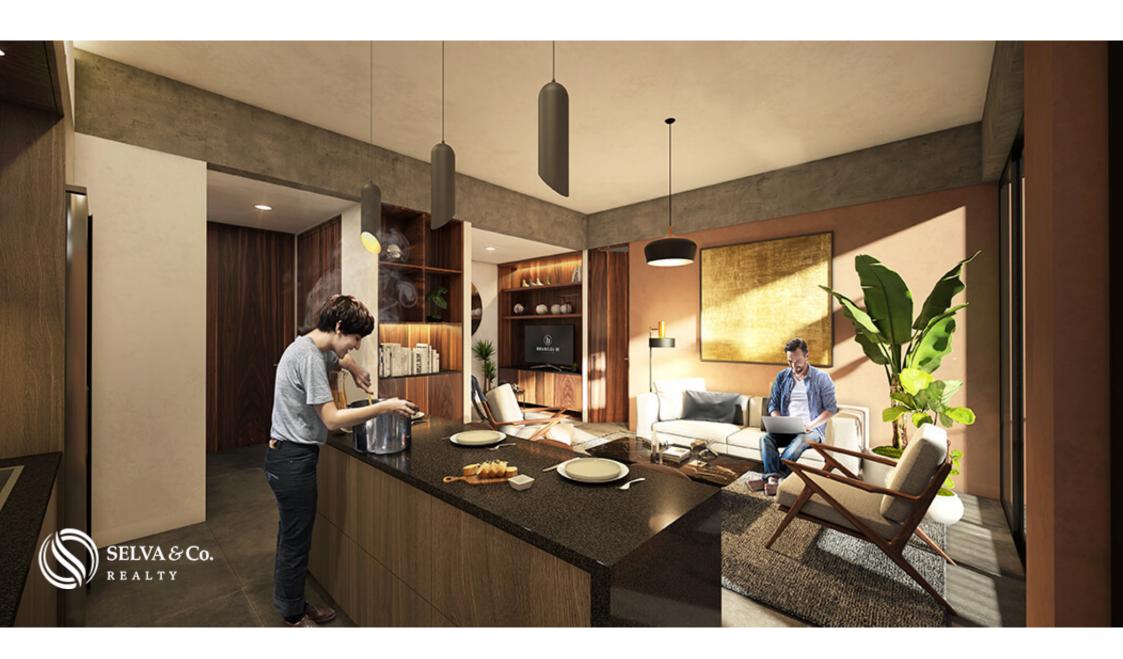

#### **Description**

MLS-DGL200

Condominium 2 bedrooms + study + service room, panoramic view pool and more luxury amenities, for sale at Providencia, Guadalajara.

Luxury apartments with amenities created to enjoy the outdoors, central park and infinity pool on the rooftop are just some of the amenities of this luxurious development, also located in one of the most exclusive residential areas of Guadalajara, Colomos Prividencia.

#### HIGHLIGHTS OF THE DEPARTMENT

Built in kitchen with granite bar.

Parking and storage in the basement.

Laundry area.

Master bedroom with walk-in closet.

Flexible space.