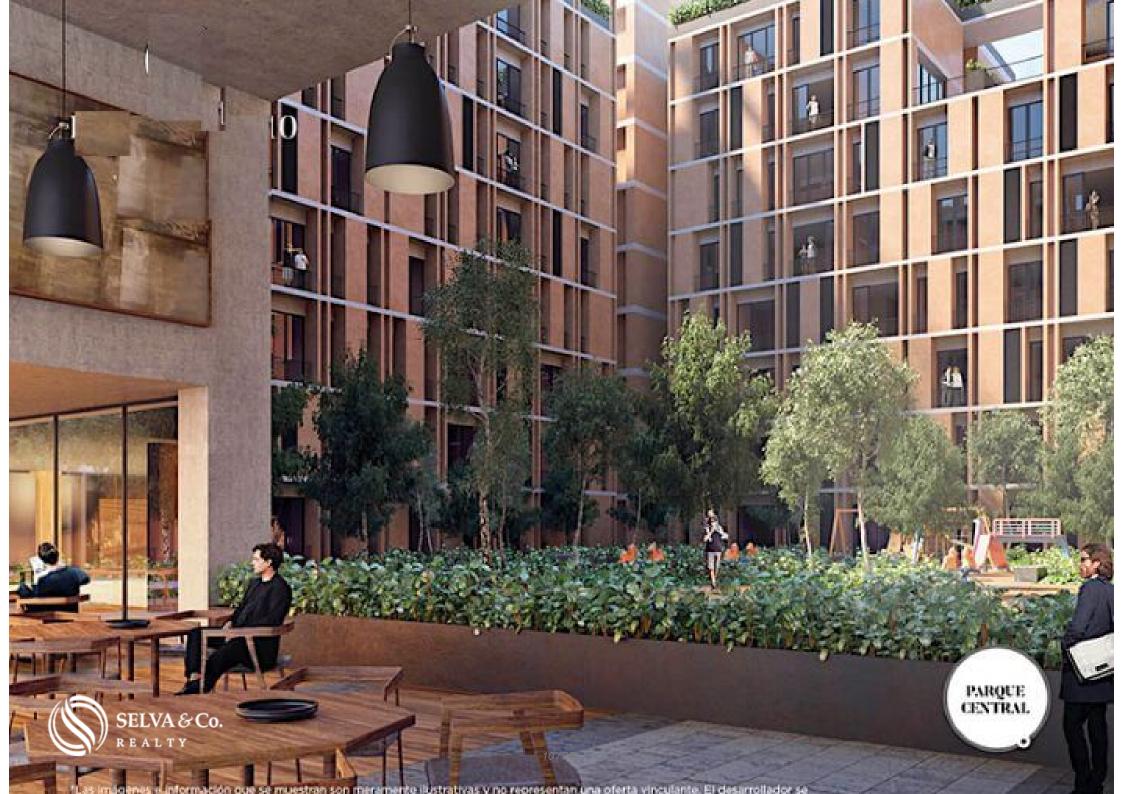

#### LUXURY AMENITIES

Central park: with a children's playground, a reading and rest area surrounded by trees, and a lounge area with tables and chairs.

Exclusive rooftop with pool, lounge area and panoramic views of the city.

Sunbeds.

Sky lounge: Coexistence areas on terraces and lounge chairs.

Coworking and outdoor workstations.